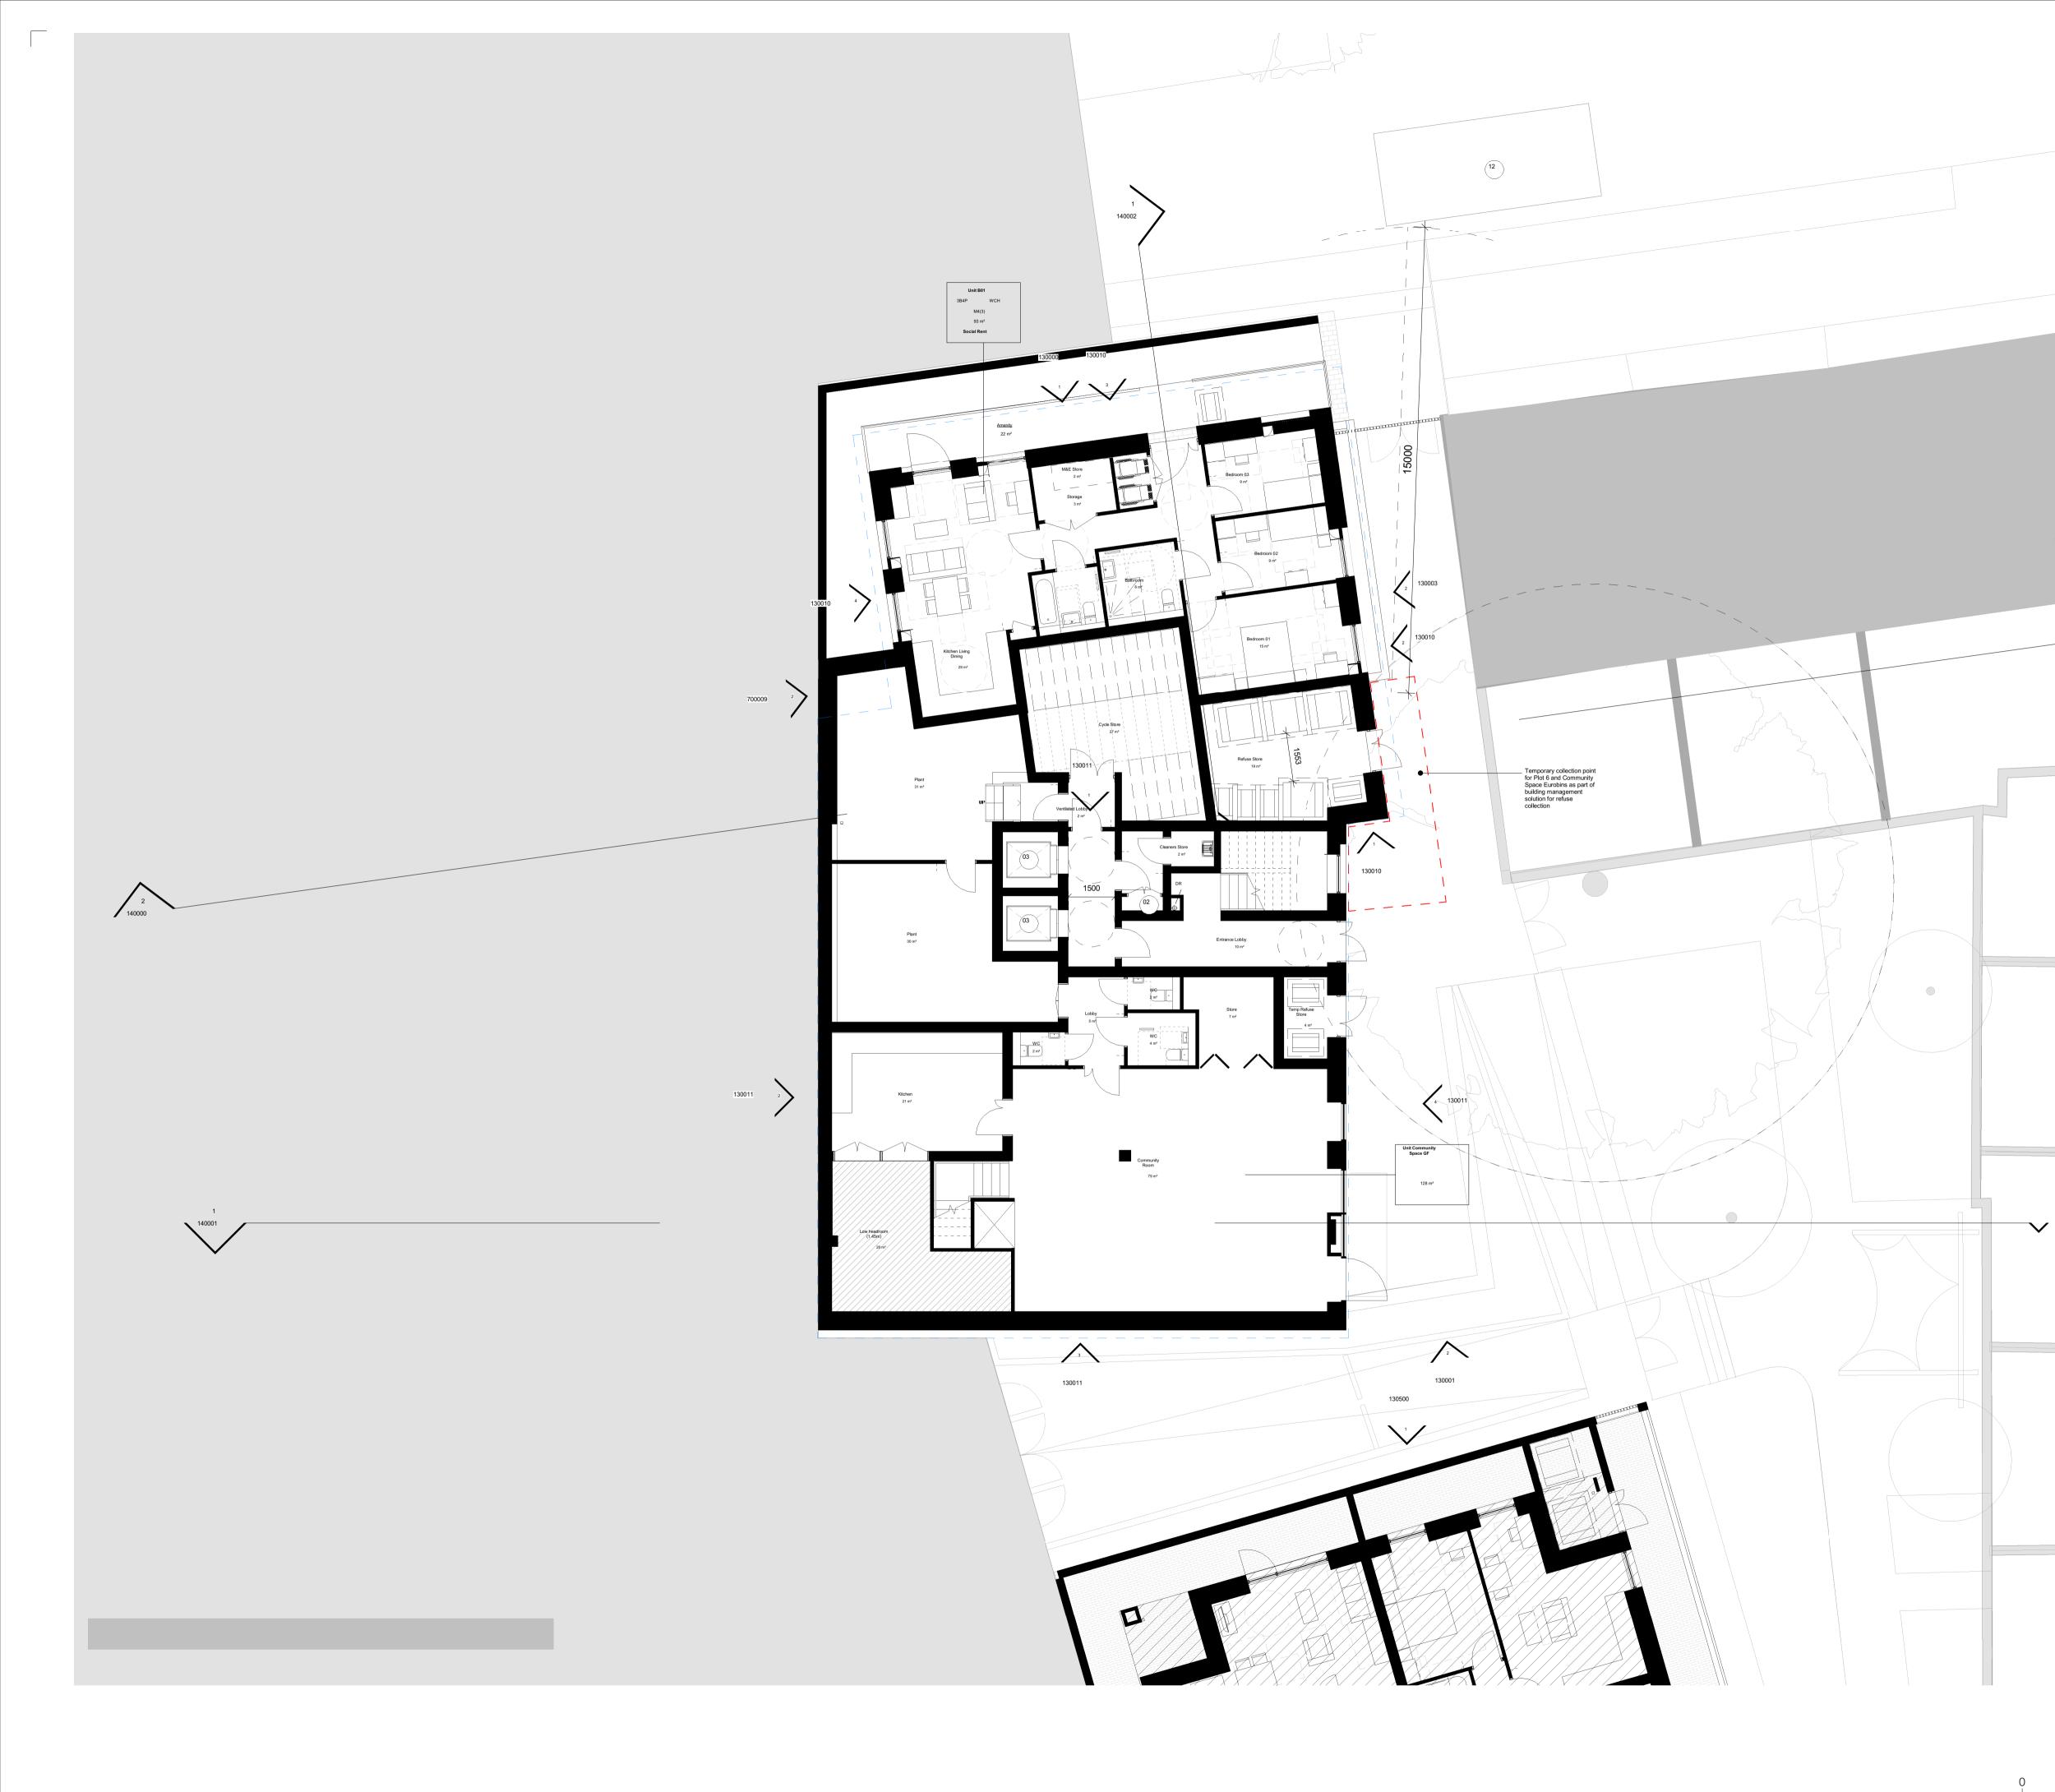

## Key:

 $\wedge$ 

- 01 Smoke Vent
- 01 Sinoke Vent 02 Riser 03 Lift shaft (1.8 x 1.8m) 04 Platform Lift 05 Plot 6

- 05 Plot 6 06 Through wall letterboxes 07 Video Intercom 08 Dry riser / fire mains inlet 09 Roof access over 10 Roof access

- 11 Photovoltaic panels (indicative location)
  12 Refuse vehicle location
  13 Fire vehicle location

Ro

| ( )        | Root protection area |
|------------|----------------------|
| $\sim$ _ / |                      |

## Central Somers Town, plot 5&6

Camden Residential Development Drawing number Rev 3873 - LBA - Z5 - 00A - DR - A - 120000 P07 Drawing GA Plan Lower Ground Floor Plot 5 Purpose of issue Information First issue date Scale 19/04/2022 1 : 100 @ A1 Client London Borough of Camden