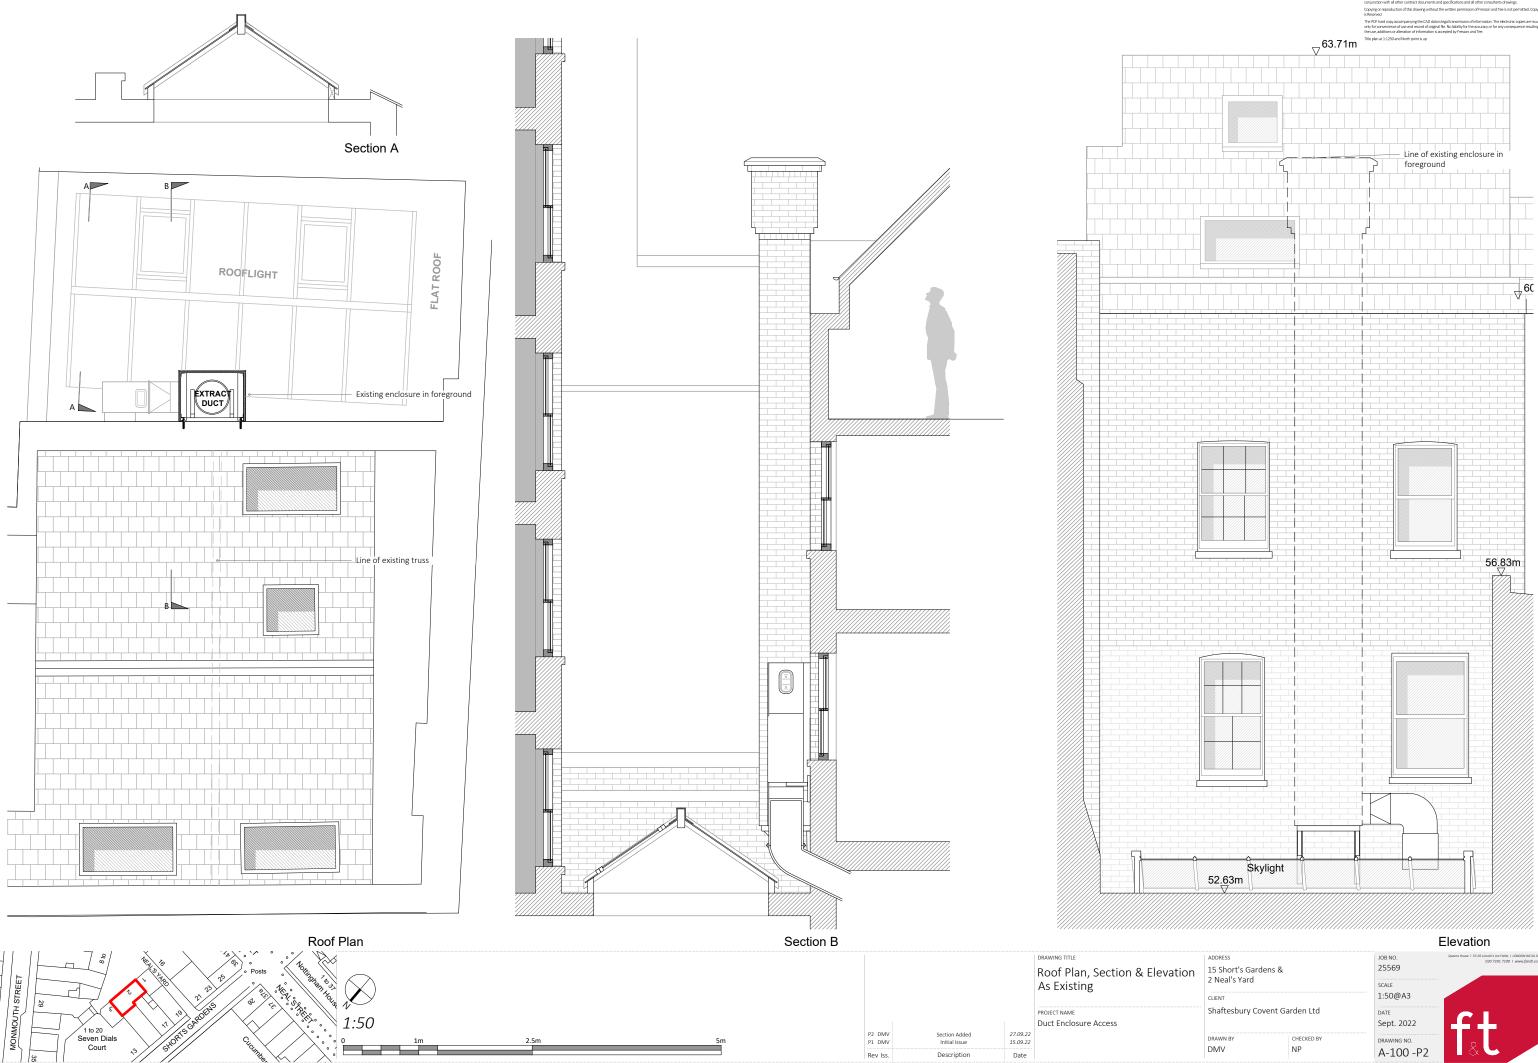

| ation | ADDRESS<br>15 Short's Gardens &<br>2 Neal's Yard<br>CLIENT<br>Shaftesbury Covent Garden Ltd |                  | <sup>ЈОВ NO.</sup><br>25569 | Queens House   55-56 Lincoln's Inn Fields   LONDON WC2A 3LL<br>020 7391 7100   www.fandt.com |
|-------|---------------------------------------------------------------------------------------------|------------------|-----------------------------|----------------------------------------------------------------------------------------------|
|       |                                                                                             |                  | scale<br>1:50@A3            |                                                                                              |
|       |                                                                                             |                  | DATE<br>Sept. 2022          | L L                                                                                          |
|       | DRAWN BY<br>DMV                                                                             | CHECKED BY<br>NP | DRAWING NO.<br>A-100 -P2    |                                                                                              |