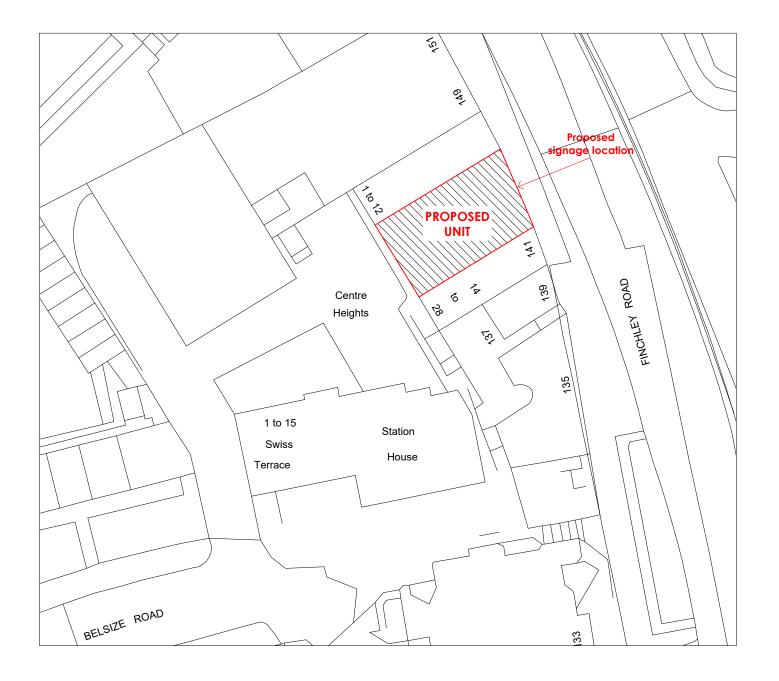

## SITE BLOCK PLAN - SCALE 1:500 @ A3

## Poundland Pattison House, Midland Road,

Pattison House, Midland Road, Walsall, West Midlands, WS1 3TX TEL 0121 526 8395. FAX 0121 568 7382.

143-145 FINCHLEY ROAD SWISS COTTAGE LONDON NW3 6JH

| Sile dila Loca | illori i id |
|----------------|-------------|
| Site and Loca  | tion Pla    |
| Didwing into   |             |