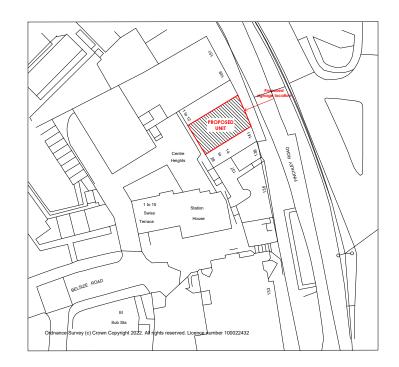

## SITE LOCATION PLAN SCALE - 1:1250 @ A3

Cheltenham Suite 5 Centrix@Keys Keys Business Village Keys Park Road Hednesford Staffordshire WS12 2HA

Staffordshire
WS12 2HA
T: 01543 275101
F: 01543 458278
E: design@hlpltd.net
W: www.hlpukltd.net

## Poundland Pattison House, Midland Road,

Pattison House, Midland Road, Walsall, West Midlands, WS1 3TX TEL 0121 526 8395. FAX 0121 568 7382.

143-145 FINCHLEY ROAD SWISS COTTAGE LONDON NW3 6JH

| Sile dila Loca | illori i id |
|----------------|-------------|
| Site and Loca  | tion Pla    |
| Didwing into   |             |