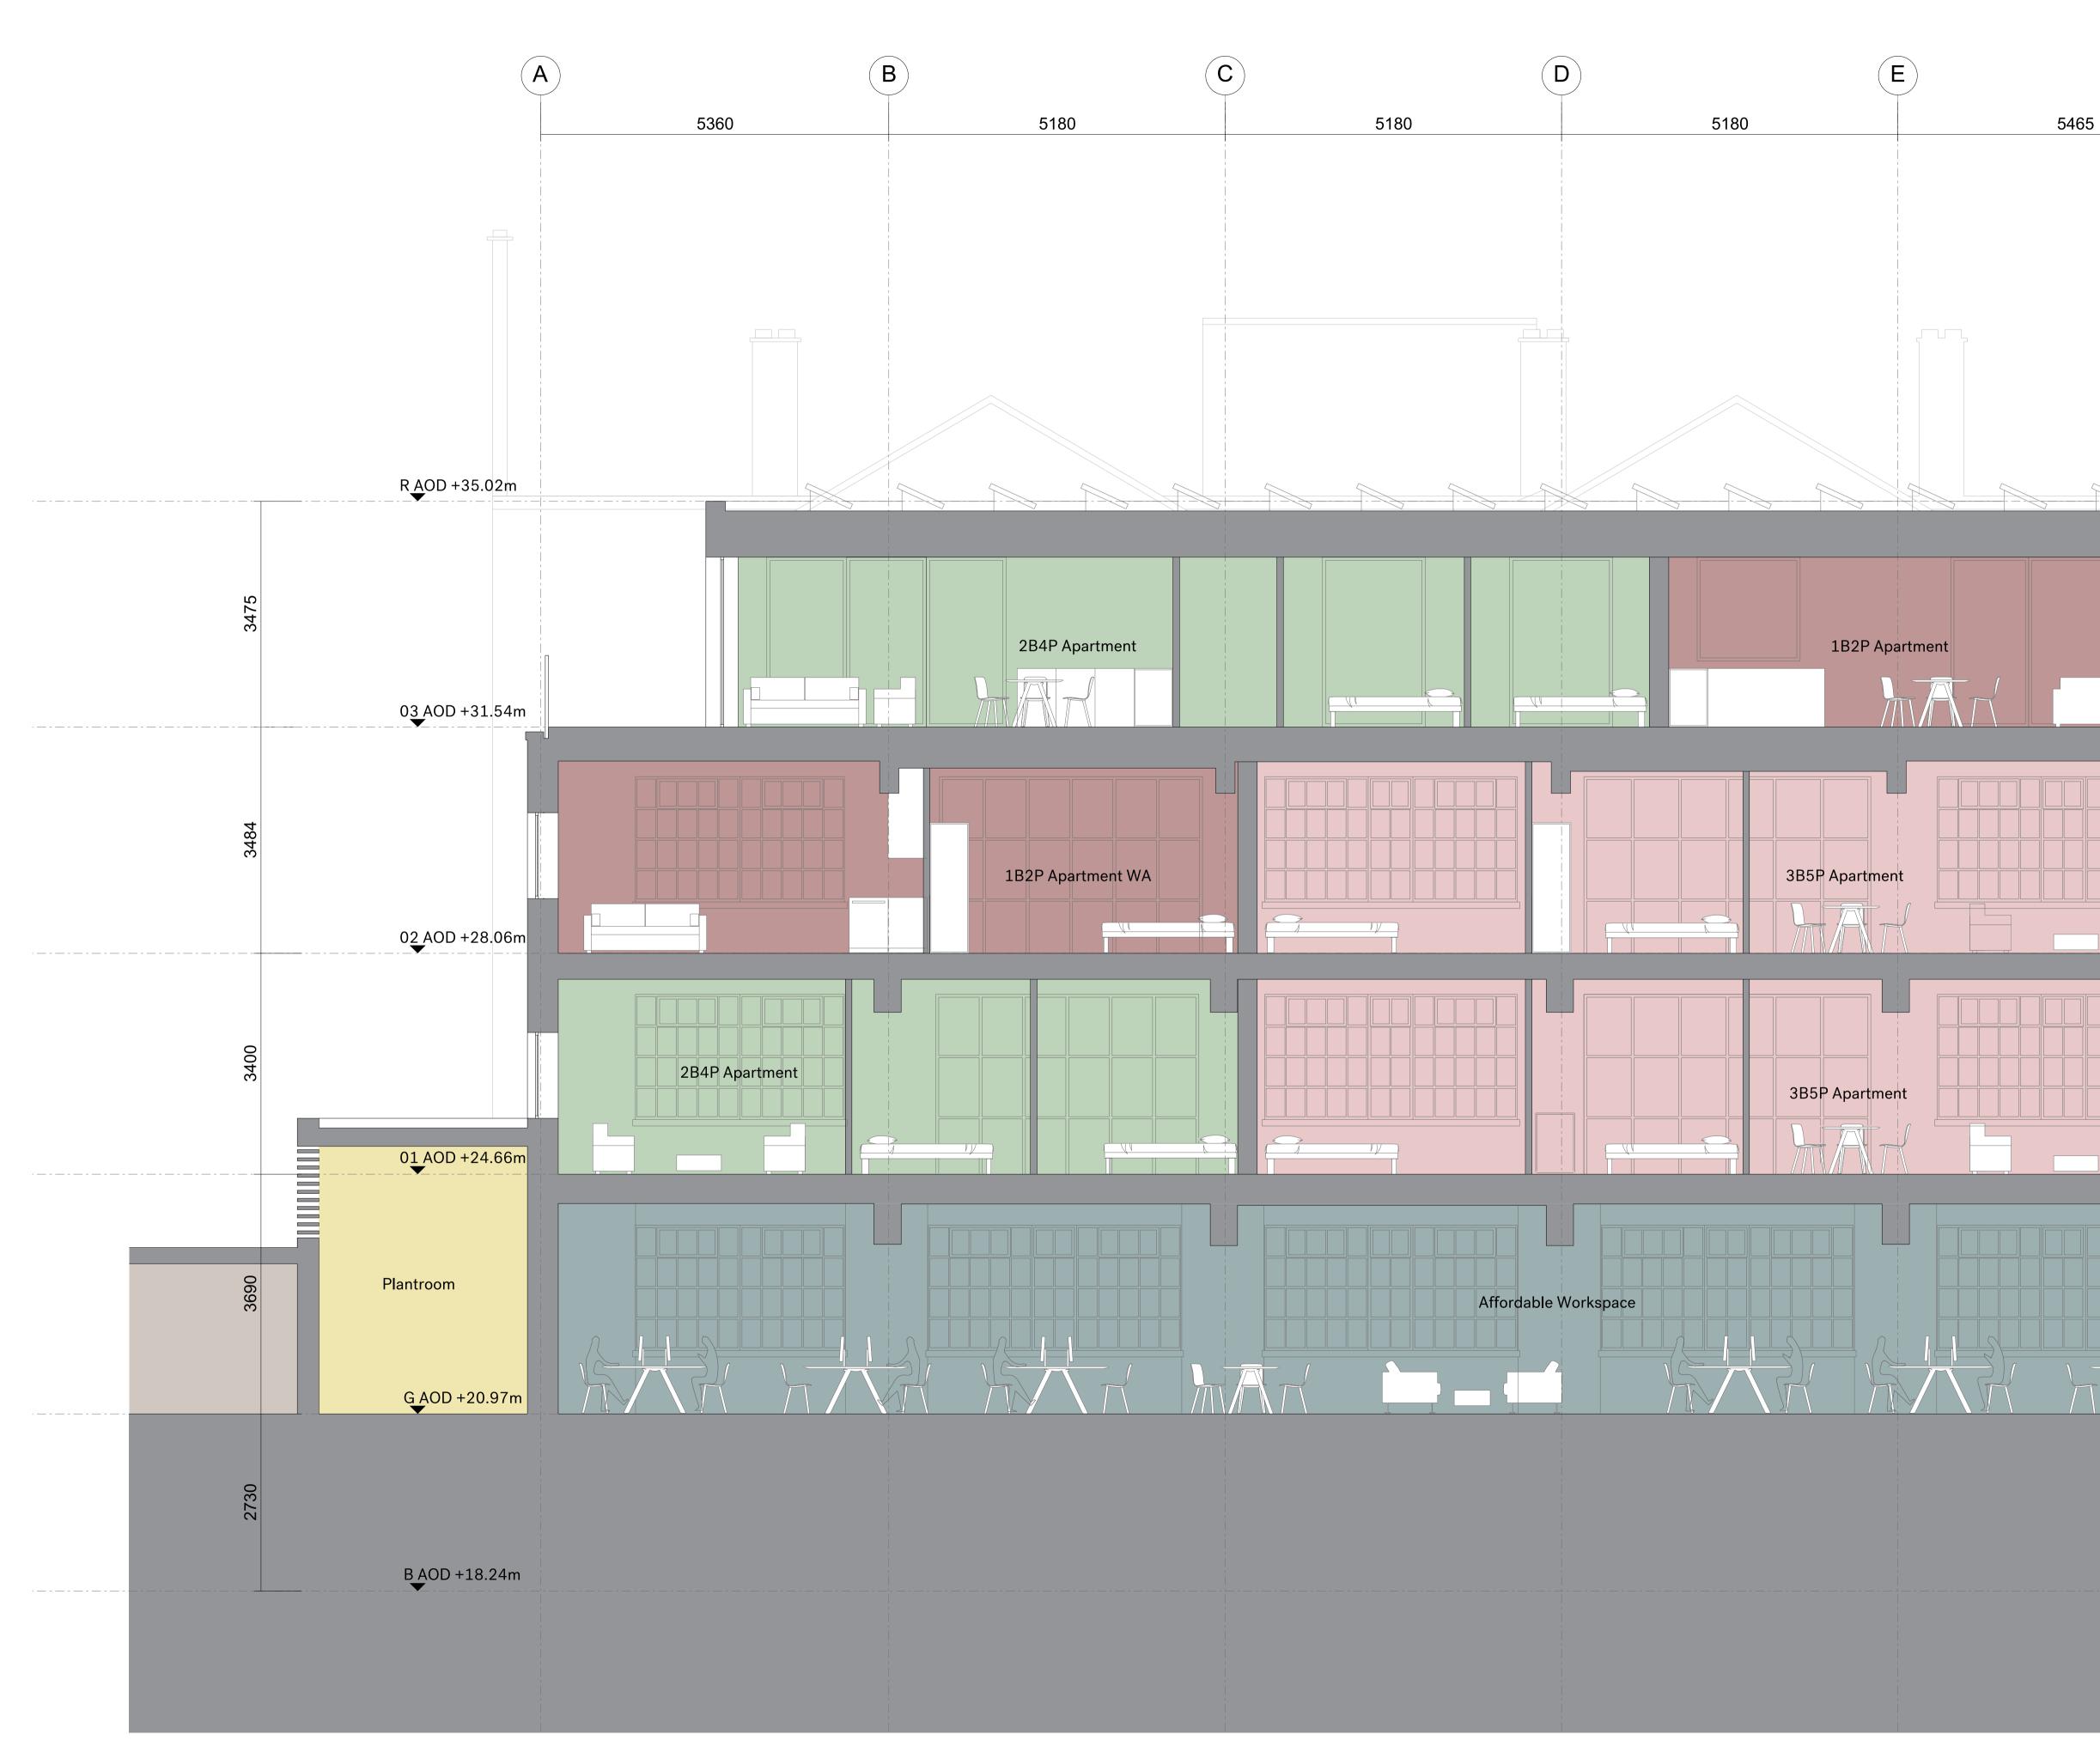

5m

This drawing is copyright Piercy&Company. Do not scale from this drawing. All dimensions and levels to be checked on site by the contractor and such dimensions to be his responsibility. Report all drawing errors, omissions and discrepancies to the architect. DISCLAIMER This document may be issued in an editable digital CAD format to enable others to use it as background information to make alterations and/or additions. In that instance the file will be accompanied by a PDF version as a record of the original file. It is for those parties making such alterations and/or additions to ensure that they make use of current background information. Piercy&Company accepts no liability for either: any such alterations and/or additions to the background information by others; or any other changes made by others to the architectural content of the background information itself. Plant & Services Circulation 2B4P [intermediate] 1B2P [social / aff. housing] 3B4P/5P [social / aff. housing] Affordable Workspace 30.09.22 Planning Application Rev Date Description T T Project 100 & 88 Gray's Inn Road / 127 Clerkenwell Road Client Lawnmist Ltd Date Scale 1:50 @ A1 30.09.2022 Drawing Title 88 Gray's Inn Road: Proposed Section BB Drawn Approved DC KC YΗ **Drawing Status** For Planning Project Series Drg No. Rev. Disc 05 301 13636