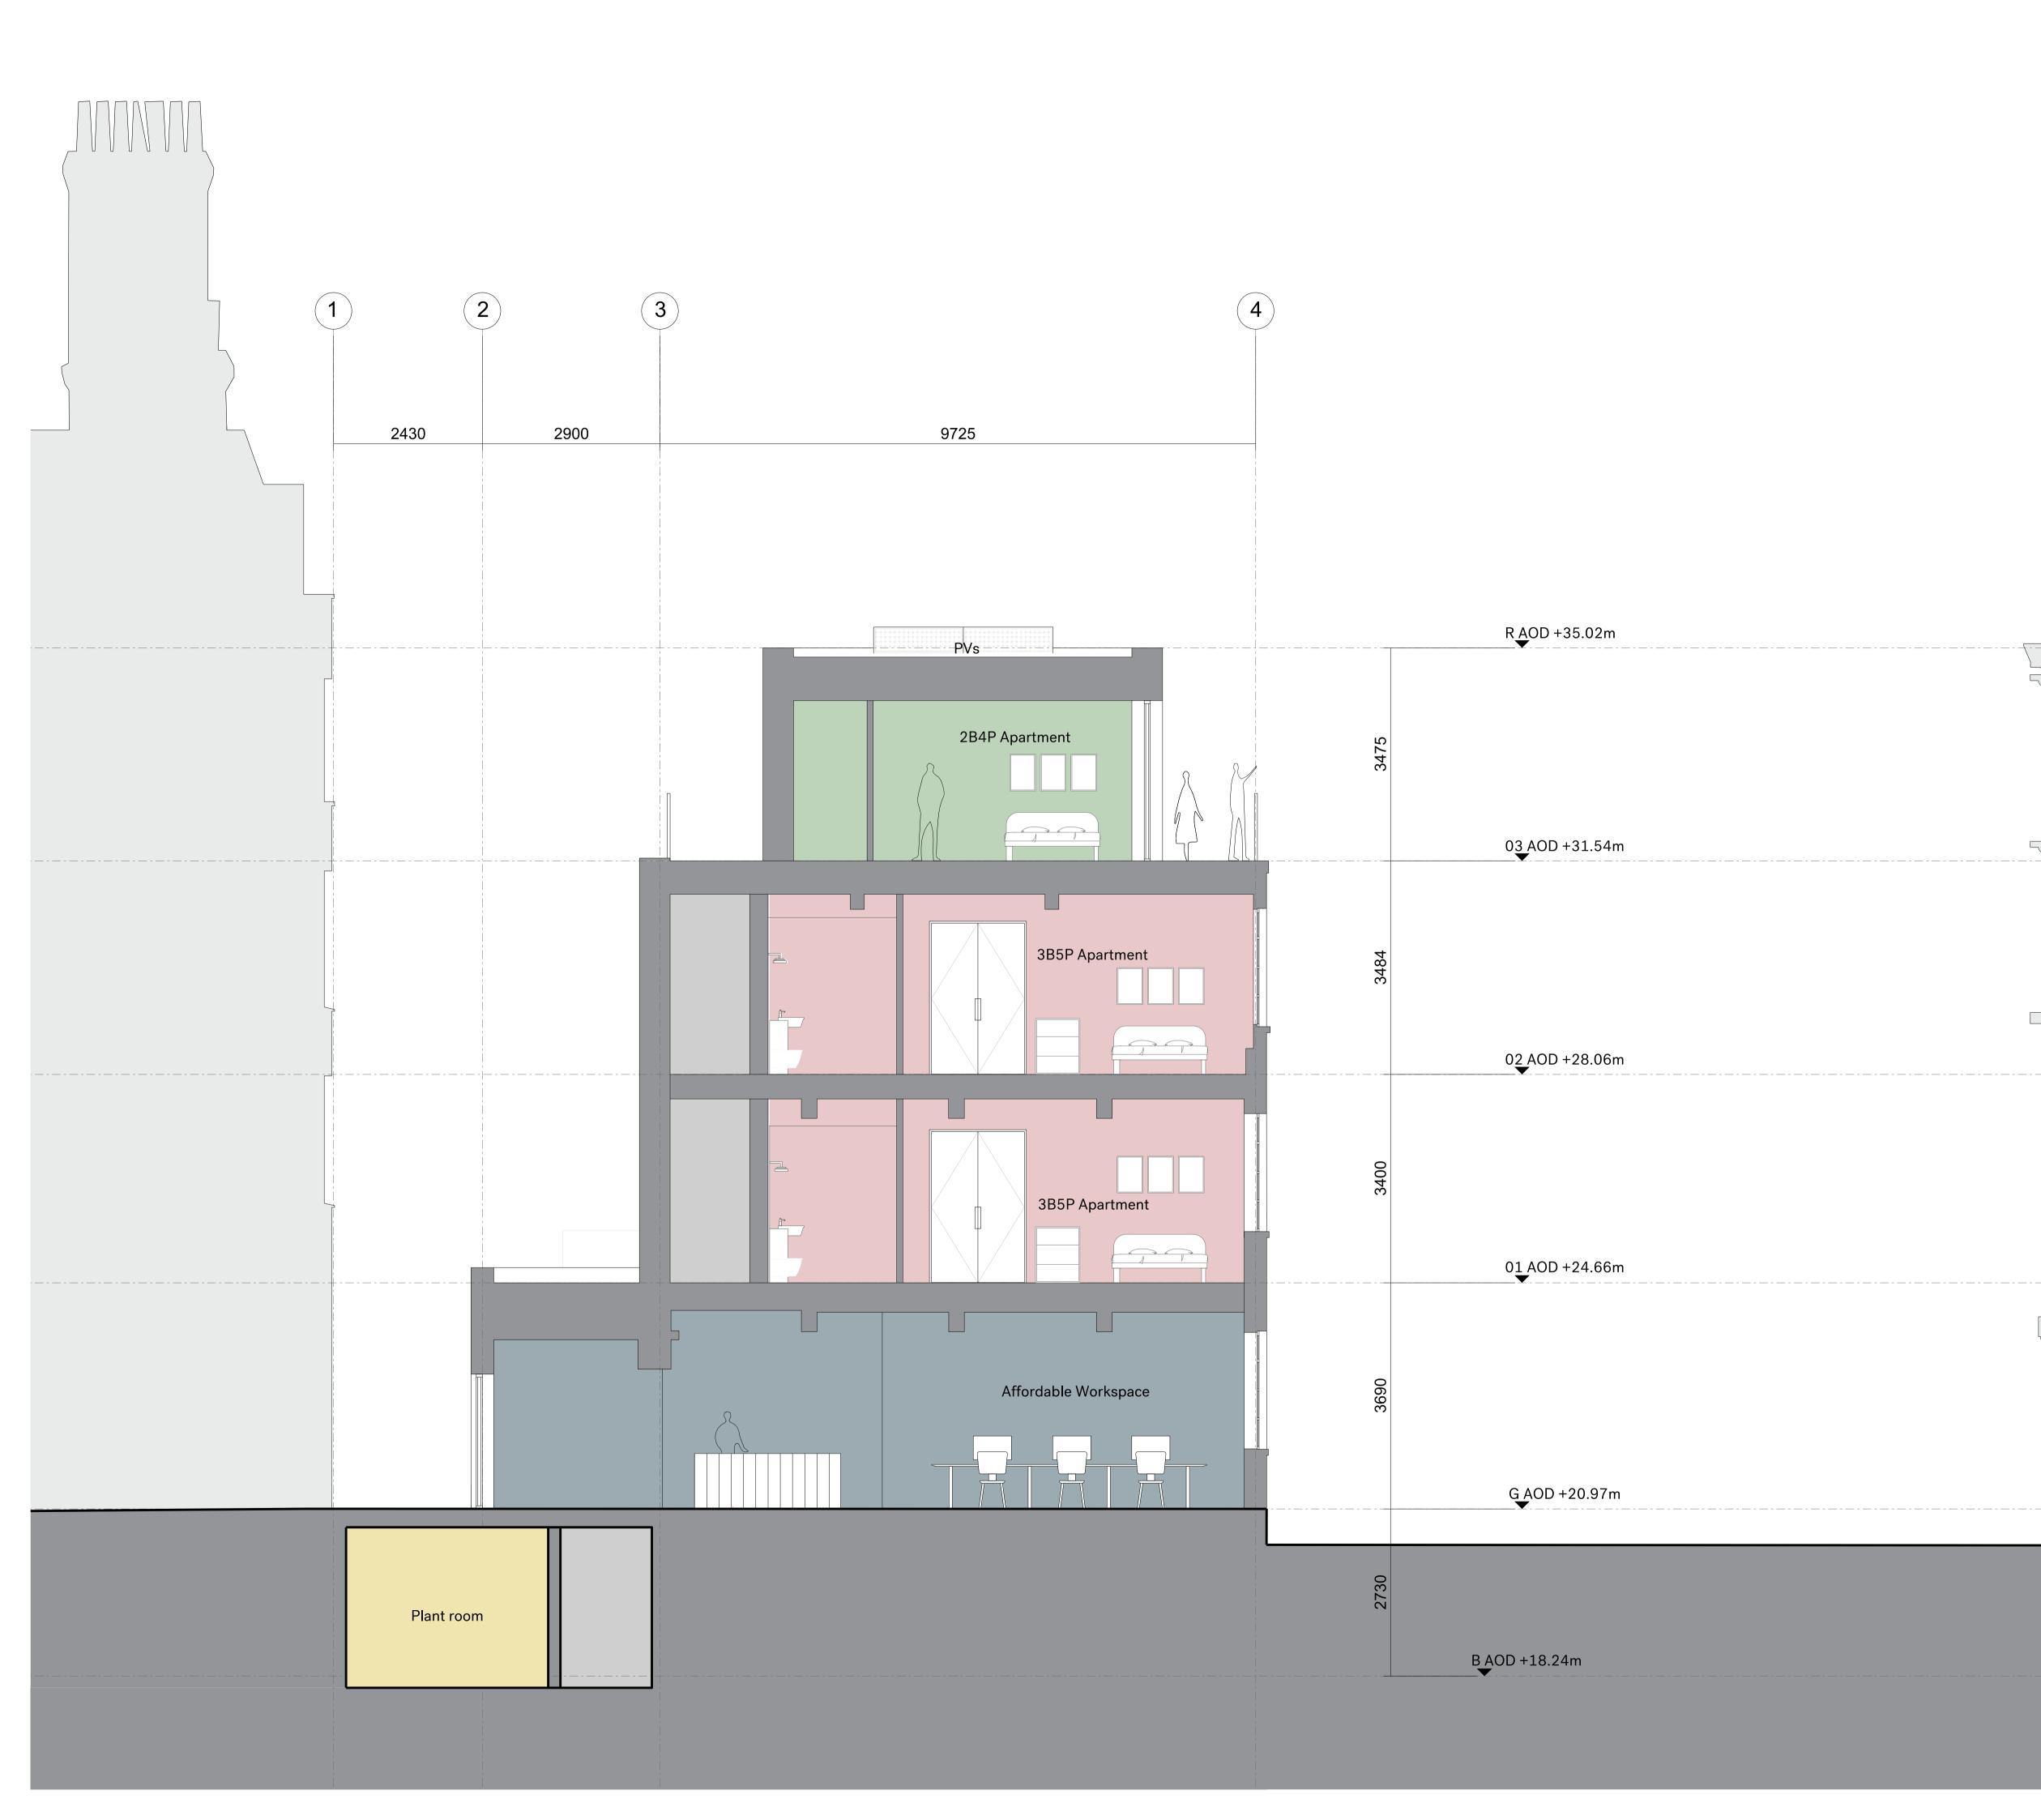

5m

This drawing is copyright Piercy&Company. Do not scale from this drawing. All dimensions and levels to be checked on site by the contractor and such dimensions to be his responsibility. Report all drawing errors, omissions and discrepancies to the architect. DISCLAIMER This document may be issued in an editable digital CAD format to enable others to use it as background information to make alterations and/or additions. In that instance the file will be accompanied by a PDF version as a record of the original file. It is for those parties making such alterations and/or additions to ensure that they make use of current background information. Piercy&Company accepts no liability for either: any such alterations and/or additions to the background information by others; or any other changes made by others to the architectural content of the background information itself. Plant & Services Circulation 2B4P [intermediate] 1B2P [social / aff. housing] 3B4P/5P [social / aff. housing] Affordable Workspace 30.09.22 Planning Application Rev Date Description T T Project 100 & 88 Gray's Inn Road / 127 Clerkenwell Road Client Lawnmist Ltd Date Scale 1:50 @ A1 30.09.2022 Drawing Title 88 Gray's Inn Road: Proposed Section BB Drawn Approved DC KC YΗ **Drawing Status** For Planning Project Series Drg No. Rev. Disc 05 301 13636