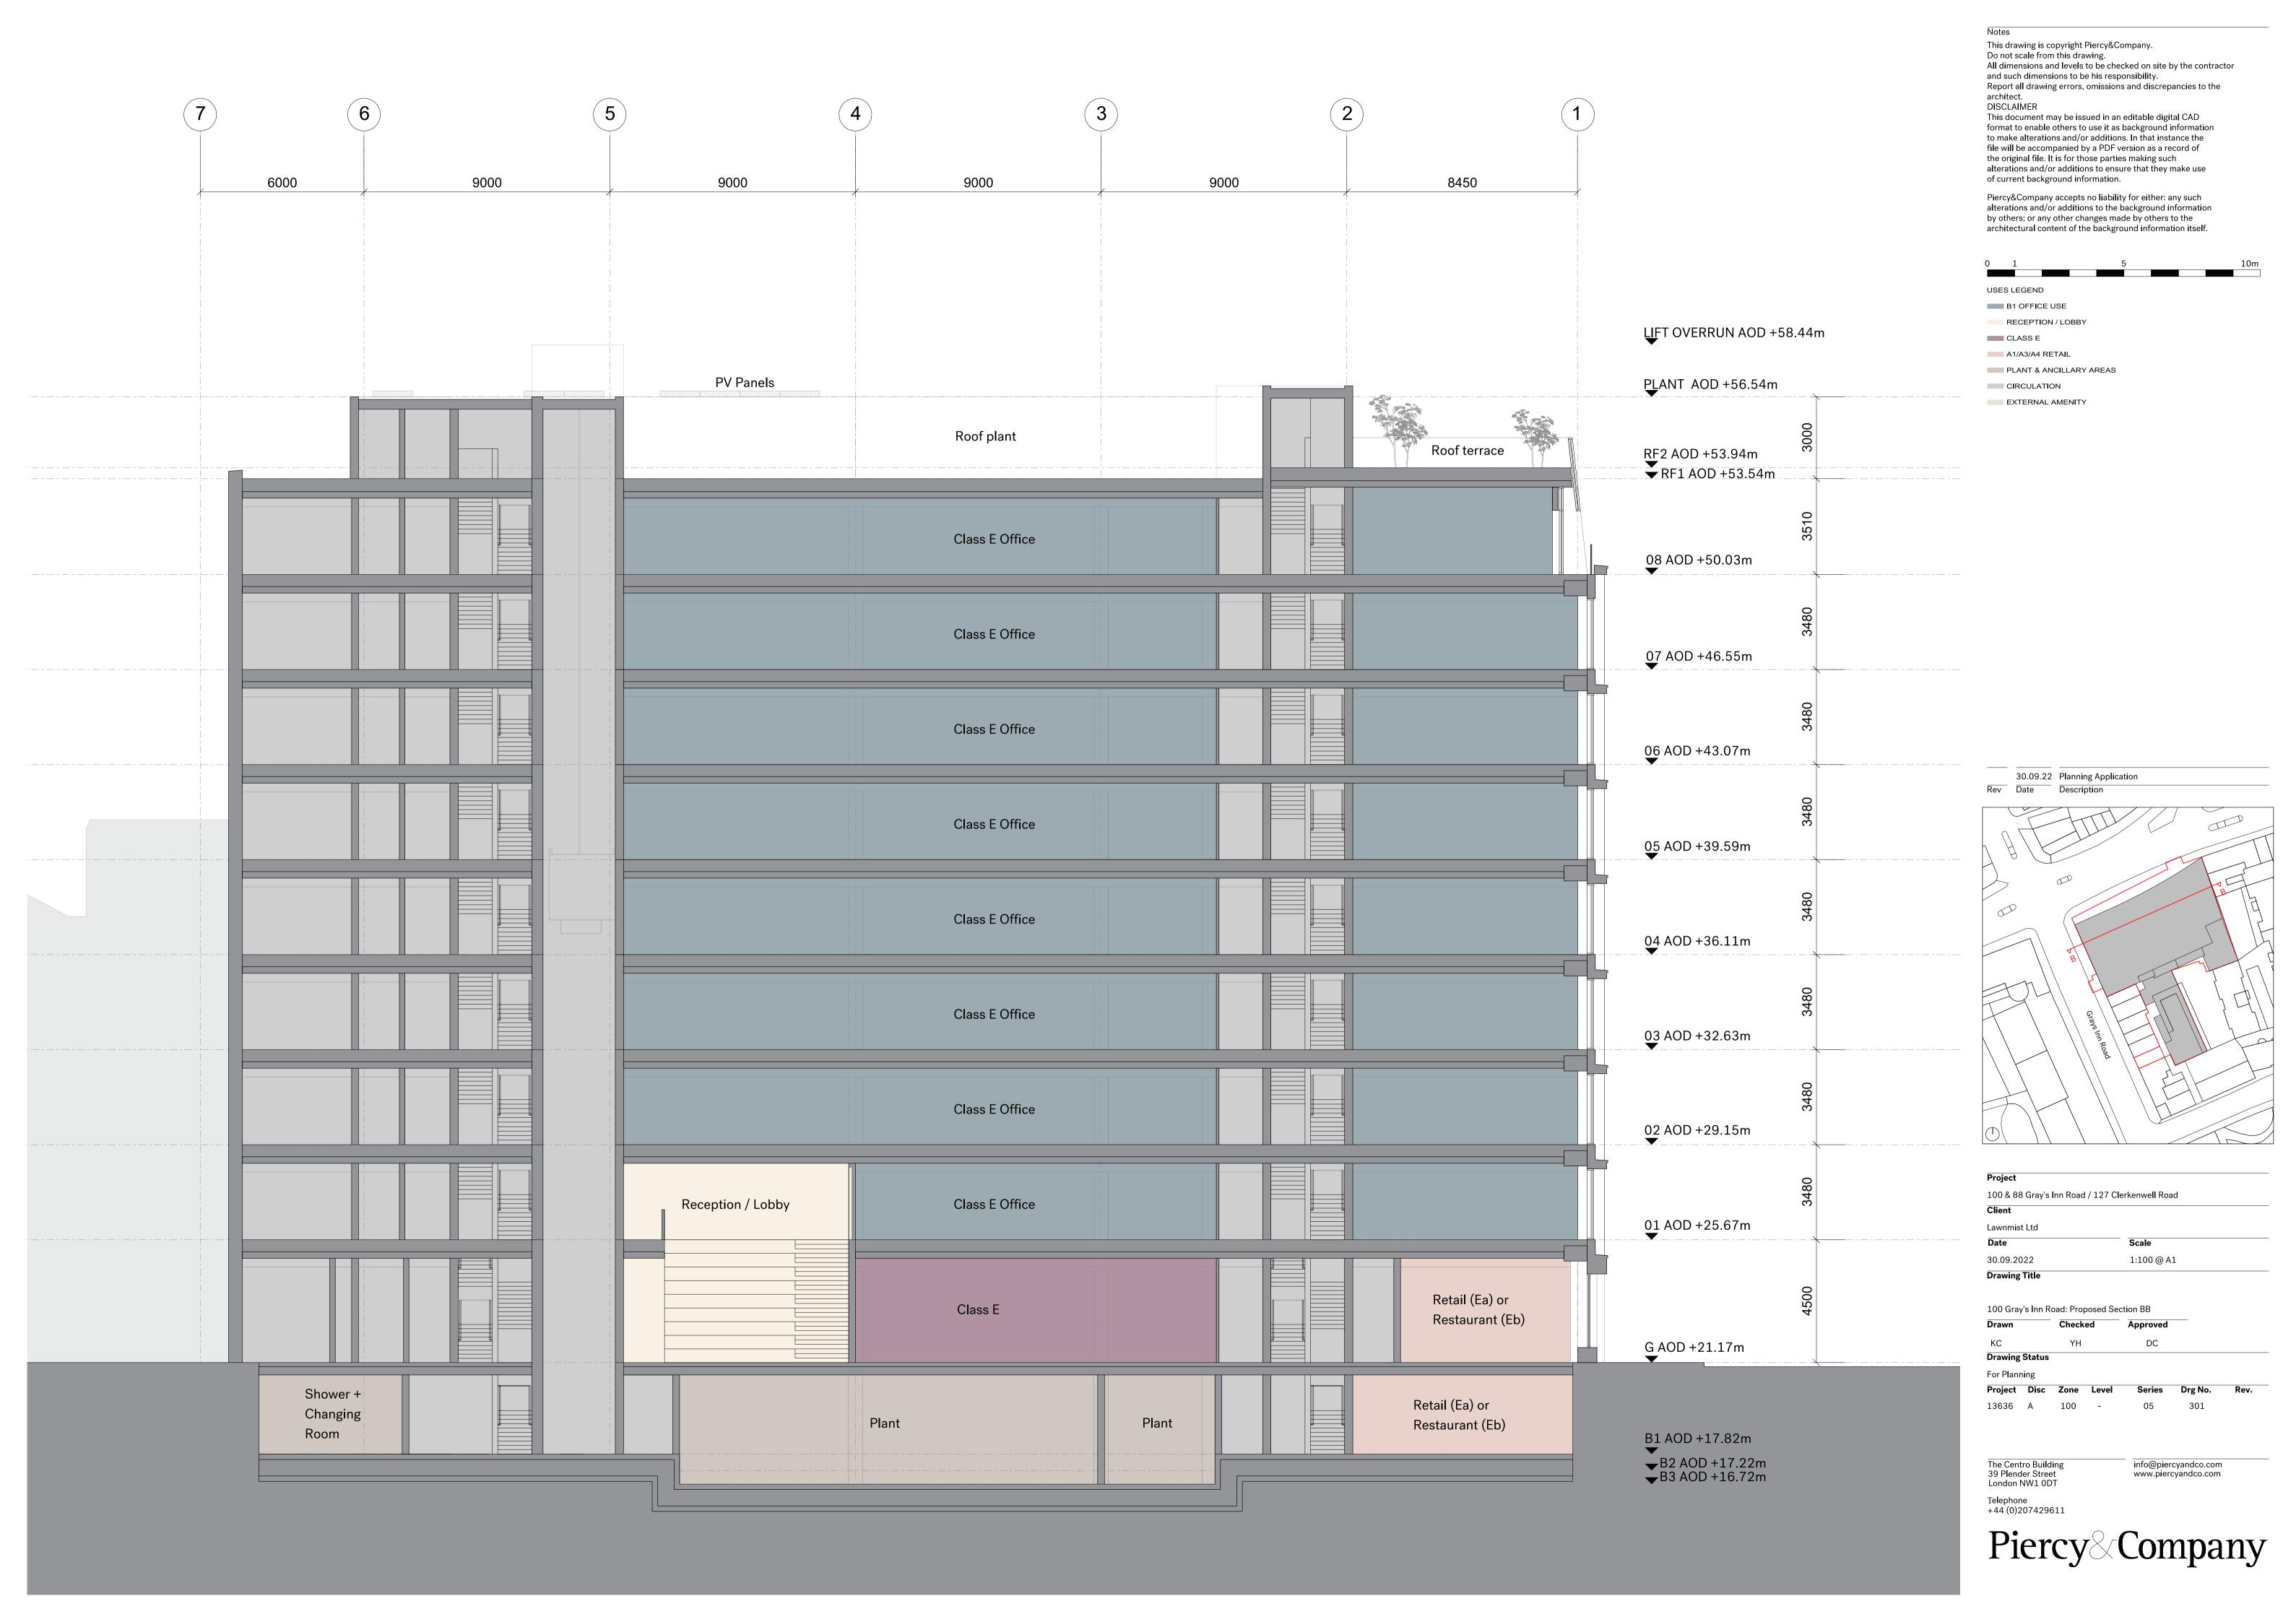

| 0             | 1 |  |  | 5 |  |  |  | 10m |
|---------------|---|--|--|---|--|--|--|-----|
|               |   |  |  |   |  |  |  |     |
| USES LEGEND   |   |  |  |   |  |  |  |     |
| B1 OFFICE USE |   |  |  |   |  |  |  |     |

RECEPTION / LOBBY

CLASS E

A1/A3/A4 RETAIL

PLANT & ANCILLARY AREAS

CIRCULATION EXTERNAL AMENITY

Disc

The Centro Building 39 Plender Street London NW1 0DT

Telephone +44 (0)207429611

For Planning Project

13636

100 & 88 Gray's Inn Road / 127 Clerkenwell Road

100 Gray's Inn Road: Proposed Section AA

Client

Scale

1:100 @ A1

Approved DC

Series

05

Piercy&Company

300

info@piercyandco.com