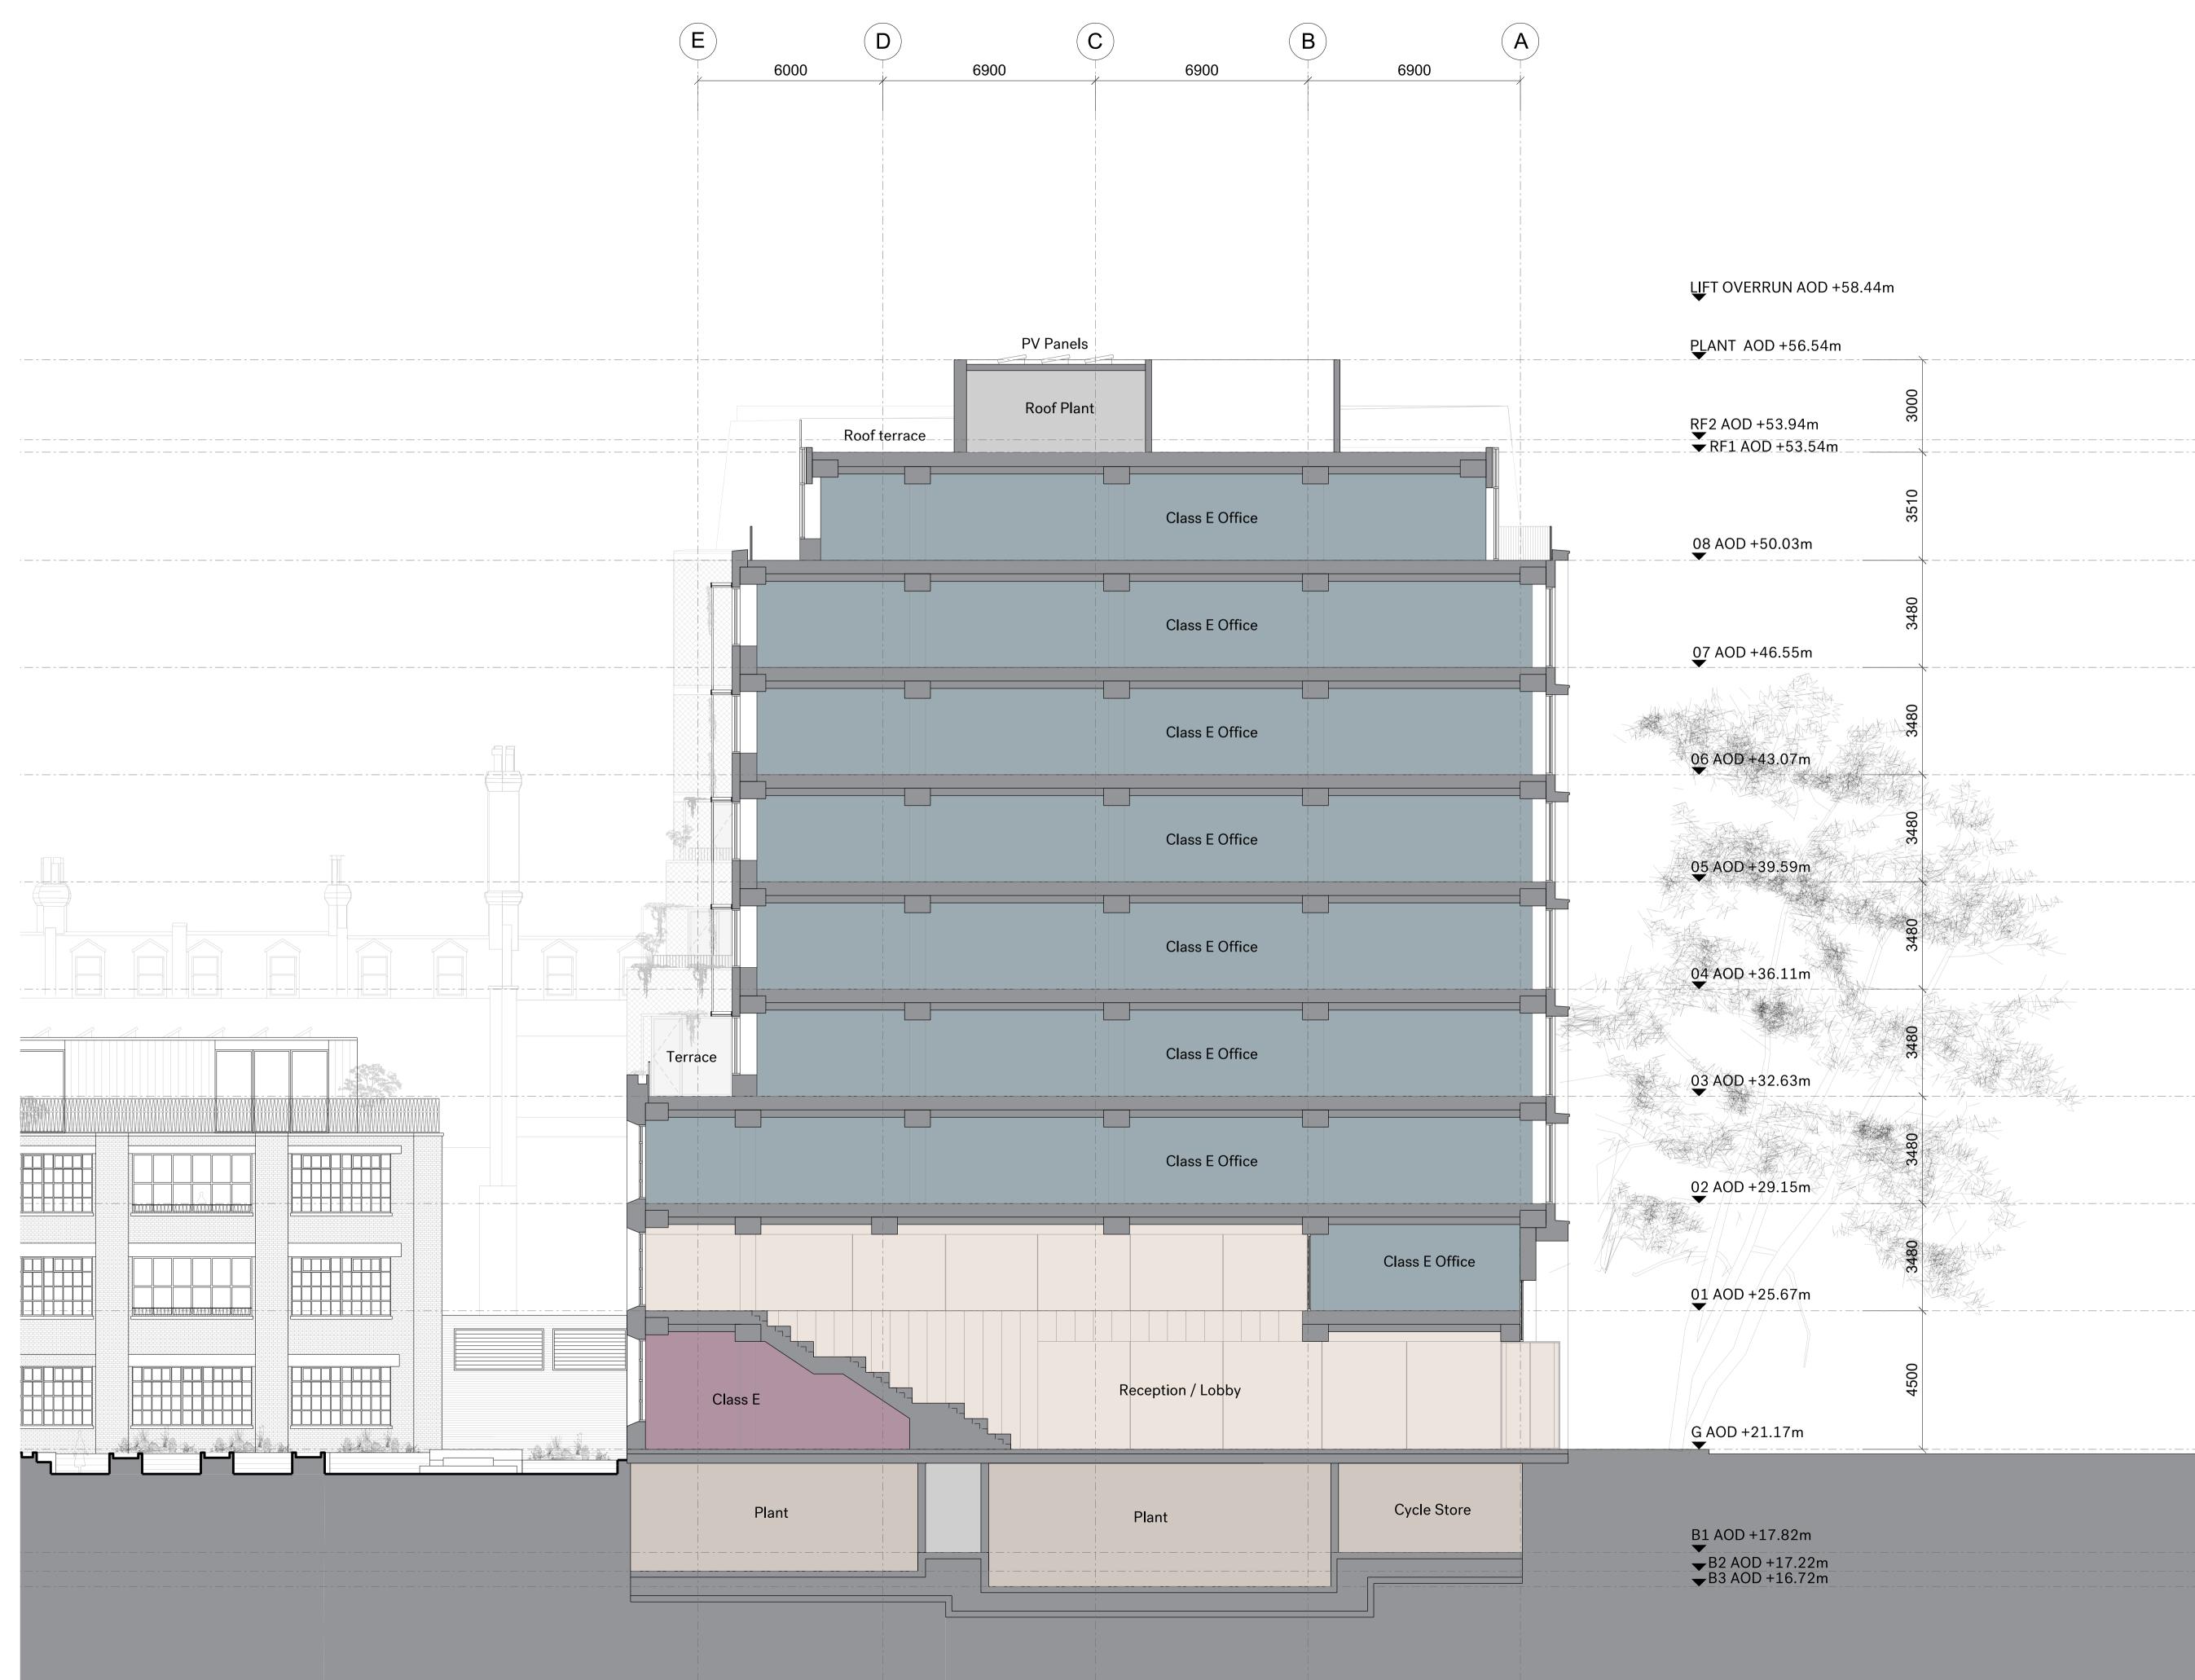

| 0             | 1 |  |  | 5 |  |  |  | 10m |
|---------------|---|--|--|---|--|--|--|-----|
|               |   |  |  |   |  |  |  |     |
| USES LEGEND   |   |  |  |   |  |  |  |     |
| B1 OFFICE USE |   |  |  |   |  |  |  |     |

RECEPTION / LOBBY

CLASS E

A1/A3/A4 RETAIL

PLANT & ANCILLARY AREAS

CIRCULATION EXTERNAL AMENITY