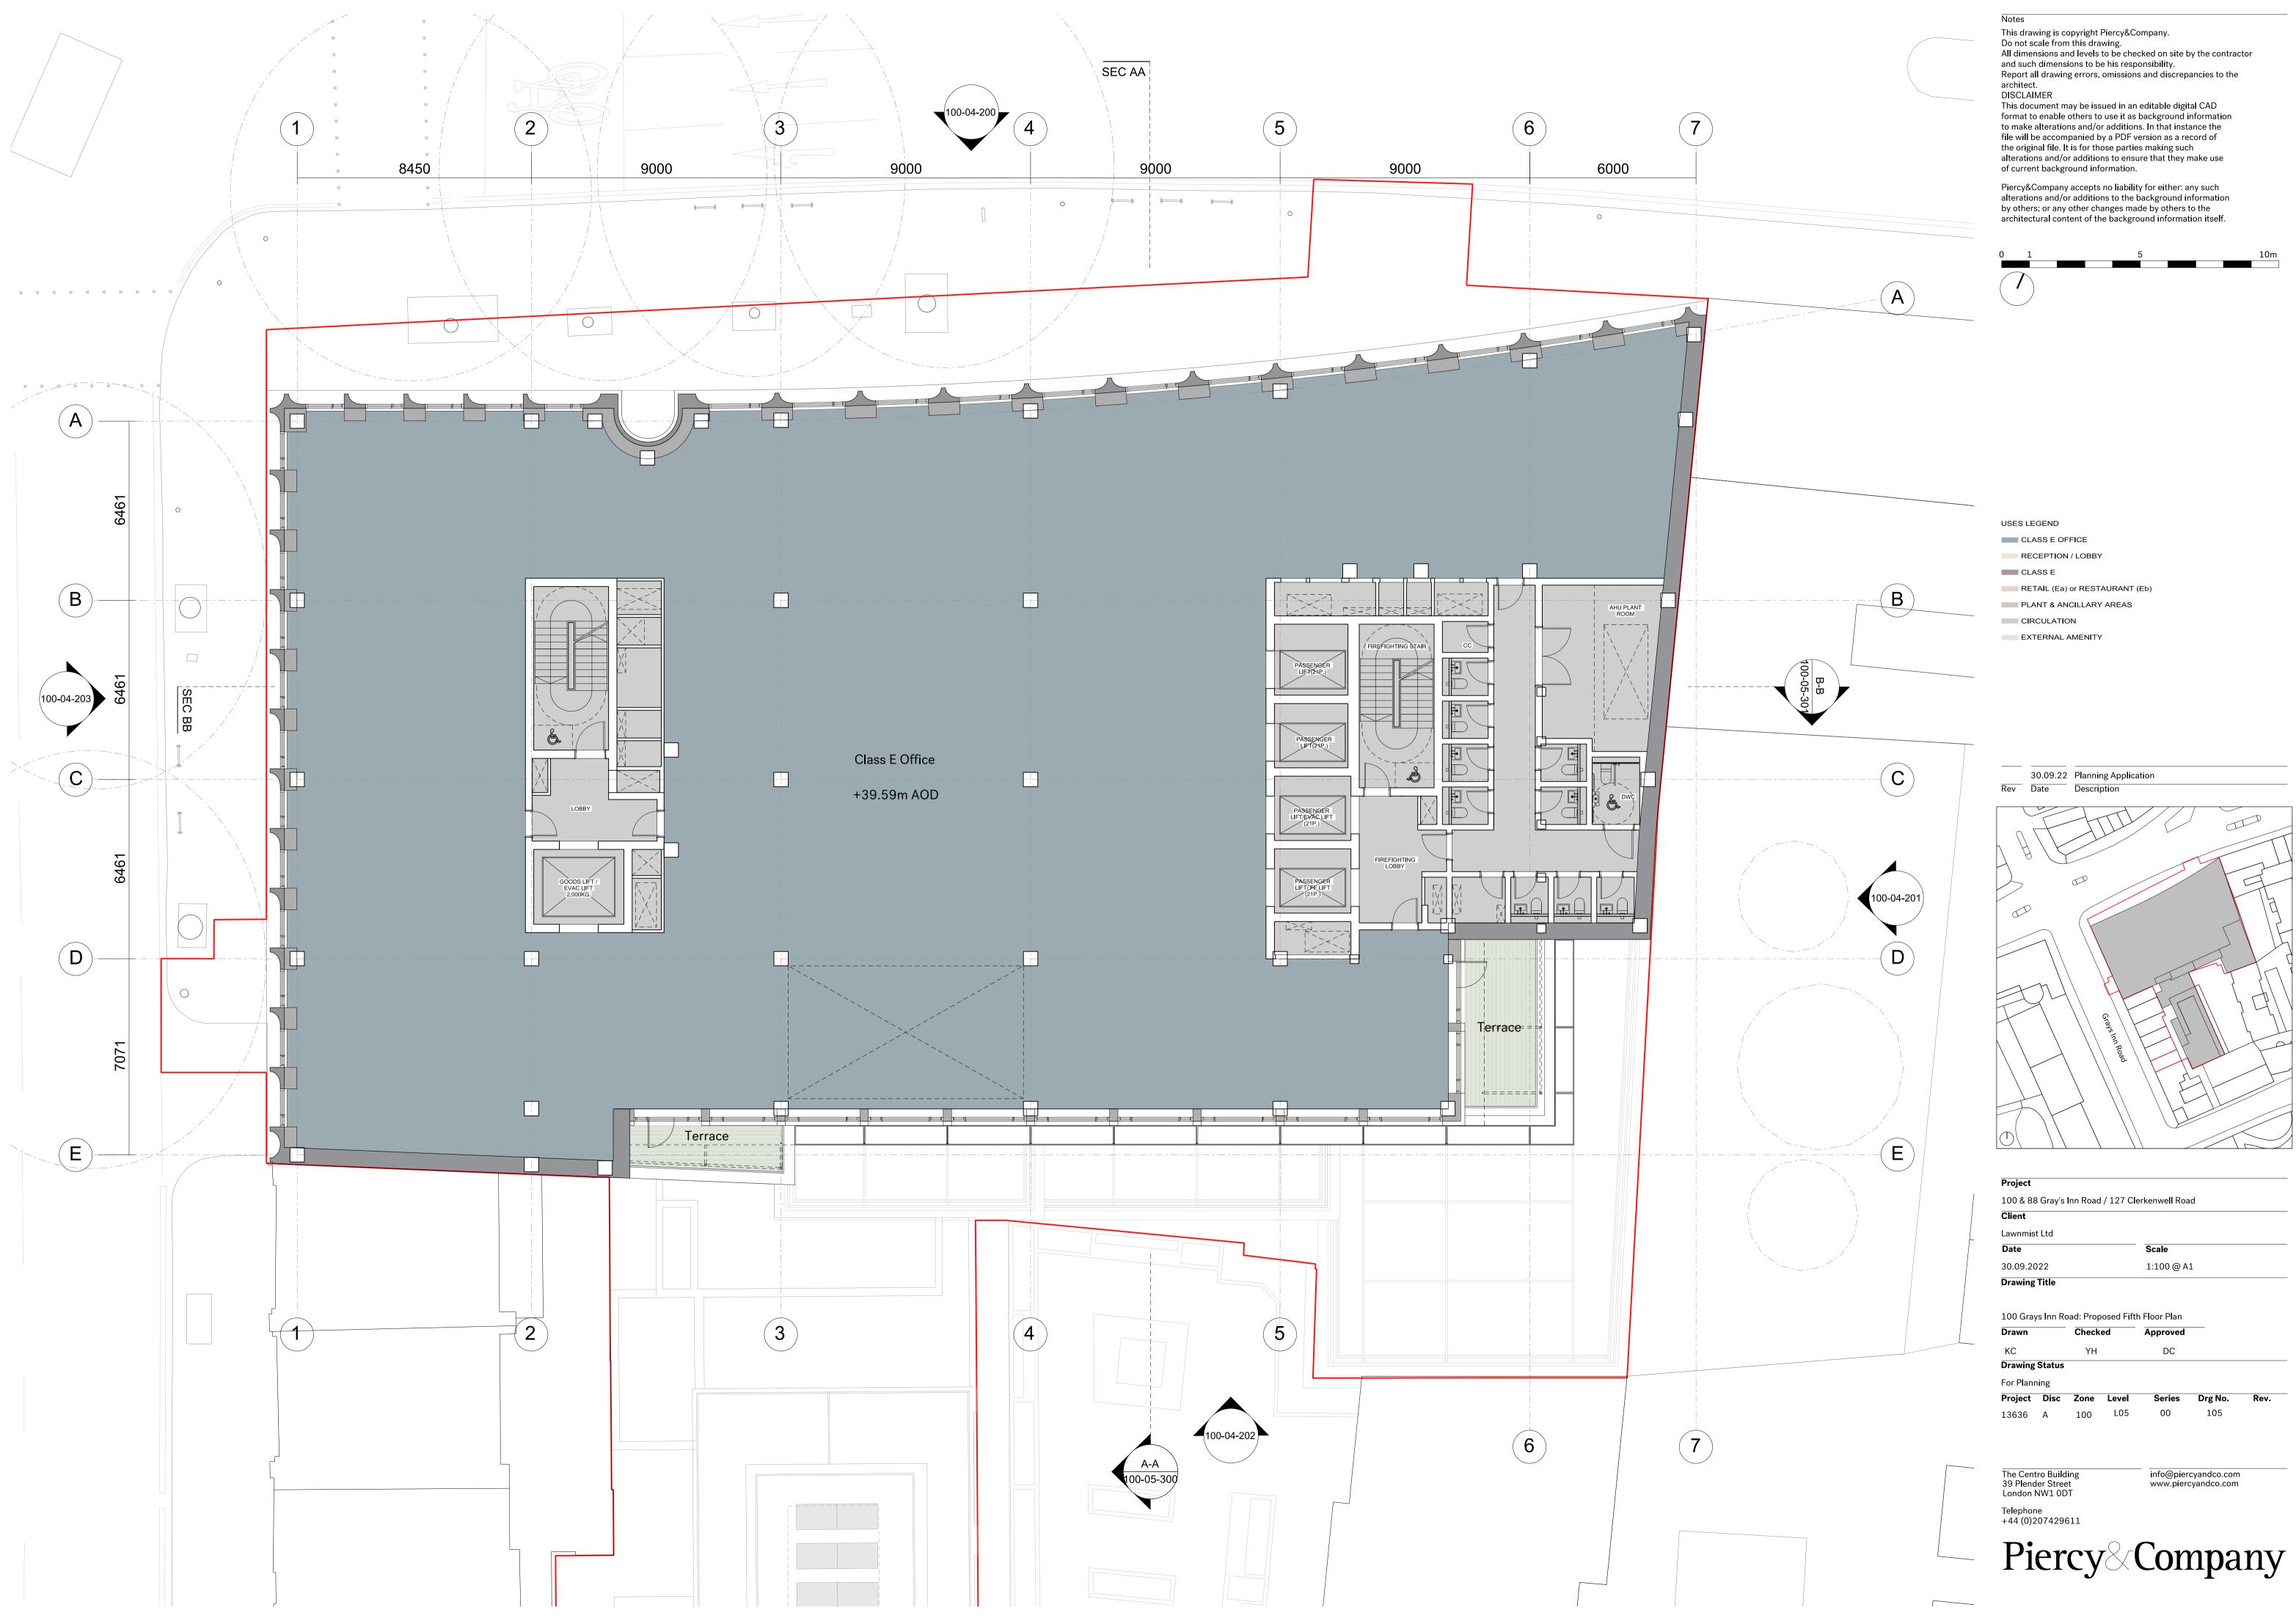

100 Grays Inn Road: Proposed Basement Plan

Scale

1:100 @ A1

Approved DC

> Series 00

099

info@piercyandco.com www.piercyandco.com

USES LEGEND

RECEPTION / LOBBY

CLASS E

RETAIL (Ea) or RESTAURANT (Eb)

PLANT & ANCILLARY AREAS

CIRCULATION EXTERNAL AMENITY

30.09.22 Planning Application Rev Date Description T T

Piercy&Company

info@piercyandco.com www.piercyandco.com