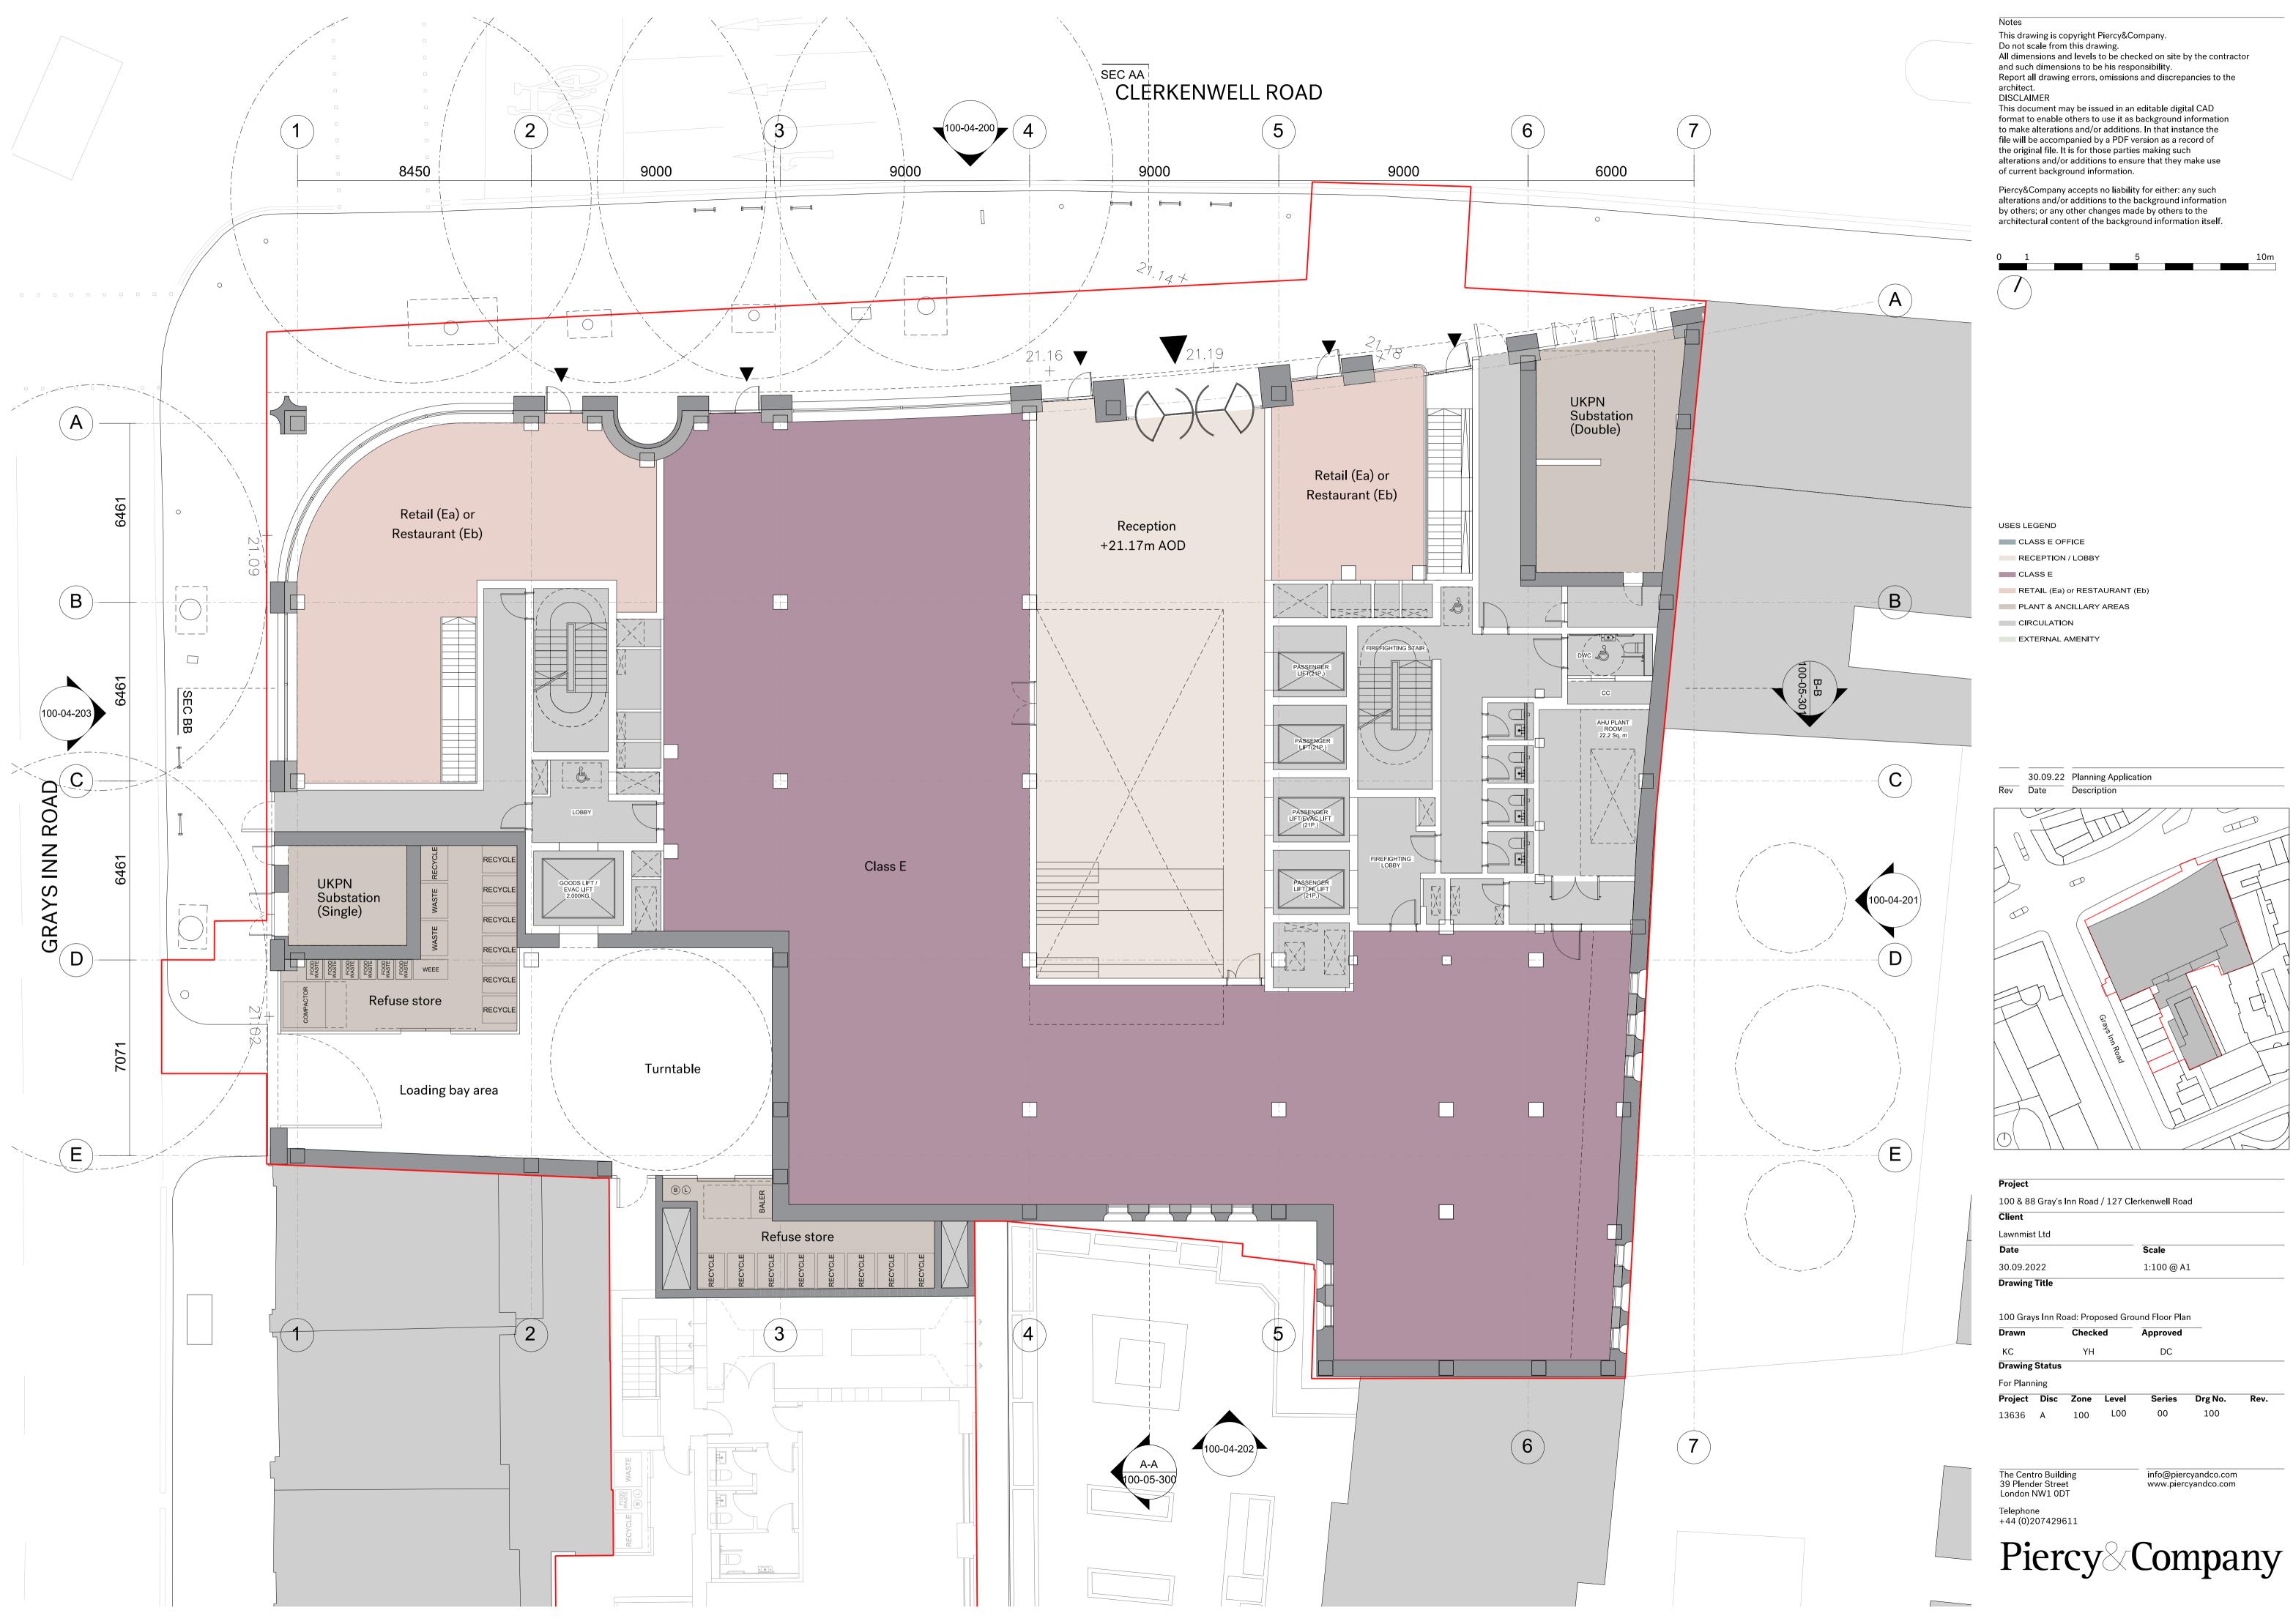

The Centro Building 39 Plender Street London NW1 0DT Te**l**ephone +44 (0)207429611

Project

88 Grays Inn Road: Proposed Basement Floor Plan Approved Drawr Checked DC KC YΗ **Drawing Status** For Planning Project Disc Series Drg No. Rev. Level 00 B01 13636 099

Client Lawnmist Ltd Date Scale 1:100 @ A1 30.09.2022 **Drawing Title** 

100 & 88 Gray's Inn Road / 127 Clerkenwell Road

30.09.22 Planning Application Rev Date Description

USES LEGEND

PLANT & SERVICES

CIRCULATION