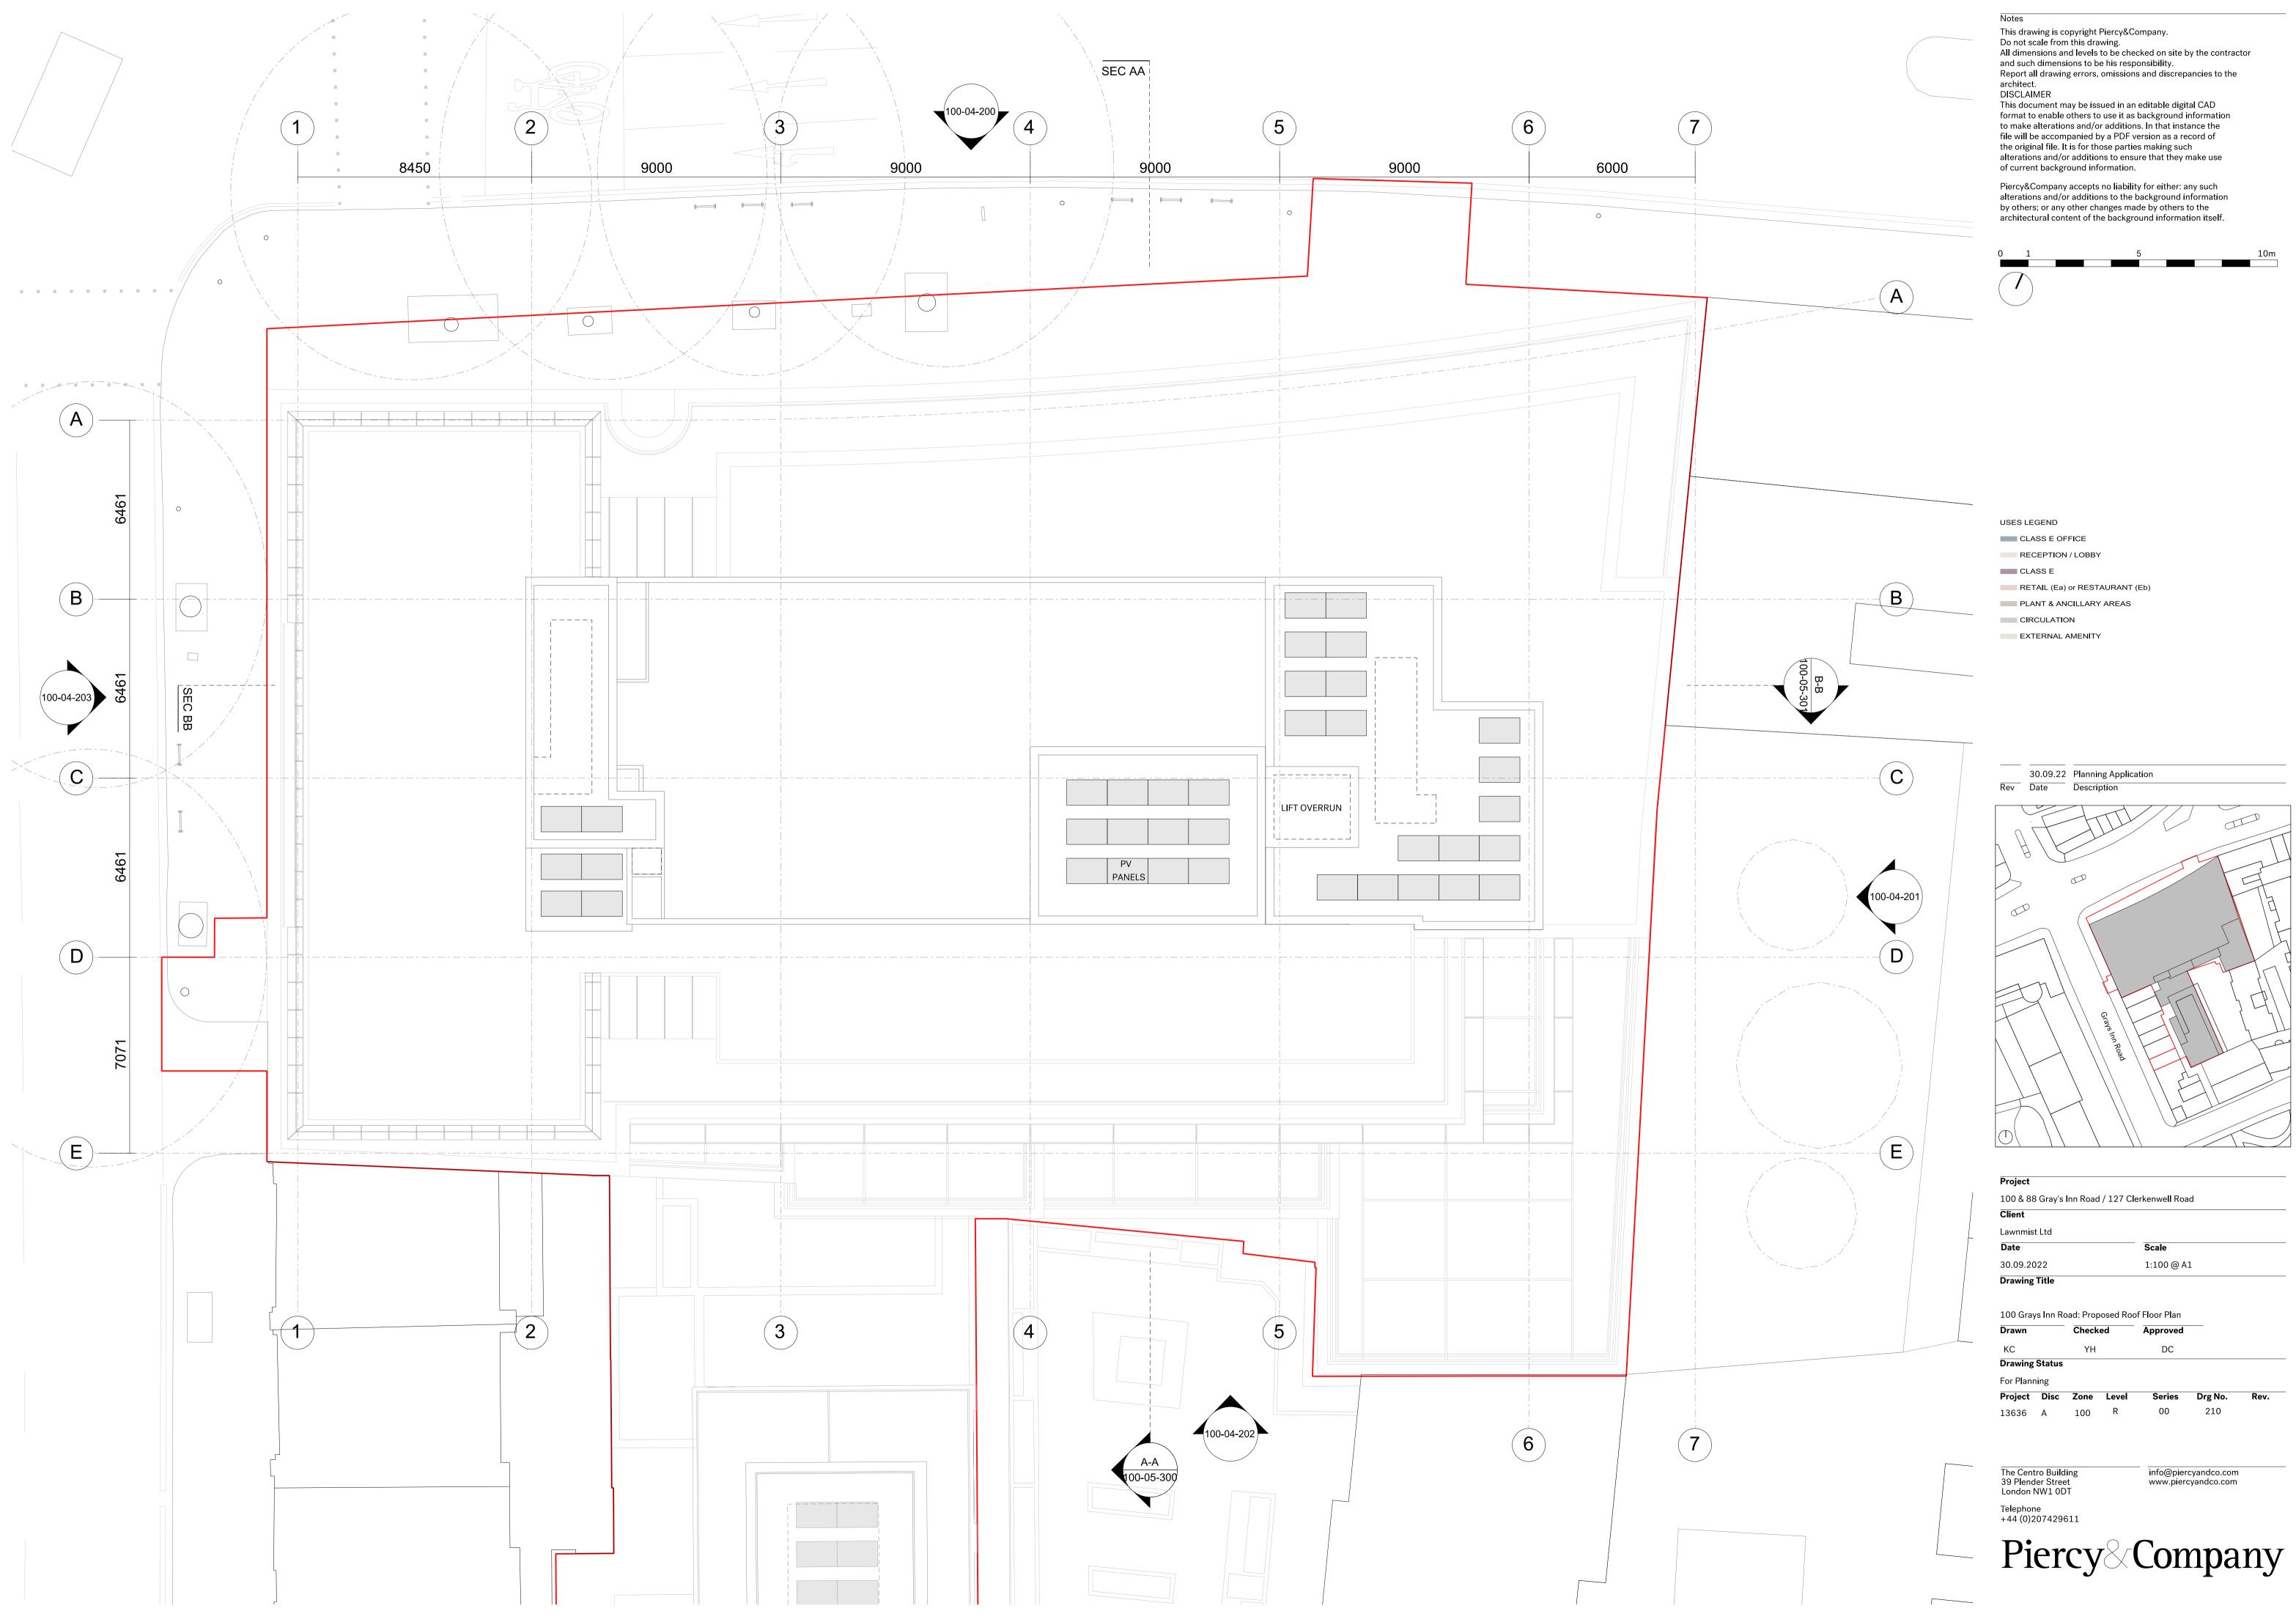

100 Grays Inn Road: Proposed Basement Plan

Scale

1:100 @ A1

Approved DC

> Series 00

099

info@piercyandco.com www.piercyandco.com

USES LEGEND

RECEPTION / LOBBY

CLASS E

RETAIL (Ea) or RESTAURANT (Eb)

PLANT & ANCILLARY AREAS

CIRCULATION EXTERNAL AMENITY

30.09.22 Planning Application Rev Date Description T T

Piercy&Company

info@piercyandco.com www.piercyandco.com