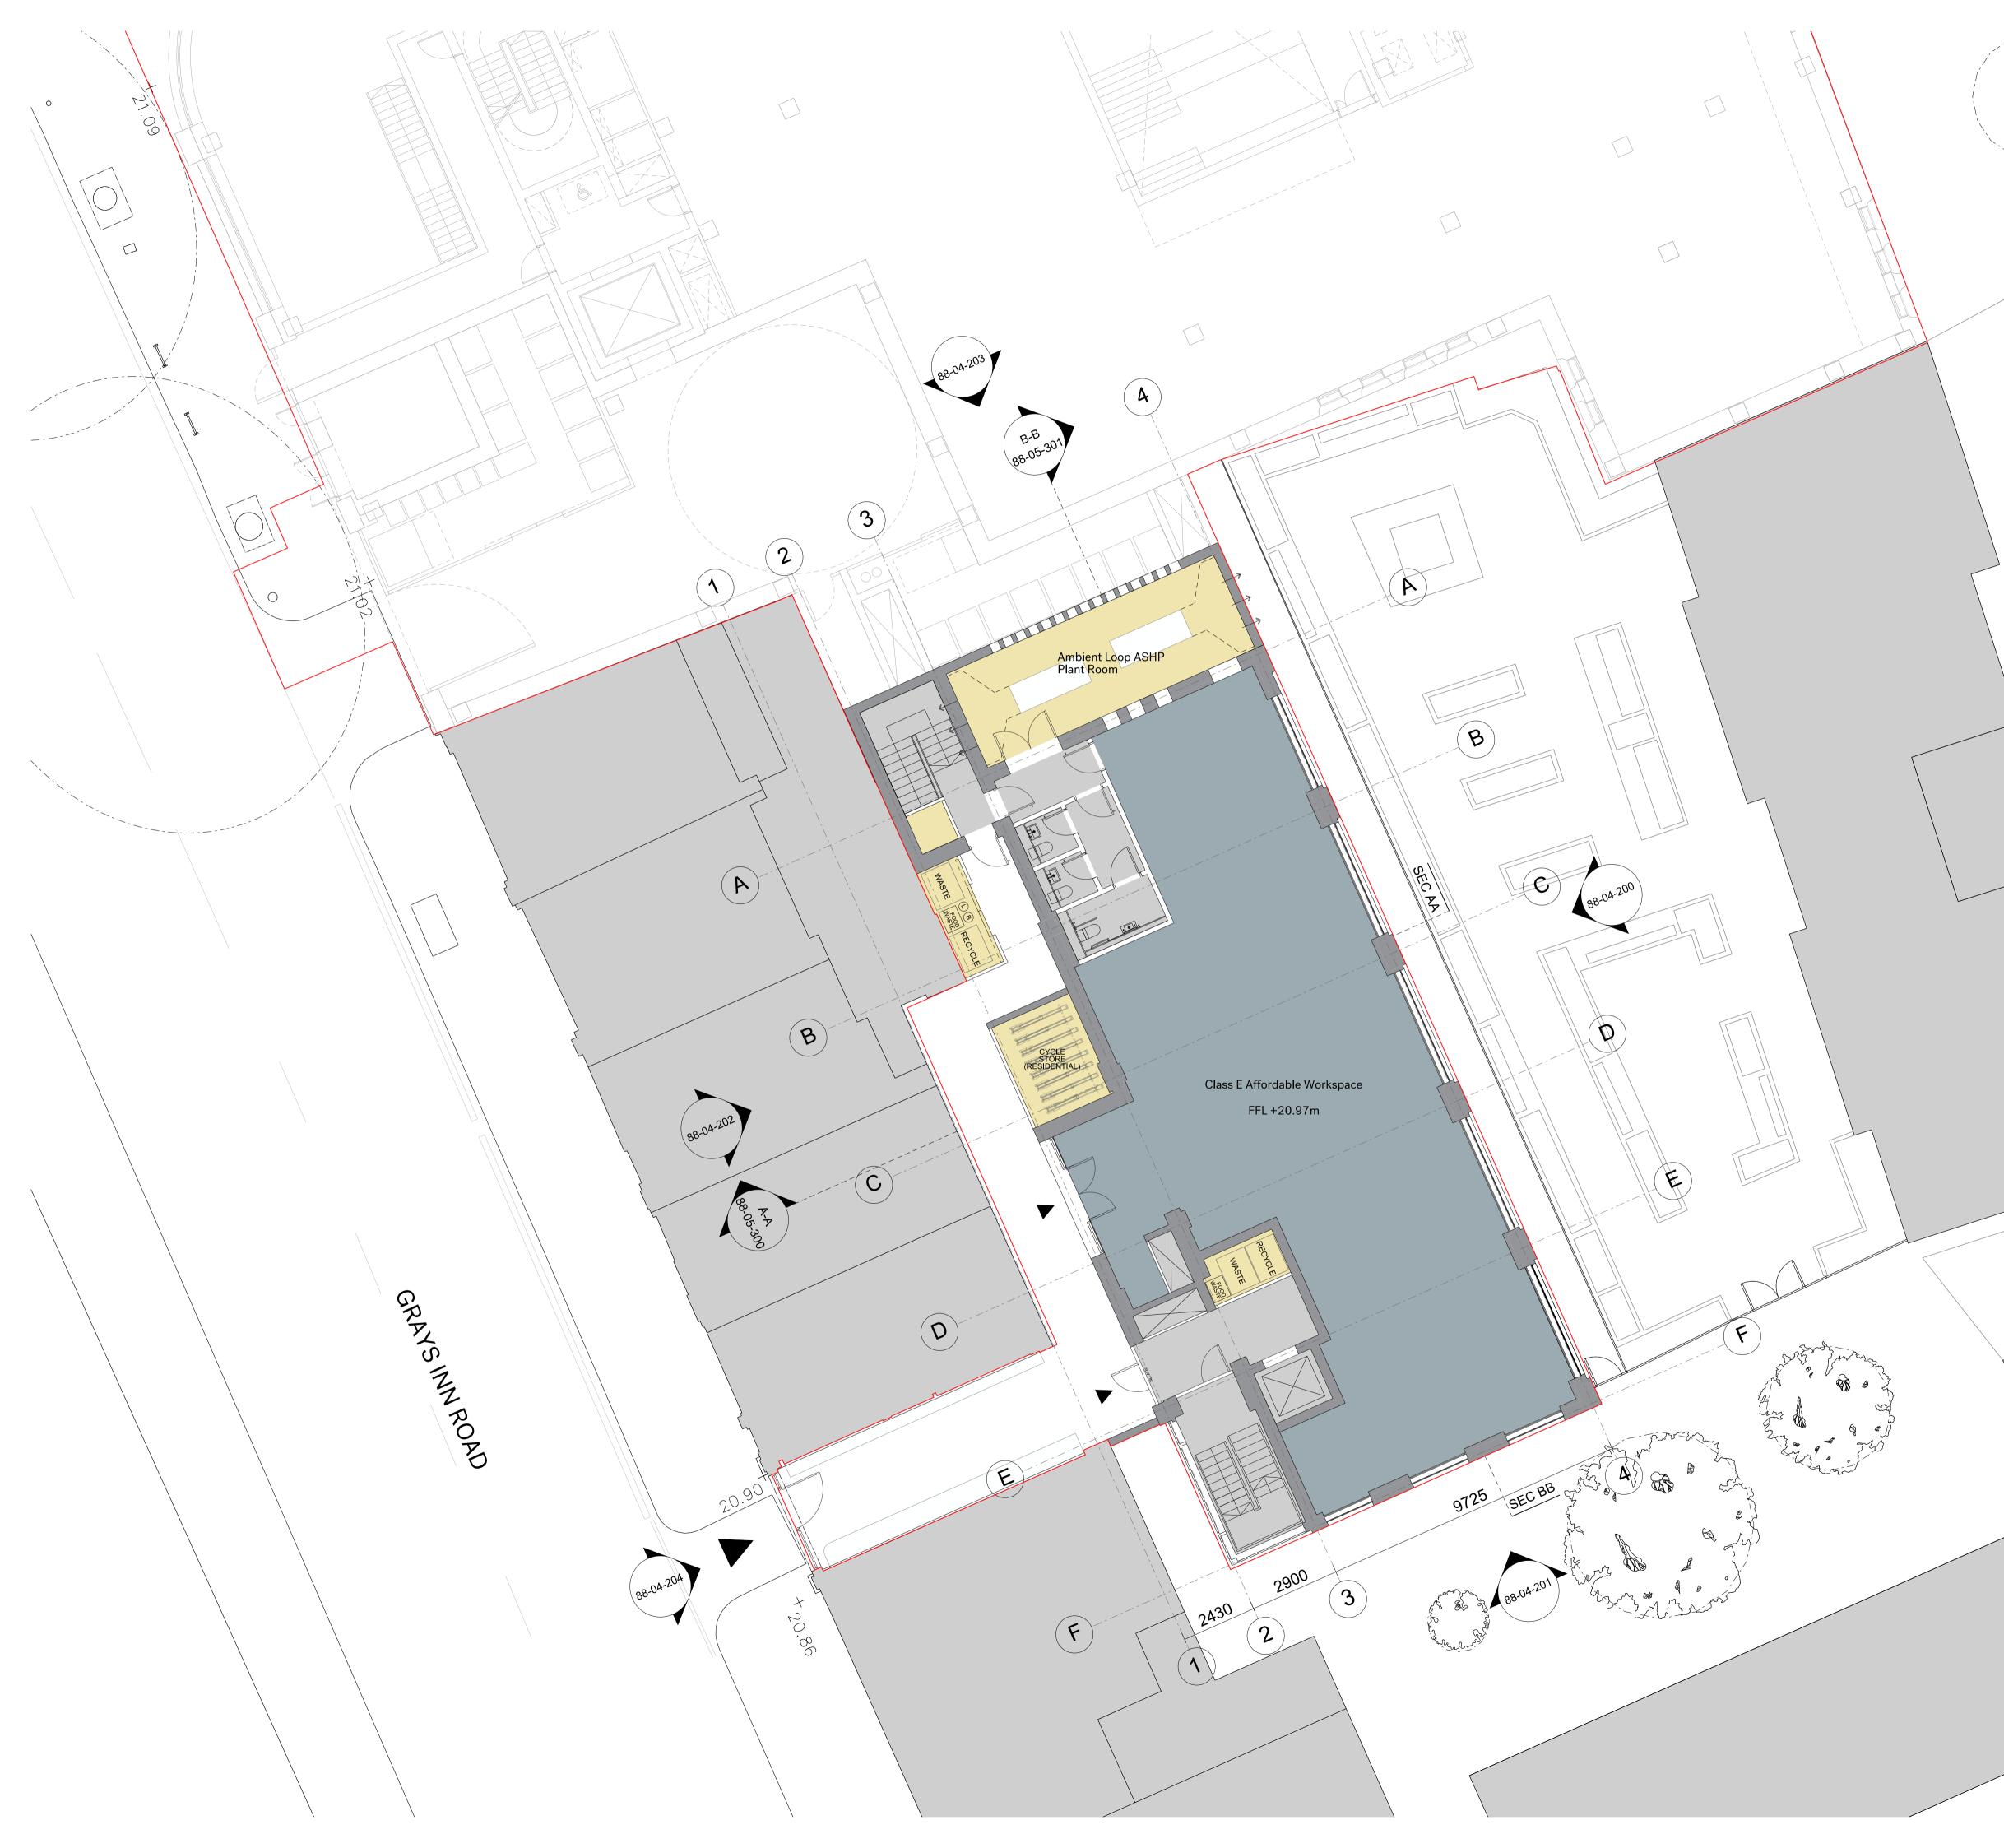

RECEPTION / LOBBY

CLASS E

RETAIL (Ea) or RESTAURANT (Eb)

PLANT & ANCILLARY AREAS

CIRCULATION EXTERNAL AMENITY

30.09.22 Planning Application Rev Date Description T T

Piercy&Company

info@piercyandco.com www.piercyandco.com

Client Lawnmist Ltd Date Scale 1:100 @ A1 30.09.2022 **Drawing Title** 

100 & 88 Gray's Inn Road / 127 Clerkenwell Road

30.09.22 Planning Application Rev Date Description

USES LEGEND

PLANT & SERVICES

CIRCULATION