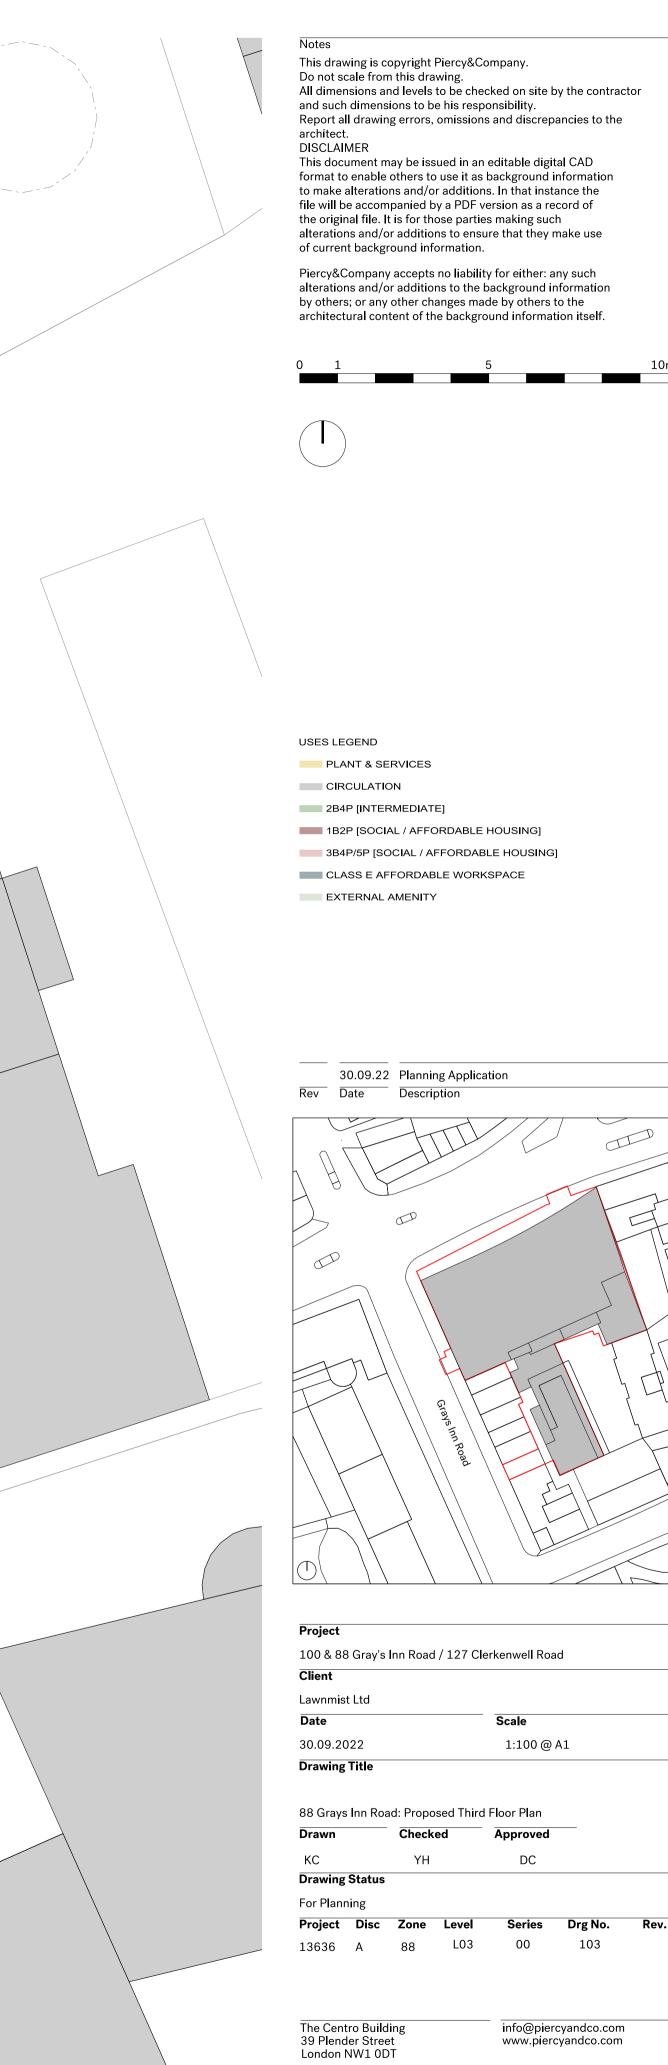

Client Lawnmist Ltd Date Scale 1:100 @ A1 30.09.2022 **Drawing Title** 

100 & 88 Gray's Inn Road / 127 Clerkenwell Road

30.09.22 Planning Application Rev Date Description

USES LEGEND

PLANT & SERVICES

CIRCULATION

2B4P [INTERMEDIATE]

1B2P [SOCIAL / AFFORDABLE HOUSING]

3B4P/5P [SOCIAL / AFFORDABLE HOUSING]

CLASS E AFFORDABLE WORKSPACE

EXTERNAL AMENITY

This drawing is copyright Piercy&Company. Do not scale from this drawing. All dimensions and levels to be checked on site by the contractor and such dimensions to be his responsibility. Report all drawing errors, omissions and discrepancies to the