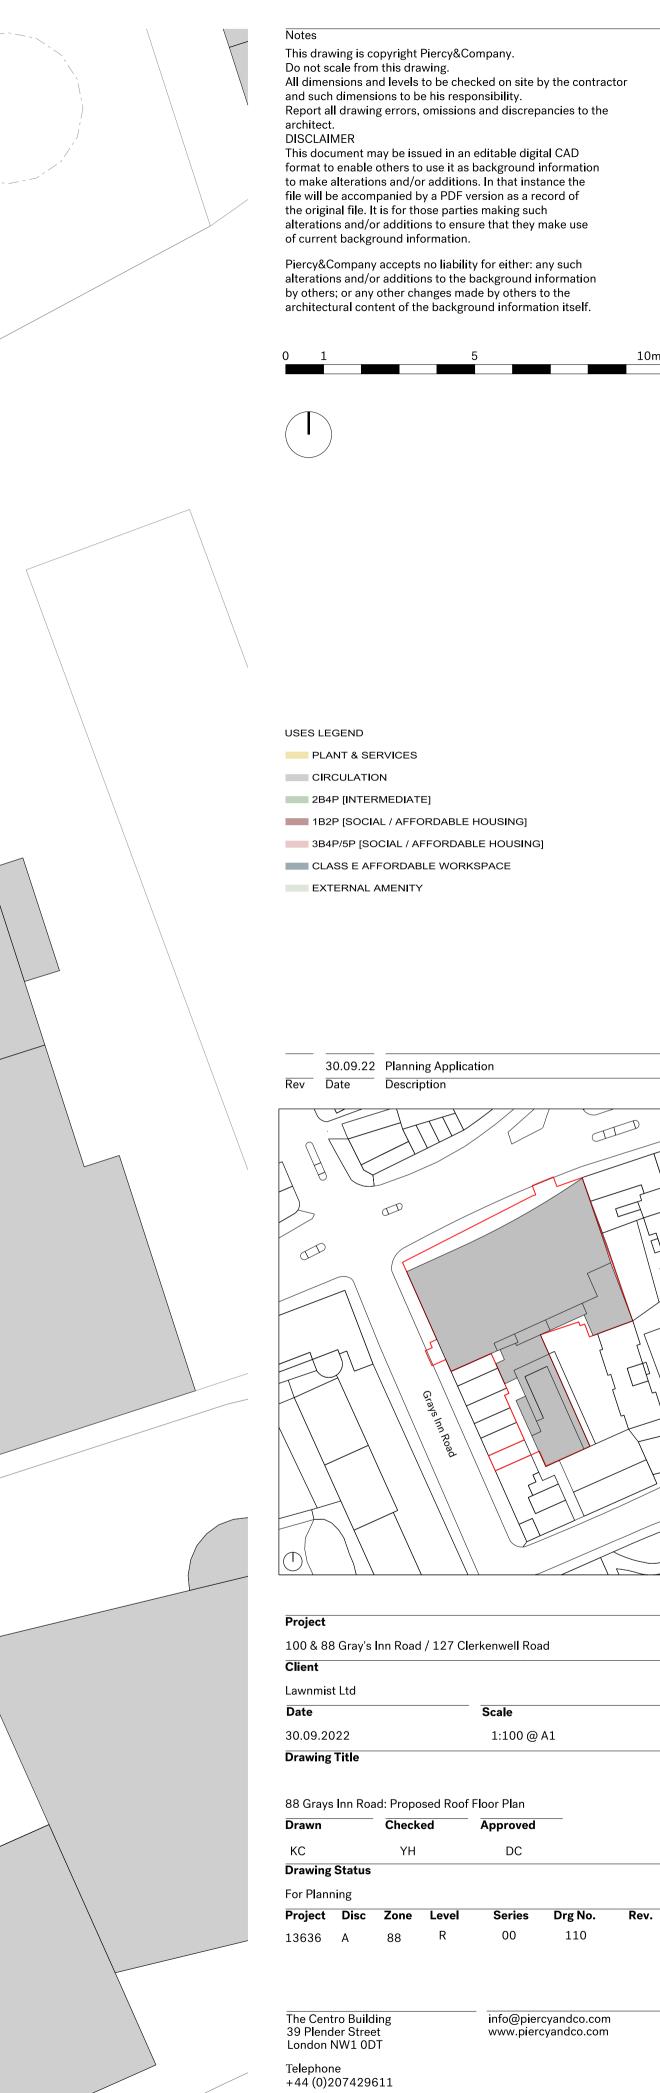

Client Lawnmist Ltd Date Scale 1:100 @ A1 30.09.2022 **Drawing Title** 

100 & 88 Gray's Inn Road / 127 Clerkenwell Road

30.09.22 Planning Application Rev Date Description

USES LEGEND

PLANT & SERVICES

CIRCULATION

2B4P [INTERMEDIATE]

1B2P [SOCIAL / AFFORDABLE HOUSING]

3B4P/5P [SOCIAL / AFFORDABLE HOUSING]

CLASS E AFFORDABLE WORKSPACE

EXTERNAL AMENITY

This drawing is copyright Piercy&Company. Do not scale from this drawing. All dimensions and levels to be checked on site by the contractor and such dimensions to be his responsibility. Report all drawing errors, omissions and discrepancies to the