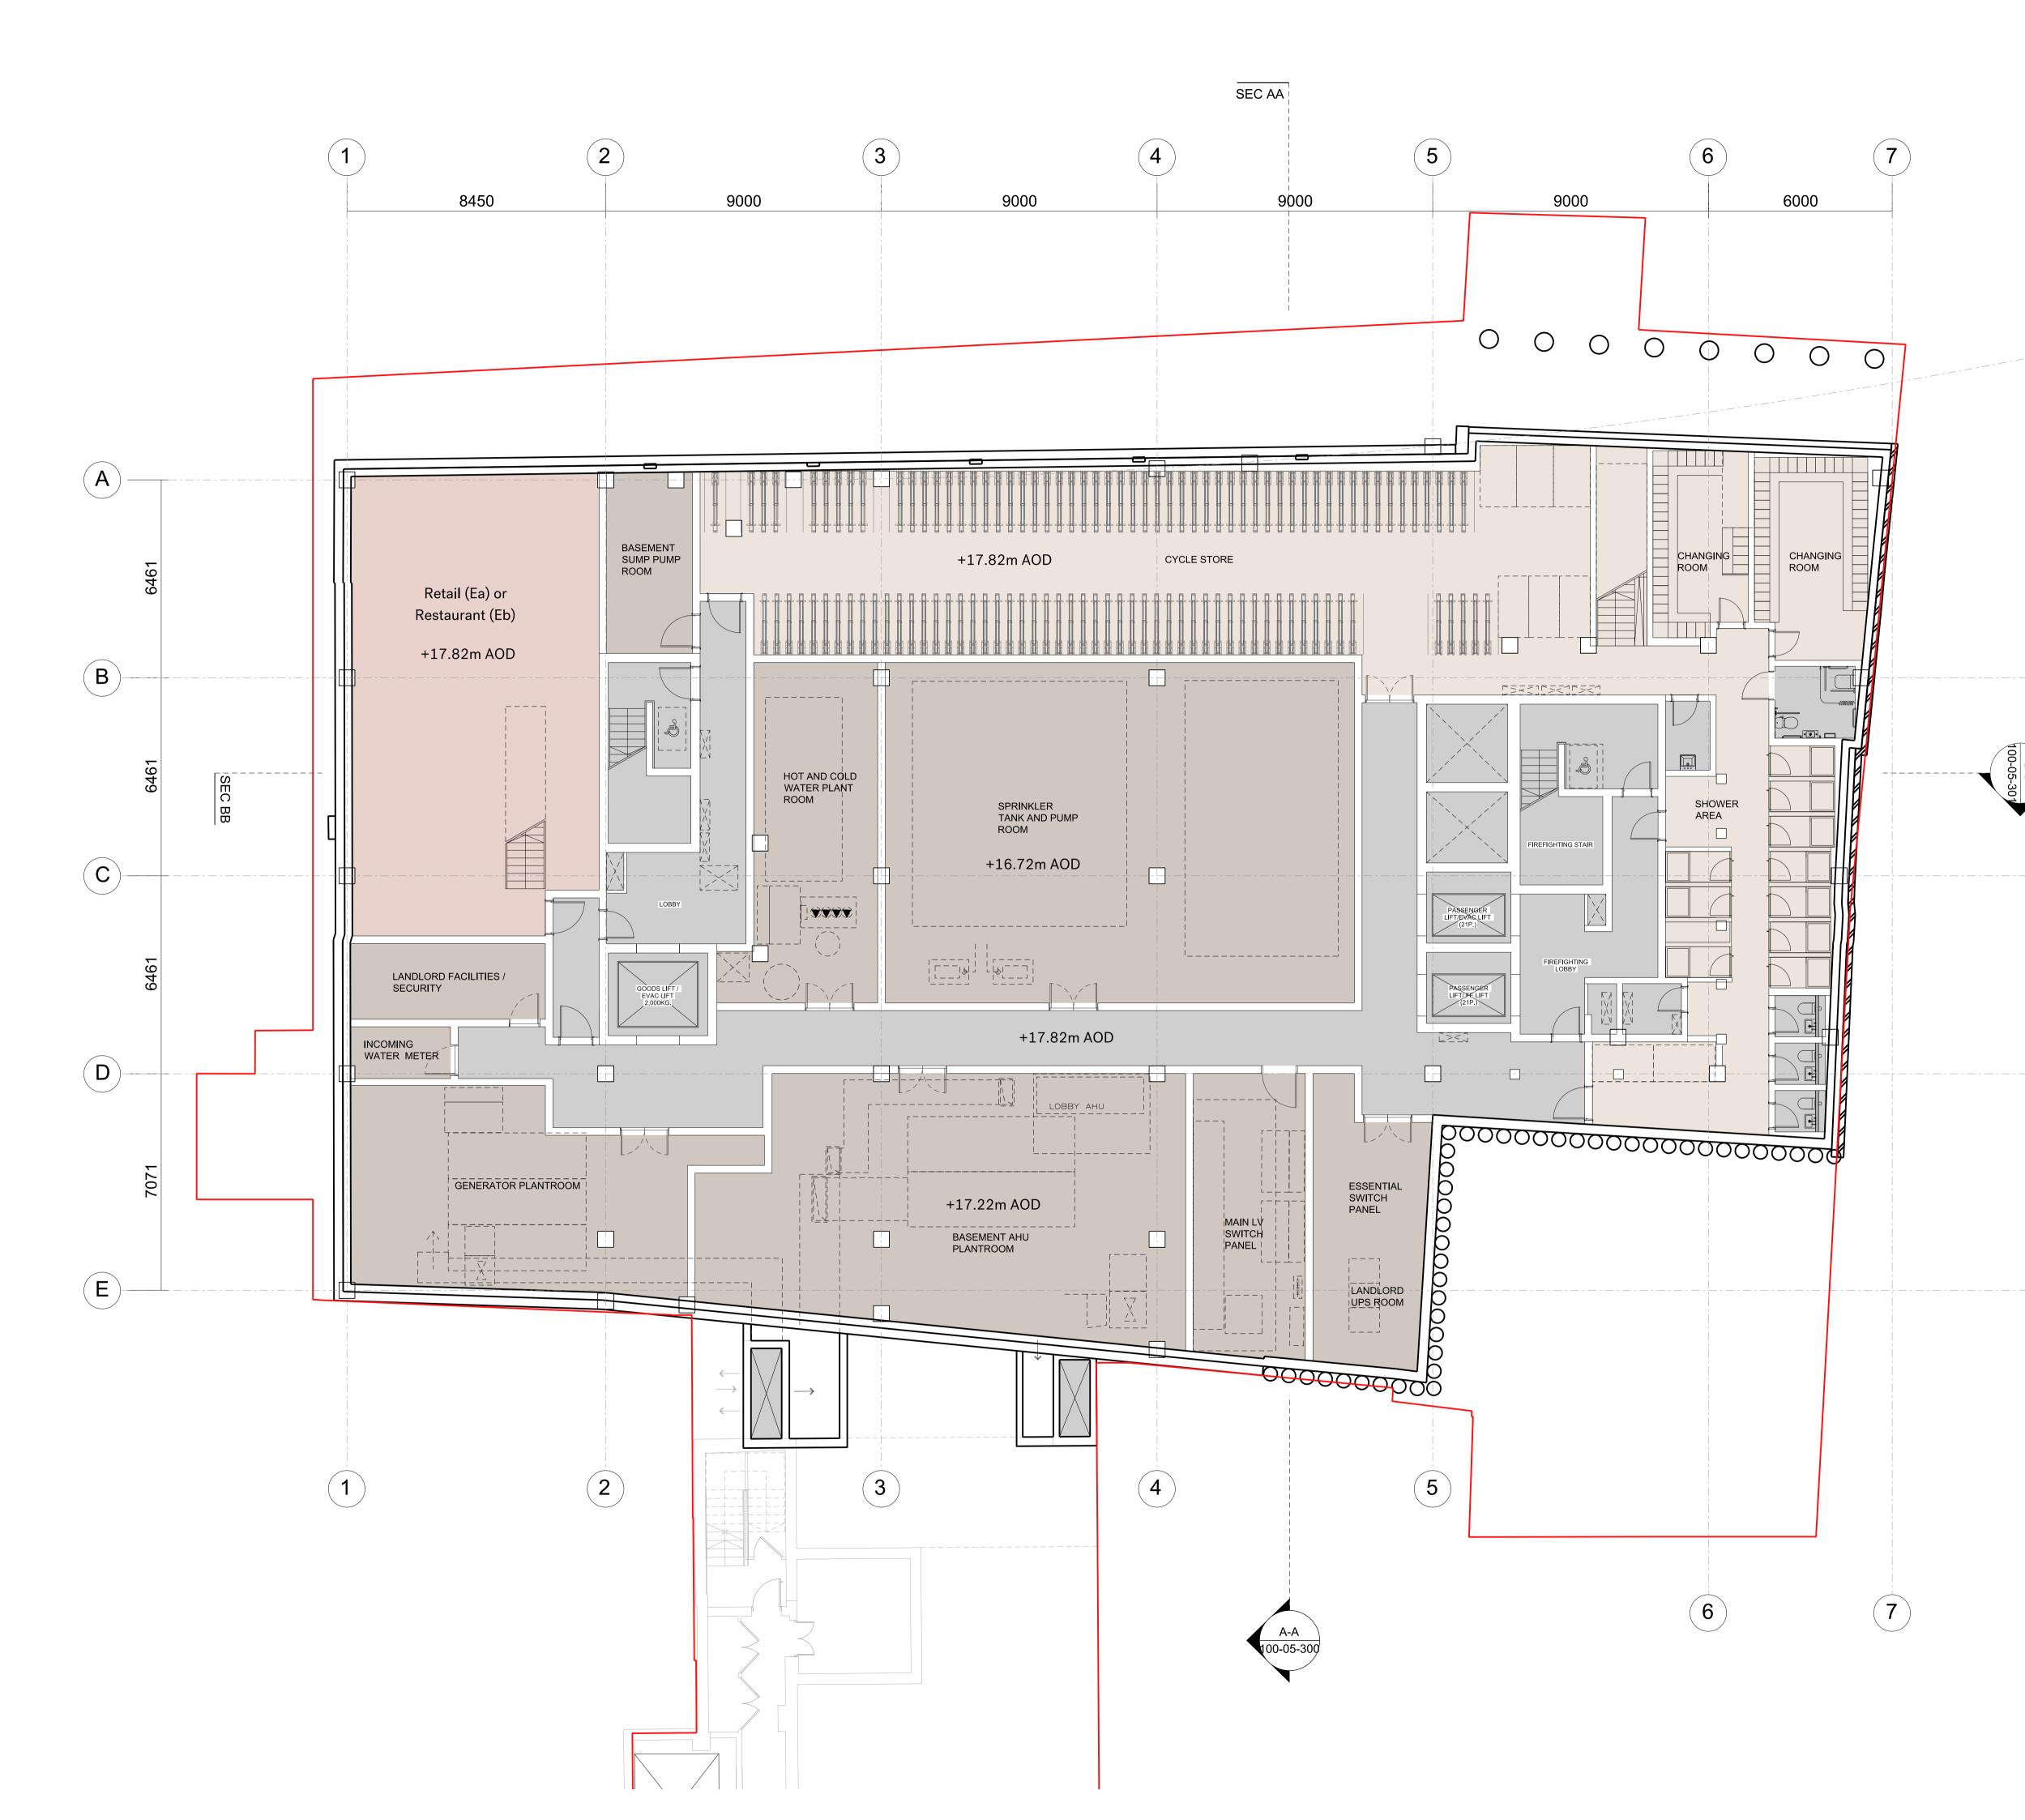

100 Grays Inn Road: Proposed Basement Plan

Scale

1:100 @ A1

Approved DC

> Series 00

099

info@piercyandco.com www.piercyandco.com

USES LEGEND

RECEPTION / LOBBY

CLASS E

RETAIL (Ea) or RESTAURANT (Eb)

PLANT & ANCILLARY AREAS

CIRCULATION EXTERNAL AMENITY

30.09.22 Planning Application Rev Date Description T T

Piercy&Company

info@piercyandco.com www.piercyandco.com