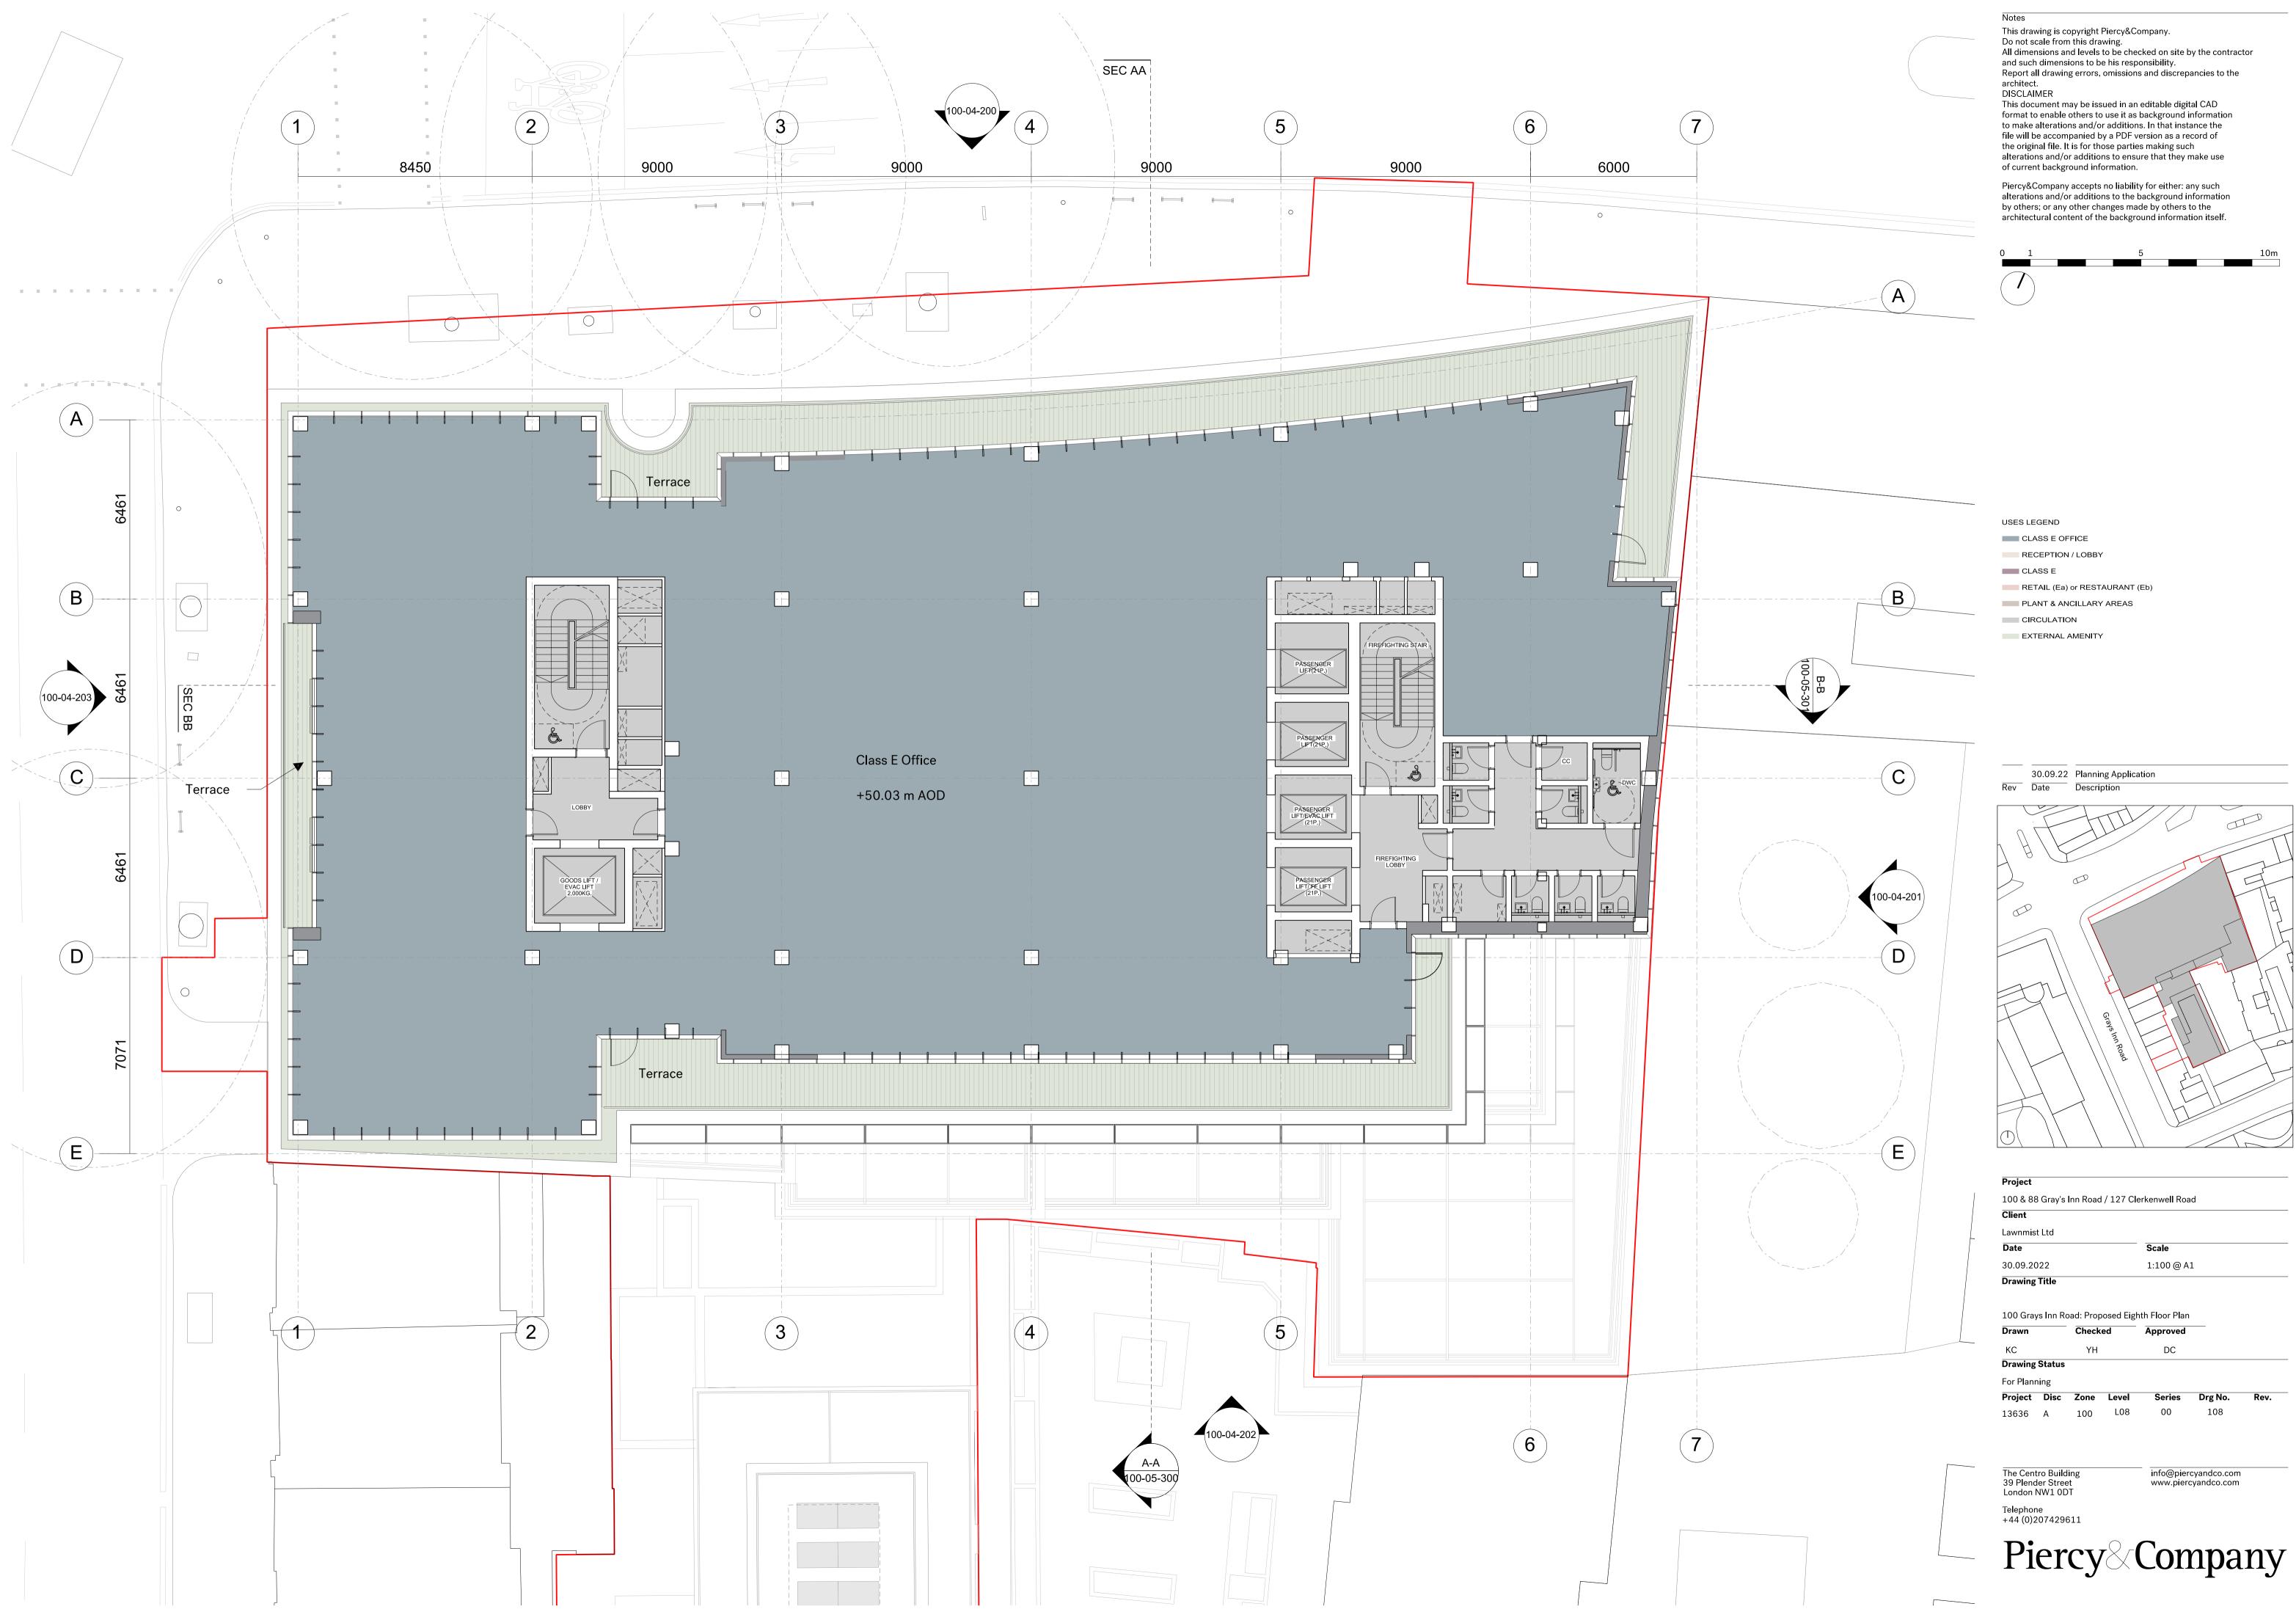

100 Grays Inn Road: Proposed Basement Plan

Scale

1:100 @ A1

Approved DC

> Series 00

099

info@piercyandco.com www.piercyandco.com

USES LEGEND

RECEPTION / LOBBY

CLASS E

RETAIL (Ea) or RESTAURANT (Eb)

PLANT & ANCILLARY AREAS

CIRCULATION EXTERNAL AMENITY

30.09.22 Planning Application Rev Date Description T T

Piercy&Company

info@piercyandco.com www.piercyandco.com