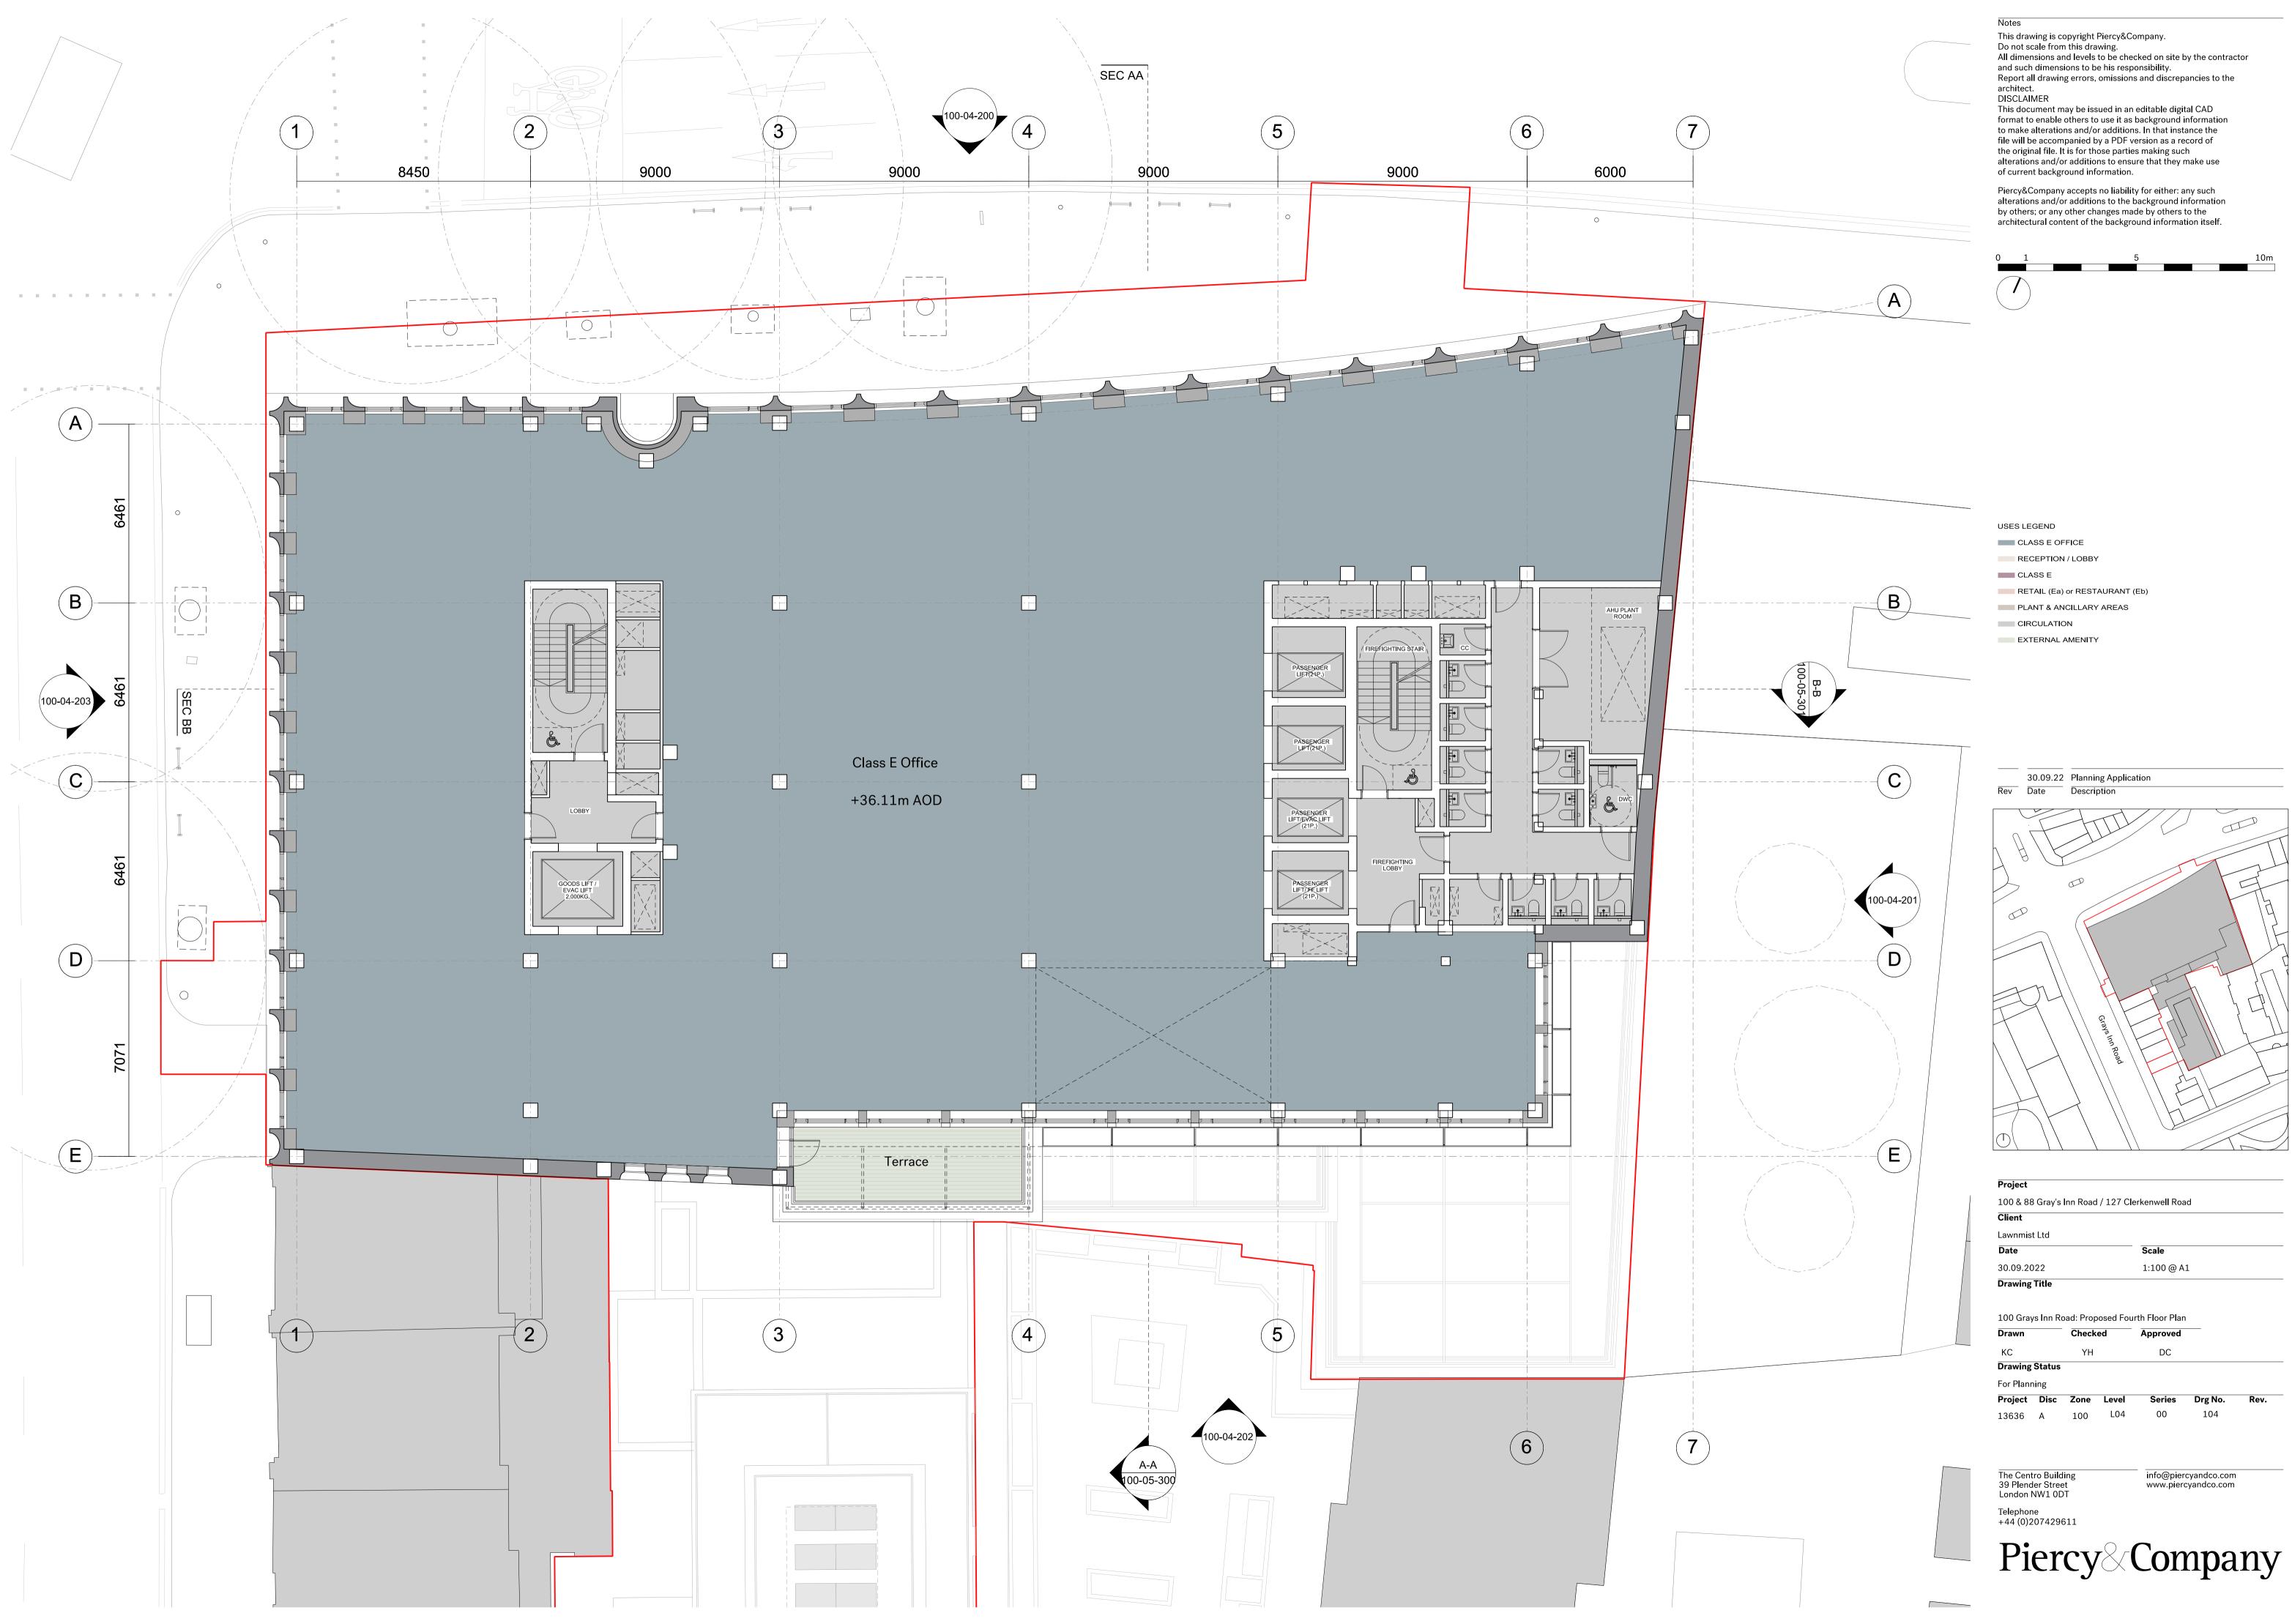

100 Grays Inn Road: Proposed Basement Plan

Scale

1:100 @ A1

Approved DC

> Series 00

099

info@piercyandco.com www.piercyandco.com

USES LEGEND