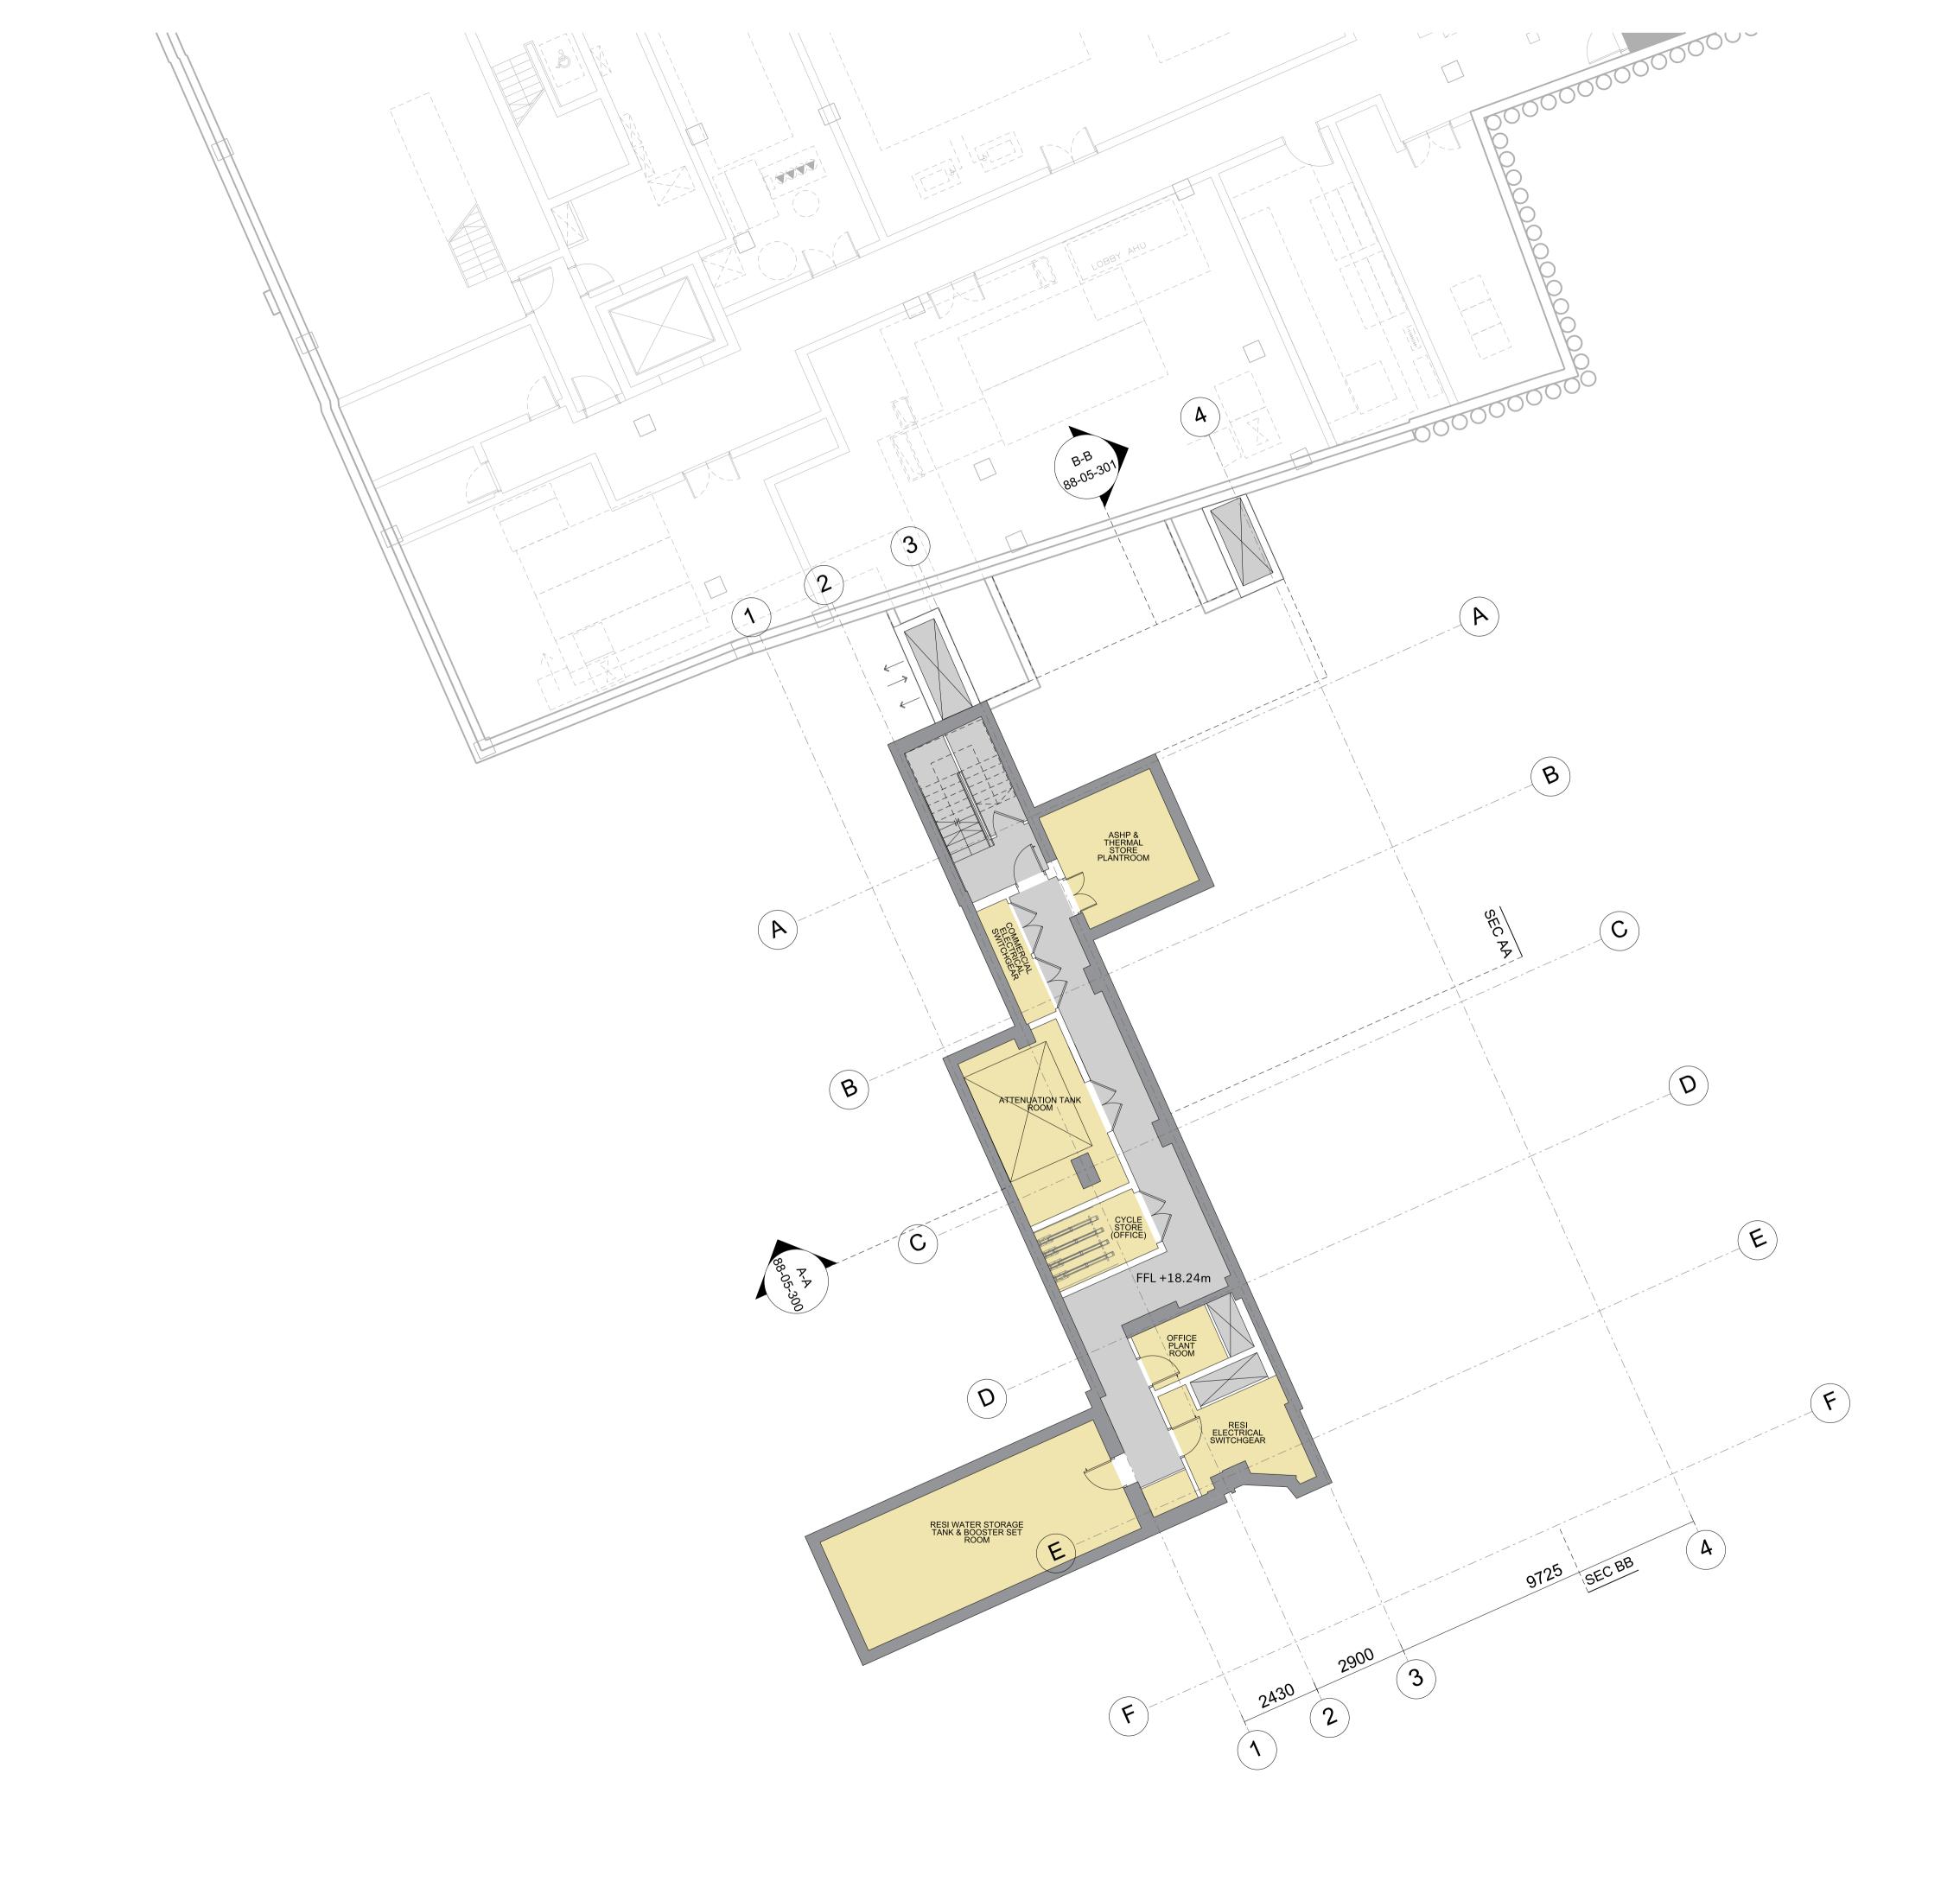

The Centro Building 39 Plender Street London NW1 0DT Te**l**ephone +44 (0)207429611

Project

88 Grays Inn Road: Proposed Basement Floor Plan Approved Drawr Checked DC KC YΗ **Drawing Status** For Planning Project Disc Series Drg No. Rev. Level 00 B01 13636 099

2B4P [INTERMEDIATE]

1B2P [SOCIAL / AFFORDABLE HOUSING]

3B4P/5P [SOCIAL / AFFORDABLE HOUSING]

CLASS E AFFORDABLE WORKSPACE

EXTERNAL AMENITY

This drawing is copyright Piercy&Company. Do not scale from this drawing. All dimensions and levels to be checked on site by the contractor and such dimensions to be his responsibility. Report all drawing errors, omissions and discrepancies to the