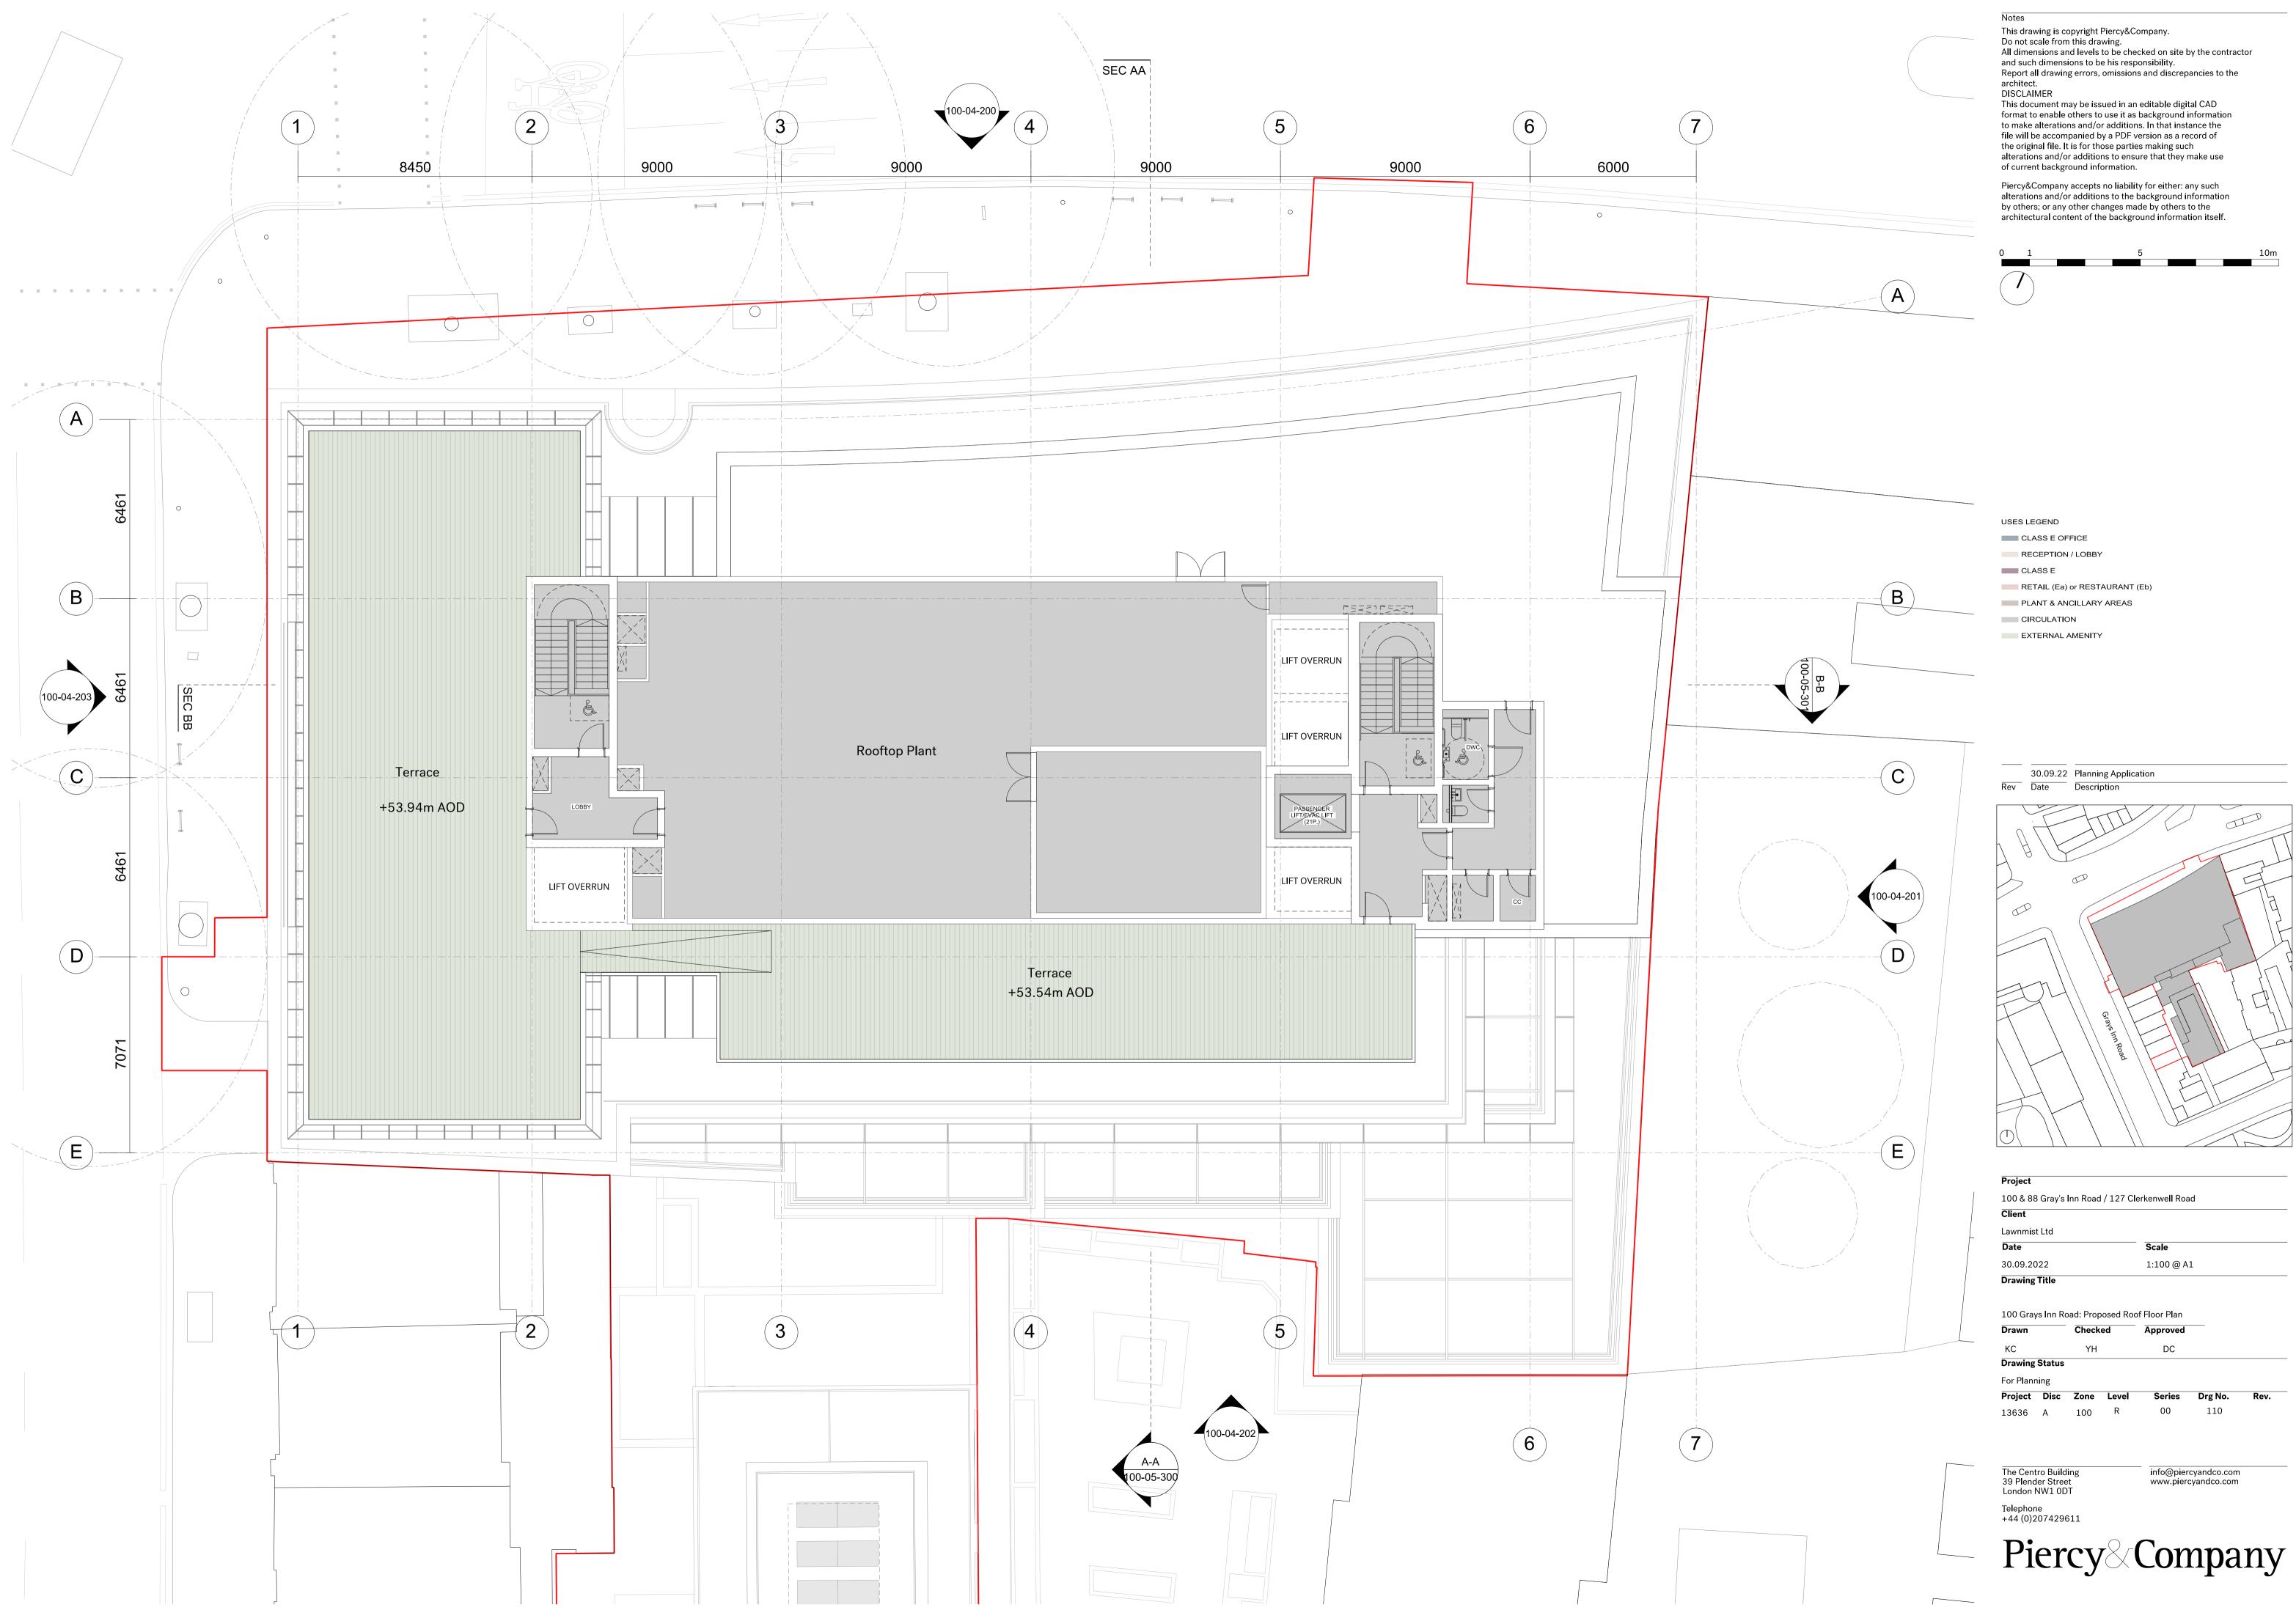

100 Grays Inn Road: Proposed Basement Plan

Scale

1:100 @ A1

Approved DC

> Series 00

099

info@piercyandco.com www.piercyandco.com

USES LEGEND

RECEPTION / LOBBY

CLASS E

RETAIL (Ea) or RESTAURANT (Eb)

PLANT & ANCILLARY AREAS

CIRCULATION EXTERNAL AMENITY

30.09.22 Planning Application Rev Date Description T T

Piercy&Company

info@piercyandco.com www.piercyandco.com