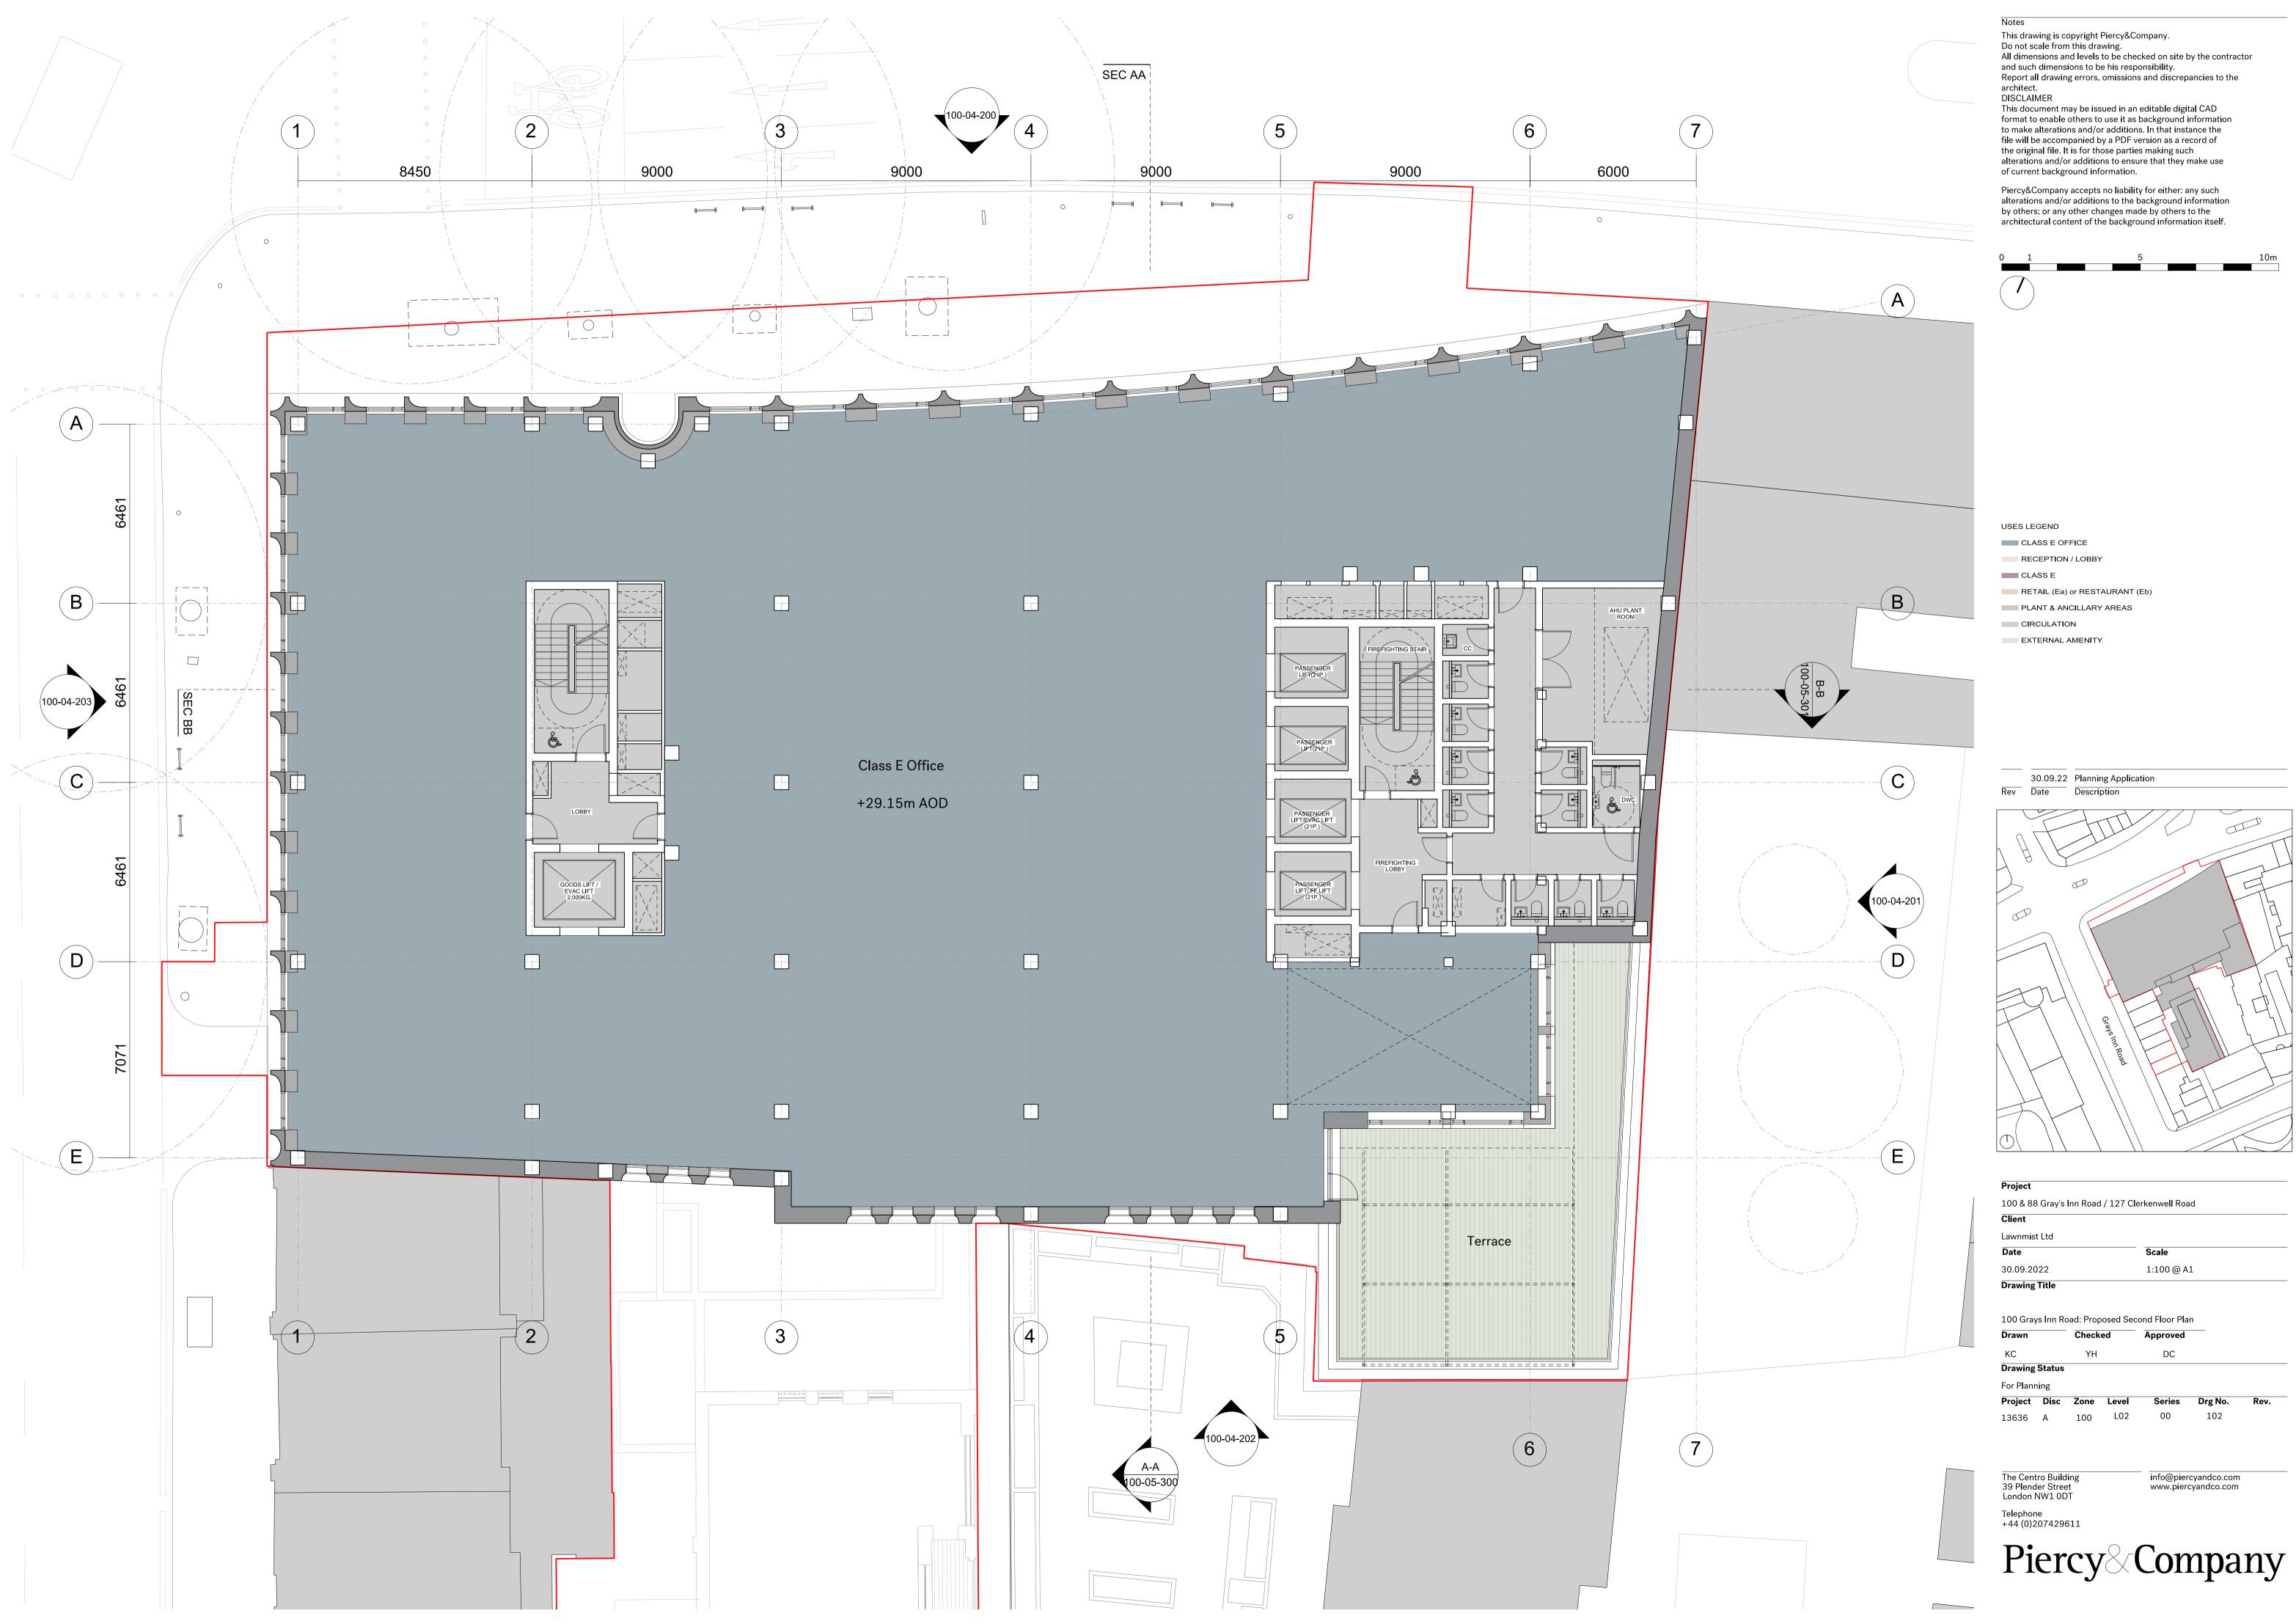

100 Grays Inn Road: Proposed Basement Plan

Scale

1:100 @ A1

Approved DC

> Series 00

099

info@piercyandco.com www.piercyandco.com

USES LEGEND