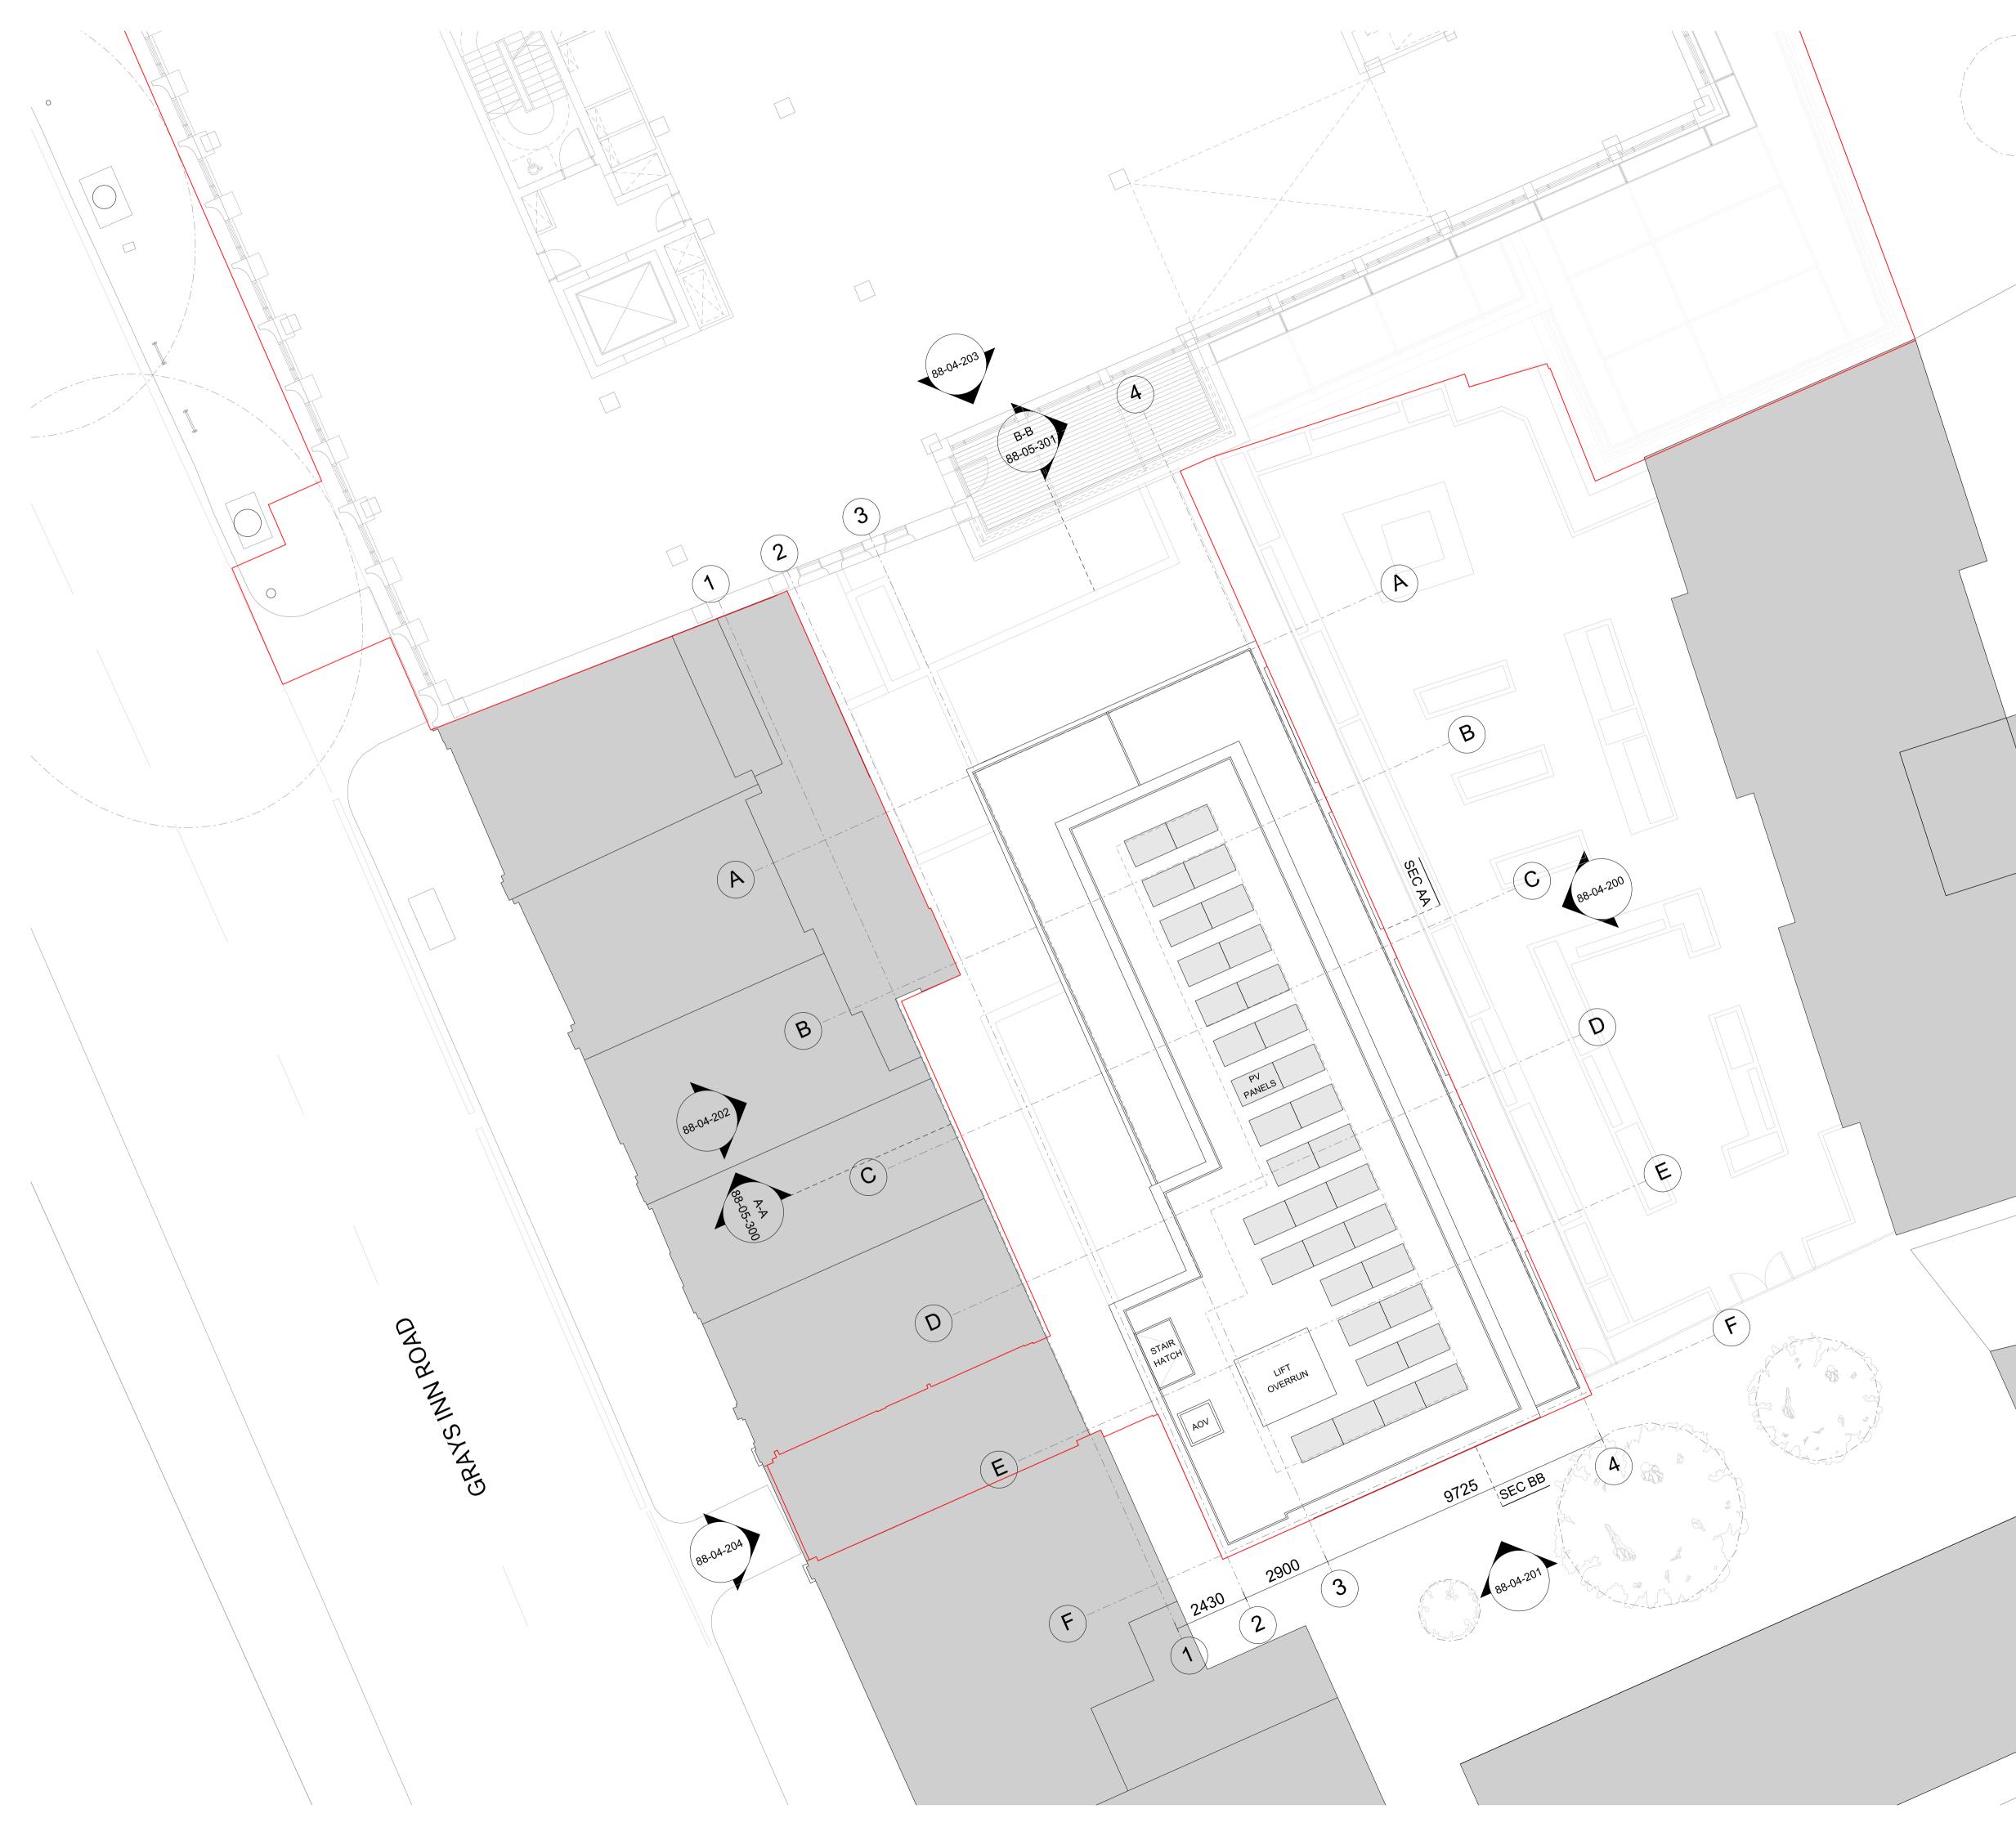

Client Lawnmist Ltd Date Scale 1:100 @ A1 30.09.2022 **Drawing Title** 

100 & 88 Gray's Inn Road / 127 Clerkenwell Road

30.09.22 Planning Application Rev Date Description

USES LEGEND

PLANT & SERVICES

CIRCULATION

2B4P [INTERMEDIATE]

1B2P [SOCIAL / AFFORDABLE HOUSING]

3B4P/5P [SOCIAL / AFFORDABLE HOUSING]

CLASS E AFFORDABLE WORKSPACE

EXTERNAL AMENITY

This drawing is copyright Piercy&Company. Do not scale from this drawing. All dimensions and levels to be checked on site by the contractor and such dimensions to be his responsibility. Report all drawing errors, omissions and discrepancies to the