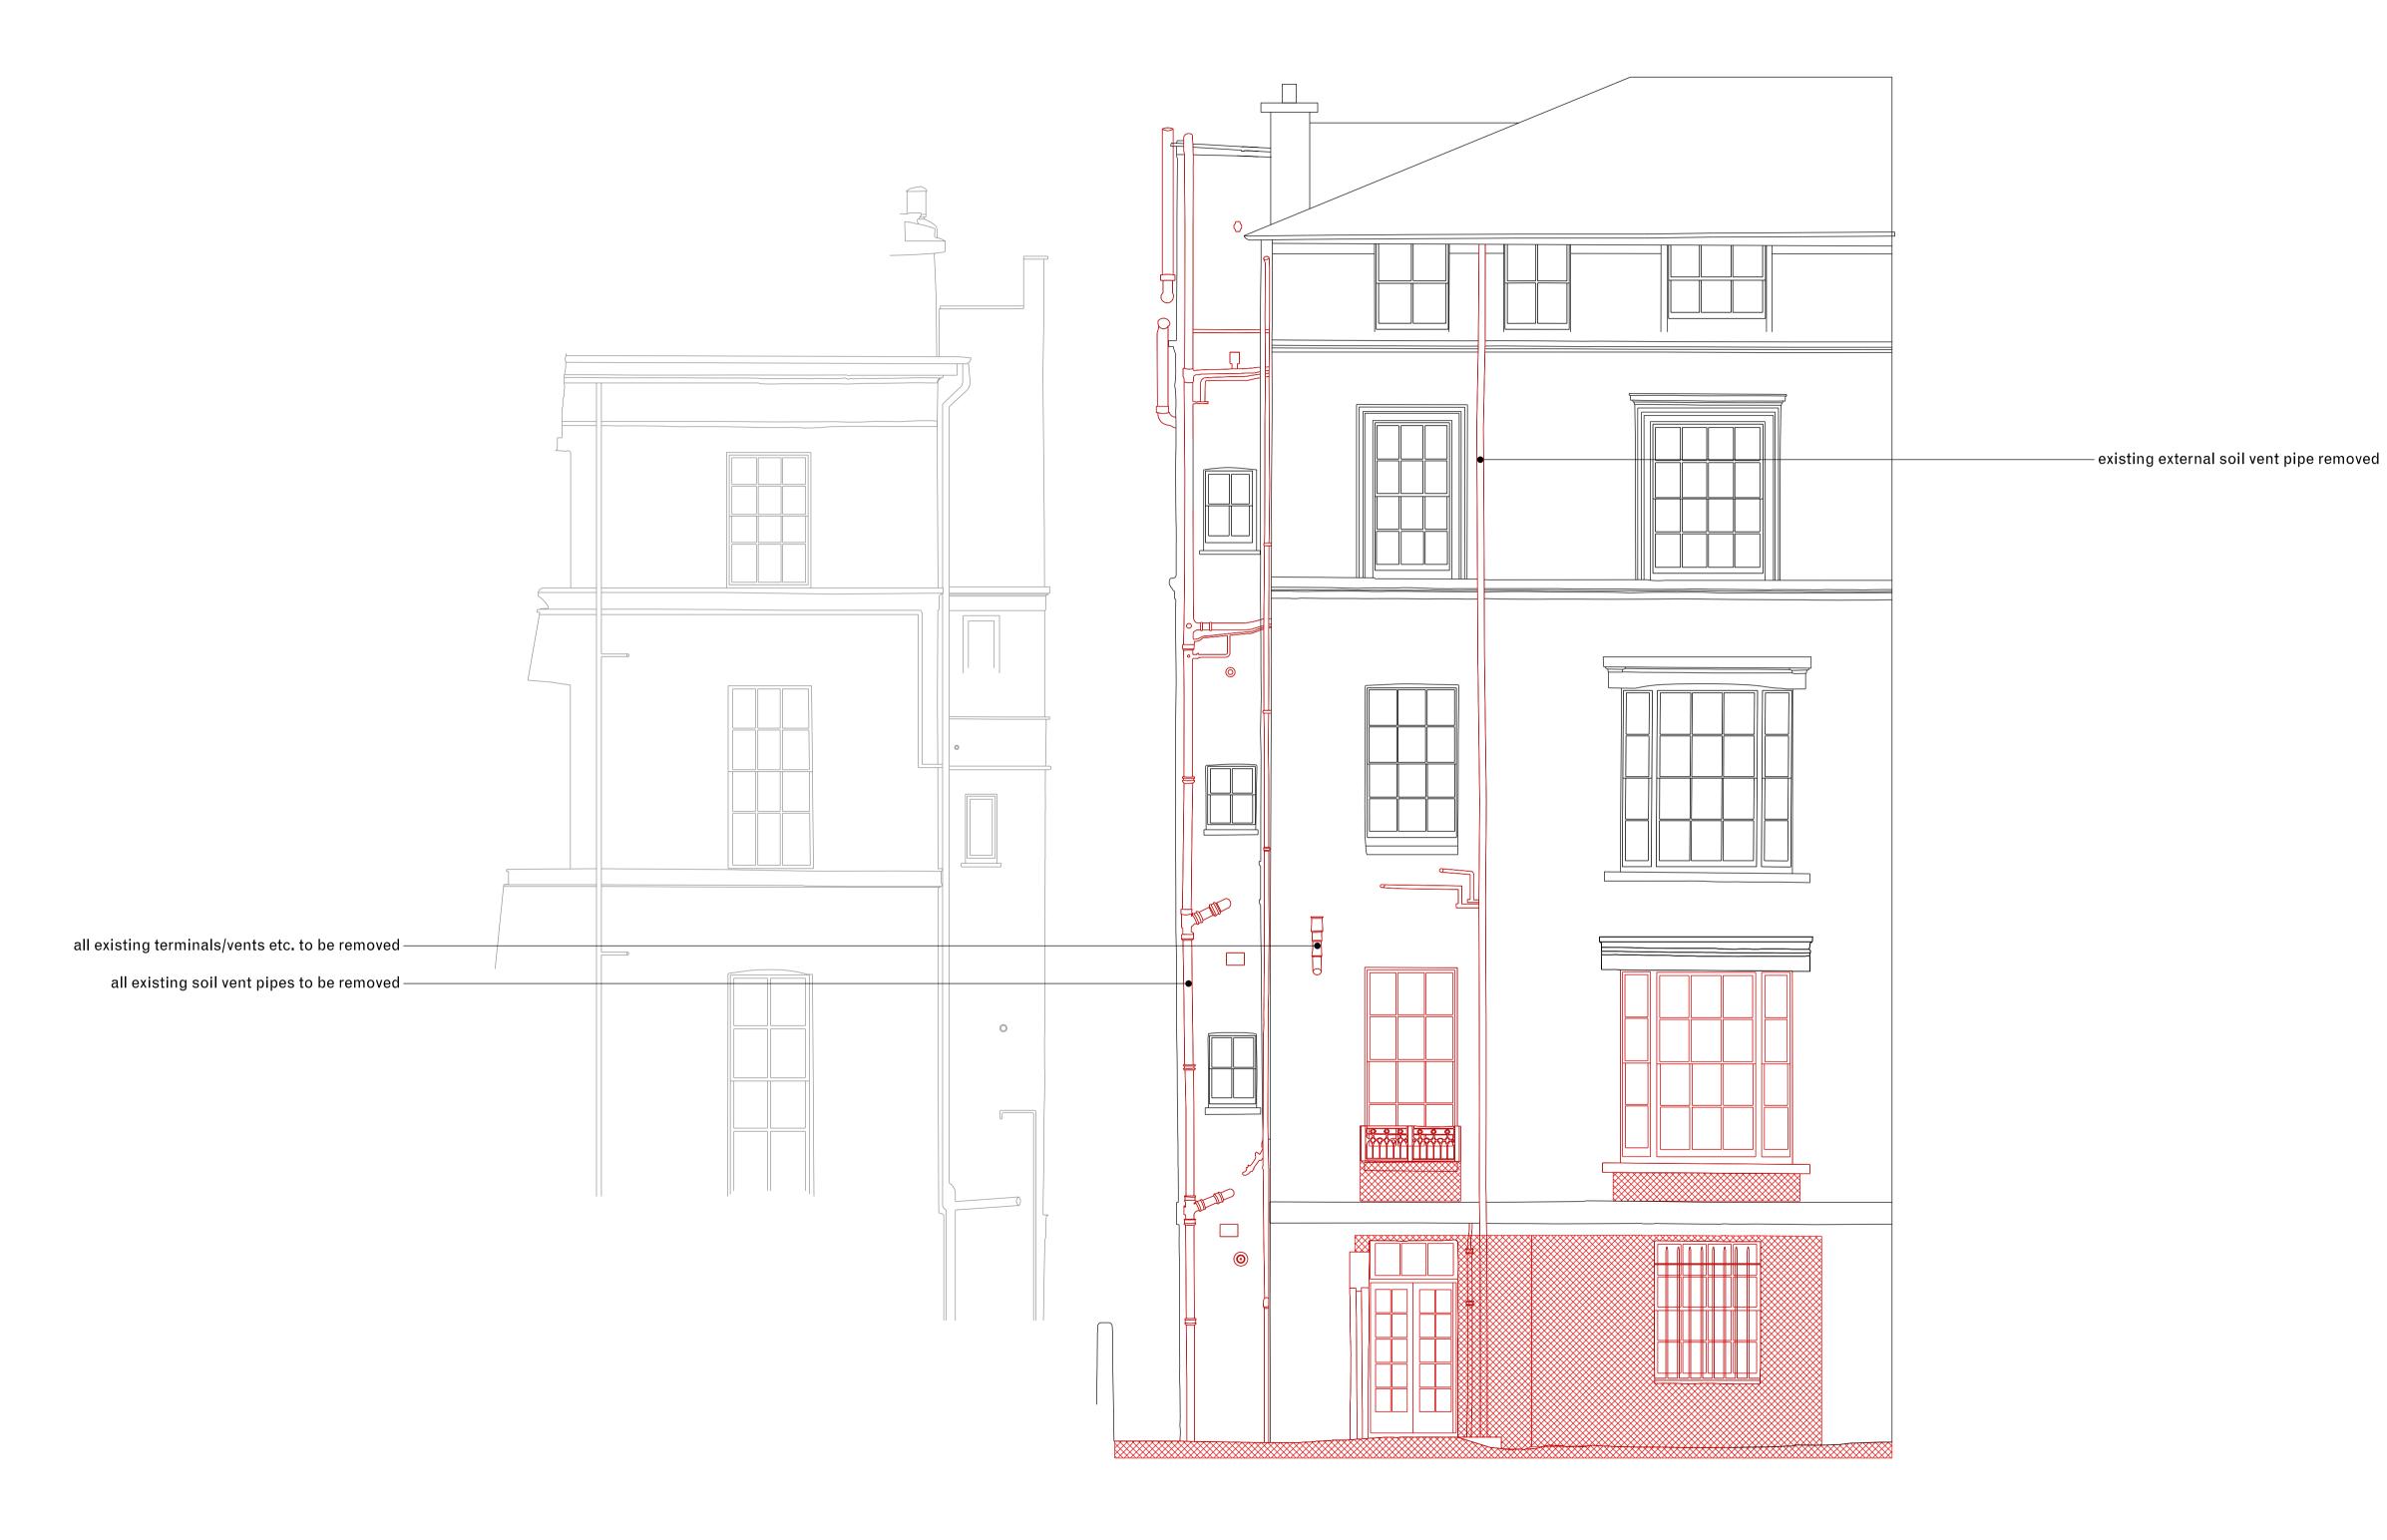

E L E V A T I O N 2

Notes:

## General notes:

Do not scale from drawings. Errors to be reported immediately to the Architect. To be read in conjuntion with all relevant Architects', Services and Structural Engineers' drawings. All existing site, tree and building information has been compiled from different sources. All dimensions to be checked on site.









the selected work

Drawn / Checked AW / JPC

CAD Reference 029\_07\_01\_P.dgn

Approved

7 Cambridge Gate London NW1 4JX T +44 7798 698 260 theselectedwork.com Project Project number 029 5 ALBERT TERRACE Client L. SALEM © Selected Work Ltd. Drawing name Drawing number General arrangement EXISTING & DEMOLITION 07\_01\_P Elevation 2 (rear) 17/05/2021 Date ssue 1:50@A1 / 1:100@A3 02 Scale / Format

PLANNING

##