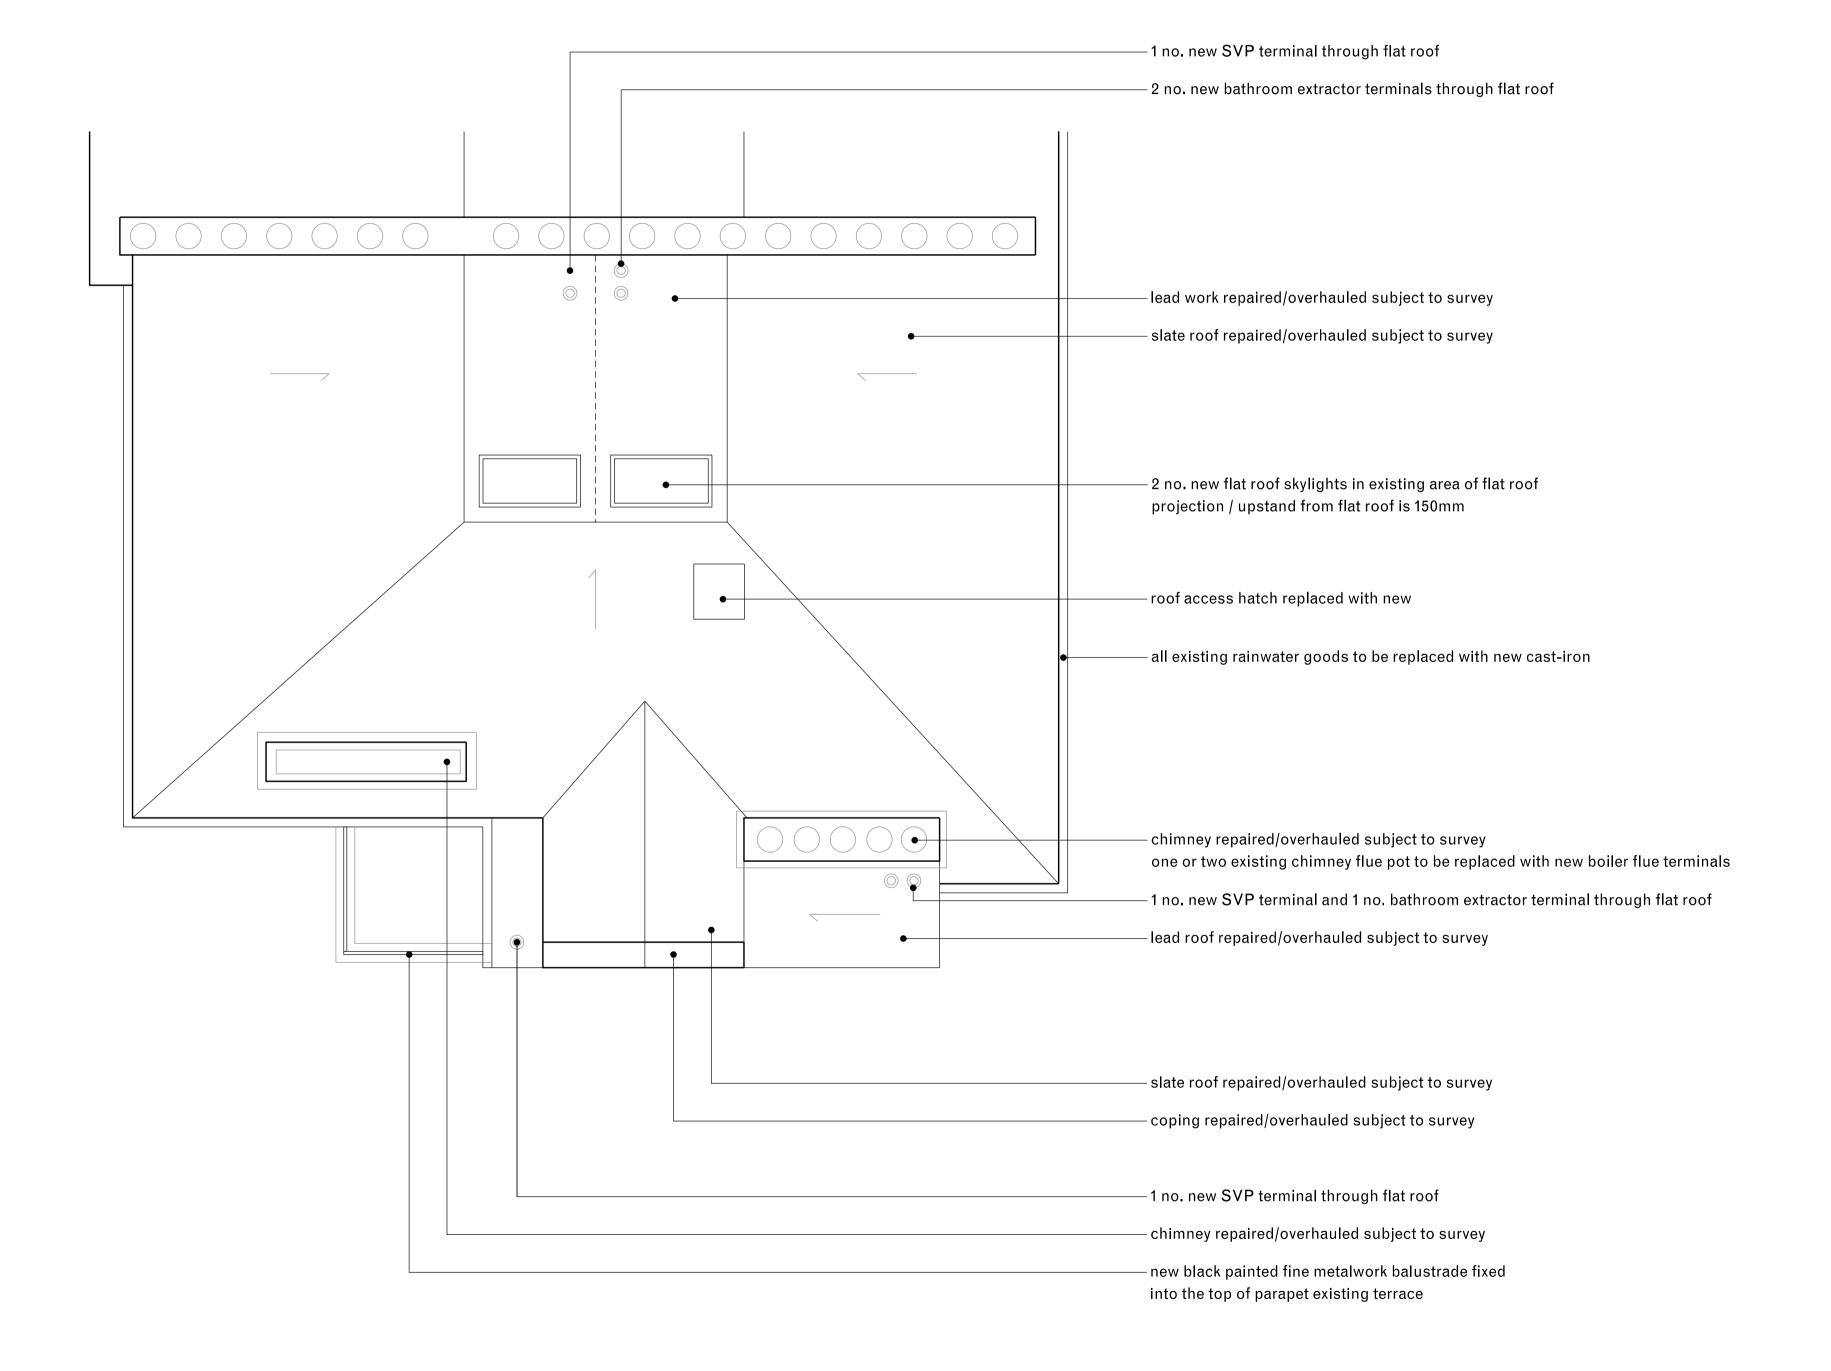

Do not scale from drawings.

Errors to be reported immediately to the Architect.

To be read in conjuntion with all relevant Architects', Services and Structural Engineers' drawings. All existing site, tree and building information has been compiled All dimensions to be checked on site. Existing
New 02 17/06/2022 issued for planning 01 17/12/2021 issued for planning AW AW JPC \* 16/07/2021 issued for planning Rev. Date Description Drawn Check N () the selected work

Project Project number

5 ALBERT TERRACE 029

Client

7 Cambridge Gate London NW1 4JX T +44 7798 698 260 theselectedwork.com

L. SALEM

Drawing name

Drawing number

© Selected Work Ltd.

 General arrangement
 11\_04\_P

 PROPOSED
 17/05/2021

 Date
 17/05/2021

 Scale / Format
 1:50@A1 / 1:100@A3

 Drawn / Checked
 AW / JPC

 Approved

 CAD Reference
 029\_11\_04\_P.dgn