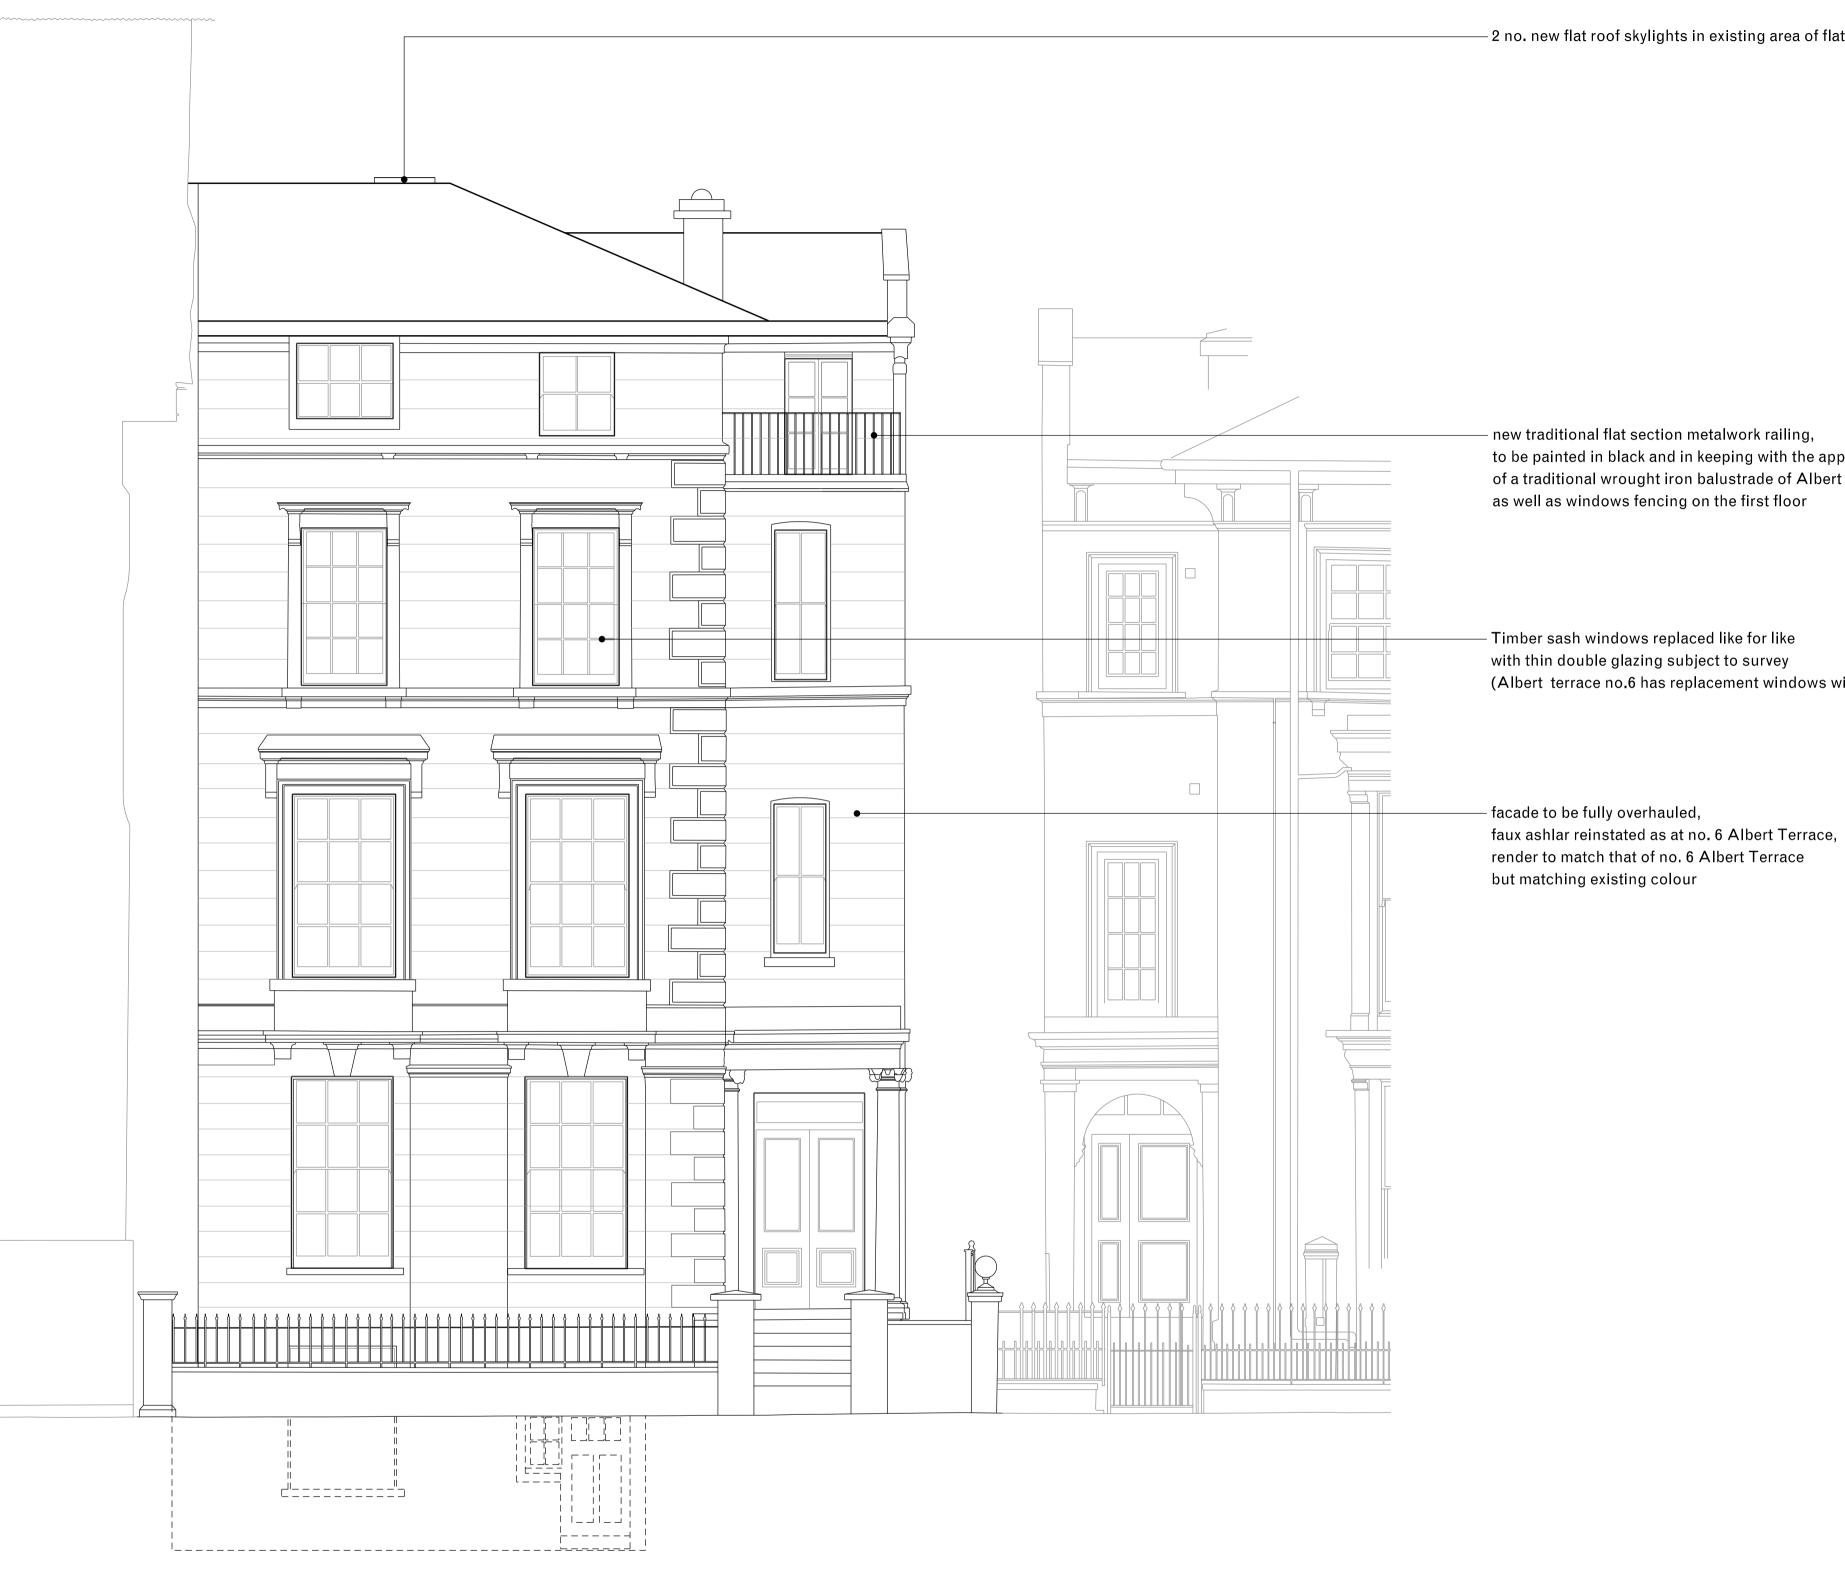

## – 2 no. new flat roof skylights in existing area of flat roof

– new traditional flat section metalwork railing,

# to be painted in black and in keeping with the appearance of a traditional wrought iron balustrade of Albert Terrace no.6

(Albert terrace no.6 has replacement windows with double glazed units)

| 02       | 17/06/2022issued for planning                                   | AW |     |
|----------|-----------------------------------------------------------------|----|-----|
| 02<br>01 | 17/06/2022issued for planning<br>17/12/2021 issued for planning | AW |     |
|          |                                                                 |    | JPC |