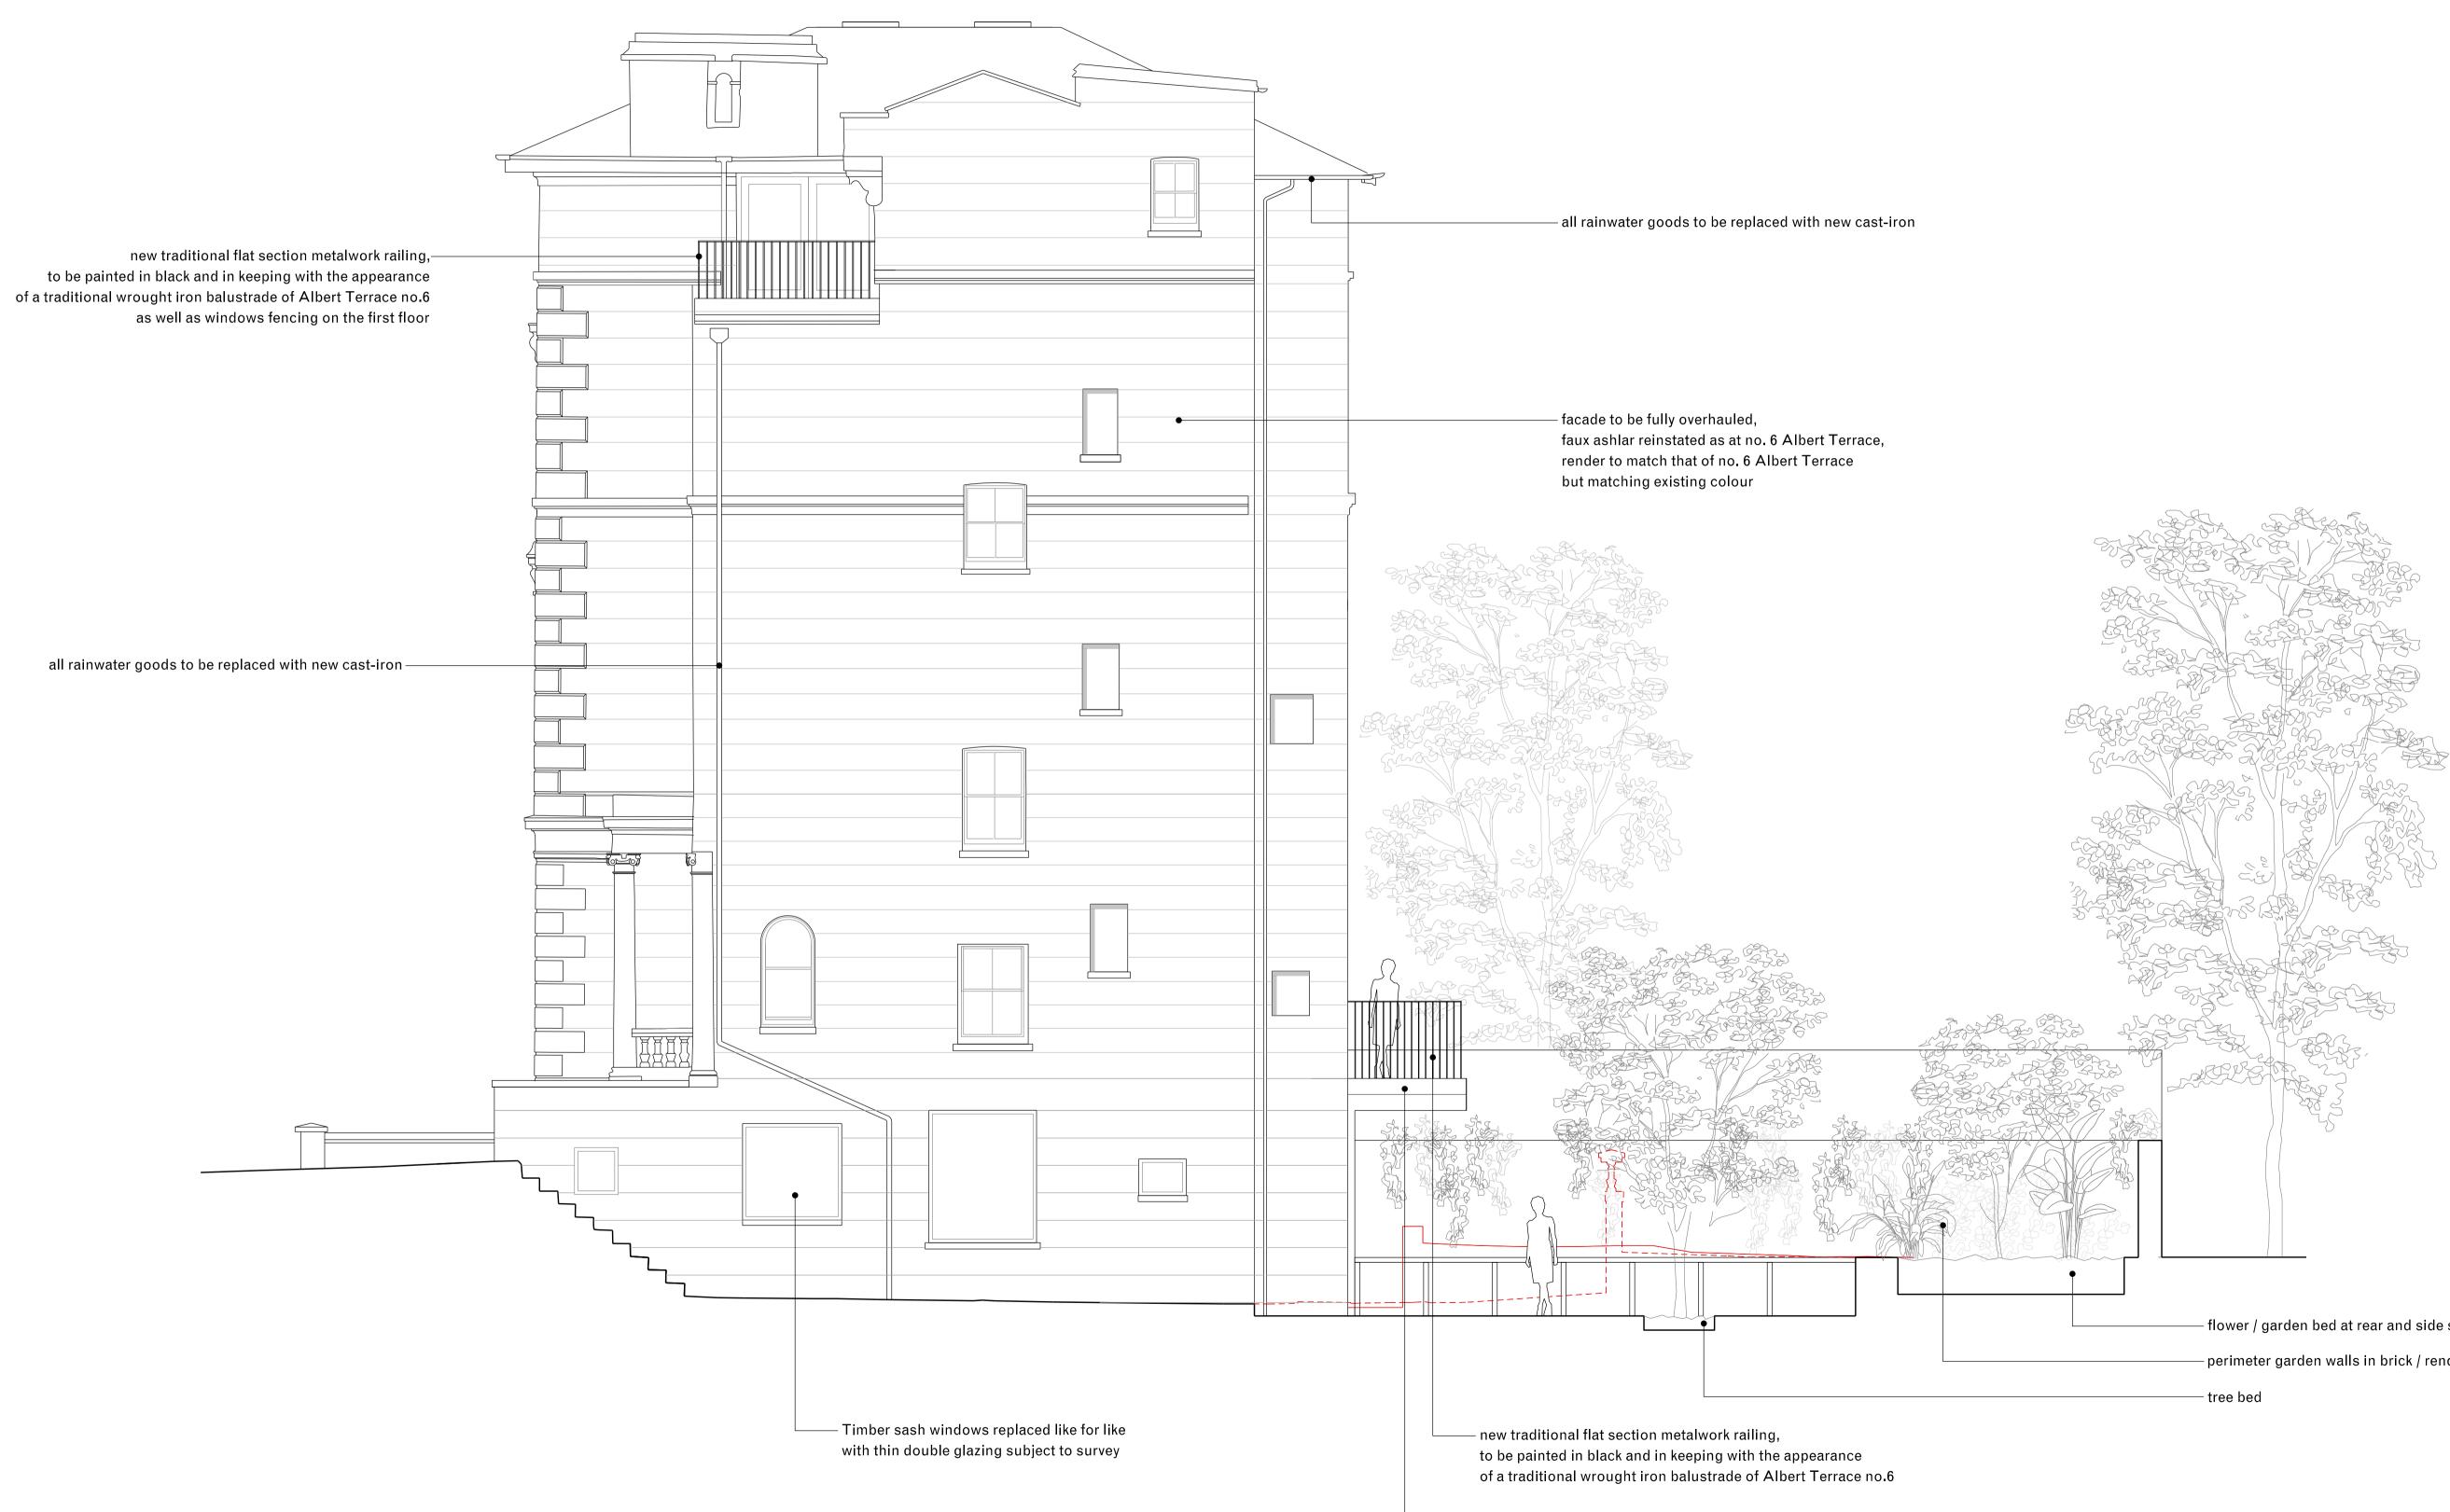

- new cantilvered balcony in natural stone

Notes:

General notes:

Do not scale from drawings. Errors to be reported immediately to the Architect. To be read in conjuntion with all relevant Architects', Services and Structural Engineers' drawings. All existing site, tree and building information has been compiled from different sources. All dimensions to be checked on site.

the selected work

– flower / garden bed at rear and side section of garden – perimeter garden walls in brick / render finish