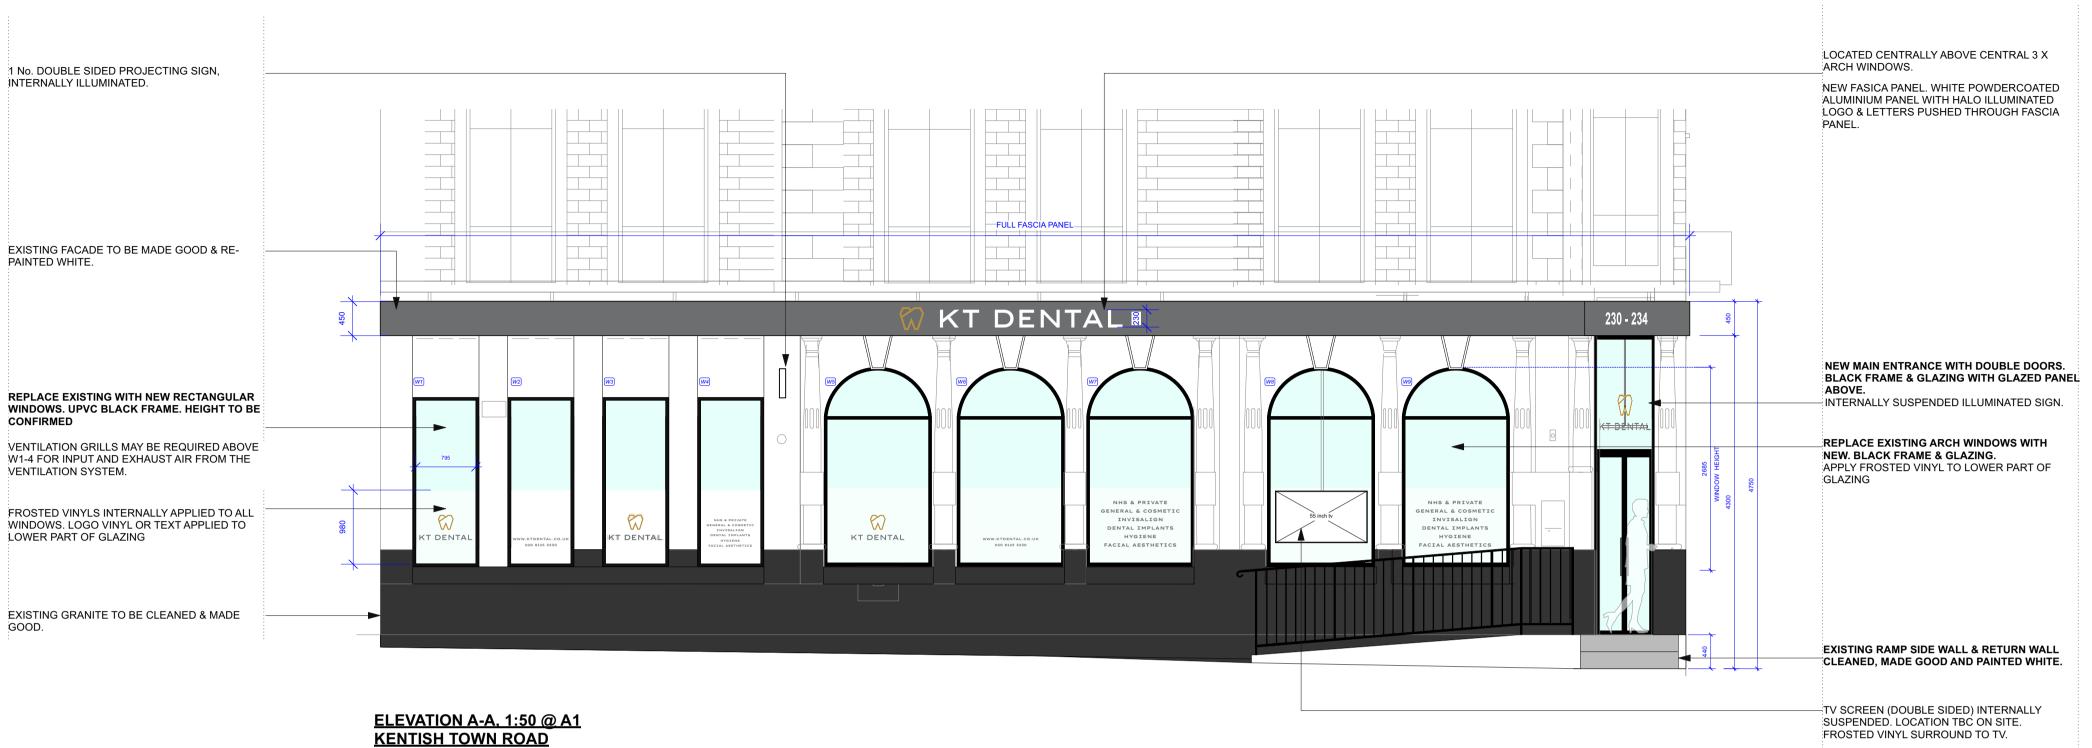

## PROPOSED EXTERIOR ELEVATIONS\_OPTION 1

PROPOSED KEY PLAN, 1:150 @ A1

| <u>ITEM QU</u>                                                      | <u>ANTITY</u> |
|---------------------------------------------------------------------|---------------|
| REPLACEMENT OF MAIN ENTRANCE                                        | 1             |
| REPLACEMENT OF EXISTING LARGE ARCH WINDOWS                          | 11            |
| LARGE ARCH WINDOWS                                                  |               |
| REPLACEMENT OF EXISTING<br>RECTANGULAR WINDOWS<br>WITH ARCH WINDOWS | 4             |
| FULL LENGTH FASICA SIGN WITH 2 x ILLUMINATED LOGO & LETTERS         | AS SHOWN      |
| FASCIA WITH WHITE VINYL TEXT<br>ABOVE ENTRANCE (230-234)            | 1             |
| INTERNALLY SUSPENDED<br>ENTRANCE ILLUMINATED SIGN                   | 1             |
| WALL MOUNTED SIGN (ELEV B) WITH ILLUMINATED LOGO & LETTER           | S 1           |
| WINDOWS DO NOT REQUIRE TO BE                                        | OPENED.       |

CAVERSHAM ROAD

**SCALE BAR. 1:50 @ A1** 

t. +44 (0)20 7504 7115

e. hello@brace-studio.com

w. www.brace-studio.com

This drawing is the property of Brace Studio. Copyright is reserved by Brace Studio and is issued on the condition that it is not copied or disclosed by or to any unauthorised persons without prior