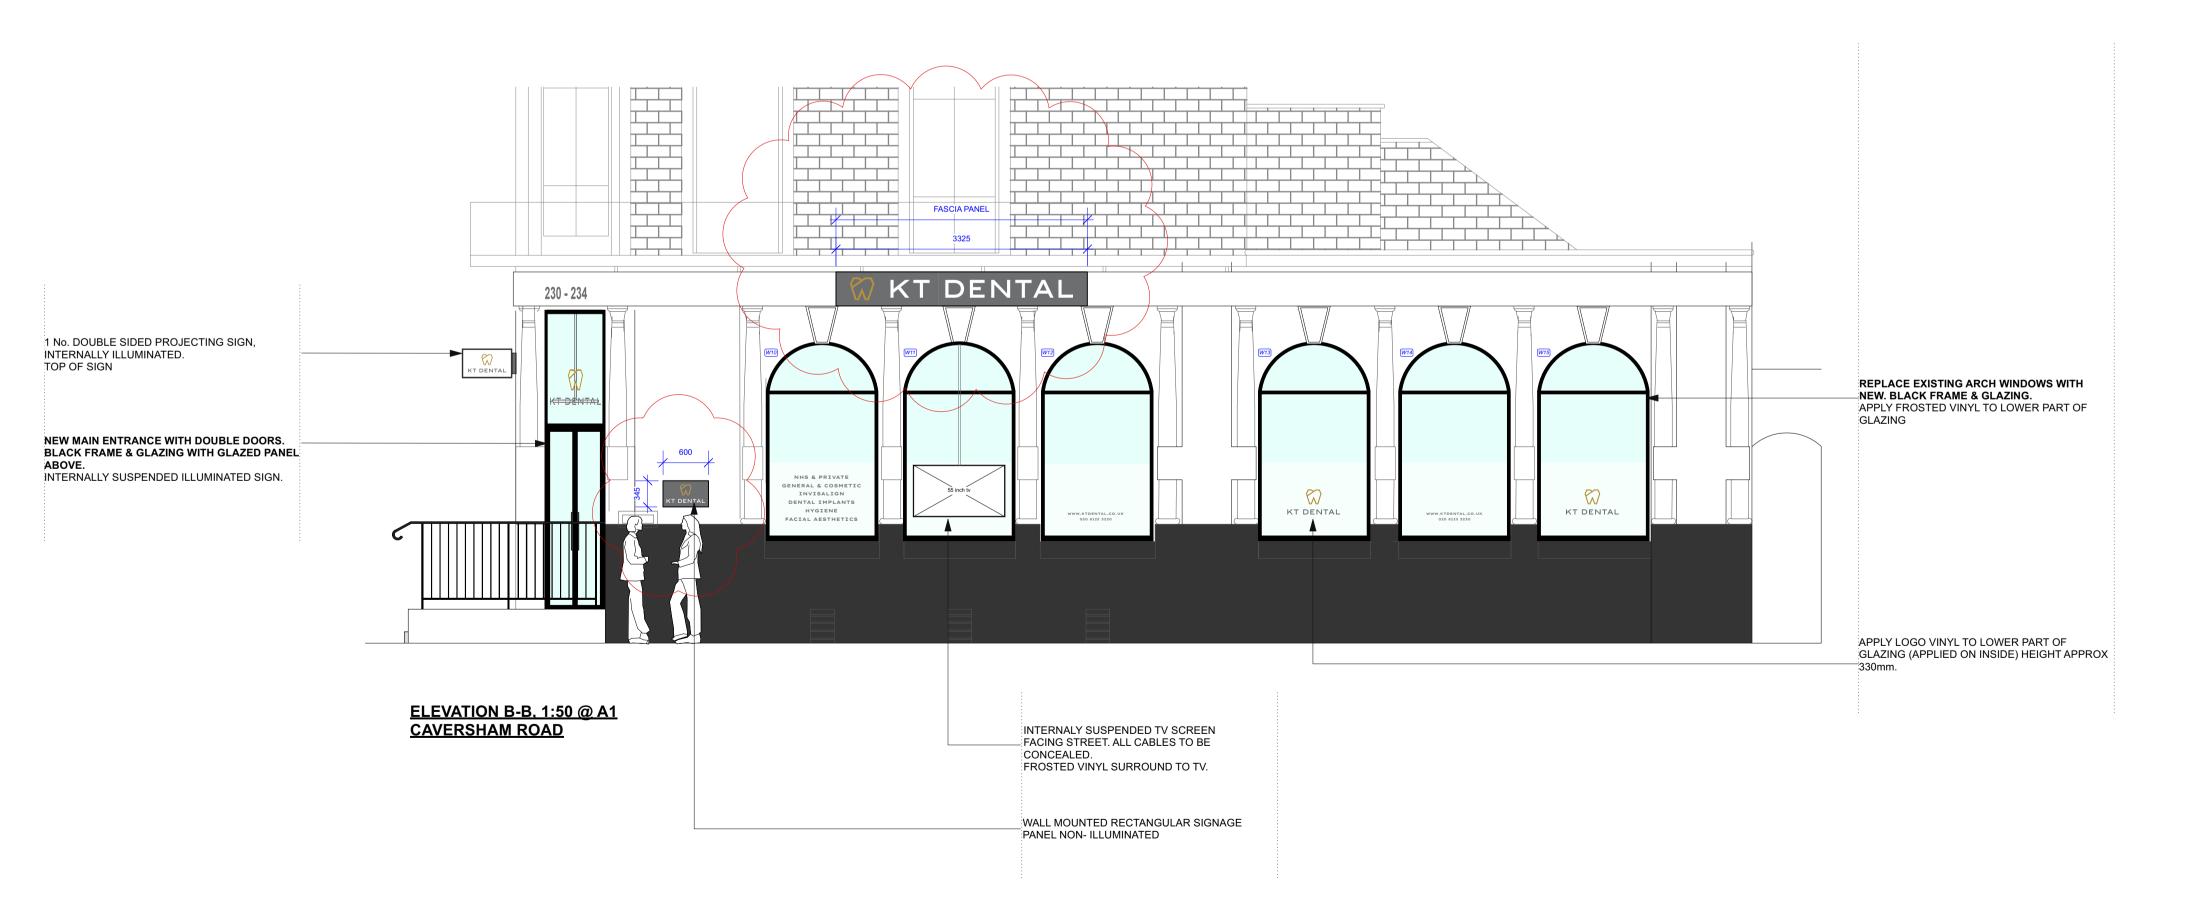

## PROPOSED EXTERIOR ELEVATIONS\_OPTION 1

PROPOSED KEY PLAN, 1:150 @ A1

| <u>ITEM QU</u>                                                      | <u>ANTITY</u> |
|---------------------------------------------------------------------|---------------|
| REPLACEMENT OF MAIN ENTRANCE                                        | 1             |
| REPLACEMENT OF EXISTING LARGE ARCH WINDOWS                          | 11            |
| LARGE ARCH WINDOWS                                                  |               |
| REPLACEMENT OF EXISTING<br>RECTANGULAR WINDOWS<br>WITH ARCH WINDOWS | 4             |
| FULL LENGTH FASICA SIGN WITH 2 x ILLUMINATED LOGO & LETTERS         | AS SHOWN      |
| FASCIA WITH WHITE VINYL TEXT<br>ABOVE ENTRANCE (230-234)            | 1             |
| INTERNALLY SUSPENDED<br>ENTRANCE ILLUMINATED SIGN                   | 1             |
| WALL MOUNTED SIGN (ELEV B) WITH ILLUMINATED LOGO & LETTER           | S 1           |
| WINDOWS DO NOT REQUIRE TO BE                                        | OPENED.       |

CAVERSHAM ROAD

**SCALE BAR. 1:50 @ A1** 

t. +44 (0)20 7504 7115

e. hello@brace-studio.com

w. www.brace-studio.com

This drawing is the property of Brace Studio. Copyright is reserved by Brace Studio and is issued on the condition that it is not copied or disclosed by or to any unauthorised persons without prior

WINDOWS DO NOT REQUIRE TO BE OPENED.

CAVERSHAM ROAD

SCALE BAR, 1:50 @ A1

t. +44 (0)20 7504 7115

e. hello@brace-studio.com

w. www.brace-studio.com

This drawing is the property of Brace Studio. Copyright is reserved by Brace Studio and is issued on the condition that it is not copied or disclosed by or to any unauthorised persons without prior

FROSTED VINYL SURROUND TO TV.

lumber Drawing