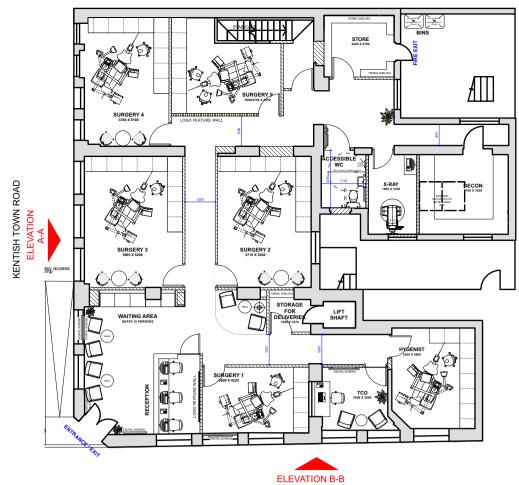

## PROPOSED EXTERIOR ELEVATIONS\_OPTION 1

PROPOSED KEY PLAN, 1:150 @ A1

| <u>ITEM QU</u>                                                      | <u>ANTITY</u> |
|---------------------------------------------------------------------|---------------|
| REPLACEMENT OF MAIN ENTRANCE                                        | 1             |
| REPLACEMENT OF EXISTING LARGE ARCH WINDOWS                          | 11            |
| LARGE ARCH WINDOWS                                                  |               |
| REPLACEMENT OF EXISTING<br>RECTANGULAR WINDOWS<br>WITH ARCH WINDOWS | 4             |
| FULL LENGTH FASICA SIGN WITH 2 x ILLUMINATED LOGO & LETTERS         | AS SHOWN      |
| FASCIA WITH WHITE VINYL TEXT<br>ABOVE ENTRANCE (230-234)            | 1             |
| INTERNALLY SUSPENDED<br>ENTRANCE ILLUMINATED SIGN                   | 1             |
| WALL MOUNTED SIGN (ELEV B) WITH ILLUMINATED LOGO & LETTER           | S 1           |
| WINDOWS DO NOT REQUIRE TO BE                                        | OPENED.       |