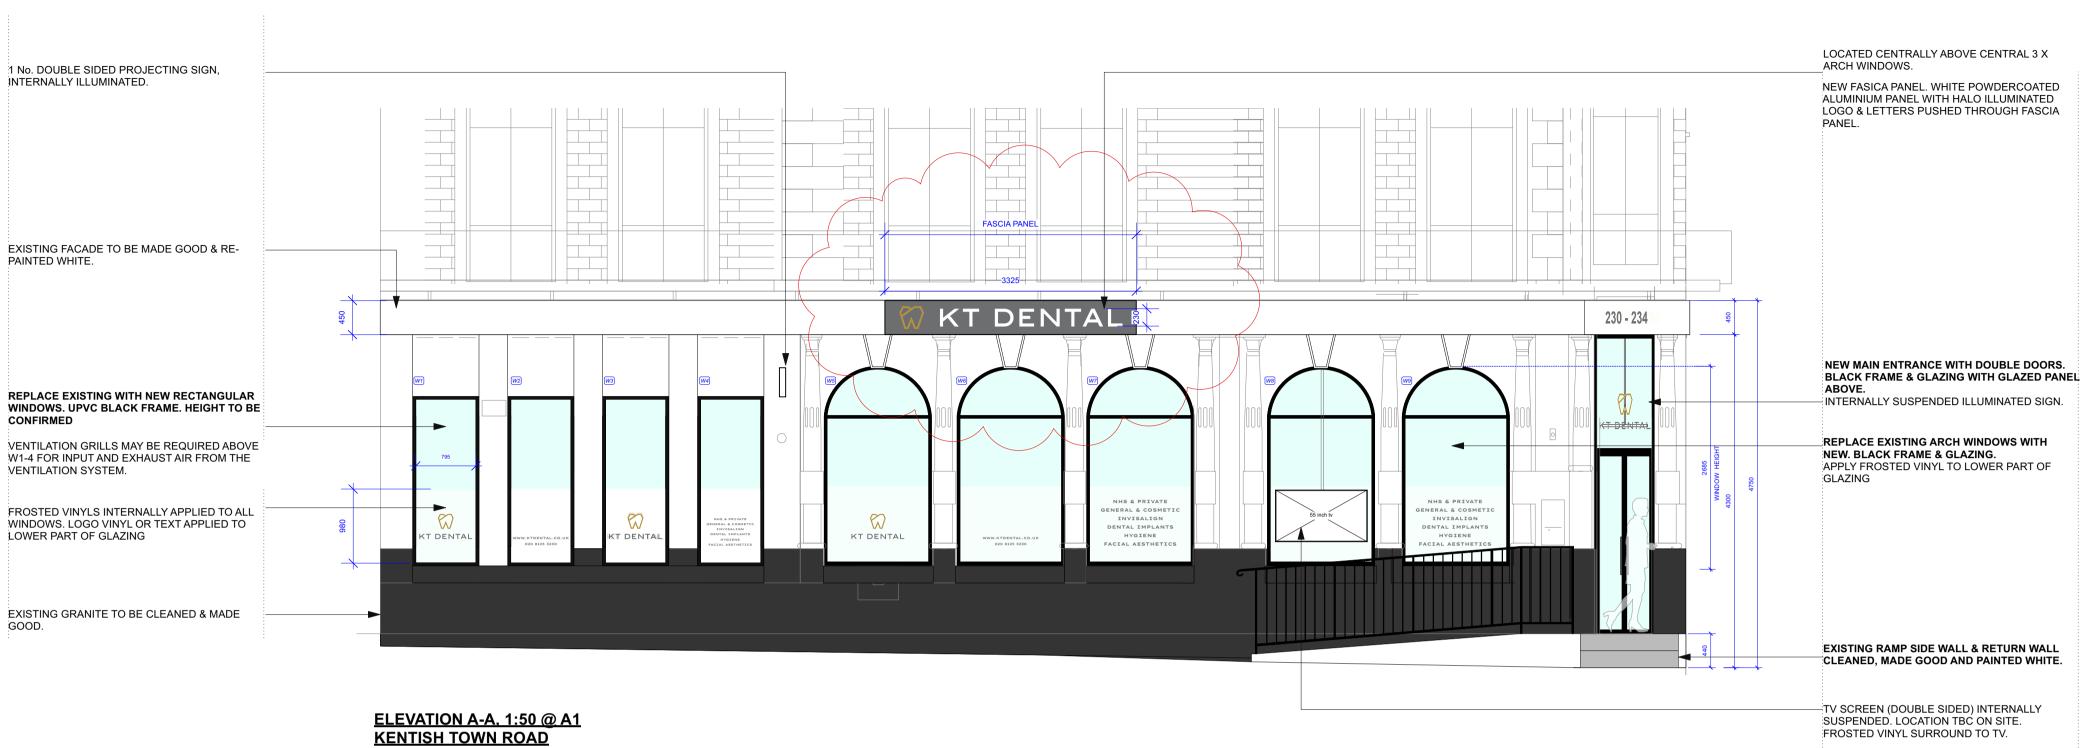

## PROPOSED EXTERIOR ELEVATIONS\_OPTION 1

PROPOSED KEY PLAN, 1:150 @ A1

| <u>ITEM QU</u>                                                      | <u>ANTITY</u> |
|---------------------------------------------------------------------|---------------|
| REPLACEMENT OF MAIN ENTRANCE                                        | 1             |
| REPLACEMENT OF EXISTING LARGE ARCH WINDOWS                          | 11            |
| LARGE ARCH WINDOWS                                                  |               |
| REPLACEMENT OF EXISTING<br>RECTANGULAR WINDOWS<br>WITH ARCH WINDOWS | 4             |
| FULL LENGTH FASICA SIGN WITH 2 x ILLUMINATED LOGO & LETTERS         | AS SHOWN      |
| FASCIA WITH WHITE VINYL TEXT<br>ABOVE ENTRANCE (230-234)            | 1             |
| INTERNALLY SUSPENDED<br>ENTRANCE ILLUMINATED SIGN                   | 1             |
| WALL MOUNTED SIGN (ELEV B) WITH ILLUMINATED LOGO & LETTER           | S 1           |
| WINDOWS DO NOT REQUIRE TO BE                                        | OPENED.       |

CAVERSHAM ROAD

**SCALE BAR. 1:50 @ A1** 

t. +44 (0)20 7504 7115

e. hello@brace-studio.com

w. www.brace-studio.com

This drawing is the property of Brace Studio. Copyright is reserved by Brace Studio and is issued on the condition that it is not copied or disclosed by or to any unauthorised persons without prior