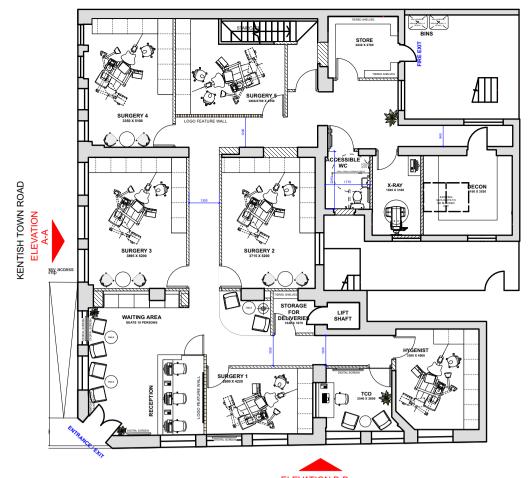

**EXTERIOR** Number **ELEVATIONS - 2** 230-234 Kentish Town Road **KT DENTAL** 

Drawing

01-02

D

Revision

| Scale As shown @ A1    | Drawing<br>Title | EXTERIOR<br>ELEVATIONS - 2 | Job<br>Number     |
|------------------------|------------------|----------------------------|-------------------|
| Drawn<br>by            | Project          | 230-234 Kentish Town Road  | Drawing<br>Number |
| Date <b>03.10.2022</b> | Client           | KT DENTAL                  | Revision          |