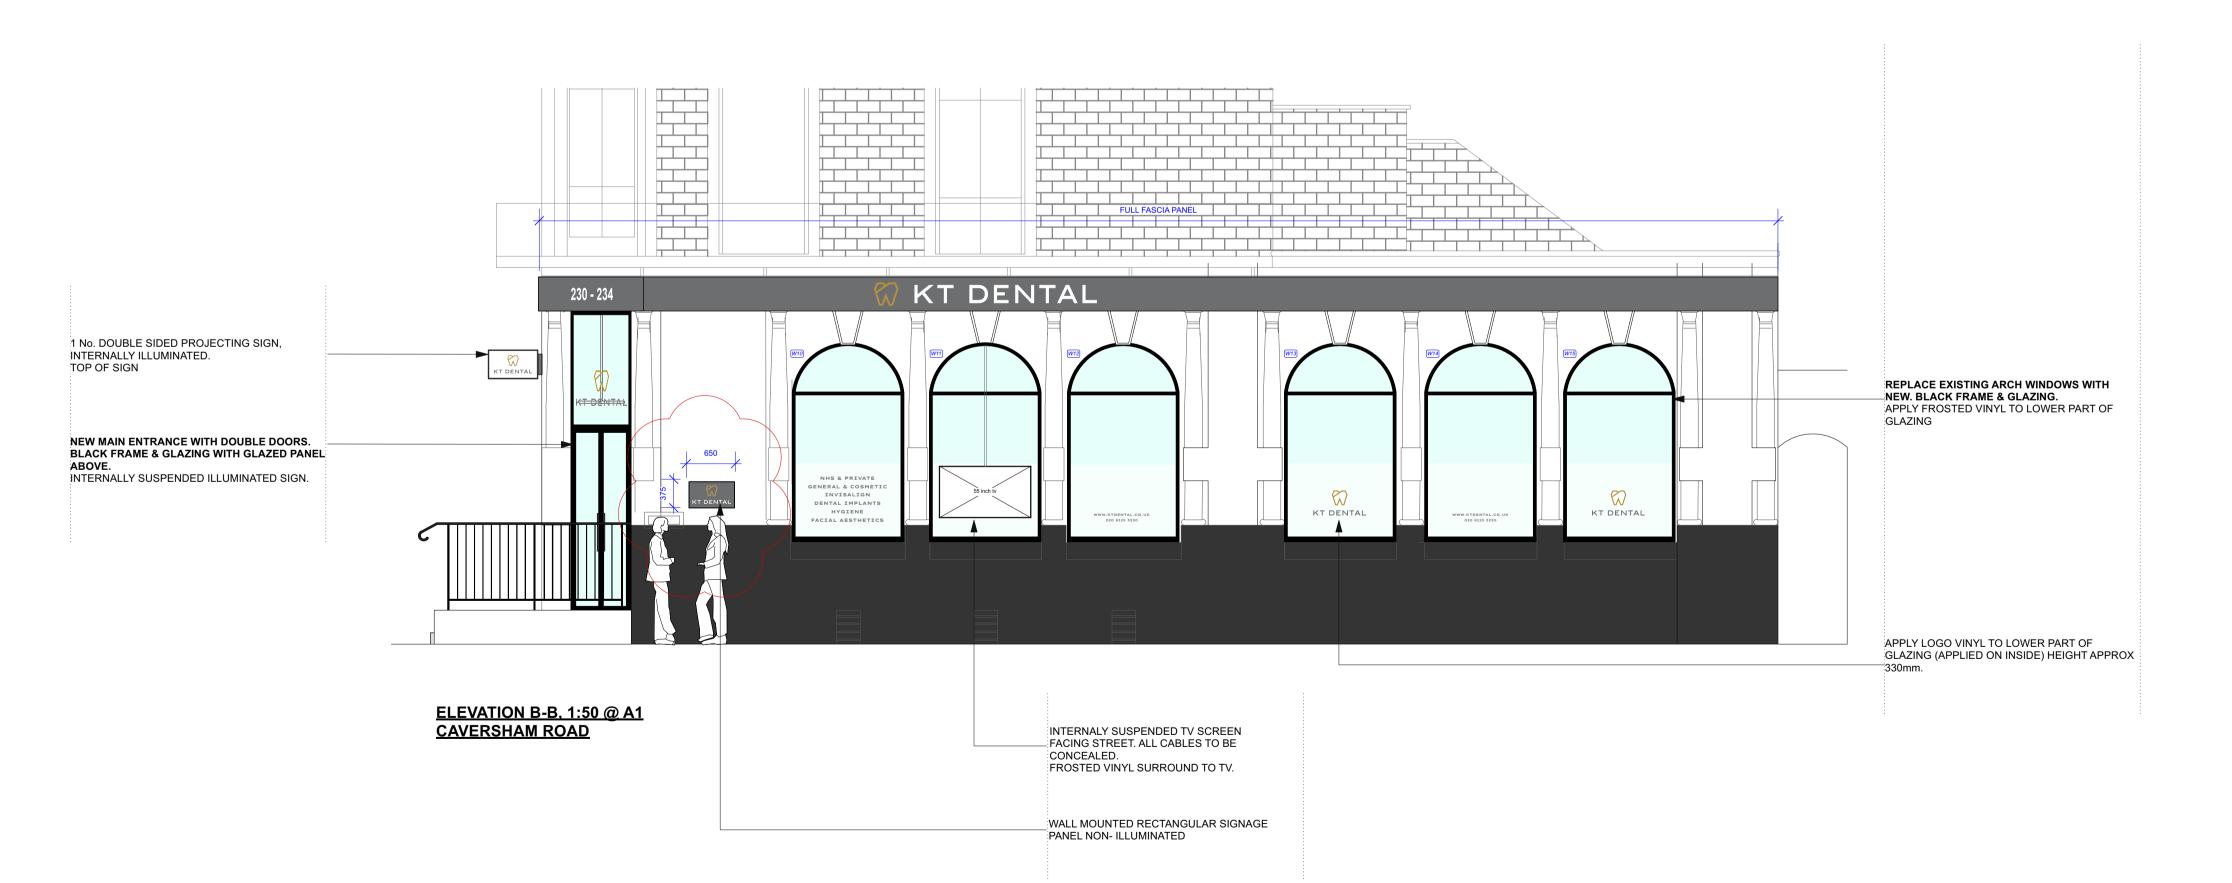

## PROPOSED EXTERIOR ELEVATIONS\_OPTION 2

PROPOSED KEY PLAN, 1:150 @ A1

| REPLACEMENT OF MAIN ENTRANCE               | 1        |
|--------------------------------------------|----------|
| DEDI ACCIMENT OF EVICTING                  |          |
| REPLACEMENT OF EXISTING LARGE ARCH WINDOWS | 11       |
|                                            |          |
| REPLACEMENT OF EXISTING                    | 4        |
| RECTANGULAR WINDOWS WITH ARCH WINDOWS      |          |
| WITH ARCH WINDOWS                          |          |
| FULL LENGTH FASICA SIGN WITH               | AS SHOWN |
| 2 x ILLUMINATED LOGO                       |          |
| & LETTERS                                  |          |
| FASCIA WITH WHITE VINYL TEXT               | 1        |
| ABOVE ENTRANCE (230-234)                   | -        |
| INTERNALLY SUSPENDED                       | 1        |
| ENTRANCE ILLUMINATED SIGN                  |          |
| WALL MOUNTED SIGN (ELEV B)                 |          |
| WITH ILLUMINATED LOGO & LÉTTERS            | 1        |

WINDOWS DO NOT REQUIRE TO BE OPENED.

CAVERSHAM ROAD

SCALE BAR, 1:50 @ A1

t. +44 (0)20 7504 7115

e. hello@brace-studio.com

w. www.brace-studio.com

This drawing is the property of Brace Studio. Copyright is reserved by Brace Studio and is issued on the condition that it is not copied or disclosed by or to any unauthorised persons without prior