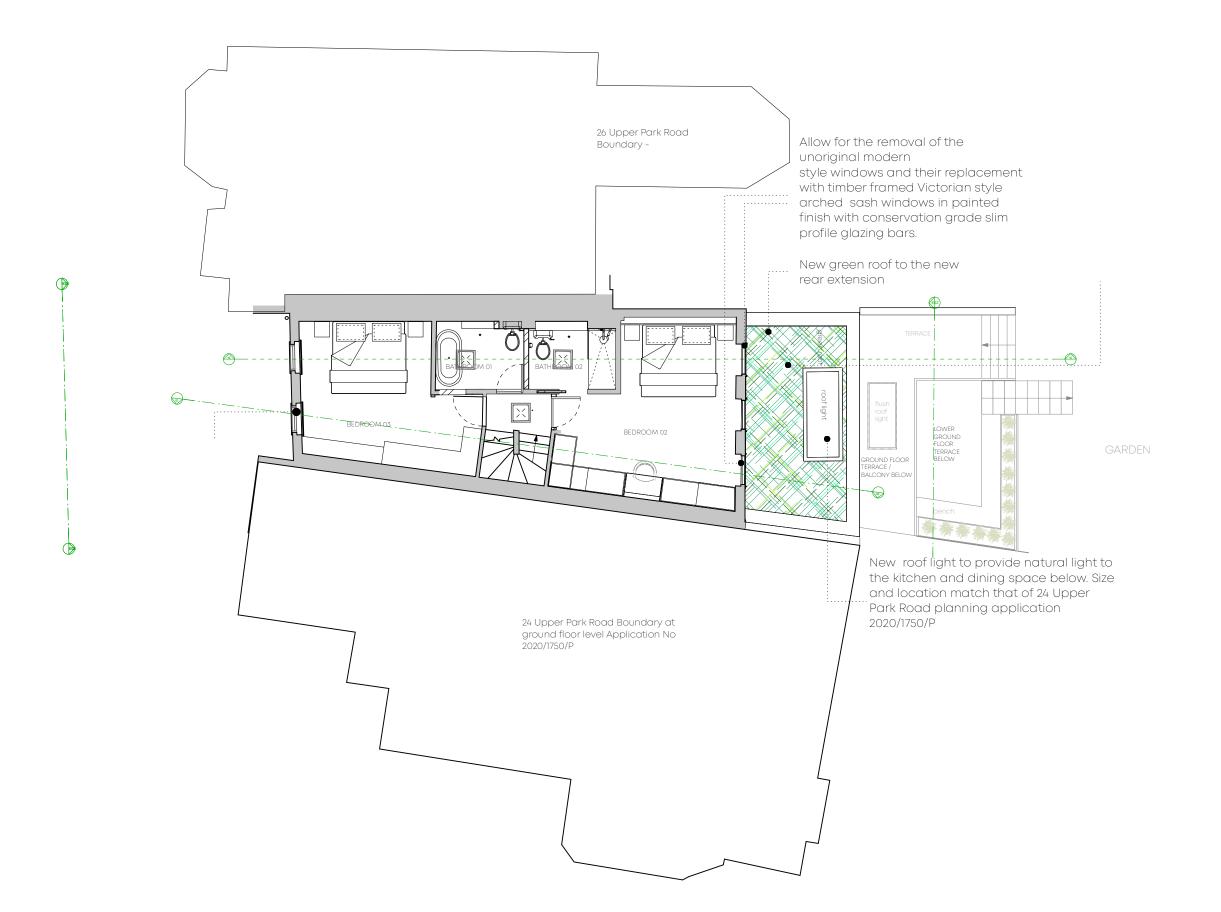

## The Vineyards, 36 Gloucester Ave, Primrose Hill, NW1 7BB info@nancygouldstone.com 0207 2670024 - 0745 3291906 Project 26a Upper Park Road, NW3 Drawing Proposed First Floor Scale 1:100 @ A3 Status PLANNING Drawing 138-PL-GA02-00 Number Revision 05.10.2022 Date Notes Revision C - First floor balcony removed, no second floor extension NOT FOR CONSTRUCTION