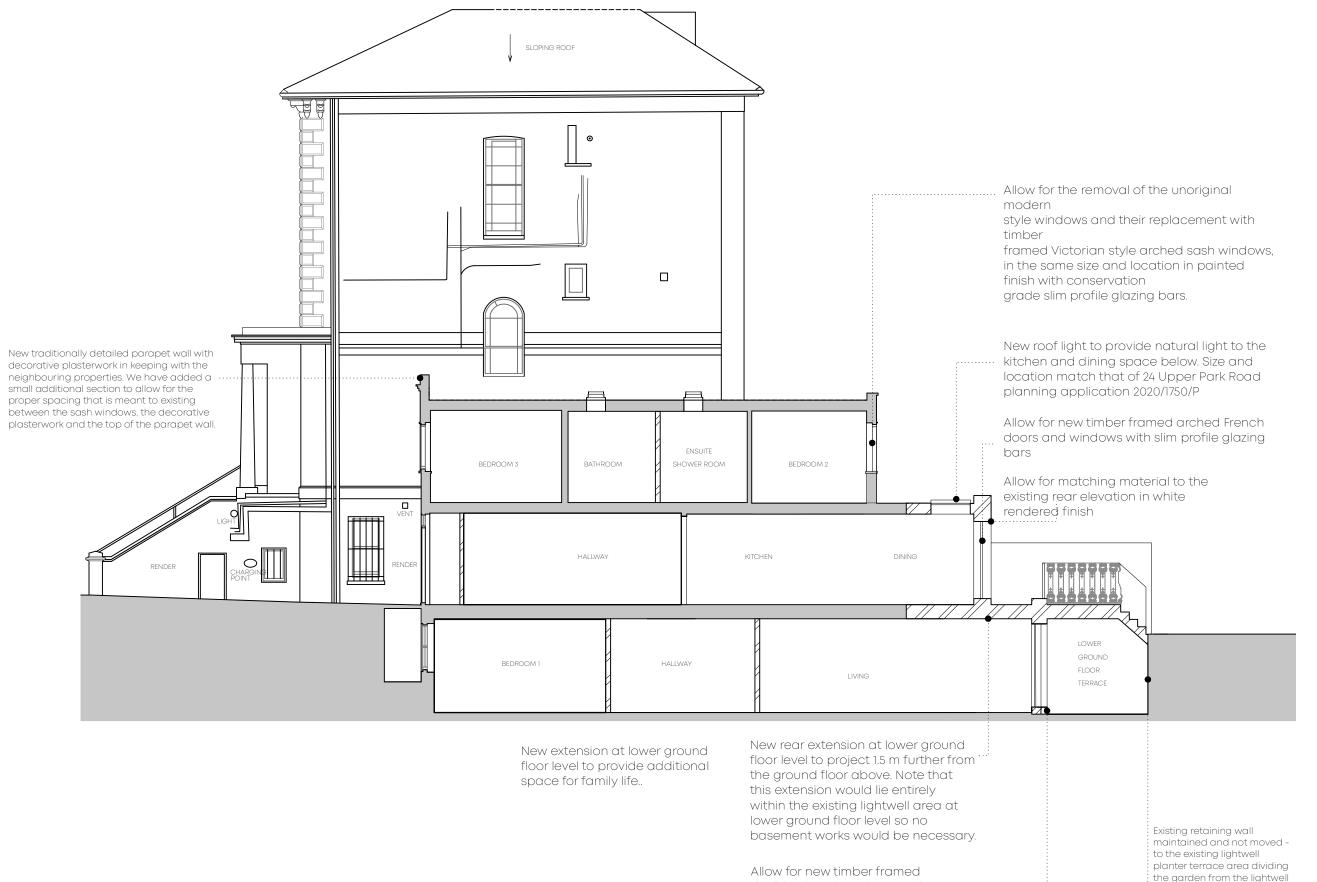

double glazed windows and

slim profile glazing bars in

painted finish

doors with conservation grade

New building fabric

Existing walls

The Vineyards, 36 Gloucester Ave, Primrose Hill, NW1 7BE info@nancygouldstone.com 0207 2670024 - 0745 3291906

Project 26a Upper Park Road, NW3 Drawing Proposed Section AA

Scale 1:100 @ A3
Status PLANNING

Drawing Number Revision C Date 05.10.2022

Notes Revision C - First floor balcony removed, no second floor extension

NOT FOR CONSTRUCTION

Do not scale, use figured dimensions only. All dimensions must be checked on site. Inform the Architect of any discrepancies prior to construction.

Please cross reference this drawing with all related Architect's, Engineers drawings and other relevant information

Copyrig

terrace area

(c) 2022 Nancy Gouldstone Architects. All rights reserved The design and drawings remain the property of Nancy Gouldstone Architects. The client for this project will be licensed to use this design and documents only upon full payment of architectural fees. This license is non-transferable. The design and drawings shall not be reproduced, up-loaded to the internet or traced without the permission of Nancy Gouldstone Architects.