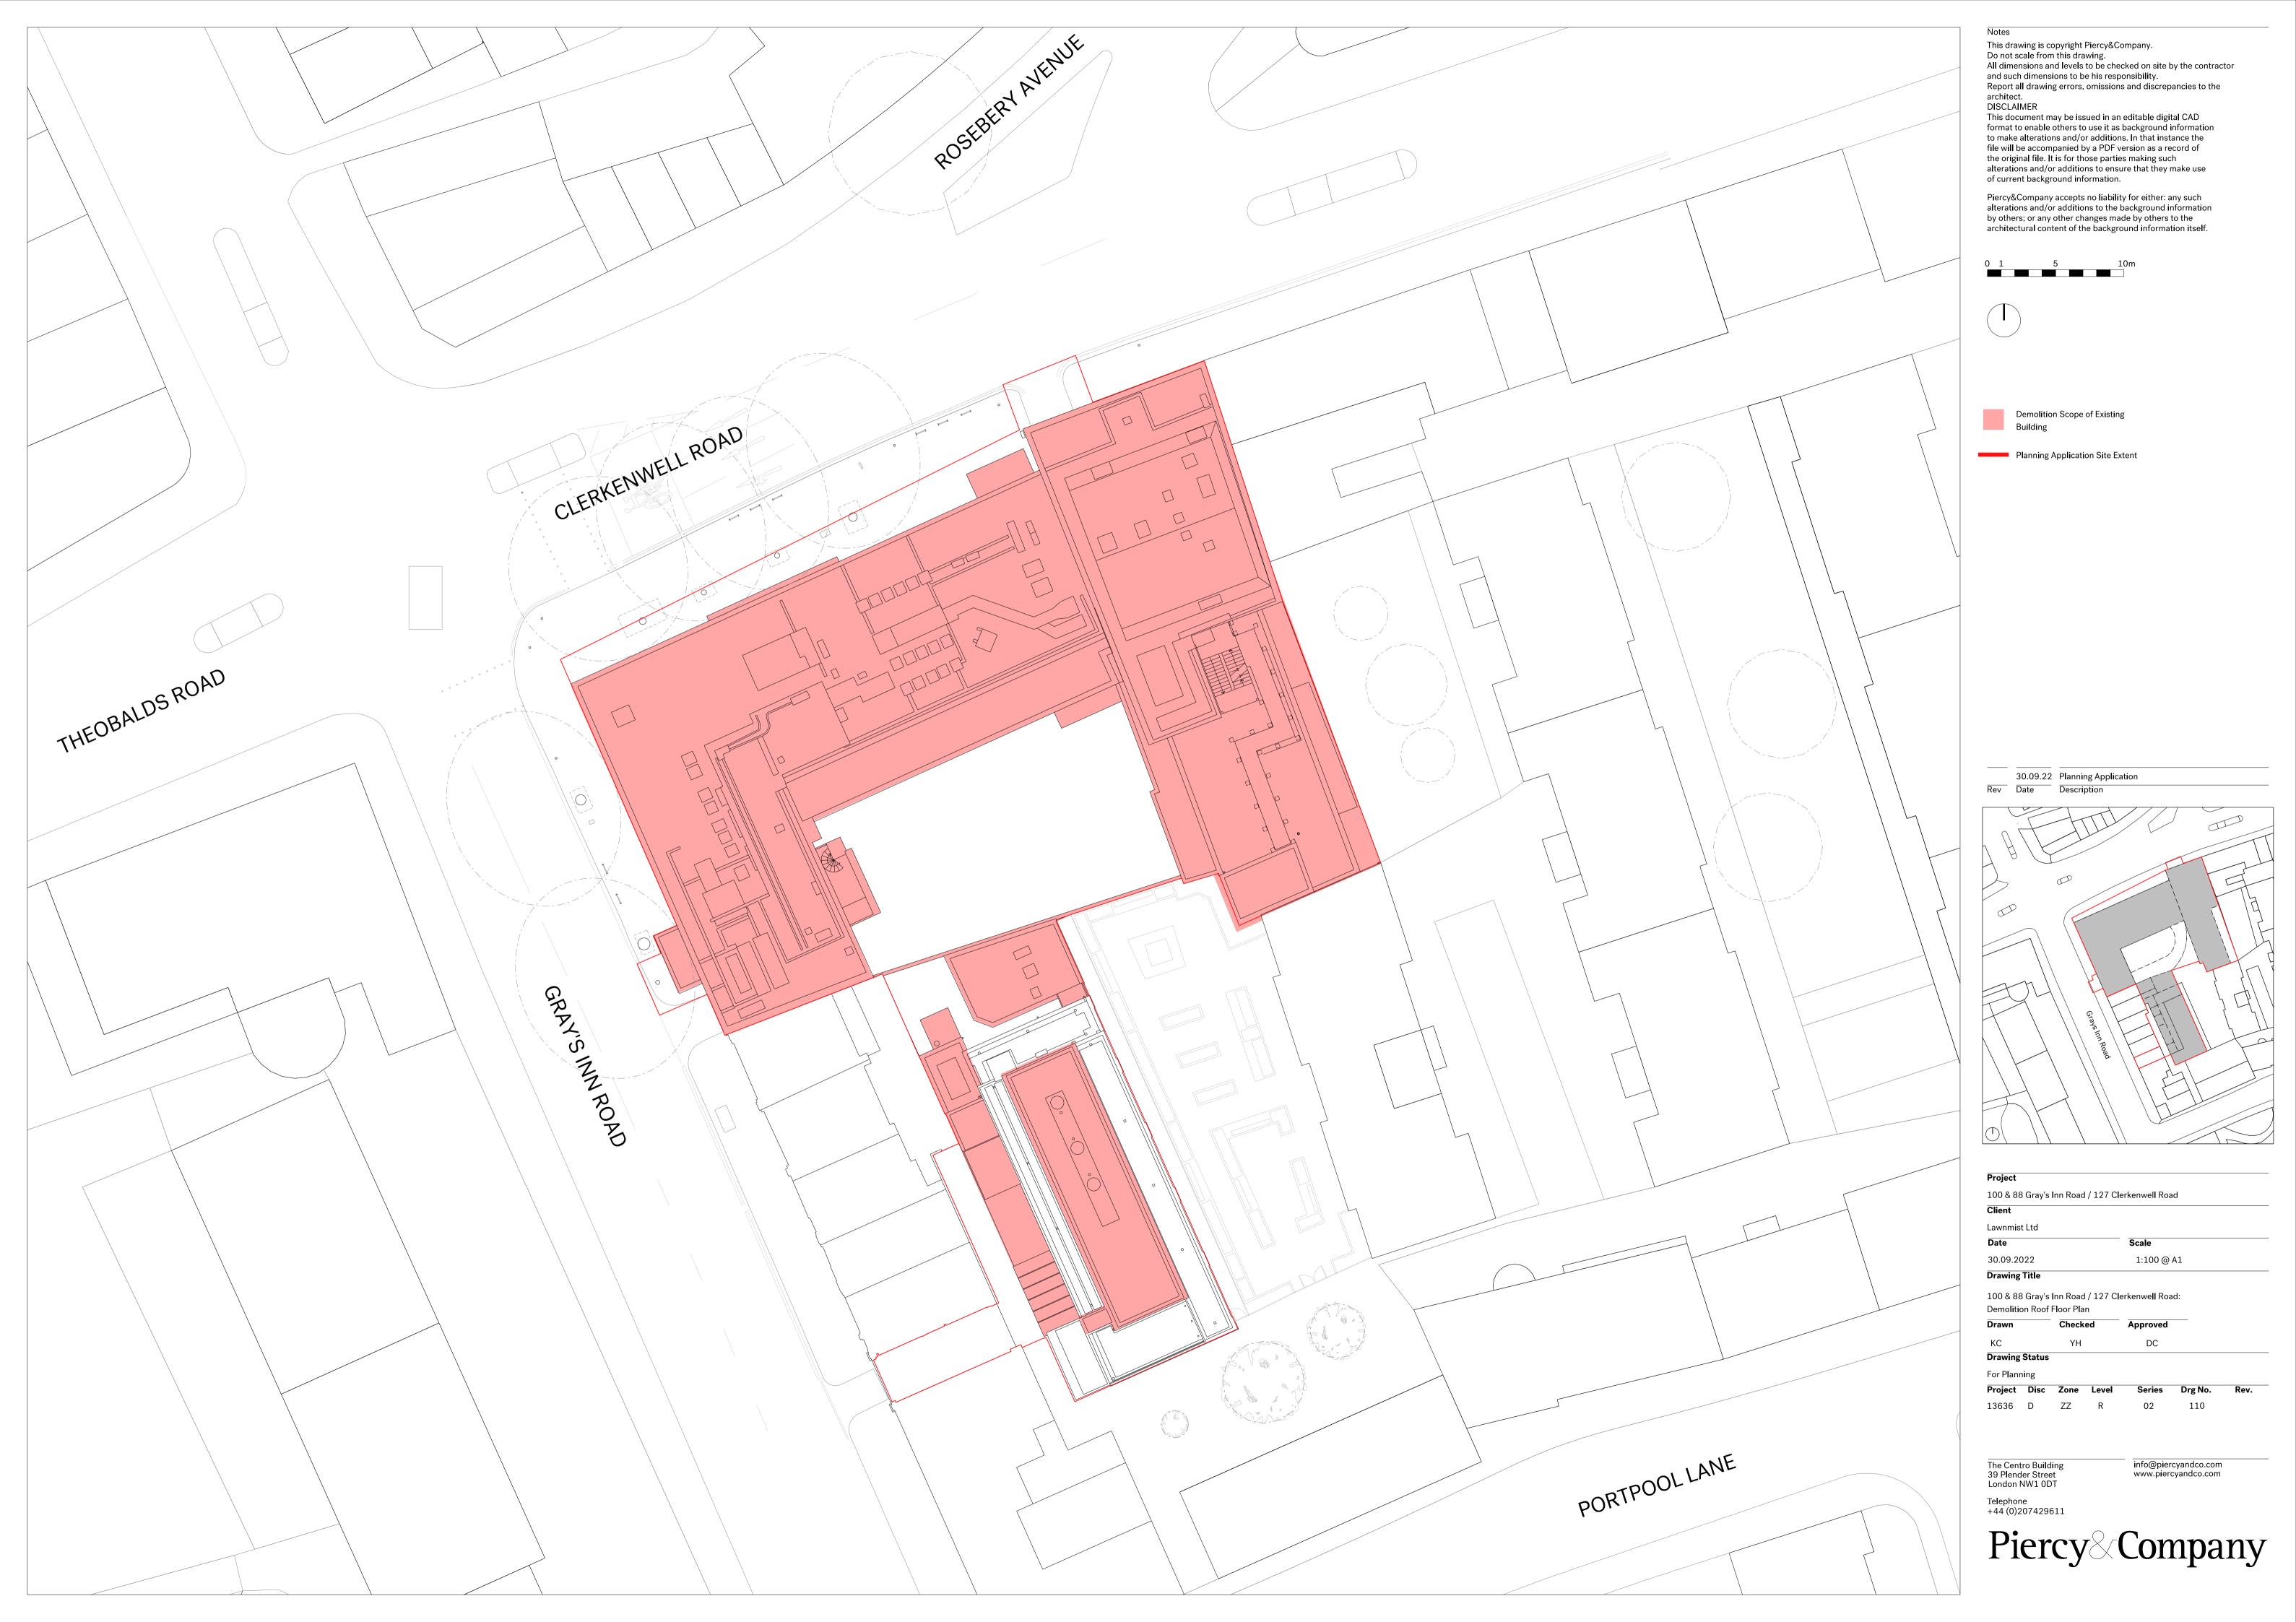

| Client                         | J Gray 3 | IIII Roac            | 1/ 12/ 01  | erkenwell Roa         |         |    |
|--------------------------------|----------|----------------------|------------|-----------------------|---------|----|
|                                |          |                      |            |                       |         |    |
| Lawnmis                        | t Ltd    |                      |            |                       |         |    |
| Date                           |          |                      |            | Scale                 |         |    |
| 30.09.2                        | 022      |                      |            | 1:200 @ A1            |         |    |
| Drawing                        | litle    |                      |            |                       |         |    |
|                                |          |                      |            |                       |         |    |
| 100 & 88                       | B Gray's | Inn Road             | d / 127 Cl | erkenwe <b>ll</b> Roa | ıd:     |    |
|                                | •        | Inn Road<br>ment Pla |            | erkenwe <b>ll</b> Roa | ıd:     |    |
|                                | •        |                      | n          | erkenwell Roa         | nd:     |    |
| Demoliti                       | •        | ment Pla             | n          |                       | nd:<br> |    |
| Demoliti<br><b>Drawn</b>       | on Base  | ment Pla Check       | n          | Approved              | d:<br>  |    |
| Demoliti<br><b>Drawn</b><br>KC | on Base  | ment Pla Check       | n          | Approved              | d:<br>  |    |
| Demoliti  Drawn  KC  Drawing   | on Base  | ment Pla Check       | n          | Approved              | Drg No. | Re |

Demolition Scope of Existing Building