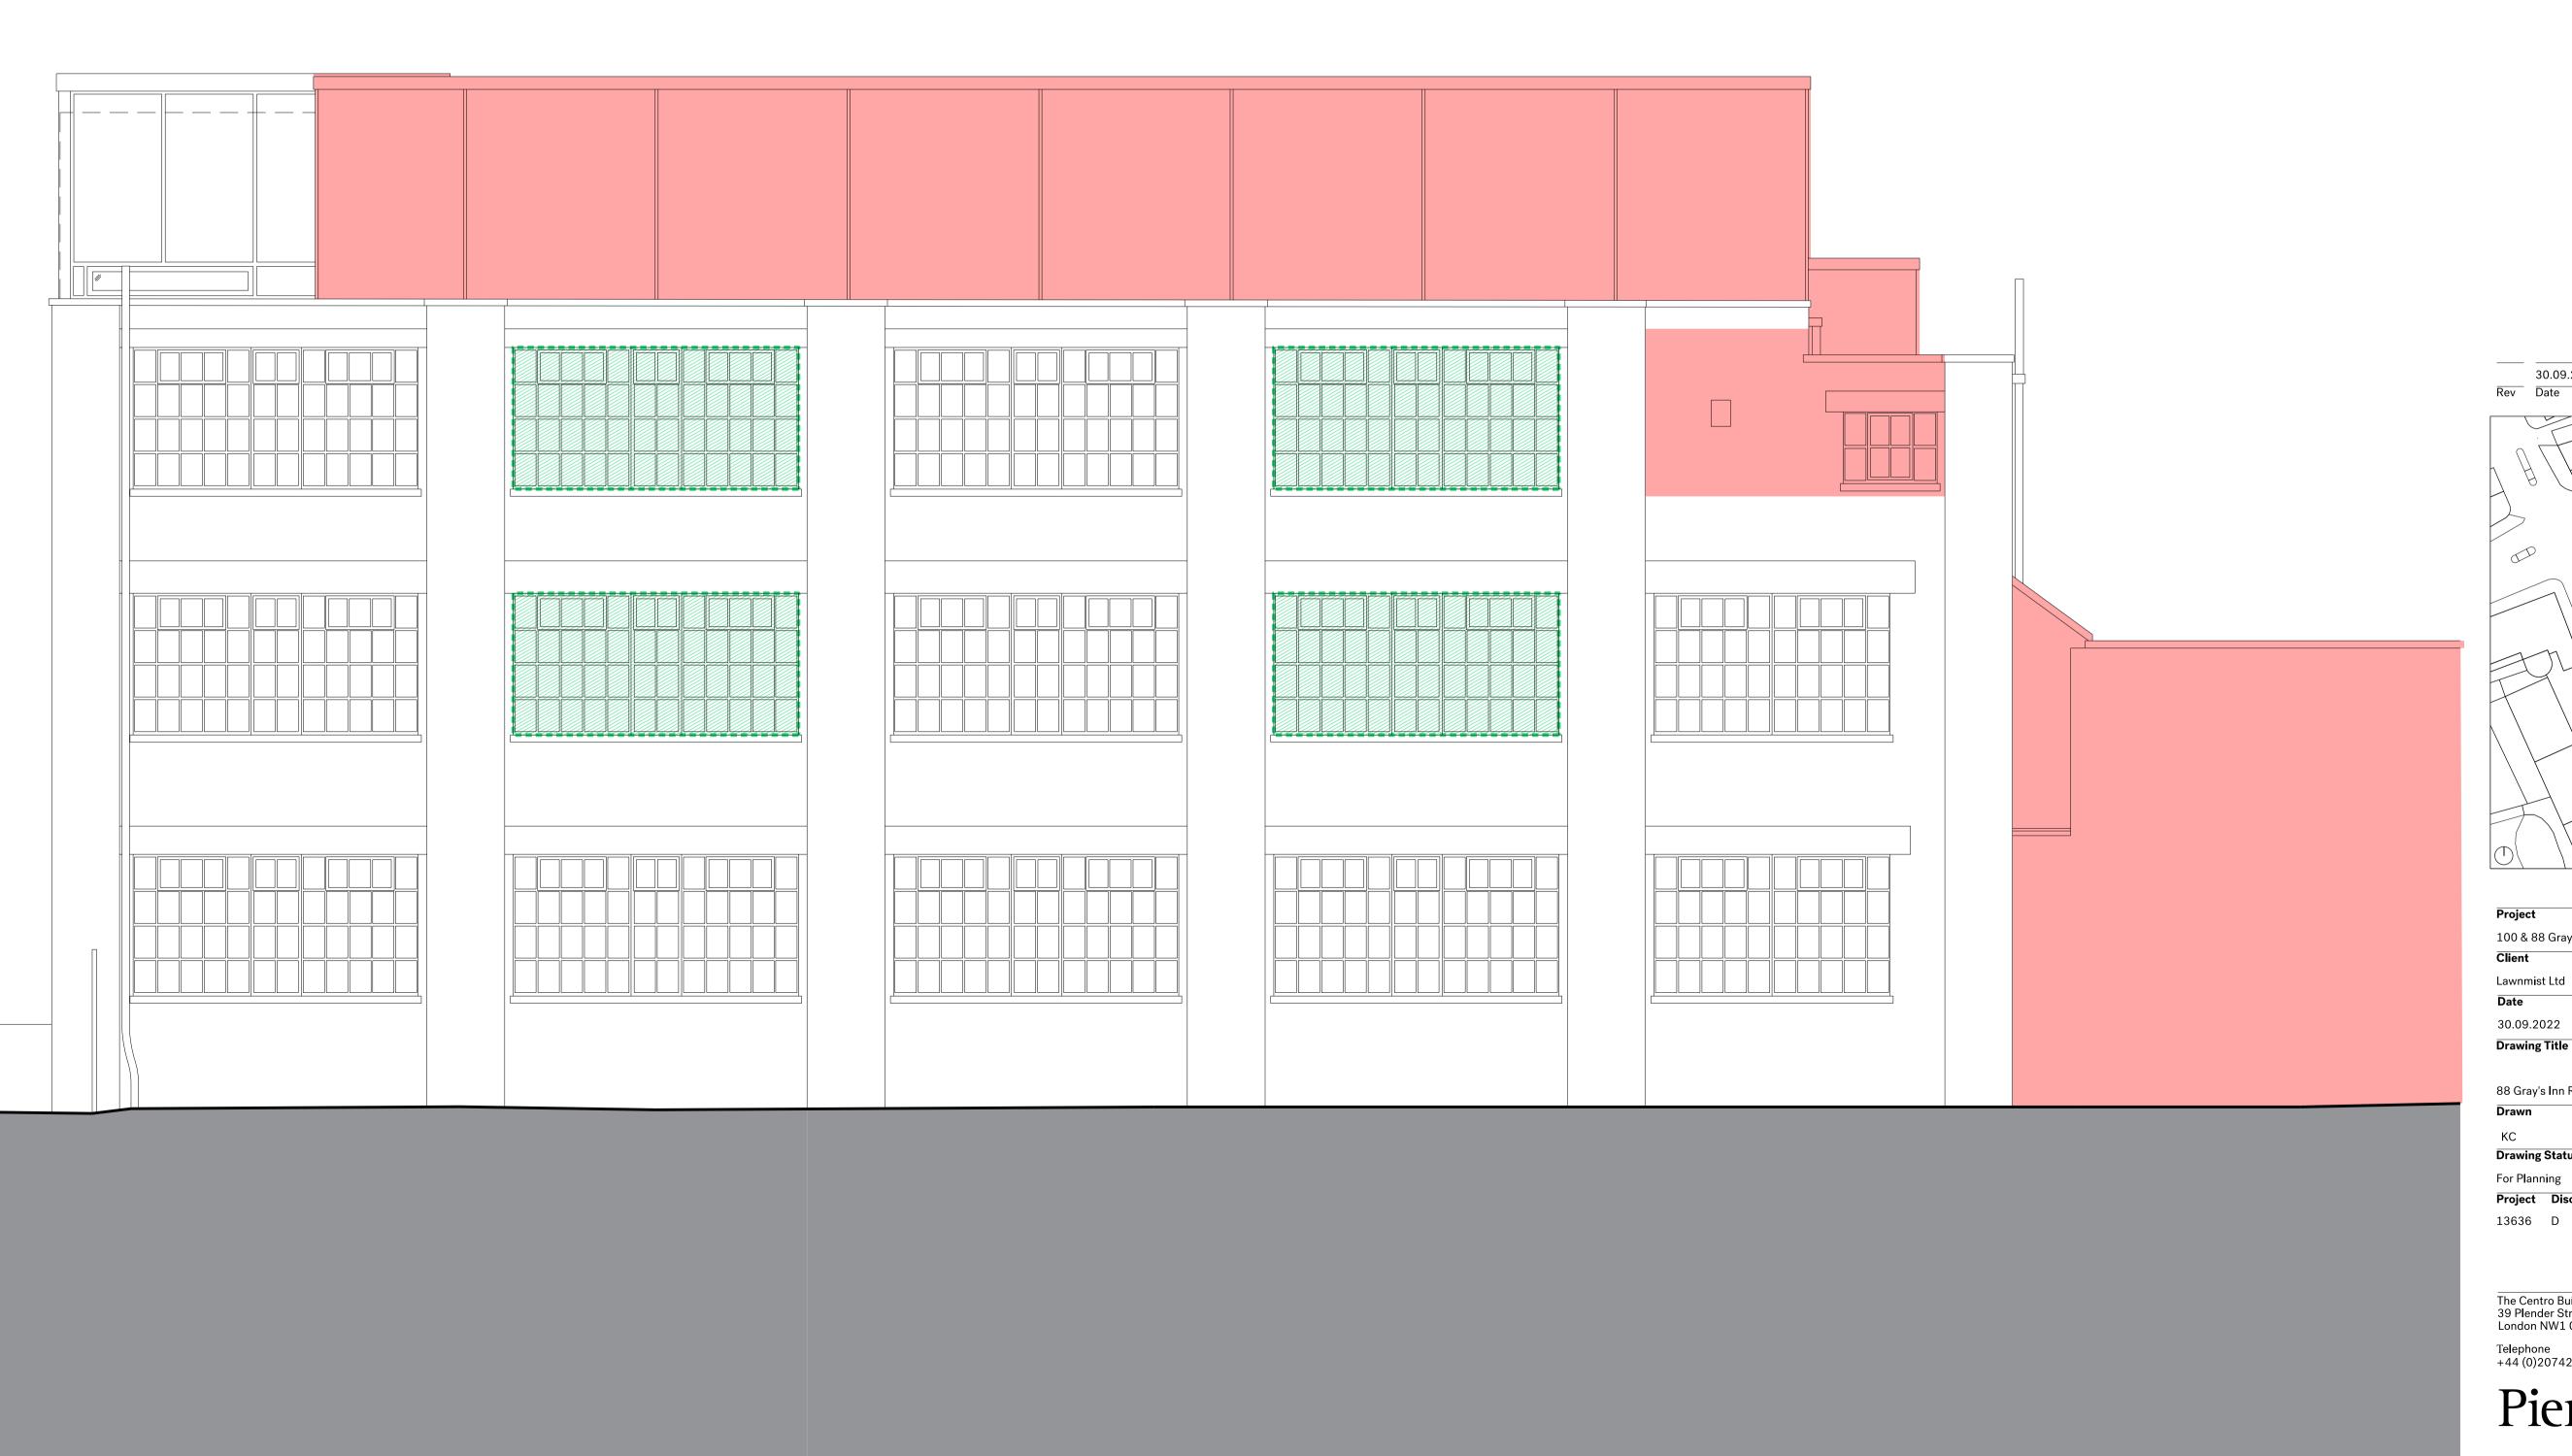

Demolition Scope of Existing
Building

Windows removed for proposed inset balconies

100 & 88 Gray's Inn Road / 127 Clerkenwell Road

1:50 @ A1 30.09.2022

The Centro Building 39 Plender Street London NW1 0DT