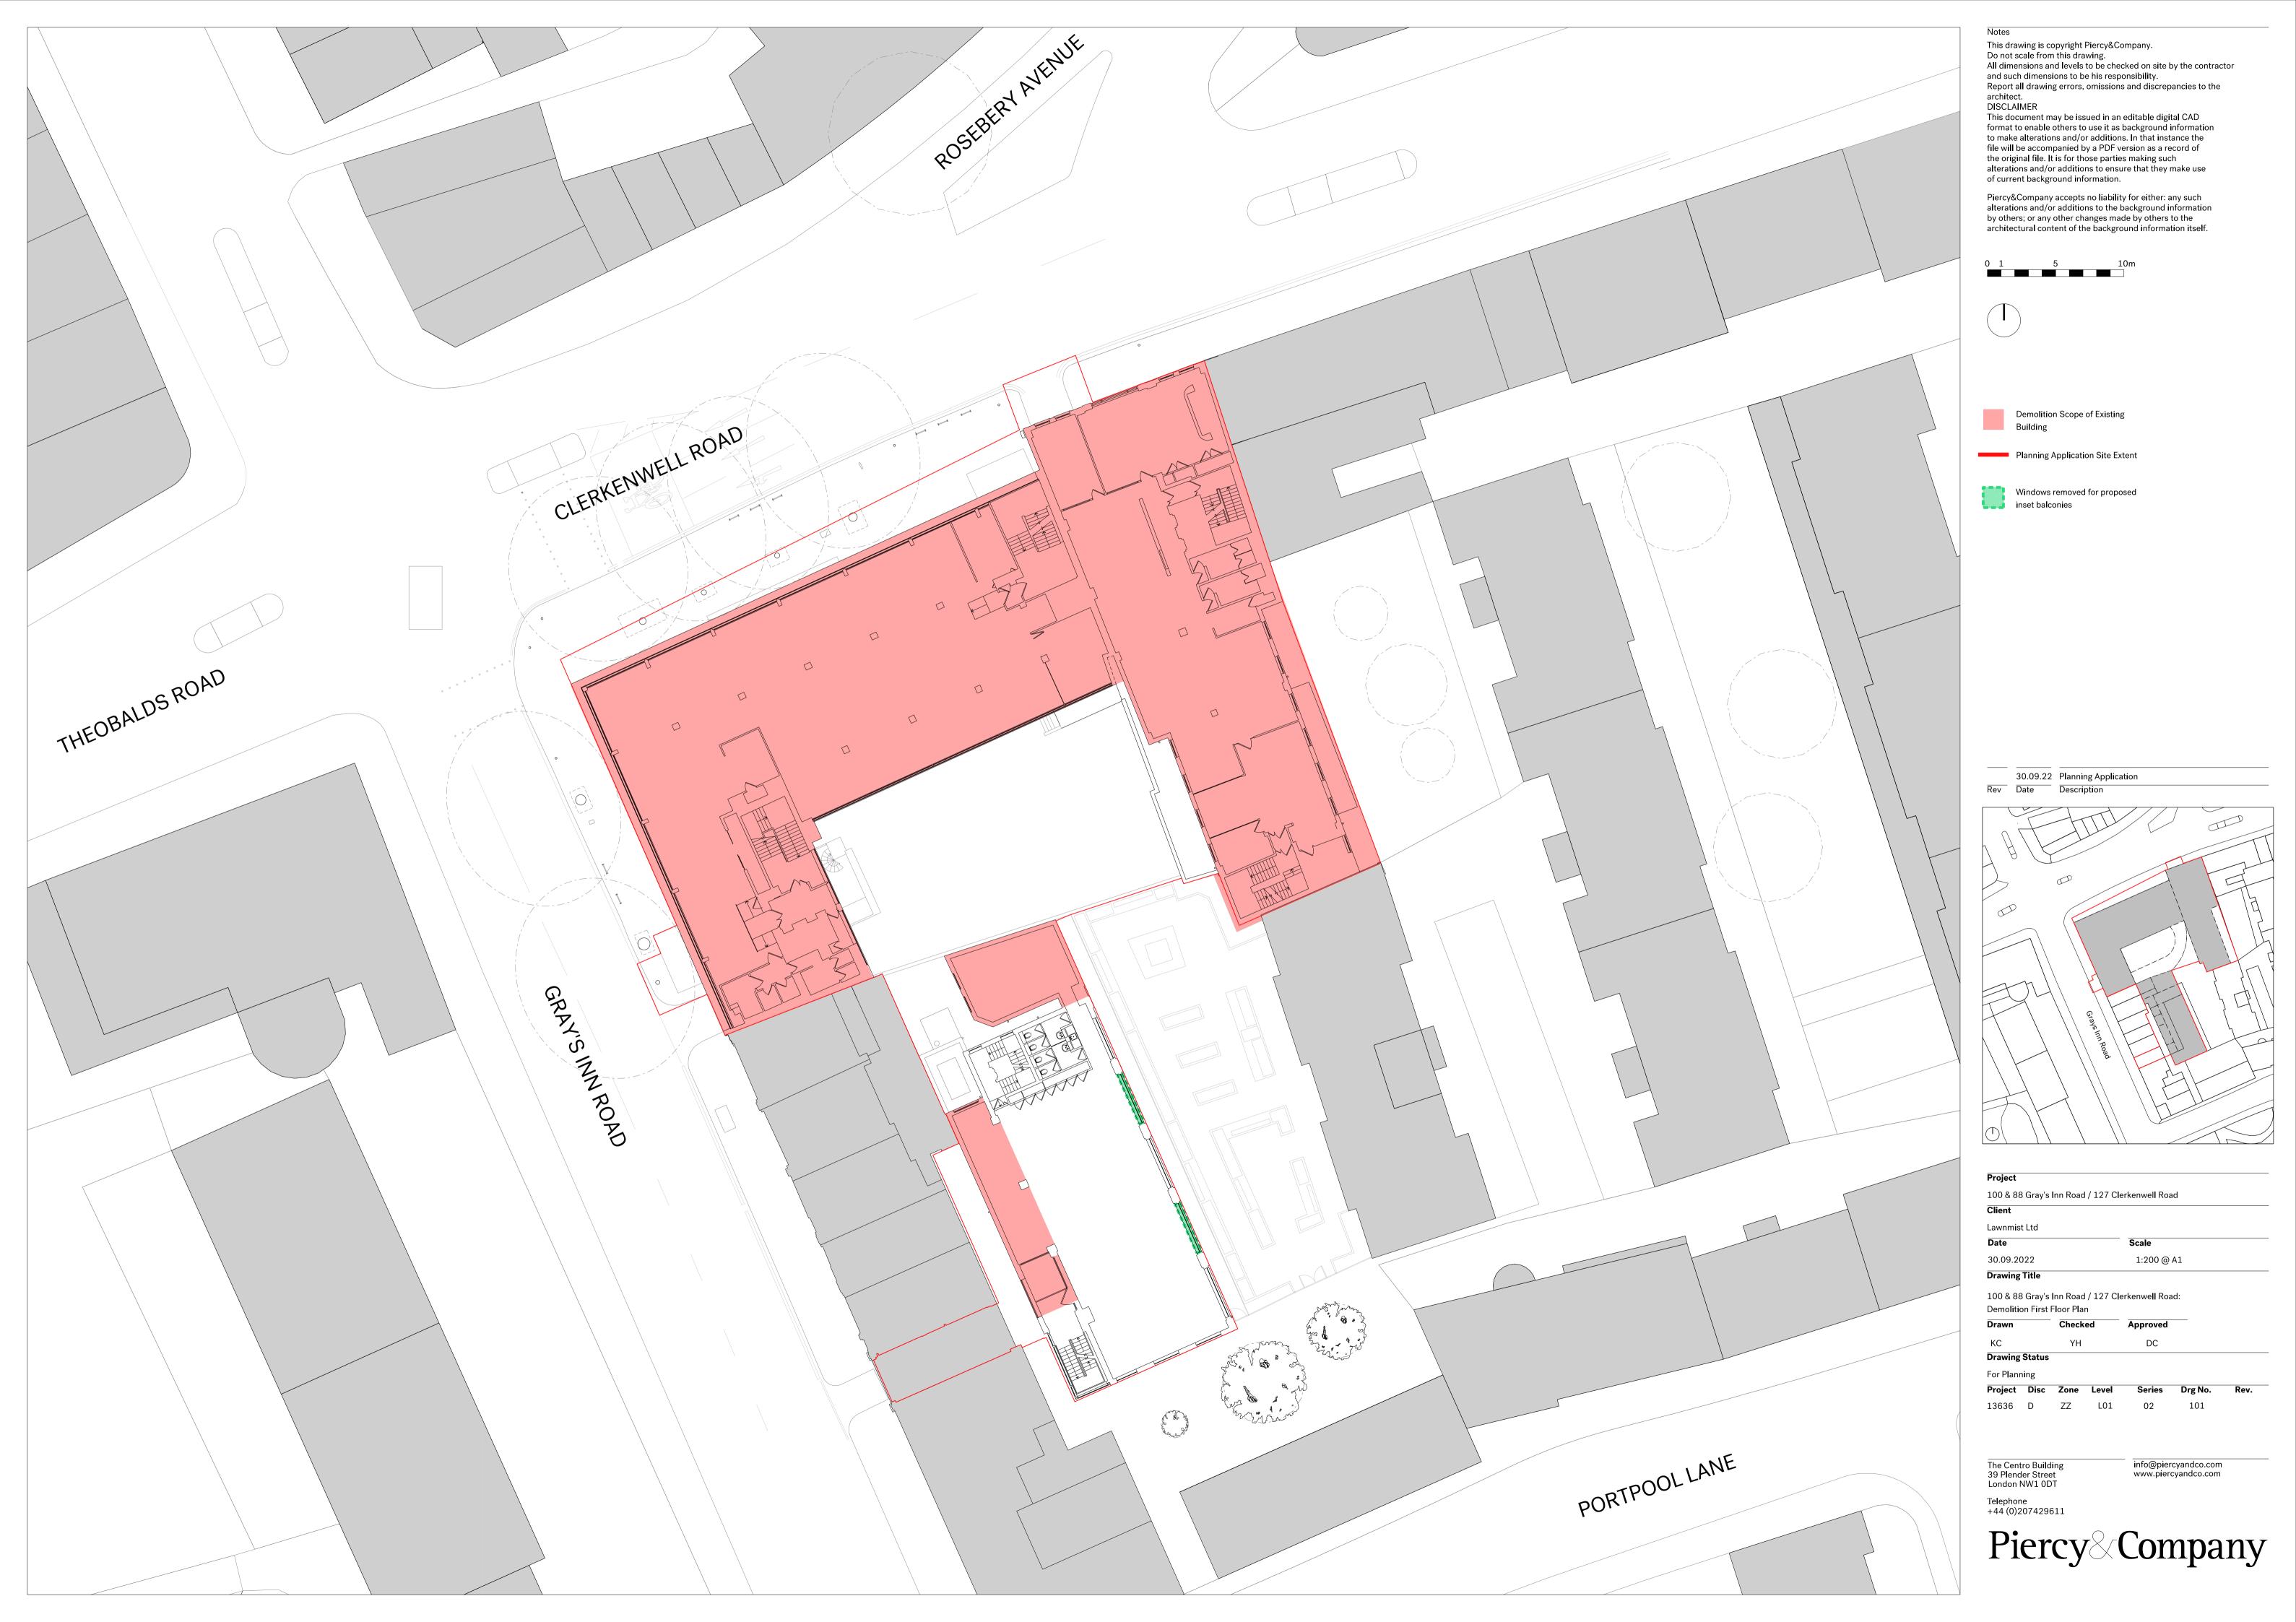

Demolition Scope of Existing
Building

Windows removed for proposed inset balconies

100 & 88 Gray's Inn Road / 127 Clerkenwell Road

1:50 @ A1 30.09.2022

The Centro Building 39 Plender Street London NW1 0DT