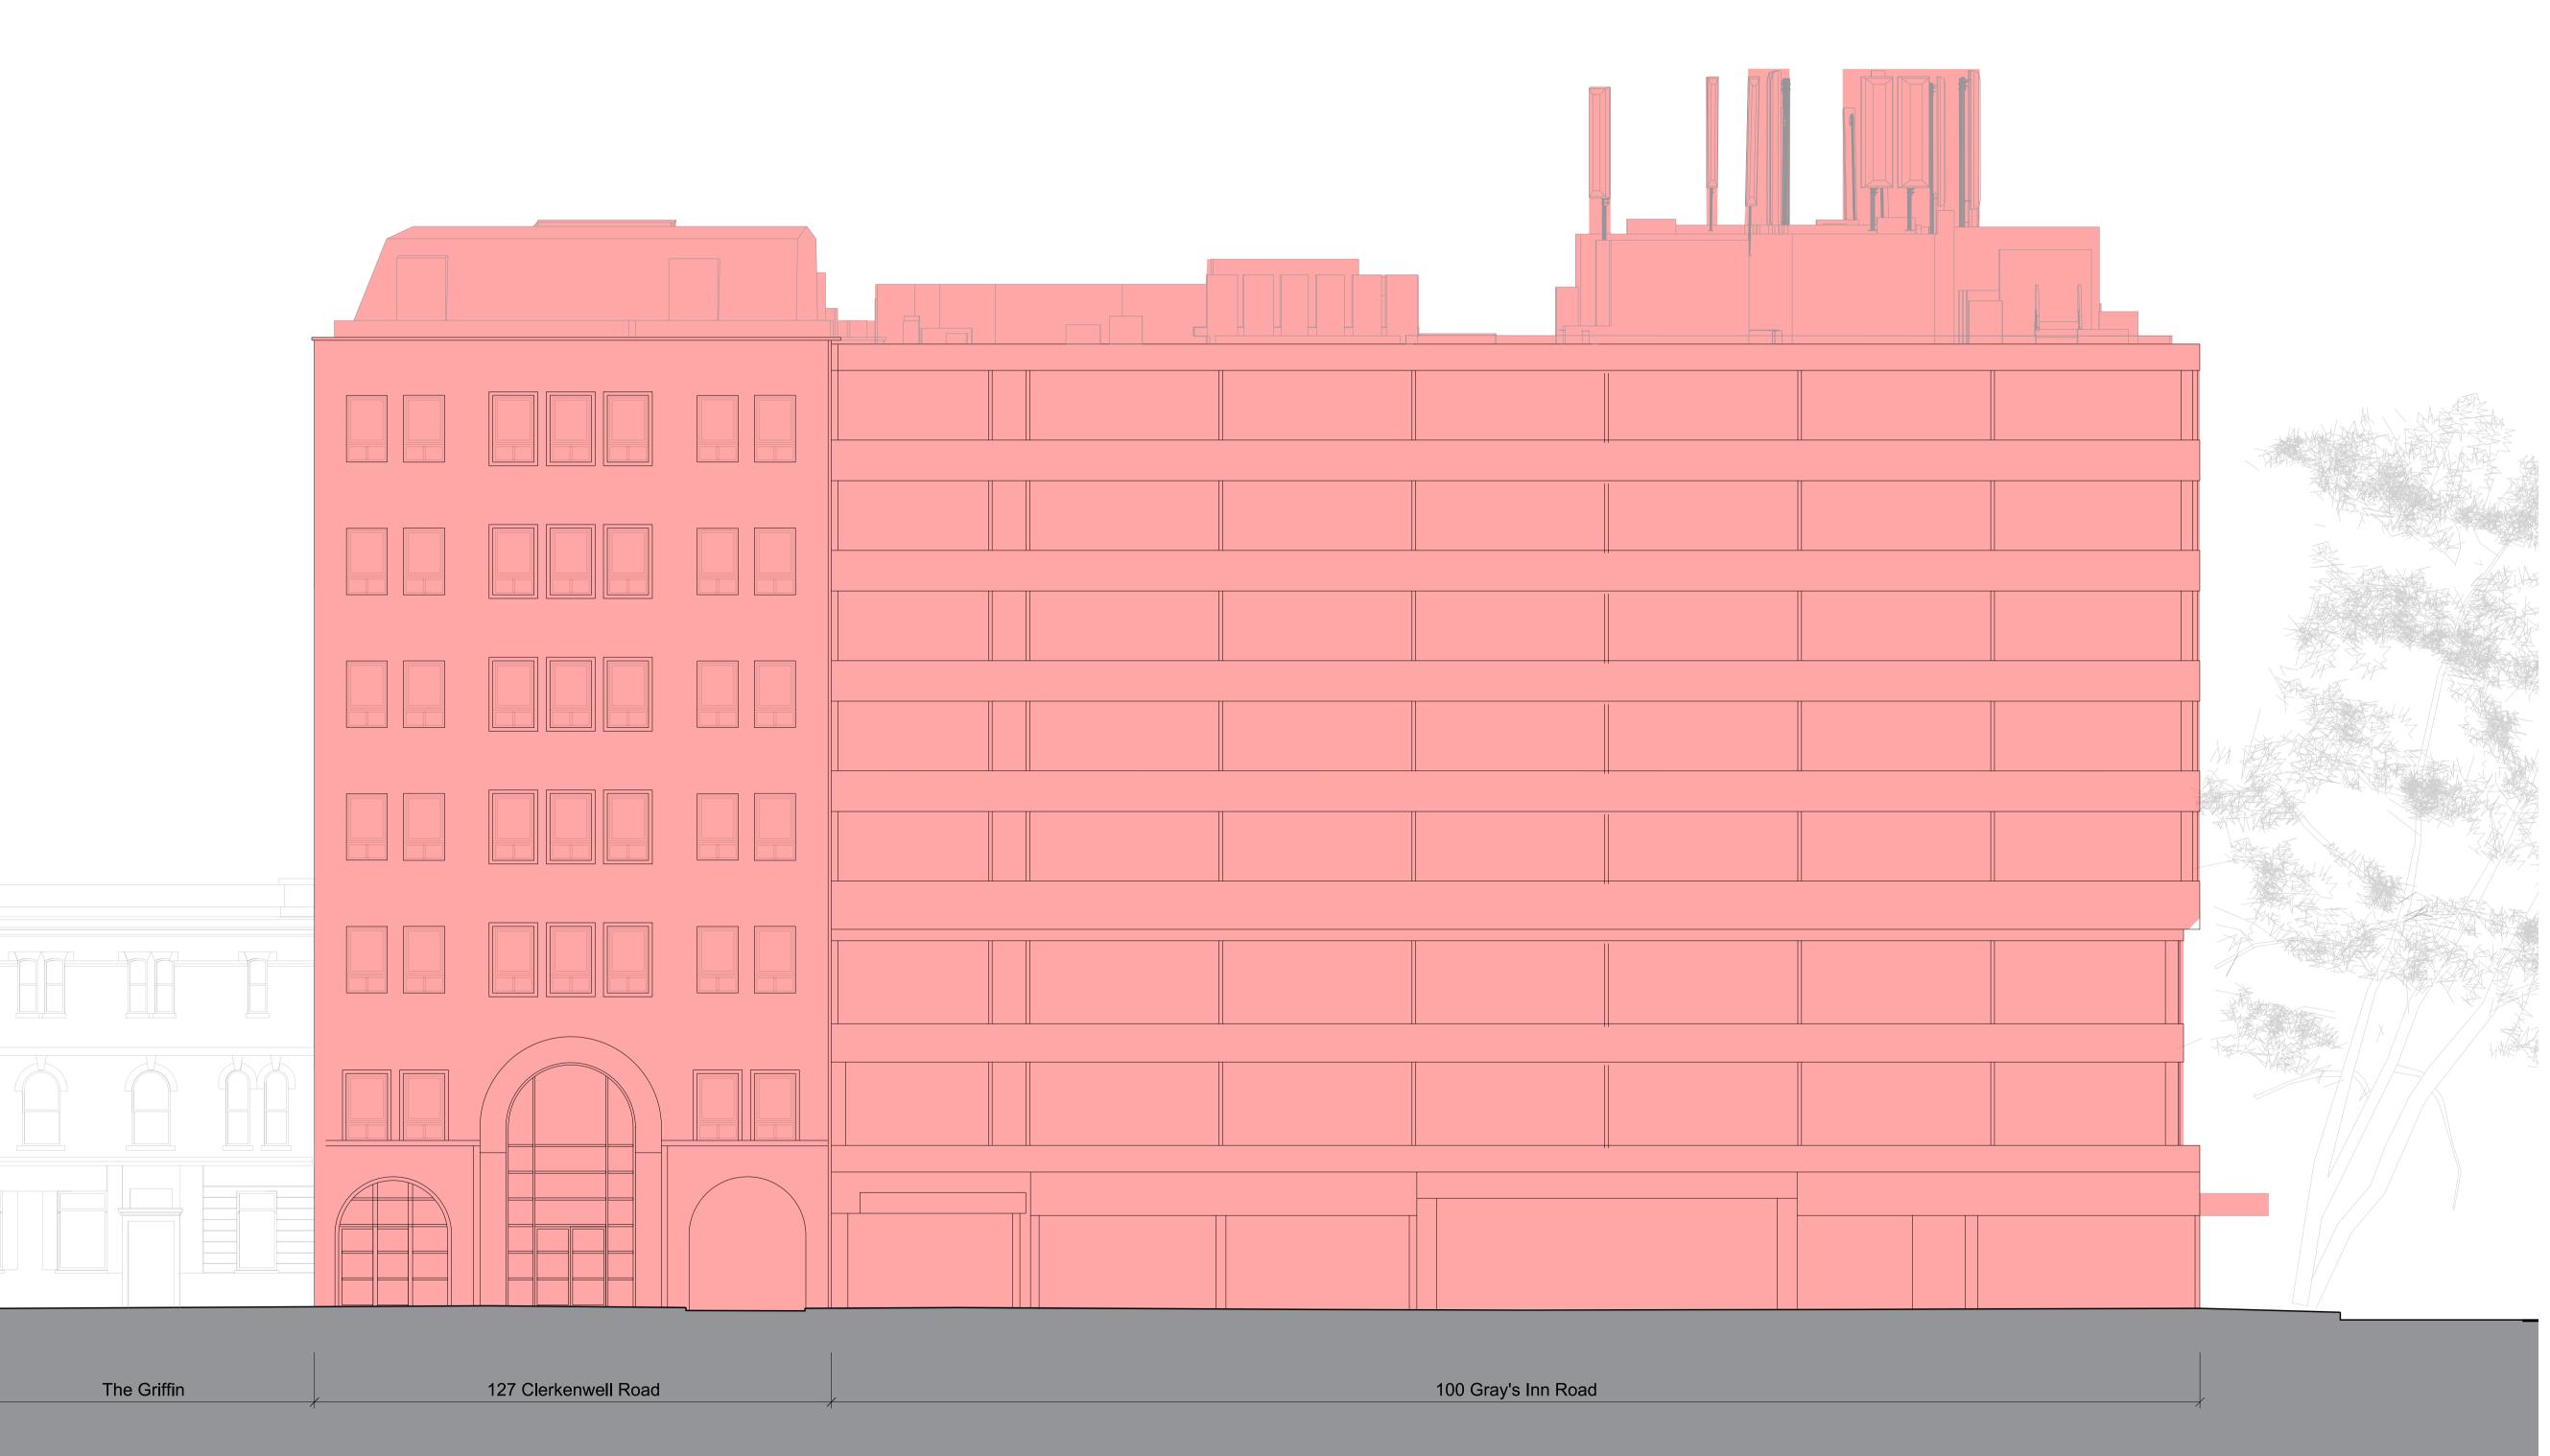

## 100 & 88 Gray's Inn Road / 127 Clerkenwell Road 1:100 @ A1 30.09.2022 **Drawing Title** 100 Gray's Inn Road/ 127 Clerkenwell Road:

| Project   | Disc   | Zone | Level | Series | Drg No. | Rev. |
|-----------|--------|------|-------|--------|---------|------|
| For Planr | ning   |      |       |        |         |      |
| Drawing   | Status |      |       |        |         |      |
| KC        |        | ΥH   |       | DC     |         |      |
|           |        |      |       |        |         |      |