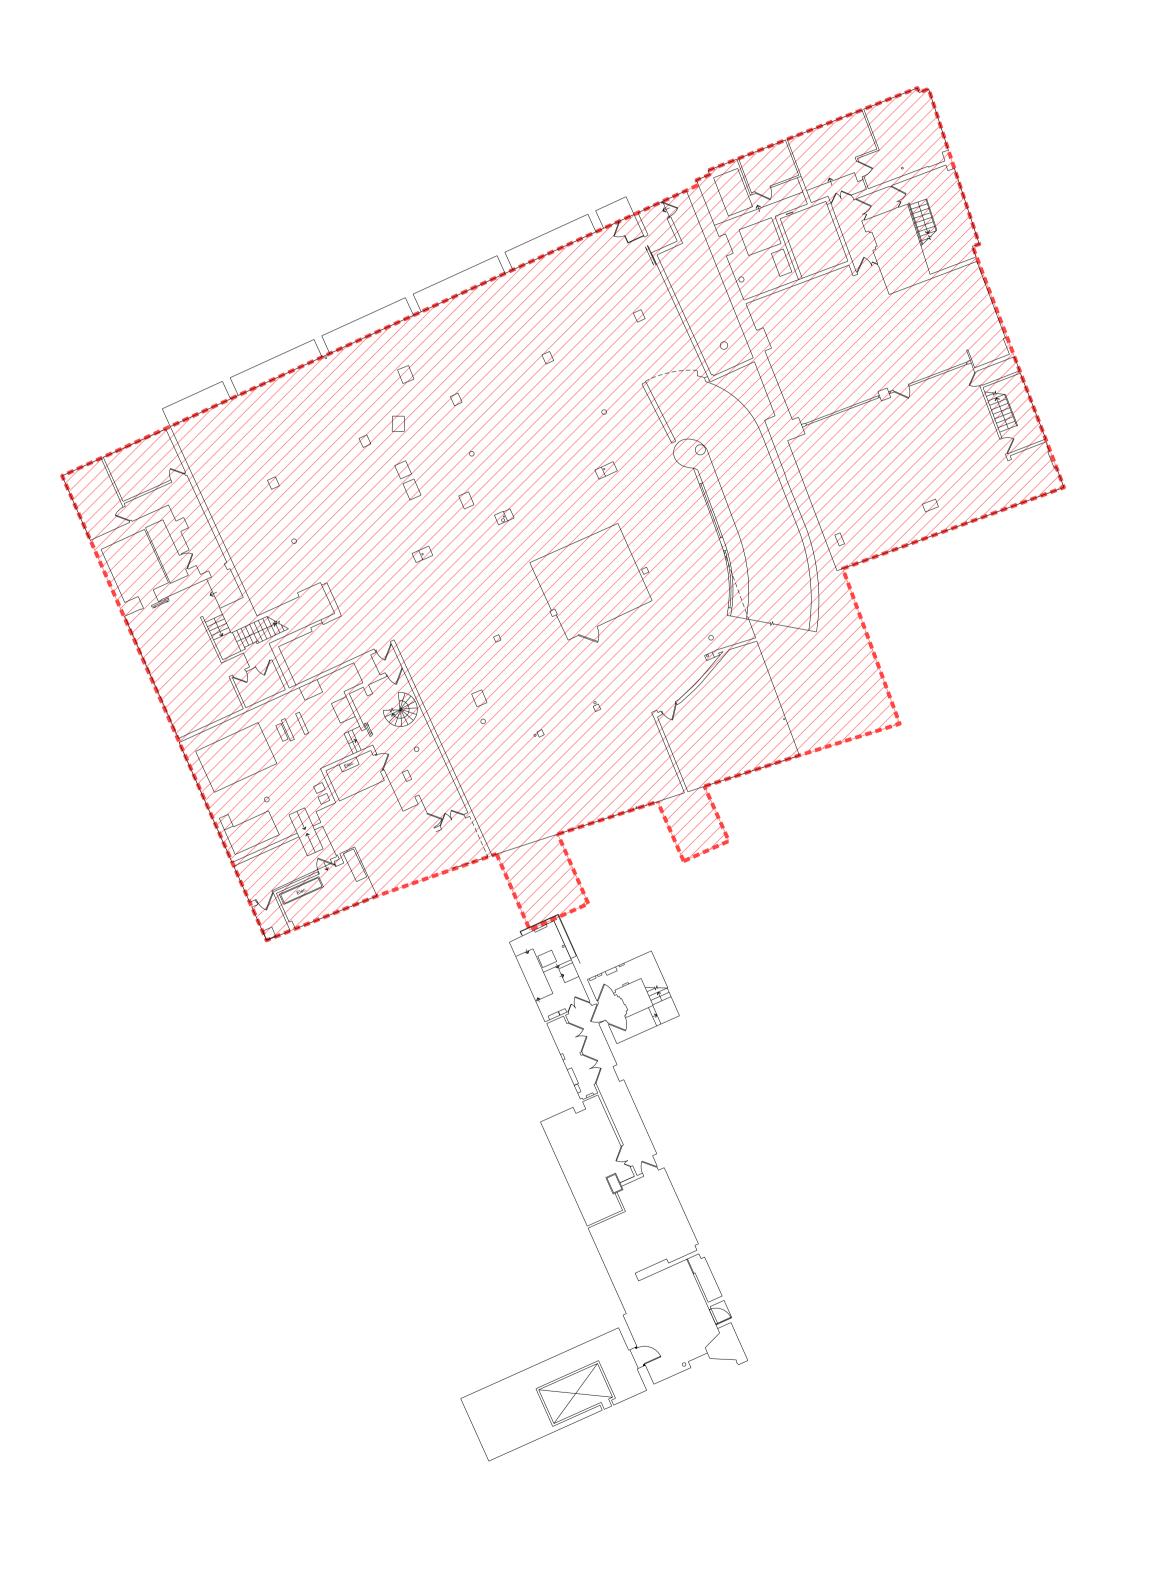

| Client                         | J Gray 3 | IIII Roac            | 1/ 12/ 01  | erkenwell Roa         |         |    |
|--------------------------------|----------|----------------------|------------|-----------------------|---------|----|
|                                |          |                      |            |                       |         |    |
| Lawnmis                        | t Ltd    |                      |            |                       |         |    |
| Date                           |          |                      |            | Scale                 |         |    |
| 30.09.2                        | 022      |                      |            | 1:200 @ A1            |         |    |
| Drawing                        | litle    |                      |            |                       |         |    |
|                                |          |                      |            |                       |         |    |
| 100 & 88                       | B Gray's | Inn Road             | d / 127 Cl | erkenwe <b>ll</b> Roa | ıd:     |    |
|                                | •        | Inn Road<br>ment Pla |            | erkenwe <b>ll</b> Roa | ıd:     |    |
|                                | •        |                      | n          | erkenwell Roa         | nd:     |    |
| Demoliti                       | •        | ment Pla             | n          |                       | nd:<br> |    |
| Demoliti<br><b>Drawn</b>       | on Base  | ment Pla Check       | n          | Approved              | d:<br>  |    |
| Demoliti<br><b>Drawn</b><br>KC | on Base  | ment Pla Check       | n          | Approved              | d:<br>  |    |
| Demoliti  Drawn  KC  Drawing   | on Base  | ment Pla Check       | n          | Approved              | Drg No. | Re |