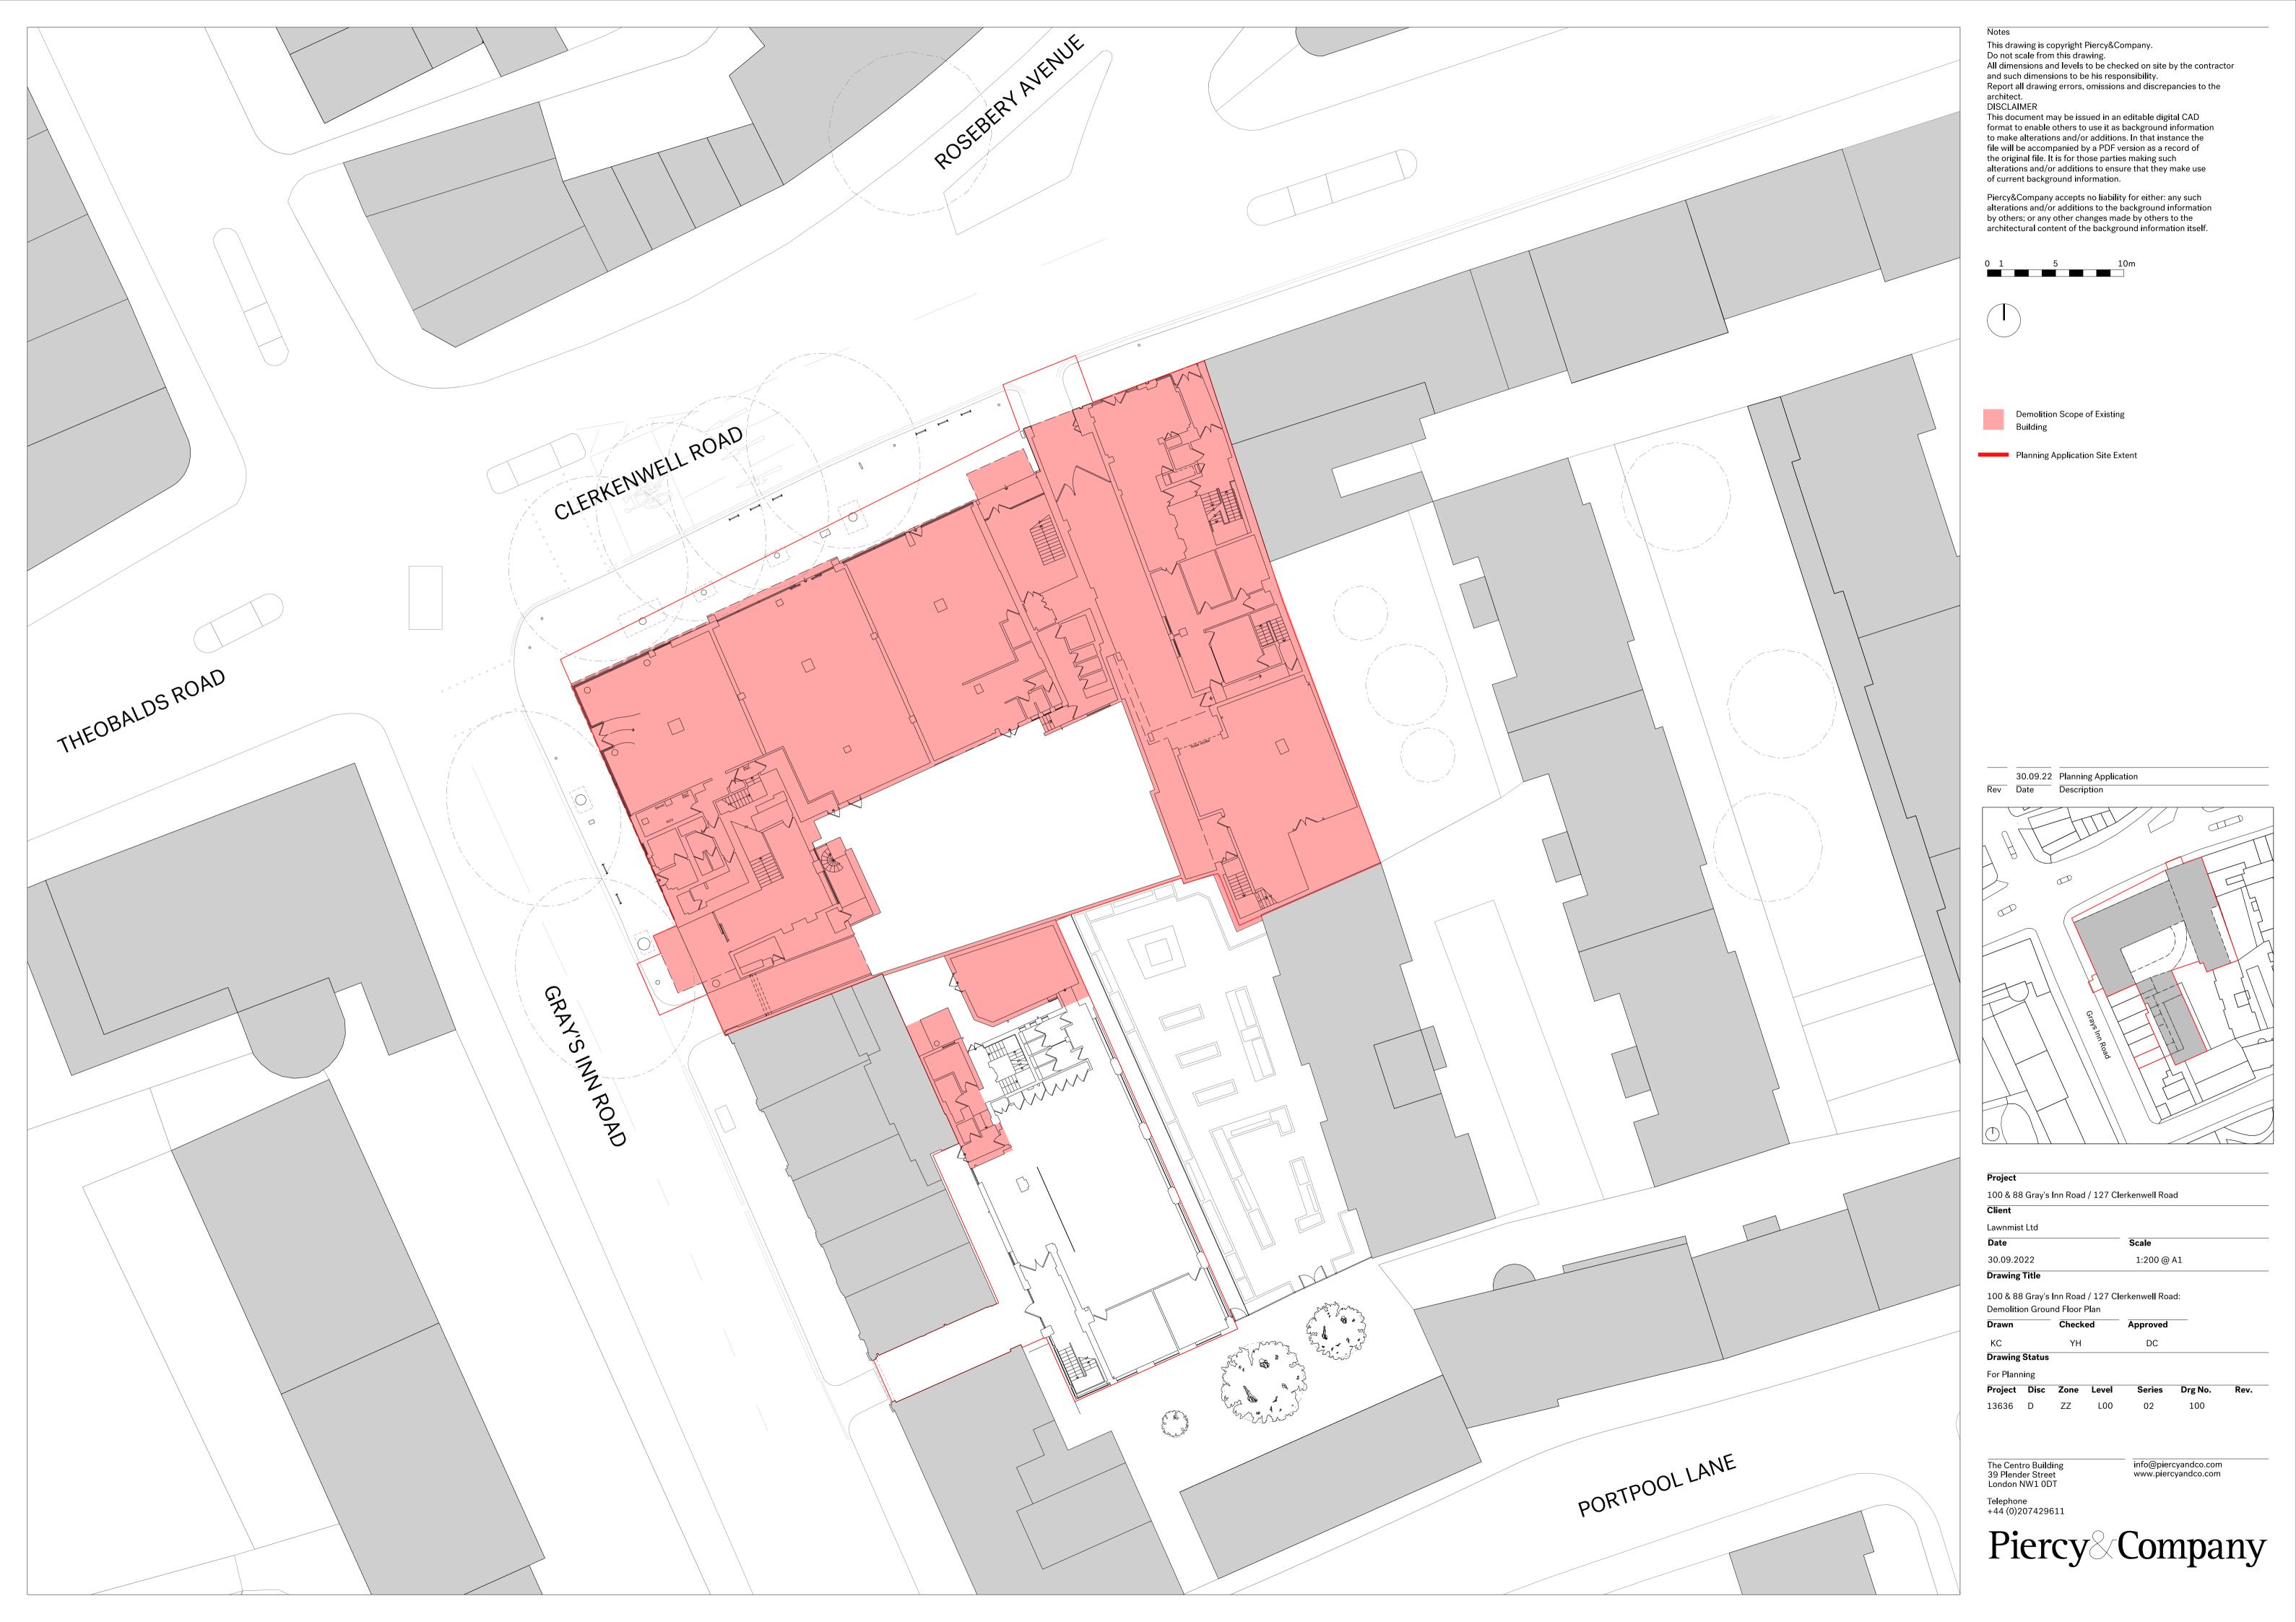

Demolition Scope of Existing Building

## 100 & 88 Gray's Inn Road / 127 Clerkenwell Road 1:100 @ A1 30.09.2022 **Drawing Title** 100 Gray's Inn Road/ 127 Clerkenwell Road:

| Project   | Disc   | Zone | Level | Series | Drg No. | Rev. |
|-----------|--------|------|-------|--------|---------|------|
| For Planr | ning   |      |       |        |         |      |
| Drawing   | Status |      |       |        |         |      |
| KC        |        | ΥH   |       | DC     |         |      |
|           |        |      |       |        |         |      |