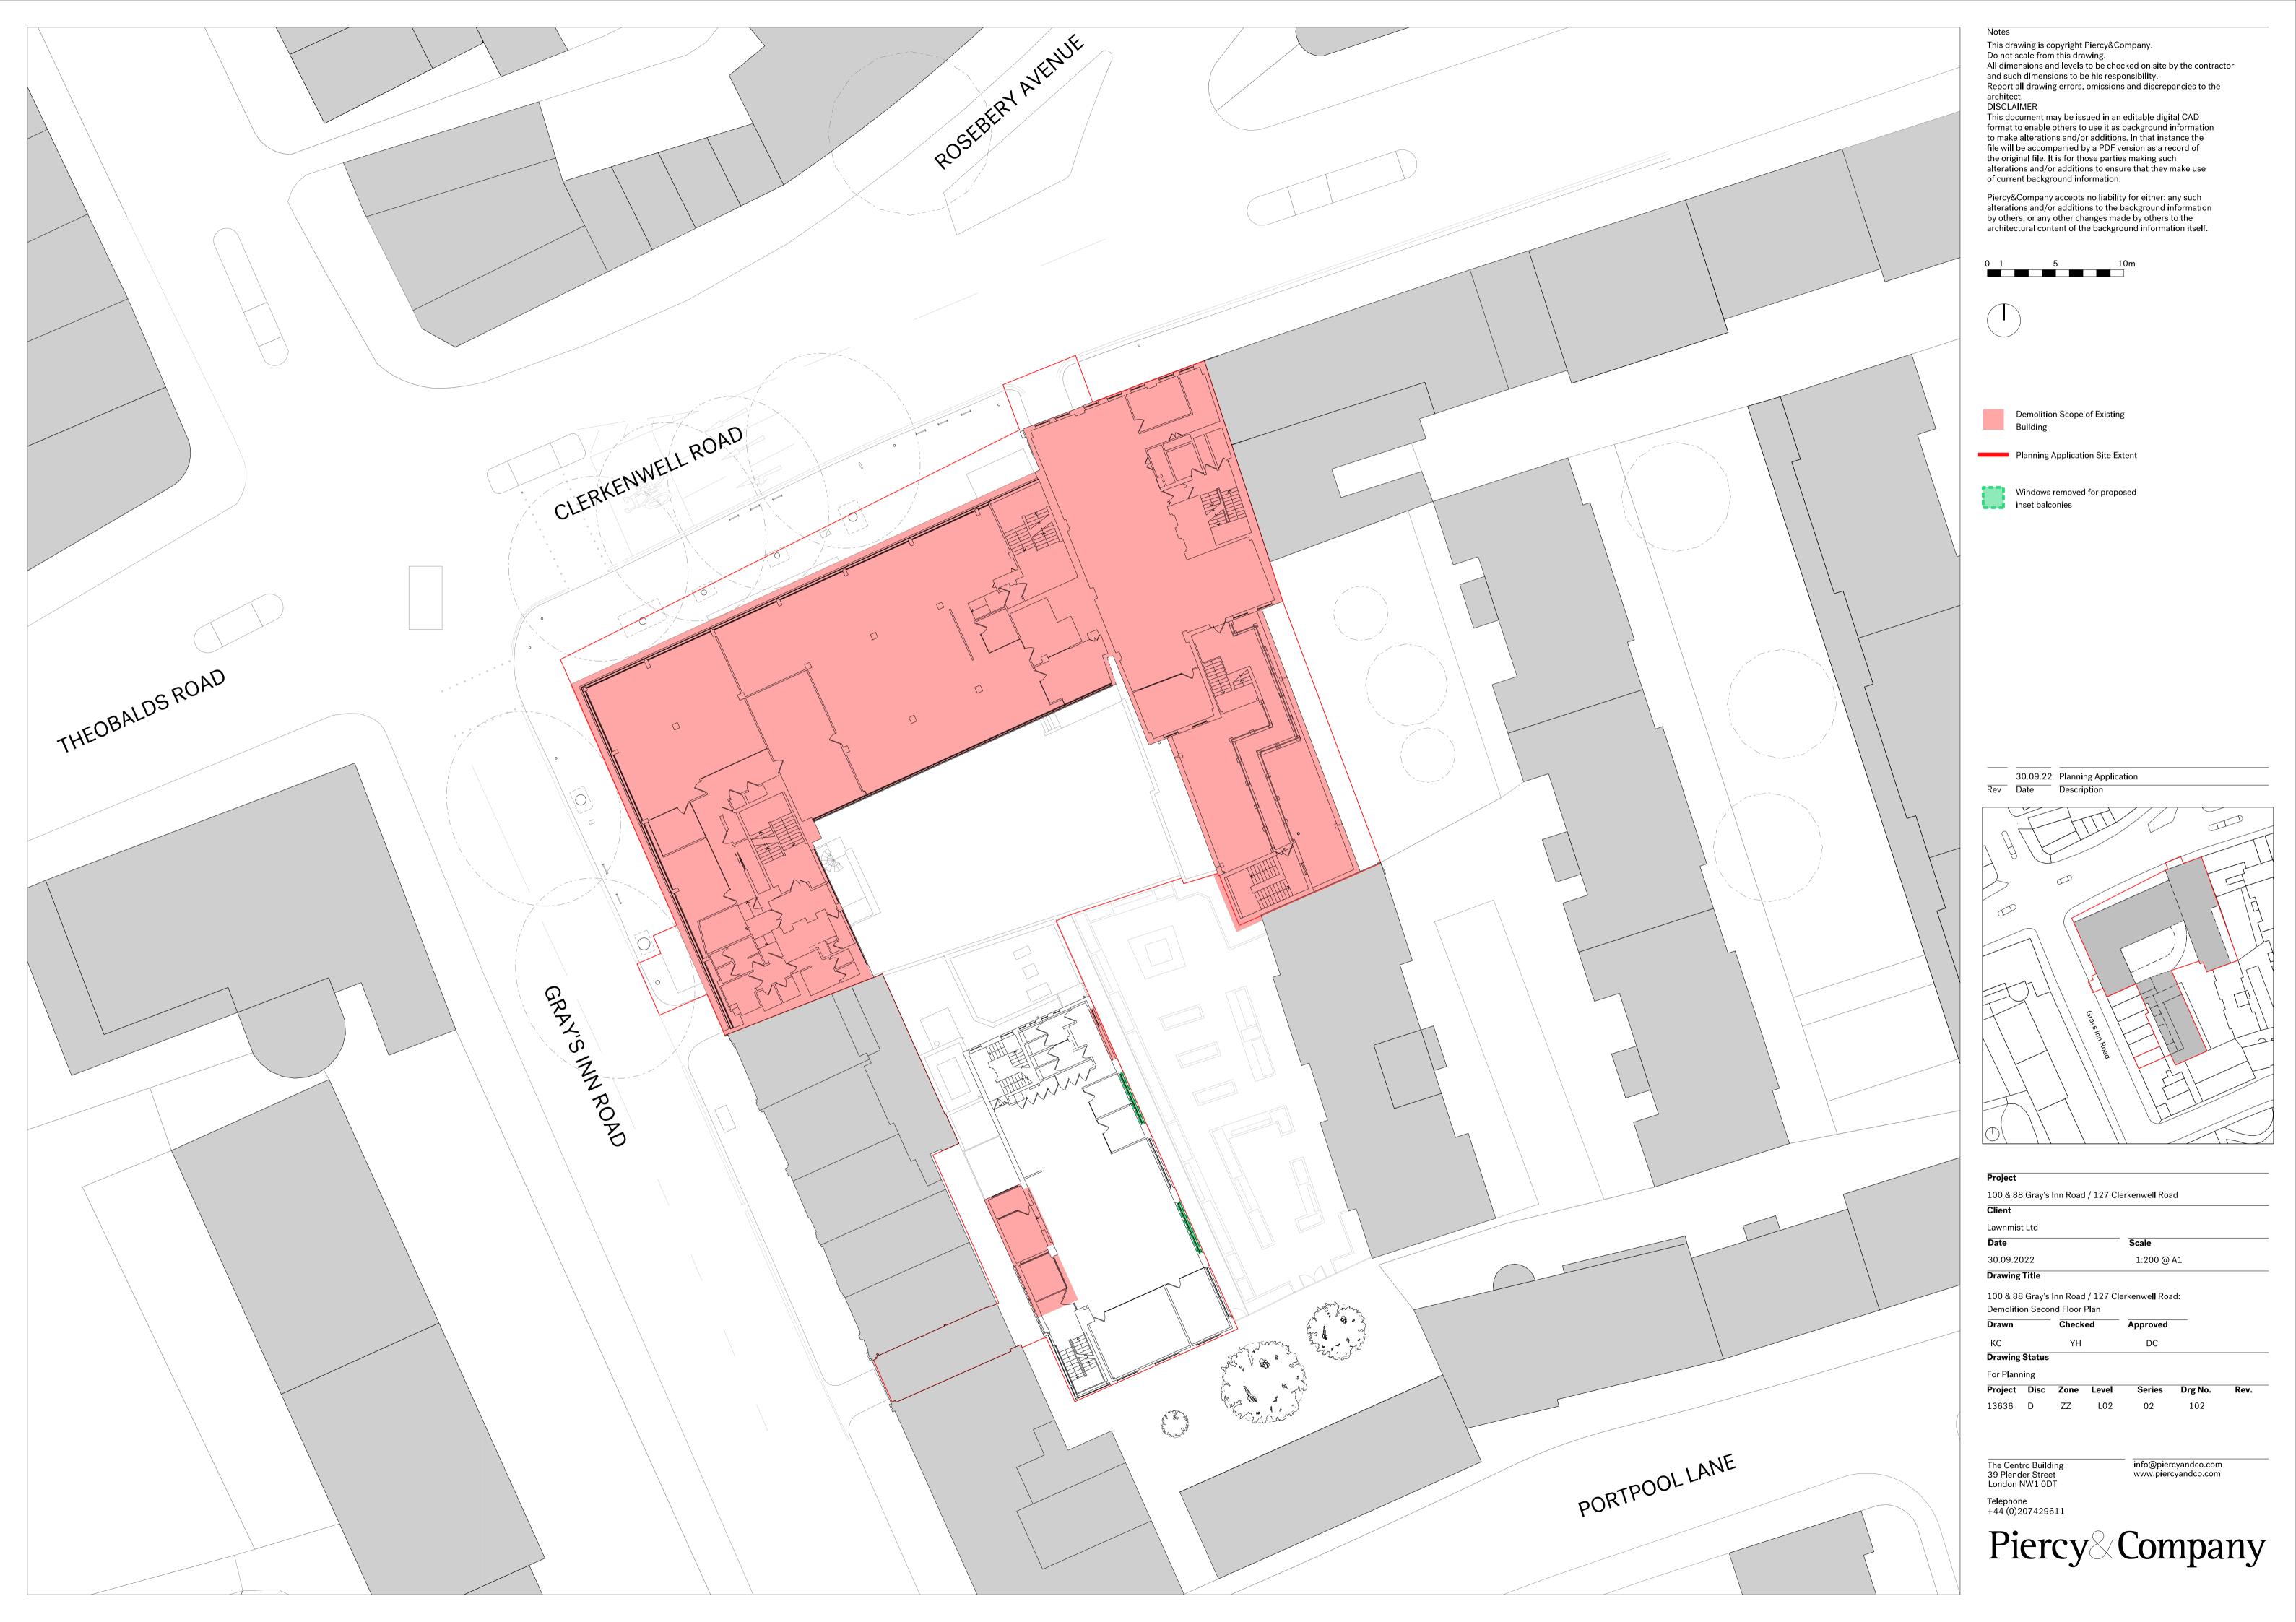

Demolition Scope of Existing
Building

Windows removed for proposed inset balconies

100 & 88 Gray's Inn Road / 127 Clerkenwell Road

1:50 @ A1 30.09.2022

The Centro Building 39 Plender Street London NW1 0DT