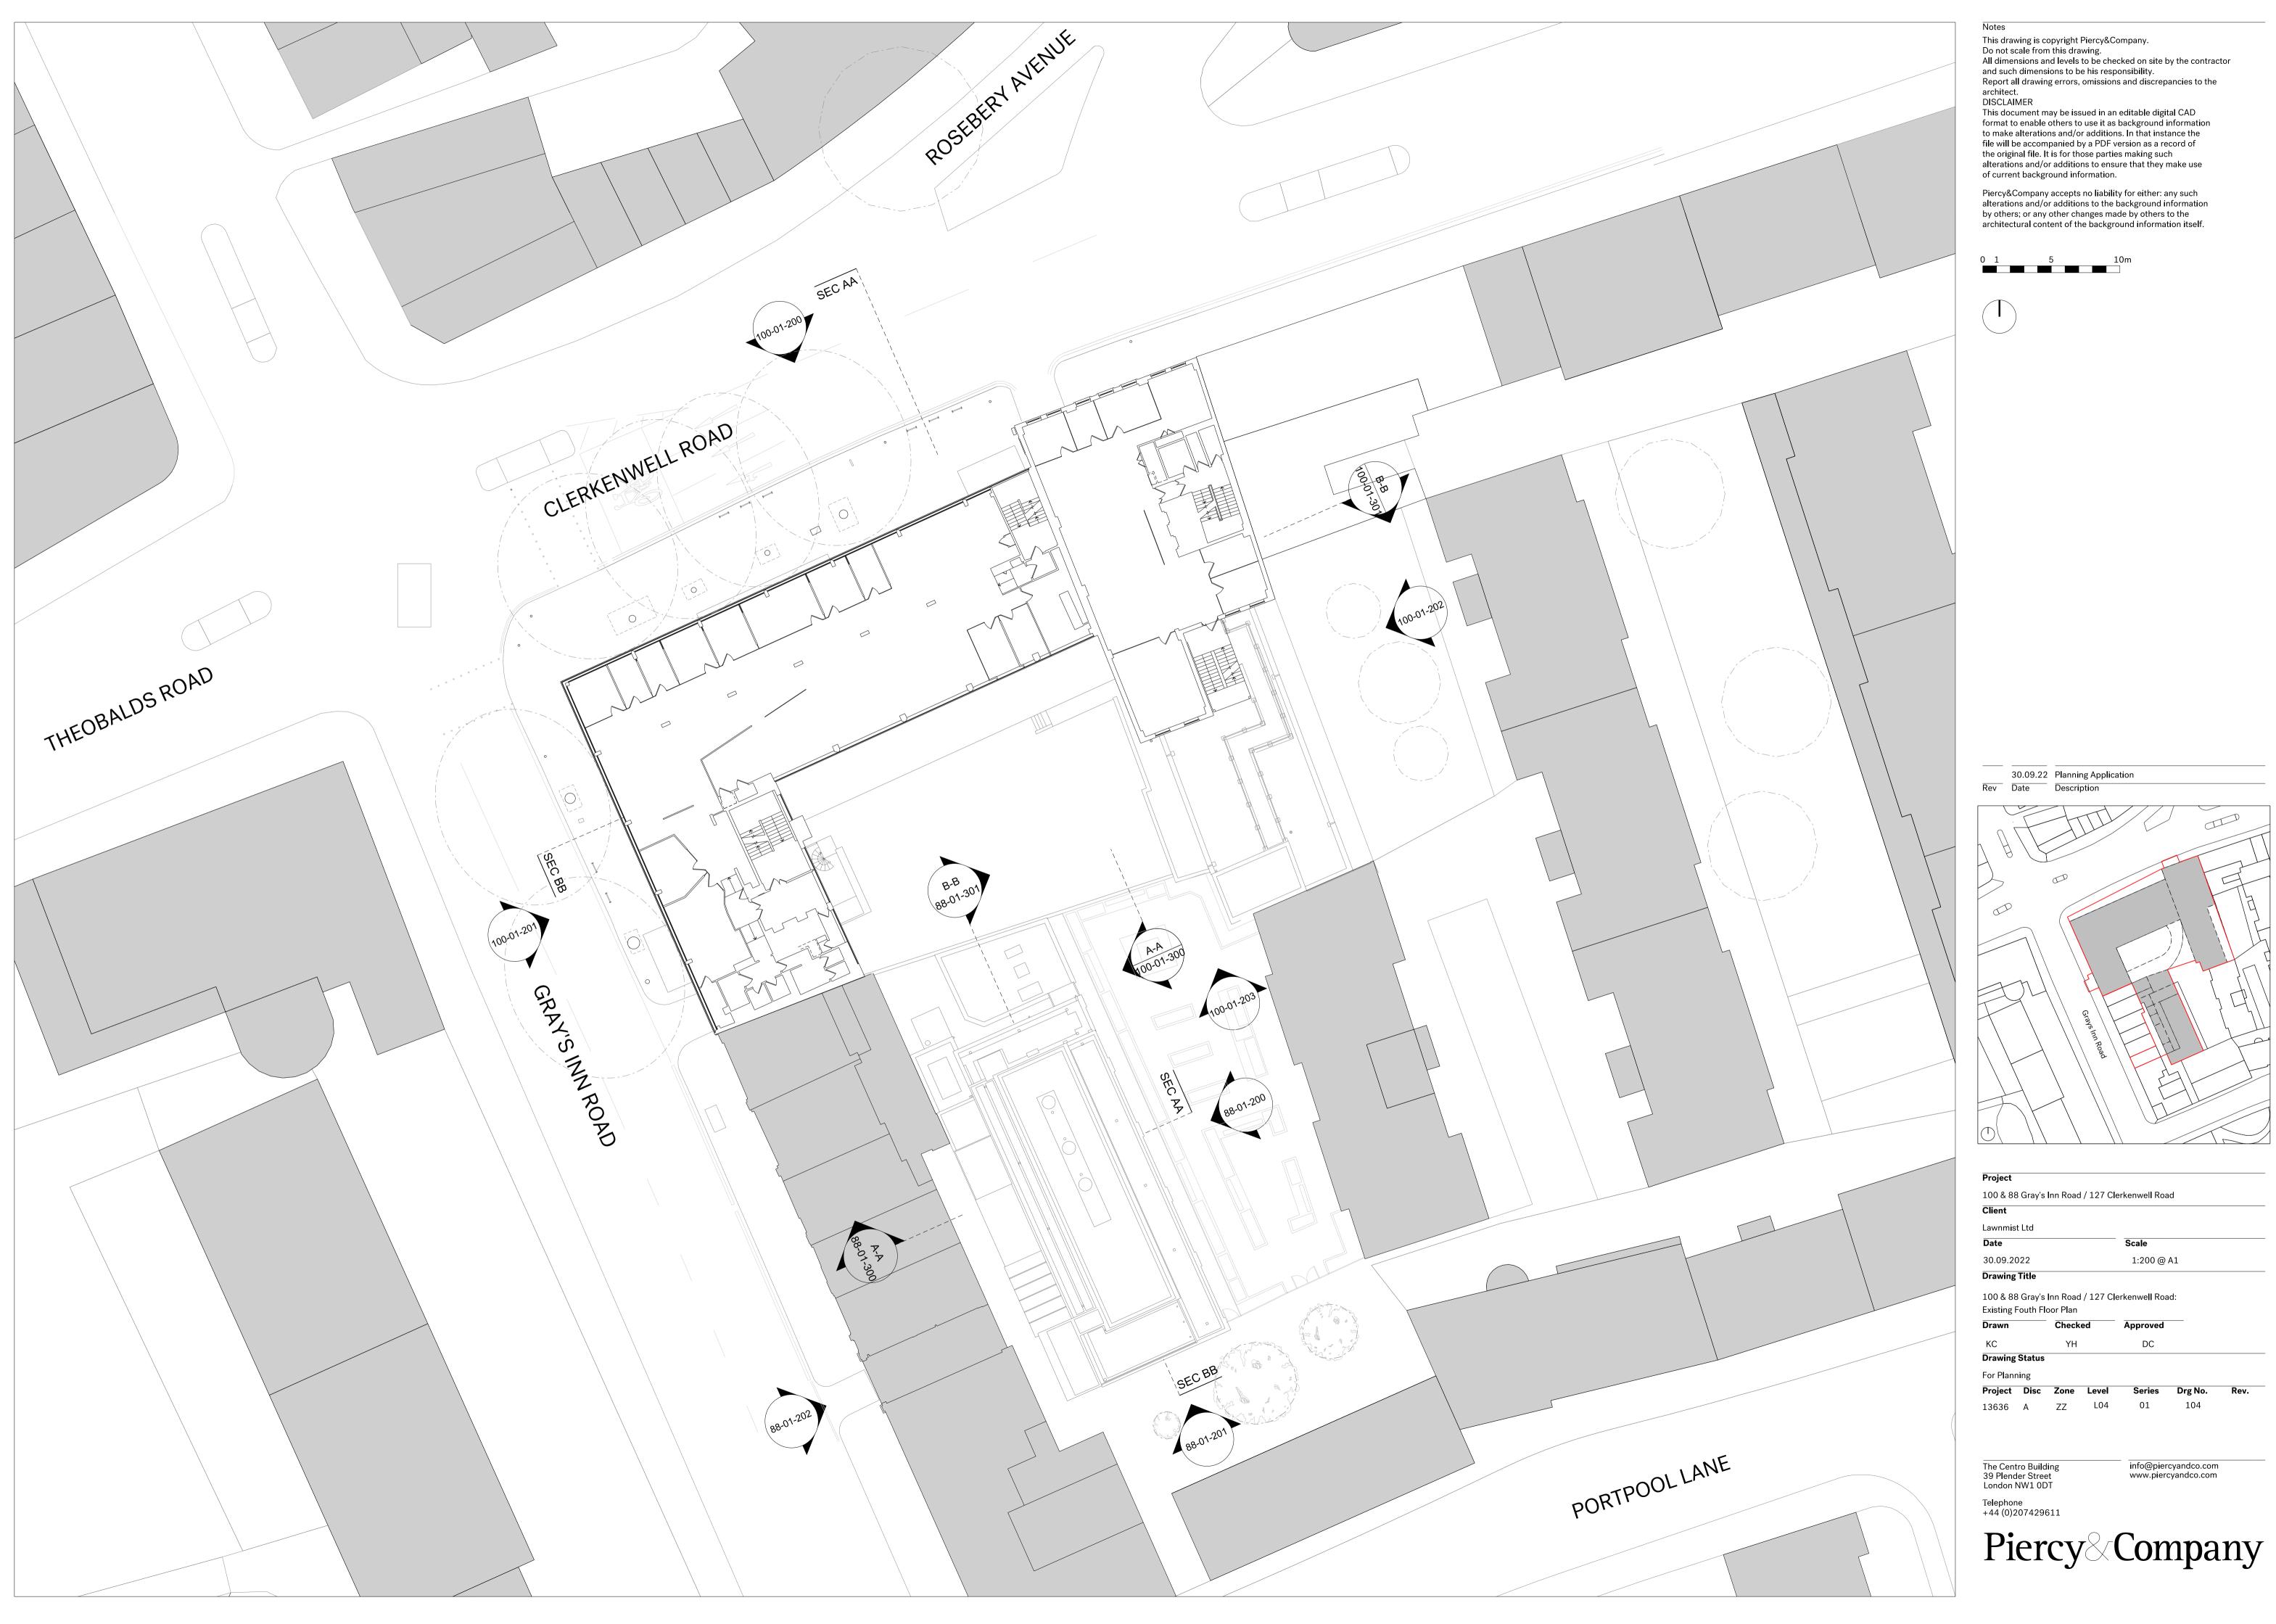

|        | YH    |                  | DC                    |         |      |
| Drawing                           | Status |       |                  |                       |         |      |
| For Planr                         | ning   |       |                  |                       |         |      |
| Project                           | Disc   | Zone  | Level            | Series                | Drg No. | Rev. |
| 13636                             | А      | ZZ    | L03              | 01                    | 103     |      |
|                                   |        |       |                  |                       |         |      |
|                                   |        |       |                  |                       |         |      |













The Centro Building 39 Plender Street London NW1 0DT Telephone +44 (0)207429611 info@piercyandco.com www.piercyandco.com

| Project                |          |          |           |                       |         |      |
|------------------------|----------|----------|-----------|-----------------------|---------|------|
| 100 & 88               | 3 Gray's | Inn Roac | 1/127 C   | erkenwe <b>ll</b> Roa | d       |      |
| Client                 |          |          |           |                       |         |      |
| Lawnmis                | t Ltd    |          |           |                       |         |      |
| Date                   |          |          |           | Scale                 |         |      |
| 30.09.20               | 022      |          |