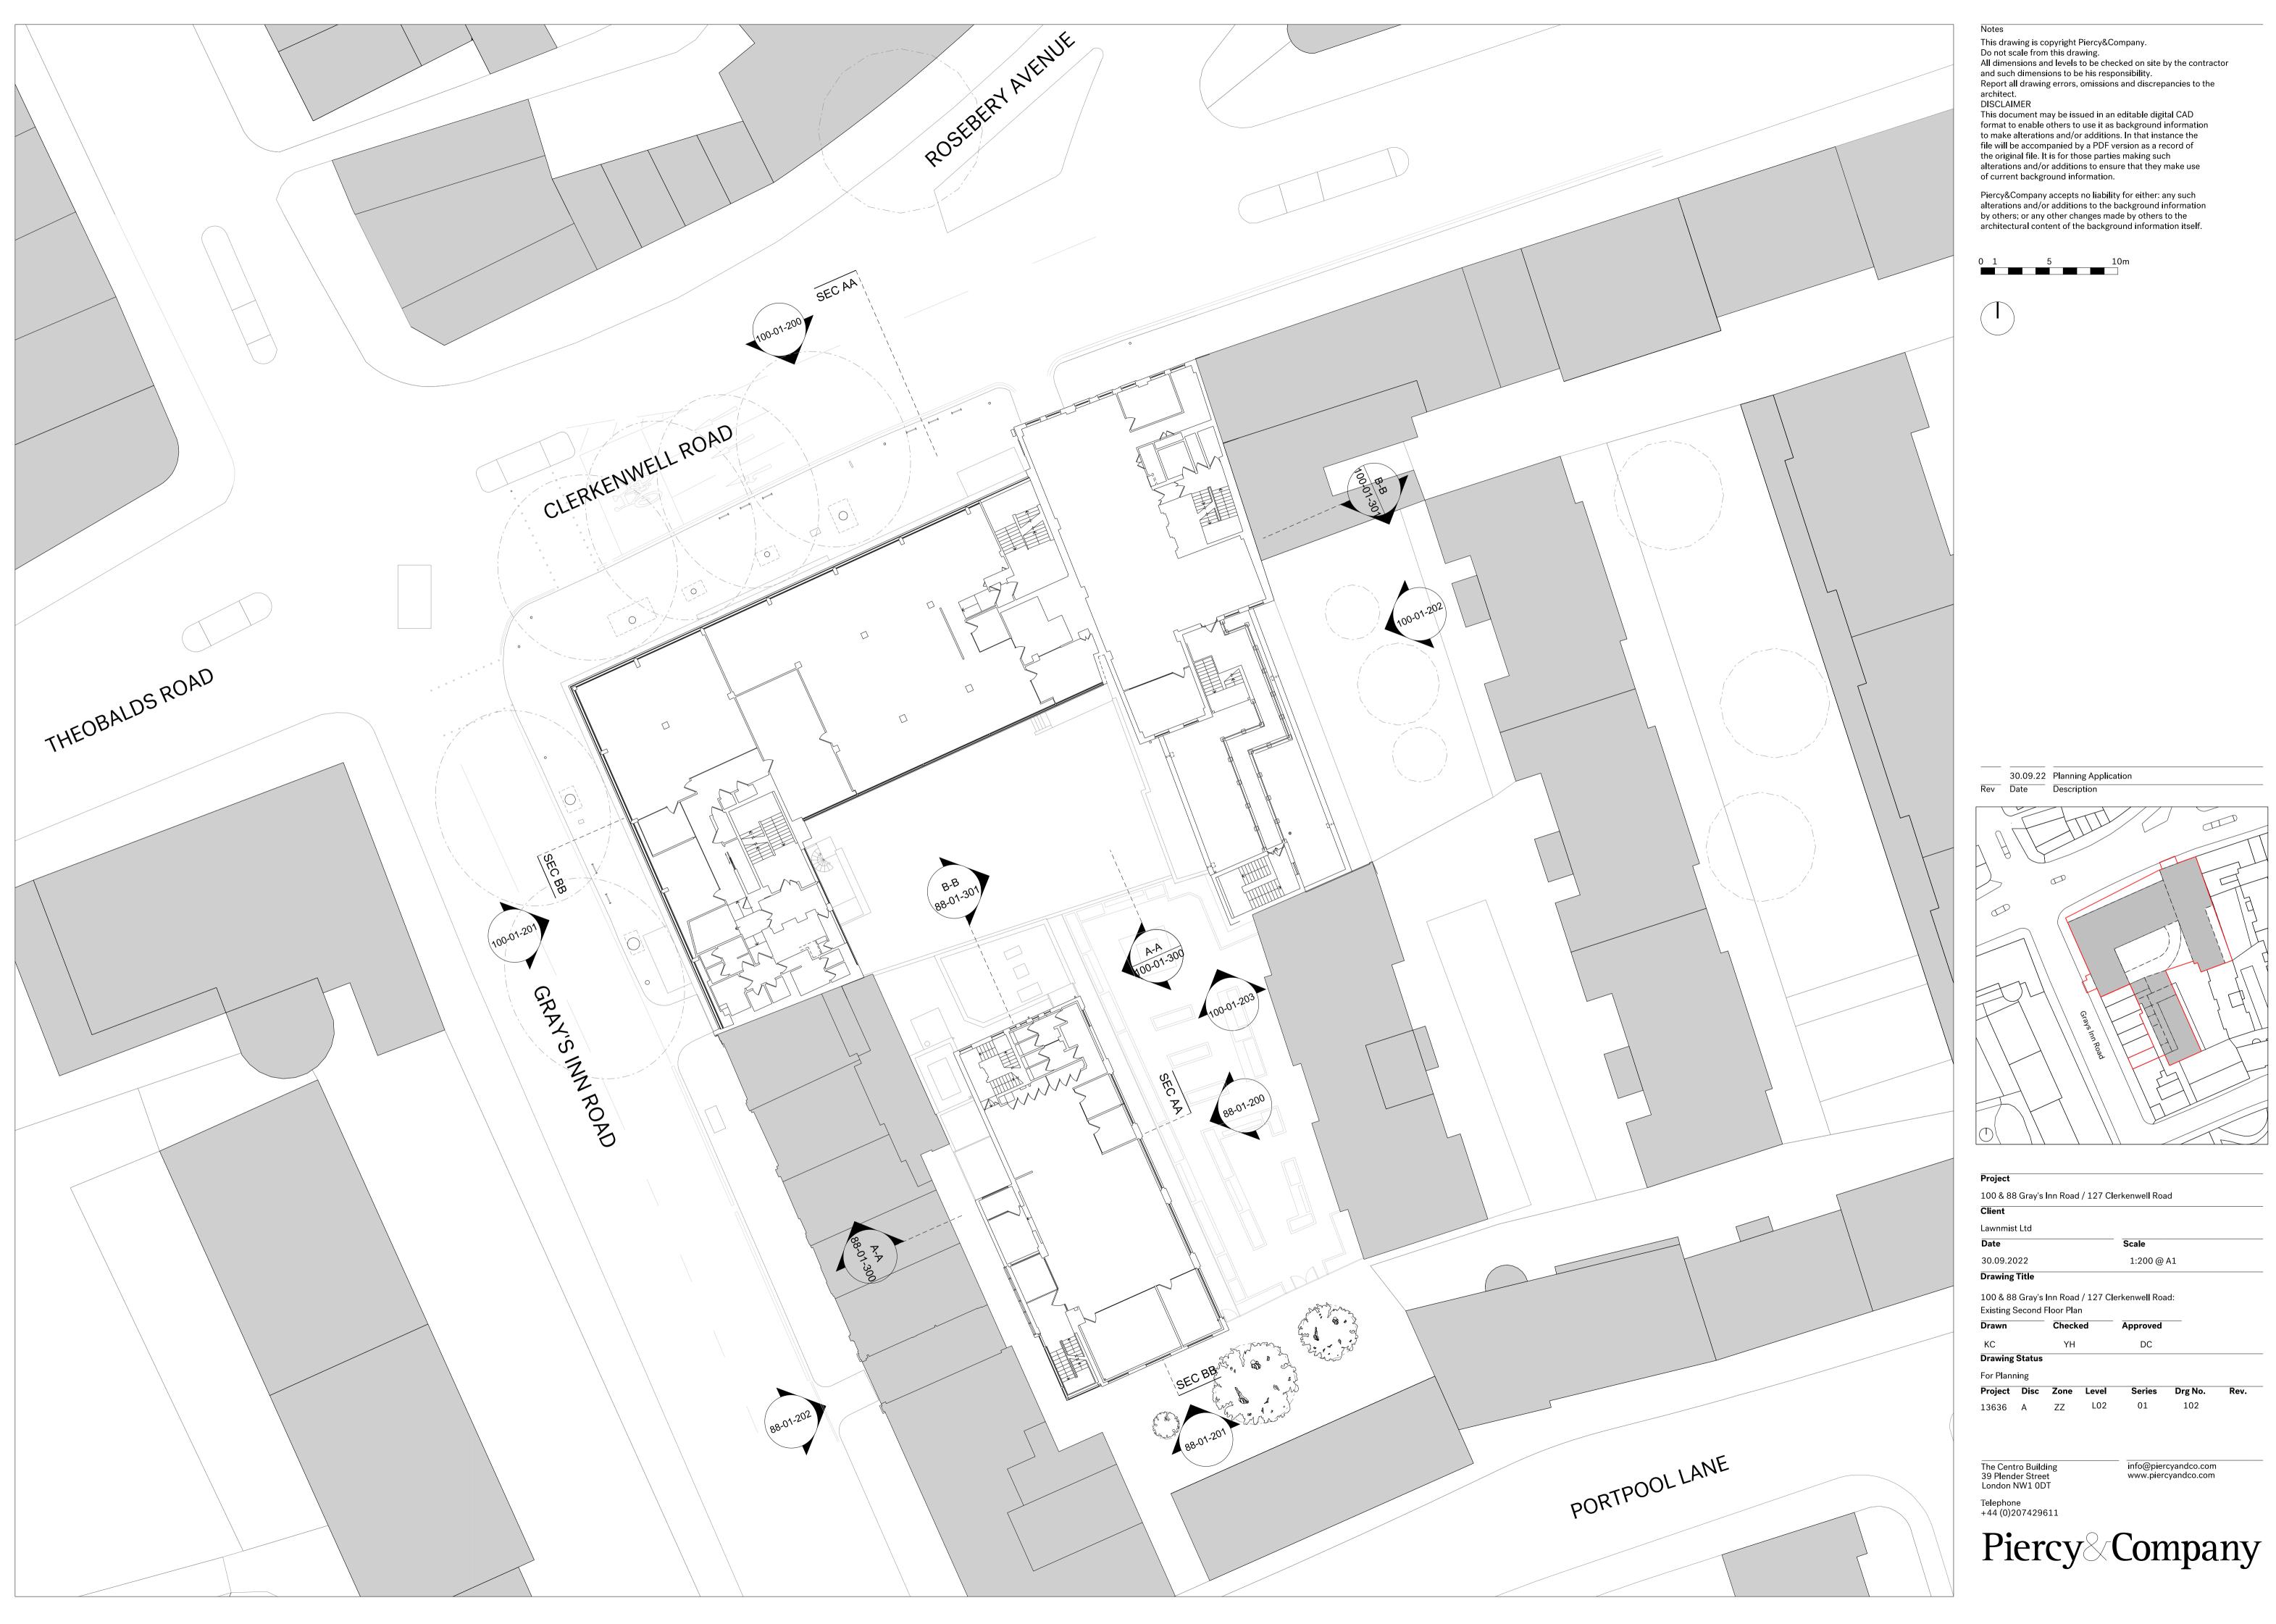

| Lawiinis                    | t Ltd     |           |       |                       |         |      |
|-----------------------------|-----------|-----------|-------|-----------------------|---------|------|
| Date                        |           |           |       | Scale                 |         |      |
| 30.09.20                    | 022       |           |       | 1:200 @               | A1      |      |
| Drawing                     | Title     |           |       |                       |         |      |
| Existing S                  | •         | Floor Pla | n     | erkenwe <b>ll</b> Roa | id:     |      |
| Drawn                       |           | Check     | ed    | Approved              |         |      |
| KC                          |           | ΥH        |       | DC                    |         |      |
| Drawing                     | Status    |           |       |                       |         |      |
|                             | · · · · · |           |       |                       |         |      |
| For Planr                   | ning      |           |       |                       |         |      |
| For Planr<br><b>Project</b> | Disc      | Zone      | Level | Series                | Drg No. | Rev. |

| Lawnmis                           | t Ltd  |       |                  |                       |         |      |
|-----------------------------------|--------|-------|------------------|-----------------------|---------|------|
| Date                              |        |       |                  | Scale                 |         |      |
| 30.09.20                          | 022    |       |                  | 1:200 @               | A1      |      |
| Drawing                           | Title  |       |                  |                       |         |      |
| 100 & 88<br>Existing <sup>-</sup> |        |       | / 127 C <b> </b> | erkenwe <b>ll</b> Roa | ad:     |      |
| Drawn                             |        | Check | ed               | Approved              |         |      |
| KC                                |        | YH    |                  | DC                    |         |      |
| Drawing                           | Status |       |                  |                       |         |      |
| For Planr                         | ning   |       |                  |                       |         |      |
| Project                           | Disc   | Zone  | Level            | Series                | Drg No. | Rev. |
| 13636                             | А      | ZZ    | L03              | 01                    | 103     |      |
|                                   |        |       |                  |                       |         |      |
|                                   |        |       |                  |                       |         |      |