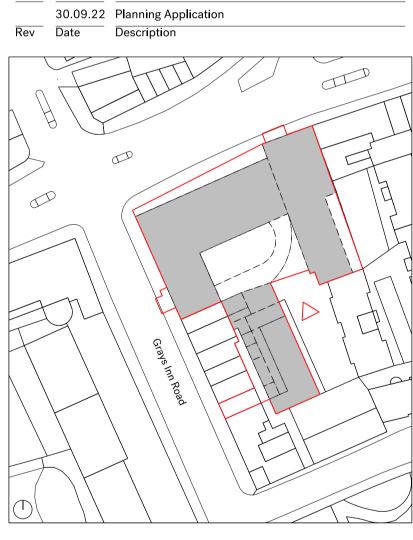

| Rev Da                                                                                                                                     |                                                                                              | anning App<br>escription                 | lication                                 |                                 |                     |           |
|--------------------------------------------------------------------------------------------------------------------------------------------|----------------------------------------------------------------------------------------------|------------------------------------------|------------------------------------------|---------------------------------|---------------------|-----------|
|                                                                                                                                            |                                                                                              |                                          | lication                                 |                                 |                     |           |
|                                                                                                                                            |                                                                                              |                                          |                                          |                                 |                     |           |
|                                                                                                                                            | F                                                                                            | T                                        | $\sum$                                   | / /                             | $\overline{}$       |           |
|                                                                                                                                            | F                                                                                            | T                                        |                                          |                                 | đ                   | $\square$ |
|                                                                                                                                            | Y                                                                                            |                                          |                                          |                                 |                     |           |
| $\searrow$                                                                                                                                 |                                                                                              |                                          |                                          |                                 | 1                   |           |
| r /                                                                                                                                        |                                                                                              | C                                        |                                          | 1                               | E                   | T         |
| ~                                                                                                                                          |                                                                                              |                                          |                                          | $\langle \rangle$               |                     | T         |
| T                                                                                                                                          | (                                                                                            |                                          |                                          |                                 |                     | ,         |
|                                                                                                                                            | $\overline{1}$                                                                               |                                          |                                          |                                 |                     |           |
|                                                                                                                                            |                                                                                              |                                          | 5                                        | / /`                            |                     | L         |
|                                                                                                                                            |                                                                                              |                                          |                                          |                                 | T                   | }         |
| 1                                                                                                                                          | M                                                                                            | H                                        |                                          | 11                              | ĺ.                  | A         |
| T                                                                                                                                          | $\langle \rangle \rangle$                                                                    | \ @ \                                    | t ft                                     | HT I                            |                     | L         |
| $ \left[ \right] $                                                                                                                         |                                                                                              | Grays Inn Roau                           | T                                        | FU                              | L L                 | \         |
|                                                                                                                                            | 7                                                                                            | In Ros                                   |                                          | (H)                             |                     | F         |
| $  \setminus +$                                                                                                                            |                                                                                              |                                          | - \ \                                    | TT-                             |                     |           |
|                                                                                                                                            |                                                                                              |                                          |                                          | A                               | $\square$           |           |
| K                                                                                                                                          |                                                                                              | / /                                      | \ \ <b>\</b>                             |                                 | L                   |           |
|                                                                                                                                            | 17                                                                                           | $\langle \rangle$                        |                                          |                                 | /                   |           |
|                                                                                                                                            |                                                                                              | 1                                        | $\langle \rangle$                        | J                               |                     |           |
| $\bigcirc \setminus$                                                                                                                       |                                                                                              |                                          |                                          |                                 |                     |           |
|                                                                                                                                            |                                                                                              |                                          |                                          |                                 |                     |           |
| Project                                                                                                                                    |                                                                                              |                                          |                                          |                                 |                     |           |
|                                                                                                                                            | Gray's Inn F                                                                                 | Road / 127                               | Clerkenwe                                | II Road                         |                     |           |
| 100 & 88 (<br>Client                                                                                                                       |                                                                                              | Road / 127                               | Clerkenwe                                | II Road                         |                     |           |
| 100 & 88 (<br>Client<br>Lawnmist                                                                                                           |                                                                                              | Road / 127                               |                                          | II Road                         |                     |           |
| 100 & 88 (<br>Client<br>Lawnmist<br>Date                                                                                                   | Ltd                                                                                          | Road / 127                               | Scale                                    |                                 |                     |           |
| 100 & 88 0<br>Client<br>Lawnmist<br>Date<br>30.09.202                                                                                      | Ltd<br>22                                                                                    | Road / 127                               | Scale                                    | II Road                         |                     |           |
| 100 & 88 0<br>Client<br>Lawnmist<br>Date<br>30.09.202<br>Drawing T                                                                         | Ltd<br>22<br><b>Title</b>                                                                    |                                          | <b>Scale</b><br>1:20                     | 00 @ A1                         |                     |           |
| 100 & 88 (<br><b>Client</b><br>Lawnmist<br><b>Date</b><br>30.09.202<br><b>Drawing T</b><br>100 & 88 (                                      | Ltd<br>22<br><b>'itle</b><br>Gray's Inn F                                                    | Road / 127                               | Scale                                    | 00 @ A1                         |                     |           |
| 100 & 88 (<br><b>Client</b><br>Lawnmist<br><b>Date</b><br>30.09.202<br><b>Drawing T</b><br>100 & 88 (                                      | Ltd<br>22<br><b>"itle</b><br>Gray's Inn F<br>asement Pla                                     | Road / 127                               | <b>Scale</b><br>1:20                     | 00 @ A1<br>II Road:             |                     |           |
| 100 & 88 0<br>Client<br>Lawnmist<br>Date<br>30.09.202<br>Drawing T<br>100 & 88 0<br>Existing Ba                                            | Ltd<br>22<br><b>Title</b><br>Gray's Inn F<br>asement Pla<br><b>Ch</b>                        | Road / 127                               | Scale<br>1:20<br>Clerkenwe               | 00 @ A1<br>II Road:<br>ved      |                     |           |
| 100 & 88 0<br><b>Client</b><br>Lawnmist<br><b>Date</b><br>30.09.202<br><b>Drawing T</b><br>100 & 88 0<br>Existing Ba<br><b>Drawn</b>       | Ltd<br>22<br><b>Fitle</b><br>Gray's Inn F<br>asement Pla<br><b>C</b> F                       | Road / 127<br>an<br>recked               | Scale<br>1:20<br>Clerkenwe<br>Appro      | 00 @ A1<br>II Road:<br>ved      |                     |           |
| 100 & 88 C<br>Client<br>Lawnmist<br>Date<br>30.09.202<br>Drawing T<br>100 & 88 C<br>Existing Ba<br>Drawn<br>KC<br>Drawing S<br>For Plannin | Ltd<br>22<br><b>Fitle</b><br>Gray's Inn F<br>asement Pla<br><b>Ch</b><br><b>Status</b><br>ng | Road / 127<br>an<br>I <b>ecked</b><br>YH | Scale<br>1:20<br>Clerkenwe<br>Appro<br>D | 00 @ A1<br>II Road:<br>wed<br>C |                     |           |
| 100 & 88 C<br>Client<br>Lawnmist<br>Date<br>30.09.202<br>Drawing T<br>100 & 88 C<br>Existing Ba<br>Drawn<br>KC<br>Drawing S<br>For Plannin | Ltd<br>22<br><b>'itle</b><br>Gray's Inn F<br>asement Pla<br><b>Cr</b><br><b>Status</b>       | Road / 127<br>an<br>Iecked<br>YH         | Clerkenwe                                | 00 @ A1<br>II Road:<br>ved<br>C | <b>g No.</b><br>099 | Re        |