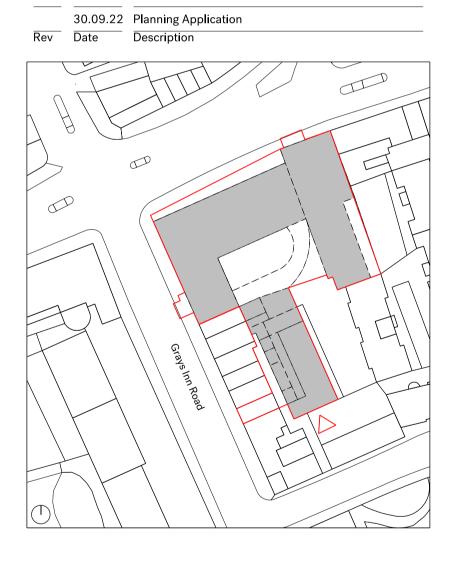

| Rev Da                                                                                                                                     |                                                                                              | anning App<br>escription                 | lication                                 |                                 |                     |           |
|--------------------------------------------------------------------------------------------------------------------------------------------|----------------------------------------------------------------------------------------------|------------------------------------------|------------------------------------------|---------------------------------|---------------------|-----------|
|                                                                                                                                            |                                                                                              |                                          | lication                                 |                                 |                     |           |
|                                                                                                                                            |                                                                                              |                                          |                                          |                                 |                     |           |
|                                                                                                                                            | F                                                                                            | T                                        | $\sum$                                   | / /                             | $\overline{}$       |           |
|                                                                                                                                            | F                                                                                            | T                                        |                                          |                                 | đ                   | $\square$ |
|                                                                                                                                            | Y                                                                                            |                                          |                                          |                                 |                     |           |
| $\searrow$                                                                                                                                 |                                                                                              |                                          |                                          |                                 | 1                   |           |
| r /                                                                                                                                        |                                                                                              | C                                        |                                          | 1                               | E                   | T         |
| ~                                                                                                                                          |                                                                                              |                                          |                                          | $\langle \rangle$               |                     | T         |
| T                                                                                                                                          | (                                                                                            |                                          |                                          |                                 |                     | ,         |
|                                                                                                                                            | $\overline{1}$                                                                               |                                          |                                          |                                 |                     |           |
|                                                                                                                                            |                                                                                              |                                          | 5                                        | / /`                            |                     | L         |
|                                                                                                                                            |                                                                                              |                                          |                                          |                                 | T                   | }         |
| 1                                                                                                                                          | M                                                                                            | H                                        |                                          | 11                              | ĺ.                  | A         |
| T                                                                                                                                          | $\langle \rangle \rangle$                                                                    | \ @ \                                    | t ft                                     | HT I                            |                     | L         |
| $ \left[ \right] $                                                                                                                         |                                                                                              | Grays Inn Roau                           | T                                        | FU                              | L L                 | \         |
|                                                                                                                                            | 7                                                                                            | In Ros                                   |                                          | (H)                             |                     | F         |
| $  \setminus +$                                                                                                                            |                                                                                              |                                          | - \ \                                    | TT-                             |                     |           |
|                                                                                                                                            |                                                                                              |                                          |                                          | A                               | $\square$           |           |
| K                                                                                                                                          |                                                                                              | / /                                      | \ \ <b>\</b>                             |                                 | L                   |           |
|                                                                                                                                            | 17                                                                                           | $\langle \rangle$                        |                                          |                                 | /                   |           |
|                                                                                                                                            |                                                                                              | 1                                        | $\langle \rangle$                        | J                               |                     |           |
| $\bigcirc \setminus$                                                                                                                       |                                                                                              |                                          |                                          |                                 |                     |           |
|                                                                                                                                            |                                                                                              |                                          |                                          |                                 |                     |           |
| Project                                                                                                                                    |                                                                                              |                                          |                                          |                                 |                     |           |
|                                                                                                                                            | Gray's Inn F                                                                                 | Road / 127                               | Clerkenwe                                | II Road                         |                     |           |
| 100 & 88 (<br>Client                                                                                                                       |                                                                                              | Road / 127                               | Clerkenwe                                | II Road                         |                     |           |
| 100 & 88 (<br>Client<br>Lawnmist                                                                                                           |                                                                                              | Road / 127                               |                                          | II Road                         |                     |           |
| 100 & 88 (<br>Client<br>Lawnmist<br>Date                                                                                                   | Ltd                                                                                          | Road / 127                               | Scale                                    |                                 |                     |           |
| 100 & 88 0<br>Client<br>Lawnmist<br>Date<br>30.09.202                                                                                      | Ltd<br>22                                                                                    | Road / 127                               | Scale                                    | II Road                         |                     |           |
| 100 & 88 0<br>Client<br>Lawnmist<br>Date<br>30.09.202<br>Drawing T                                                                         | Ltd<br>22<br><b>Title</b>                                                                    |                                          | <b>Scale</b><br>1:20                     | 00 @ A1                         |                     |           |
| 100 & 88 (<br><b>Client</b><br>Lawnmist<br><b>Date</b><br>30.09.202<br><b>Drawing T</b><br>100 & 88 (                                      | Ltd<br>22<br><b>'itle</b><br>Gray's Inn F                                                    | Road / 127                               | Scale                                    | 00 @ A1                         |                     |           |
| 100 & 88 (<br><b>Client</b><br>Lawnmist<br><b>Date</b><br>30.09.202<br><b>Drawing T</b><br>100 & 88 (                                      | Ltd<br>22<br><b>"itle</b><br>Gray's Inn F<br>asement Pla                                     | Road / 127                               | <b>Scale</b><br>1:20                     | 00 @ A1<br>II Road:             |                     |           |
| 100 & 88 0<br>Client<br>Lawnmist<br>Date<br>30.09.202<br>Drawing T<br>100 & 88 0<br>Existing Ba                                            | Ltd<br>22<br><b>Title</b><br>Gray's Inn F<br>asement Pla<br><b>Ch</b>                        | Road / 127                               | Scale<br>1:20<br>Clerkenwe               | 00 @ A1<br>II Road:<br>ved      |                     |           |
| 100 & 88 0<br><b>Client</b><br>Lawnmist<br><b>Date</b><br>30.09.202<br><b>Drawing T</b><br>100 & 88 0<br>Existing Ba<br><b>Drawn</b>       | Ltd<br>22<br><b>Fitle</b><br>Gray's Inn F<br>asement Pla<br><b>C</b> F                       | Road / 127<br>an<br>recked               | Scale<br>1:20<br>Clerkenwe<br>Appro      | 00 @ A1<br>II Road:<br>ved      |                     |           |
| 100 & 88 C<br>Client<br>Lawnmist<br>Date<br>30.09.202<br>Drawing T<br>100 & 88 C<br>Existing Ba<br>Drawn<br>KC<br>Drawing S<br>For Plannin | Ltd<br>22<br><b>Fitle</b><br>Gray's Inn F<br>asement Pla<br><b>Ch</b><br><b>Status</b><br>ng | Road / 127<br>an<br>I <b>ecked</b><br>YH | Scale<br>1:20<br>Clerkenwe<br>Appro<br>D | 00 @ A1<br>II Road:<br>wed<br>C |                     |           |
| 100 & 88 C<br>Client<br>Lawnmist<br>Date<br>30.09.202<br>Drawing T<br>100 & 88 C<br>Existing Ba<br>Drawn<br>KC<br>Drawing S<br>For Plannin | Ltd<br>22<br><b>'itle</b><br>Gray's Inn F<br>asement Pla<br><b>Cr</b><br><b>Status</b>       | Road / 127<br>an<br>Iecked<br>YH         | Clerkenwe                                | 00 @ A1<br>II Road:<br>ved<br>C | <b>g No.</b><br>099 | Re        |