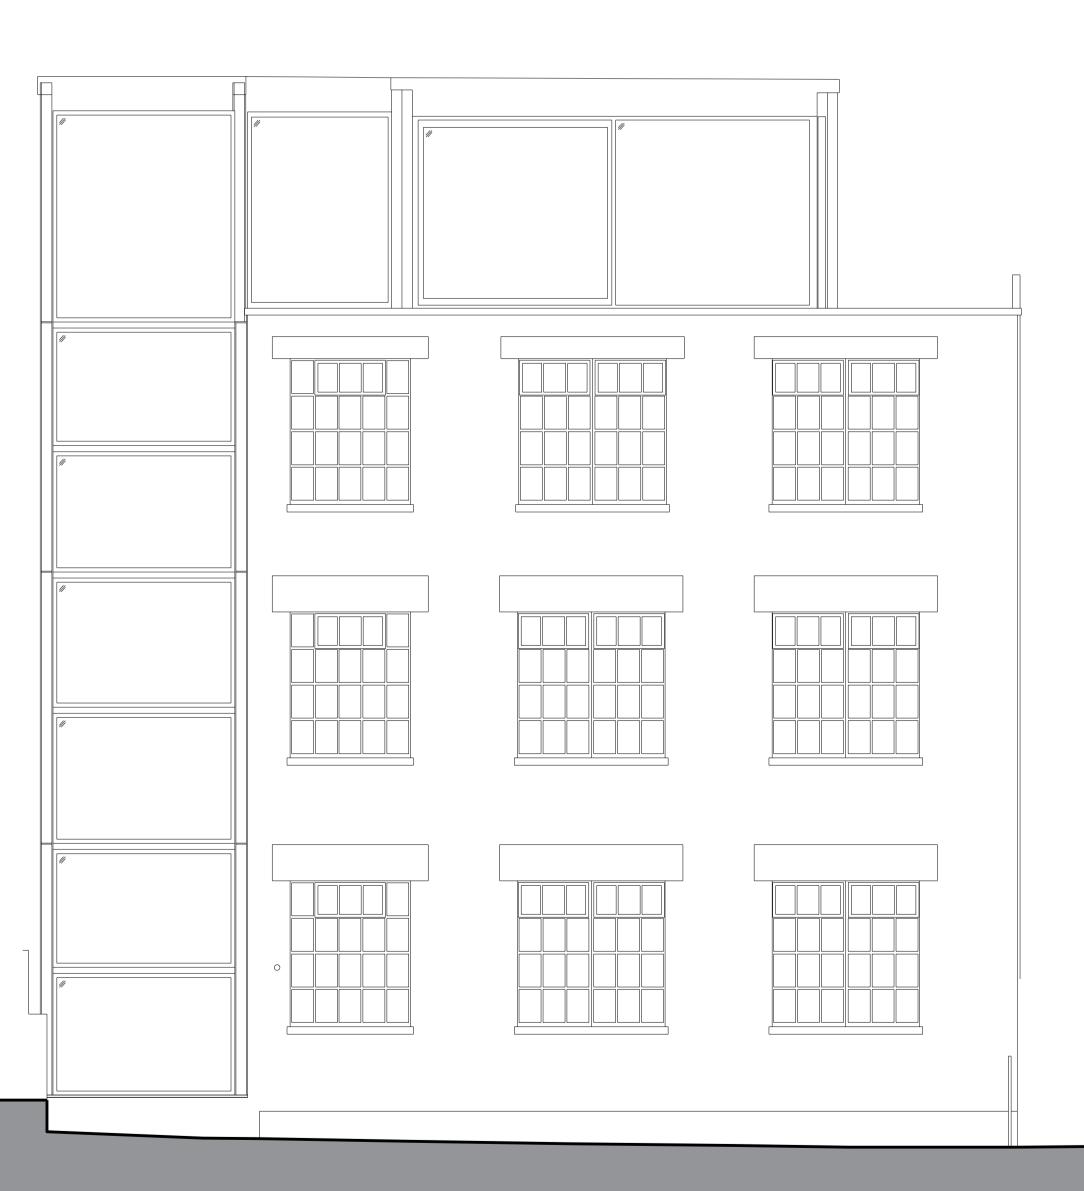

| Lawnmist Ltd  |           |  |
|---------------|-----------|--|
| Date          | Scale     |  |
| 30.09.2022    | 1:50 @ A1 |  |
| Drawing Title |           |  |

Client

**Project** 100 & 88 Gray's Inn Road / 127 Clerkenwell Road