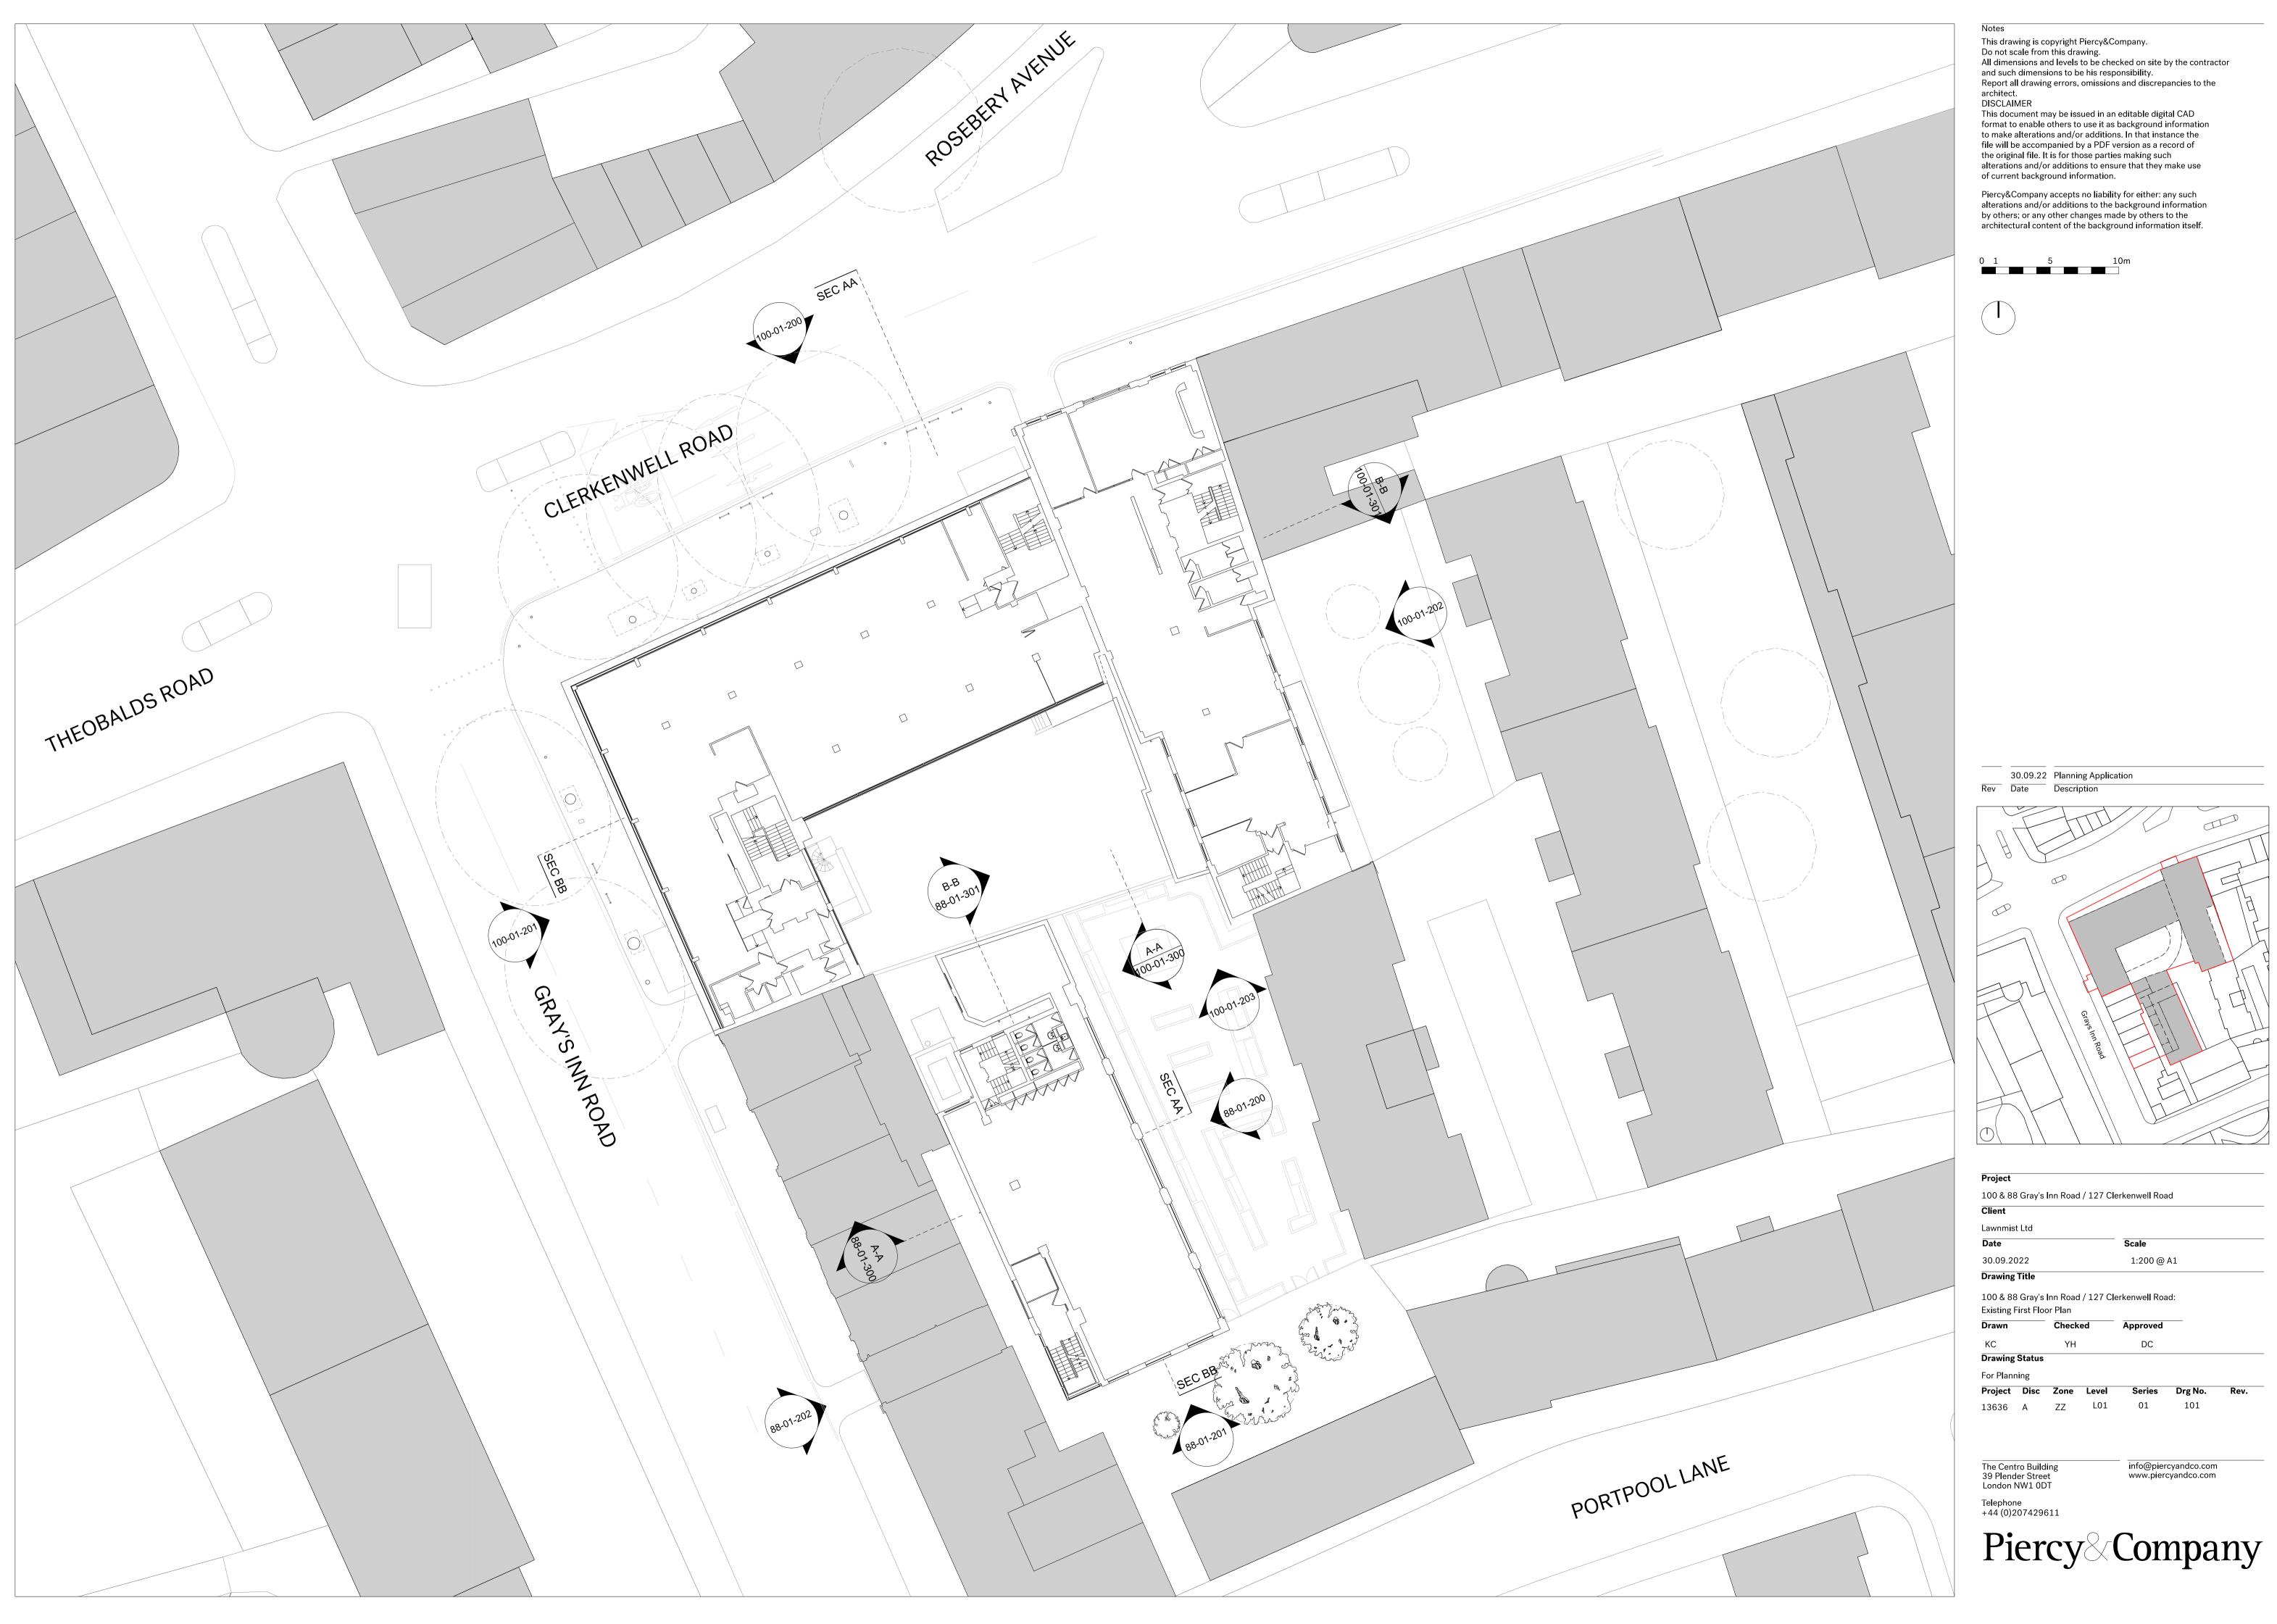

| Lawnmis       | t Ltd    |            |            |                       |         |      |
|---------------|----------|------------|------------|-----------------------|---------|------|
| Date          |          |            |            | Scale                 |         |      |
| 30.09.2       | 022      |            |            | 1:200 @               | A1      |      |
| Drawing       | Title    |            |            |                       |         |      |
| 100 & 88      | 3 Gray's | Inn Road   | l / 127 Cl | erkenwe <b>ll</b> Roa | ıd:     |      |
|               |          | Floor Pla  |            |                       |         |      |
| Drawn         |          | Check      | ed         | Approved              |         |      |
|               | КС ҮН    |            |            |                       |         |      |
| KC            |          | YH         |            | DC                    |         |      |
| KC<br>Drawing | Status   | YH         |            | DC                    |         |      |
|               |          | YH         |            | DC                    |         |      |
| Drawing       |          | YH<br>Zone | Level      | DC<br>Series          | Drg No. | Rev. |

| Date                                          |         |       |          | Scale                 |         |      |
|-----------------------------------------------|---------|-------|----------|-----------------------|---------|------|
| 30.09.20                                      | )22     |       |          | 1:200 @               | A1      |      |
| Drawing                                       | Title   |       |          |                       |         |      |
| 100 & 88<br>Existing F                        |         |       | / 127 Cl | erkenwe <b>ll</b> Roa | ıd:     |      |
| Drawn                                         |         | Check | ed       | Approved              |         |      |
| KC                                            |         | YH    |          | DC                    |         |      |
|                                               | Ctatura |       |          |                       |         |      |
| Drawing                                       | Status  |       |          |                       |         |      |
| -                                             |         |       |          |                       |         |      |
| <b>Drawing</b><br>For Planr<br><b>Project</b> |         | Zone  | Level    | Series                | Drg No. | Rev. |