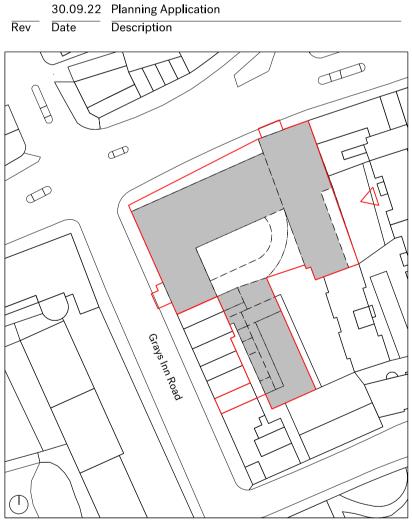

| Rev Da                                                                                                                                     |                                                                                              | anning App<br>escription                 | lication                                 |                                 |                     |           |
|--------------------------------------------------------------------------------------------------------------------------------------------|----------------------------------------------------------------------------------------------|------------------------------------------|------------------------------------------|---------------------------------|---------------------|-----------|
|                                                                                                                                            |                                                                                              |                                          | lication                                 |                                 |                     |           |
|                                                                                                                                            |                                                                                              |                                          |                                          |                                 |                     |           |
|                                                                                                                                            | F                                                                                            | T                                        | $\sum$                                   | / /                             | $\overline{}$       |           |
|                                                                                                                                            | F                                                                                            | T                                        |                                          |                                 | đ                   | $\square$ |
|                                                                                                                                            | Y                                                                                            |                                          |                                          |                                 |                     |           |
| $\searrow$                                                                                                                                 |                                                                                              |                                          |                                          |                                 | 1                   |           |
| r /                                                                                                                                        |                                                                                              | C                                        |                                          | 1                               | E                   | T         |
| ~                                                                                                                                          |                                                                                              |                                          |                                          | $\langle \rangle$               |                     | T         |
| T                                                                                                                                          | (                                                                                            |                                          |                                          |                                 |                     | ,         |
|                                                                                                                                            | $\overline{1}$                                                                               |                                          |                                          |                                 |                     |           |
|                                                                                                                                            |                                                                                              |                                          | 5                                        | / /`                            |                     | L         |
|                                                                                                                                            |                                                                                              |                                          |                                          |                                 | T                   | }         |
| 1                                                                                                                                          | M                                                                                            | H                                        |                                          | 11                              | ĺ.                  | A         |
| T                                                                                                                                          | $\langle \rangle \rangle$                                                                    | \ @ \                                    | t ft                                     | HT I                            |                     | L         |
| $ \left[ \right] $                                                                                                                         |                                                                                              | Grays Inn Roau                           | T                                        | FU                              | L L                 | \         |
|                                                                                                                                            | 7                                                                                            | In Ros                                   |                                          | (H)                             |                     | F         |
| $  \setminus +$                                                                                                                            |                                                                                              |                                          | - \ \                                    | TT-                             |                     |           |
|                                                                                                                                            |                                                                                              |                                          |                                          | A                               | $\square$           |           |
| K                                                                                                                                          |                                                                                              | / /                                      | \ \ <b>\</b>                             |                                 | L                   |           |
|                                                                                                                                            | 17                                                                                           | $\langle \rangle$                        |                                          |                                 | /                   |           |
|                                                                                                                                            |                                                                                              | 1                                        | $\langle \rangle$                        | J                               |                     |           |
| $\bigcirc \setminus$                                                                                                                       |                                                                                              |                                          |                                          |                                 |                     |           |
|                                                                                                                                            |                                                                                              |                                          |                                          |                                 |                     |           |
| Project                                                                                                                                    |                                                                                              |                                          |                                          |                                 |                     |           |
|                                                                                                                                            | Gray's Inn F                                                                                 | Road / 127                               | Clerkenwe                                | II Road                         |                     |           |
| 100 & 88 (<br>Client                                                                                                                       |                                                                                              | Road / 127                               | Clerkenwe                                | II Road                         |                     |           |
| 100 & 88 (<br>Client<br>Lawnmist                                                                                                           |                                                                                              | Road / 127                               |                                          | II Road                         |                     |           |
| 100 & 88 (<br>Client<br>Lawnmist<br>Date                                                                                                   | Ltd                                                                                          | Road / 127                               | Scale                                    |                                 |                     |           |
| 100 & 88 0<br>Client<br>Lawnmist<br>Date<br>30.09.202                                                                                      | Ltd<br>22                                                                                    | Road / 127                               | Scale                                    | II Road                         |                     |           |
| 100 & 88 0<br>Client<br>Lawnmist<br>Date<br>30.09.202<br>Drawing T                                                                         | Ltd<br>22<br><b>Title</b>                                                                    |                                          | <b>Scale</b><br>1:20                     | 00 @ A1                         |                     |           |
| 100 & 88 (<br><b>Client</b><br>Lawnmist<br><b>Date</b><br>30.09.202<br><b>Drawing T</b><br>100 & 88 (                                      | Ltd<br>22<br><b>'itle</b><br>Gray's Inn F                                                    | Road / 127                               | Scale                                    | 00 @ A1                         |                     |           |
| 100 & 88 (<br><b>Client</b><br>Lawnmist<br><b>Date</b><br>30.09.202<br><b>Drawing T</b><br>100 & 88 (                                      | Ltd<br>22<br><b>"itle</b><br>Gray's Inn F<br>asement Pla                                     | Road / 127                               | <b>Scale</b><br>1:20                     | 00 @ A1<br>II Road:             |                     |           |
| 100 & 88 0<br>Client<br>Lawnmist<br>Date<br>30.09.202<br>Drawing T<br>100 & 88 0<br>Existing Ba                                            | Ltd<br>22<br><b>Title</b><br>Gray's Inn F<br>asement Pla<br><b>Ch</b>                        | Road / 127                               | Scale<br>1:20<br>Clerkenwe               | 00 @ A1<br>II Road:<br>ved      |                     |           |
| 100 & 88 0<br><b>Client</b><br>Lawnmist<br><b>Date</b><br>30.09.202<br><b>Drawing T</b><br>100 & 88 0<br>Existing Ba<br><b>Drawn</b>       | Ltd<br>22<br><b>Fitle</b><br>Gray's Inn F<br>asement Pla<br><b>C</b> F                       | Road / 127<br>an<br>recked               | Scale<br>1:20<br>Clerkenwe<br>Appro      | 00 @ A1<br>II Road:<br>ved      |                     |           |
| 100 & 88 C<br>Client<br>Lawnmist<br>Date<br>30.09.202<br>Drawing T<br>100 & 88 C<br>Existing Ba<br>Drawn<br>KC<br>Drawing S<br>For Plannin | Ltd<br>22<br><b>Fitle</b><br>Gray's Inn F<br>asement Pla<br><b>Ch</b><br><b>Status</b><br>ng | Road / 127<br>an<br>I <b>ecked</b><br>YH | Scale<br>1:20<br>Clerkenwe<br>Appro<br>D | 00 @ A1<br>II Road:<br>wed<br>C |                     |           |
| 100 & 88 C<br>Client<br>Lawnmist<br>Date<br>30.09.202<br>Drawing T<br>100 & 88 C<br>Existing Ba<br>Drawn<br>KC<br>Drawing S<br>For Plannin | Ltd<br>22<br><b>'itle</b><br>Gray's Inn F<br>asement Pla<br><b>Cr</b><br><b>Status</b>       | Road / 127<br>an<br>Iecked<br>YH         | Clerkenwe                                | 00 @ A1<br>II Road:<br>ved<br>C | <b>g No.</b><br>099 | Re        |