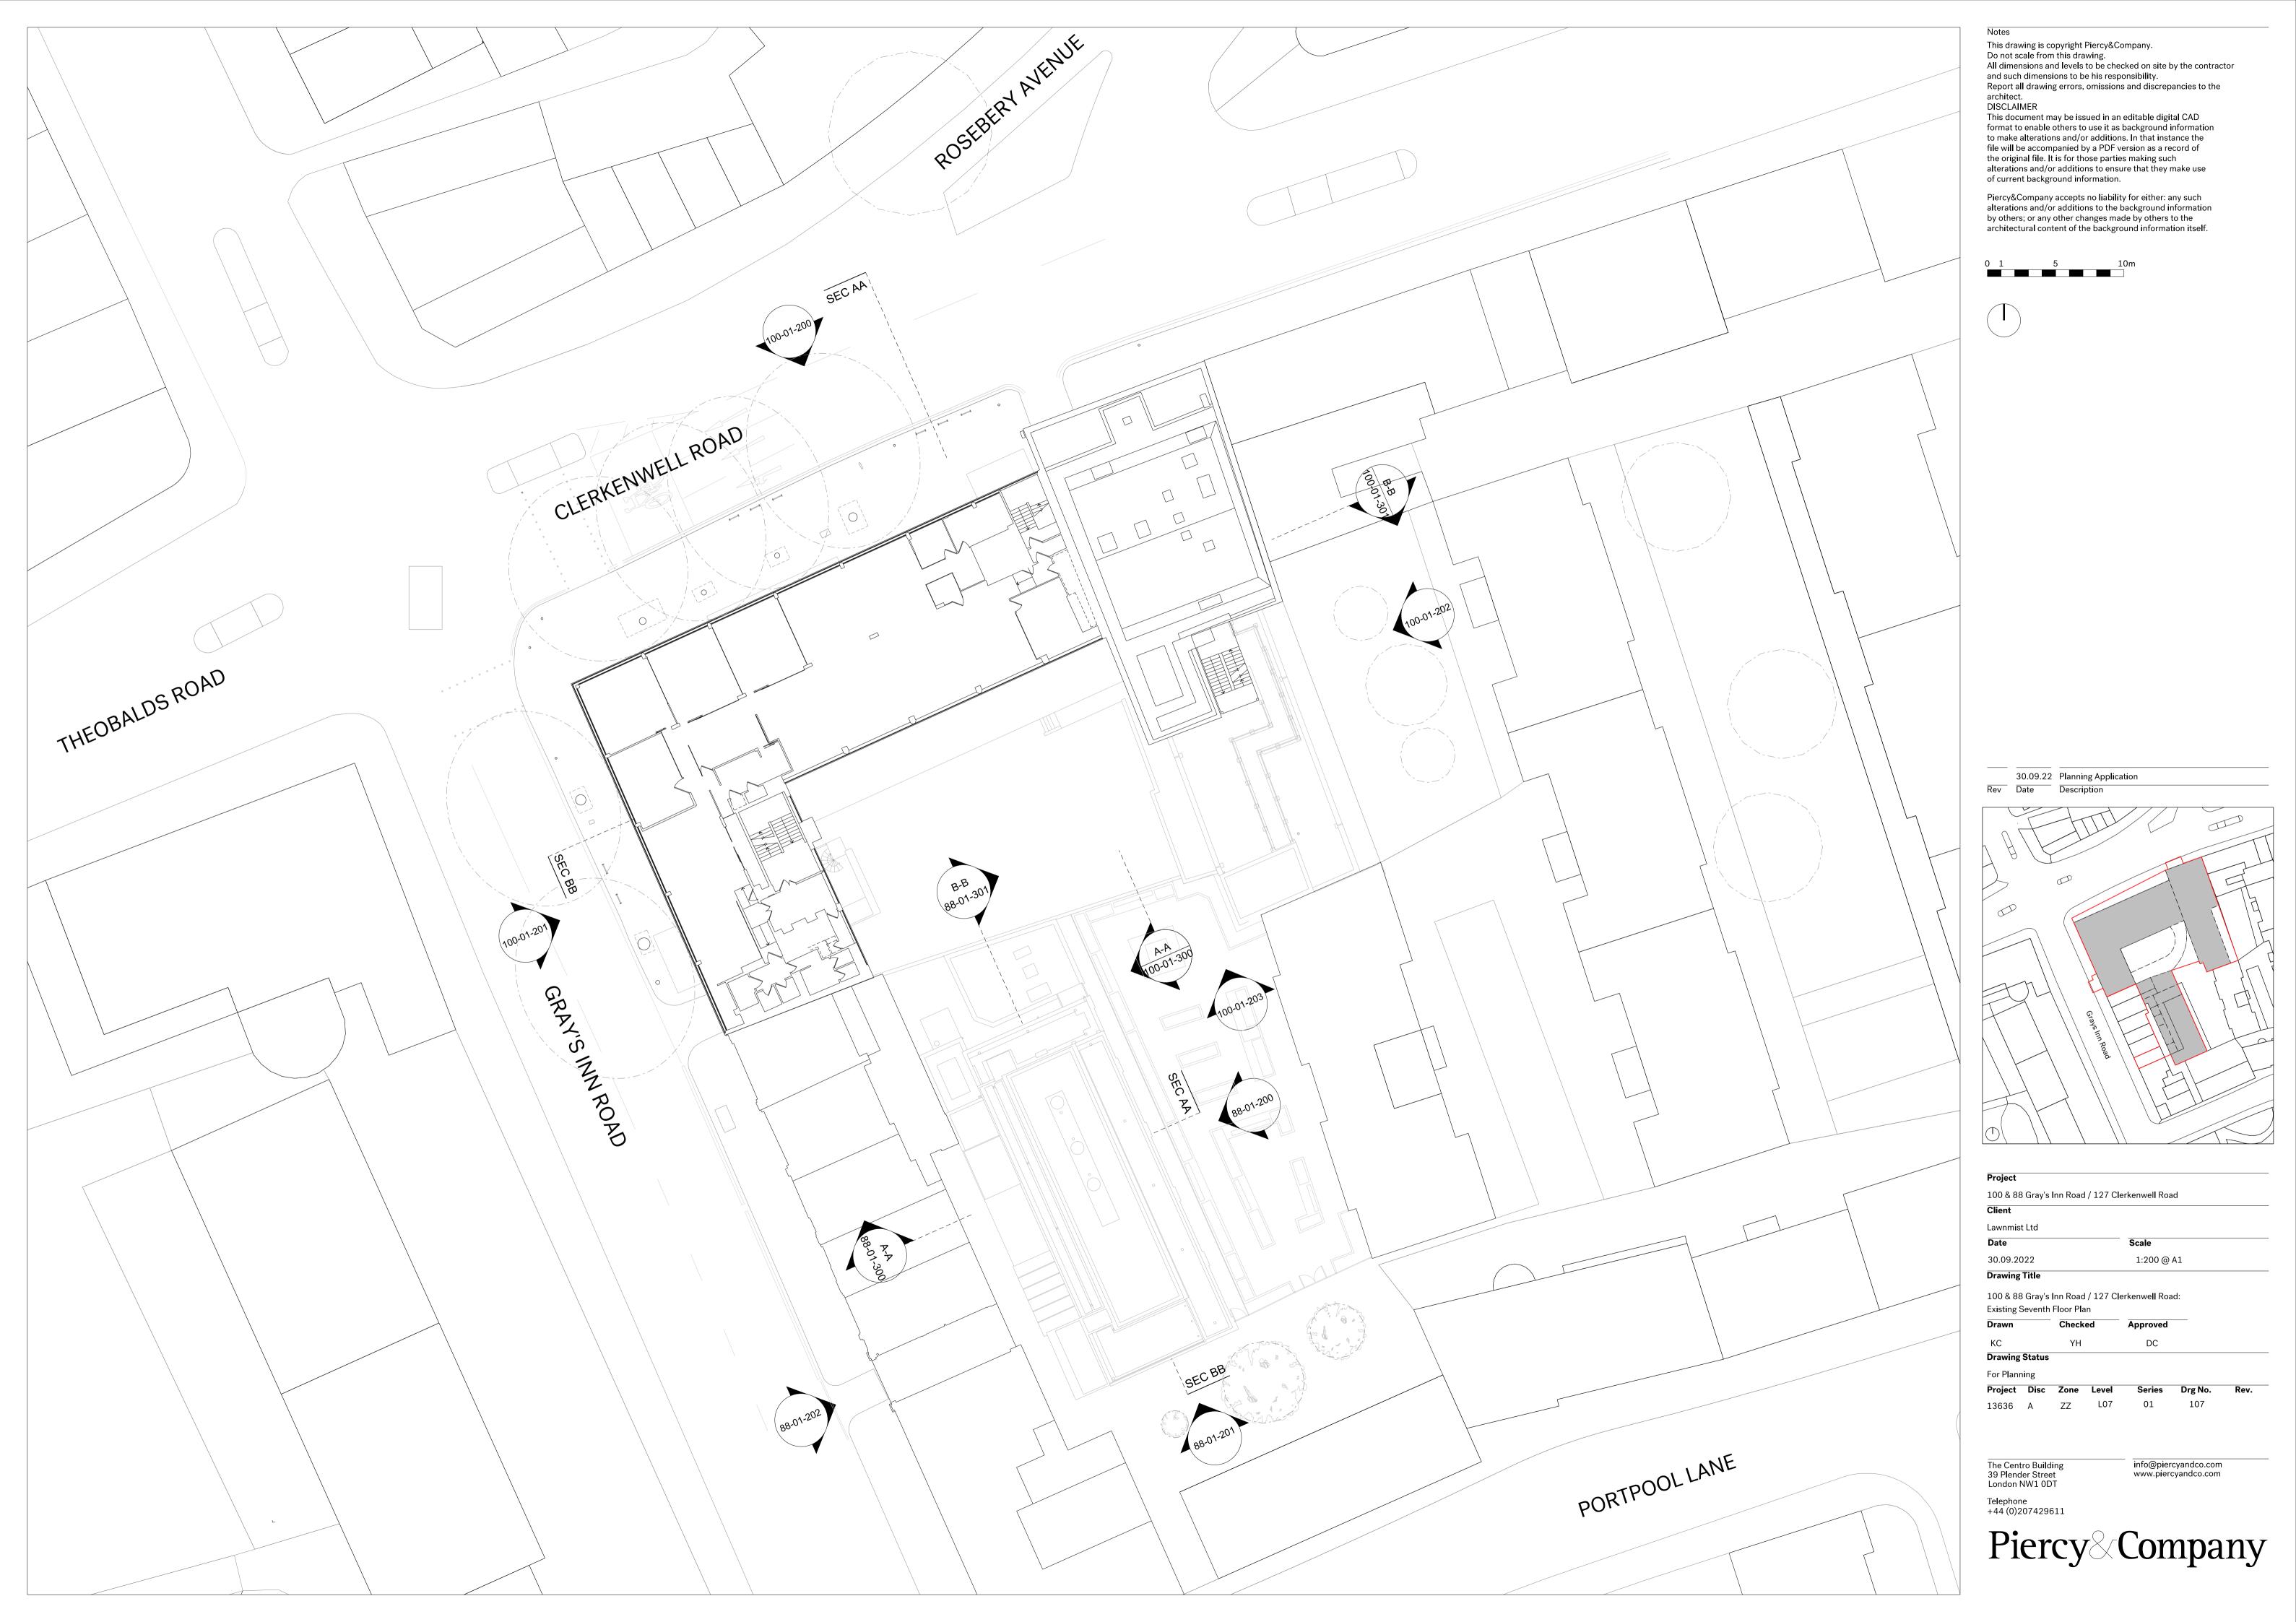

|        | YH    |                  | DC                    |         |      |
| Drawing                           | Status |       |                  |                       |         |      |
| For Planr                         | ning   |       |                  |                       |         |      |
| Project                           | Disc   | Zone  | Level            | Series                | Drg No. | Rev. |
| 13636                             | А      | ZZ    | L03              | 01                    | 103     |      |
|                                   |        |       |                  |                       |         |      |
|                                   |        |       |                  |                       |         |      |













The Centro Building 39 Plender Street London NW1 0DT Telephone +44 (0)207429611 info@piercyandco.com www.piercyandco.com

| Project                |          |          |           |                       |         |      |
|------------------------|----------|----------|-----------|-----------------------|---------|------|
| 100 & 88               | 3 Gray's | Inn Roac | 1/127 C   | erkenwe <b>ll</b> Roa | d       |      |
| Client                 |          |          |           |                       |         |      |
| Lawnmis                | t Ltd    |          |           |                       |         |      |
| Date                   |          |          |           | Scale                 |         |      |
| 30.09.20               | 022      |          |           |