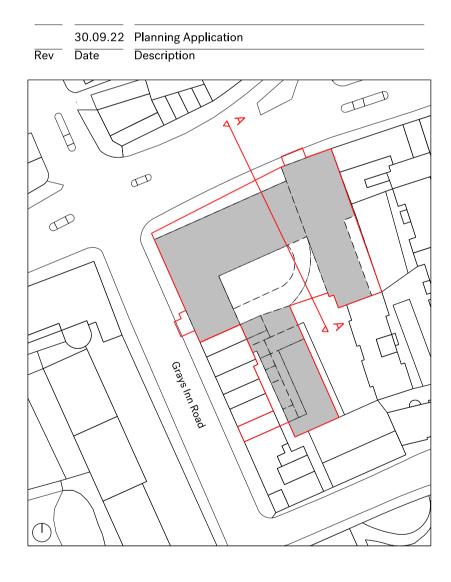

The Centro Building 39 Plender Street London NW1 0DT Telephone +44 (0)207429611 info@piercyandco.com www.piercyandco.com

| Project                |          |          |           |                       |         |      |
|------------------------|----------|----------|-----------|-----------------------|---------|------|
| 100 & 88               | 3 Gray's | Inn Roac | 1/127 C   | erkenwe <b>ll</b> Roa | d       |      |
| Client                 |          |          |           |                       |         |      |
| Lawnmis                | t Ltd    |          |           |                       |         |      |
| Date                   |          |          |           | Scale                 |         |      |
| 30.09.20               | 022      |          |           | 1:100 @ /             | 41      |      |
| Drawing                | Title    |          |           |                       |         |      |
| 100 Gray<br>Existing I |          |          | 7 Clerken | we <b>ll</b> Road:    |         |      |
| Drawn                  |          | Check    | ed        | Approved              |         |      |
| КС                     |          | ΥH       |           | DC                    |         |      |
| Drawing                | Status   |          |           |                       |         |      |
| For Plan               | ning     |          |           |                       |         |      |
| Project                | Disc     | Zone     | Leve      | Series                | Drg No. | Rev. |
|                        | А        | 100      |           | 01                    | 200     |      |