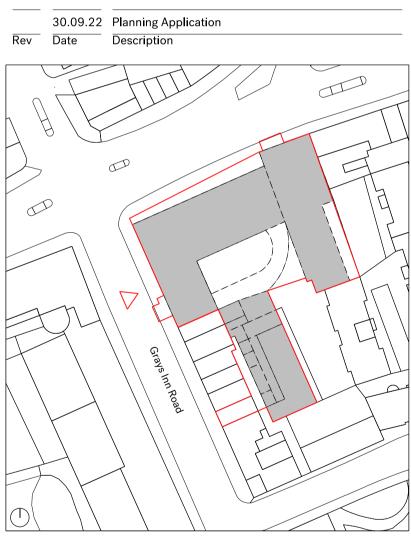

| Rev Da                                                                                                                                     |                                                                                              | anning App<br>escription                 | lication                                 |                                 |                     |           |
|--------------------------------------------------------------------------------------------------------------------------------------------|----------------------------------------------------------------------------------------------|------------------------------------------|------------------------------------------|---------------------------------|---------------------|-----------|
|                                                                                                                                            |                                                                                              |                                          | lication                                 |                                 |                     |           |
|                                                                                                                                            |                                                                                              |                                          |                                          |                                 |                     |           |
|                                                                                                                                            | F                                                                                            | T                                        | $\sum$                                   | / /                             | $\overline{}$       |           |
|                                                                                                                                            | F                                                                                            | T                                        |                                          |                                 | đ                   | $\square$ |
|                                                                                                                                            | Y                                                                                            |                                          |                                          |                                 |                     |           |
| $\searrow$                                                                                                                                 |                                                                                              |                                          |                                          |                                 | 1                   |           |
| r /                                                                                                                                        |                                                                                              | C                                        |                                          | 1                               | E                   | T         |
| ~                                                                                                                                          |                                                                                              |                                          |                                          | $\langle \rangle$               |                     | T         |
| T                                                                                                                                          | (                                                                                            |                                          |                                          |                                 |                     | ,         |
|                                                                                                                                            | $\overline{1}$                                                                               |                                          |                                          |                                 |                     |           |
|                                                                                                                                            |                                                                                              |                                          | 5                                        | / /`                            |                     | L         |
|                                                                                                                                            |                                                                                              |                                          |                                          |                                 | T                   | }         |
| 1                                                                                                                                          | M                                                                                            | H                                        |                                          | 11                              | ĺ.                  | A         |
| T                                                                                                                                          | $\langle \rangle \rangle$                                                                    | \ @ \                                    | t ft                                     | HT I                            |                     | L         |
| $ \left[ \right] $                                                                                                                         |                                                                                              | Grays Inn Roau                           | T                                        | FU                              | L L                 | \         |
|                                                                                                                                            | 7                                                                                            | In Ros                                   |                                          | (H)                             |                     | F         |
| $  \setminus +$                                                                                                                            |                                                                                              |                                          | - \ \                                    | TT-                             |                     |           |
|                                                                                                                                            |                                                                                              |                                          |                                          | A                               | $\square$           |           |
| K                                                                                                                                          |                                                                                              | / /                                      | \ \ <b>\</b>                             |                                 | L                   |           |
|                                                                                                                                            | 17                                                                                           | $\langle \rangle$                        |                                          |                                 | /                   |           |
|                                                                                                                                            |                                                                                              | 1                                        | $\langle \rangle$                        | J                               |                     |           |
| $\bigcirc \setminus$                                                                                                                       |                                                                                              |                                          |                                          |                                 |                     |           |
|                                                                                                                                            |                                                                                              |                                          |                                          |                                 |                     |           |
| Project                                                                                                                                    |                                                                                              |                                          |                                          |                                 |                     |           |
|                                                                                                                                            | Gray's Inn F                                                                                 | Road / 127                               | Clerkenwe                                | II Road                         |                     |           |
| 100 & 88 (<br>Client                                                                                                                       |                                                                                              | Road / 127                               | Clerkenwe                                | II Road                         |                     |           |
| 100 & 88 (<br>Client<br>Lawnmist                                                                                                           |                                                                                              | Road / 127                               |                                          | II Road                         |                     |           |
| 100 & 88 (<br>Client<br>Lawnmist<br>Date                                                                                                   | Ltd                                                                                          | Road / 127                               | Scale                                    |                                 |                     |           |
| 100 & 88 0<br>Client<br>Lawnmist<br>Date<br>30.09.202                                                                                      | Ltd<br>22                                                                                    | Road / 127                               | Scale                                    | II Road                         |                     |           |
| 100 & 88 0<br>Client<br>Lawnmist<br>Date<br>30.09.202<br>Drawing T                                                                         | Ltd<br>22<br><b>Title</b>                                                                    |                                          | <b>Scale</b><br>1:20                     | 00 @ A1                         |                     |           |
| 100 & 88 (<br><b>Client</b><br>Lawnmist<br><b>Date</b><br>30.09.202<br><b>Drawing T</b><br>100 & 88 (                                      | Ltd<br>22<br><b>'itle</b><br>Gray's Inn F                                                    | Road / 127                               | Scale                                    | 00 @ A1                         |                     |           |
| 100 & 88 (<br><b>Client</b><br>Lawnmist<br><b>Date</b><br>30.09.202<br><b>Drawing T</b><br>100 & 88 (                                      | Ltd<br>22<br><b>"itle</b><br>Gray's Inn F<br>asement Pla                                     | Road / 127                               | <b>Scale</b><br>1:20                     | 00 @ A1<br>II Road:             |                     |           |
| 100 & 88 0<br>Client<br>Lawnmist<br>Date<br>30.09.202<br>Drawing T<br>100 & 88 0<br>Existing Ba                                            | Ltd<br>22<br><b>Title</b><br>Gray's Inn F<br>asement Pla<br><b>Ch</b>                        | Road / 127                               | Scale<br>1:20<br>Clerkenwe               | 00 @ A1<br>II Road:<br>ved      |                     |           |
| 100 & 88 0<br><b>Client</b><br>Lawnmist<br><b>Date</b><br>30.09.202<br><b>Drawing T</b><br>100 & 88 0<br>Existing Ba<br><b>Drawn</b>       | Ltd<br>22<br><b>Fitle</b><br>Gray's Inn F<br>asement Pla<br><b>C</b> F                       | Road / 127<br>an<br>recked               | Scale<br>1:20<br>Clerkenwe<br>Appro      | 00 @ A1<br>II Road:<br>ved      |                     |           |
| 100 & 88 C<br>Client<br>Lawnmist<br>Date<br>30.09.202<br>Drawing T<br>100 & 88 C<br>Existing Ba<br>Drawn<br>KC<br>Drawing S<br>For Plannin | Ltd<br>22<br><b>Fitle</b><br>Gray's Inn F<br>asement Pla<br><b>Ch</b><br><b>Status</b><br>ng | Road / 127<br>an<br>I <b>ecked</b><br>YH | Scale<br>1:20<br>Clerkenwe<br>Appro<br>D | 00 @ A1<br>II Road:<br>wed<br>C |                     |           |
| 100 & 88 C<br>Client<br>Lawnmist<br>Date<br>30.09.202<br>Drawing T<br>100 & 88 C<br>Existing Ba<br>Drawn<br>KC<br>Drawing S<br>For Plannin | Ltd<br>22<br><b>'itle</b><br>Gray's Inn F<br>asement Pla<br><b>Cr</b><br><b>Status</b>       | Road / 127<br>an<br>Iecked<br>YH         | Clerkenwe                                | 00 @ A1<br>II Road:<br>ved<br>C | <b>g No.</b><br>099 | Re        |