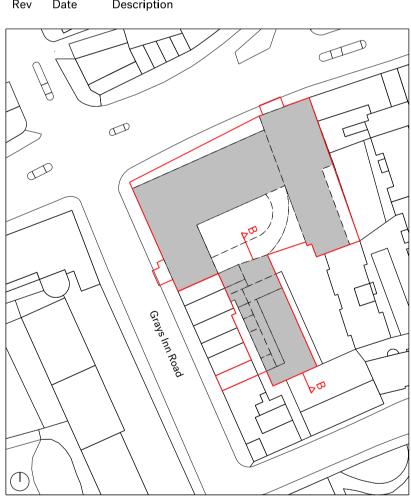

info@piercyandco.com www.piercyandco.com

Telephone +44 (0)207429611

The Centro Building 39 Plender Street London NW1 0DT

Project

Client

Lawnmist Ltd Date Scale 1:100 @ A1 30.09.2022 Drawing Title 100 Gray's Inn Road/ 127 Clerkenwell Road: Existing Section AA Drawn DC KC Drawing Status For Planning Project Disc Series 13636 A 01 300 100