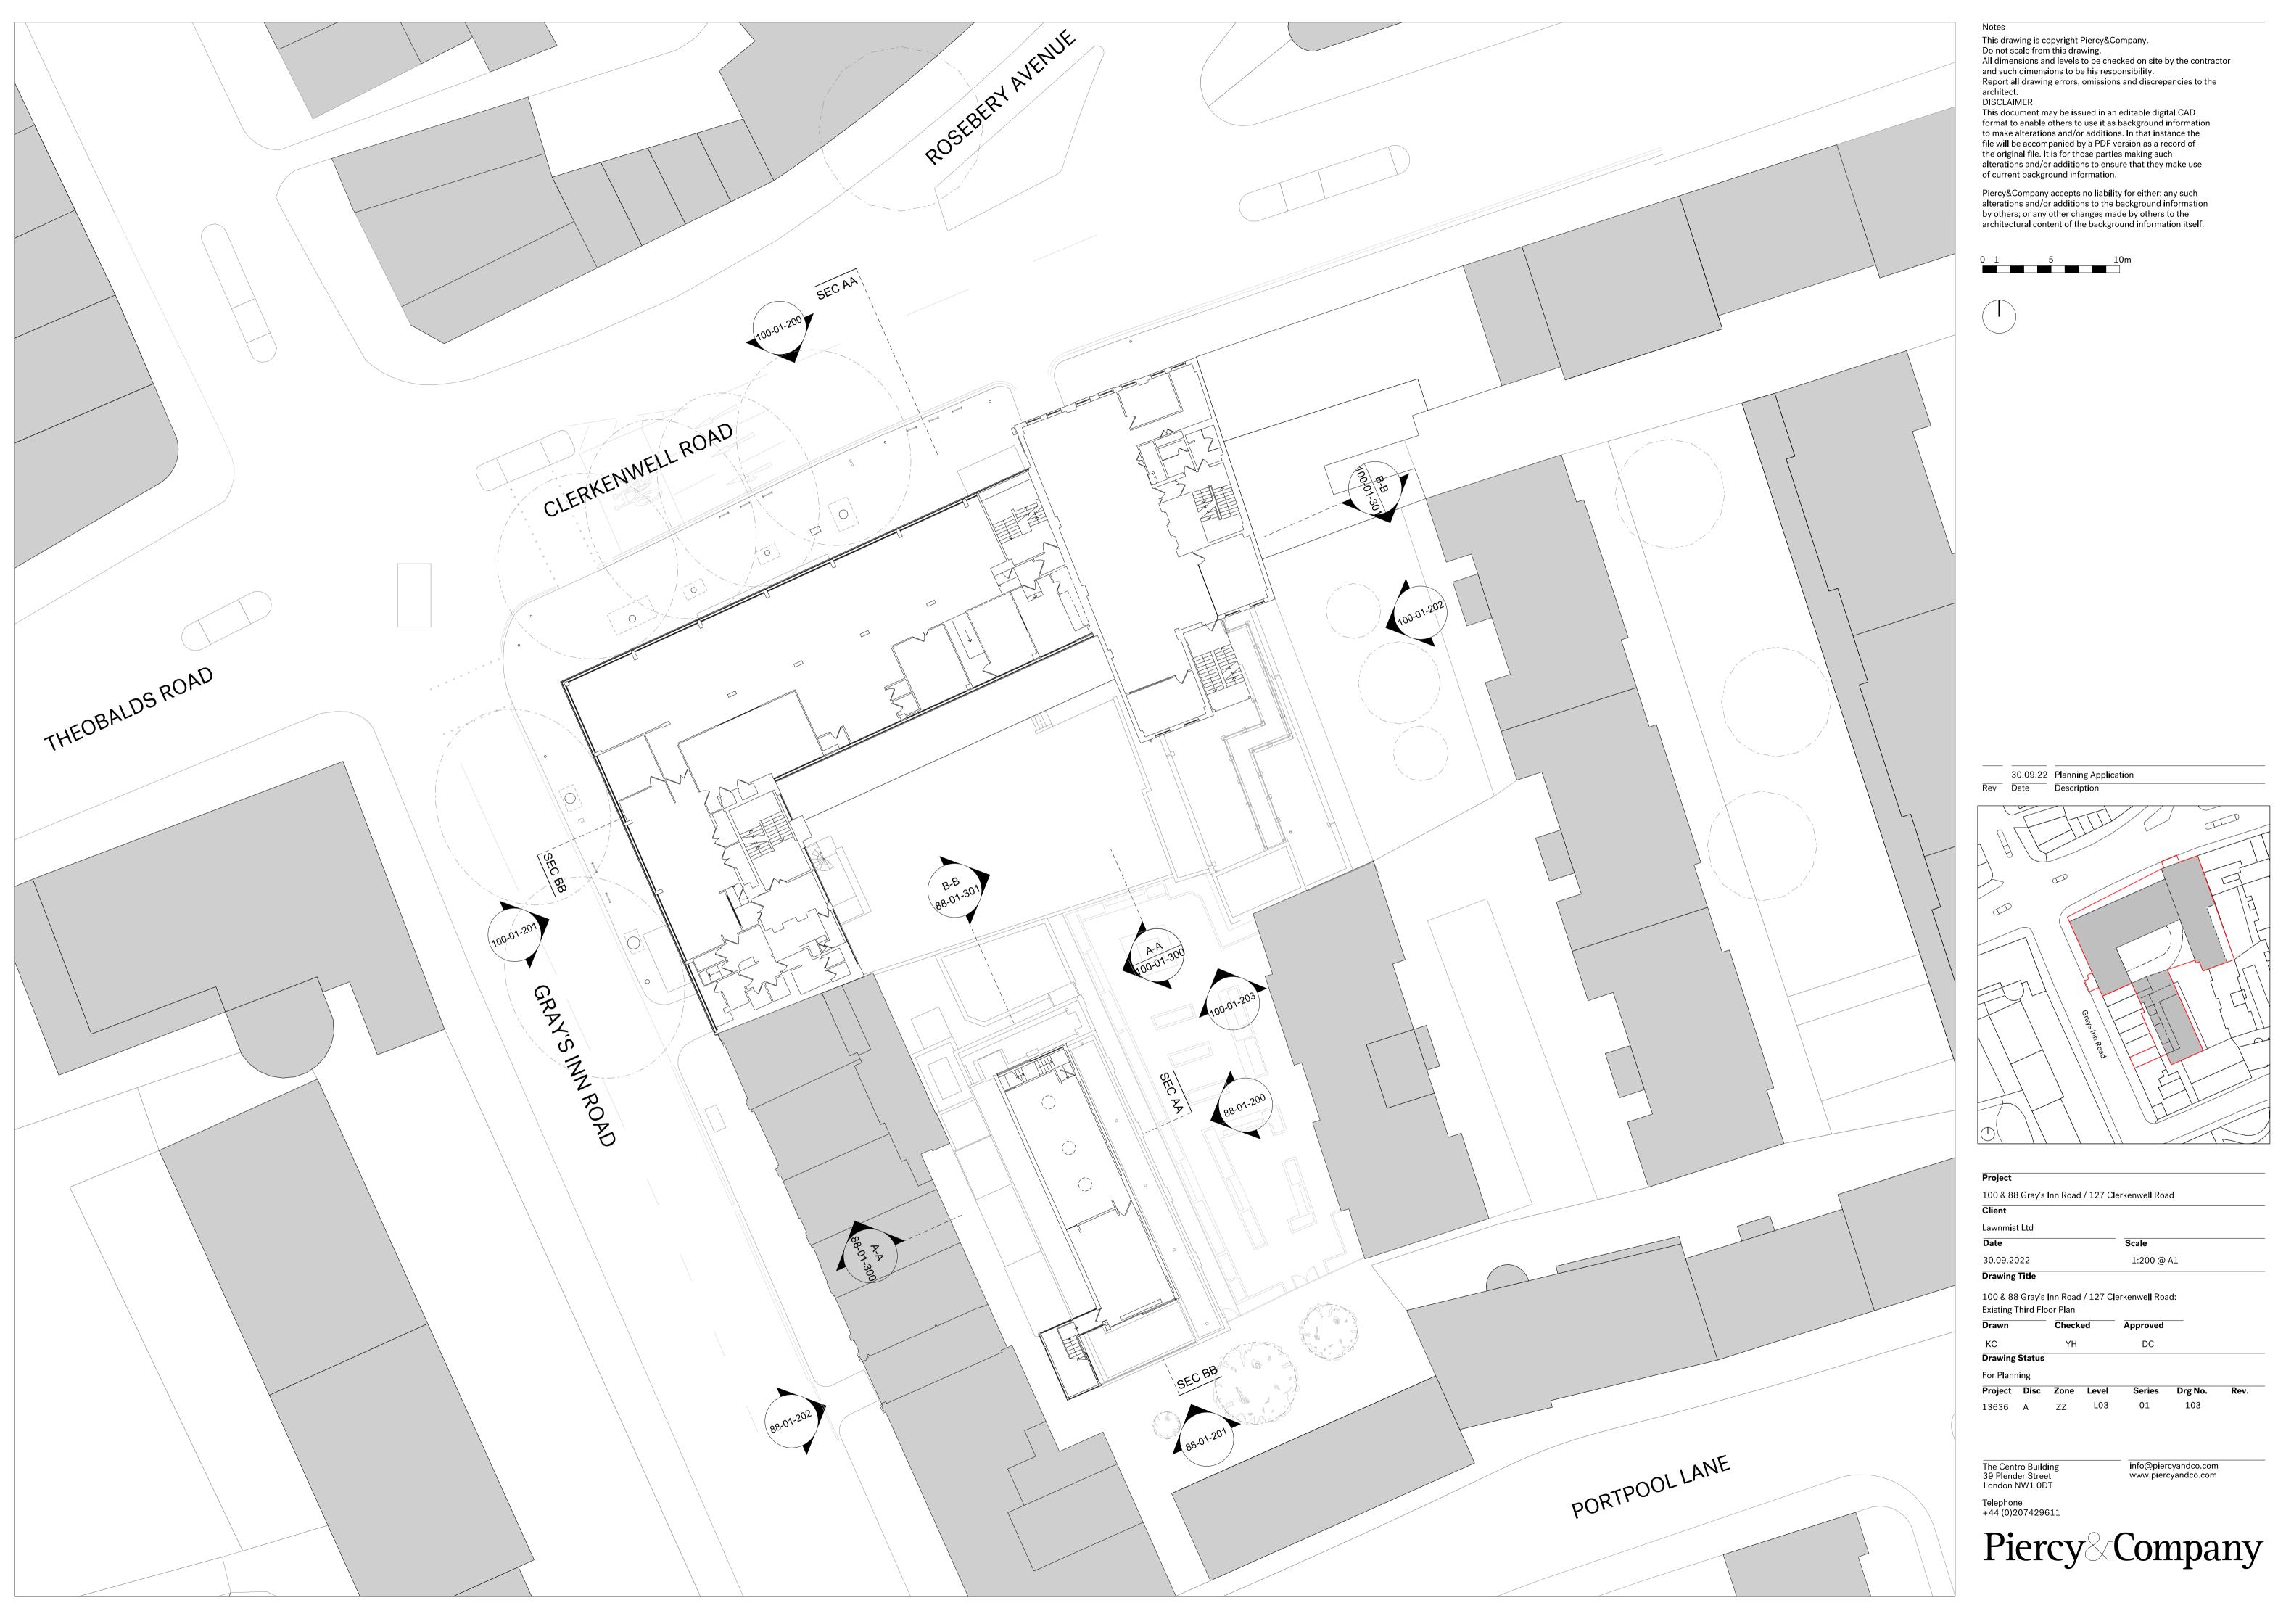

| Lawnmis                           | t Ltd  |       |                  |                       |         |      |
|-----------------------------------|--------|-------|------------------|-----------------------|---------|------|
| Date                              |        |       |                  | Scale                 |         |      |
| 30.09.20                          | 022    |       |                  | 1:200 @               | A1      |      |
| Drawing                           | Title  |       |                  |                       |         |      |
| 100 & 88<br>Existing <sup>-</sup> |        |       | / 127 C <b> </b> | erkenwe <b>ll</b> Roa | ad:     |      |
| Drawn                             |        | Check | ed               | Approved              |         |      |
| KC                                |        | YH    |                  | DC                    |         |      |
| Drawing                           | Status |       |                  |                       |         |      |
| For Planr                         | ning   |       |                  |                       |         |      |
| Project                           | Disc   | Zone  | Level            | Series                | Drg No. | Rev. |
| 13636                             | А      | ZZ    | L03              | 01                    | 103     |      |
|                                   |        |       |                  |                       |         |      |
|                                   |        |       |                  |                       |         |      |