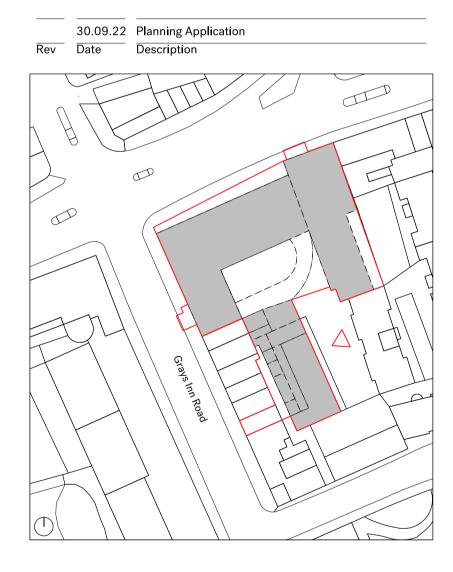

| Rev Da                                                                                                                                     |                                                                                              | anning App<br>escription                 | lication                                 |                                 |                     |           |
|--------------------------------------------------------------------------------------------------------------------------------------------|----------------------------------------------------------------------------------------------|------------------------------------------|------------------------------------------|---------------------------------|---------------------|-----------|
|                                                                                                                                            |                                                                                              |                                          | lication                                 |                                 |                     |           |
|                                                                                                                                            |                                                                                              |                                          |                                          |                                 |                     |           |
|                                                                                                                                            | F                                                                                            | T                                        | $\sum$                                   | / /                             | $\overline{}$       |           |
|                                                                                                                                            | F                                                                                            | T                                        |                                          |                                 | đ                   | $\square$ |
|                                                                                                                                            | Y                                                                                            |                                          |                                          |                                 |                     |           |
| $\searrow$                                                                                                                                 |                                                                                              |                                          |                                          |                                 | 1                   |           |
| r /                                                                                                                                        |                                                                                              | C                                        |                                          | 1                               | E                   | T         |
| ~                                                                                                                                          |                                                                                              |                                          |                                          | $\langle \rangle$               |                     | T         |
| T                                                                                                                                          | (                                                                                            |                                          |                                          |                                 |                     | ,         |
|                                                                                                                                            | $\overline{1}$                                                                               |                                          |                                          |                                 |                     |           |
|                                                                                                                                            |                                                                                              |                                          | 5                                        | / /`                            |                     | L         |
|                                                                                                                                            |                                                                                              |                                          |                                          |                                 | T                   | }         |
| 1                                                                                                                                          | M                                                                                            | H                                        |                                          | 11                              | ĺ.                  | A         |
| T                                                                                                                                          | $\langle \rangle \rangle$                                                                    | \ @ \                                    | t ft                                     | HT I                            |                     | L         |
| $ \left[ \right] $                                                                                                                         |                                                                                              | Grays Inn Roau                           | T                                        | FU                              | L L                 | \         |
|                                                                                                                                            | 7                                                                                            | In Ros                                   |                                          | (H)                             |                     | F         |
| $  \setminus +$                                                                                                                            |                                                                                              |                                          | - \ \                                    | TT-                             |                     |           |
|                                                                                                                                            |                                                                                              |                                          |                                          | A                               | $\square$           |           |
| K                                                                                                                                          |                                                                                              | / /                                      | \ \ <b>\</b>                             |                                 | L                   |           |
|                                                                                                                                            | 17                                                                                           | $\langle \rangle$                        |                                          |                                 | /                   |           |
|                                                                                                                                            |                                                                                              | 1                                        | $\langle \rangle$                        | J                               |                     |           |
| $\bigcirc \setminus$                                                                                                                       |                                                                                              |                                          |                                          |                                 |                     |           |
|                                                                                                                                            |                                                                                              |                                          |                                          |                                 |                     |           |
| Project                                                                                                                                    |                                                                                              |                                          |                                          |                                 |                     |           |
|                                                                                                                                            | Gray's Inn F                                                                                 | Road / 127                               | Clerkenwe                                | II Road                         |                     |           |
| 100 & 88 (<br>Client                                                                                                                       |                                                                                              | Road / 127                               | Clerkenwe                                | II Road                         |                     |           |
| 100 & 88 (<br>Client<br>Lawnmist                                                                                                           |                                                                                              | Road / 127                               |                                          | II Road                         |                     |           |
| 100 & 88 (<br>Client<br>Lawnmist<br>Date                                                                                                   | Ltd                                                                                          | Road / 127                               | Scale                                    |                                 |                     |           |
| 100 & 88 0<br>Client<br>Lawnmist<br>Date<br>30.09.202                                                                                      | Ltd<br>22                                                                                    | Road / 127                               | Scale                                    | II Road                         |                     |           |
| 100 & 88 0<br>Client<br>Lawnmist<br>Date<br>30.09.202<br>Drawing T                                                                         | Ltd<br>22<br><b>Title</b>                                                                    |                                          | <b>Scale</b><br>1:20                     | 00 @ A1                         |                     |           |
| 100 & 88 (<br><b>Client</b><br>Lawnmist<br><b>Date</b><br>30.09.202<br><b>Drawing T</b><br>100 & 88 (                                      | Ltd<br>22<br><b>'itle</b><br>Gray's Inn F                                                    | Road / 127                               | Scale                                    | 00 @ A1                         |                     |           |
| 100 & 88 (<br><b>Client</b><br>Lawnmist<br><b>Date</b><br>30.09.202<br><b>Drawing T</b><br>100 & 88 (                                      | Ltd<br>22<br><b>"itle</b><br>Gray's Inn F<br>asement Pla                                     | Road / 127                               | <b>Scale</b><br>1:20                     | 00 @ A1<br>II Road:             |                     |           |
| 100 & 88 0<br>Client<br>Lawnmist<br>Date<br>30.09.202<br>Drawing T<br>100 & 88 0<br>Existing Ba                                            | Ltd<br>22<br><b>Title</b><br>Gray's Inn F<br>asement Pla<br><b>Ch</b>                        | Road / 127                               | Scale<br>1:20<br>Clerkenwe               | 00 @ A1<br>II Road:<br>ved      |                     |           |
| 100 & 88 0<br><b>Client</b><br>Lawnmist<br><b>Date</b><br>30.09.202<br><b>Drawing T</b><br>100 & 88 0<br>Existing Ba<br><b>Drawn</b>       | Ltd<br>22<br><b>Fitle</b><br>Gray's Inn F<br>asement Pla<br><b>C</b> F                       | Road / 127<br>an<br>recked               | Scale<br>1:20<br>Clerkenwe<br>Appro      | 00 @ A1<br>II Road:<br>ved      |                     |           |
| 100 & 88 C<br>Client<br>Lawnmist<br>Date<br>30.09.202<br>Drawing T<br>100 & 88 C<br>Existing Ba<br>Drawn<br>KC<br>Drawing S<br>For Plannin | Ltd<br>22<br><b>Fitle</b><br>Gray's Inn F<br>asement Pla<br><b>Ch</b><br><b>Status</b><br>ng | Road / 127<br>an<br>I <b>ecked</b><br>YH | Scale<br>1:20<br>Clerkenwe<br>Appro<br>D | 00 @ A1<br>II Road:<br>wed<br>C |                     |           |
| 100 & 88 C<br>Client<br>Lawnmist<br>Date<br>30.09.202<br>Drawing T<br>100 & 88 C<br>Existing Ba<br>Drawn<br>KC<br>Drawing S<br>For Plannin | Ltd<br>22<br><b>'itle</b><br>Gray's Inn F<br>asement Pla<br><b>Cr</b><br><b>Status</b>       | Road / 127<br>an<br>Iecked<br>YH         | Clerkenwe                                | 00 @ A1<br>II Road:<br>ved<br>C | <b>g No.</b><br>099 | Re        |