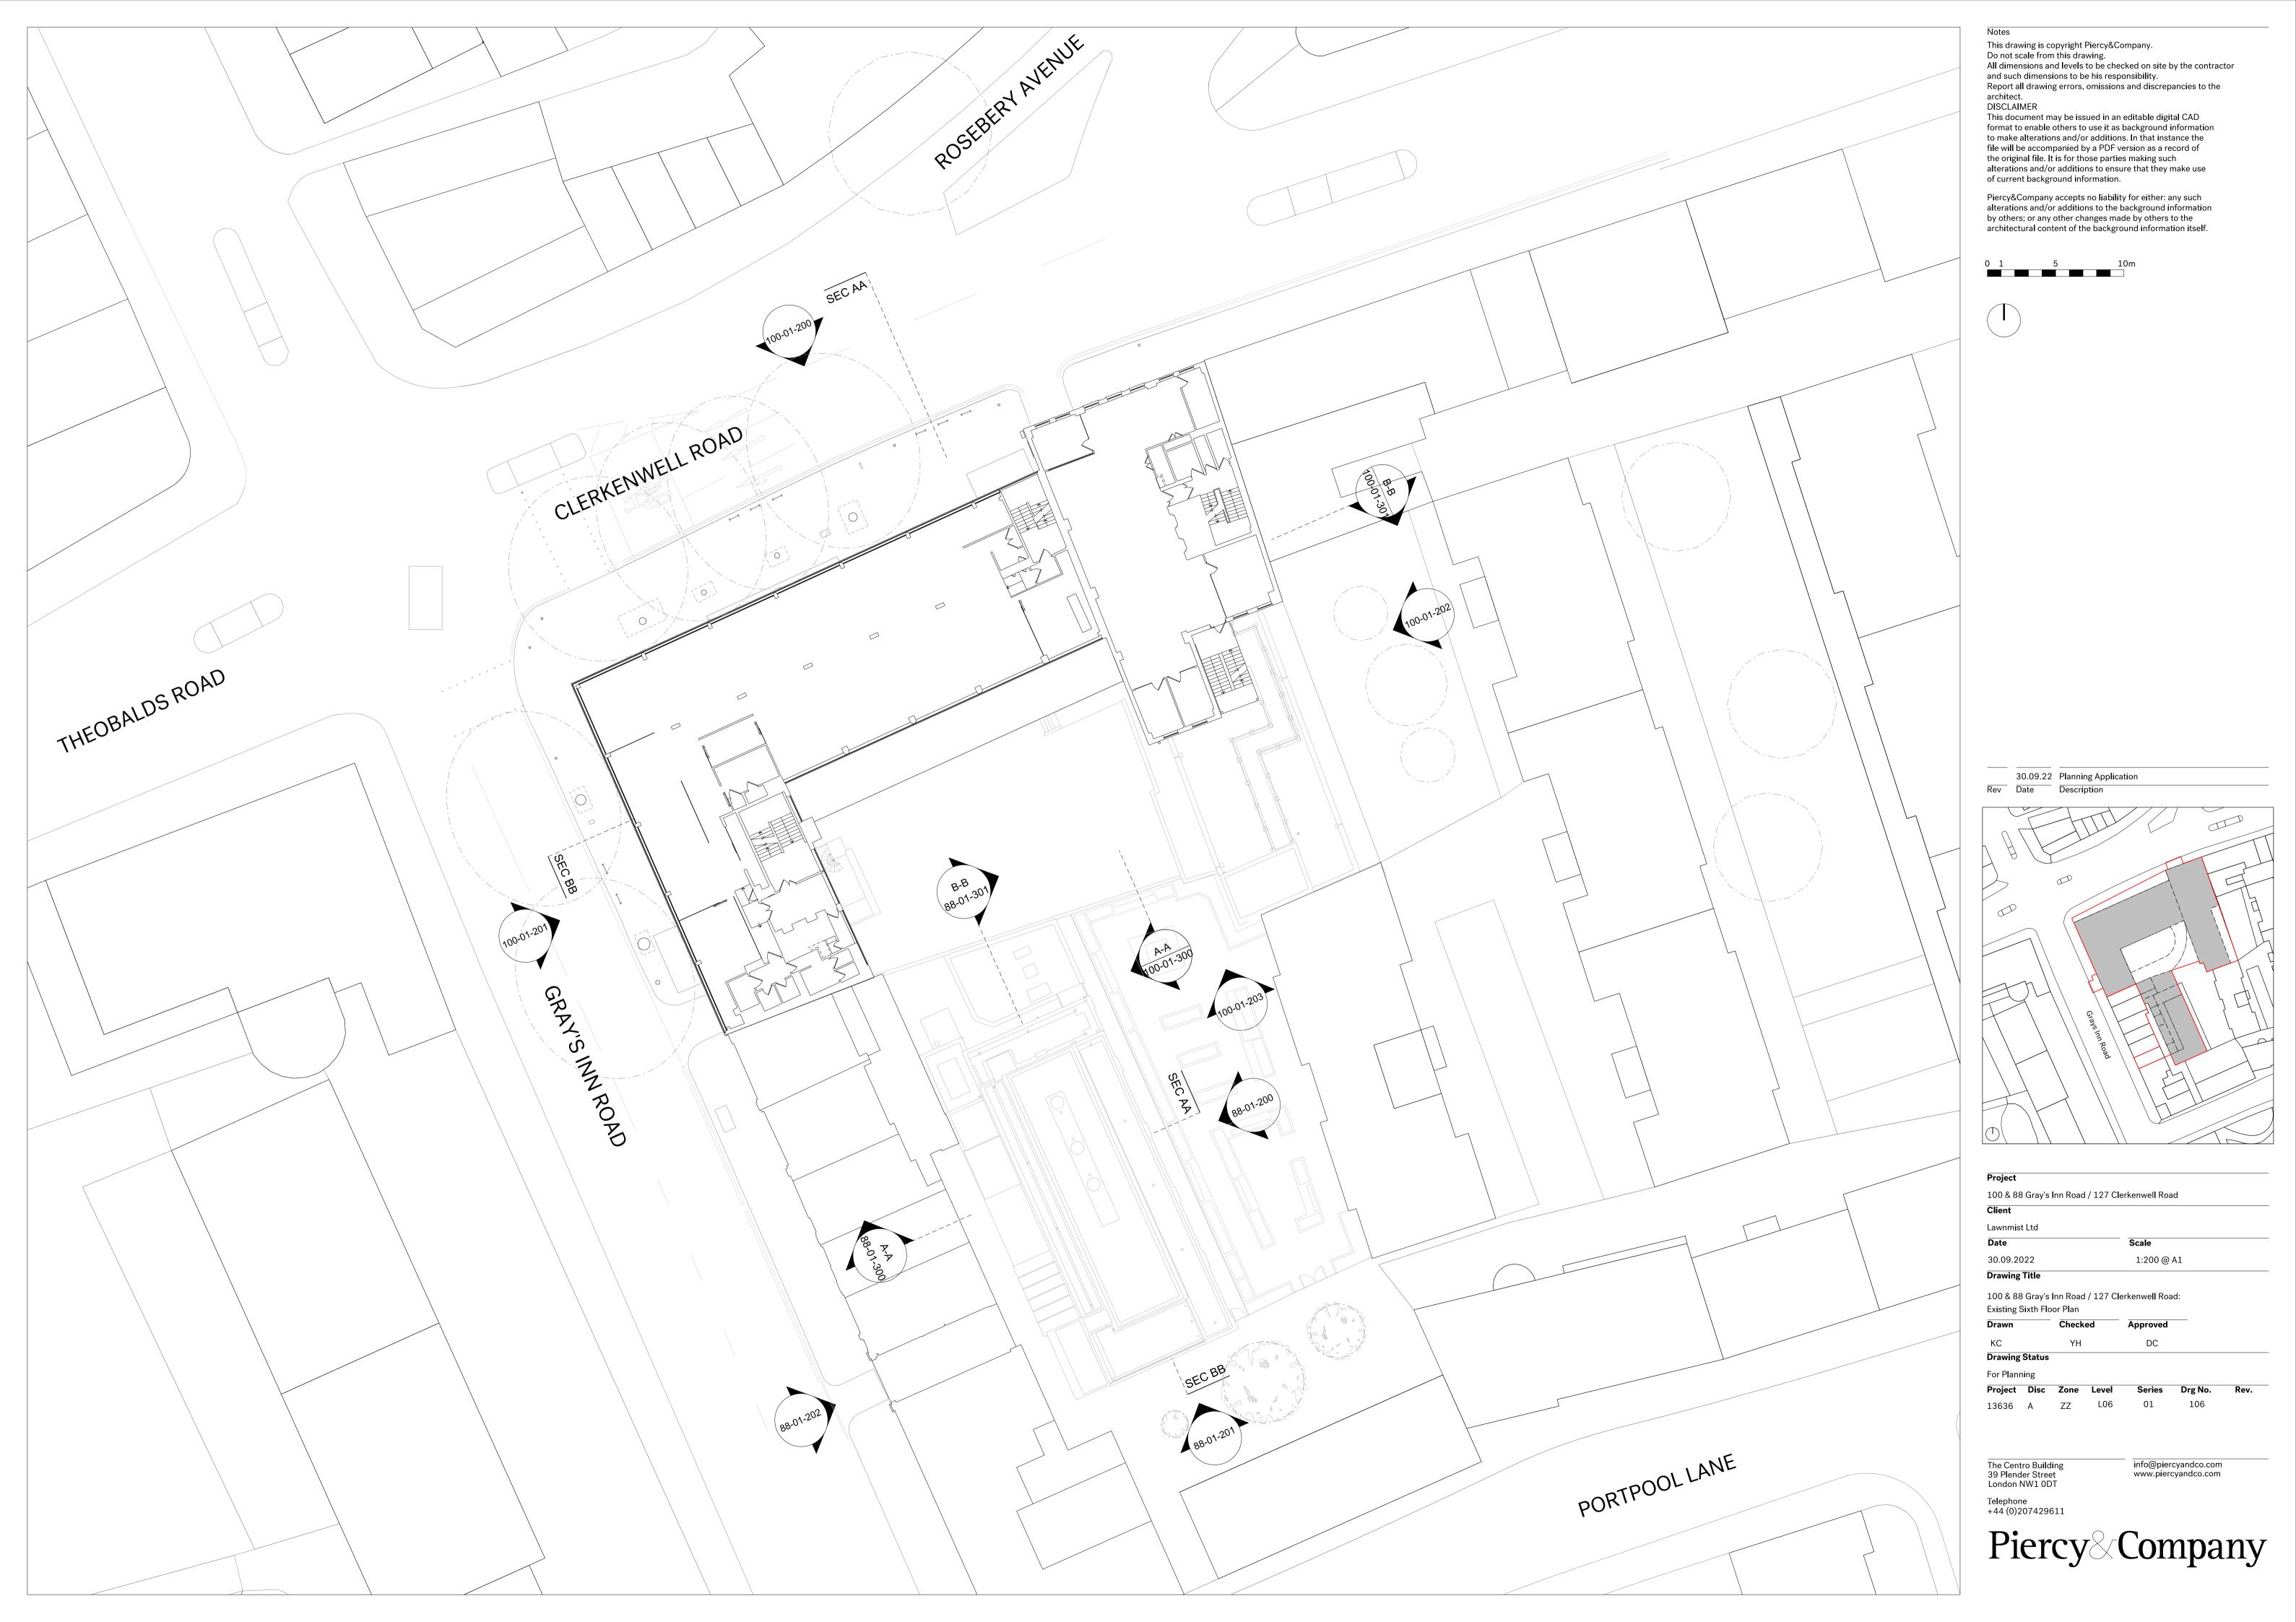

|        | YH    |                  | DC                    |         |      |
| Drawing                           | Status |       |                  |                       |         |      |
| For Planr                         | ning   |       |                  |                       |         |      |
| Project                           | Disc   | Zone  | Level            | Series                | Drg No. | Rev. |
| 13636                             | А      | ZZ    | L03              | 01                    | 103     |      |
|                                   |        |       |                  |                       |         |      |
|                                   |        |       |                  |                       |         |      |













The Centro Building 39 Plender Street London NW1 0DT Telephone +44 (0)207429611 info@piercyandco.com www.piercyandco.com

| Project                |          |          |           |                       |         |      |
|------------------------|----------|----------|-----------|-----------------------|---------|------|
| 100 & 88               | 3 Gray's | Inn Roac | 1/127 C   | erkenwe <b>ll</b> Roa | d       |      |
| Client                 |          |          |           |                       |         |      |
| Lawnmis                | t Ltd    |          |           |                       |         |      |
| Date                   |          |          |           | Scale                 |         |      |
| 30.09.20               | 022      |          |