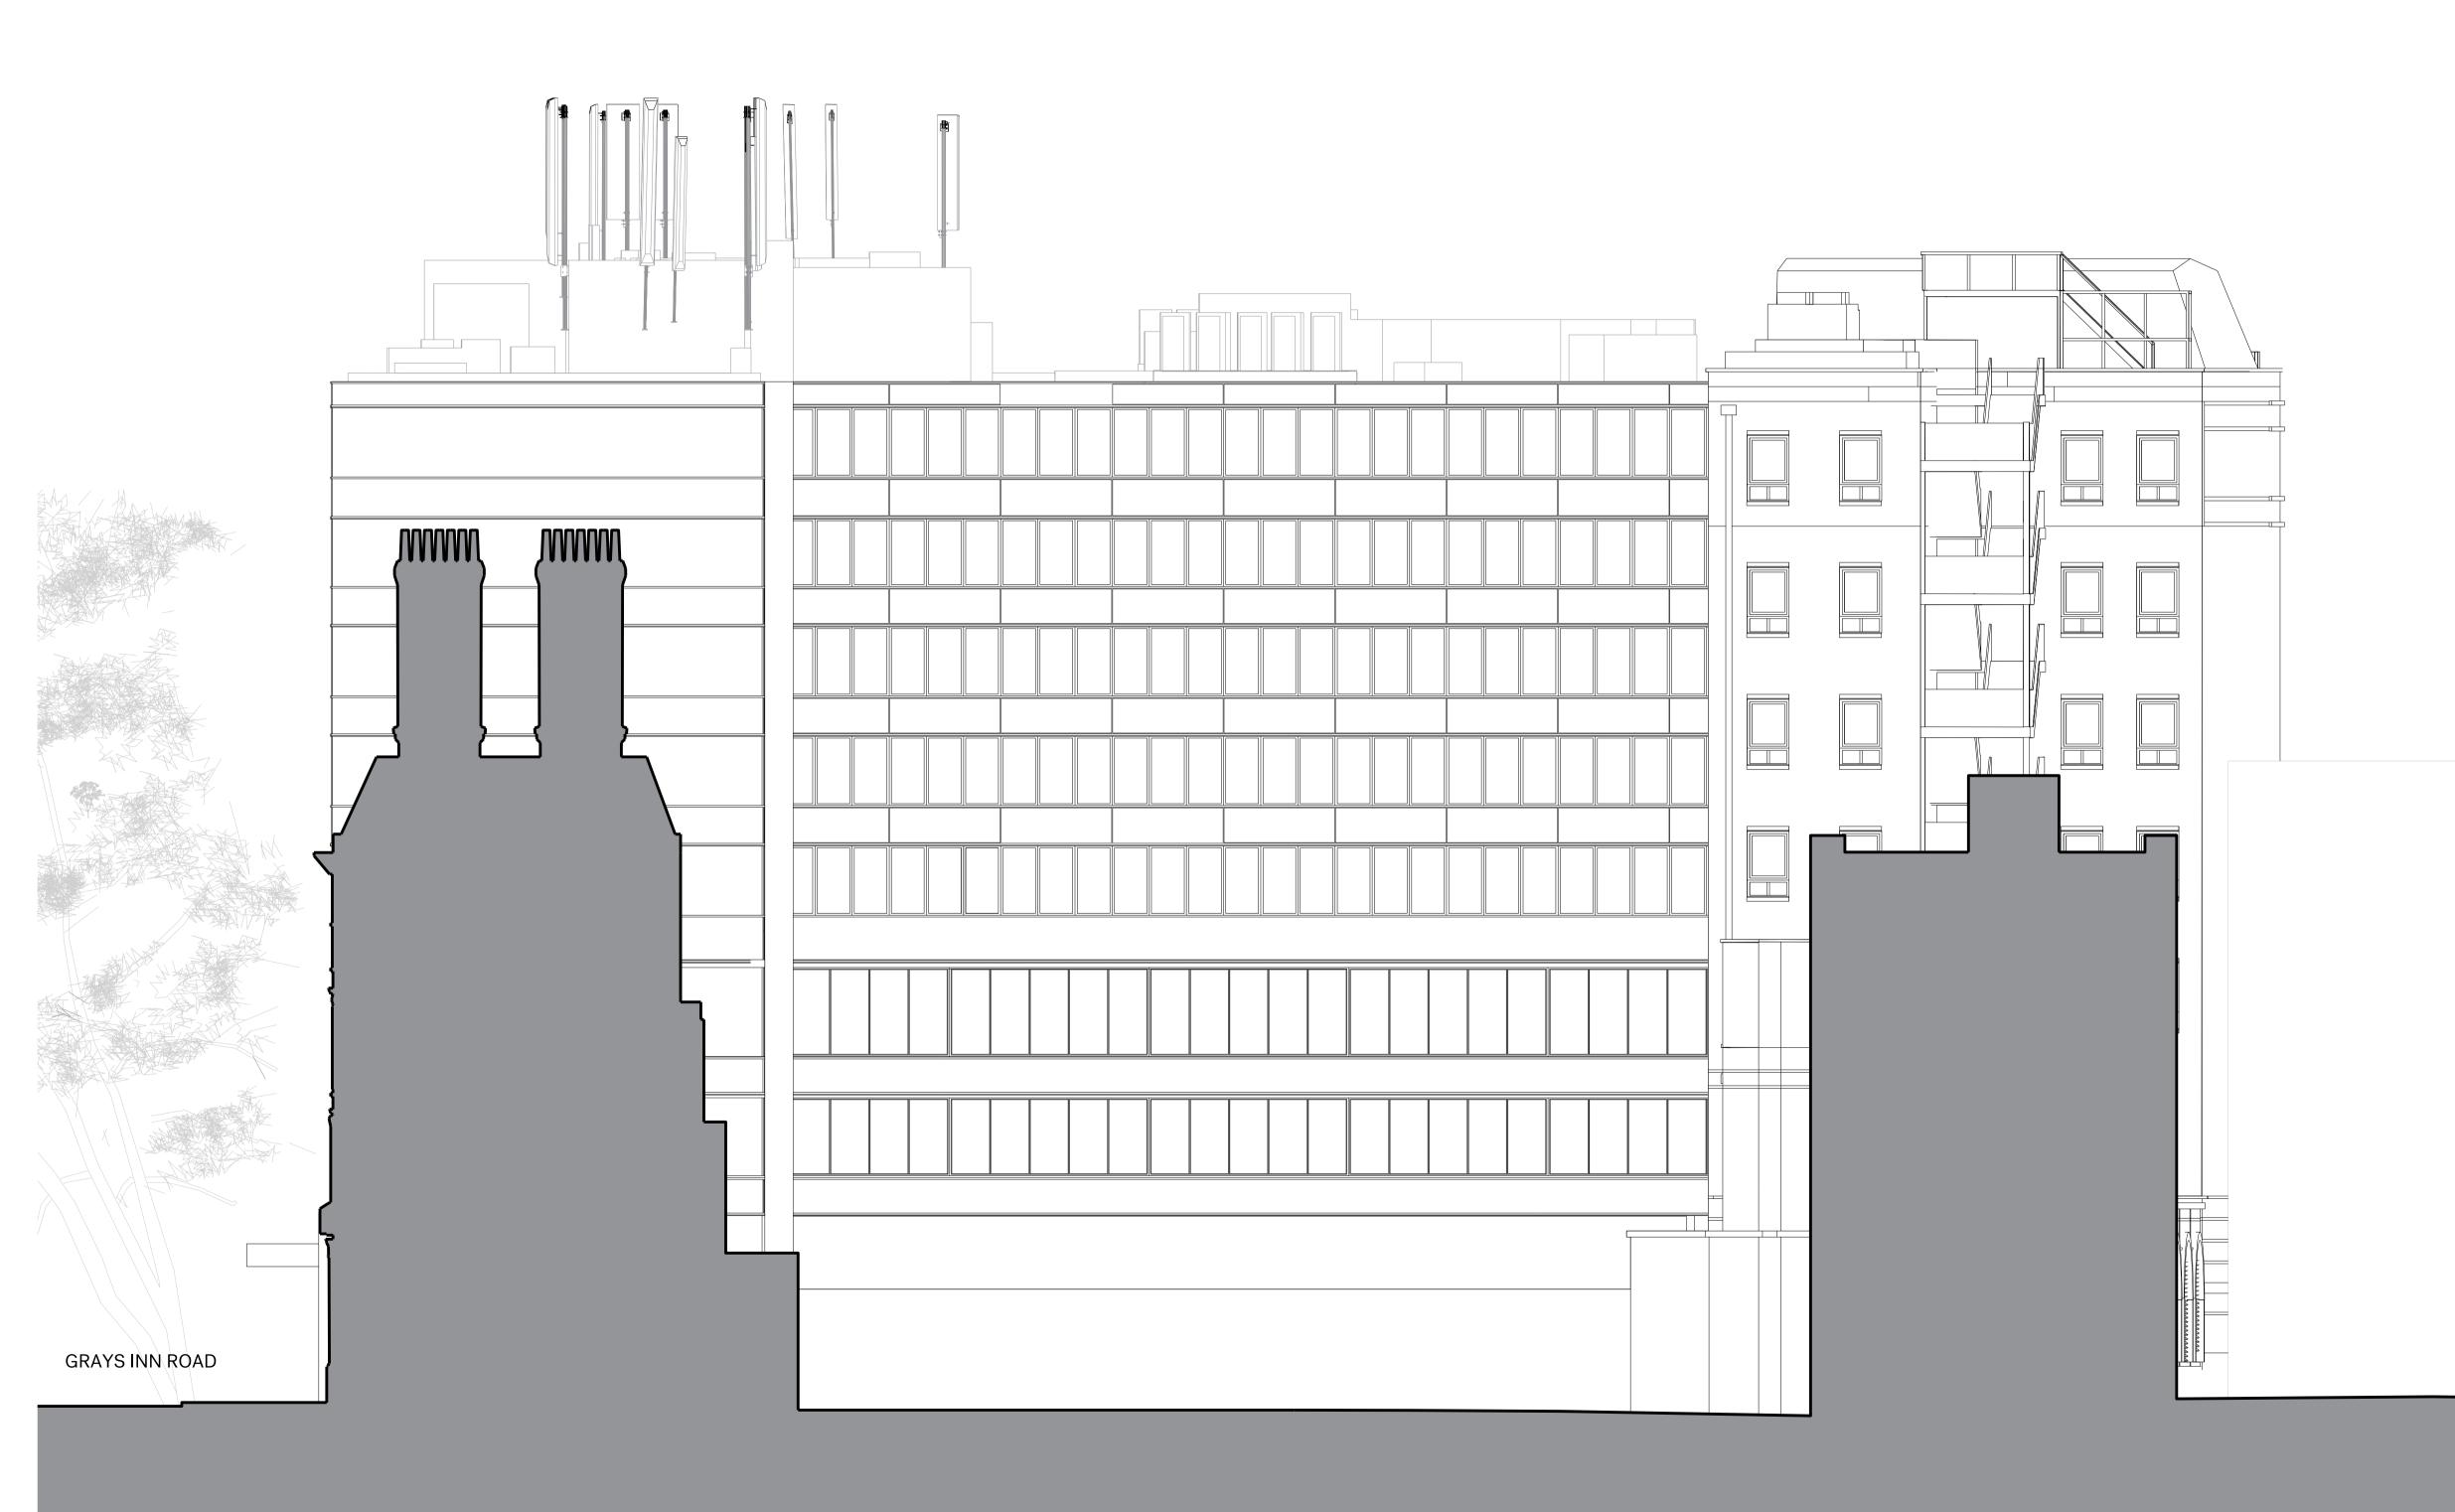

info@piercyandco.com www.piercyandco.com

Telephone +44 (0)207429611

The Centro Building 39 Plender Street London NW1 0DT

Project

Client

Lawnmist Ltd Date Scale 1:100 @ A1 30.09.2022 Drawing Title 100 Gray's Inn Road/ 127 Clerkenwell Road: Existing Section AA Drawn DC KC Drawing Status For Planning Project Disc Series 13636 A 01 300 100