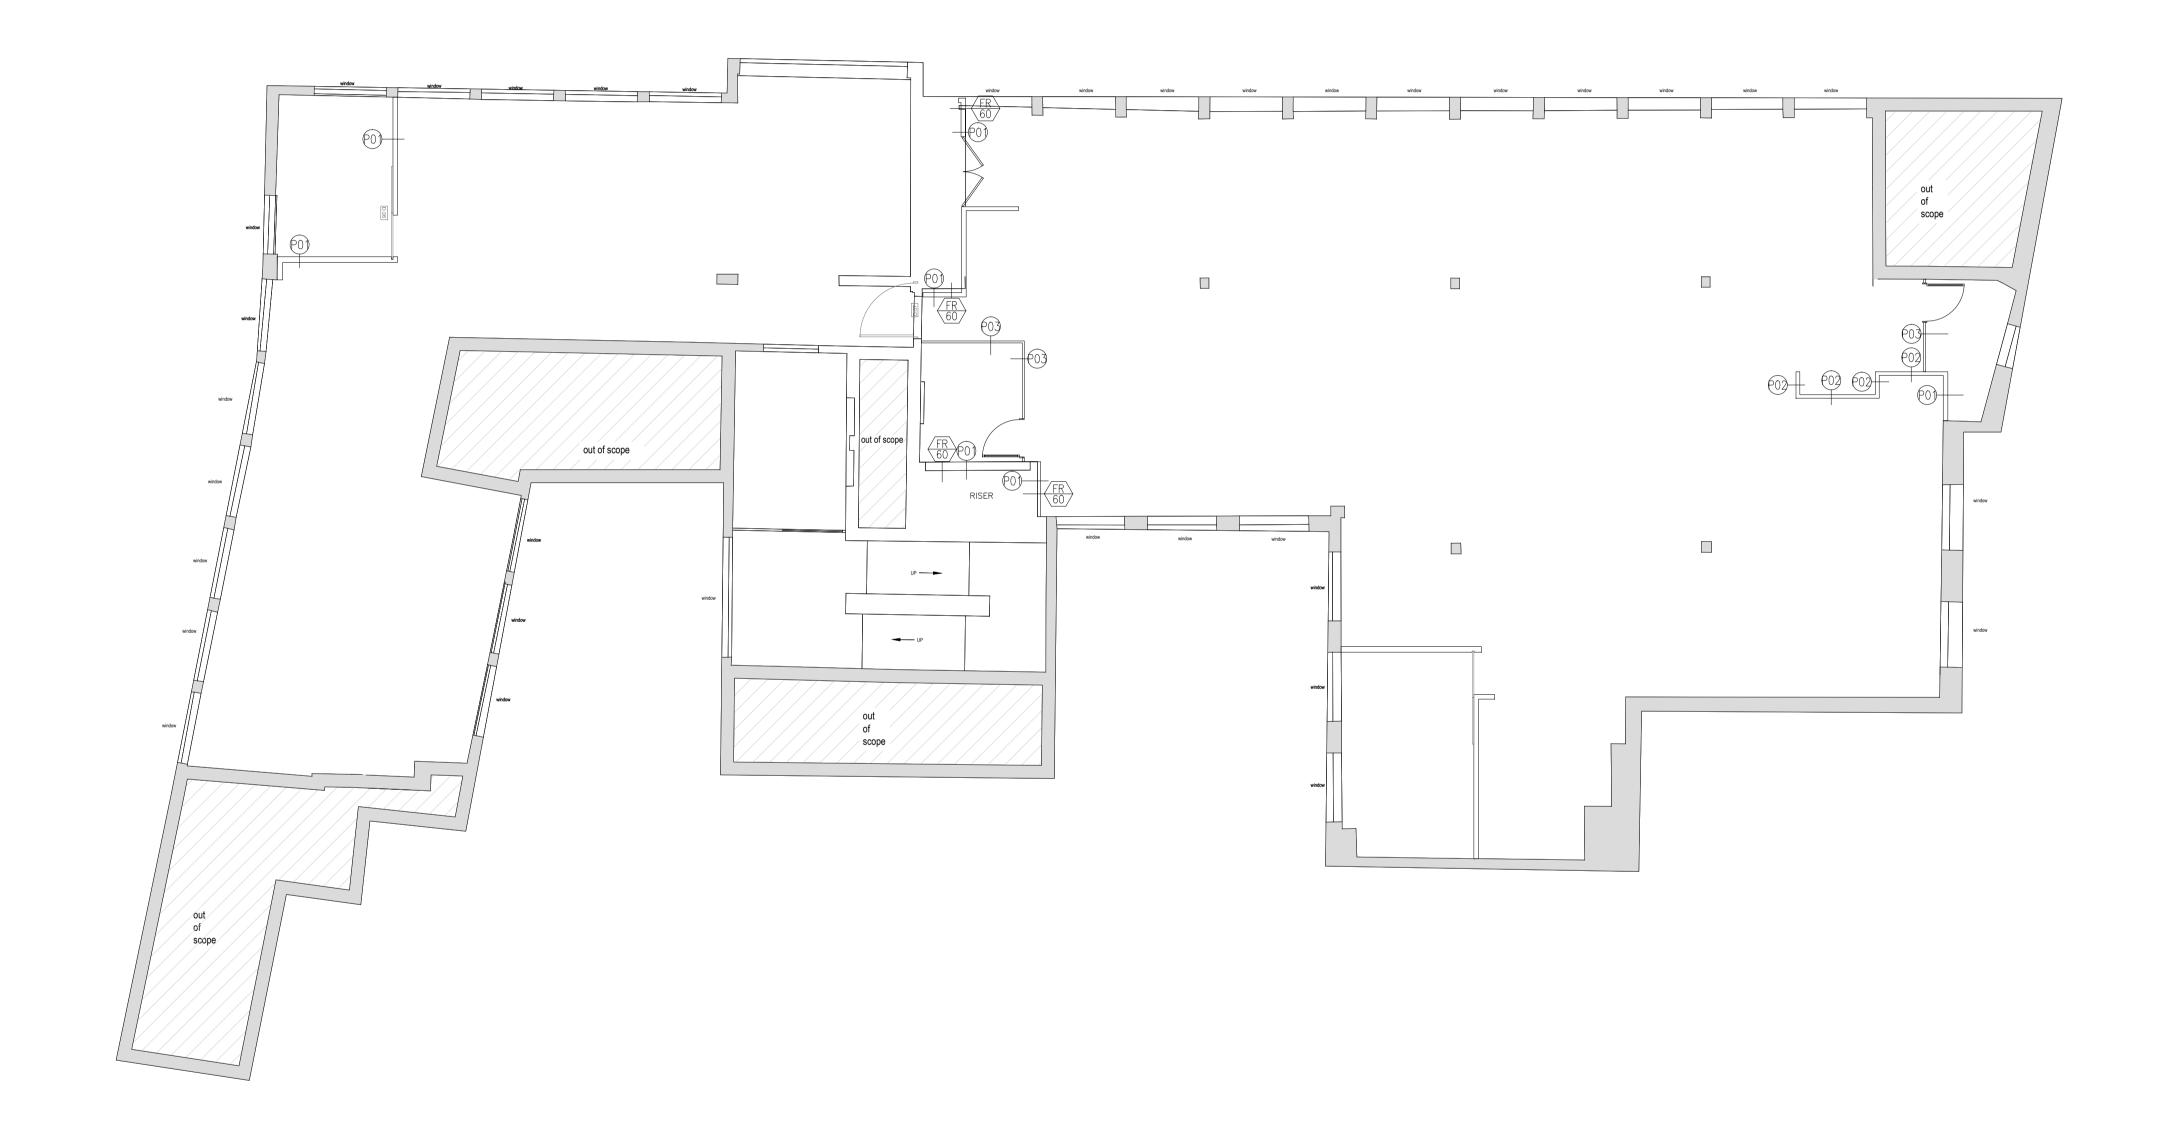

Scale 1:50

Proposed layout

SCALE BAR IN mm

DO NOT SCALE ANY DIMENSIONS OFF THIS DRAWING. ANY DISCREPANCIES BETWEEN THIS DRAWING AND OTHER INFORMATION ARE TO BE REFERRED TO FABRIC (EU) LIMITED WHERE THE DRAWING RELATES TO AN EXISTING BUILDING OR COMPLETED CONSTRUCTION THE CONTRACTOR IS RESPONSIBLE FOR CHECKING THAT THERE IS NO CONFLICT BETWEEN ACTUAL BUILDING DIMENSIONS AND DRAWING DIMENSIONS. IN THE EVENT OF DISCREPANCIES BETWEEN THIS DRAWING AND SUBCONTRACTOR'S APPROVED WORKING DRAWINGS FOR RELEVANT BUILDING COMPONENTS, THE SUBCONTRACTOR'S DRAWING SHALL TAKE PRECEDENCE. ANY CONFLICTS ARISING OUT OF INFORMATION AS NOTED ABOVE MUST BE REPORTED IMMEDIATELY TO FABRIC (EU) LIMITED. THIS DRAWING IS THE COPYRIGHT OF FABRIC (EU) LIMITED. ALL DIMENSIONS ARE IN MILLIMETRES UNLESS OTHERWISE STATED.

PARTITIONS KEY

BASE BUILD DEMISE

PARTITIONS TYPES

P-01 DT\_323 122MM WIDE ACOUSTIC METAL STUD PARTITION. STUDS: GYPFRAME 70MM S 50 'C' STUDS @600MM CENTRES. LININGS: 2 X 12.5MM GYPROC SOUNDBLOC TO EACH SIDE. INSULATION: 25MM ISOVER APR 1200 IN THE CAVITY. FINISHING: 1 COAT OF GYPROC DRYWALL PRIMER, TAPED SEAMLESS FINISH.

P-02 DT\_323 100MM SOLID METAL STUD PARTITION. STUDS: GYPFRAME 70MM S 50 'C' STUDS @ 600MM CENTRES . LININGS: 1 X 15MM WALLBOARD TO EACH SIDE. FINISHING: 1 COAT OF GYPROC DRYWALL PRIMER, TAPED SEAMLESS FINISH.

P-03 DT\_323 SINGLE GLAZED GLAZING SYSTEM WITH INTEGRATED DOOR AND DECORATIVE MULLIONS BONDED TO GLASS. FINISHING: FRAMING POWDERCOATED FINISH BLACK - RAL

P-04 DT\_323 DOUBLE GLAZED 60 MINUTE FIRE RATED GLAZING SYSTEM WITH INTEGRATED DOOR AND DECORATIVE MULLIONS BONDED FINISHING: FRAMING POWDERCOATED FINISH BLACK - RAL

PARITION LAYOUT NOT ON THE MEASURED SURVEY IN FULL, THEREFORE WE CANNOT VERIFY THE ACCURACY OF THIS DRAWING.

SYMBOLS KEY

PARTITION TYPE CODE 

PATTRESSING IN WALLS FOR JOINERY

AV PATTRESS WITHIN WALL. PLYWOOD FROM 1000MM - 2000MM ABOVE FLOOR, 1500MM WIDE.

RUN PLASTERBOARD PARTITION OR ACOUSTIC BAFFLE ABOVE CEILING BETWEEN MEETING ROOMS.

DOORS TO BE SET OUT 100mm FROM PARTITION DOORS. DOORS TO BE SET OUT WITH CLEAR

July 100

300MM FROM THEIR LEADING EDGE

DOOR NUMBER SYMBOL

DOOR FLOOR NO.

DOOR TYPE SYMBOL

DOOR TYPE DT.01

NOTES:

- FOR DETAILS OF SKIRTING TYPES REFER TO WALL AND SKIRTING FINISHES DRAWINGS: (42)SERIES OR (40) SERIES
COMBINED FINISHES PLANS

- ALL RECESSED AND FLUSH SKIRTING TYPES TO HAVE
ACOUSTIC VOID INFILL TO COMPENSATE FOR THE REMOVAL OF
PARTITION OUTER LINING.

AB2 16.08.17 AS BUILTS UPDATED TO CLIENT COMMENTS AB1 14.08.17 AS BUILTS

REV DATE PURPOSE OF ISSUE CLIENT BAUER MEDIA

PROJECT ACADEMIC HOUSE 24-28 OVAL ROAD, CAMDEN

DRAWING PARTITIONS PLAN FIFTH FLOOR

SCALE A1 @ 1:100 STATUS | PRELIMINARY CAD FILE 9100−DRG−(22)105.dwg ☐ TENDER CHECKED MRV