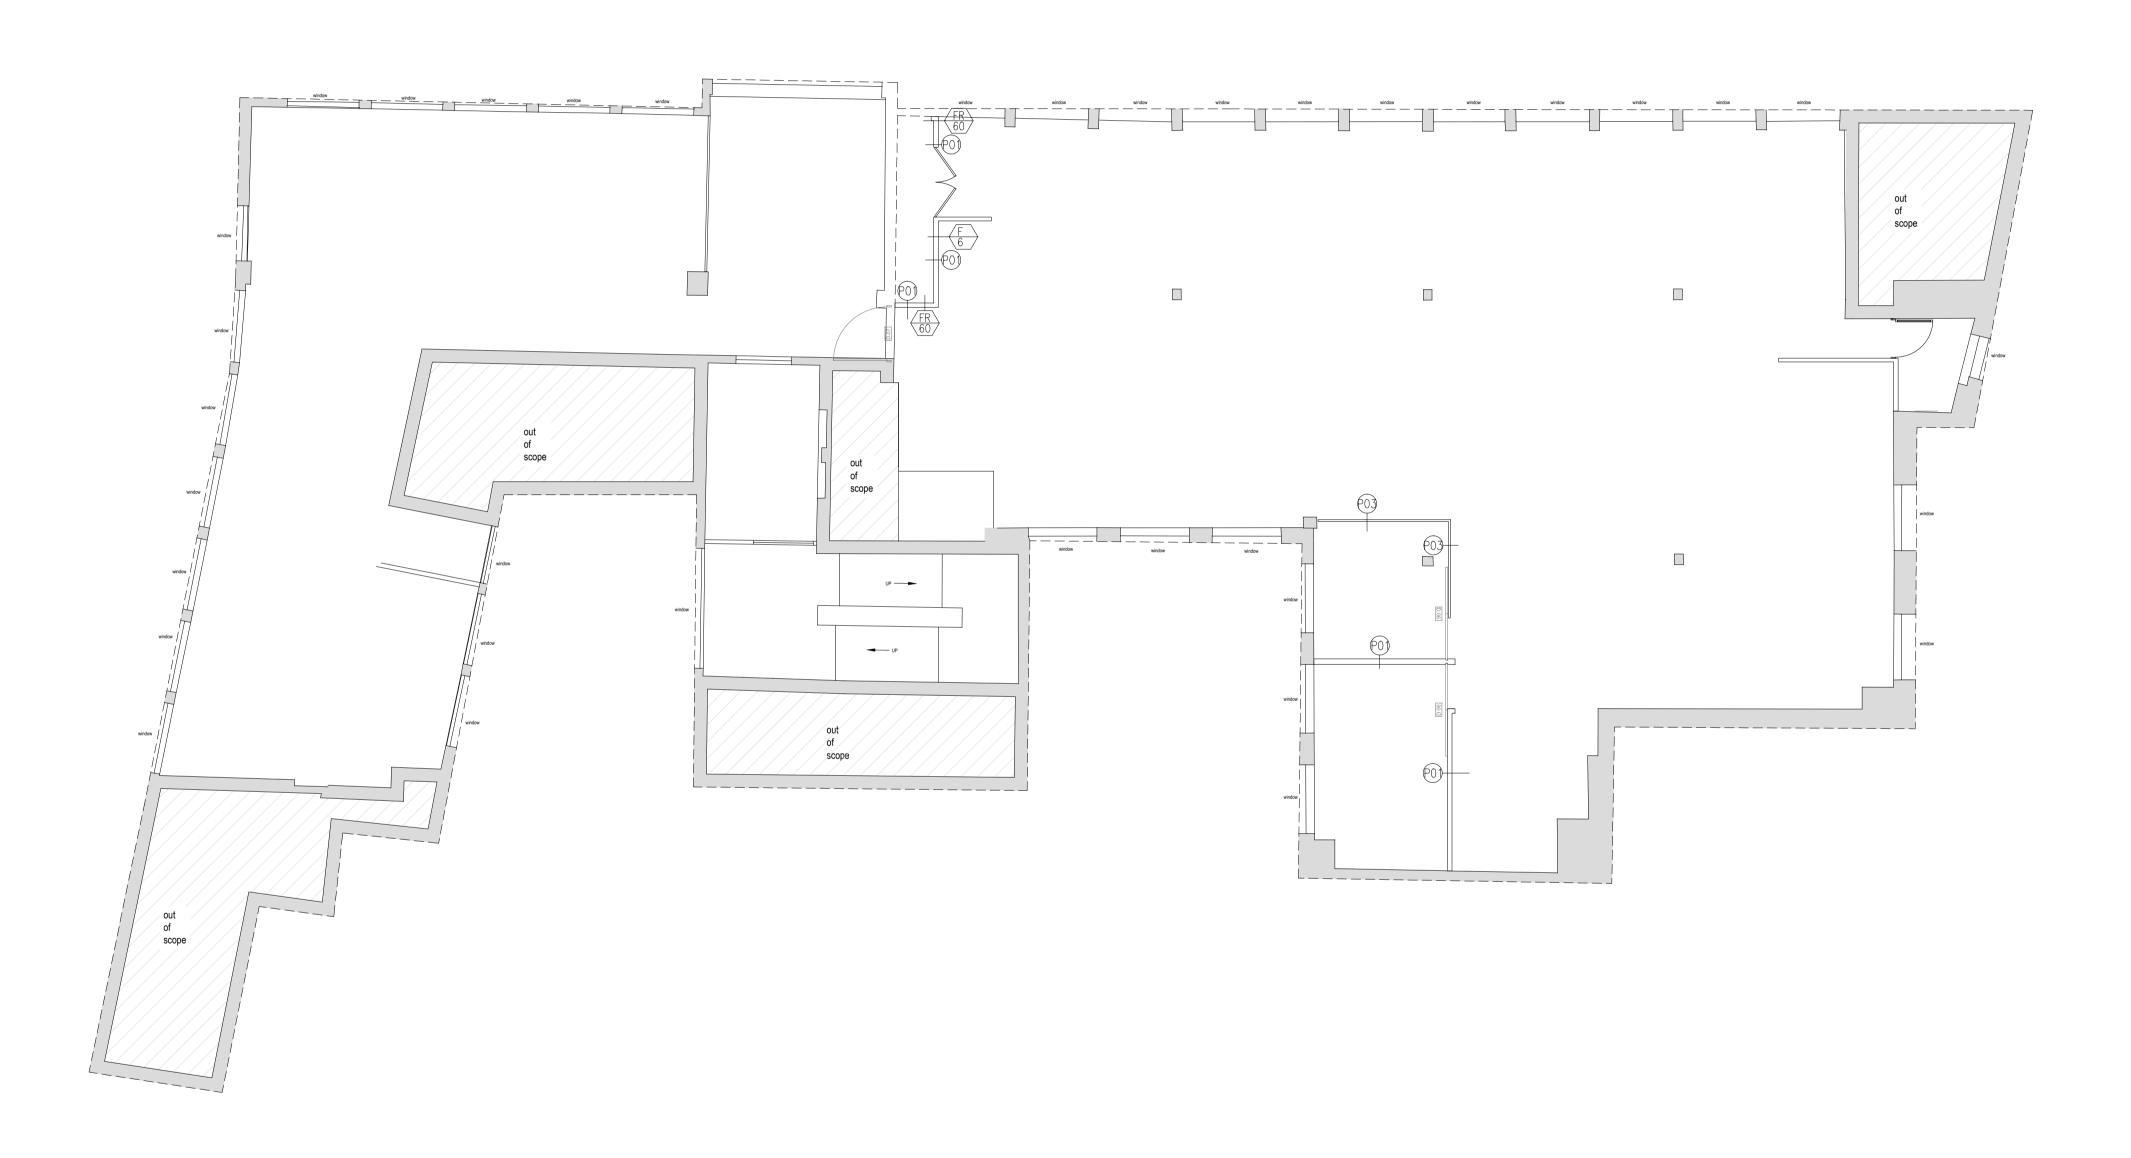

PARTITIONS KEY

BASE BUILD DEMISE

PARTITIONS TYPES

P-01 DT\_323 122MM WIDE ACOUSTIC METAL STUD PARTITION. STUDS: GYPFRAME 70MM S 50 'C' STUDS @600MM CENTRES. LININGS: 2 X 12.5MM GYPROC SOUNDBLOC TO EACH SIDE. INSULATION: 25MM ISOVER APR 1200 IN THE CAVITY. FINISHING: 1 COAT OF GYPROC DRYWALL PRIMER, TAPED SEAMLESS FINISH.

P-02 DT\_323 100MM SOLID METAL STUD PARTITION. STUDS: GYPFRAME 70MM S 50 'C' STUDS @ 600MM CENTRES . LININGS: 1 X 15MM WALLBOARD TO EACH SIDE. FINISHING: 1 COAT OF GYPROC DRYWALL PRIMER, TAPED

P-03 DT\_323 SINGLE GLAZED GLAZING SYSTEM WITH INTEGRATED DOOR AND DECORATIVE MULLIONS BONDED TO GLASS. FINISHING: FRAMING POWDERCOATED FINISH BLACK - RAL

SEAMLESS FINISH.

P-04 DT\_323 DOUBLE GLAZED 60 MINUTE FIRE RATED GLAZING SYSTEM WITH INTEGRATED DOOR AND DECORATIVE MULLIONS BONDED FINISHING: FRAMING POWDERCOATED FINISH BLACK - RAL

PARITION LAYOUT NOT ON THE MEASURED SURVEY IN FULL, THEREFORE WE CANNOT VERIFY THE ACCURACY OF THIS

SYMBOLS KEY

PARTITION TYPE CODE 

PATTRESSING IN WALLS FOR JOINERY

AV PATTRESS WITHIN WALL. PLYWOOD FROM 1000MM - 2000MM ABOVE FLOOR, 1500MM WIDE.

RUN PLASTERBOARD PARTITION OR ACOUSTIC BAFFLE ABOVE CEILING BETWEEN MEETING ROOMS.

DOORS TO BE SET OUT 100mm FROM PARTITION DOORS. DOORS TO BE SET OUT WITH CLEAR

July 100

300MM FROM THEIR LEADING EDGE

DOOR NUMBER SYMBOL

DOOR FLOOR NO.

DOOR TYPE SYMBOL

DOOR TYPE DT.01

NOTES:

Proposed layout

- FOR DETAILS OF SKIRTING TYPES REFER TO WALL AND SKIRTING FINISHES DRAWINGS: (42)SERIES OR (40) SERIES
COMBINED FINISHES PLANS

- ALL RECESSED AND FLUSH SKIRTING TYPES TO HAVE
ACOUSTIC VOID INFILL TO COMPENSATE FOR THE REMOVAL OF
PARTITION OUTER LINING.

AB2 16.08.17 AS BUILTS UPDATED TO CLIENT COMMENTS AB1 14.08.17 AS BUILTS REV DATE PURPOSE OF ISSUE

CLIENT BAUER MEDIA

PROJECT ACADEMIC HOUSE 24-28 OVAL ROAD, CAMDEN

DRAWING PARTITIONS PLAN FOURTH FLOOR

SCALE A1 @ 1:100 STATUS | PRELIMINARY CAD FILE 9100-DRG-(22)104.dwg ☐ TENDER