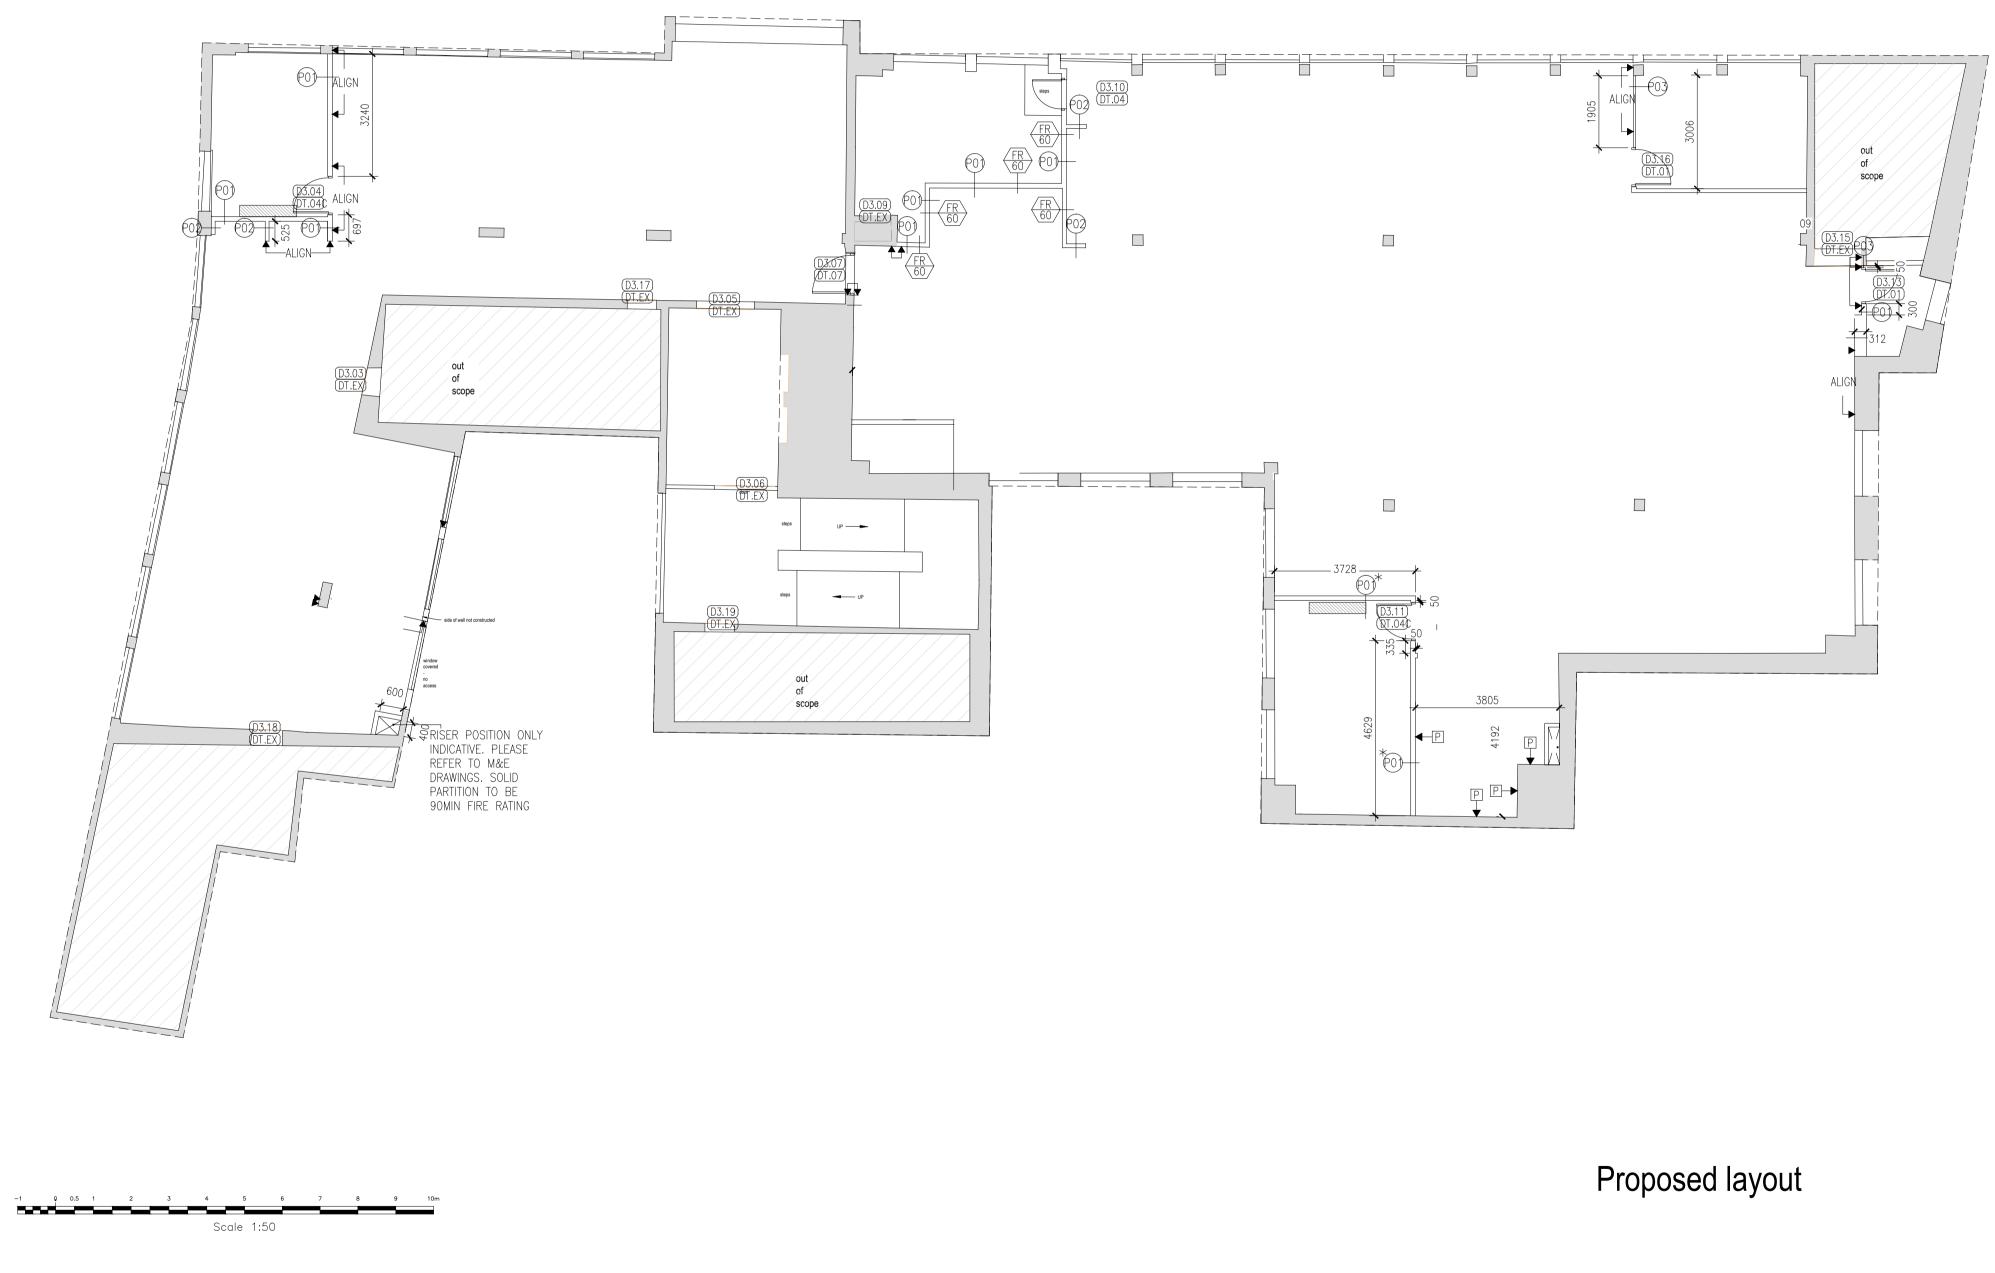

| 0 200                                                              | 0 3000                                | 4000                 | 5000                | 6000                  | 7000                             | 8000                                 | 10000                    |
|--------------------------------------------------------------------|---------------------------------------|----------------------|---------------------|-----------------------|----------------------------------|--------------------------------------|--------------------------|
| SCALE BAR I                                                        | N mm                                  |                      |                     |                       |                                  |                                      |                          |
| DO NOT SCALE A<br>THIS DRAWING ANI<br>WHERE THE DR<br>CONSTRUCTION | O OTHER INF<br>AWING REL              | ORMATION<br>ATES TO  | ARE TO<br>D AN EX   | BE REFEF<br>KISTING I | rred to<br>Buildin               | FABRIC (I<br>G OR CO                 | EU) LIMITED<br>OMPLETED  |
| IS NO CONFLICT<br>IN THE EVENT OF<br>APPROVED WOR                  | BETWEEN AC<br>T DISCREPAN             | TUAL BU              | ILDING D<br>TWEEN T | IMENSIONS<br>HIS DRAW | S AND D<br>'ING AND              | RAWING D<br>SUBCON                   | IMENSIONS.<br>ITRACTOR'S |
| SUBCONTRACTOR<br>OUT OF INFORMATICEU) LIMITED. 1                   | 'S DRAWING<br>FION AS NOT             | SHALL<br>ED ABOV     | TAKE PR<br>E MUST   | ECEDENC               | E. ANY<br>RTED IMM               | CONFLICT<br>IEDIATELY                | S ARISING<br>TO FABRIC   |
| ALL DIMENSIO                                                       |                                       |                      |                     |                       |                                  |                                      |                          |
| PARTITIONS KEY                                                     |                                       |                      |                     |                       |                                  |                                      |                          |
|                                                                    | BASE BUI                              | ld demi              | SE                  |                       |                                  |                                      |                          |
|                                                                    |                                       |                      |                     |                       |                                  |                                      |                          |
| PARTITIONS                                                         |                                       |                      |                     |                       |                                  |                                      |                          |
| P-01 DT_323                                                        | 122MM WIE<br>STUDS: GY<br>CENTRES.    | PFRAME               | 70MM 3              | 5 50 'C'              | STUDS                            | @600MN                               |                          |
|                                                                    | EACH SIDE<br>CAVITY. FIN<br>TAPED SEA | . INSULA<br>NISHING: | ATION: 2<br>1 COAT  | 5MM ISO               | ver apf                          | R 1200 I                             | N THE                    |
| P-02 DT_323                                                        | 100MM SO<br>STUDS: GY                 | LID MET              | AL STUD             |                       |                                  | @ 600N                               |                          |
|                                                                    | CENTRES .<br>FINISHING:               | LININGS<br>1 COAT    | 5:1 X               | 15MM WA               | LLBOAR                           | D TO EA                              | CH SIDE.                 |
| P-03 DT_323                                                        | SEAMLESS                              | AZED GL              |                     |                       |                                  |                                      | DOOR                     |
|                                                                    | AND DECO<br>FINISHING:<br>9005        |                      |                     |                       |                                  |                                      | – RAL                    |
| P-04 DT_323                                                        | DOUBLE G<br>WITH INTEG                |                      |                     |                       |                                  |                                      |                          |
|                                                                    | TO GLASS.<br>FINISHING:<br>9005       |                      |                     |                       |                                  |                                      |                          |
|                                                                    | 9005                                  |                      |                     |                       |                                  |                                      |                          |
|                                                                    |                                       |                      |                     |                       |                                  |                                      |                          |
|                                                                    |                                       |                      |                     |                       |                                  |                                      |                          |
| SYMBOLS                                                            | ΛLΙ                                   |                      |                     |                       |                                  |                                      |                          |
| (A1)                                                               | PARTITION                             | TYPE C               | ODE                 |                       |                                  |                                      |                          |
| P                                                                  |                                       |                      |                     |                       |                                  |                                      |                          |
| <b>\</b>                                                           | PATTRESS                              | ING IN \             | WALLS F             | or joine              | ERY                              |                                      |                          |
|                                                                    | AV PATTR                              |                      |                     |                       |                                  |                                      |                          |
|                                                                    | 1000MM                                | - 20001              | MM ABO              | /E FLOOF              | R, 1500                          | MM WIDE                              |                          |
| $\ast$                                                             | RUN PLAS<br>BAFFLE A                  |                      |                     |                       |                                  |                                      |                          |
| ∥ <u>┌─</u> →≁≁⋈                                                   | N 300                                 |                      |                     |                       |                                  |                                      |                          |
|                                                                    | DOORS<br>DOORS.                       | DOORS                | TO BE               | SET OL                | JT WITH                          |                                      |                          |
| 100 300MM FROM THEIR LEADING EDGE                                  |                                       |                      |                     |                       |                                  |                                      |                          |
| DOOR NUMBER SYMBOL                                                 |                                       |                      |                     |                       |                                  |                                      |                          |
| DOOR                                                               |                                       | INDU                 | _                   |                       |                                  |                                      |                          |
| D1.01                                                              | NO.                                   |                      |                     |                       |                                  |                                      |                          |
|                                                                    |                                       |                      |                     |                       |                                  |                                      |                          |
| DOOR TYP                                                           | 'e syme                               | SOL                  |                     |                       |                                  |                                      |                          |
| DT.01                                                              |                                       |                      |                     |                       |                                  |                                      |                          |
| └── TYPE                                                           |                                       |                      |                     |                       |                                  |                                      |                          |
|                                                                    |                                       |                      |                     |                       |                                  |                                      |                          |
|                                                                    |                                       |                      |                     |                       |                                  |                                      |                          |
| NOTES:                                                             |                                       |                      |                     |                       | ~                                |                                      |                          |
| - FOR DETAIL<br>SKIRTING FINIS<br>COMBINED FIN                     | SHES DRAV                             | VINGS:               |                     |                       |                                  |                                      |                          |
| – ALL RECESS<br>ACOUSTIC VOI                                       | SED AND I<br>D INFILL T               | FLUSH<br>O COMI      |                     |                       |                                  |                                      | ЭF                       |
| PARTITION OUT                                                      | ER LINING                             |                      |                     |                       |                                  |                                      |                          |
| AB2 16.08.17                                                       | AS BUILTS                             |                      | ТОСШ                | ENT COM               | <b>VENTS</b>                     |                                      | AJ                       |
| AB1 14.08.17<br>P4 17.06.09                                        | AS BUILTS<br>UPDATED D                |                      |                     |                       | VILINI S                         |                                      | AJ<br>AJ                 |
| P3 17.06.01<br>P2 17.05.26                                         | UPDATED T                             | O CLIENT             |                     | NTS                   |                                  |                                      | AJ<br>AJ<br>AJ           |
| P1 17.05.24                                                        | FIRST ISSU                            | E                    |                     |                       |                                  |                                      | AJ                       |
|                                                                    | PURPOS                                |                      |                     |                       |                                  |                                      | BY                       |
| CLIENT BA                                                          |                                       |                      |                     |                       |                                  |                                      |                          |
| PROJECT A(                                                         | CADEM<br>1–28                         |                      |                     |                       | CAN                              | MDEN                                 |                          |
| DRAWING P                                                          |                                       |                      |                     |                       | UAI                              | vi d' L' l'                          | N                        |
|                                                                    | HRD F                                 |                      | ,                   | I N                   |                                  |                                      |                          |
| SCALE   A                                                          | 1 @ 1 4                               | 00                   |                     | STA                   | TUC                              |                                      |                          |
| CAD FILE 91<br>DRAWN AJ                                            |                                       |                      | 2)103               |                       |                                  | ] PRELIM<br>] TENDEF<br>] CONST      | R                        |
| CHECKED MF                                                         |                                       |                      |                     |                       |                                  | AS BU                                |                          |
| drawing 9                                                          | 100-                                  | -DR                  | G-(                 | (22)                  | 10                               | 3 rev.,                              | 4B2                      |
|                                                                    |                                       |                      |                     |                       | Fabric (                         |                                      |                          |
| FA                                                                 | В                                     | R                    |                     | C                     | 179 Sout<br>London S<br>T 020 74 | hwark Bridg<br>El 0ED                | e Road                   |
| INTERIOR E                                                         | DESIGN ·                              | + ARC                | HITEC               | CTURE                 | E contact                        | 07 6595<br>@fabric.eu.<br>'ic.eu.com | :om                      |