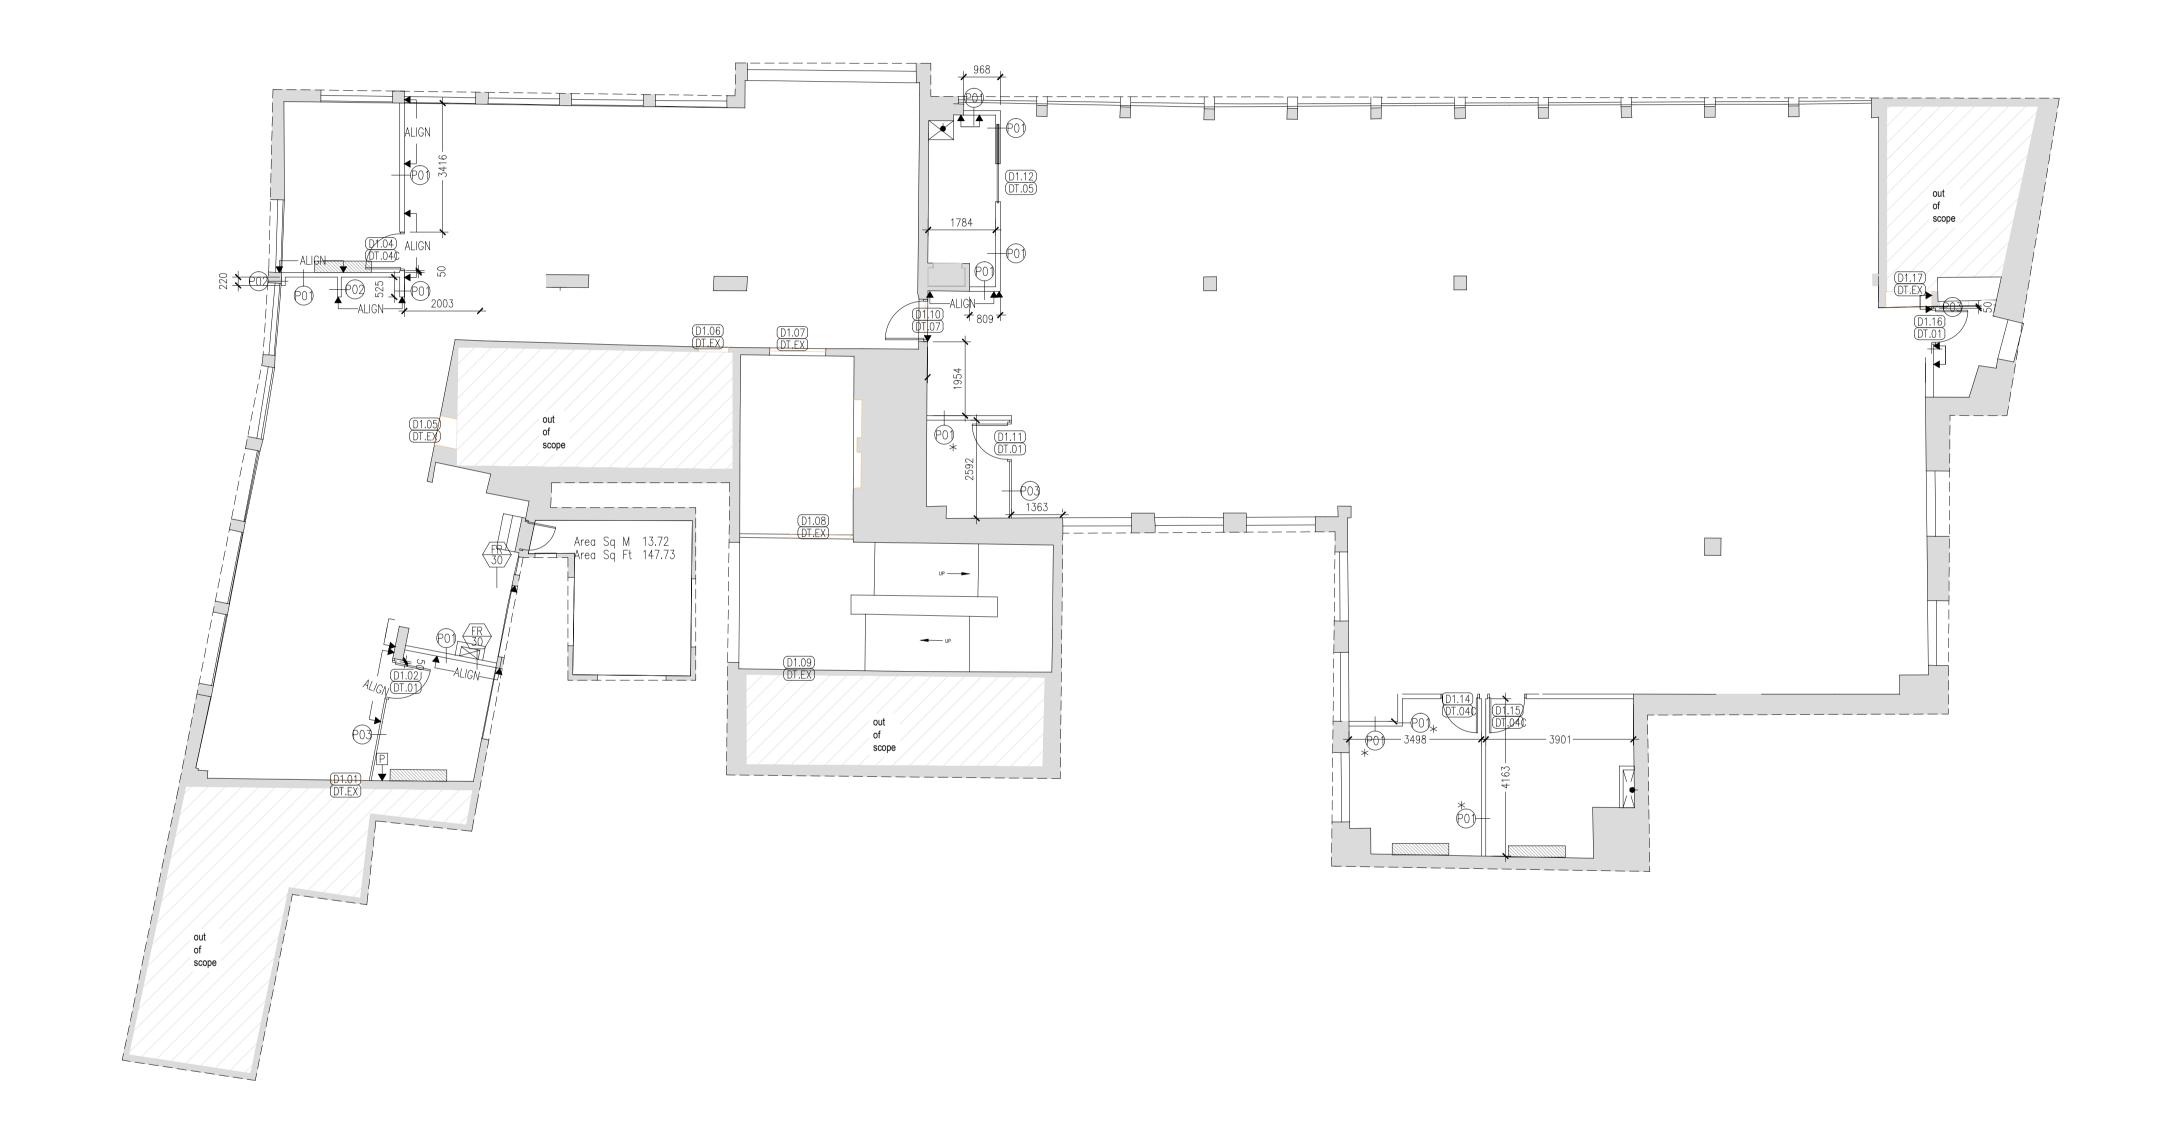

Scale 1:50

Proposed layout

SCALE BAR IN mm

DO NOT SCALE ANY DIMENSIONS OFF THIS DRAWING. ANY DISCREPANCIES BETWEEN THIS DRAWING AND OTHER INFORMATION ARE TO BE REFERRED TO FABRIC (EU) LIMITED WHERE THE DRAWING RELATES TO AN EXISTING BUILDING OR COMPLETED CONSTRUCTION THE CONTRACTOR IS RESPONSIBLE FOR CHECKING THAT THERE IS NO CONFLICT BETWEEN ACTUAL BUILDING DIMENSIONS AND DRAWING DIMENSIONS. IN THE EVENT OF DISCREPANCIES BETWEEN THIS DRAWING AND SUBCONTRACTOR'S APPROVED WORKING DRAWINGS FOR RELEVANT BUILDING COMPONENTS, THE SUBCONTRACTOR'S DRAWING SHALL TAKE PRECEDENCE. ANY CONFLICTS ARISING OUT OF INFORMATION AS NOTED ABOVE MUST BE REPORTED IMMEDIATELY TO FABRIC (EU) LIMITED. THIS DRAWING IS THE COPYRIGHT OF FABRIC (EU) LIMITED. ALL DIMENSIONS ARE IN MILLIMETRES UNLESS OTHERWISE STATED.

PARTITIONS KEY

BASE BUILD DEMISE

PARTITIONS TYPES

P-01 DT\_323 122MM WIDE ACOUSTIC METAL STUD PARTITION. STUDS: GYPFRAME 70MM S 50 'C' STUDS @600MM CENTRES. LININGS: 2 X 12.5MM GYPROC SOUNDBLOC TO EACH SIDE. INSULATION: 25MM ISOVER APR 1200 IN THE CAVITY. FINISHING: 1 COAT OF GYPROC DRYWALL PRIMER, TAPED SEAMLESS FINISH.

P-02 DT\_323 100MM SOLID METAL STUD PARTITION. STUDS: GYPFRAME 70MM S 50 'C' STUDS @ 600MM CENTRES . LININGS: 1 X 15MM WALLBOARD TO EACH SIDE. FINISHING: 1 COAT OF GYPROC DRYWALL PRIMER, TAPED

P-03 DT\_323 SINGLE GLAZED GLAZING SYSTEM WITH INTEGRATED DOOR AND DECORATIVE MULLIONS BONDED TO GLASS. FINISHING: FRAMING POWDERCOATED FINISH BLACK - RAL

SEAMLESS FINISH.

P-04 DT\_323 DOUBLE GLAZED 60 MINUTE FIRE RATED GLAZING SYSTEM WITH INTEGRATED DOOR AND DECORATIVE MULLIONS BONDED FINISHING: FRAMING POWDERCOATED FINISH BLACK - RAL

SYMBOLS KEY

PARTITION TYPE CODE

PATTRESSING IN WALLS FOR JOINERY

AV PATTRESS WITHIN WALL. PLYWOOD FROM 1000MM - 2000MM ABOVE FLOOR, 1500MM WIDE.

RUN PLASTERBOARD PARTITION OR ACOUSTIC BAFFLE ABOVE CEILING BETWEEN MEETING ROOMS.

DOORS TO BE SET OUT 100mm FROM PARTITION DOORS. DOORS TO BE SET OUT WITH CLEAR

J 100

300MM FROM THEIR LEADING EDGE

DOOR NUMBER SYMBOL

DOOR FLOOR NO.

DOOR TYPE SYMBOL

DOOR TYPE DT.01

NOTES:

- FOR DETAILS OF SKIRTING TYPES REFER TO WALL AND SKIRTING FINISHES DRAWINGS: (42)SERIES OR (40) SERIES COMBINED FINISHES PLANS ALL RECESSED AND FLUSH SKIRTING TYPES TO HAVE
ACOUSTIC VOID INFILL TO COMPENSATE FOR THE REMOVAL OF PARTITION OUTER LINING.