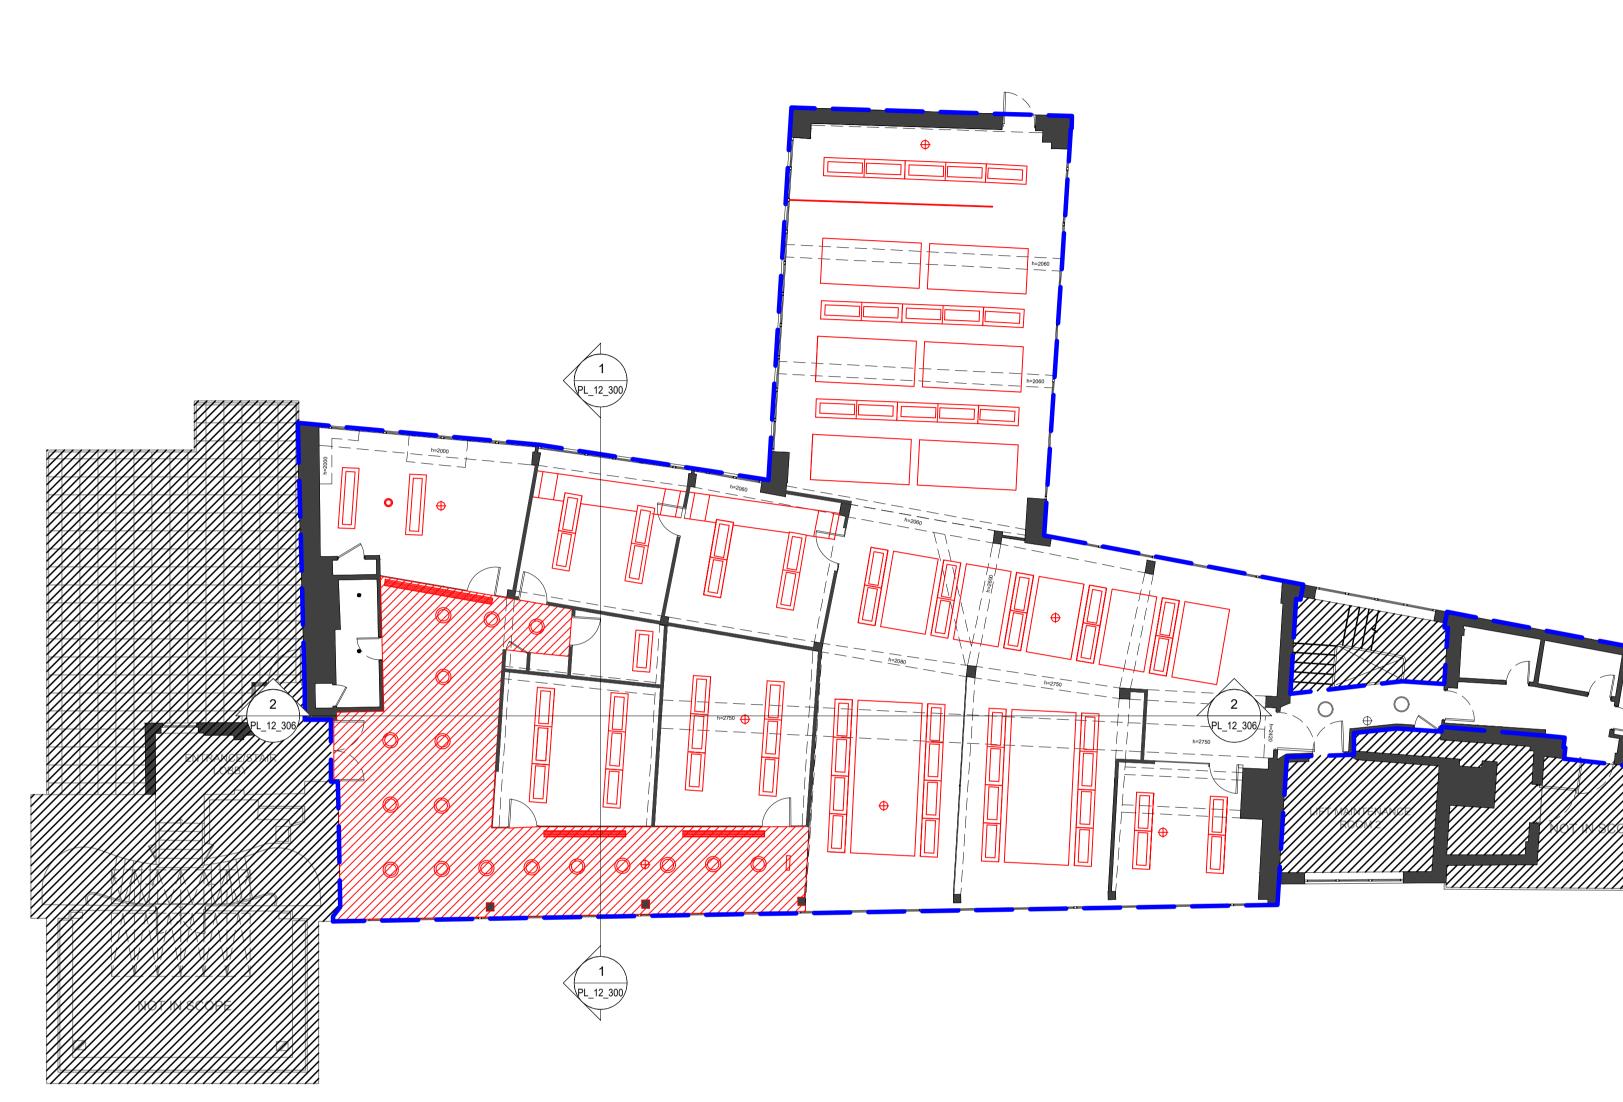

|                       |                  |            | 1              |  |
|-----------------------|------------------|------------|----------------|--|
| KEY                   | REV              | DATE       | DESCRIPTION    |  |
| Not part of scope     | 01               | 14/09/2022 | PLANNING ISSUE |  |
| Level 06 - Office ret | urbishment scope |            |                |  |
| to be demolished      |                  |            |                |  |
| to be demolished      |                  |            |                |  |
|                       |                  |            |                |  |
|                       |                  |            |                |  |
|                       |                  |            |                |  |
|                       |                  |            |                |  |

| 0<br>1:100                                                              | 2                                                                                                                                                                                                                                          | 4 |               |      |                                   | 10 m                   |
|-------------------------------------------------------------------------|--------------------------------------------------------------------------------------------------------------------------------------------------------------------------------------------------------------------------------------------|---|---------------|------|-----------------------------------|------------------------|
| THE HEAL'S BUILDING<br>196 TOTTENHAM COURT<br>ROAD<br>LONDON<br>W1T 7LQ | WHITE RED ARCHITECTS         45 Charlotte Road<br>London<br>EC2A 3PD         TEL: 020 7859 4521<br>whitered.co.uk         PROJECT NAME:         THE HEAL'S BUILDING - 6TH FLOOR         DRAWING TITLE:         DEMOLITIONS - 6TH FLOOR RCP |   |               |      |                                   |                        |
| CONSTRUCTION                                                            | DRAWN CHECKED<br>AS SE<br>PROJECT NO.<br>5442                                                                                                                                                                                              |   | 1:100<br>TYPE | SHEE | status<br>PLANN<br>t NO.<br>2_116 | NING<br>REVISION<br>01 |