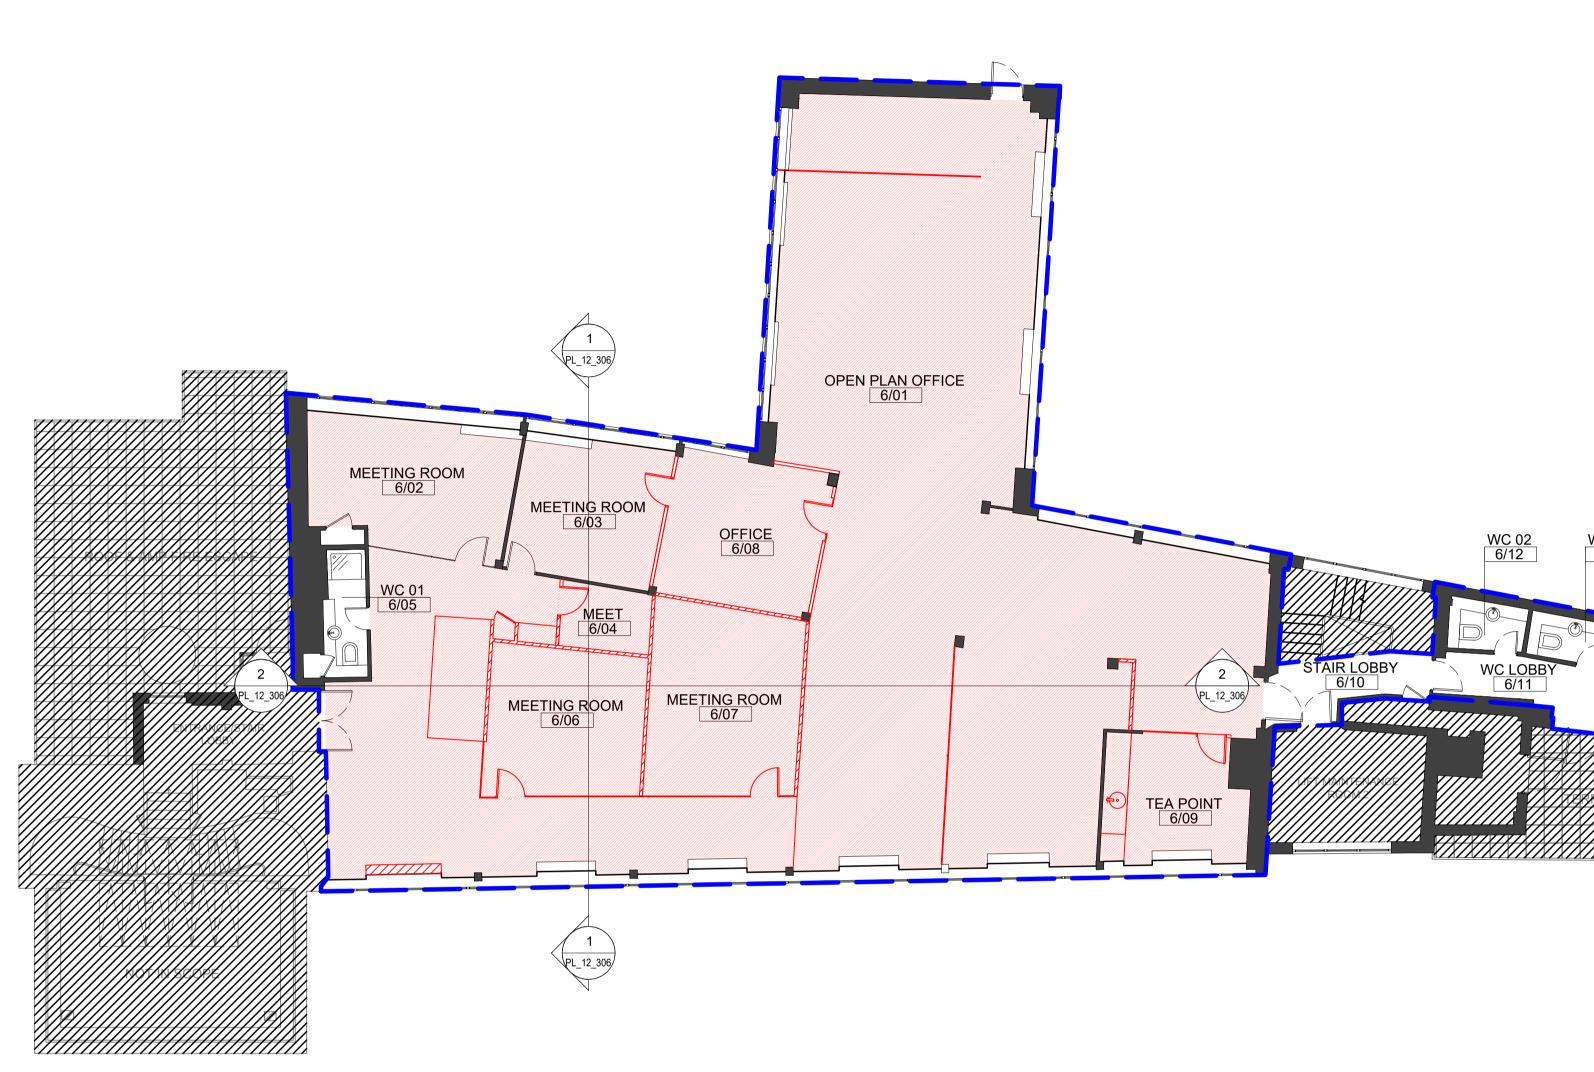

| KEY                                                       | REV | DATE       | DESCRIPTION    |  |
|-----------------------------------------------------------|-----|------------|----------------|--|
| Not part of scope                                         | 01  | 14/09/2022 | PLANNING ISSUE |  |
| <ul> <li>Level 06 - Office refurbishment scope</li> </ul> |     |            |                |  |
| to be demolished                                          |     |            |                |  |
| to be demolished                                          |     |            |                |  |
|                                                           |     |            |                |  |
|                                                           |     |            |                |  |
|                                                           |     |            |                |  |
|                                                           |     |            |                |  |

| NC 02                                                                   |                                                                                                                                                                         |           |      |   |                    |          |   |
|-------------------------------------------------------------------------|-------------------------------------------------------------------------------------------------------------------------------------------------------------------------|-----------|------|---|--------------------|----------|---|
| WC 03<br>6/13                                                           |                                                                                                                                                                         |           |      |   |                    |          |   |
| WC 04<br>6/14                                                           |                                                                                                                                                                         |           |      |   |                    |          |   |
|                                                                         |                                                                                                                                                                         |           |      |   |                    |          |   |
|                                                                         |                                                                                                                                                                         |           |      |   |                    |          |   |
|                                                                         |                                                                                                                                                                         |           |      |   |                    |          |   |
|                                                                         |                                                                                                                                                                         |           |      |   |                    |          |   |
|                                                                         |                                                                                                                                                                         |           |      |   |                    |          |   |
| 0<br>1:100 -                                                            | 2                                                                                                                                                                       | 4         |      |   |                    | 10 m     |   |
|                                                                         |                                                                                                                                                                         |           |      |   |                    |          |   |
| THE HEAL'S BUILDING<br>196 TOTTENHAM COURT<br>ROAD<br>LONDON<br>W1T 7LQ | WHITE RED ARCHITECTS         45 Charlotte Road       TEL: 020 7859 4521         London       Whitered.co.uk         PROJECT NAME:       THE HEAL'S BUILDING - 6TH FLOOR |           |      |   |                    |          | - |
|                                                                         | DRAWING TITLE:<br>DEMOLITIONS - 6TH FLOOR                                                                                                                               |           |      |   |                    |          |   |
|                                                                         | DRAWN CHECKED                                                                                                                                                           | SCALE     |      |   | STATUS             | ANNING   |   |
| ONSTRUCTION                                                             | PROJECT NO.<br>5442                                                                                                                                                     | ZONE<br>- | TYPE | 5 | анеет но.<br>12_1( | REVISION |   |
|                                                                         |                                                                                                                                                                         |           |      |   |                    |          |   |