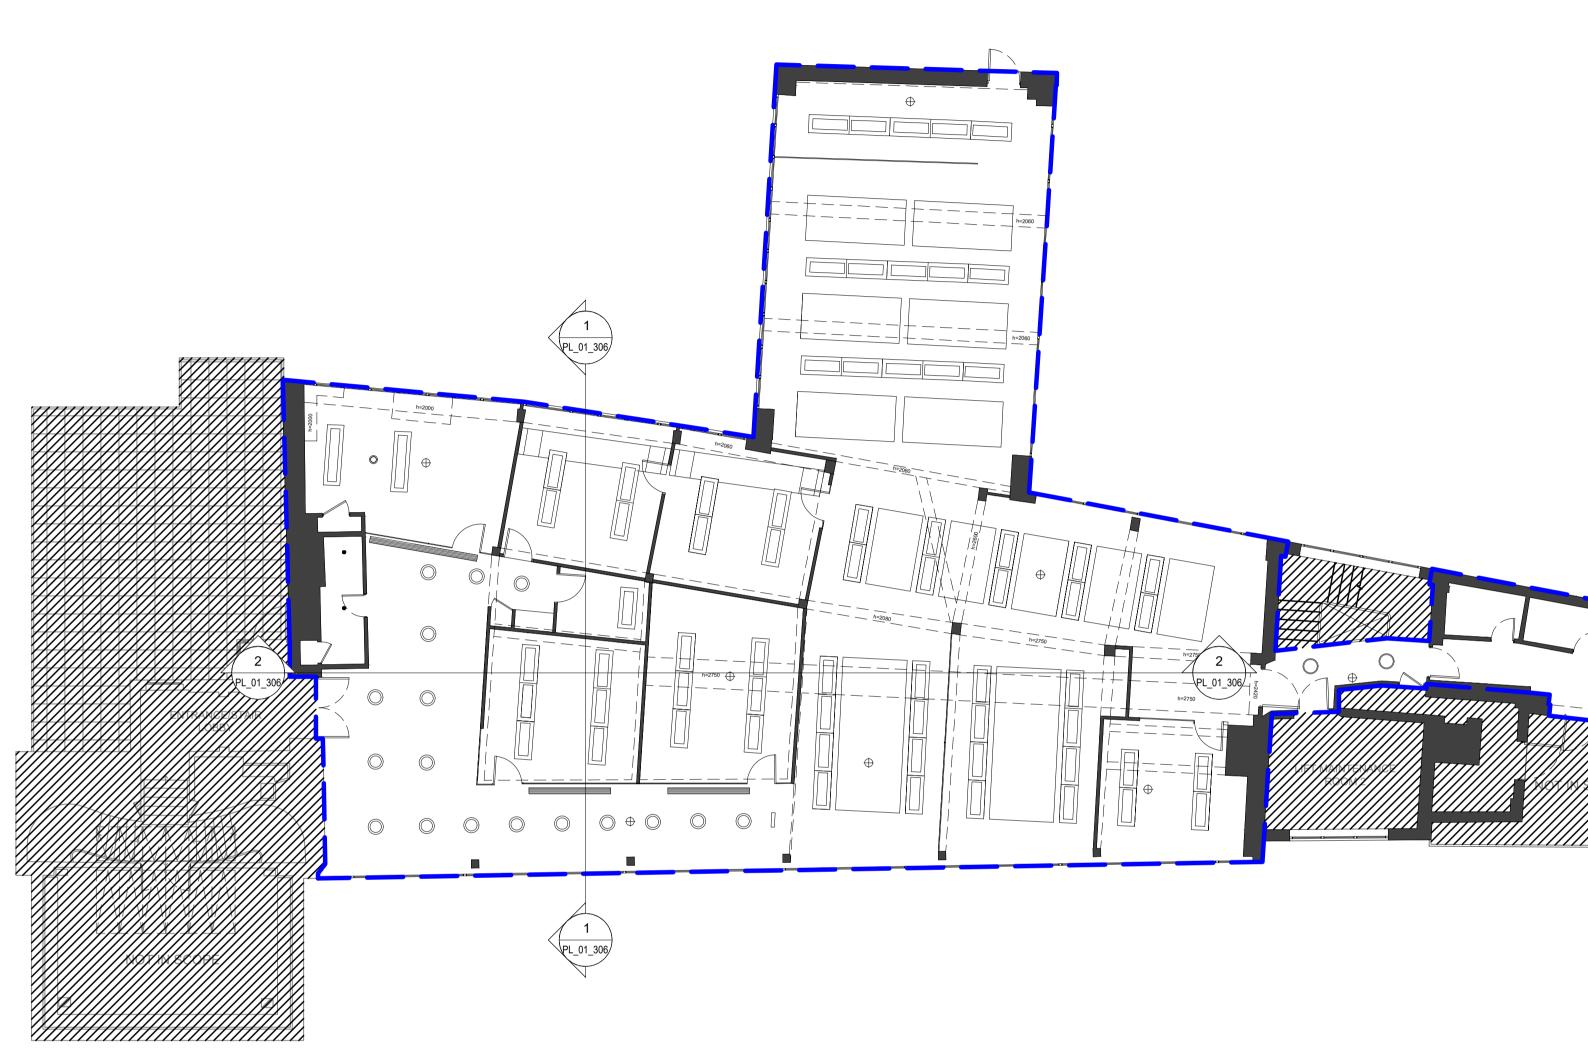

| KEY                                   | REV | DATE       | DESCRIPTION    |  |
|---------------------------------------|-----|------------|----------------|--|
| Not part of scope                     | 01  | 14/09/2022 | PLANNING ISSUE |  |
| Level 06 - Office refurbishment scope |     |            |                |  |
|                                       |     |            |                |  |
|                                       |     |            |                |  |
|                                       |     |            |                |  |
|                                       |     |            |                |  |
|                                       |     |            |                |  |
|                                       |     |            |                |  |

| 0<br>1:100                                                              | 2                                                                                                                                        | 4                                                                                      |                                      | 10 m     |
|-------------------------------------------------------------------------|------------------------------------------------------------------------------------------------------------------------------------------|----------------------------------------------------------------------------------------|--------------------------------------|----------|
| THE HEAL'S BUILDING<br>196 TOTTENHAM COURT<br>ROAD<br>LONDON<br>W1T 7LQ | 45 Charlos<br>London<br>EC2A 3PE<br>PROJECT NAME:<br>THE HEAL'S<br>DRAWING TITLE:<br>EXISTING R<br>DRAWN CHECKEE<br>AS SE<br>PROJECT NO. | S BUILDING - 6         RCP - 6TH FLO         SCALE @A1         1:100         ZONE TYPE | TEL: 020 7859 4521<br>Whitered.co.uk | REVISION |
| ONSTRUCTION                                                             | 5442                                                                                                                                     | - - PL                                                                                 | _01_116                              | 01       |