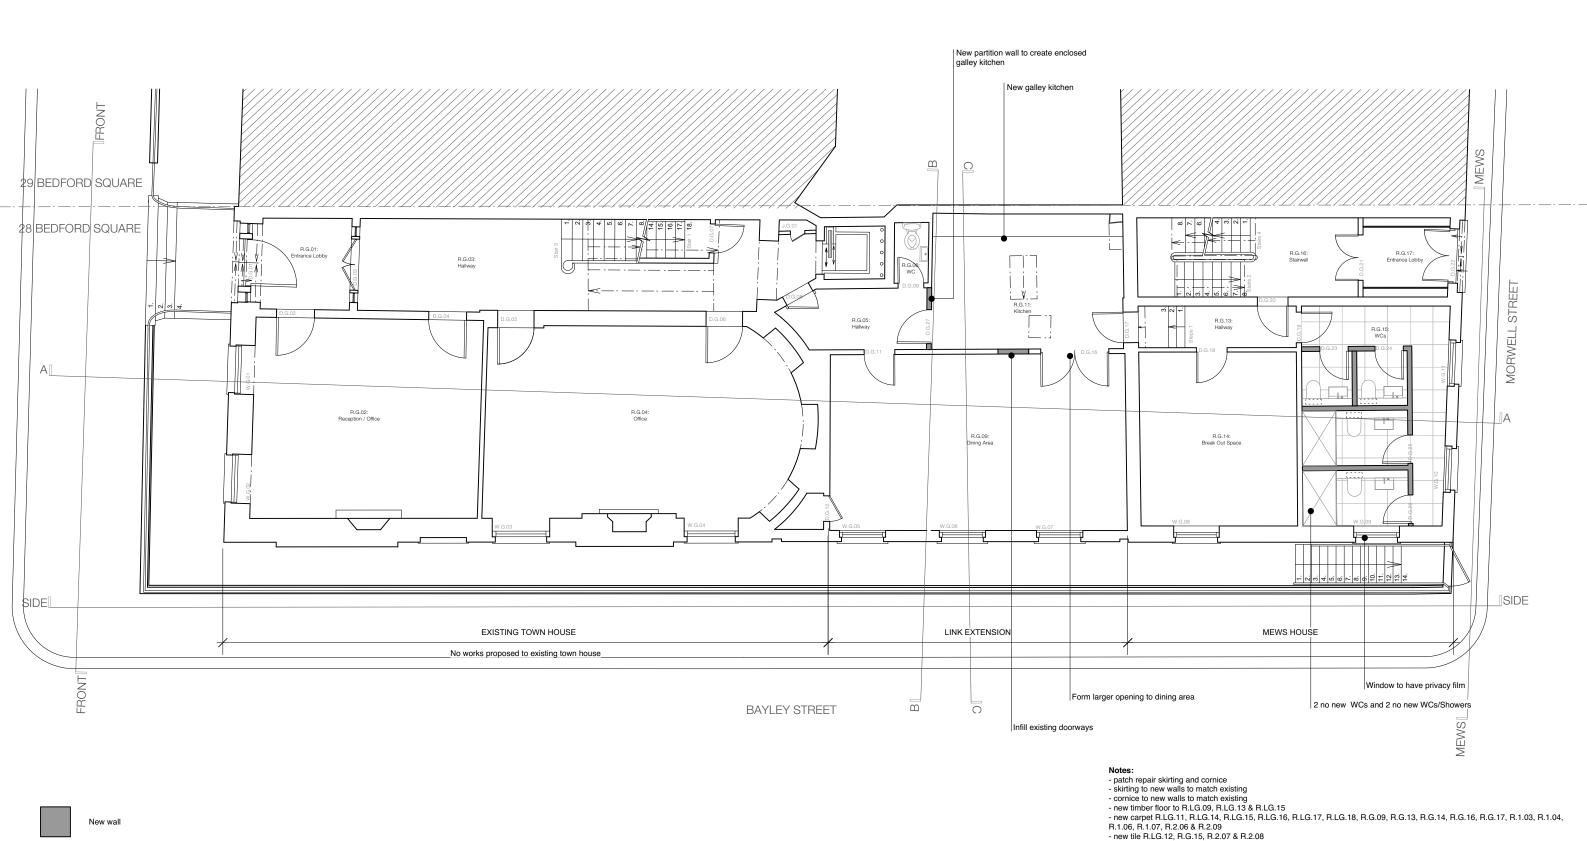

220912: P1: Planning Application 1

scale 1:100 @A3 Millimeters (mm) SM/PB

Planning

Sep 2022

P1

- new stone floor to R.G.11 to be infilled to match adjacent existing

28 Bedford Square, London WC1B 3JS

Limited

The Empire Film Company

drawing title Proposed Ground Floor

drawing no. 326.28 201

22 GREAT CHAPEL STREET

LONDON W1F 8FR

Do not copy or use this drawing without written consent.

Issue or publication does not convey or imply grant of licence Drawing to be read in conjunction with structural engineer's drawings and specification.