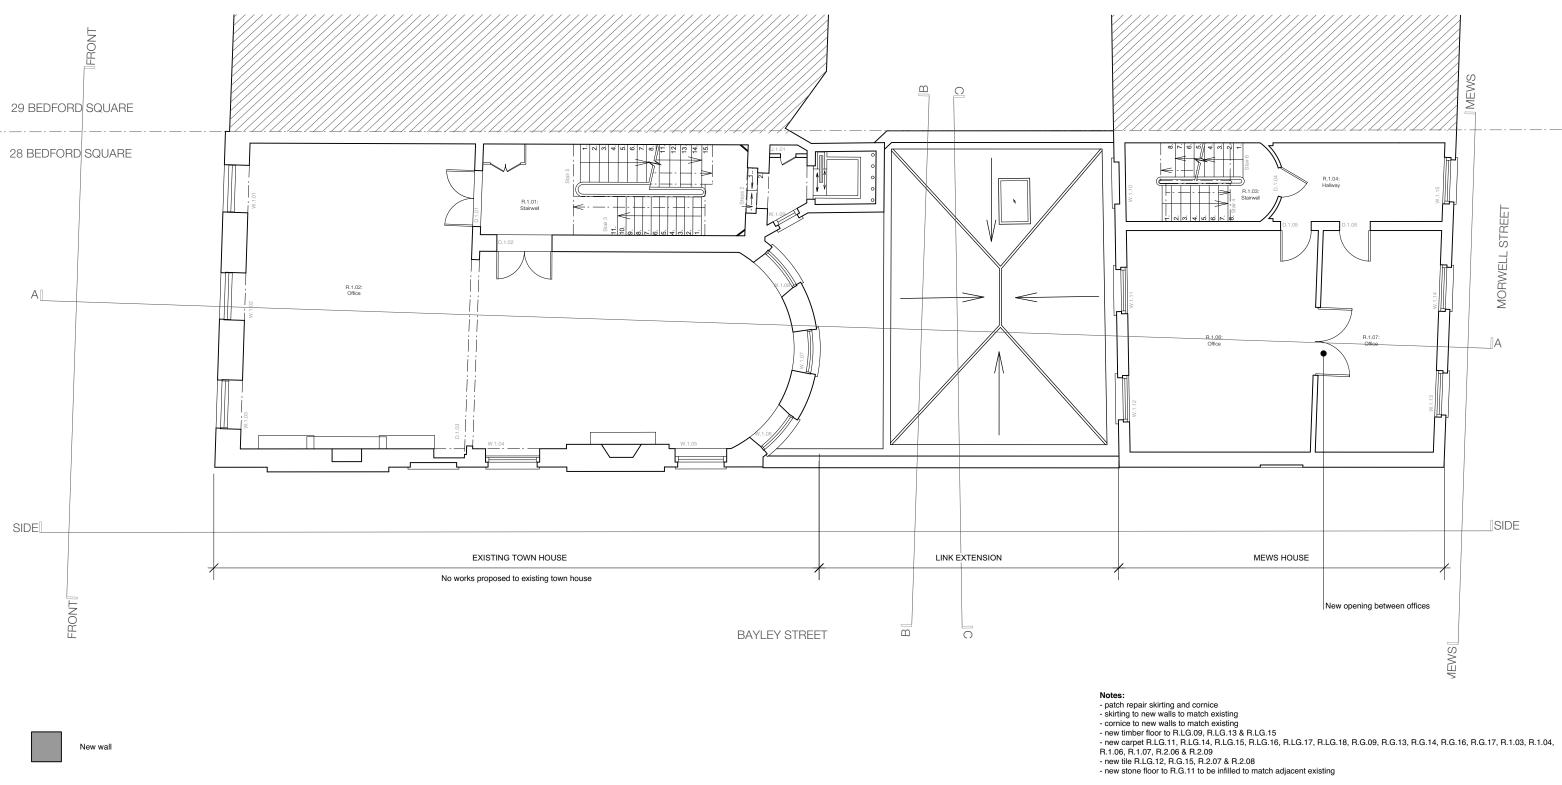

© 2022 Johanna Molineus Architects Ltd

220912: P1: Planning Application 1

1:100 @A3 Millimeters (mm)

SM/PB

Planning

P1

Sep 2022

drawing title 28 Bedford Square, London Proposed First Floor WC1B 3JS

The Empire Film Company

Limited

drawing no. 326.28 202

0207 734 8320 info@johannamolineus.com

The Empire Film Company

- R.1.06, R.1.07, R.2.06 & R.2.09
   new tile R.LG.12, R.G.15, R.2.07 & R.2.08
   new stone floor to R.G.11 to be infilled to match adjacent existing