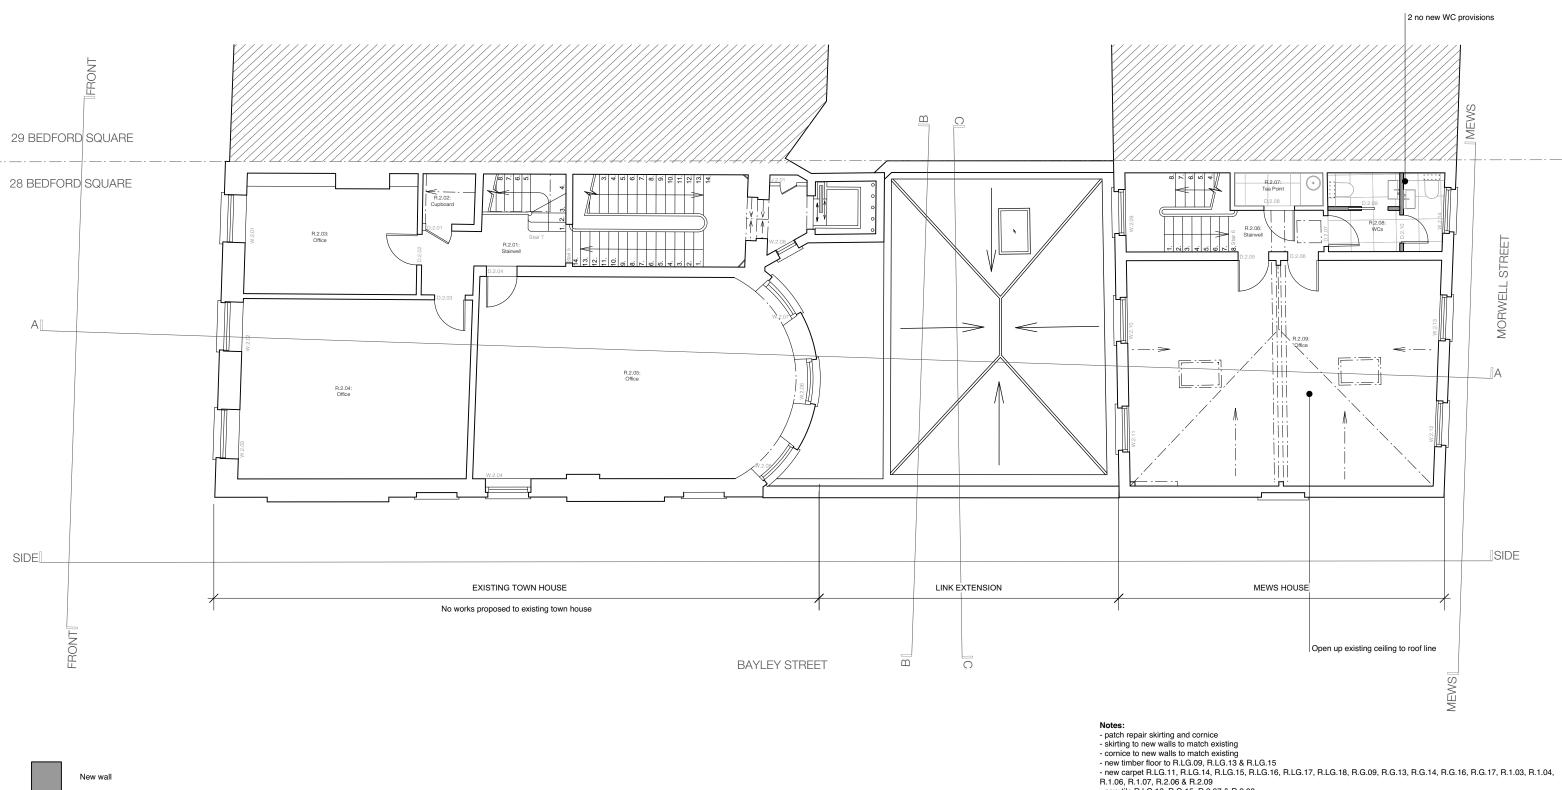

The Empire Film Company

drawing title Proposed Ground Floor

drawing no. 326.28 201

22 GREAT CHAPEL STREET

LONDON W1F 8FR

Do not copy or use this drawing without written consent.

Issue or publication does not convey or imply grant of licence Drawing to be read in conjunction with structural engineer's drawings and specification.

© 2022 Johanna Molineus Architects Ltd

220912: P1: Planning Application 1

1:100 @A3 Millimeters (mm)

SM/PB

Planning

P1

Sep 2022

drawing title 28 Bedford Square, London Proposed First Floor WC1B 3JS

The Empire Film Company

Limited

drawing no. 326.28 202

0207 734 8320 info@johannamolineus.com

The Empire Film Company

- R.1.06, R.1.07, R.2.06 & R.2.09
   new tile R.LG.12, R.G.15, R.2.07 & R.2.08
   new stone floor to R.G.11 to be infilled to match adjacent existing