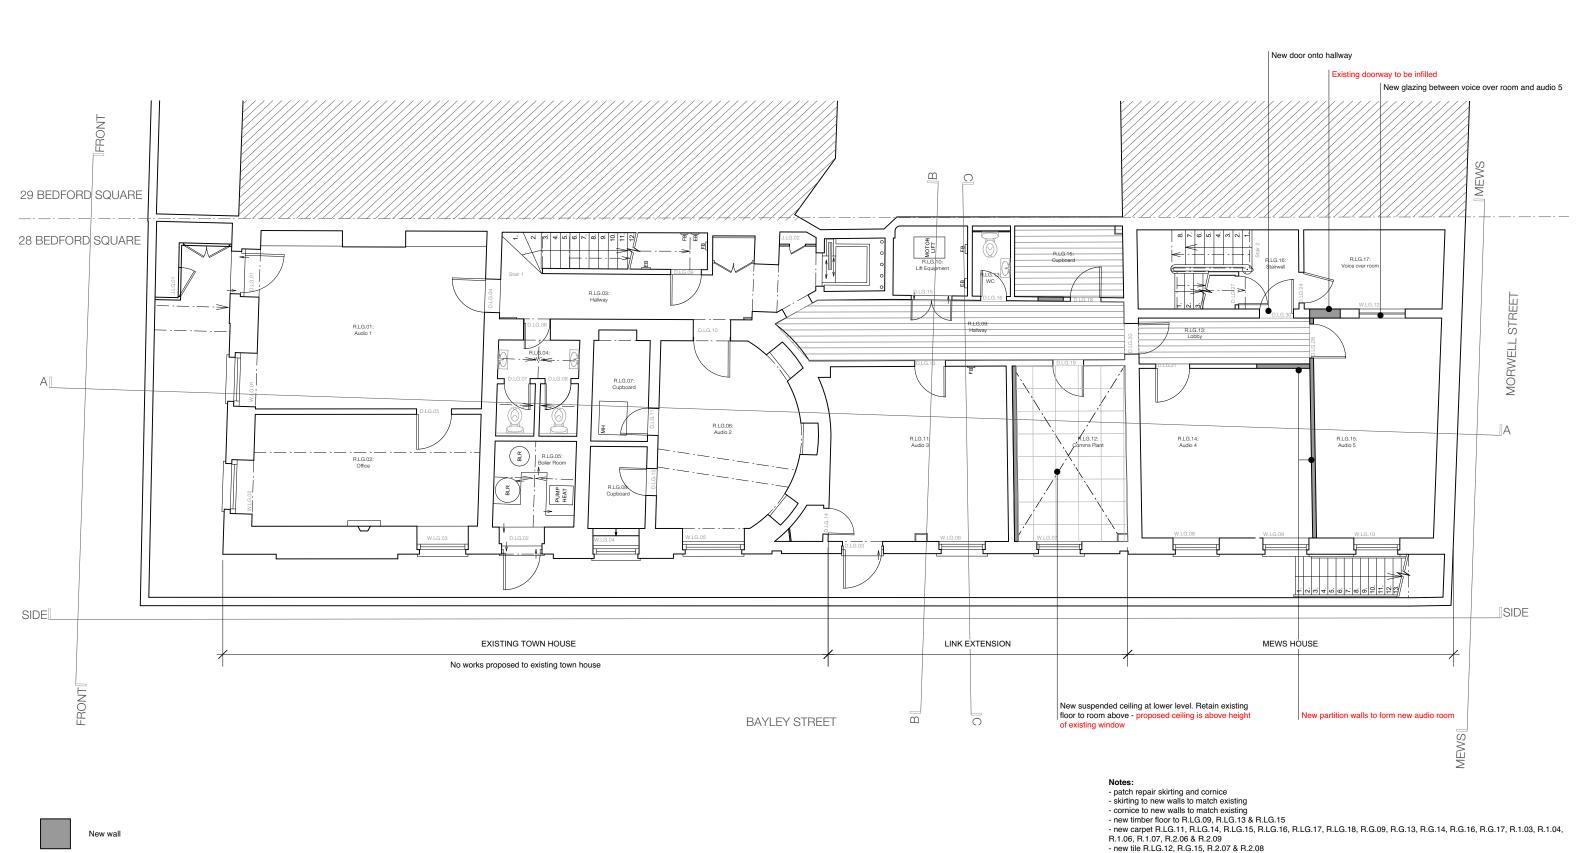

Drawing to be read in conjunction with structural engineer's drawings and specification.

220912: P1: Planning Application 1 221004: P2: Planning Application 1 Revision

SM/PB

Planning

Sep 2022

P2

revision

- new stone floor to R.G.11 to be infilled to match adjacent existing

28 Bedford Square, London WC1B 3JS

Limited

drawing title Proposed Lower Ground Floor

drawing no. The Empire Film Company 326.28 200

22 GREAT CHAPEL STREET LONDON W1F 8FR

0207 734 8320 info@johannamolineus.com © 2022 Johanna Molineus Architects Ltd