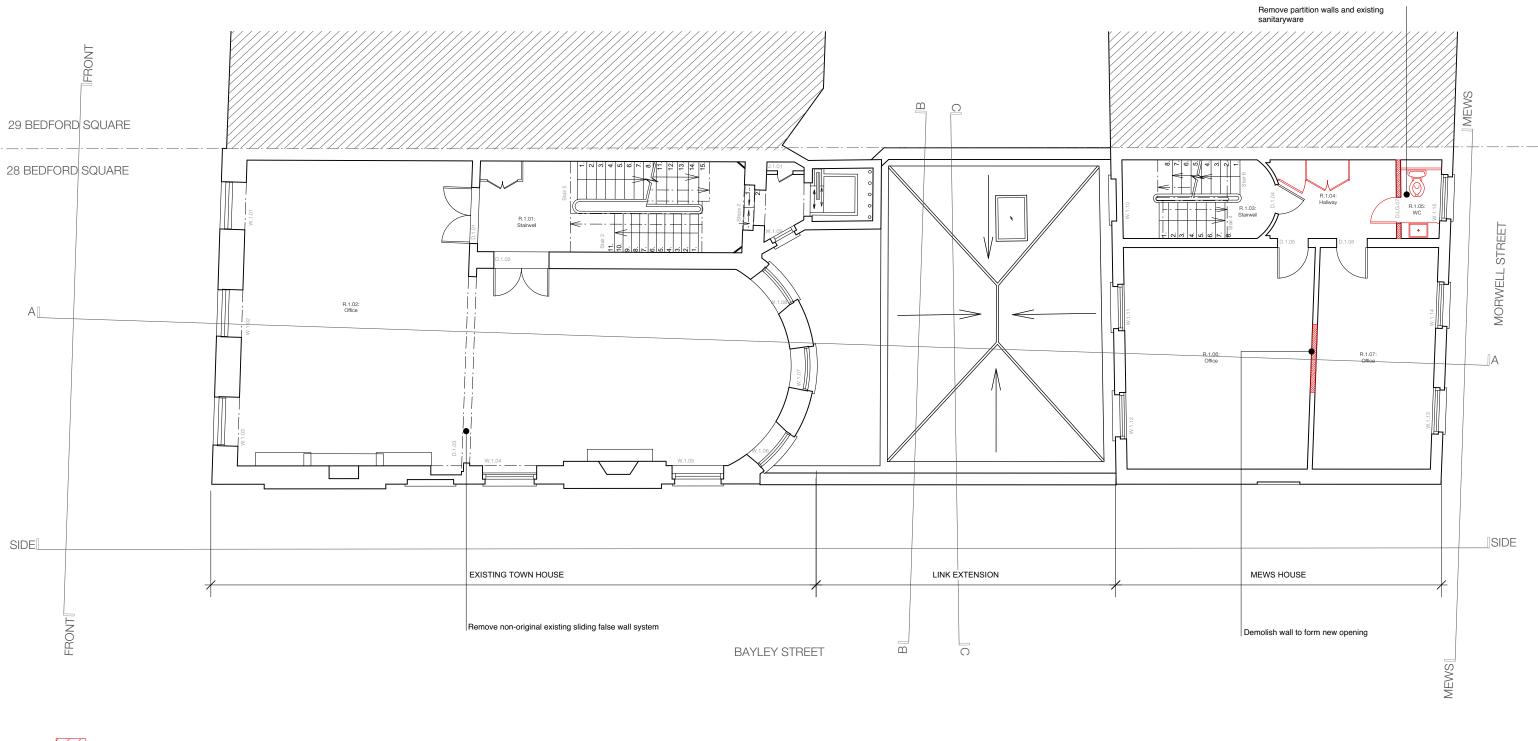

- All works are limited to link extension and mews house only.
   remove all non-historic existing floor finishes (except R.LG.10, R.LG.13, R.G.05, R.G.06, R.G.10 & R.G.11)
- remove all kitchen/bathroom fittings incl. all tiles in R.LG.14, R.LG.15, R.LG.17, R.G.07, R.G.08, R.1.05 & R.2.07

Limited

drawing title Existing Lower Ground Floor

drawing no. The Empire Film Company 326.28 100

- All works are limited to link extension and mews house only.
   remove all non-historic existing floor finishes (except R.LG.10, R.LG.13, R.G.05, R.G.06, R.G.10 & R.G.11)
- remove all kitchen/bathroom fittings incl. all tiles in R.LG.14, R.LG.15, R.LG.17, R.G.07, R.G.08, R.1.05 & R.2.07

Limited

drawing title **Existing Ground Floor** drawing no.

326.28 101

Notes:
All works are limited to link extension and mews house only.
- remove all non-historic existing floor finishes (except R.LG.10, R.LG.13, R.G.05, R.G.06, R.G.10 & R.G.11)

remove all kitchen/bathroom fittings incl. all tiles in R.LG.14, R.LG.15, R.LG.17, R.G.07, R.G.08, R.1.05 & R.2.07

- Notes:
  All works are limited to link extension and mews house only.
   remove all non-historic existing floor finishes (except R.LG.10, R.LG.13, R.G.05, R.G.06, R.G.10 & R.G.11)
- remove all kitchen/bathroom fittings incl. all tiles in R.LG.14, R.LG.15, R.LG.17, R.G.07, R.G.08, R.1.05 & R.2.07

drawing title Existing Third Floor

drawing no. 326.28 104

Demolition - Section

- Notes:
  All works are limited to link extension and mews house only.
   remove all non-historic existing floor finishes (except R.LG.10, R.LG.13, R.G.05, R.G.06, R.G.10 & R.G.11)
- remove all kitchen/bathroom fittings incl. all tiles in R.LG.14, R.LG.15, R.LG.17, R.G.07, R.G.08, R.1.05 & R.2.07