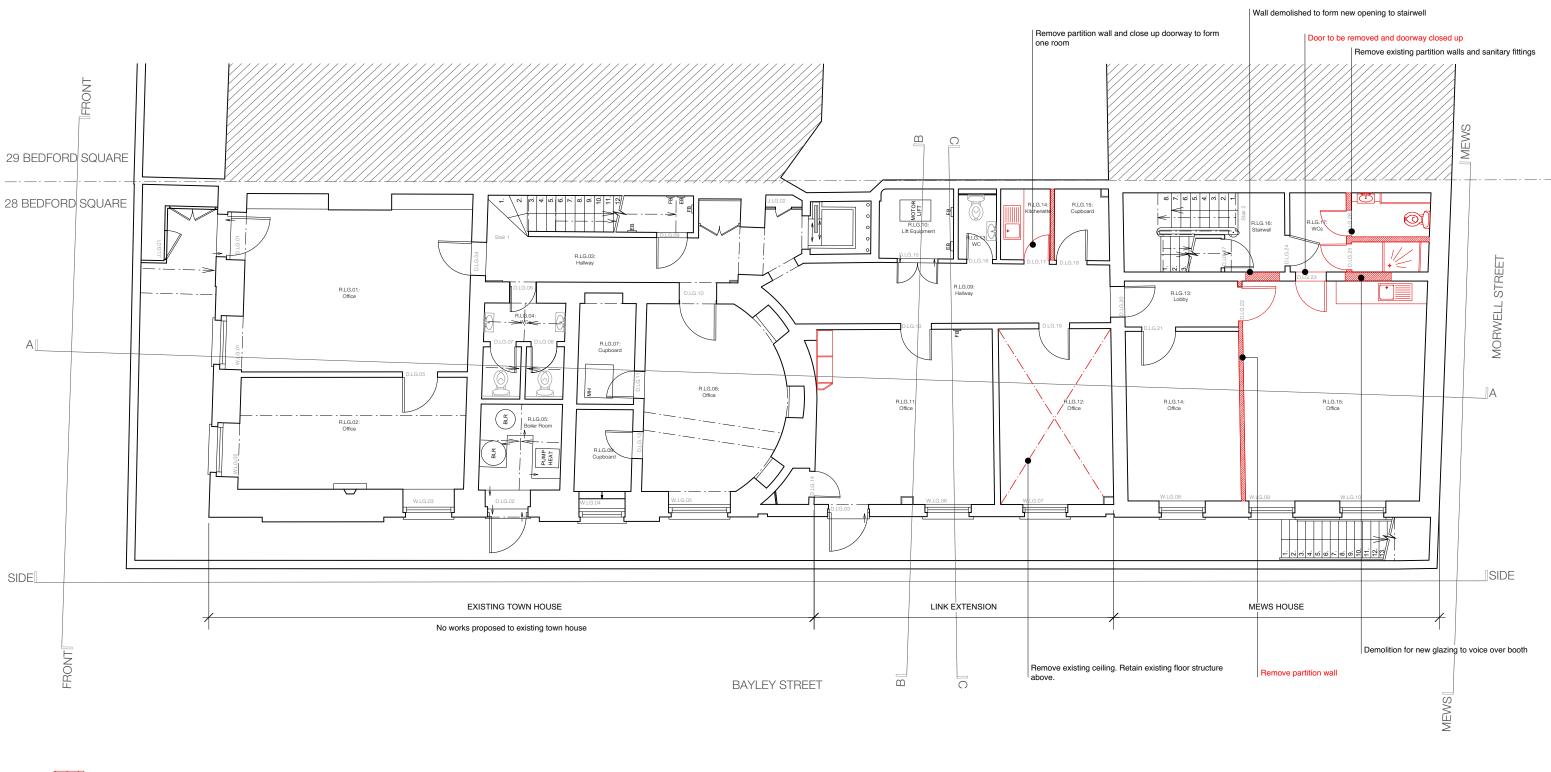

- All works are limited to link extension and mews house only.
   remove all non-historic existing floor finishes (except R.LG.10, R.LG.13, R.G.05, R.G.06, R.G.10 & R.G.11)
- remove all kitchen/bathroom fittings incl. all tiles in R.LG.14, R.LG.15, R.LG.17, R.G.07, R.G.08, R.1.05 & R.2.07

Limited

drawing title Existing Lower Ground Floor

drawing no. The Empire Film Company 326.28 100

- All works are limited to link extension and mews house only.
   remove all non-historic existing floor finishes (except R.LG.10, R.LG.13, R.G.05, R.G.06, R.G.10 & R.G.11)
- remove all kitchen/bathroom fittings incl. all tiles in R.LG.14, R.LG.15, R.LG.17, R.G.07, R.G.08, R.1.05 & R.2.07

remove all kitchen/bathroom fittings incl. all tiles in R.LG.14, R.LG.15, R.LG.17, R.G.07, R.G.08, R.1.05 & R.2.07

- Notes:
  All works are limited to link extension and mews house only.
   remove all non-historic existing floor finishes (except R.LG.10, R.LG.13, R.G.05, R.G.06, R.G.10 & R.G.11)
- remove all kitchen/bathroom fittings incl. all tiles in R.LG.14, R.LG.15, R.LG.17, R.G.07, R.G.08, R.1.05 & R.2.07

drawing title Existing Third Floor

drawing no. 326.28 104

Demolition - Section

- Notes:
  All works are limited to link extension and mews house only.
   remove all non-historic existing floor finishes (except R.LG.10, R.LG.13, R.G.05, R.G.06, R.G.10 & R.G.11)
- remove all kitchen/bathroom fittings incl. all tiles in R.LG.14, R.LG.15, R.LG.17, R.G.07, R.G.08, R.1.05 & R.2.07