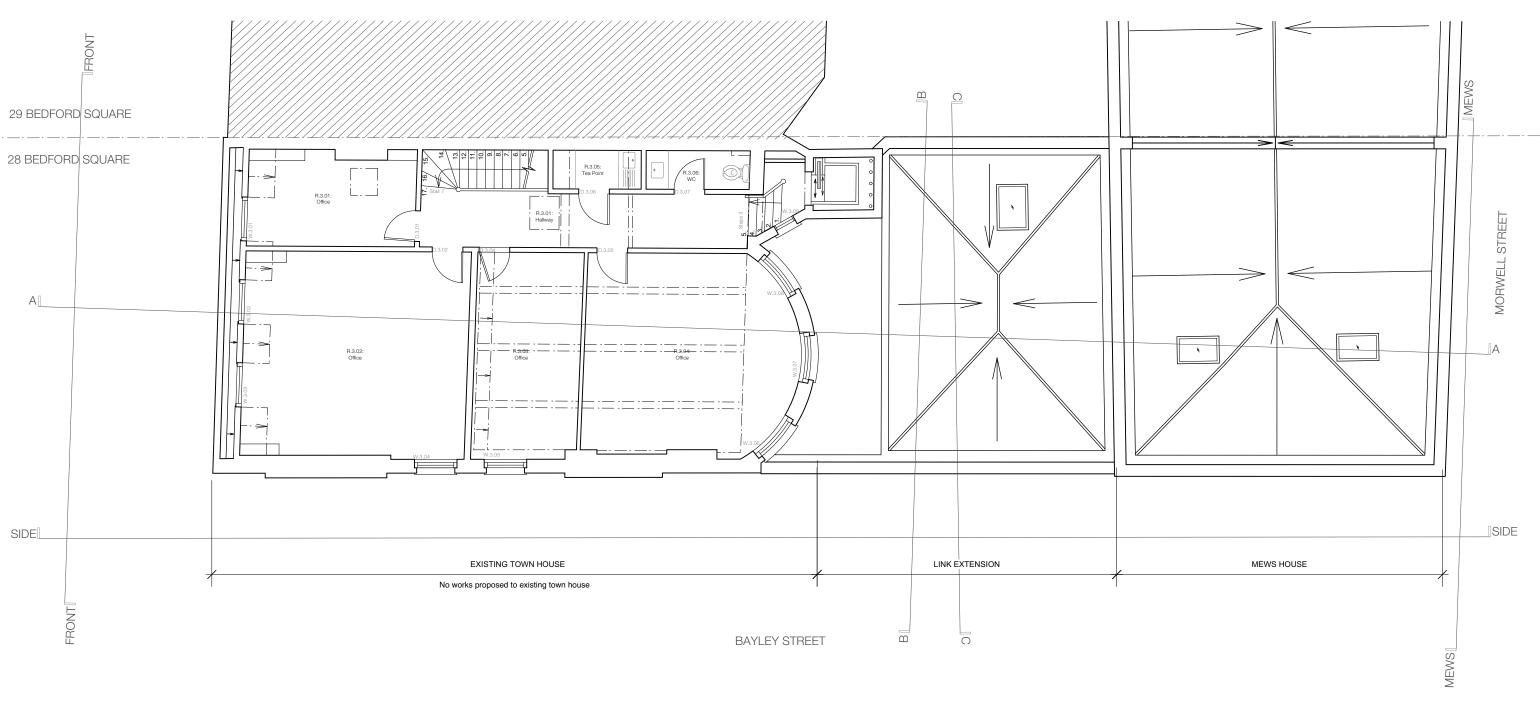

Drawing to be read in conjunction with structural engineer's drawings and specification.

220912: P1: Planning Application 1

SM/PB

Planning

Sep 2022 revision

P1

28 Bedford Square, London WC1B 3JS

Limited

Existing First Floor drawing no. The Empire Film Company 326.28 102

drawing title

22 GREAT CHAPEL STREET LONDON W1F 8FR

© 2022 Johanna Molineus Architects Ltd Do not copy or use this drawing without written consent. Issue or publication does not convey or imply grant of licence