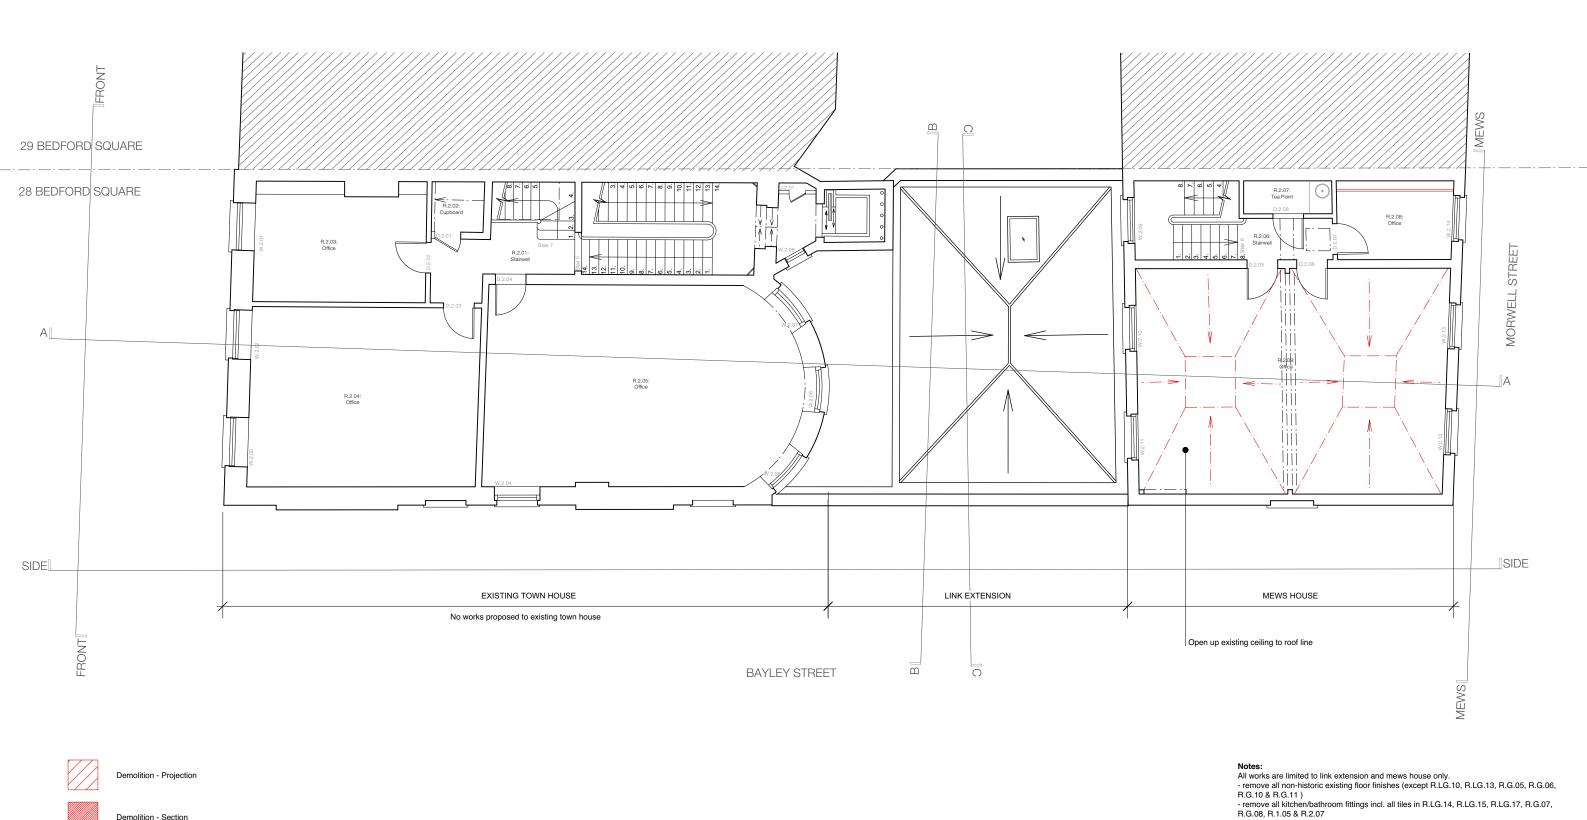

- All works are limited to link extension and mews house only.
   remove all non-historic existing floor finishes (except R.LG.10, R.LG.13, R.G.05, R.G.06, R.G.10 & R.G.11)
- remove all kitchen/bathroom fittings incl. all tiles in R.LG.14, R.LG.15, R.LG.17, R.G.07, R.G.08, R.1.05 & R.2.07

Limited

drawing title Existing Lower Ground Floor

drawing no. The Empire Film Company 326.28 100

- All works are limited to link extension and mews house only.
   remove all non-historic existing floor finishes (except R.LG.10, R.LG.13, R.G.05, R.G.06, R.G.10 & R.G.11)
- remove all kitchen/bathroom fittings incl. all tiles in R.LG.14, R.LG.15, R.LG.17, R.G.07, R.G.08, R.1.05 & R.2.07

Limited

drawing title **Existing Ground Floor** drawing no.

326.28 101

Notes:
All works are limited to link extension and mews house only.
- remove all non-historic existing floor finishes (except R.LG.10, R.LG.13, R.G.05, R.G.06, R.G.10 & R.G.11)

remove all kitchen/bathroom fittings incl. all tiles in R.LG.14, R.LG.15, R.LG.17, R.G.07, R.G.08, R.1.05 & R.2.07

- Notes:
  All works are limited to link extension and mews house only.
   remove all non-historic existing floor finishes (except R.LG.10, R.LG.13, R.G.05, R.G.06, R.G.10 & R.G.11)
- remove all kitchen/bathroom fittings incl. all tiles in R.LG.14, R.LG.15, R.LG.17, R.G.07, R.G.08, R.1.05 & R.2.07