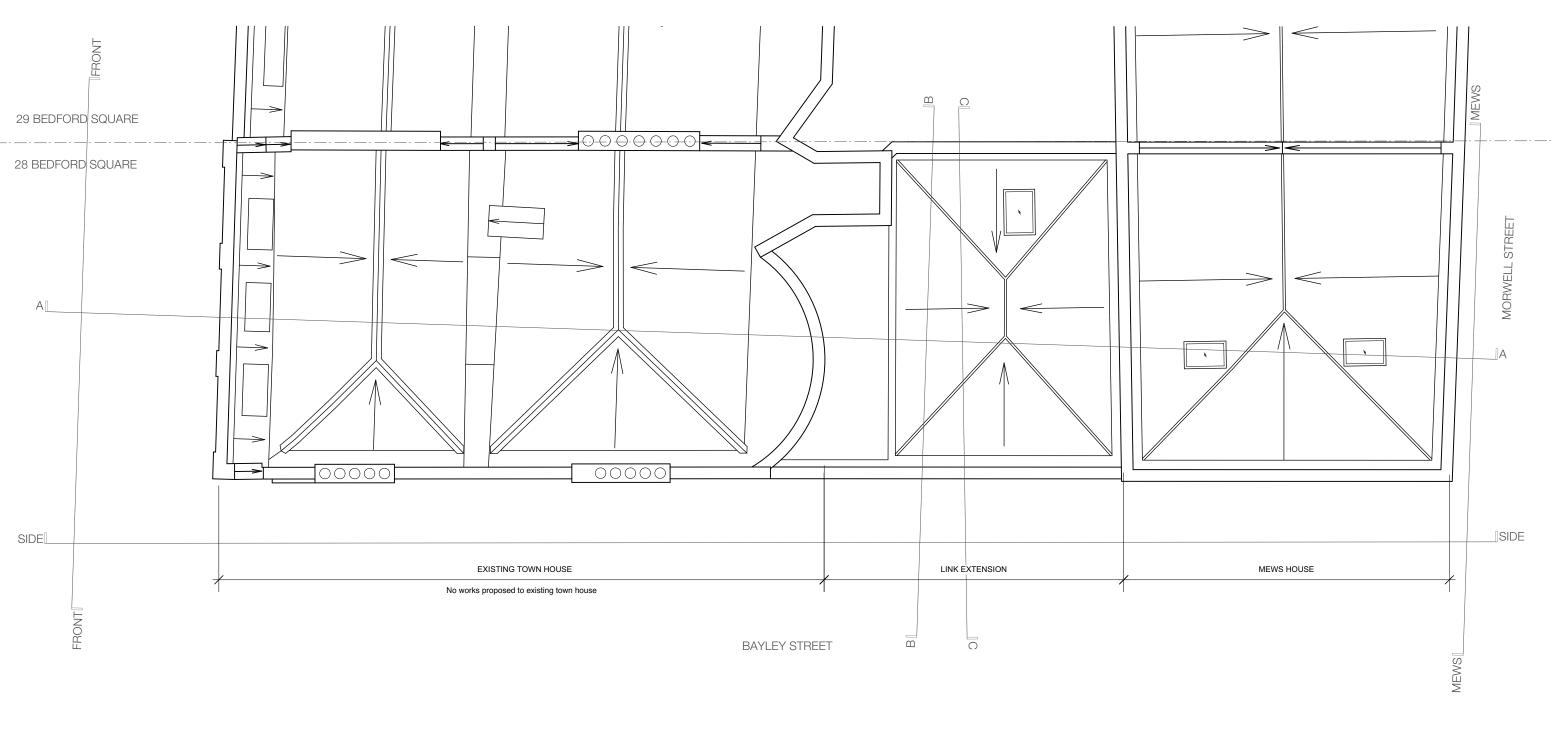

- All works are limited to link extension and mews house only.
   remove all non-historic existing floor finishes (except R.LG.10, R.LG.13, R.G.05, R.G.06, R.G.10 & R.G.11)
- remove all kitchen/bathroom fittings incl. all tiles in R.LG.14, R.LG.15, R.LG.17, R.G.07, R.G.08, R.1.05 & R.2.07

Drawing to be read in conjunction with structural engineer's drawings and specification.

220912: P1: Planning Application 1 221004: P2: Planning Application 1 Revision

SM/PB

Planning

Sep 2022

P2

28 Bedford Square, London WC1B 3JS

Limited

drawing title Existing Lower Ground Floor

drawing no. The Empire Film Company 326.28 100

- All works are limited to link extension and mews house only.
   remove all non-historic existing floor finishes (except R.LG.10, R.LG.13, R.G.05, R.G.06, R.G.10 & R.G.11)
- remove all kitchen/bathroom fittings incl. all tiles in R.LG.14, R.LG.15, R.LG.17, R.G.07, R.G.08, R.1.05 & R.2.07