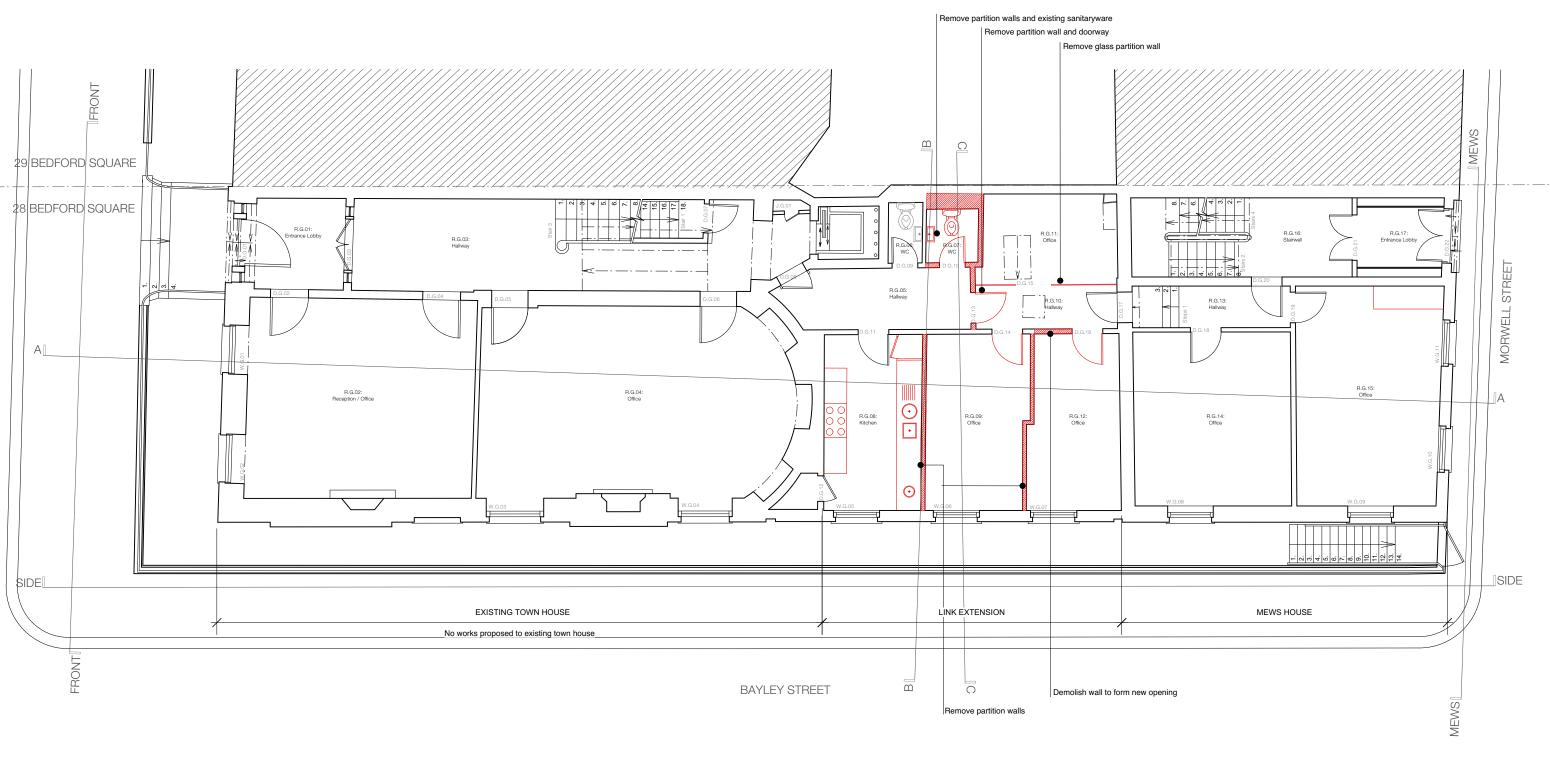

- All works are limited to link extension and mews house only.
   remove all non-historic existing floor finishes (except R.LG.10, R.LG.13, R.G.05, R.G.06, R.G.10 & R.G.11)
- remove all kitchen/bathroom fittings incl. all tiles in R.LG.14, R.LG.15, R.LG.17, R.G.07, R.G.08, R.1.05 & R.2.07

Limited

drawing title Existing Lower Ground Floor

drawing no. The Empire Film Company 326.28 100

- All works are limited to link extension and mews house only.
   remove all non-historic existing floor finishes (except R.LG.10, R.LG.13, R.G.05, R.G.06, R.G.10 & R.G.11)
- remove all kitchen/bathroom fittings incl. all tiles in R.LG.14, R.LG.15, R.LG.17, R.G.07, R.G.08, R.1.05 & R.2.07

remove all kitchen/bathroom fittings incl. all tiles in R.LG.14, R.LG.15, R.LG.17, R.G.07, R.G.08, R.1.05 & R.2.07

- Notes:
  All works are limited to link extension and mews house only.
   remove all non-historic existing floor finishes (except R.LG.10, R.LG.13, R.G.05, R.G.06, R.G.10 & R.G.11)
- remove all kitchen/bathroom fittings incl. all tiles in R.LG.14, R.LG.15, R.LG.17, R.G.07, R.G.08, R.1.05 & R.2.07

drawing title Existing Third Floor

drawing no. 326.28 104

Demolition - Section

- Notes:
  All works are limited to link extension and mews house only.
   remove all non-historic existing floor finishes (except R.LG.10, R.LG.13, R.G.05, R.G.06, R.G.10 & R.G.11)
- remove all kitchen/bathroom fittings incl. all tiles in R.LG.14, R.LG.15, R.LG.17, R.G.07, R.G.08, R.1.05 & R.2.07