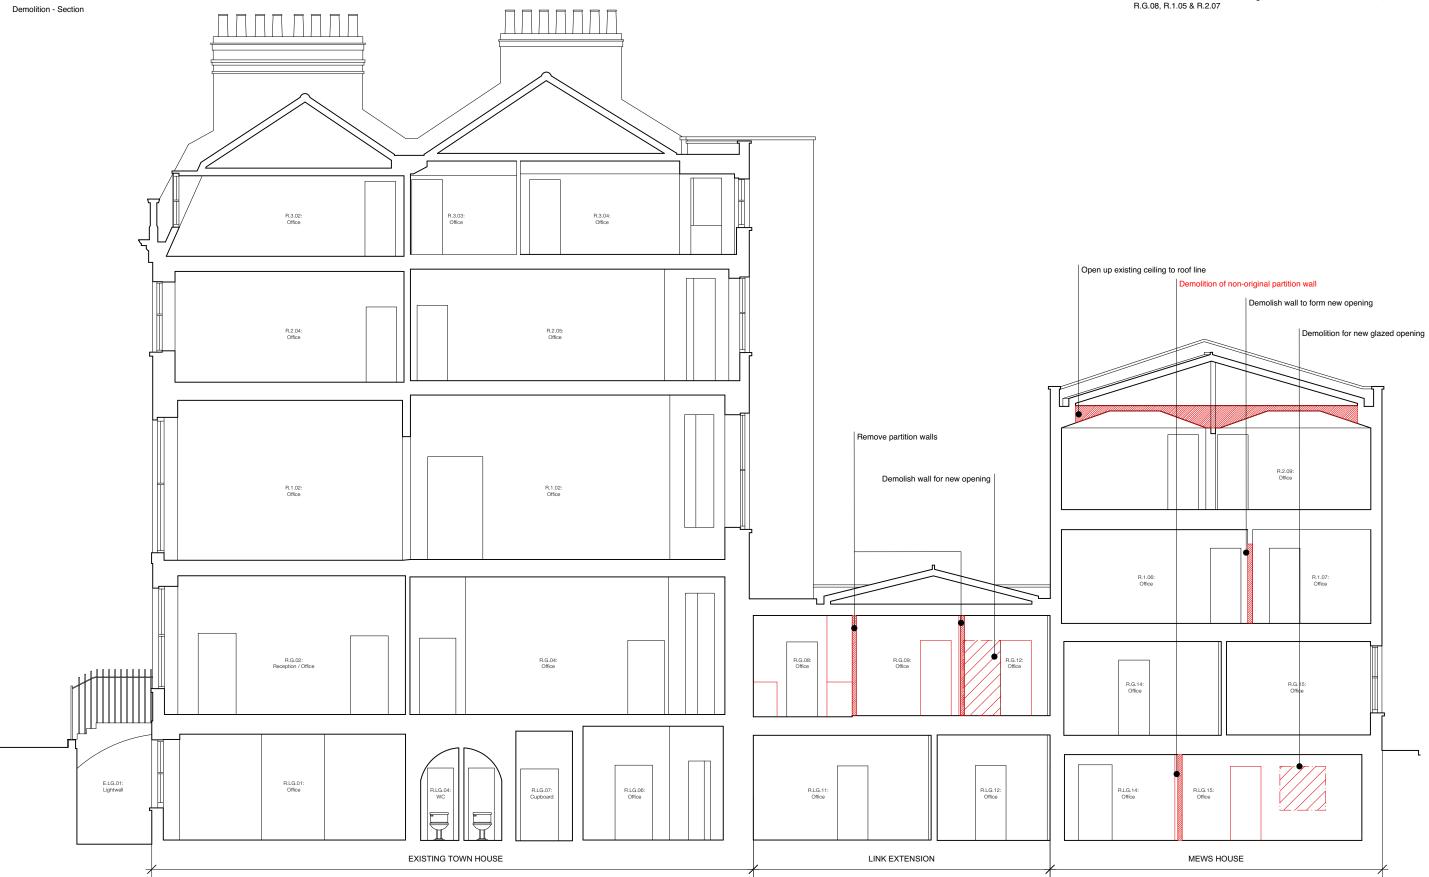

Notes: All works are limited to link extension and mews house only. - remove all non-historic existing floor finishes (except R.LG.10, R.LG.13, R.G.05, R.G.06, R.G.10 & R.G.11)

- remove all kitchen/bathroom fittings incl. all tiles in R.LG.14, R.LG.15, R.LG.17, R.G.07, R.G.08, R.1.05 & R.2.07