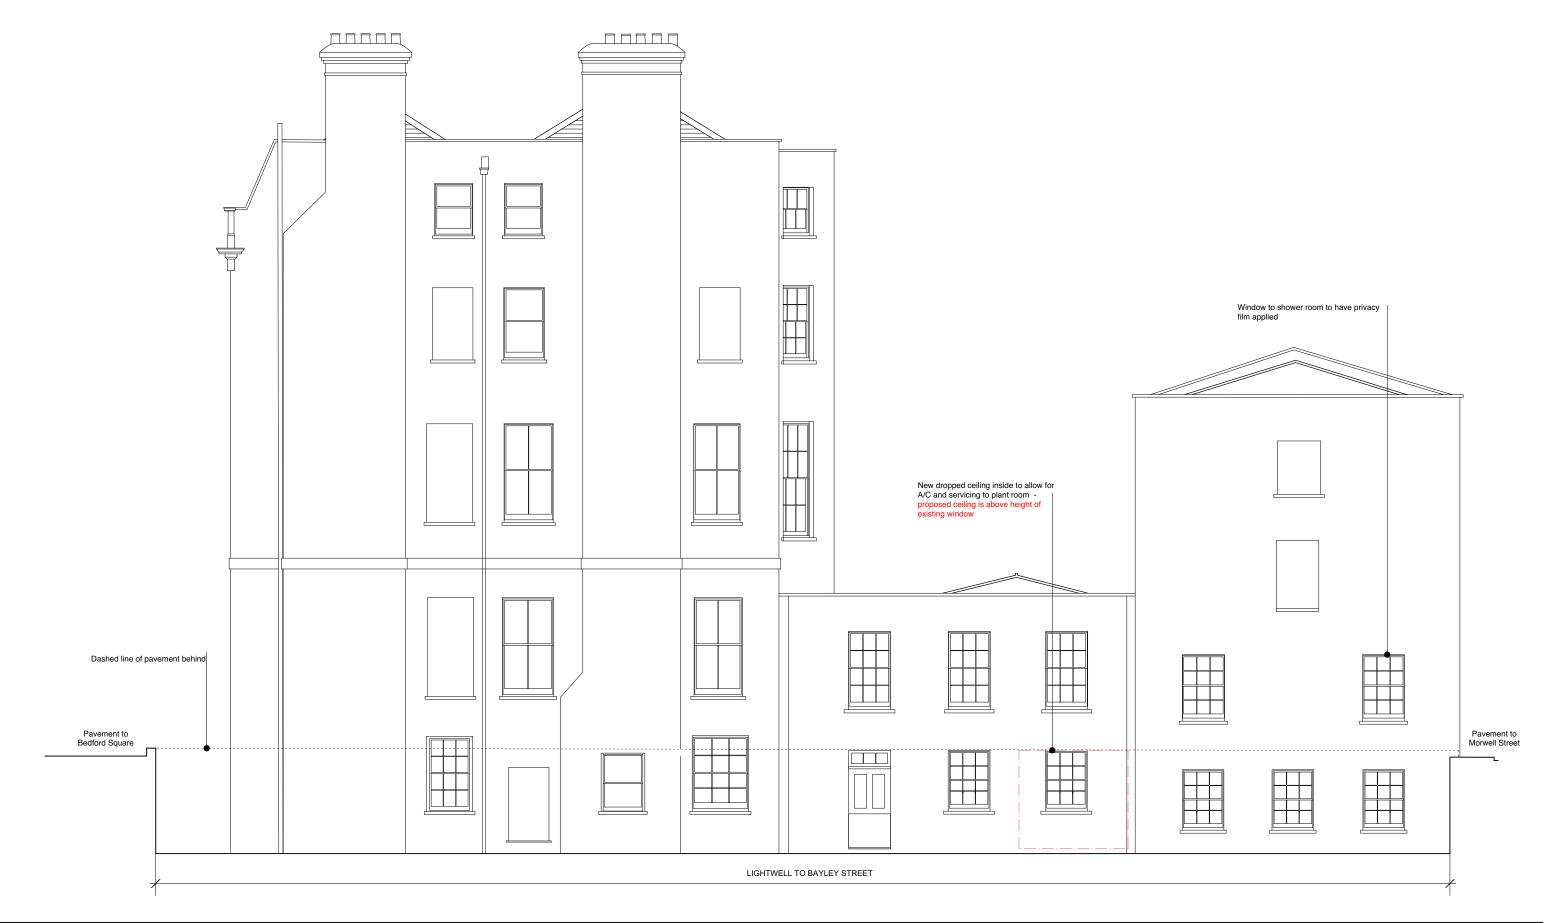

ite

ep 2022

vision 4 28 Bedford Square, London WC1B 3JS <sub>client</sub> The Empire Film Company Limited

project

drawing title
Proposed Side Elevation

drawing no. 326.28 211