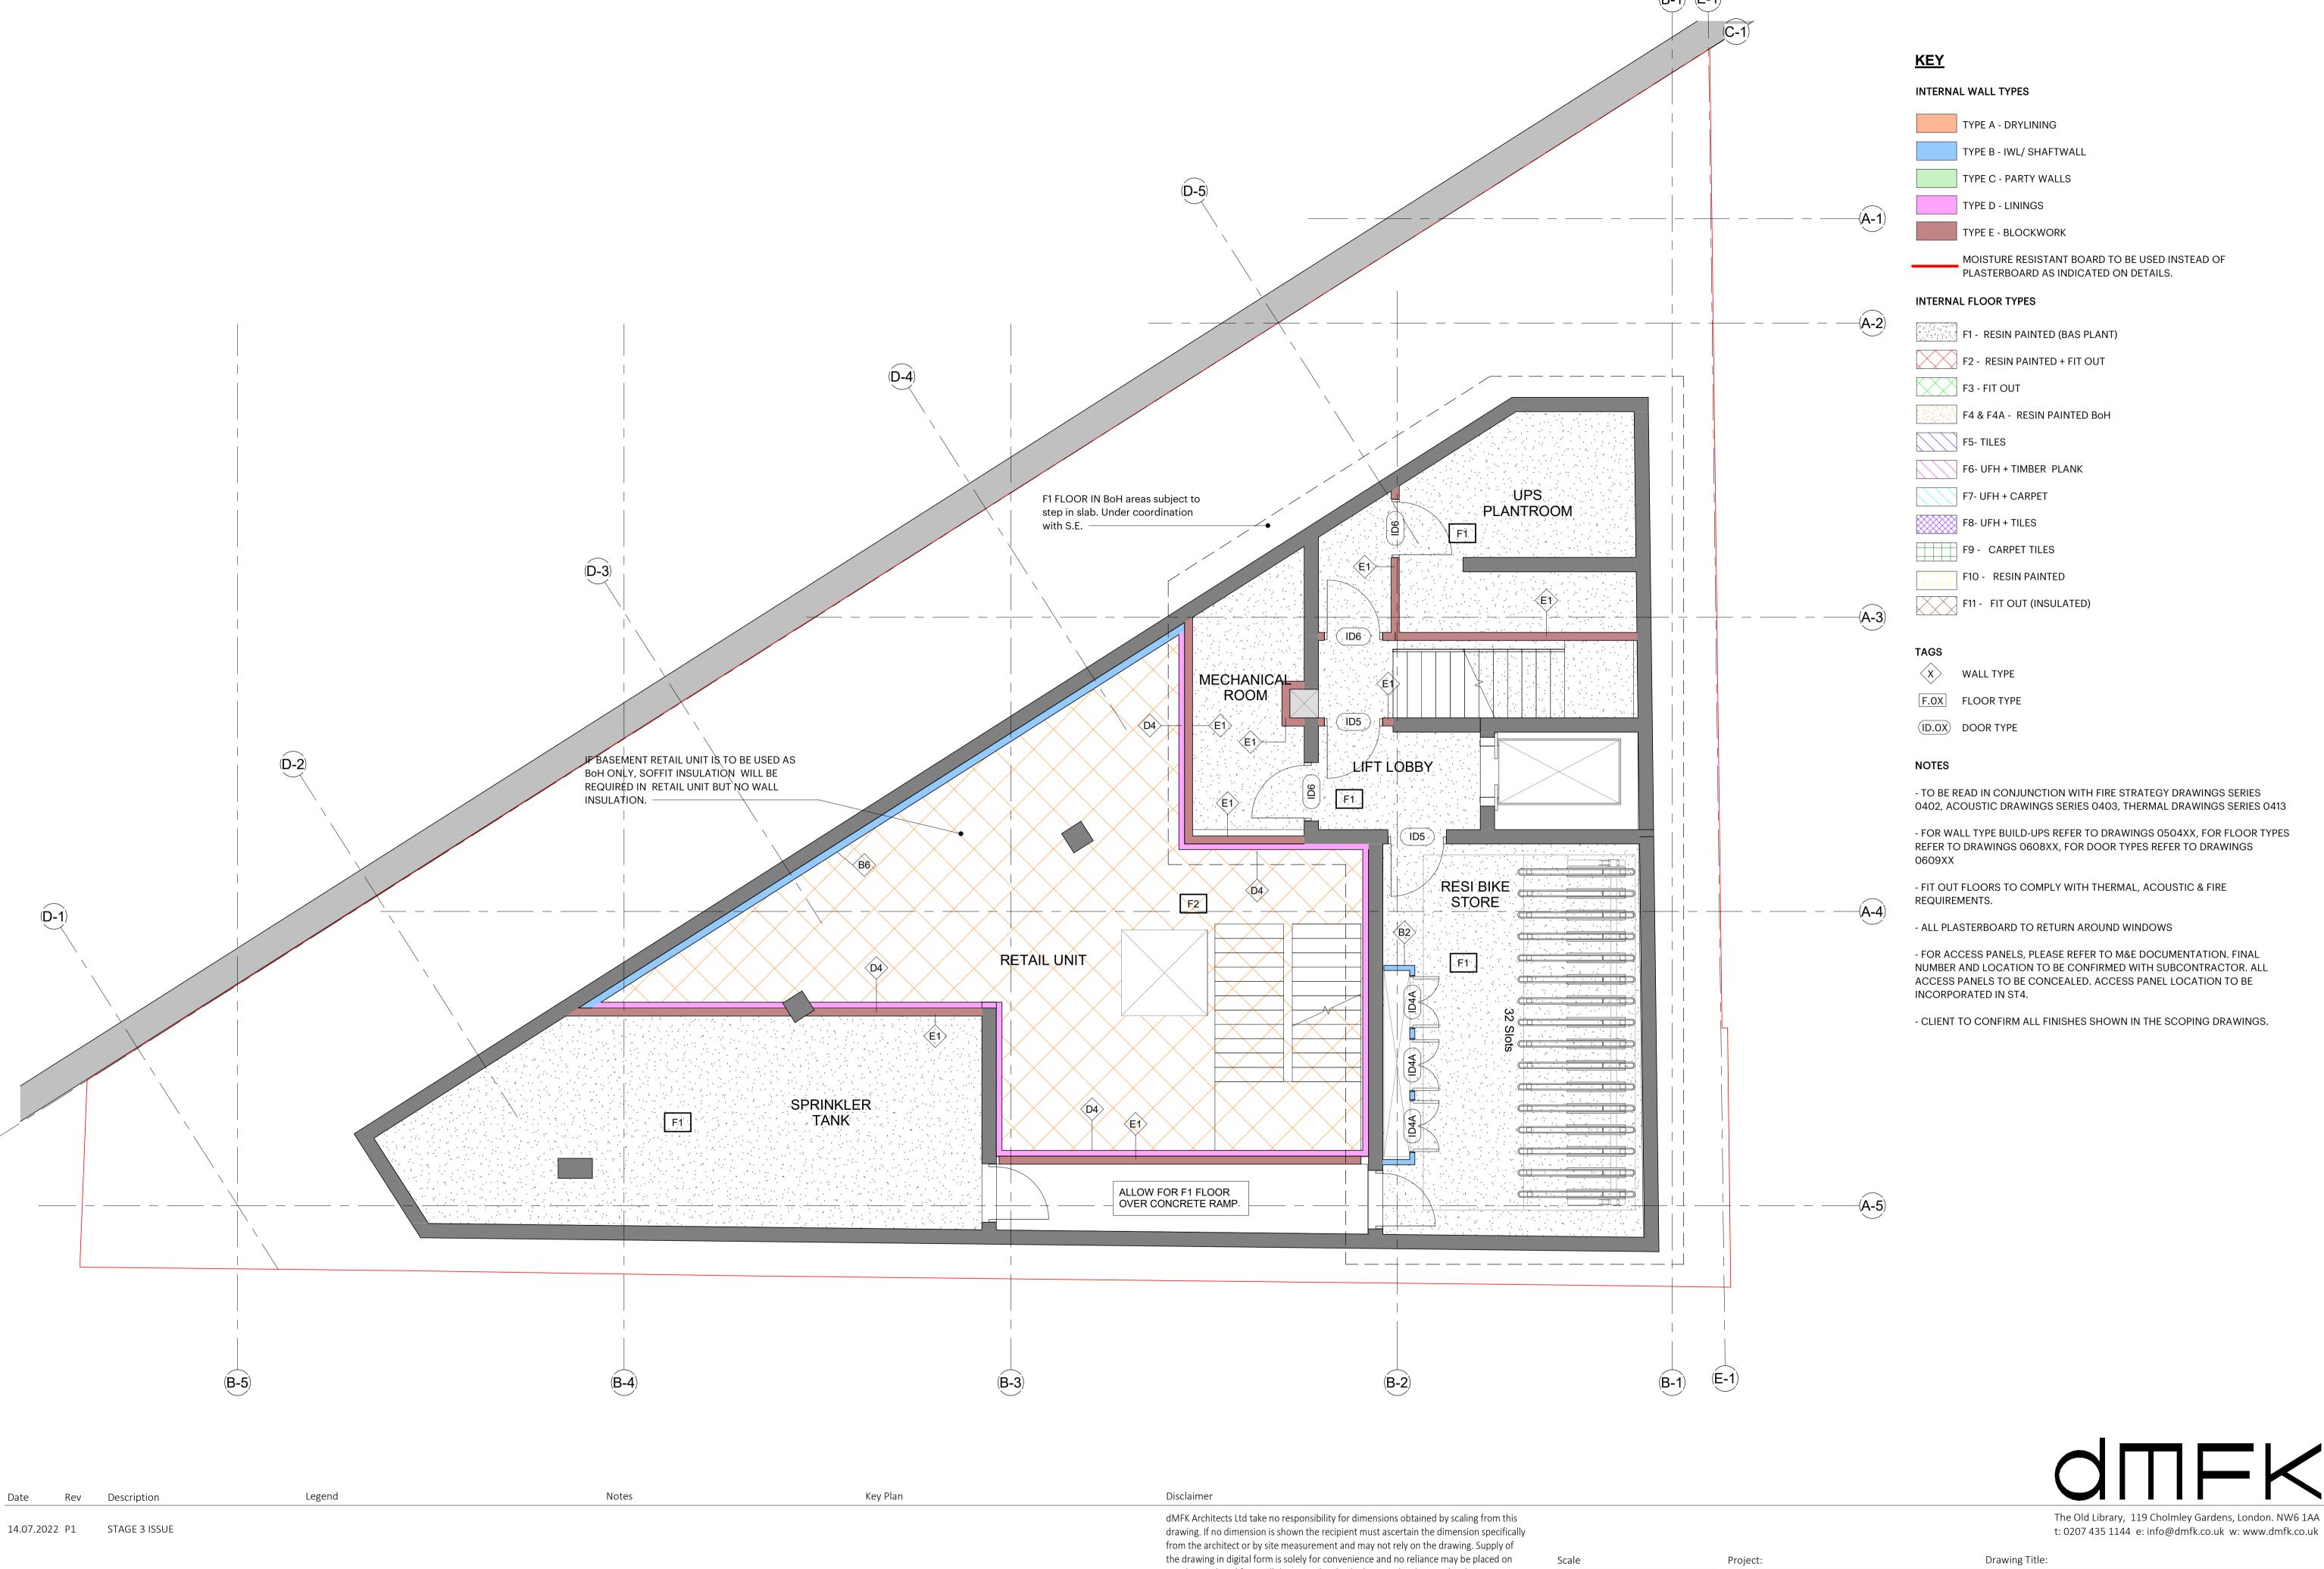

| Scale      |         |            | Project:          | Drawing Title:                               | Drawing Title: |       |  |
|------------|---------|------------|-------------------|----------------------------------------------|----------------|-------|--|
| 1:50 @A1 1 |         | 1:100 @A3  | Kentish Town Road | Internal Wall, Floor & Door Types - Basement |                |       |  |
| Drawn      | Checked | Date       | Client:           | Drawing No:                                  | Rev:           | Suit: |  |
| RG         | JW      | 14.07.2022 | Folgate Estates   | KTT-dMFK-ZZ-B1-DR-A-040449                   | P1             | S4    |  |