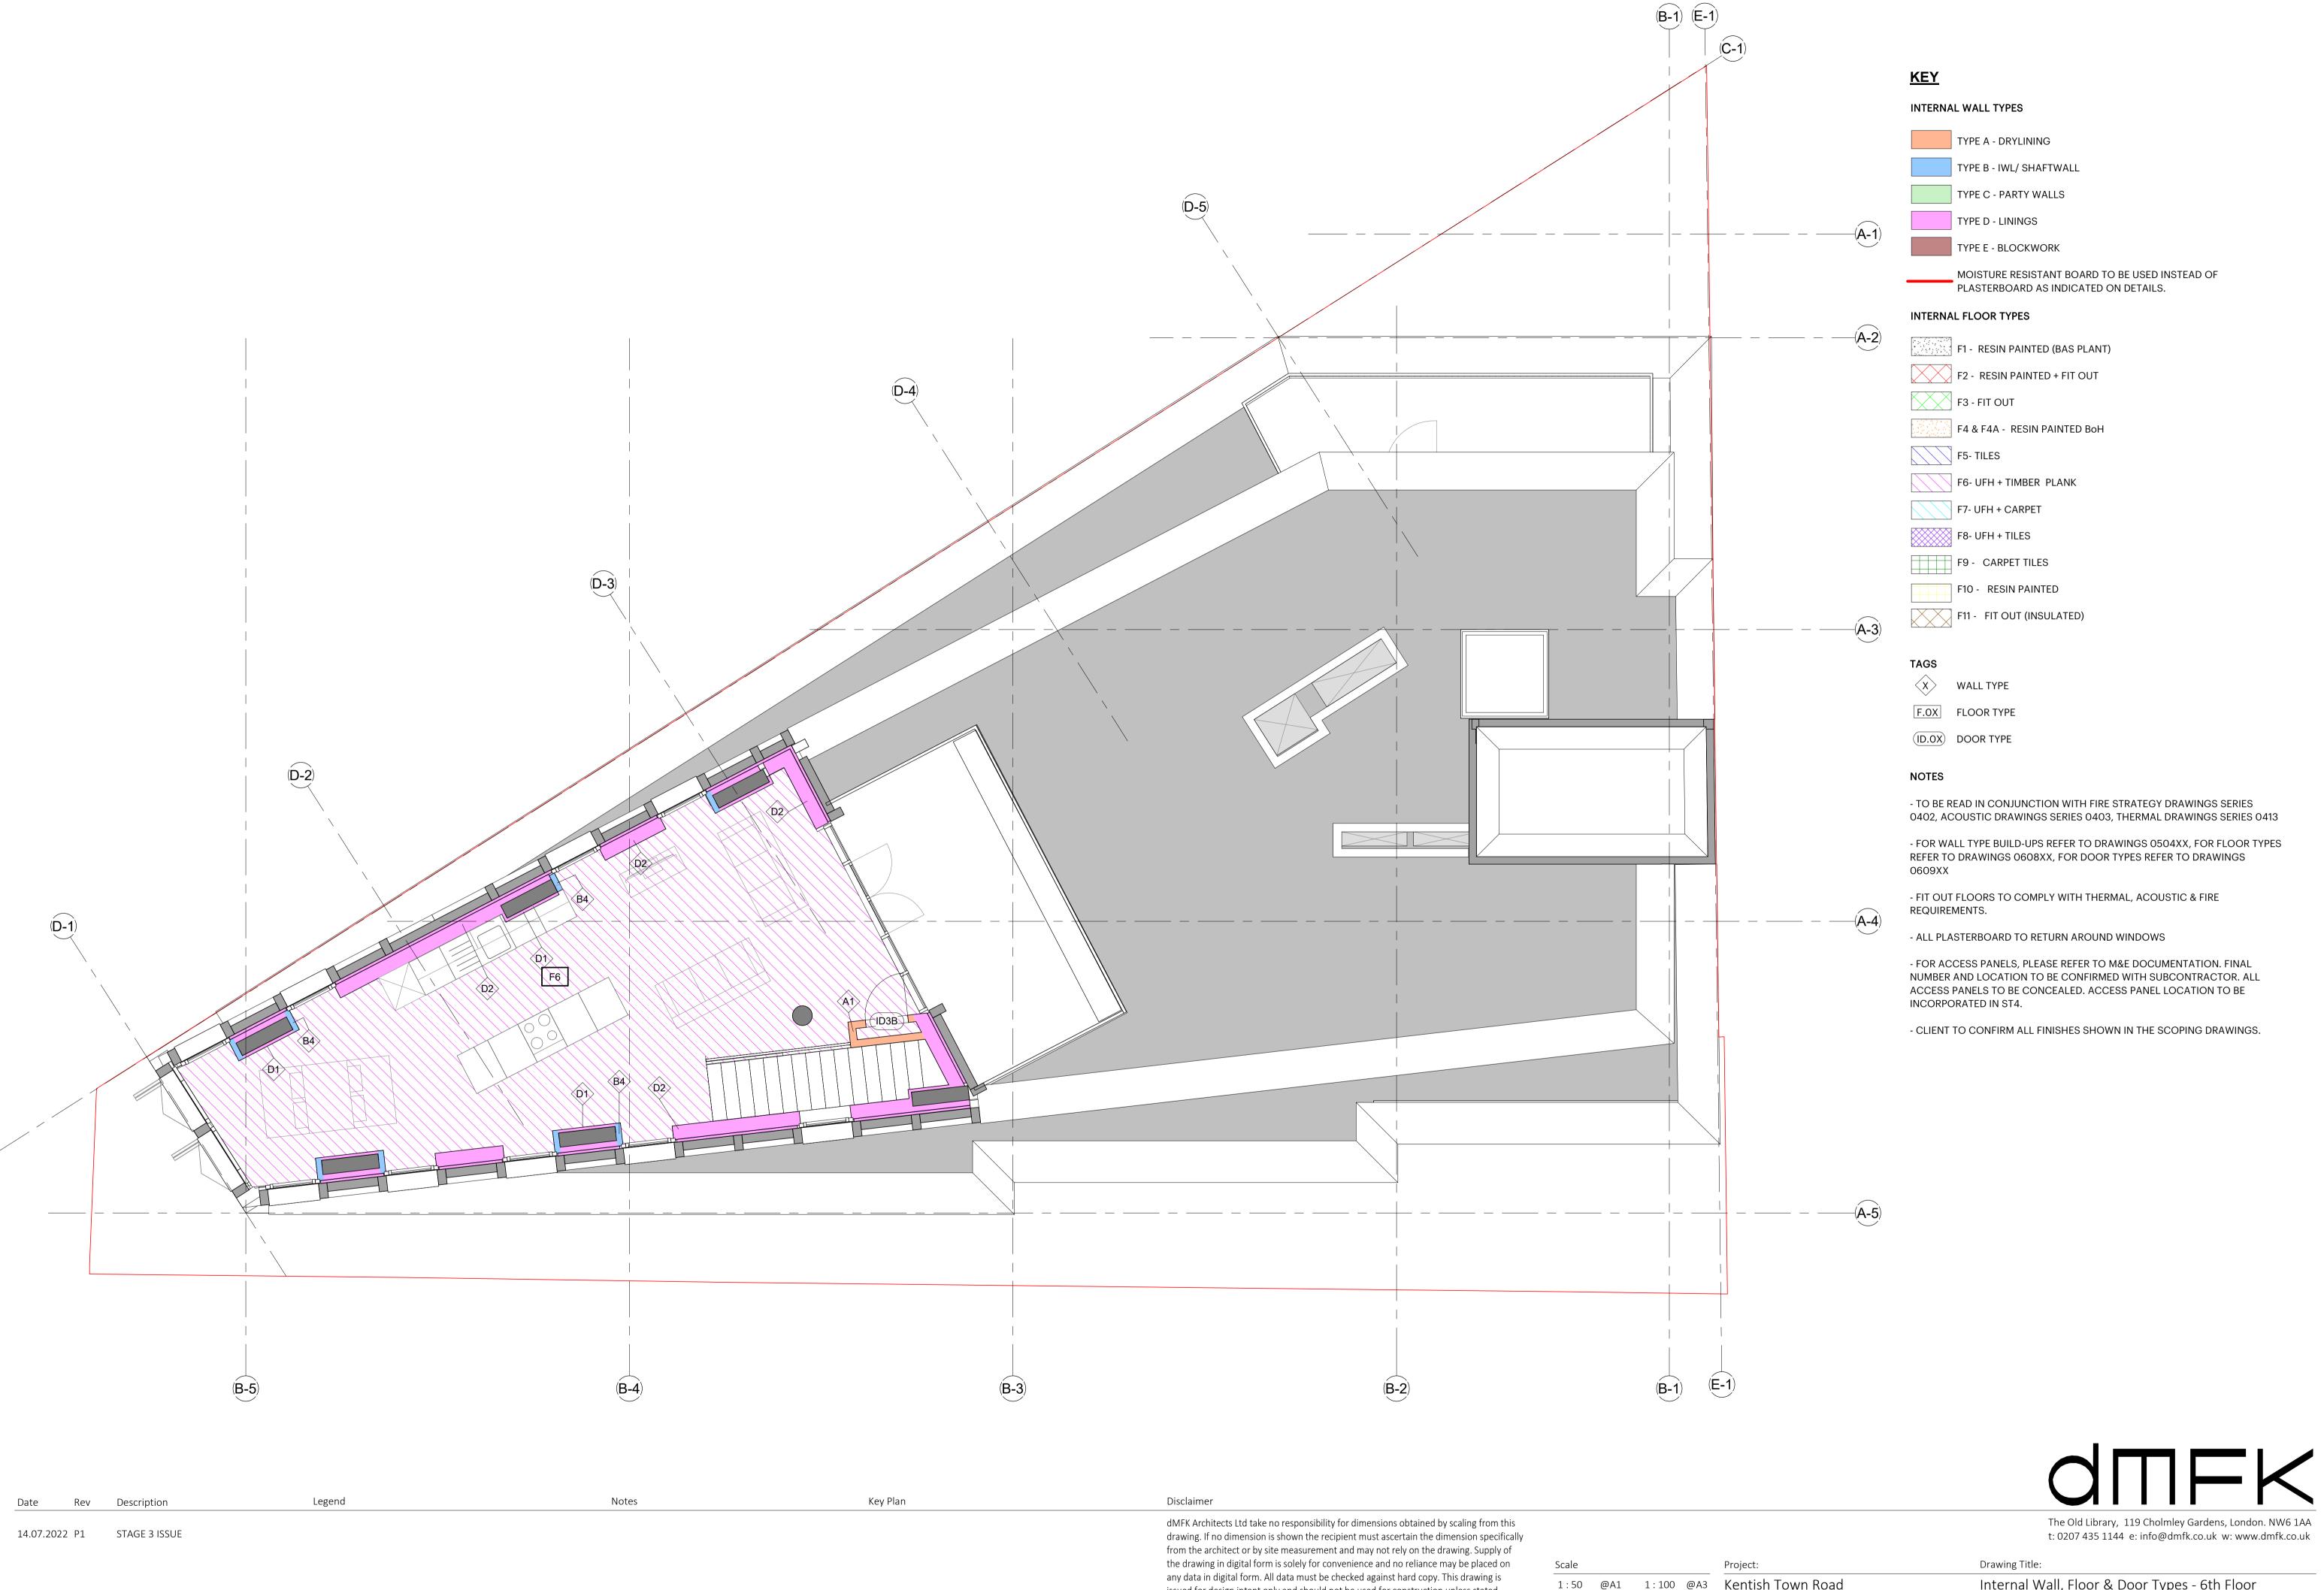

Drawn Checked

1:50 @A1 1:100 @A3 Kentish Town Road Internal Wall, Floor & Door Types - 6th Floor Date Client: Drawing No: 14.07.2022 Folgate Estates KTT-dMFK-ZZ-06-DR-A-040454 P1 S4