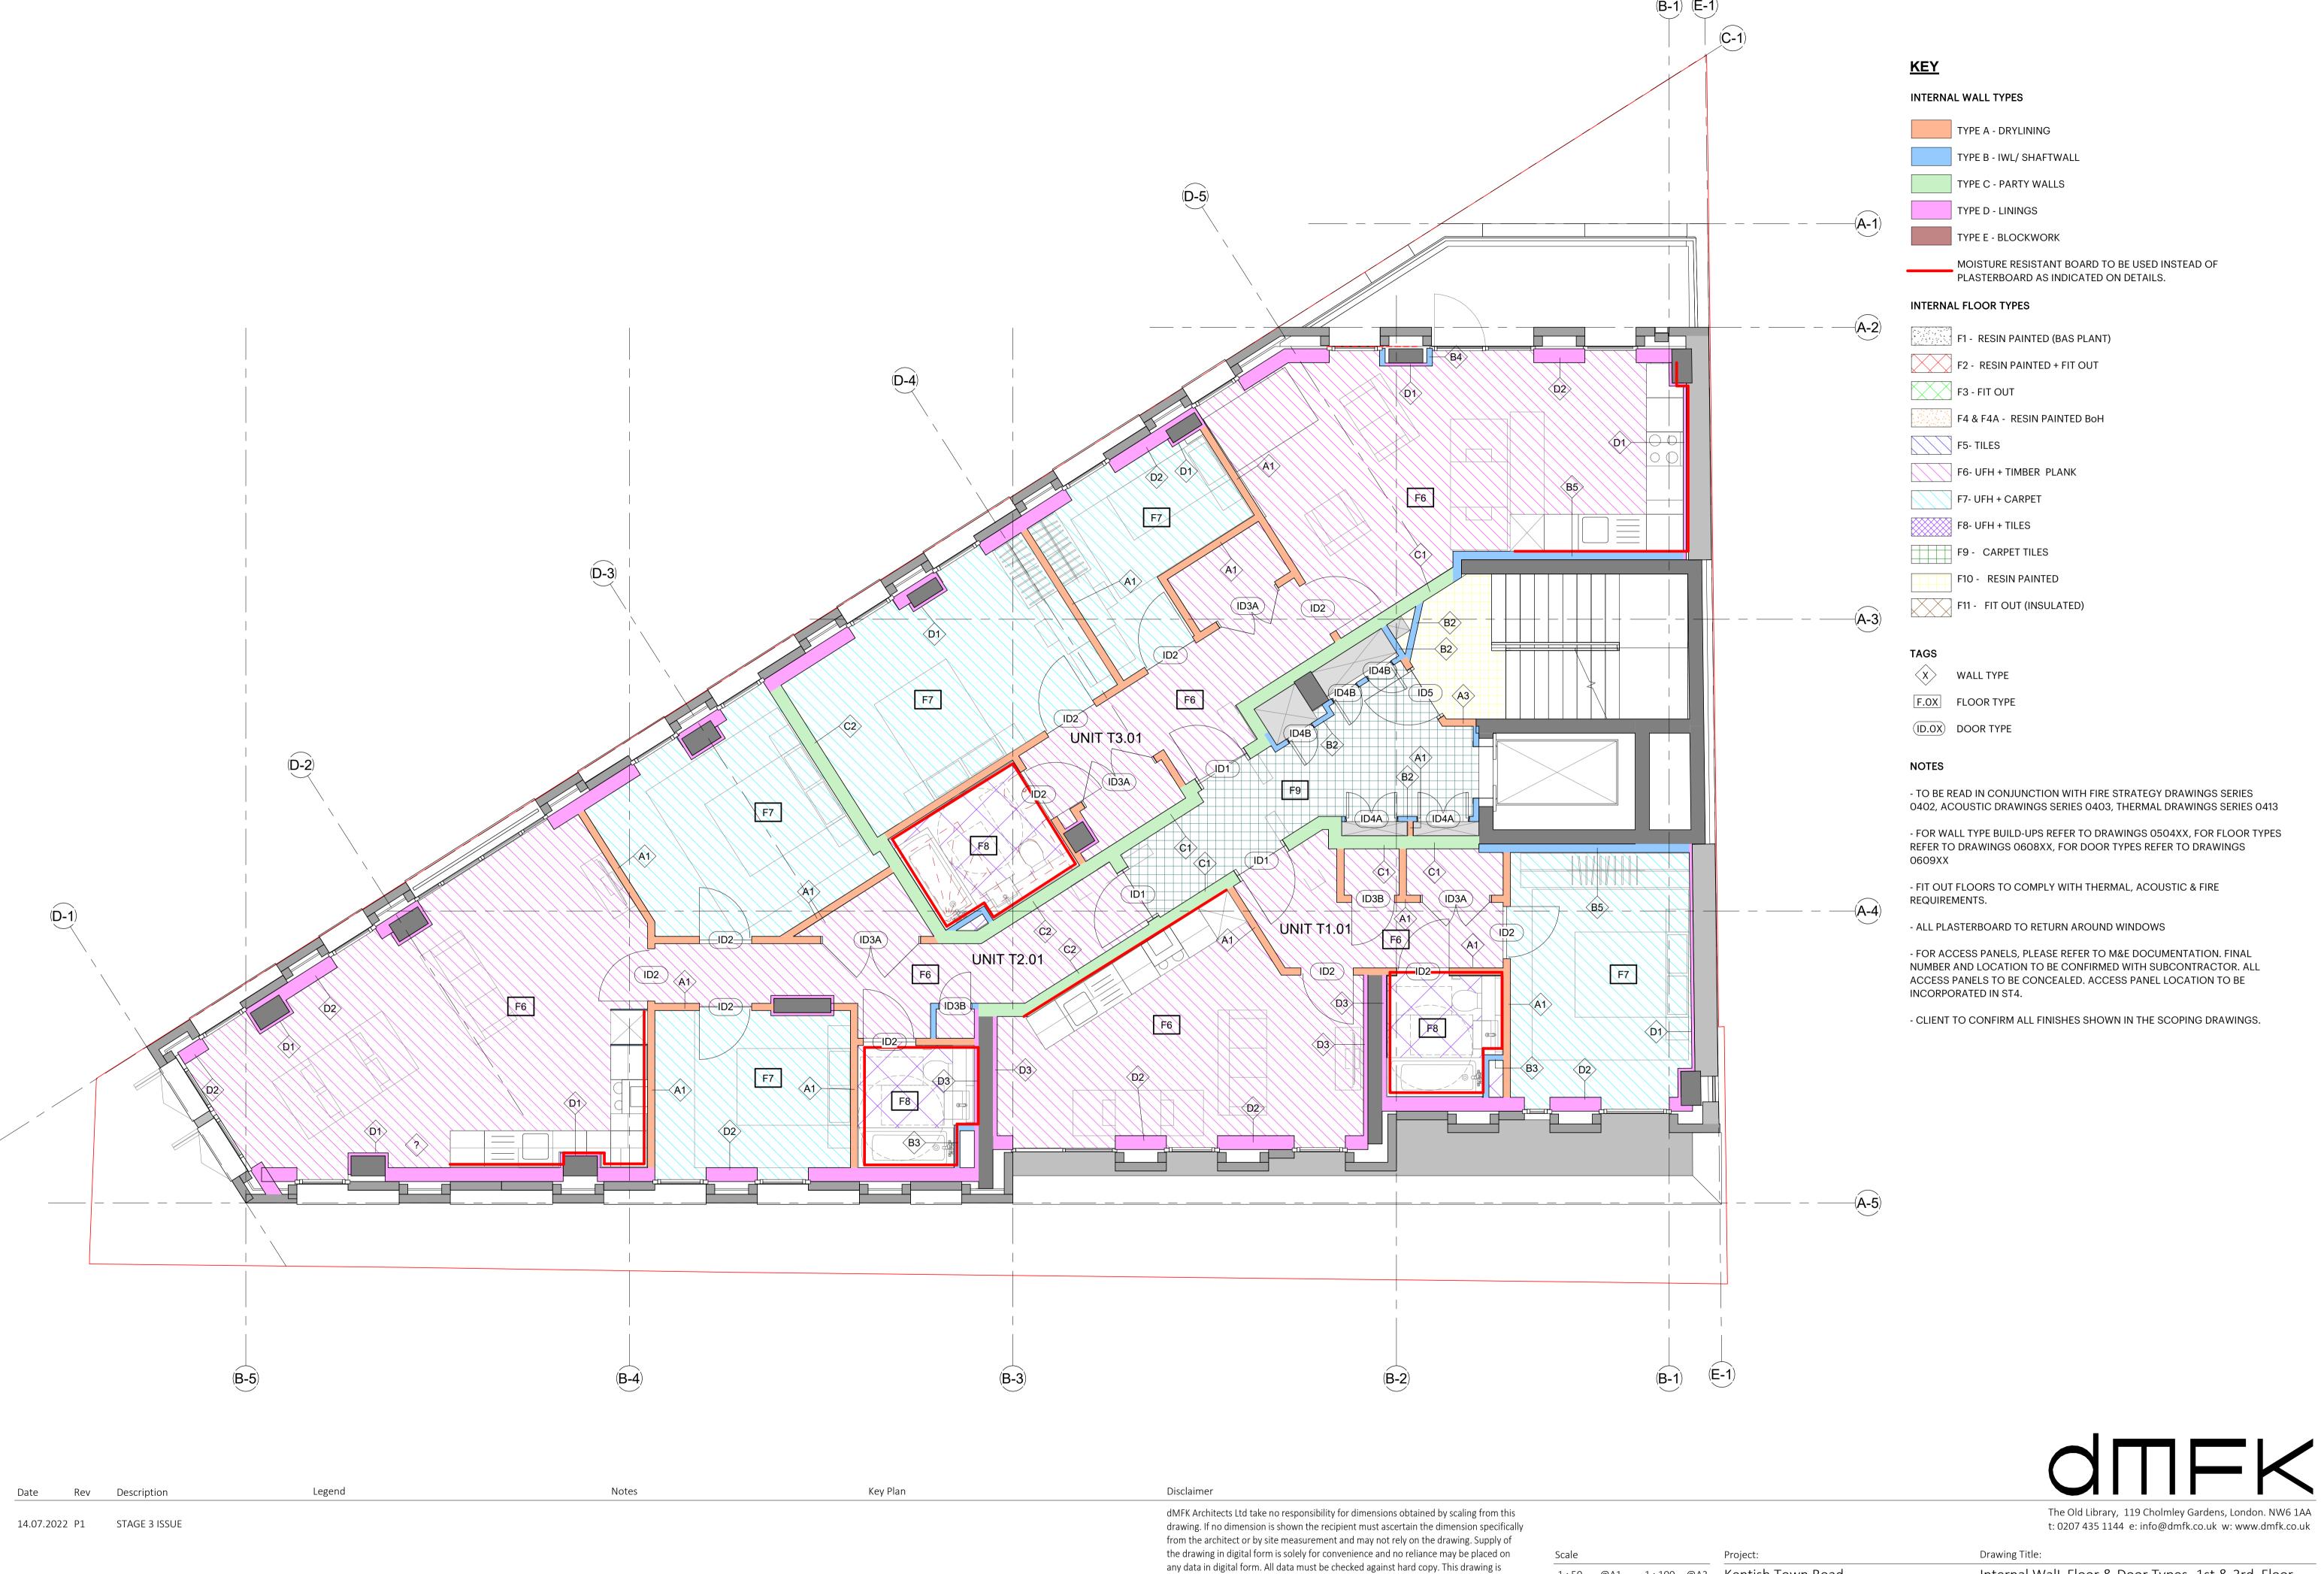

P1 S4

issued for design intent only and should not be used for construction unless stated.

may be made without the written permission of dMFK Architects ltd

1:50 @A1 1:100 @A3 Kentish Town Road Internal WalL, Floor & Door Types -1st & 3rd Floor Date Client: Drawn Checked Drawing No: Copyright: This drawing is the property of dMFK Architects ltd. No disclosure or copy of it 14.07.2022 Folgate Estates KTT-dMFK-ZZ-ZZ-DR-A-040451 P1 S4