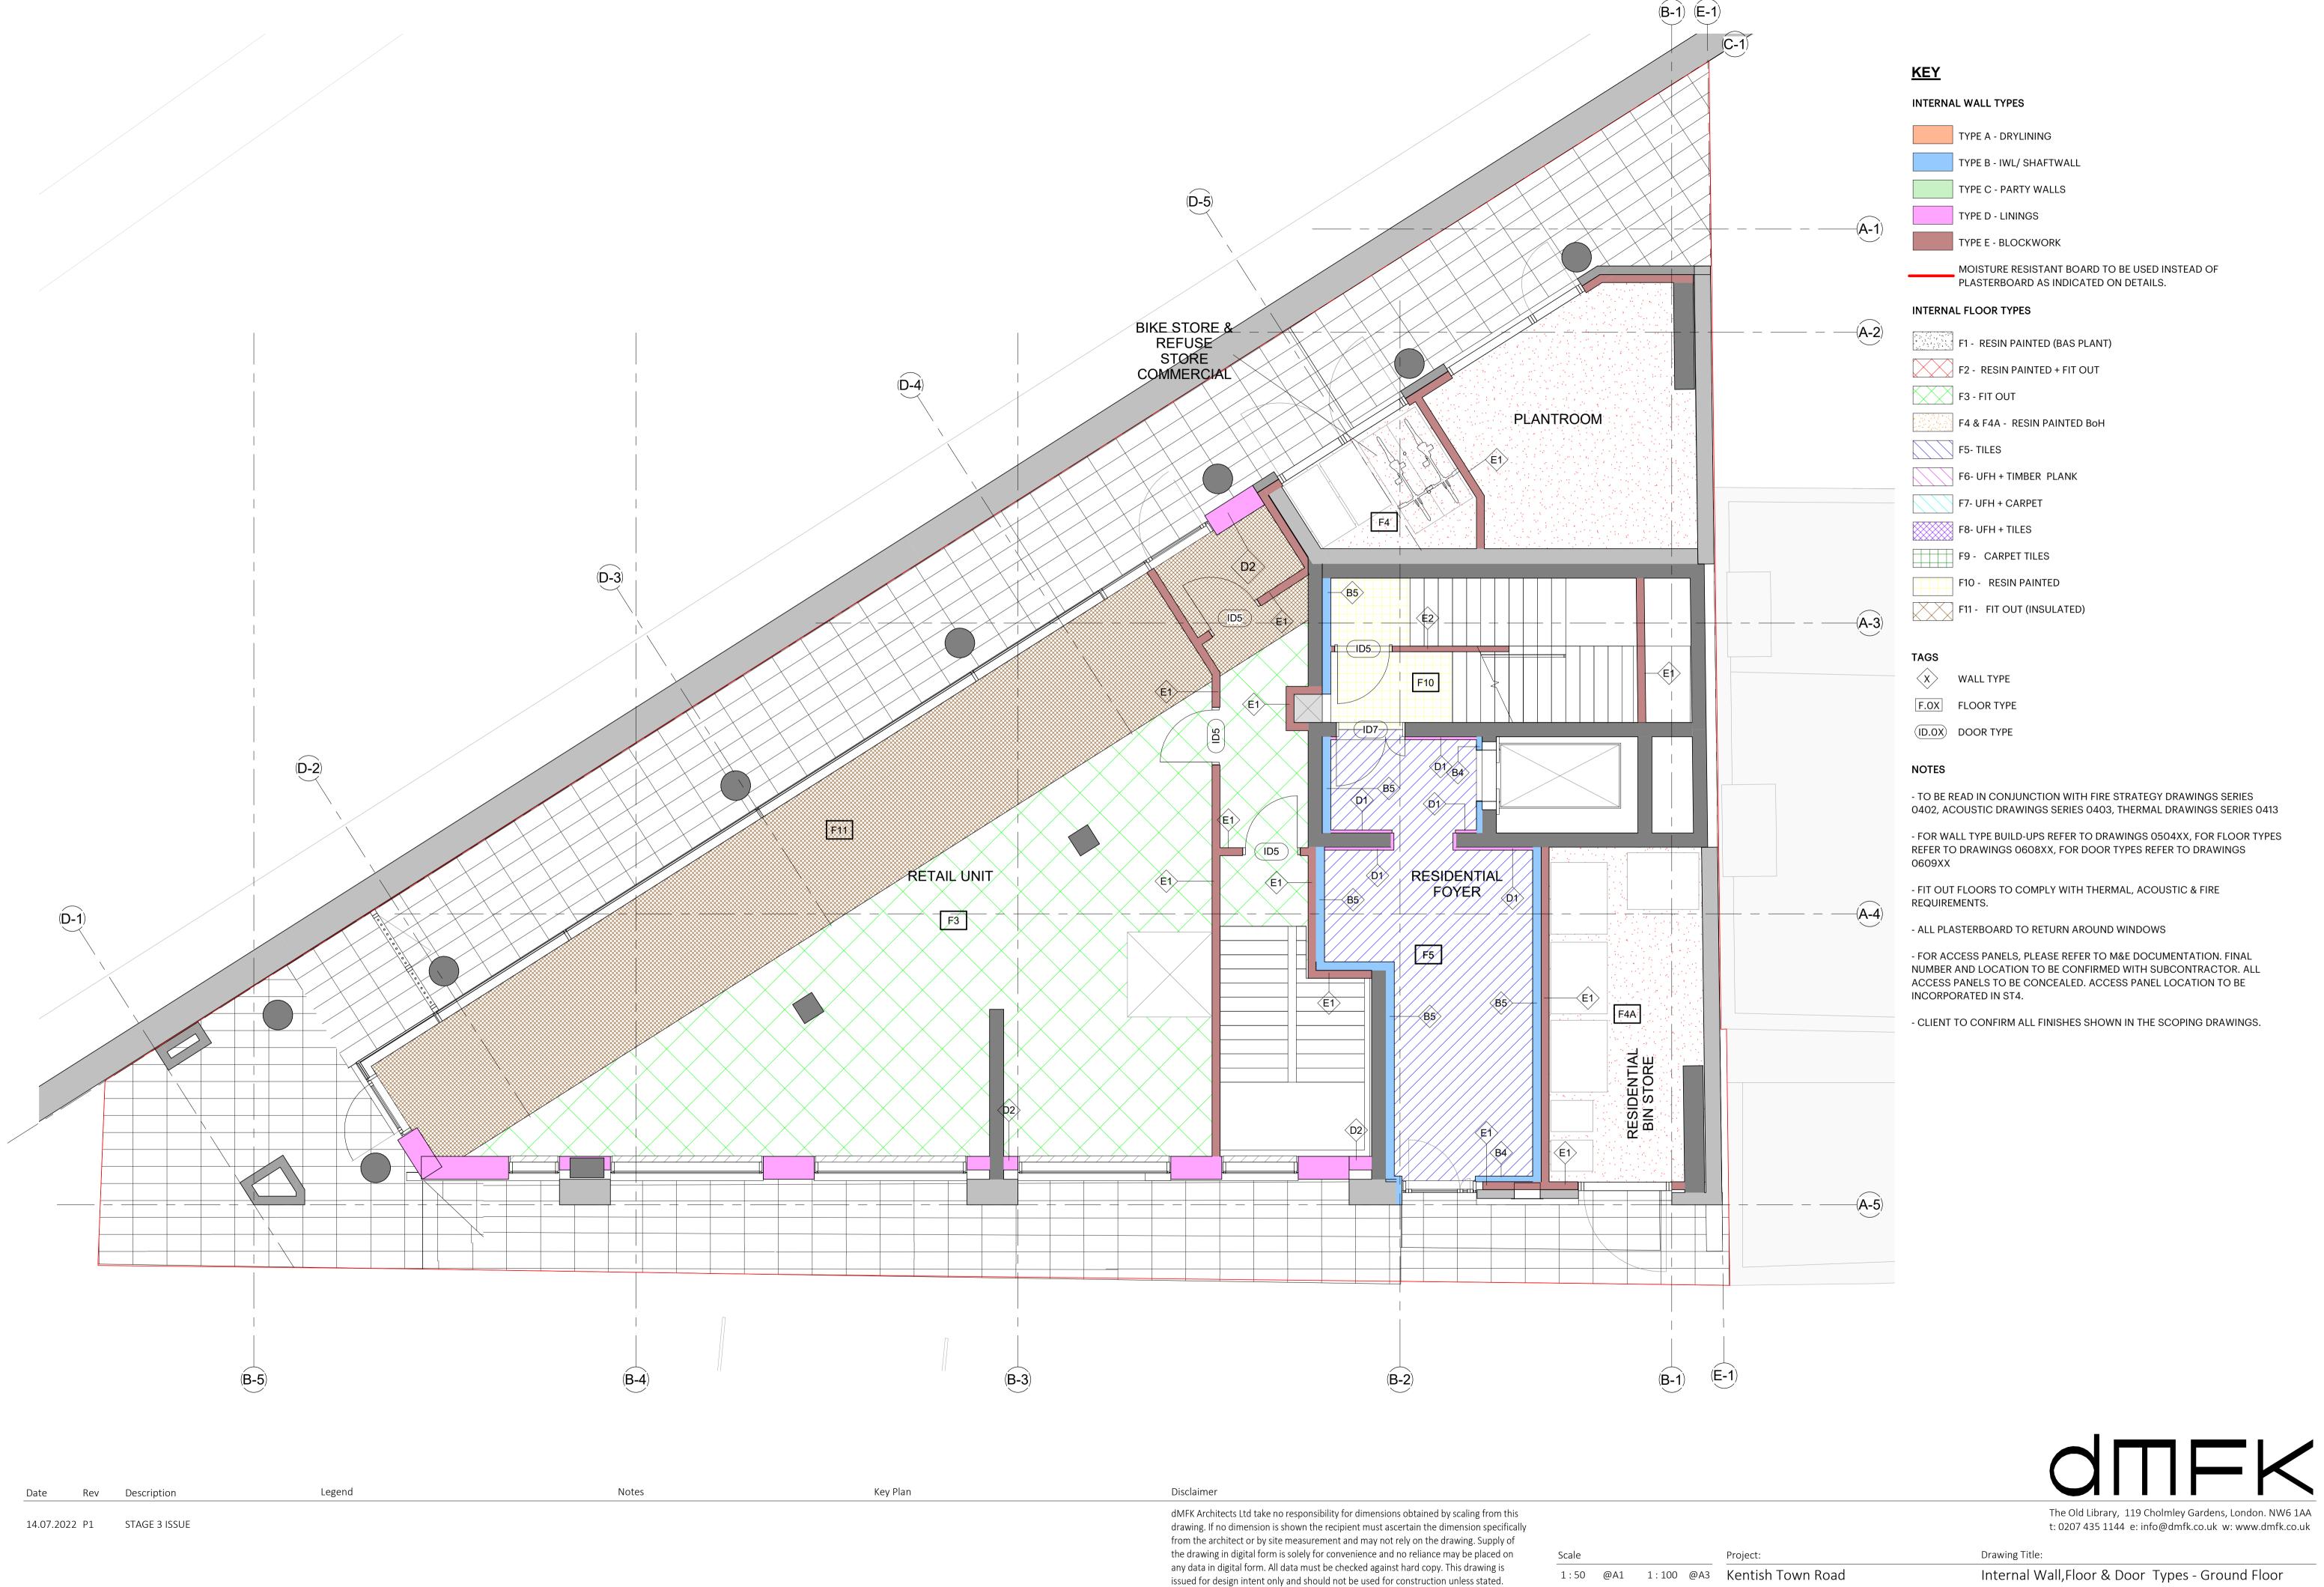

may be made without the written permission of dMFK Architects ltd

1:50 @A1 1:100 @A3 Kentish Town Road Internal Wall, Floor & Door Types - Ground Floor Date Client: Drawn Checked Drawing No: Copyright: This drawing is the property of dMFK Architects ltd. No disclosure or copy of it 14.07.2022 Folgate Estates KTT-dMFK-ZZ-00-DR-A-040450