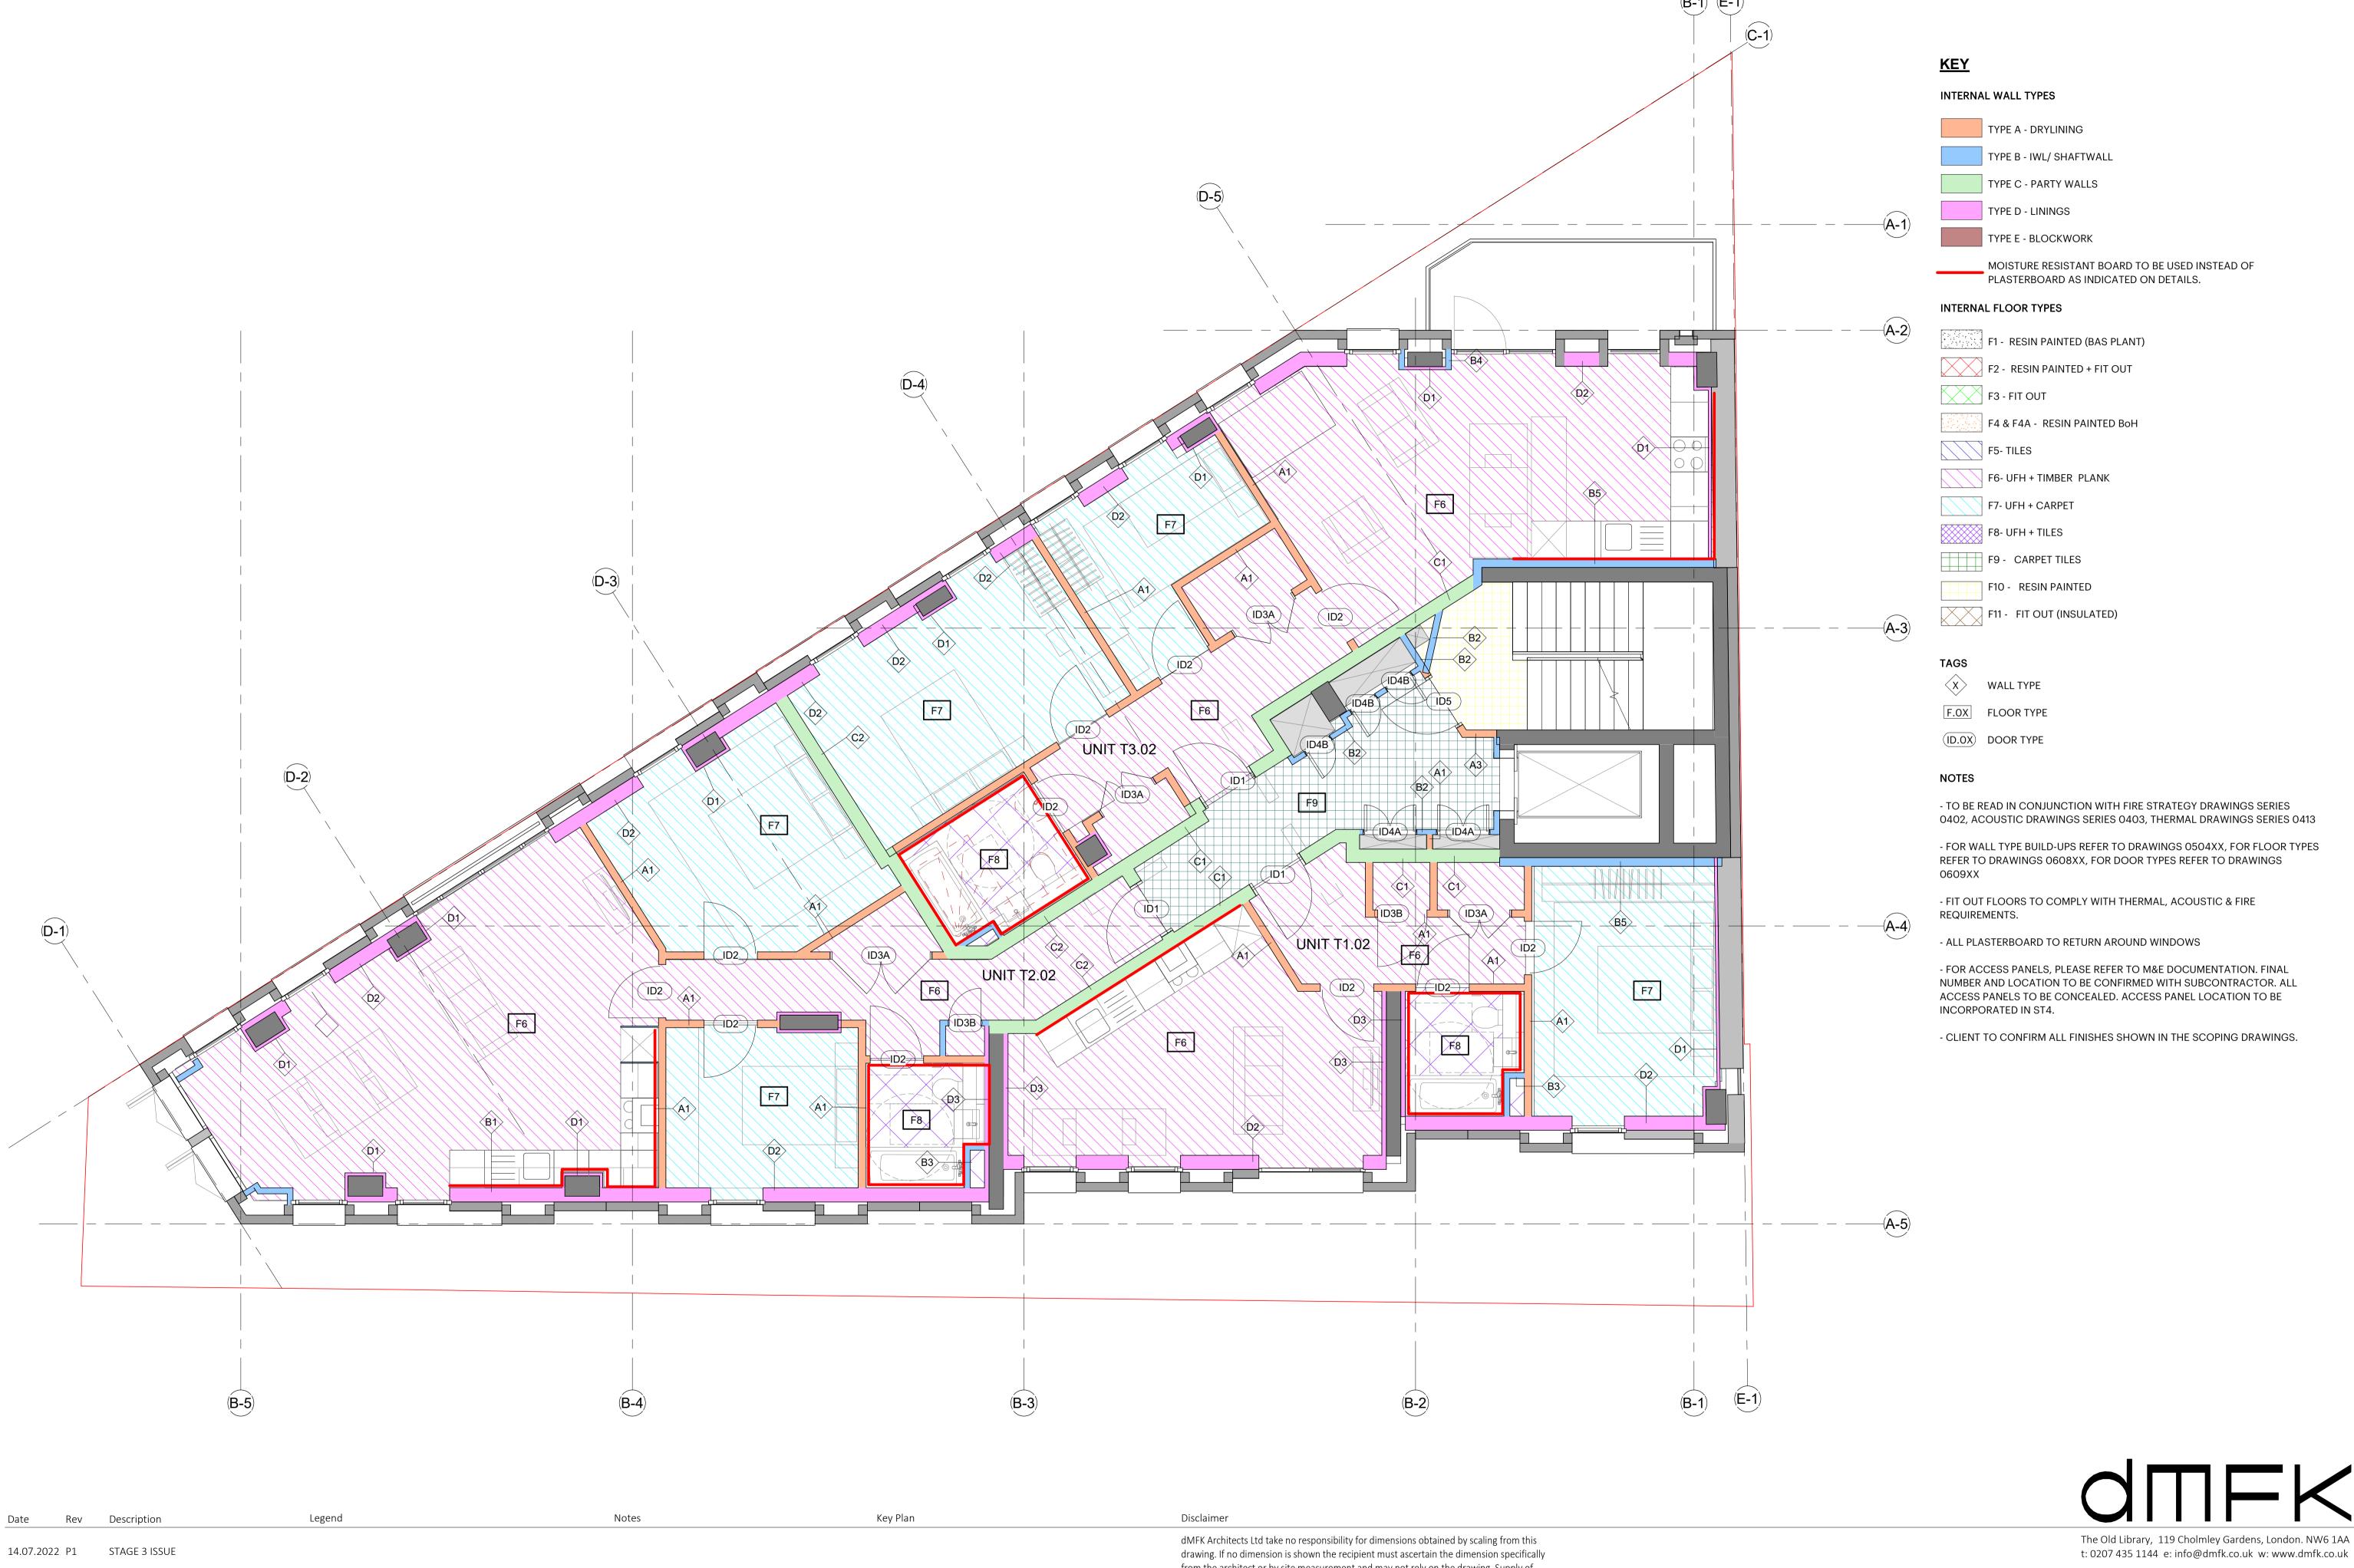

Copyright: This drawing is the property of dMFK Architects ltd. No disclosure or copy of it may be made without the written permission of dMFK Architects ltd

| Scale |         |            | Project:          | Drawing Title:                          |                                                    |       |  |
|-------|---------|------------|-------------------|-----------------------------------------|----------------------------------------------------|-------|--|
| 1:50  | @A1     | 1:100 @A3  | Kentish Town Road | Internal Wall, Floor & Door Types - 2nd | Internal Wall, Floor & Door Types - 2nd & 4th Floo |       |  |
| Drawn | Checked | l Date     | Client:           | Drawing No:                             | Rev:                                               | Suit: |  |
| RG    | JW      | 14.07.2022 | Folgate Estates   | KTT-dMFK-ZZ-ZZ-DR-A-040452              | P1                                                 | S4    |  |