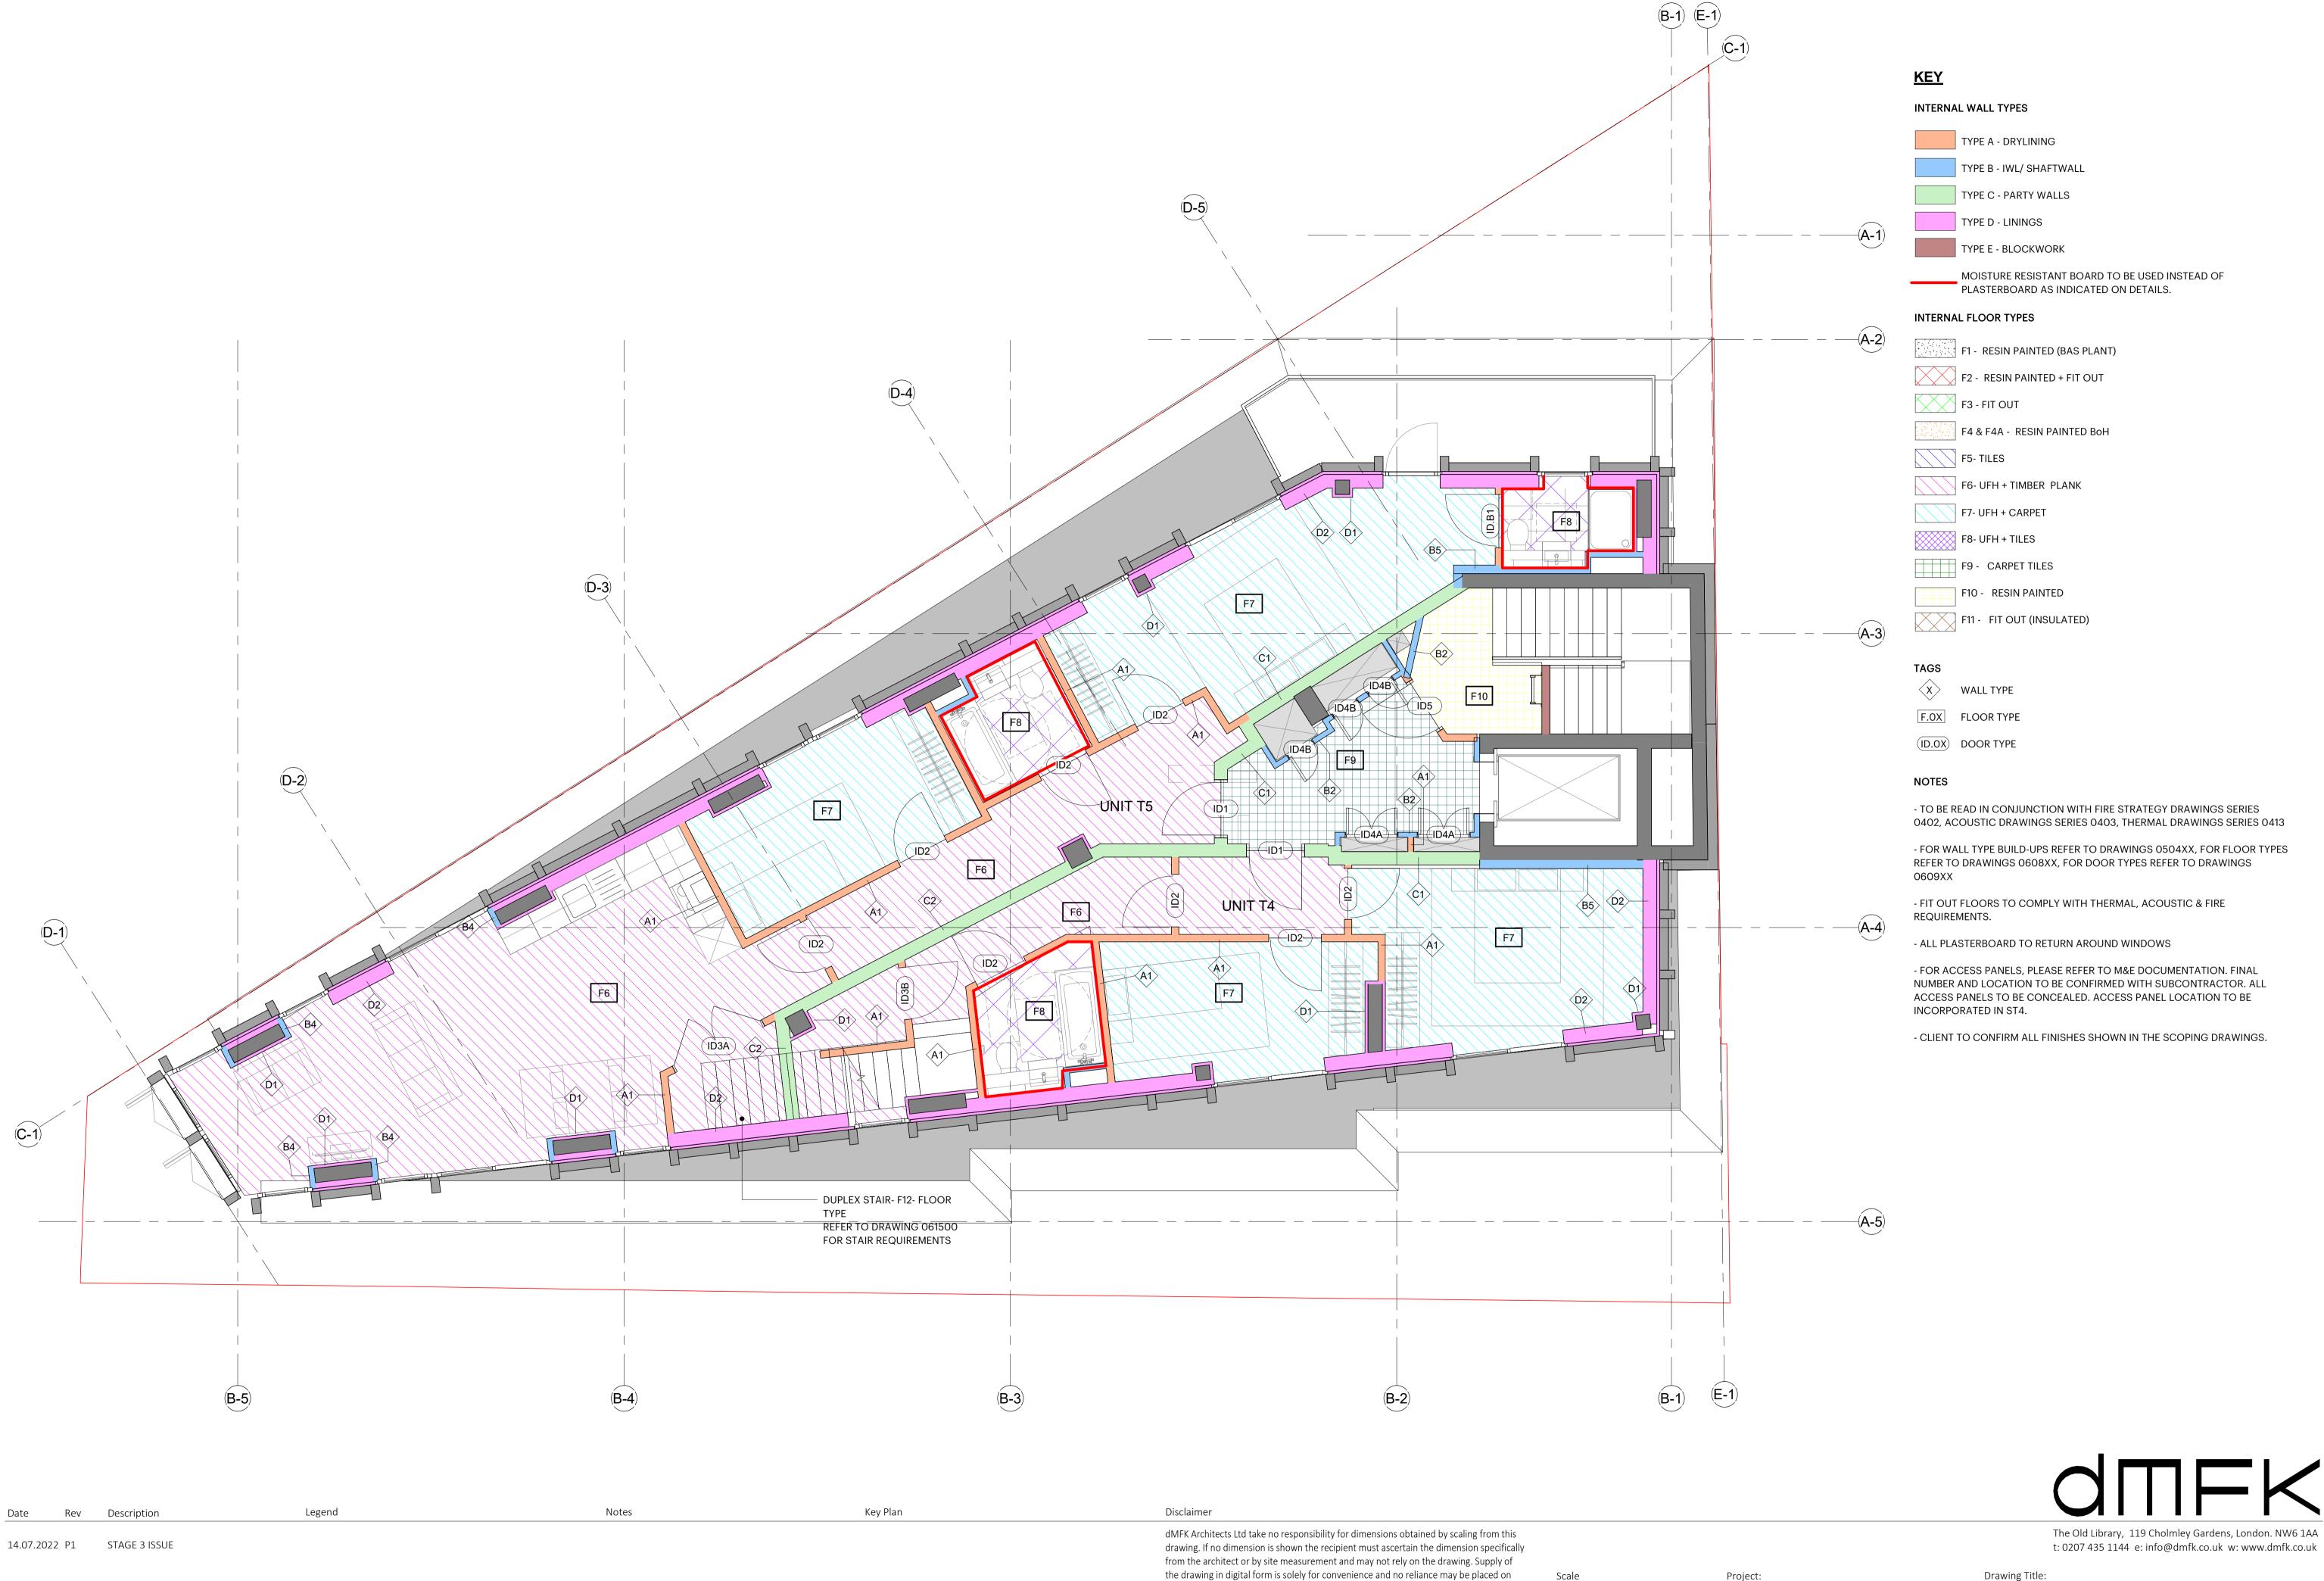

issued for design intent only and should not be used for construction unless stated.

Copyright: This drawing is the property of dMFK Architects ltd. No disclosure or copy of it may be made without the written permission of dMFK Architects ltd

Drawn Checked

1:50 @A1 1:100 @A3 Kentish Town Road Internal Wall, Floor & Door Types - 6th Floor Date Client: Drawing No: 14.07.2022 Folgate Estates KTT-dMFK-ZZ-06-DR-A-040454 P1 S4