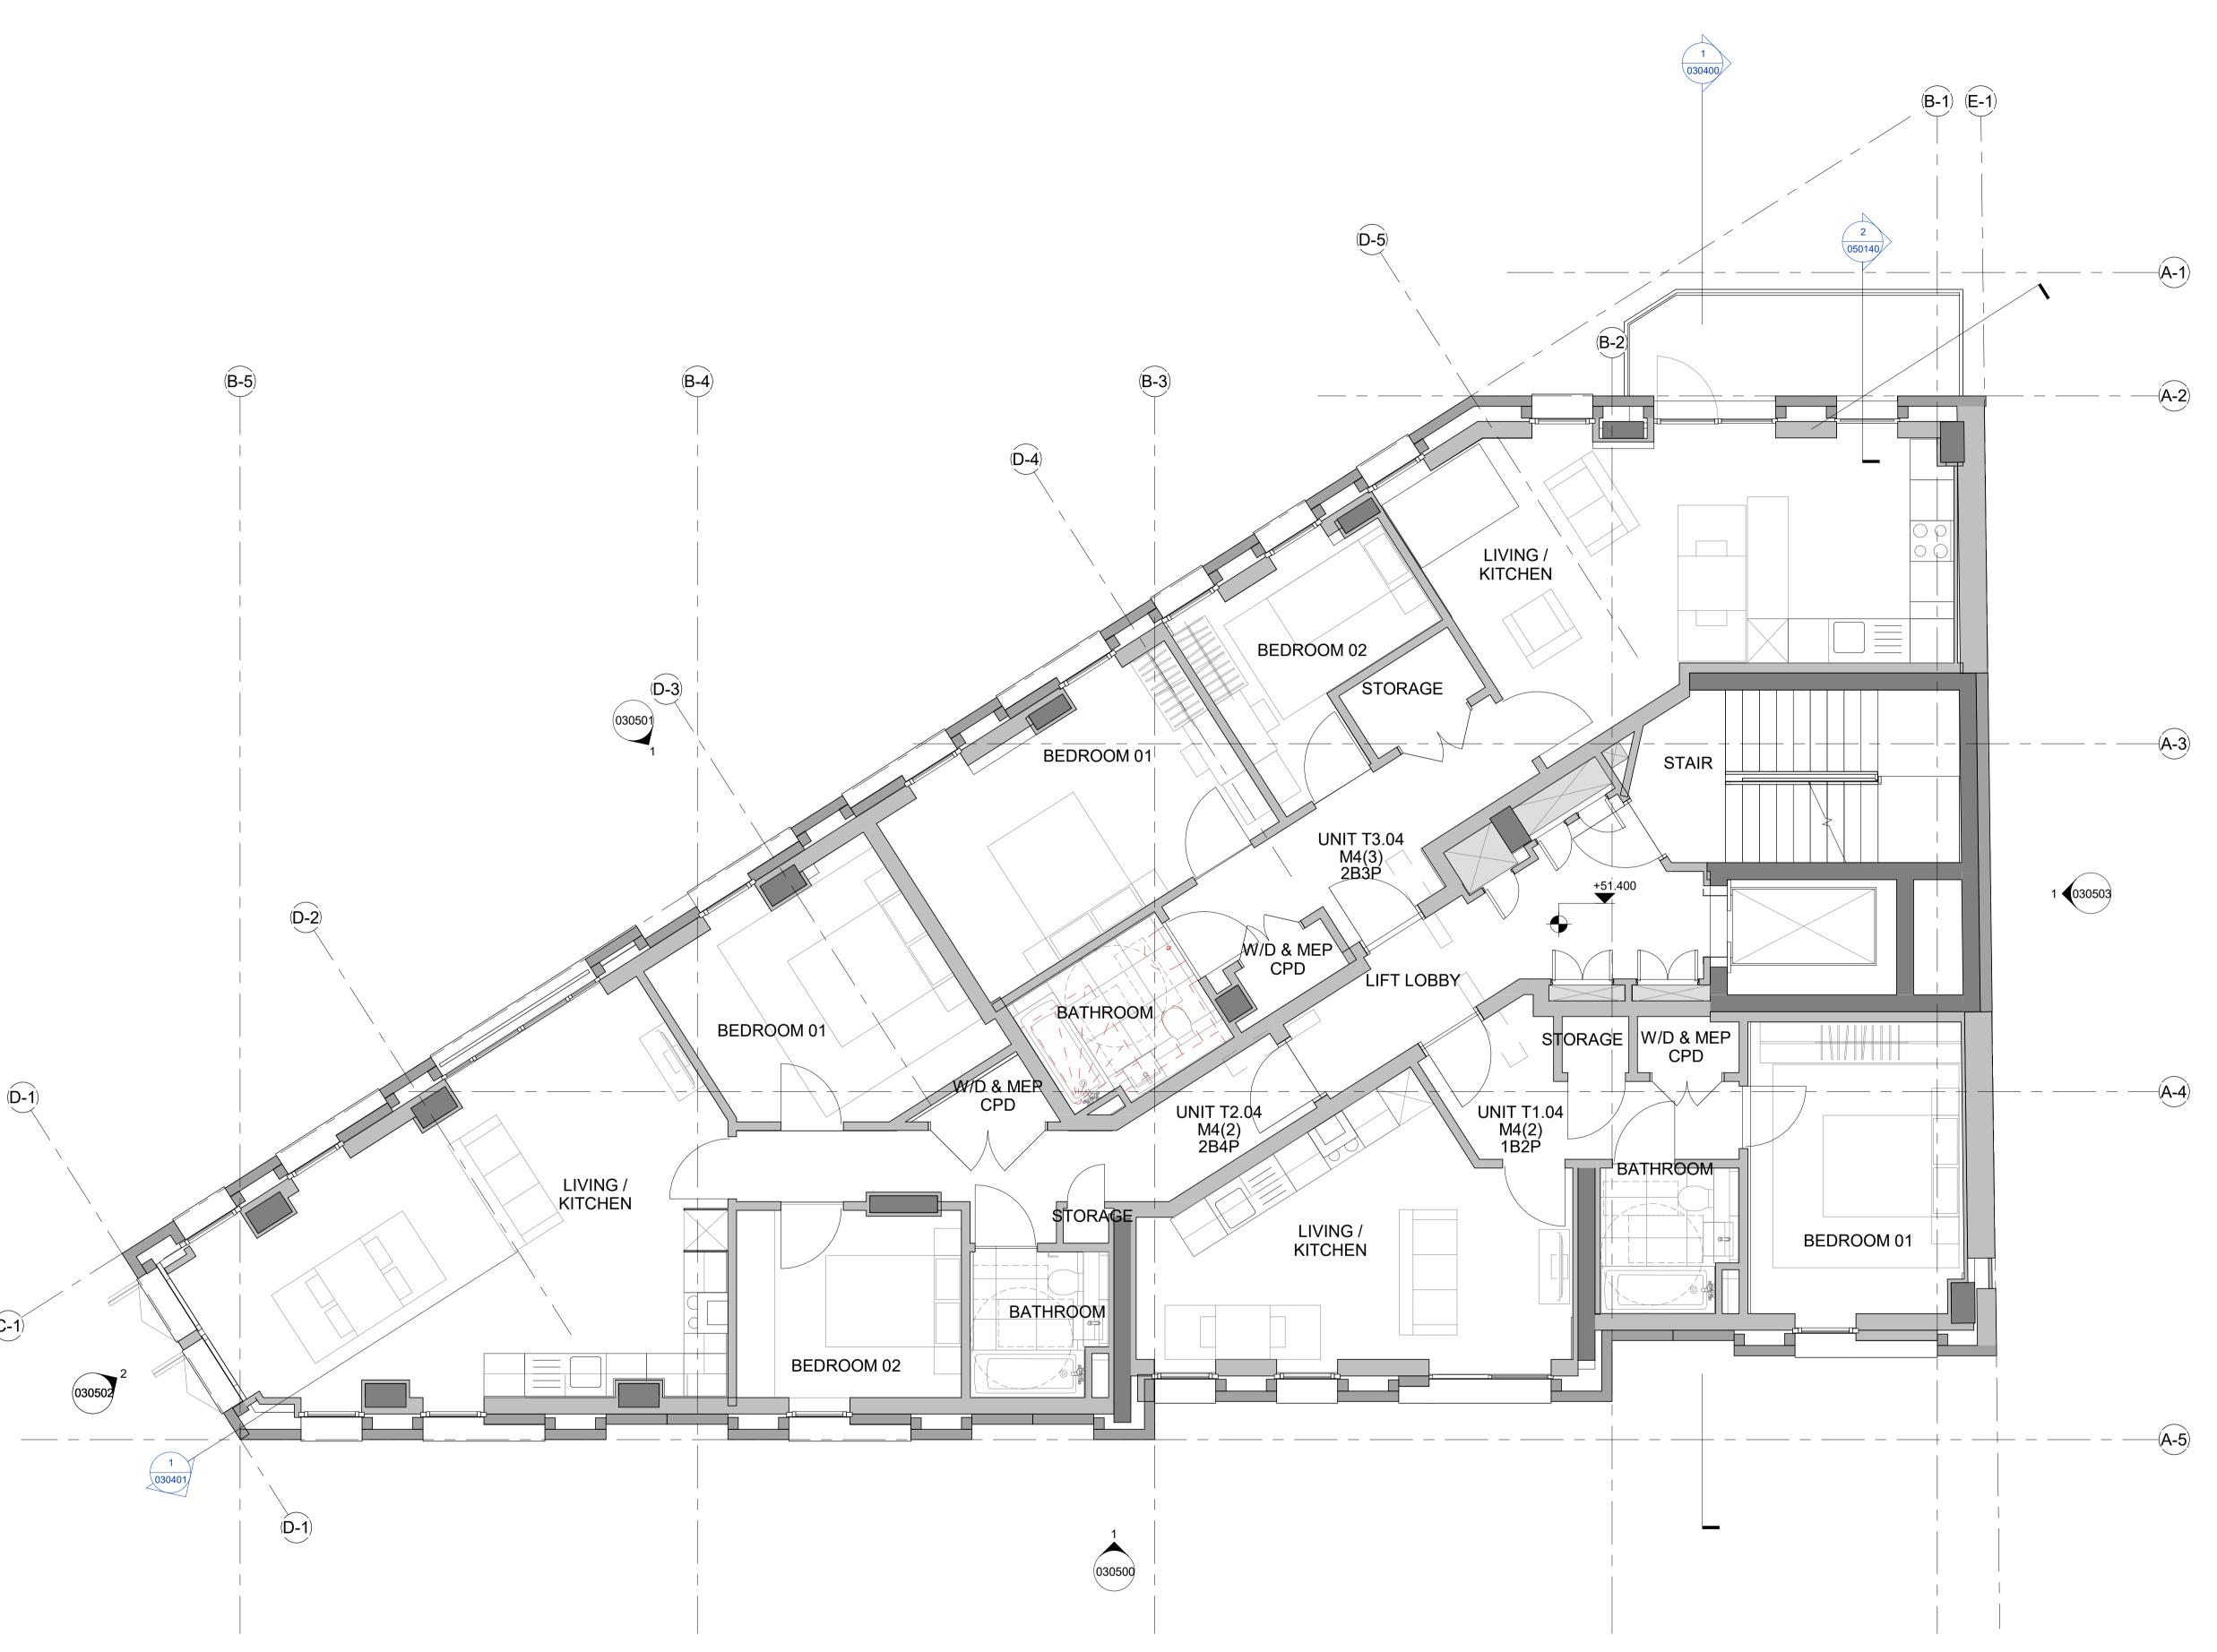

1:50 @A1 1:100 @A3 Kentish Town Road Date Client: Drawn Checked Copyright: This drawing is the property of dMFK Architects ltd. No disclosure or copy of it

any data in digital form. All data must be checked against hard copy. This drawing is

issued for design intent only and should not be used for construction unless stated.

may be made without the written permission of dMFK Architects ltd

Drawing Title: Project: Basement Drawing No: Rev: Suit: 14.07.2022 Folgate Estates P1 S4 KTT-dMFK-ZZ-B1-DR-A-030009