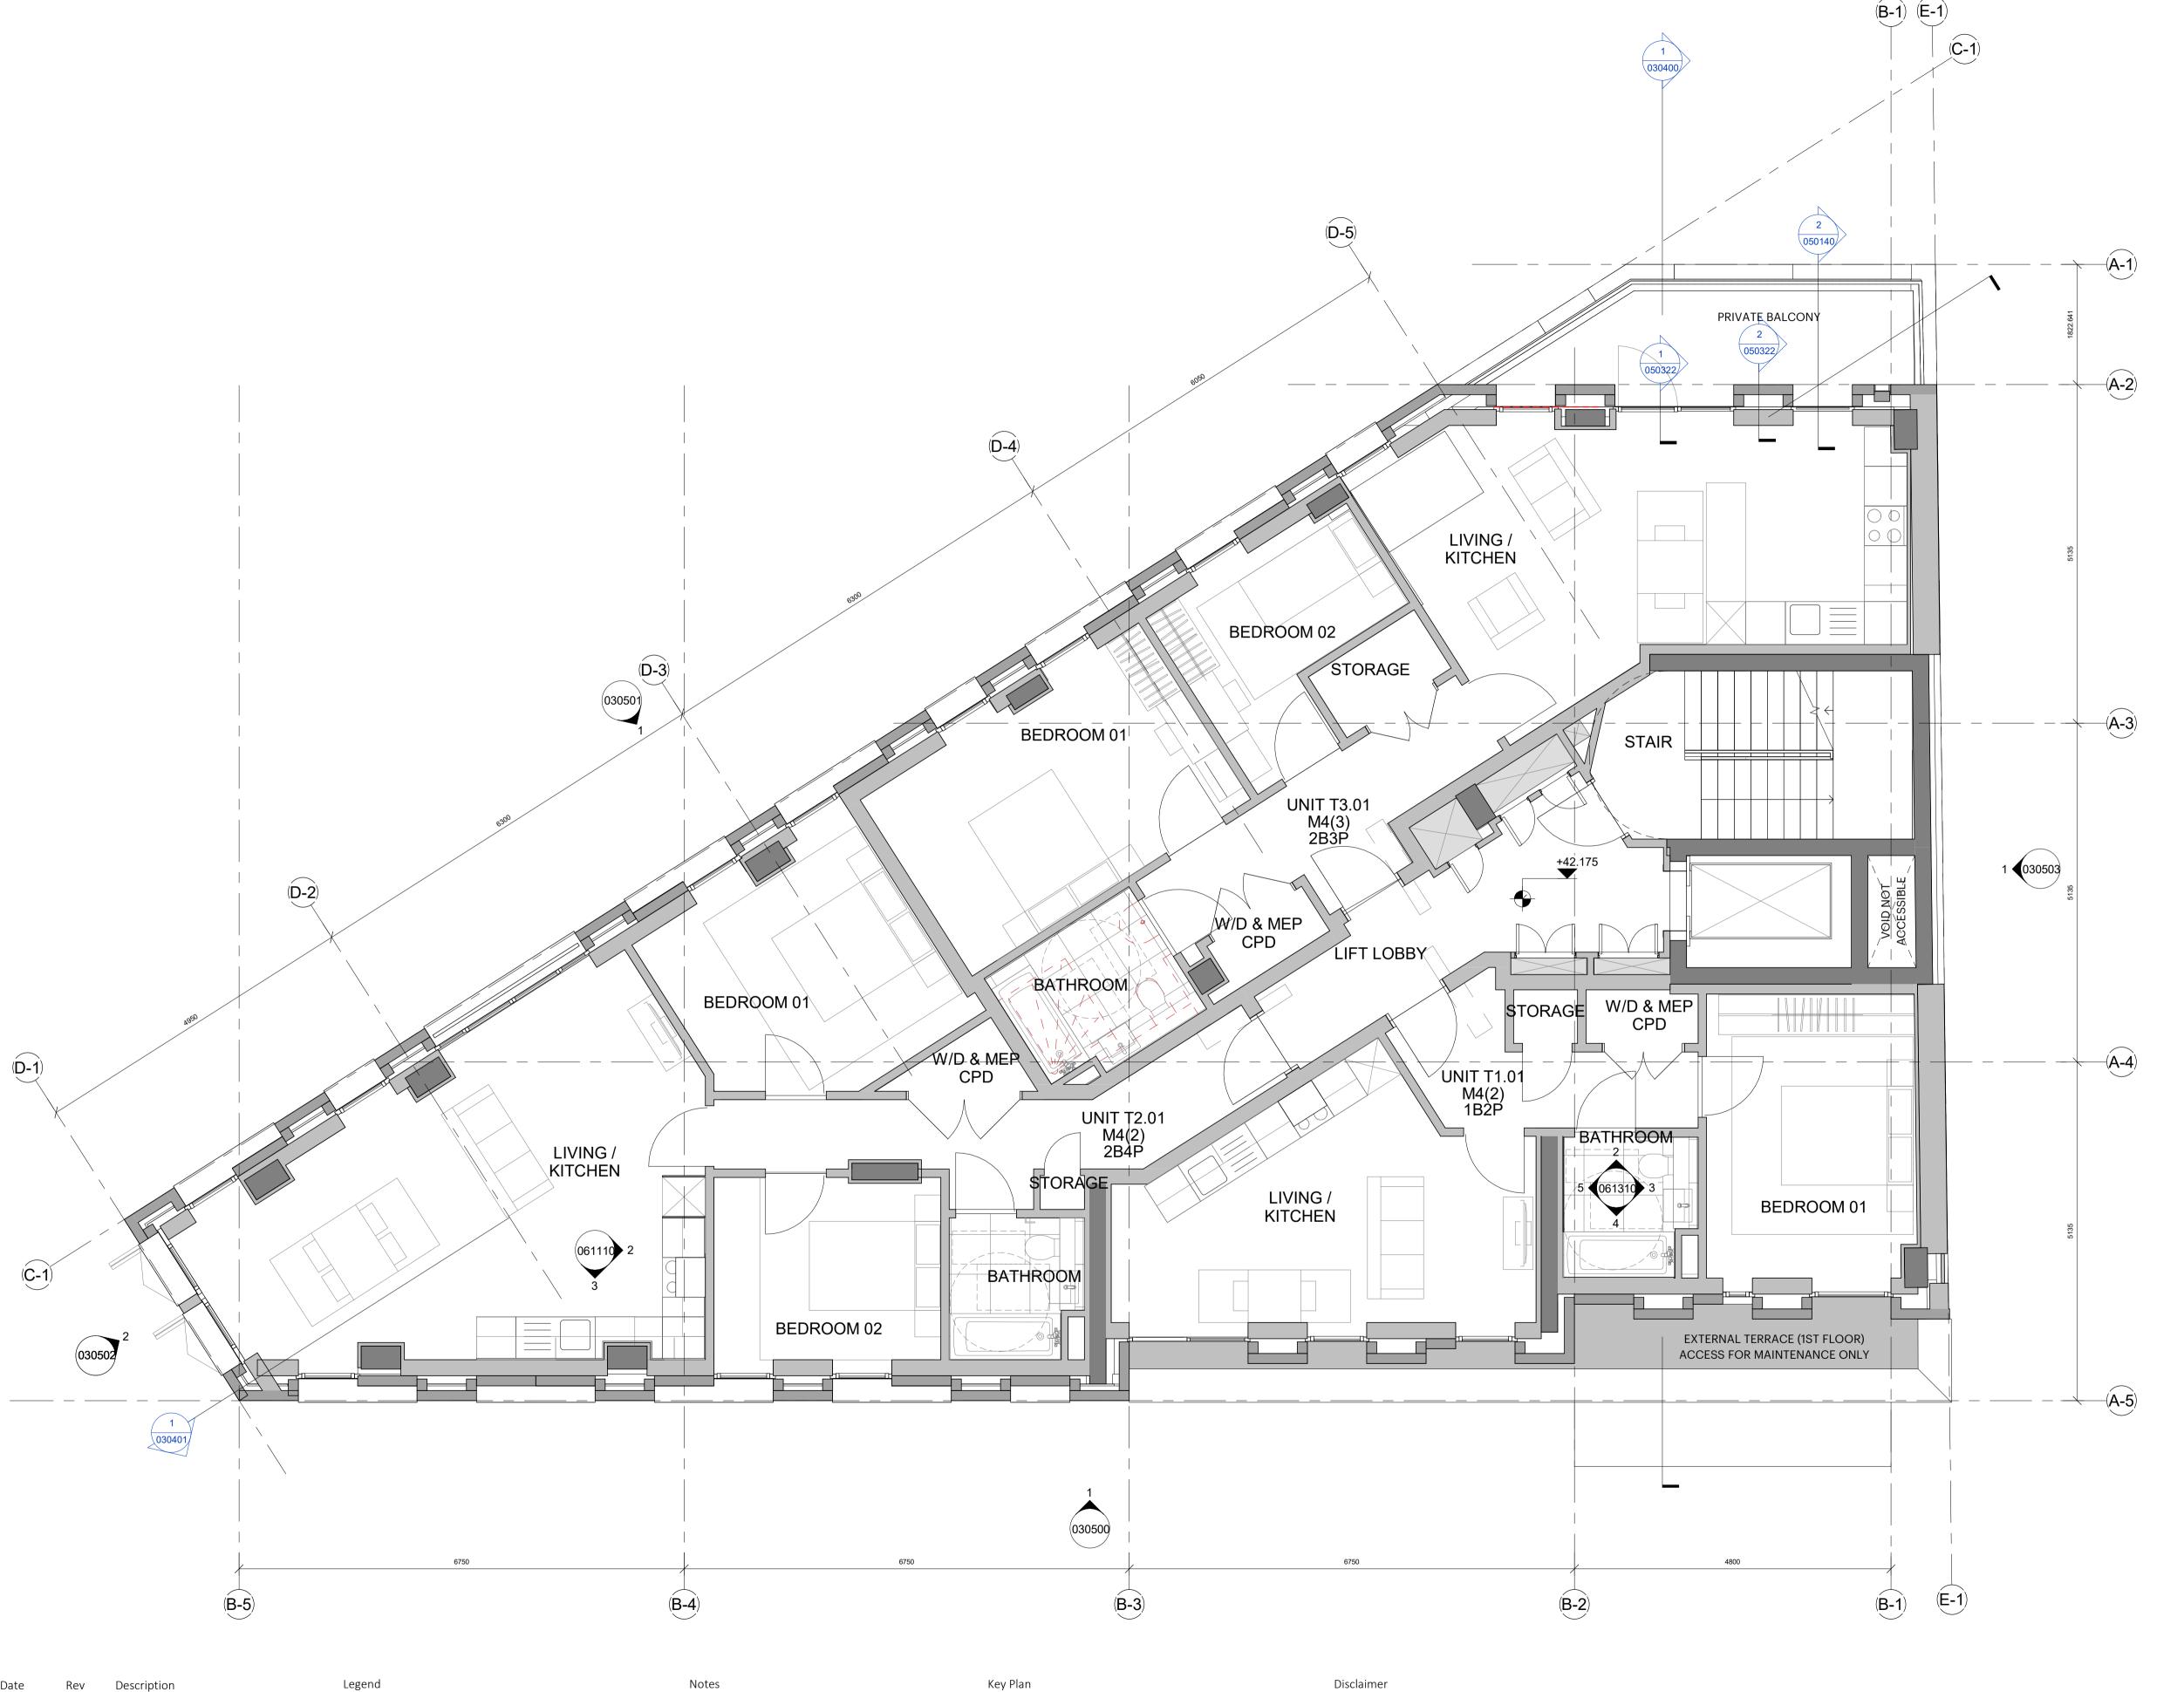

## **NOTES**

1. DRAWING TO BE READ IN CONJUCTION WITH MEP, S.E., ACOUSTIC, FIRE & OTHER RELEVANT CONSULTANT DOCUMENTATION

2. FOR LOCATION OF DRAINAGE OUTLETS PLEASE REFER TO SERVICES ENGINEER'S DOCUMENTATION.

3.FOR INTERNAL WALLS INFORMATION AND SETTING OUT, REFER TO 06 SERIES

4. FOR FLAT AREAS PLEASE REFER TO AREA SCHEDULE.

dMFK

The Old Library, 119 Cholmley Gardens, London. NW6 1AA t: 0207 435 1144 e: info@dmfk.co.uk w: www.dmfk.co.uk

0 0.5 1 1.5 2 2.5 metre 1:50 Scale

14.07.2022 P1

STAGE 3 ISSUE

dMFK Architects Ltd take no responsibility for dimensions obtained by scaling from this drawing. If no dimension is shown the recipient must ascertain the dimension specifically from the architect or by site measurement and may not rely on the drawing. Supply of the drawing in digital form is solely for convenience and no reliance may be placed on any data in digital form. All data must be checked against hard copy. This drawing is issued for design intent only and should not be used for construction unless stated.

Copyright: This drawing is the property of dMFK Architects ltd. No disclosure or copy of it may be made without the written permission of dMFK Architects ltd

1:50 @A1 1:100 @A3 Kentish Town Road

Drawn Checked Date Client:

RG JW 14.07.2022 Folgate Estates

Project:Drawing Title:Kentish Town RoadFirst FloorClient:Drawing No:Rev: Suit:Folgate EstatesKTT-dMFK-ZZ-01-DR-A-030011P1 S4