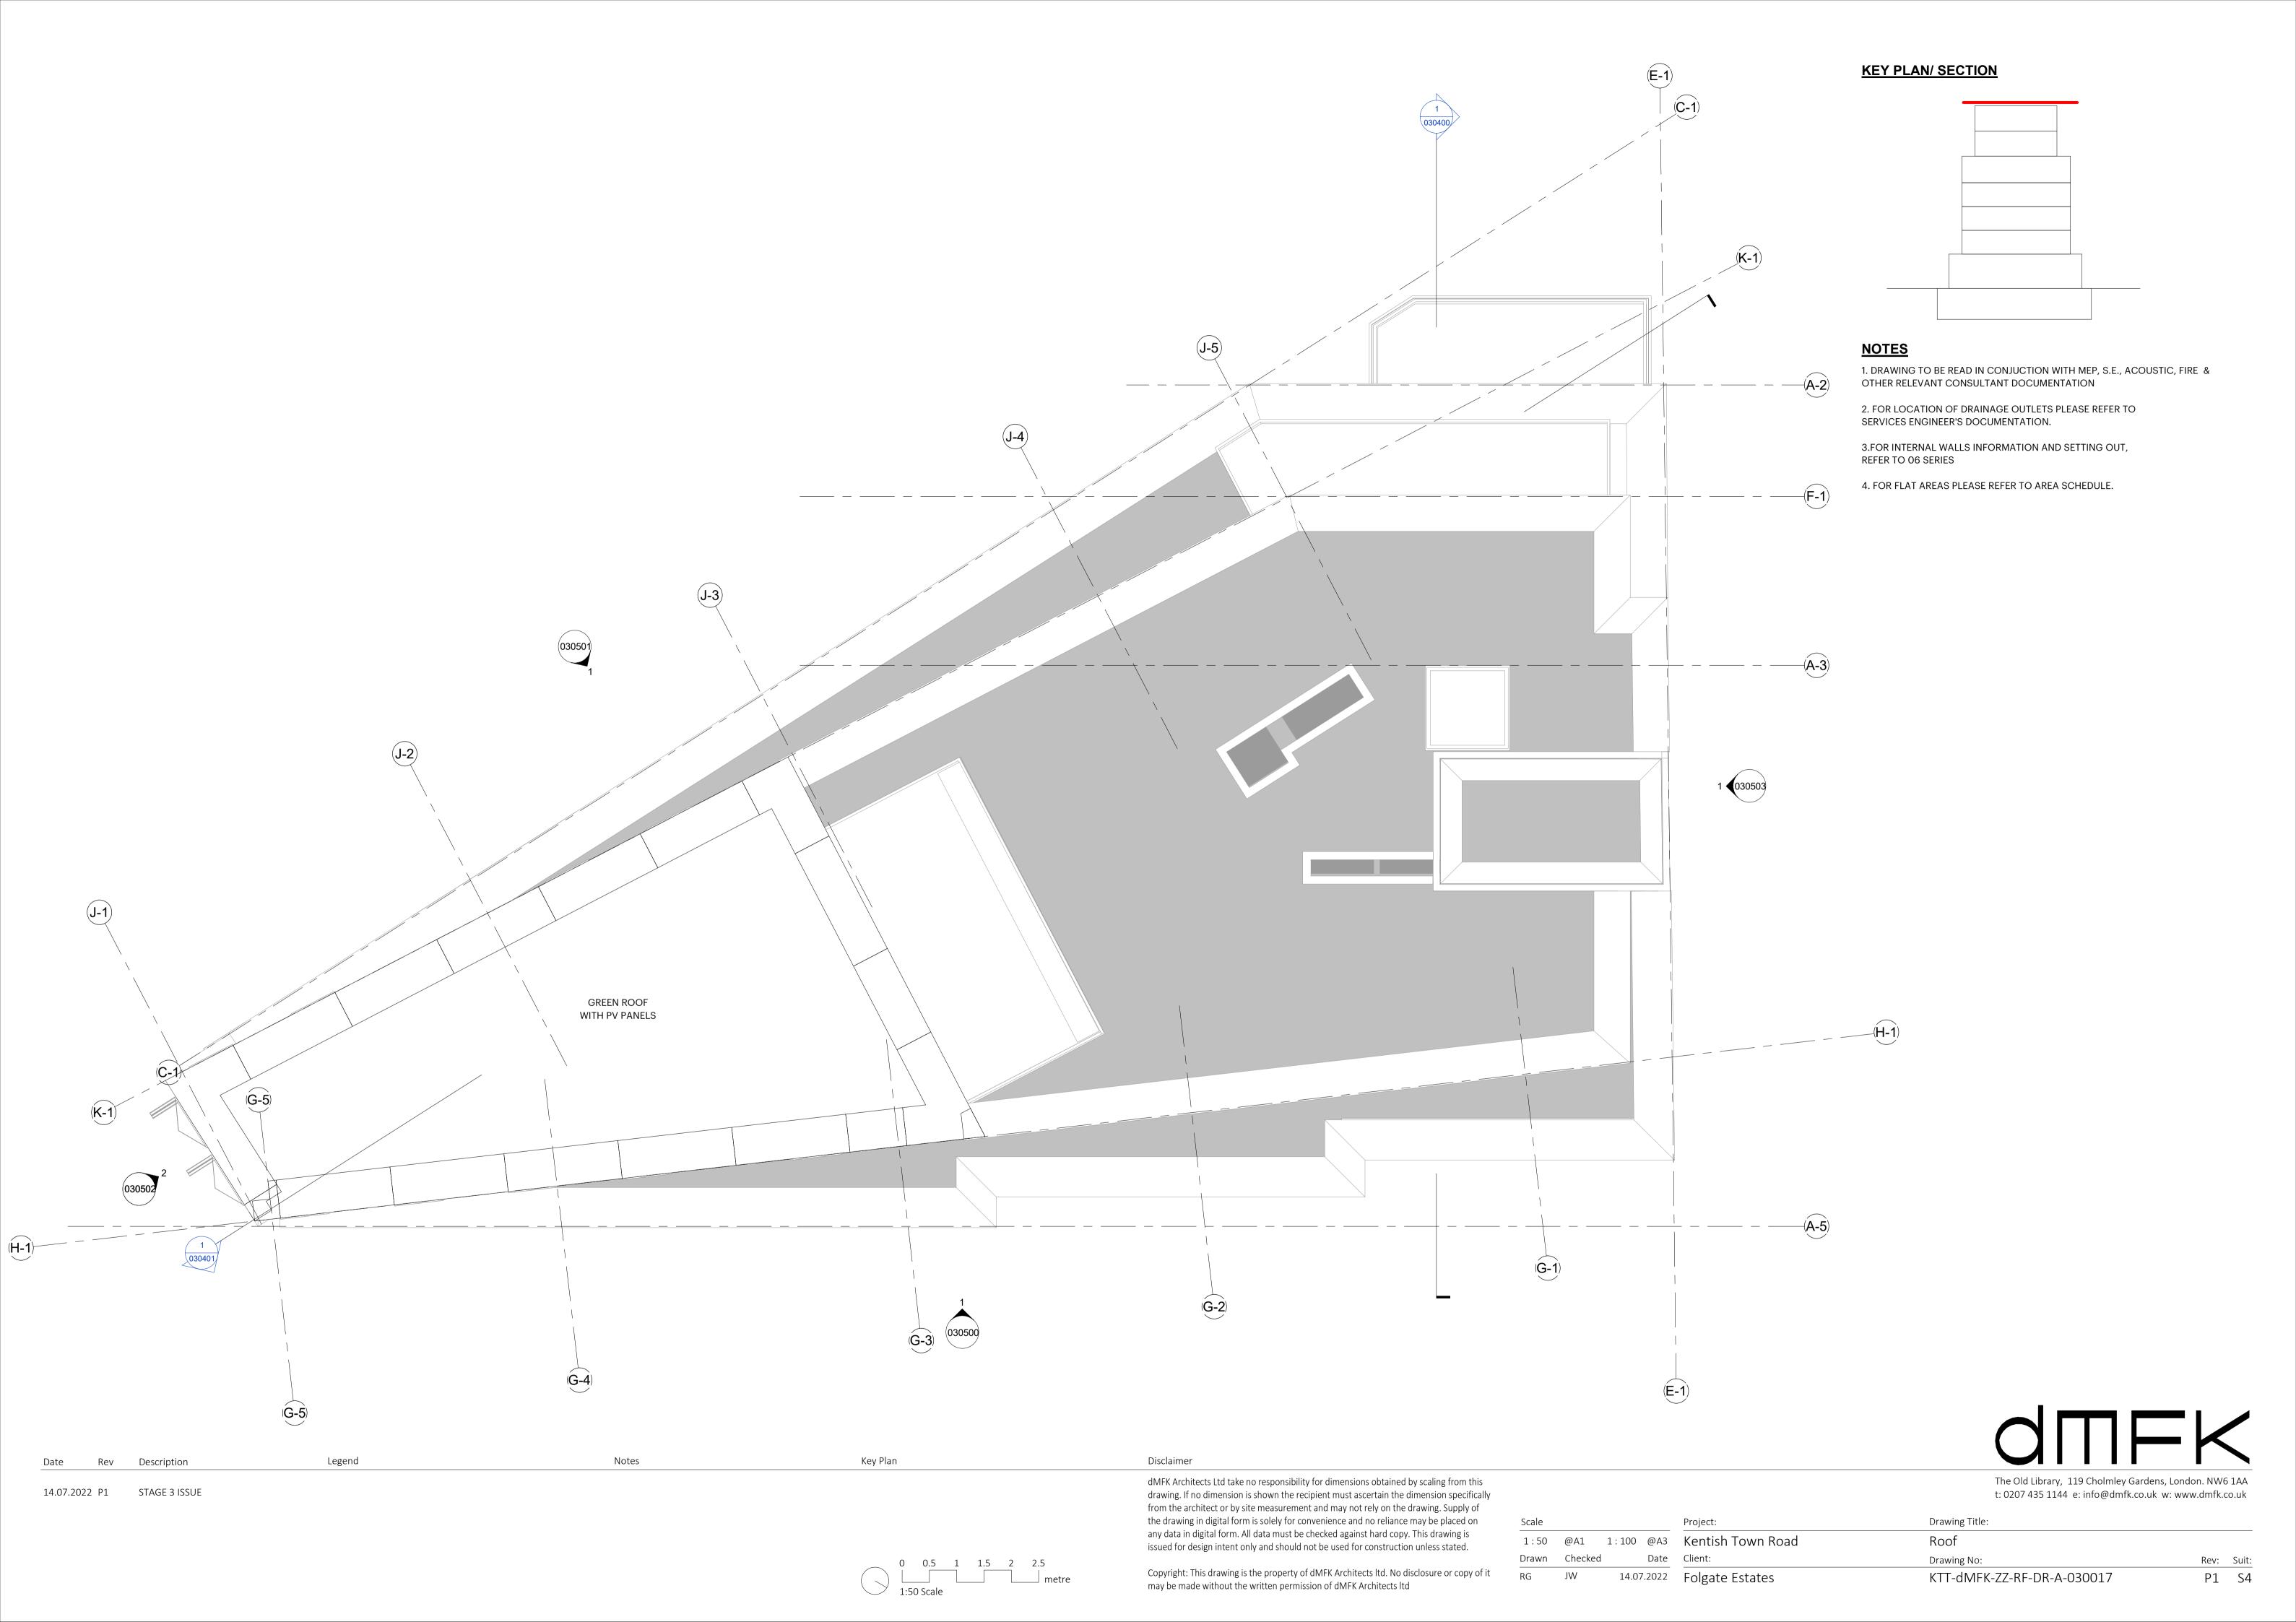

### **NOTES**

1. DRAWING TO BE READ IN CONJUCTION WITH MEP, S.E., ACOUSTIC, FIRE & OTHER RELEVANT CONSULTANT DOCUMENTATION

2. FOR LOCATION OF DRAINAGE OUTLETS PLEASE REFER TO SERVICES ENGINEER'S DOCUMENTATION.

3.FOR INTERNAL WALLS INFORMATION AND SETTING OUT, REFER TO 06 SERIES

4. FOR FLAT AREAS PLEASE REFER TO AREA SCHEDULE.

The Old Library, 119 Cholmley Gardens, London. NW6 1AA t: 0207 435 1144 e: info@dmfk.co.uk w: www.dmfk.co.uk

any data in digital form. All data must be checked against hard copy. This drawing is issued for design intent only and should not be used for construction unless stated.

Copyright: This drawing is the property of dMFK Architects ltd. No disclosure or copy of it may be made without the written permission of dMFK Architects ltd