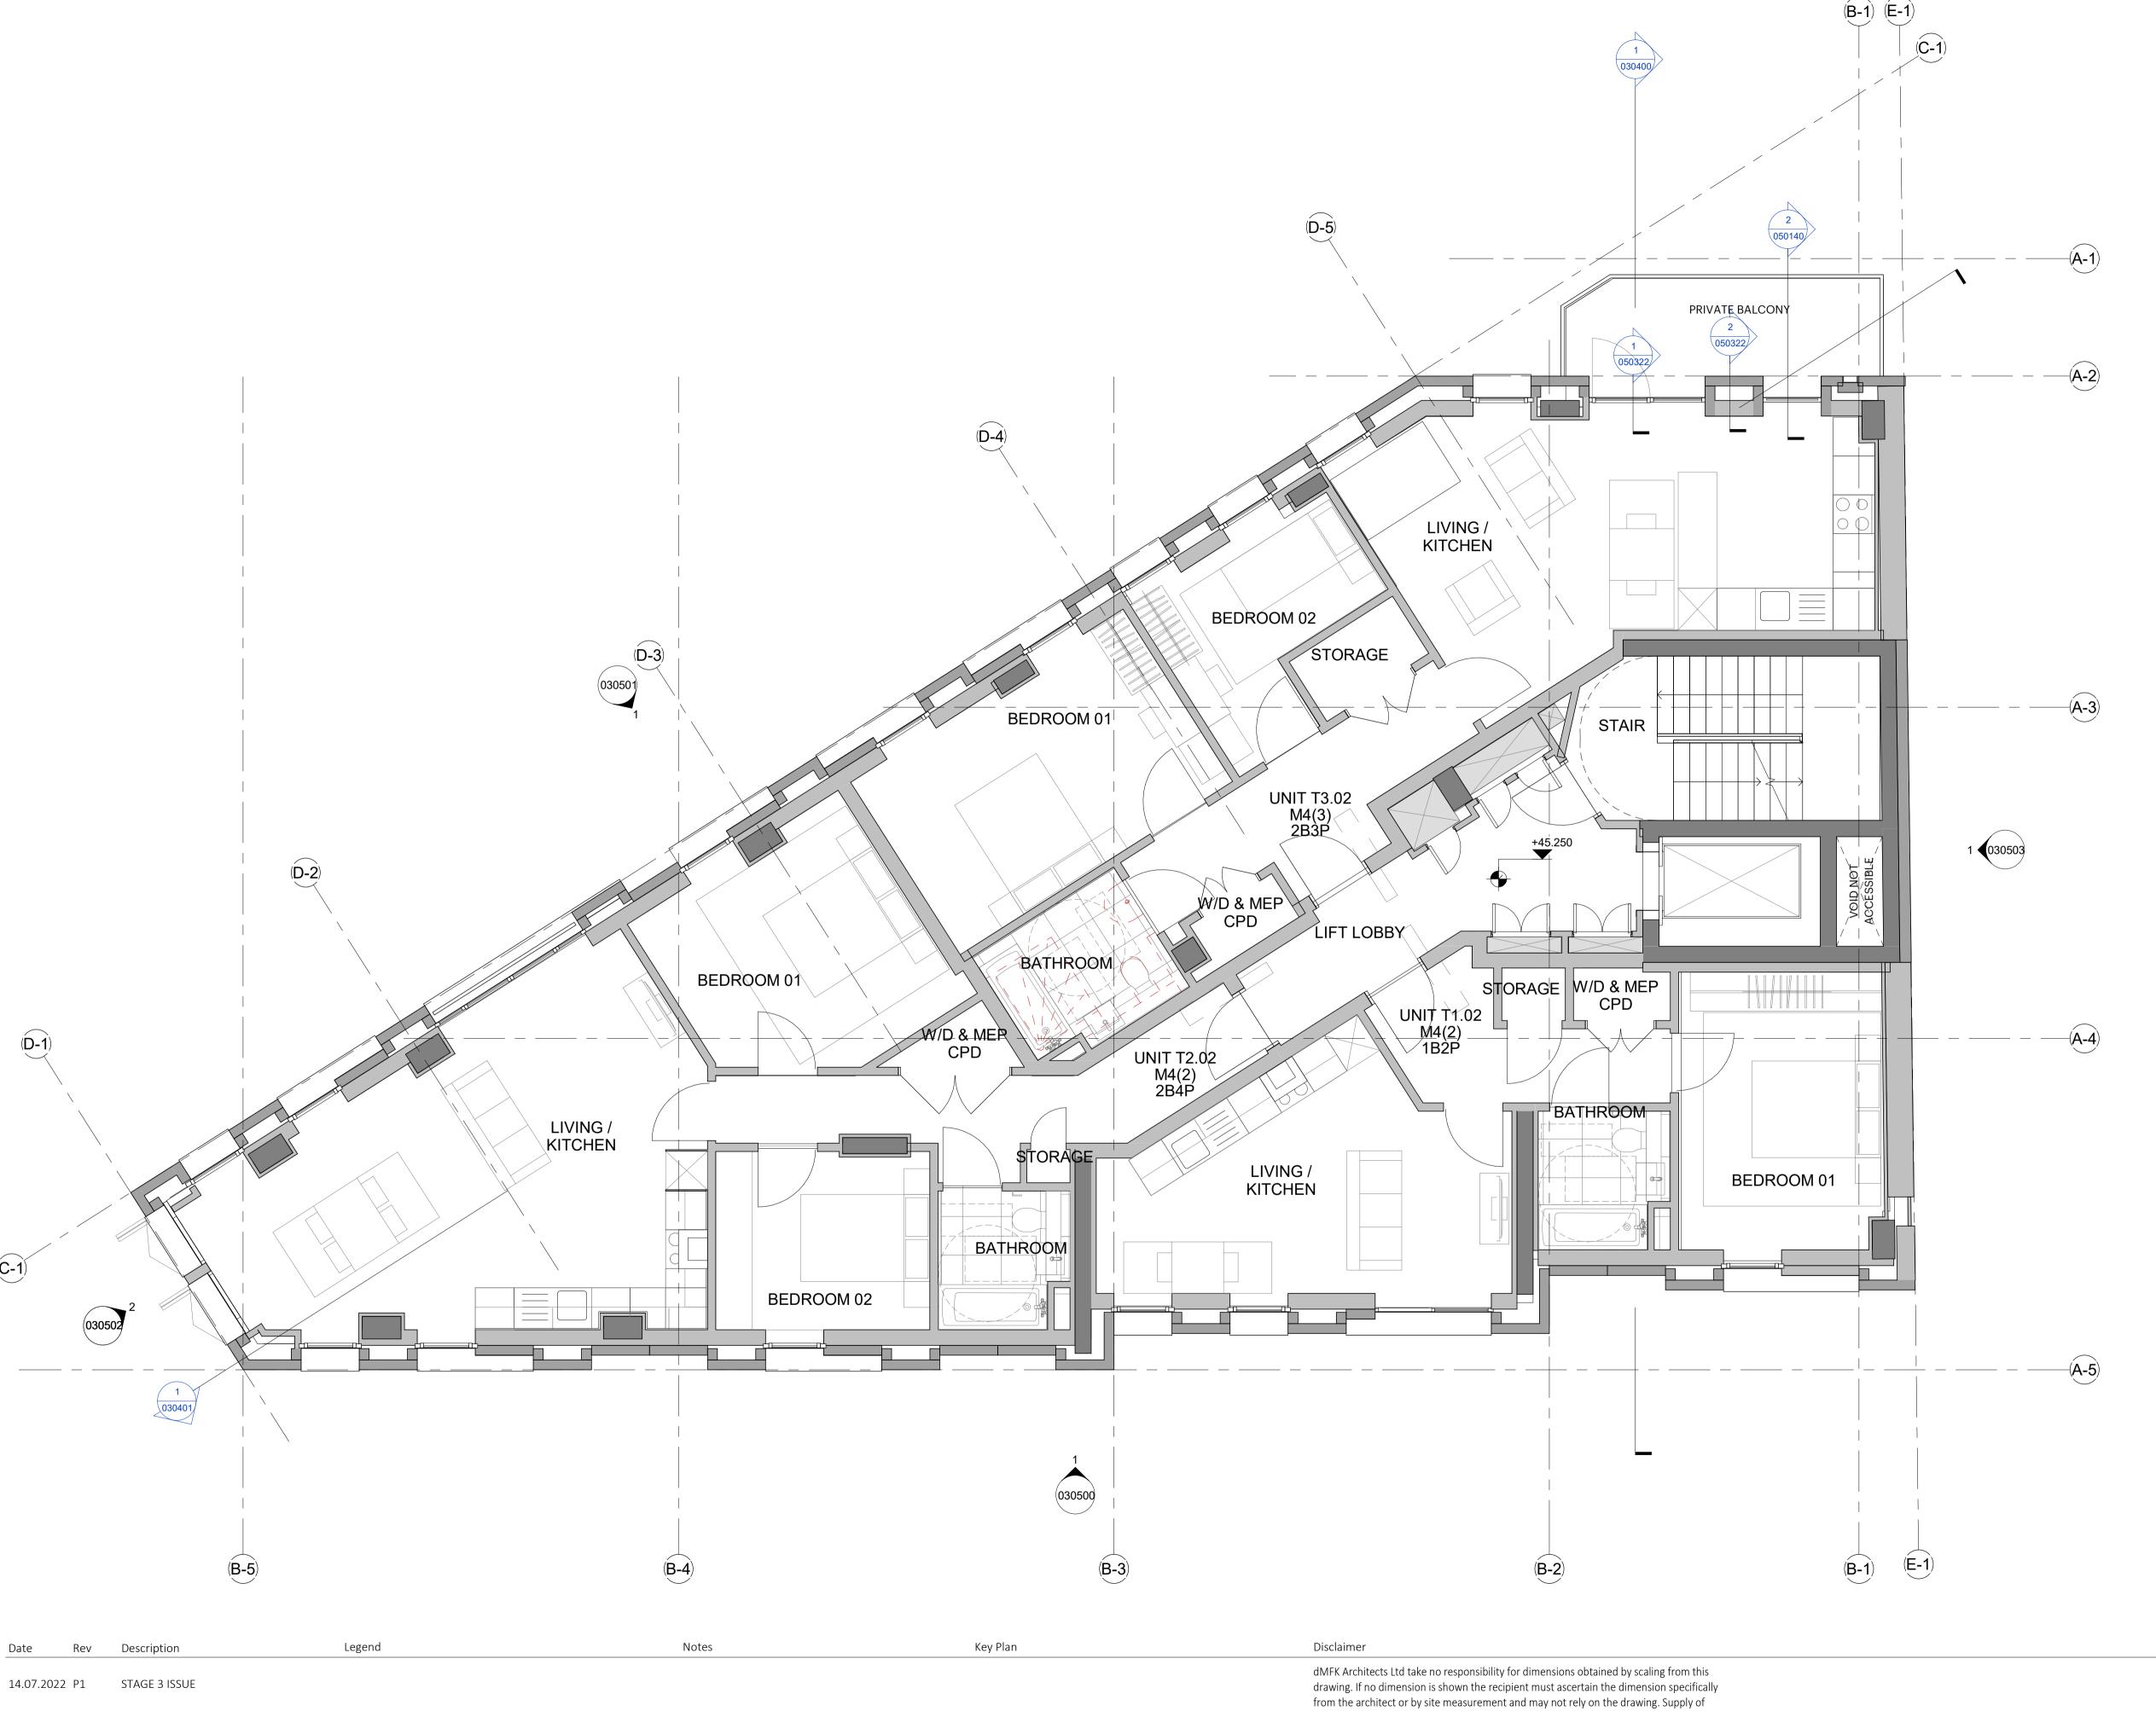

Key Plan

Notes

Legend

Rev Description

STAGE 3 ISSUE

14.07.2022 P1

dMFK Architects Ltd take no responsibility for dimensions obtained by scaling from this drawing. If no dimension is shown the recipient must ascertain the dimension specifically from the architect or by site measurement and may not rely on the drawing. Supply of the drawing in digital form is solely for convenience and no reliance may be placed on any data in digital form. All data must be checked against hard copy. This drawing is issued for design intent only and should not be used for construction unless stated.

Disclaimer

Copyright: This drawing is the property of dMFK Architects ltd. No disclosure or copy of it may be made without the written permission of dMFK Architects ltd

1:50 @A1 1:100 @A3 Kentish Town Road Drawn Checked

Drawing Title: Project: Third Floor Date Client: Drawing No: Rev: Suit: 14.07.2022 Folgate Estates P1 S4 KTT-dMFK-ZZ-03-DR-A-030013