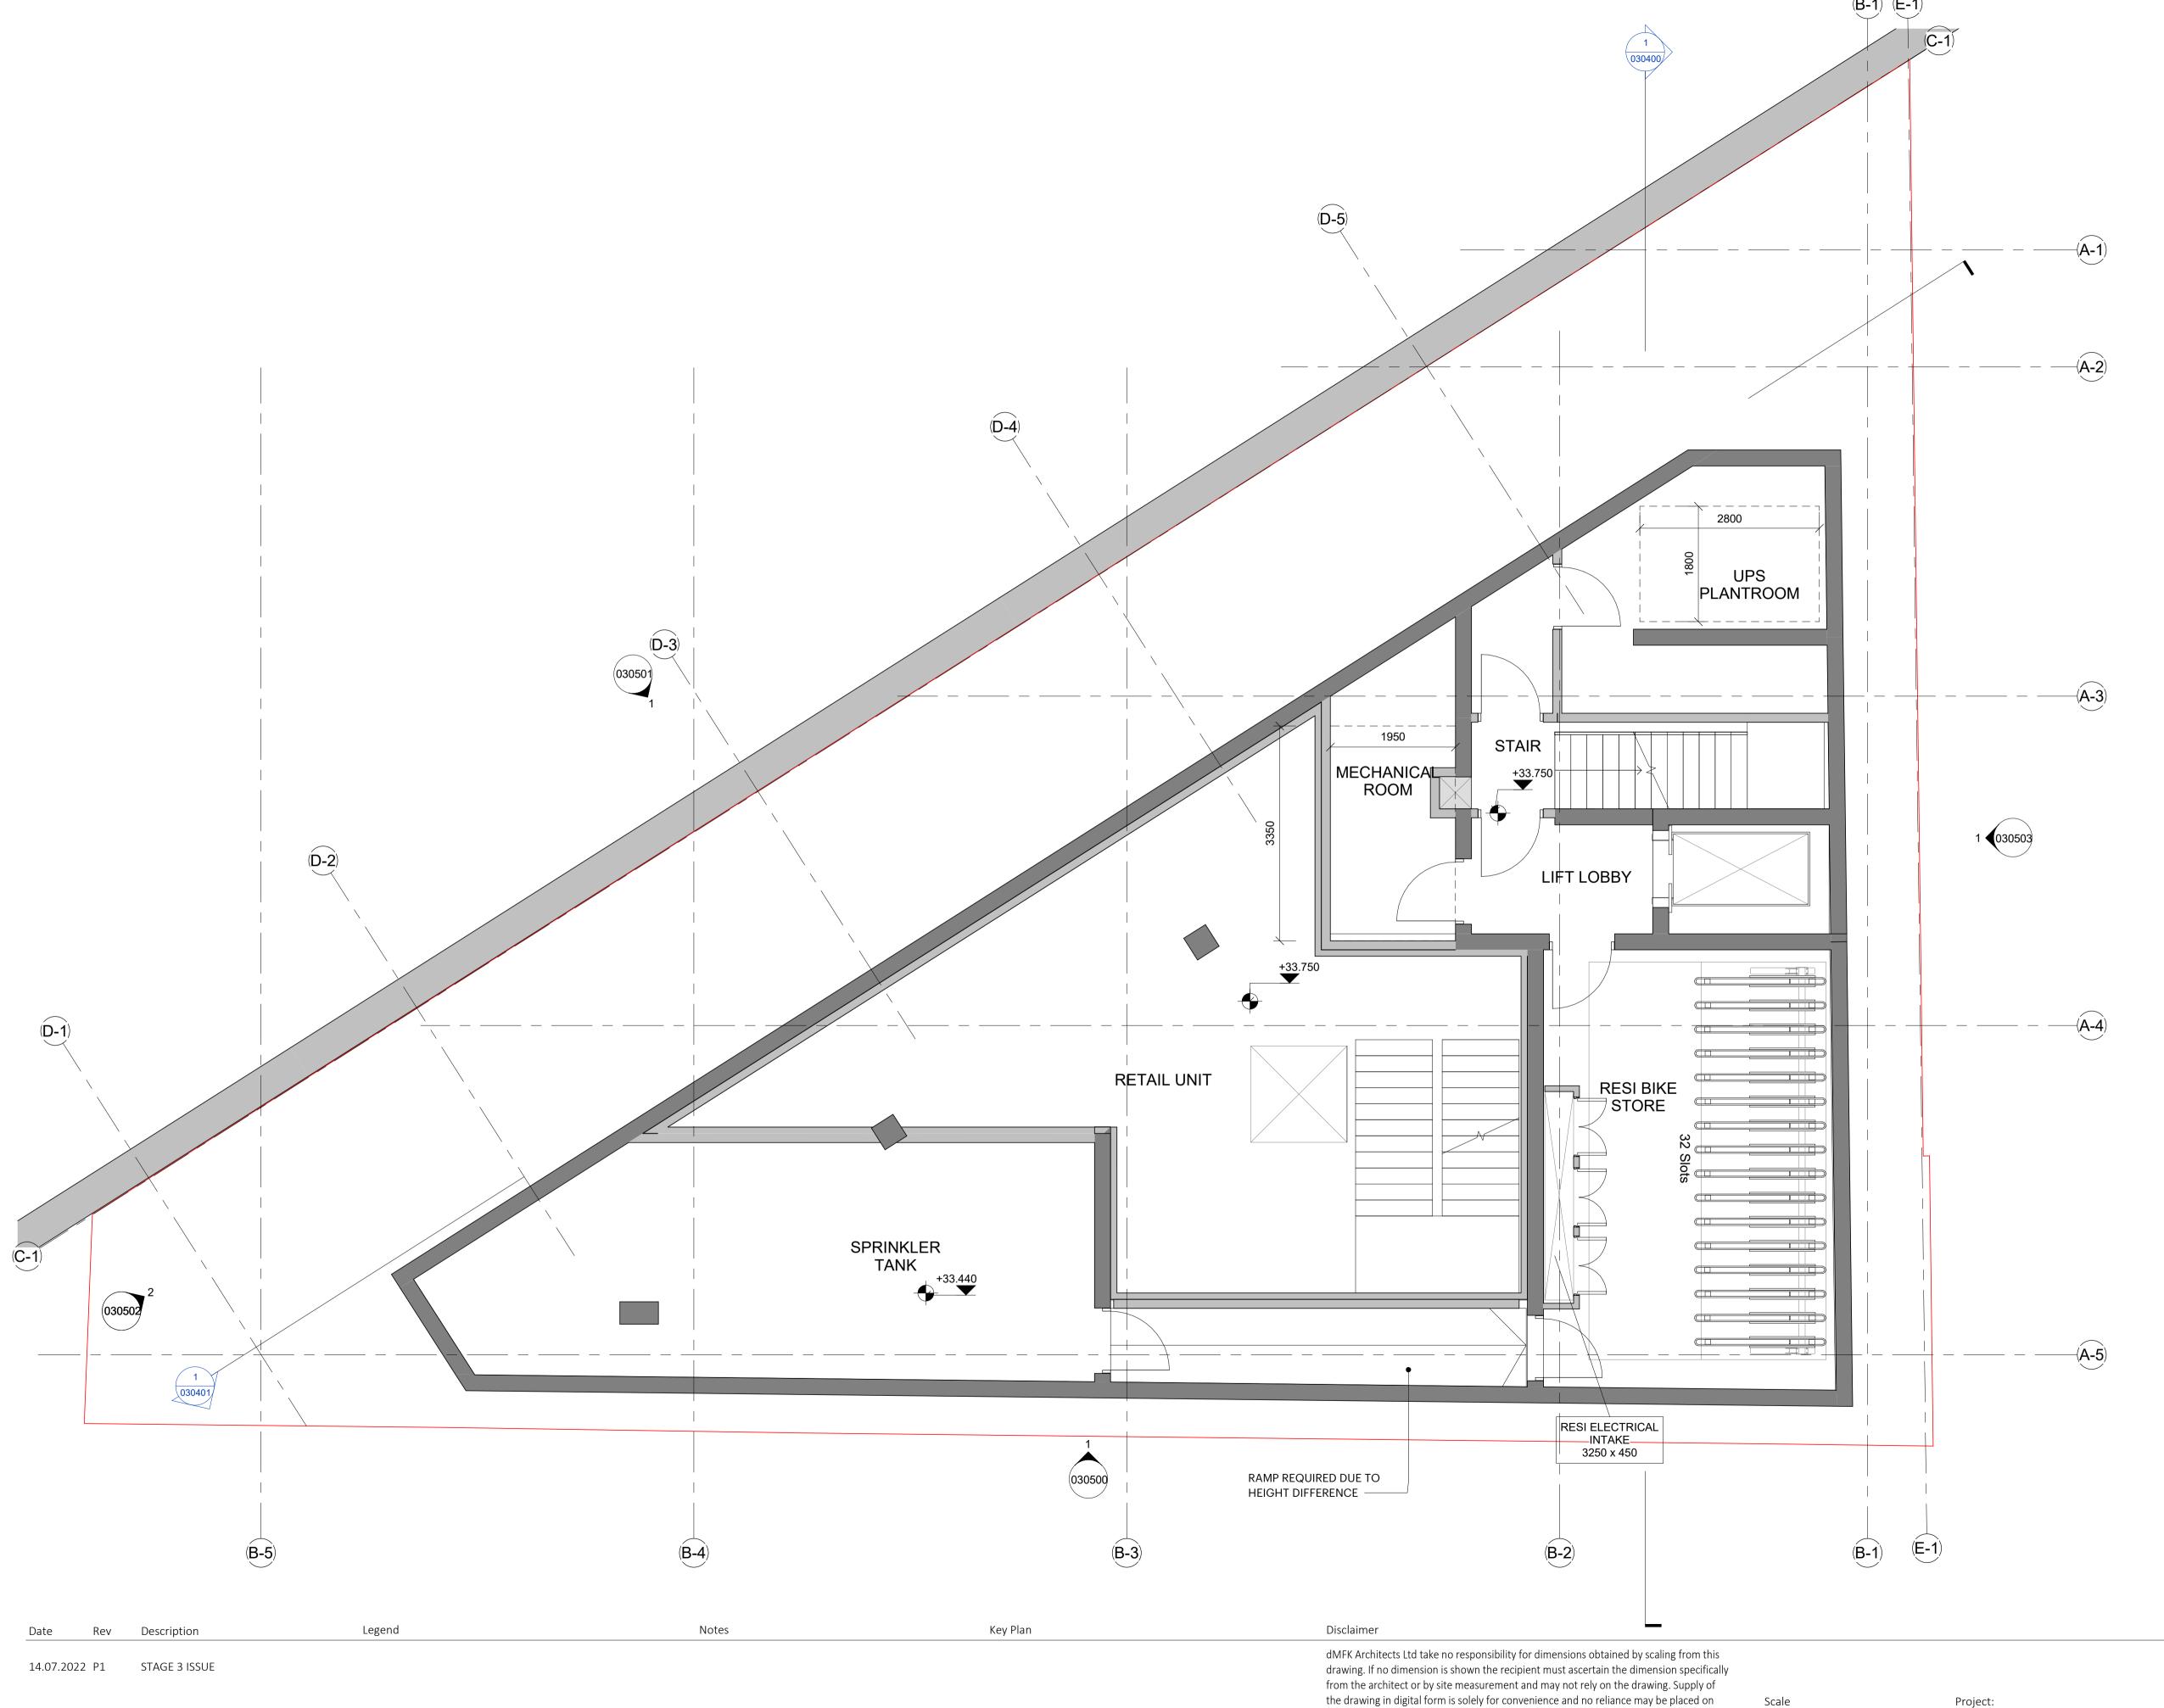

# **NOTES**

1. DRAWING TO BE READ IN CONJUCTION WITH MEP, S.E., ACOUSTIC, FIRE & OTHER RELEVANT CONSULTANT DOCUMENTATION

2. FOR LOCATION OF DRAINAGE OUTLETS PLEASE REFER TO SERVICES ENGINEER'S DOCUMENTATION.

3.FOR INTERNAL WALLS INFORMATION AND SETTING OUT, REFER TO 06 SERIES

4. FOR FLAT AREAS PLEASE REFER TO AREA SCHEDULE.

The Old Library, 119 Cholmley Gardens, London. NW6 1AA t: 0207 435 1144 e: info@dmfk.co.uk w: www.dmfk.co.uk

1:50 @A1 1:100 @A3 Kentish Town Road Date Client: Drawn Checked Copyright: This drawing is the property of dMFK Architects ltd. No disclosure or copy of it

any data in digital form. All data must be checked against hard copy. This drawing is

issued for design intent only and should not be used for construction unless stated.

may be made without the written permission of dMFK Architects ltd

Drawing Title: Project: Basement Drawing No: Rev: Suit: 14.07.2022 Folgate Estates P1 S4 KTT-dMFK-ZZ-B1-DR-A-030009