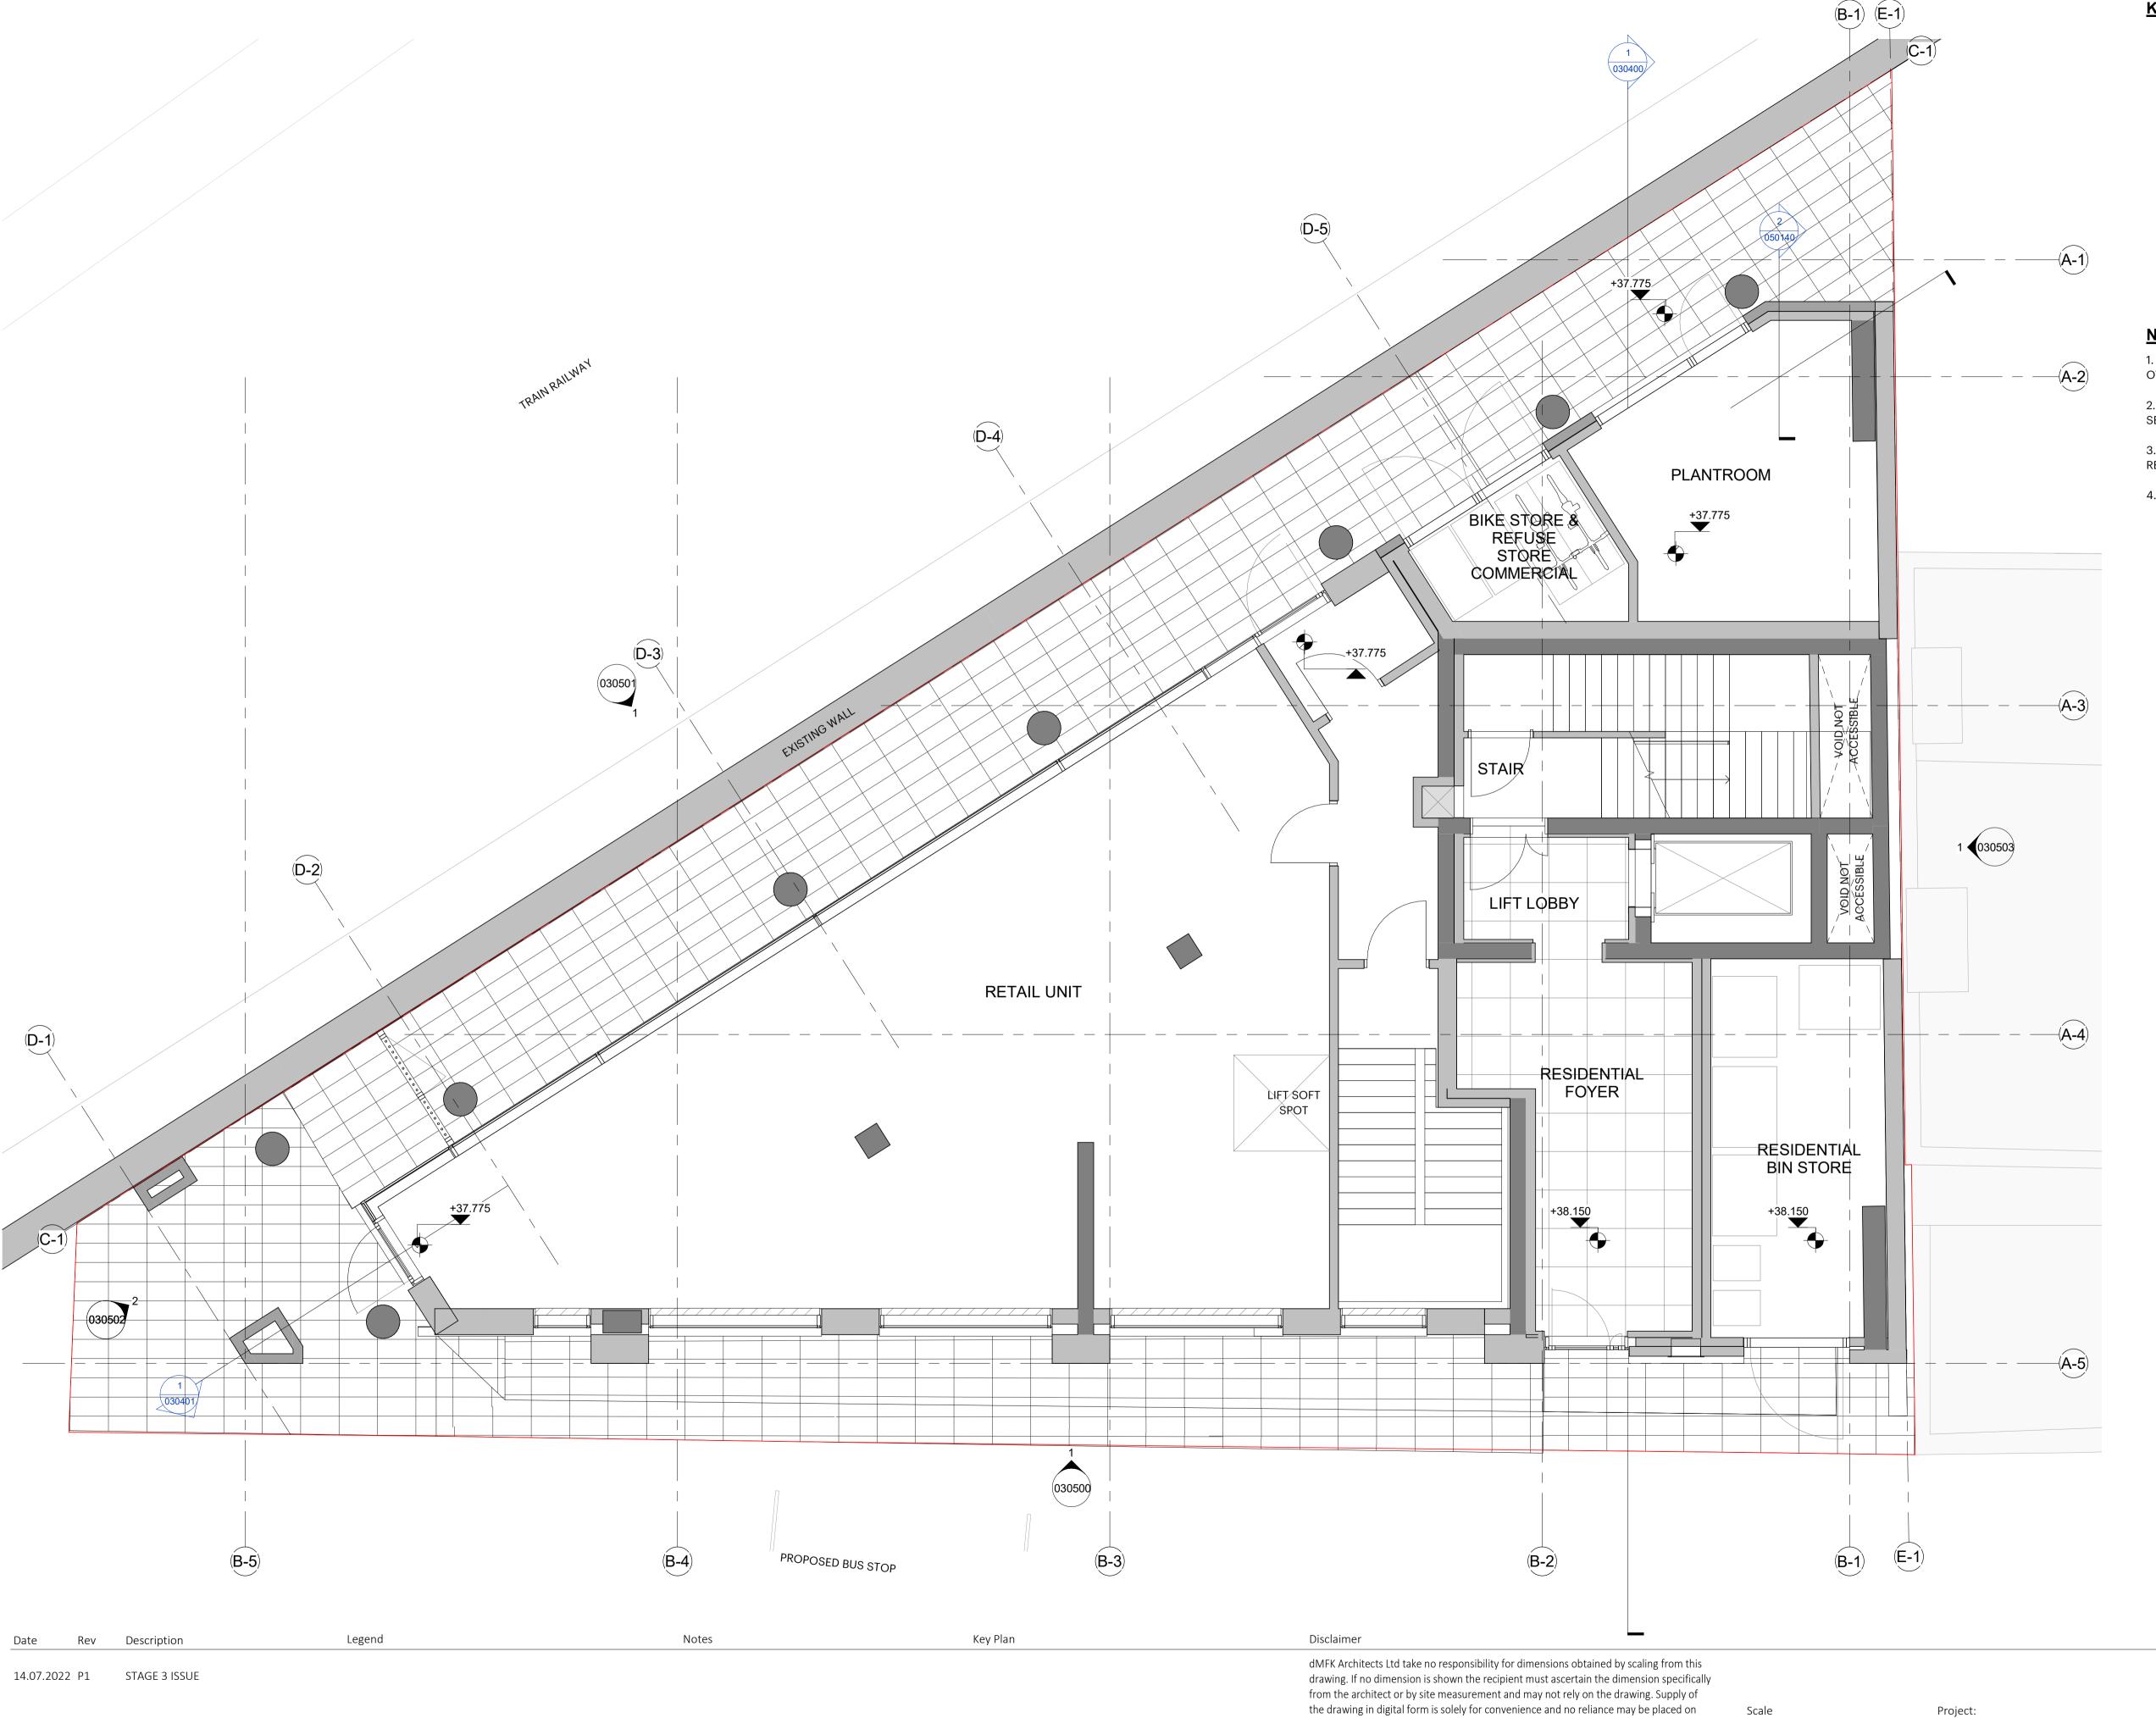

### **NOTES**

1. DRAWING TO BE READ IN CONJUCTION WITH MEP, S.E., ACOUSTIC, FIRE & OTHER RELEVANT CONSULTANT DOCUMENTATION

2. FOR LOCATION OF DRAINAGE OUTLETS PLEASE REFER TO SERVICES ENGINEER'S DOCUMENTATION.

3.FOR INTERNAL WALLS INFORMATION AND SETTING OUT, REFER TO 06 SERIES

4. FOR FLAT AREAS PLEASE REFER TO AREA SCHEDULE.

The Old Library, 119 Cholmley Gardens, London. NW6 1AA t: 0207 435 1144 e: info@dmfk.co.uk w: www.dmfk.co.uk

any data in digital form. All data must be checked against hard copy. This drawing is issued for design intent only and should not be used for construction unless stated.

Copyright: This drawing is the property of dMFK Architects ltd. No disclosure or copy of it may be made without the written permission of dMFK Architects ltd

| Scale |         |            |      |
|-------|---------|------------|------|
| 1:50  | @A1     | 1:100      | @A3  |
| Drawn | Checked |            | Date |
| RG    | JW      | 14.07.2022 |      |

Drawing Title: **Ground Floor** Kentish Town Road Client: Drawing No: Rev: Suit: P1 S4 14.07.2022 Folgate Estates KTT-dMFK-ZZ-00-DR-A-030010