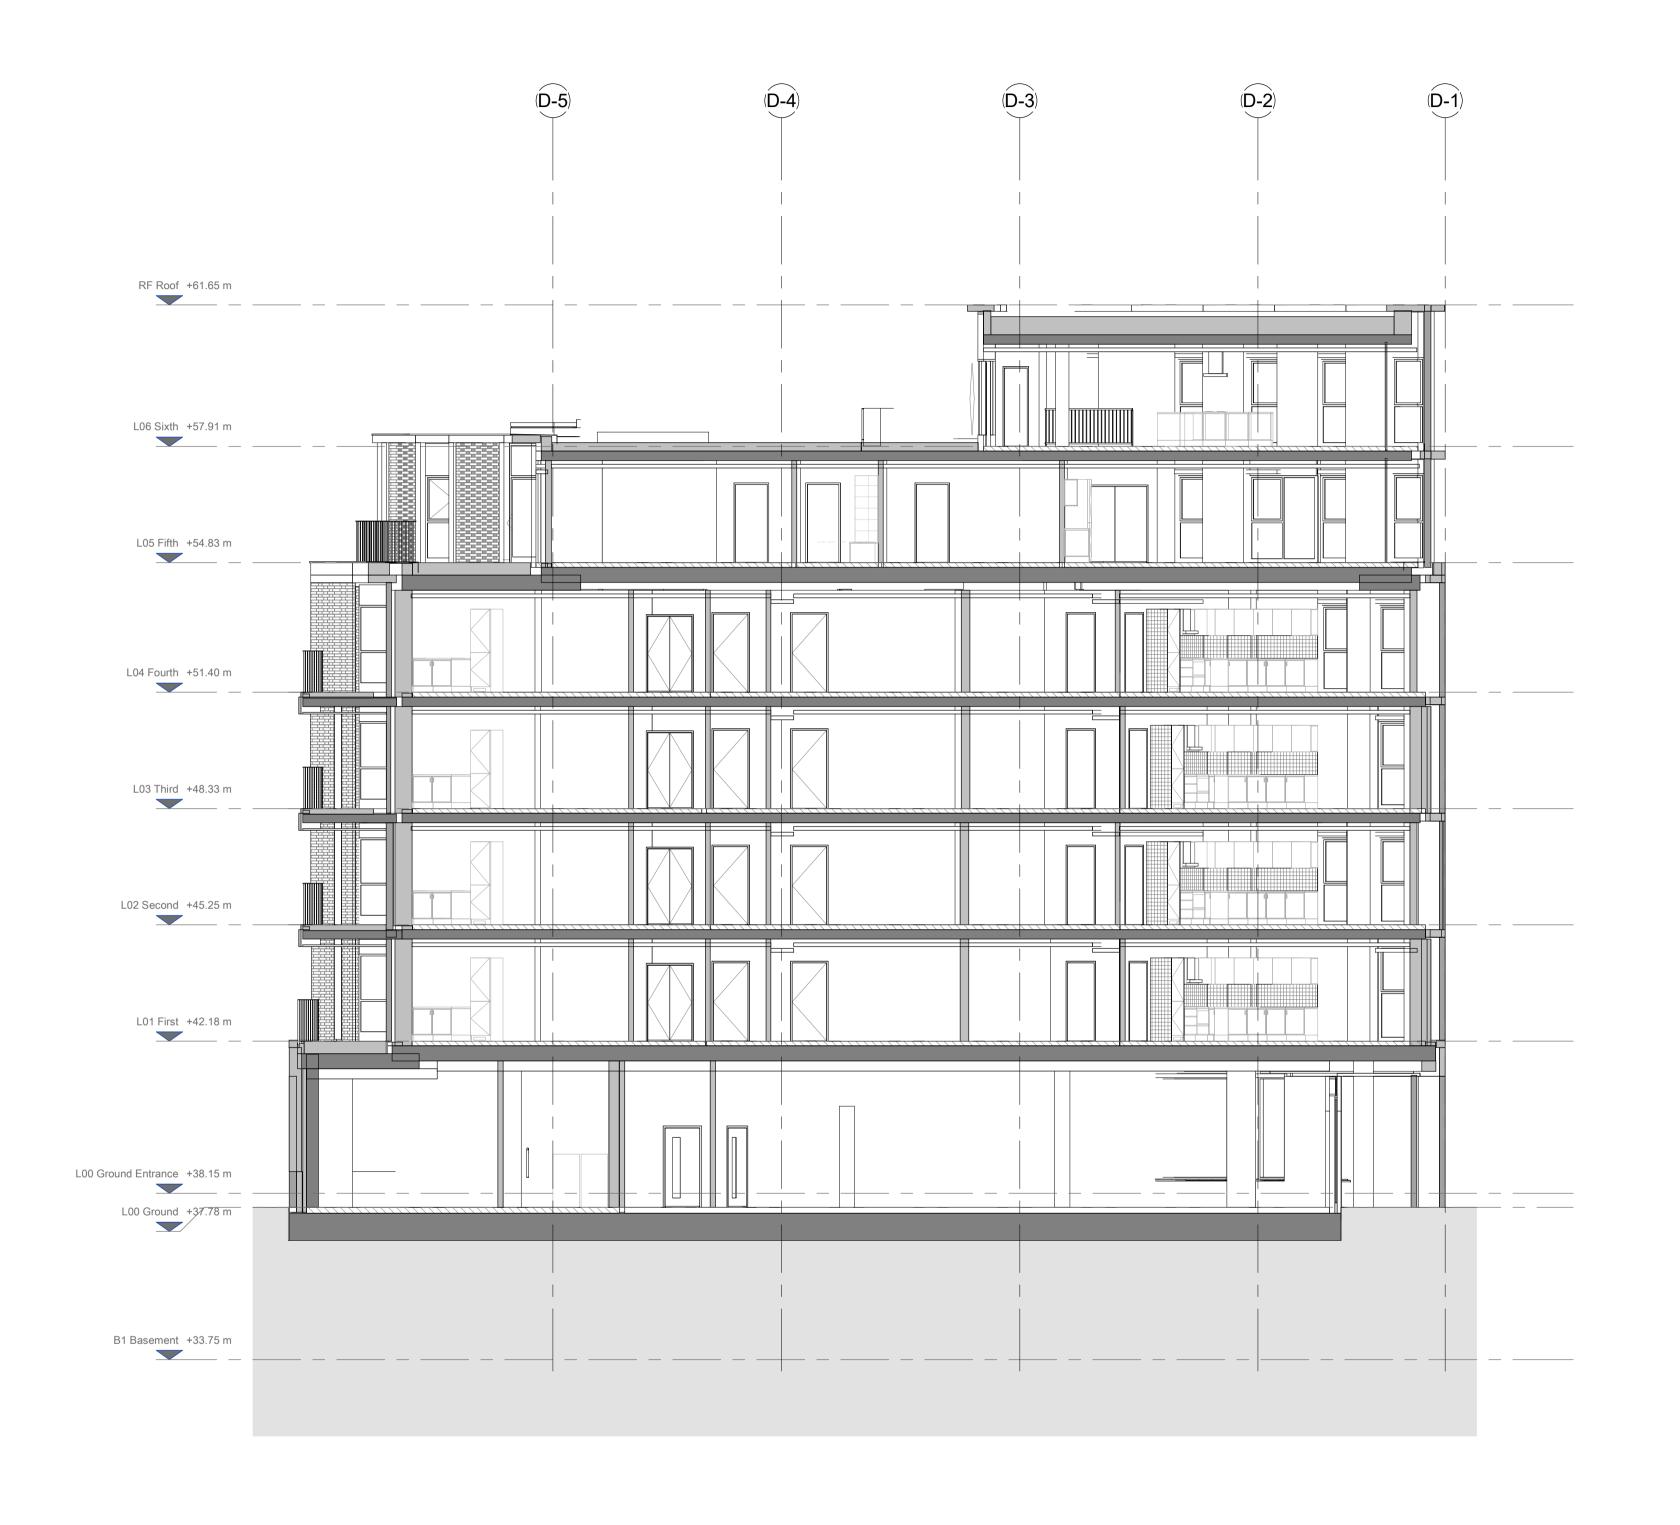

Scale

As indicated A1 1:200

Drawn Checked

dMFK

The Old Library, 119 Cholmley Gardens, London. NW6 1AA

|                         |         |            |                   | t: 0207 435 1144 e: info@dmfk.co.uk w: www.dmfk.co.uk |      |       |  |
|-------------------------|---------|------------|-------------------|-------------------------------------------------------|------|-------|--|
| Scale                   |         |            | Project:          | Drawing Title:                                        |      |       |  |
| As indicat@A1 1:200 @A3 |         |            | Kentish Town Road | GA Section 2                                          |      |       |  |
| Drawn                   | Checked | Date       | Client:           | Drawing No:                                           | Rev: | Suit: |  |
| RG                      | JW      | 14.07.2022 | Folgate Estates   | KTT-dMFK-ZZ-ZZ-DR-A-030401                            | P1   | S4    |  |

**KEY PLAN/ SECTION** 

**NOTES** 

REFER TO 06 SERIES

1. DRAWING TO BE READ IN CONJUCTION WITH MEP, S.E., ACOUSTIC, FIRE &

OTHER RELEVANT CONSULTANT DOCUMENTATION

SERVICES ENGINEER'S DOCUMENTATION.

2. FOR LOCATION OF DRAINAGE OUTLETS PLEASE REFER TO

3.FOR INTERNAL WALLS INFORMATION AND SETTING OUT,

4. FOR FLAT AREAS PLEASE REFER TO AREA SCHEDULE.