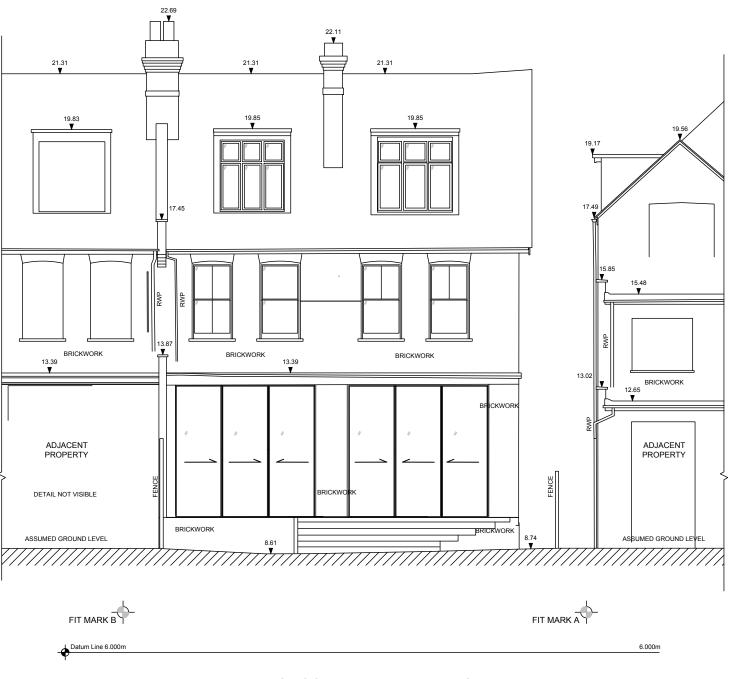

PROPOSED REAR ELEVATION

| 淤 Studio Basheva                                           | 8 Lymington Road Mr Tanveer Qureshi                              |         |      | Revision Date<br>- 03.10.2022 |               | Notes<br>3 Planning Application |  |
|------------------------------------------------------------|------------------------------------------------------------------|---------|------|-------------------------------|---------------|---------------------------------|--|
| 39 Fairfax Road<br>London NW6 4EL<br>www.studiobasheva.com | Proposed Rear Elevation                                          |         |      |                               | 03.10.2022 KB |                                 |  |
|                                                            | 1: 100 @ A3                                                      | Aug 202 | 2 KB | 2206_PR_EI_02                 |               |                                 |  |
|                                                            | $oldsymbol{ar{c}}$ copyright Studio Basheva, all rights reserved |         |      |                               |               |                                 |  |