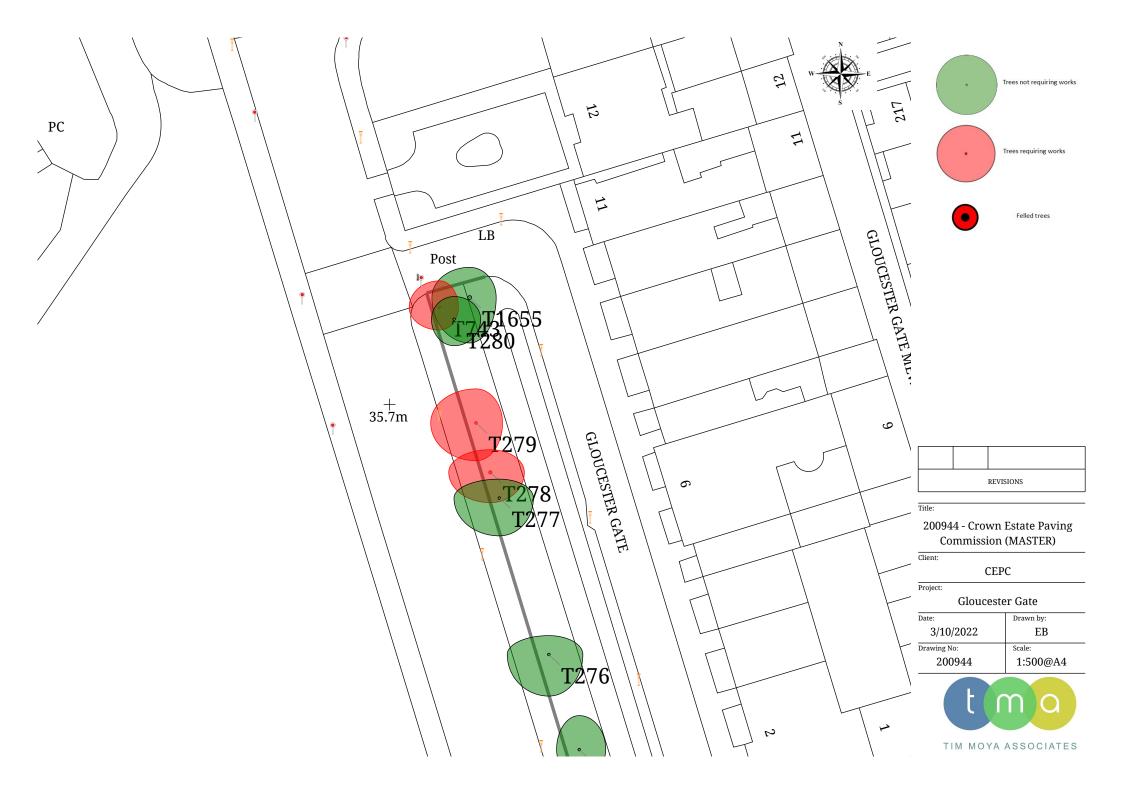

| Tree No (old tag) | Vegetation<br>type                                                                                                                                                                                                                                                                                                                                                                                                                                                                                 | Species                                          | No. of stems | Height (m)    | Crown<br>spread        | DBH<br>(cm)         | Life stage                                               | Vitality  | Physiologica<br>Condition     | Structural<br>Condition       | Safe Life<br>Expectancy | Access            | CAVAT value (£)/ Crown<br>area (m2) |
|-------------------|----------------------------------------------------------------------------------------------------------------------------------------------------------------------------------------------------------------------------------------------------------------------------------------------------------------------------------------------------------------------------------------------------------------------------------------------------------------------------------------------------|--------------------------------------------------|--------------|---------------|------------------------|---------------------|----------------------------------------------------------|-----------|-------------------------------|-------------------------------|-------------------------|-------------------|-------------------------------------|
| T278 (n/a)        | Tree                                                                                                                                                                                                                                                                                                                                                                                                                                                                                               | Prunus cerasifera 'Pissardii'     Pissard's Plum | 1            | 6.0           | 9.0                    | 43                  | Mature                                                   | Moderate  | Fair                          | Fair                          | 10-20 yrs               | Good              | £27615.40 / 63.62m2                 |
| Site Features     | Targets Conditions                                                                                                                                                                                                                                                                                                                                                                                                                                                                                 |                                                  |              |               |                        |                     |                                                          |           | Notes                         | 5                             |                         |                   | Survey date/ Surveyor               |
| Retaining wall.   | Road within falling distance of tree.  Wall or fence within crown spread.  Footpath within crown spread.  Base / stems obscured - Vegetation.  Buttresses / buttress roots - Ma adaptive growth / strong developme Epicormic growth - Crown.  Fork - Weak with included bark.  Form - Low canopy.  Form - Spreading crown.  Ivy or climbing plant.  Leaning trunk - Minor.  Pruning wounds - Decayed.  Rubbing limbs.  Stems - Co-dominant.  Stems - Heavy principal stems.                        |                                                  |              |               |                        |                     |                                                          | ed.       |                               | 2022-09-09. /Dean<br>Meadows. |                         |                   |                                     |
| Recommendation    | - Lift low cand                                                                                                                                                                                                                                                                                                                                                                                                                                                                                    | ppy - Pedestrian clearance to 2.5 m              | over foot    |               | esting bird:<br>resent | S                   | Purpose of works - To manage nuisance                    |           |                               |                               |                         | ty Action<br>Date | n/a                                 |
| Risk assessed     |                                                                                                                                                                                                                                                                                                                                                                                                                                                                                                    |                                                  |              |               |                        |                     | Risk of harm range Risk category                         |           |                               |                               |                         |                   | 1                                   |
| Tree No (old tag) | Vegetation<br>type                                                                                                                                                                                                                                                                                                                                                                                                                                                                                 | Species                                          | No. of stems | Height<br>(m) | Crown<br>spread        | DBH<br>(cm)         | Life stage                                               | Vitality  | Physiologica<br>Condition     | Structural<br>Condition       | Safe Life<br>Expectancy | Access            | CAVAT value (£)/ Crown<br>area (m2) |
| T278 (n/a)        | Tree                                                                                                                                                                                                                                                                                                                                                                                                                                                                                               | Prunus cerasifera 'Pissardii'     Pissard's Plum | 1            | 6.0           | 9.0                    | 43                  | Mature                                                   | Moderate  | Fair                          | Fair                          | 10-20 yrs               | Good              | £27615.40 / 63.62m2                 |
| Site Features     |                                                                                                                                                                                                                                                                                                                                                                                                                                                                                                    | Targets                                          |              | Condi         | itions                 |                     |                                                          |           |                               | Survey date/ Surveyor         |                         |                   |                                     |
| Retaining wall.   | Road within falling distance of tree. Wall or fence within crown spread. Footpath within crown spread.  Footpath within crown spread.  Base / stems obscured - Vegetation. Buttresses / buttress roots - Major adaptive growth / strong developmen Epicormic growth - Crown. Fork - Weak with included bark. Form - Low canopy. Form - Spreading crown. lvy or climbing plant. Leaning trunk - Minor. Pruning wounds - Decayed. Rubbing limbs. Stems - Co-dominant. Stems - Heavy principal stems. |                                                  |              |               |                        | - Major<br>lopment. |                                                          |           | 2022-09-09. /Dean<br>Meadows. |                               |                         |                   |                                     |
| Recommendation    | - Lift low cand                                                                                                                                                                                                                                                                                                                                                                                                                                                                                    | ppy - Pedestrian clearance to 2.5 m              | over foot    |               | esting bird:<br>resent | S                   | Purpose of works - To manage nuisance Safety Action Date |           |                               |                               |                         |                   | n/a                                 |
| Risk assessed     |                                                                                                                                                                                                                                                                                                                                                                                                                                                                                                    |                                                  |              |               |                        |                     |                                                          | arm range | category                      | 1                             |                         |                   |                                     |

| Tree No (old tag) | Vegetation<br>type                                                                                                                                                                                                                                         | Species                                                            | No. of stems                                                                                                                    | Height<br>(m)                                                                                                                     | Crown<br>spread                                                | DBH<br>(cm) | Life stage                      | Vitality                                            | Physiological Condition | Structural<br>Condition       | Safe Life<br>Expectancy | Access            | CAVAT value (£)/ Crown<br>area (m2) |
|-------------------|------------------------------------------------------------------------------------------------------------------------------------------------------------------------------------------------------------------------------------------------------------|--------------------------------------------------------------------|---------------------------------------------------------------------------------------------------------------------------------|-----------------------------------------------------------------------------------------------------------------------------------|----------------------------------------------------------------|-------------|---------------------------------|-----------------------------------------------------|-------------------------|-------------------------------|-------------------------|-------------------|-------------------------------------|
| T279 (n/a)        | Tree                                                                                                                                                                                                                                                       | Prunus cerasifera 'Pissardii'     Pissard's Plum                   | 1                                                                                                                               | 6.0                                                                                                                               | 9.0                                                            | 28          | Mature                          | Moderate                                            | Fair                    | Fair                          | 10-20 yrs               | Good              | £11709.29 / 63.62m2                 |
| Site Features     |                                                                                                                                                                                                                                                            | Targets                                                            | Conditions                                                                                                                      |                                                                                                                                   |                                                                |             |                                 |                                                     |                         | Survey date/ Surveyor         |                         |                   |                                     |
| Retaining wall.   | Wall or fence                                                                                                                                                                                                                                              | lling distance of tree.<br>within crown spread.<br>n crown spread. | obscured Base / ste Buttresse adaptive developm Epicormic Fork - We Form - Lo Form - Sp Leaning t Pruning w Rubbing I Stems - C | ems obscurrences / buttre<br>growth<br>nent.<br>c growth - C<br>eak with inclow canopy.<br>oreading crorunk - Majo<br>younds - De | ed - Vegeta ss roots / r crown. luded bark.  bwn. r. cayed. t. | ition.      | of physiolog<br>not consider    | spect closely -<br>ical decline or<br>red necessary |                         | 2022-09-09. /Dean<br>Meadows. |                         |                   |                                     |
| Recommendation    | - Lift low canopy - Pedestrian clearance to 2.5 m over footpath where possible, only removing foliage-bearing twigs and secondary branching. Larger diameter scaffold branches will remain below this height but there removal may compromise tree health. |                                                                    |                                                                                                                                 |                                                                                                                                   |                                                                |             |                                 | e of works                                          | - To manag              | ge nuisance                   |                         | ty Action<br>Date | n/a                                 |
| Risk assessed     |                                                                                                                                                                                                                                                            |                                                                    |                                                                                                                                 |                                                                                                                                   |                                                                |             | Risk of harm range Risk categor |                                                     |                         |                               | category                | 1                 |                                     |
| Tree No (old tag) | Vegetation                                                                                                                                                                                                                                                 | Species                                                            | No. of                                                                                                                          | Height                                                                                                                            | Crown                                                          | DBH         | Life stage                      | Vitality                                            | Physiological           | Structural                    | Safe Life               | Access            | CAVAT value (£)/ Crown              |

| Tree No (old tag) | Vegetation<br>type | Species                                          | No. of<br>stems |     | Crown<br>spread |    | Life stage | Vitality | Physiological<br>Condition |      |           |      | CAVAT value (£)/ Crown<br>area (m2) |
|-------------------|--------------------|--------------------------------------------------|-----------------|-----|-----------------|----|------------|----------|----------------------------|------|-----------|------|-------------------------------------|
| T279 (n/a)        | Tree               | Prunus cerasifera 'Pissardii'     Pissard's Plum | 1               | 6.0 | 9.0             | 28 | Mature     | Moderate | Fair                       | Fair | 10-20 yrs | Good | £11709.29 / 63.62m2                 |

| Site Features   | Targets                                                                                                                                                                                                            | Conditions                                                                                                                                                                                                                                                                                                                                                                               |                                                                                            | Survey date/ Surveyor         |               |   |
|-----------------|--------------------------------------------------------------------------------------------------------------------------------------------------------------------------------------------------------------------|------------------------------------------------------------------------------------------------------------------------------------------------------------------------------------------------------------------------------------------------------------------------------------------------------------------------------------------------------------------------------------------|--------------------------------------------------------------------------------------------|-------------------------------|---------------|---|
| Retaining wall. | Road within falling distance of tree. Wall or fence within crown spread. Footpath within crown spread.                                                                                                             | Access to inspect base - Restricted / obscured. Base / stems obscured - Vegetation. Buttresses / buttress roots - Minor adaptive growth / moderate development. Epicormic growth - Crown. Fork - Weak with included bark. Form - Low canopy. Form - Spreading crown. Leaning trunk - Major. Pruning wounds - Decayed. Rubbing limbs. Stems - Co-dominant. Stems - Heavy principal stems. | Unable to inspect closely - Do of physiological decline or str not considered necessary at | 2022-09-09. /Dean<br>Meadows. |               |   |
| Recommendation  | - Lift low canopy - Pedestrian clearance to 2.5 m<br>where possible, only removing foliage-bearing t<br>secondary branching. Larger diameter scaffold<br>remain below this height but there removal may<br>health. | Purpose of works                                                                                                                                                                                                                                                                                                                                                                         | - To manage nuisance                                                                       | Safety Action<br>Date         | n/a           |   |
| Risk assessed   |                                                                                                                                                                                                                    |                                                                                                                                                                                                                                                                                                                                                                                          | Risk of harm range                                                                         |                               | Risk category | 1 |

| Tree No (old tag) | Vegetation<br>type                                                                                                                                                                                                                                  | Species                                          | No. of stems | Height<br>(m)                                                                                                                | Crown<br>spread | DBH<br>(cm) | Life stage                                               | Vitality                                                 | Physiologica<br>Condition | Structural<br>Condition | Safe Life<br>Expectancy | Access   | CAVAT value (£)/ Crown<br>area (m2) |
|-------------------|-----------------------------------------------------------------------------------------------------------------------------------------------------------------------------------------------------------------------------------------------------|--------------------------------------------------|--------------|------------------------------------------------------------------------------------------------------------------------------|-----------------|-------------|----------------------------------------------------------|----------------------------------------------------------|---------------------------|-------------------------|-------------------------|----------|-------------------------------------|
| T743 (n/a)        | Tree                                                                                                                                                                                                                                                | Prunus cerasifera 'Pissardii'     Pissard's Plum | 1            | 6.0                                                                                                                          | 6.0             | 8           | Early Mature                                             | Moderate                                                 | Fair                      | Fair                    | 10-20 yrs               | Good     | £955.86 / 28.27m2                   |
| Site Features     | Targets Conditions                                                                                                                                                                                                                                  |                                                  |              |                                                                                                                              |                 |             |                                                          |                                                          | Notes                     | ;                       |                         |          | Survey date/ Surveyor               |
| Retaining wall.   | ining wall.  Car parking within falling distance of tree. Main drive within or adjacent to canopy. Footpath within crown spread. Road within falling distance of tree. Wall or fence within crown spread.  Epicorm Fork - W Rubbing Suppres Unbalan |                                                  |              |                                                                                                                              |                 |             | Stem diameter estimated average of stems.                |                                                          |                           |                         |                         |          | 2022-09-09. /Dean<br>Meadows.       |
| Recommendation    | on - Lift low canopy - Pedestrian clearance to 2.5 m over footpath.                                                                                                                                                                                 |                                                  |              |                                                                                                                              |                 |             |                                                          | Purpose of works - To manage nuisance Safety Action Date |                           |                         |                         |          | n/a                                 |
| Risk assessed     |                                                                                                                                                                                                                                                     |                                                  |              |                                                                                                                              |                 |             | Risk of harm range Risk category                         |                                                          |                           |                         |                         | category | 1                                   |
| Tree No (old tag) | Vegetation<br>type                                                                                                                                                                                                                                  | Species                                          | No. of stems | Height<br>(m)                                                                                                                | Crown<br>spread | DBH<br>(cm) | Life stage                                               | Vitality                                                 | Physiologica<br>Condition | Structural<br>Condition | Safe Life<br>Expectancy | Access   | CAVAT value (£)/ Crown<br>area (m2) |
| T743 (n/a)        | Tree                                                                                                                                                                                                                                                | Prunus cerasifera 'Pissardii'     Pissard's Plum | 1            | 6.0                                                                                                                          | 6.0             | 8           | Early Mature                                             | Moderate                                                 | Fair                      | Fair                    | 10-20 yrs               | Good     | £955.86 / 28.27m2                   |
| Site Features     |                                                                                                                                                                                                                                                     | Targets                                          |              | Condi                                                                                                                        | tions           |             |                                                          | Survey date/ Surveyor                                    |                           |                         |                         |          |                                     |
| Retaining wall.   | ng wall.  Car parking within falling distance of tree.  Main drive within or adjacent to canopy. Footpath within crown spread. Road within falling distance of tree.  Wall or fence within crown spread.                                            |                                                  |              | Epicormic growth - Crown. Fork - Weak with included bark. Rubbing limbs. Suppressed crown - Minor. Unbalanced crown - Minor. |                 |             | Stem diameter estimated average of stems.                |                                                          |                           |                         |                         |          | 2022-09-09. /Dean<br>Meadows.       |
| Recommendation    | - Lift low canopy - Pedestrian clearance to 2.5 m over footpath.                                                                                                                                                                                    |                                                  |              |                                                                                                                              |                 |             | Purpose of works - To manage nuisance Safety Action Date |                                                          |                           |                         |                         |          | n/a                                 |
| Risk assessed     |                                                                                                                                                                                                                                                     |                                                  |              |                                                                                                                              |                 |             | Risk of harm range Risk category                         |                                                          |                           |                         |                         | category | 1                                   |