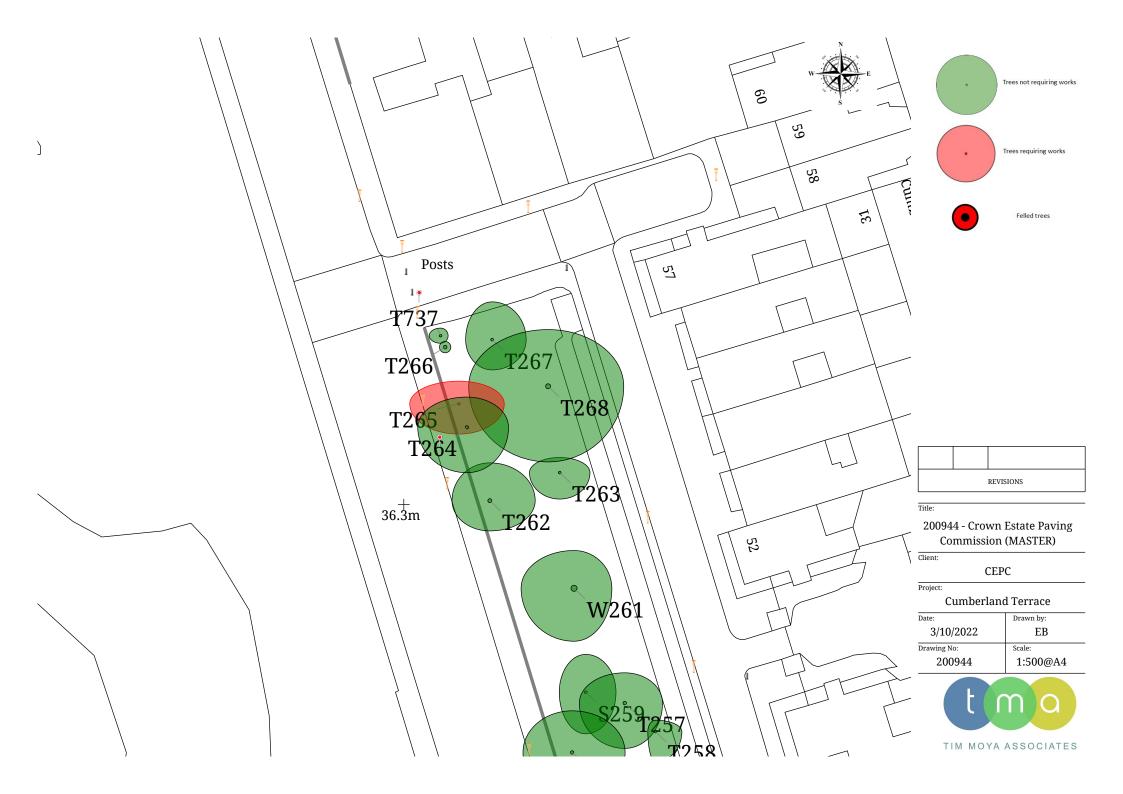

## Cumberland Terrace

| Tree No (old tag) | Vegetation<br>type                                               | Species                                                                                             | No. of<br>stems                                                                                                                                                                                                                                                                                                            | Height<br>(m) | Crown<br>spread | DBH<br>(cm) | Life stage | Vitality                            | Physiologica<br>Condition     | I Structural<br>Condition |           | Access            | CAVAT value (£)/ Crown<br>area (m2) |
|-------------------|------------------------------------------------------------------|-----------------------------------------------------------------------------------------------------|----------------------------------------------------------------------------------------------------------------------------------------------------------------------------------------------------------------------------------------------------------------------------------------------------------------------------|---------------|-----------------|-------------|------------|-------------------------------------|-------------------------------|---------------------------|-----------|-------------------|-------------------------------------|
| T265 (107)        | Tree                                                             | 1 Prunus cerasifera 'Pissardii'<br>Pissard's Plum                                                   | 1                                                                                                                                                                                                                                                                                                                          | 7.0           | 11.0            | 24          | Mature     | Moderate                            | Fair                          | Fair                      | 10-20 yrs | Fair              | £8602.74 / 95.03m2                  |
| Site Features     | Targets                                                          |                                                                                                     | Conditions                                                                                                                                                                                                                                                                                                                 |               |                 |             | Notes      |                                     |                               |                           |           |                   | Survey date/ Surveyor               |
|                   | Car parking wit<br>Road within fal                               | n crown spread.<br>thin falling distance of tree.<br>ling distance of tree.<br>vithin crown spread. | Buttresses / buttress roots - Minor<br>adaptive growth / moderate<br>development.<br>Deadwood - Minor.<br>Decay / structural defect - Minor.<br>Decay / structural defect - Bole.<br>Exposed crown - Recent.<br>Fungal fruiting body - structural decay<br>suspected.<br>Fork - Weak with included bark.<br>Rubbing limbs. |               |                 |             | Sounding m | - Phellinus sp.<br>allet/probe test | 2022-09-09. /Dean<br>Meadows. |                           |           |                   |                                     |
| Recommendation    | - Lift low canopy - Pedestrian clearance to 2.5 m over footpath. |                                                                                                     |                                                                                                                                                                                                                                                                                                                            |               |                 |             | Purpose    | e of works                          | - To mana                     | ge nuisance               |           | ty Action<br>Date | n/a                                 |
| Risk assessed     |                                                                  |                                                                                                     |                                                                                                                                                                                                                                                                                                                            |               |                 |             | Risk of h  | narm range                          |                               |                           | Risk      | category          | 1                                   |

| Tree No (old tag) | Vegetation<br>type               | Species                                                                                               | No. of<br>stems                                                                                                                                                                                                                                                                                                            | Height<br>(m) | Crown<br>spread | DBH<br>(cm) | Life stage                                     | Vitality | Physiologica<br>Condition | Structural Condition | Safe Life<br>Expectancy | Access | CAVAT value (£)/ Crown<br>area (m2) |
|-------------------|----------------------------------|-------------------------------------------------------------------------------------------------------|----------------------------------------------------------------------------------------------------------------------------------------------------------------------------------------------------------------------------------------------------------------------------------------------------------------------------|---------------|-----------------|-------------|------------------------------------------------|----------|---------------------------|----------------------|-------------------------|--------|-------------------------------------|
| T265 (107)        | Tree                             | 1 Prunus cerasifera 'Pissardii'<br>Pissard's Plum                                                     | 1                                                                                                                                                                                                                                                                                                                          | 7.0           | 11.0            | 24          | Mature                                         | Moderate | Fair                      | Fair                 | 10-20 yrs               | Fair   | £8602.74 / 95.03m2                  |
| Site Features     | Targets                          |                                                                                                       | Conditions                                                                                                                                                                                                                                                                                                                 |               |                 |             | Notes                                          |          |                           |                      |                         |        | Survey date/ Surveyor               |
|                   | Car parking wi<br>Road within fa | n crown spread.<br>ithin falling distance of tree.<br>lling distance of tree.<br>within crown spread. | Buttresses / buttress roots - Minor<br>adaptive growth / moderate<br>development.<br>Deadwood - Minor.<br>Decay / structural defect - Minor.<br>Decay / structural defect - Bole.<br>Exposed crown - Recent.<br>Fungal fruiting body - structural decay<br>suspected.<br>Fork - Weak with included bark.<br>Rubbing limbs. |               |                 |             | Sounding mallet/probe test - Suspected intact. |          |                           |                      |                         |        | 2022-09-09. /Dean<br>Meadows.       |

## Cumberland Terrace

| Recommendation - Lift low canopy - Pedestrian clearance to 2.5 m over footpath. | Purpose of works   | - To manage nuisance | Safety Action<br>Date | n/a |
|---------------------------------------------------------------------------------|--------------------|----------------------|-----------------------|-----|
| Risk assessed                                                                   | Risk of harm range |                      | Risk category         | 1   |