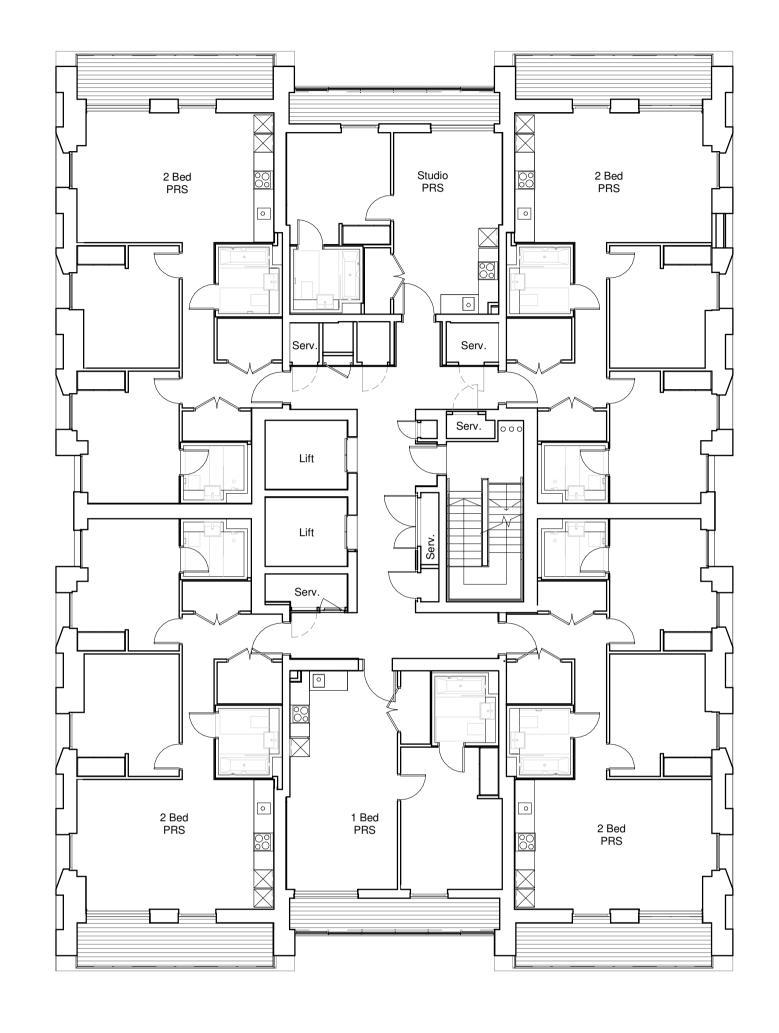

|   | Project: 100 Avenue Road, Lond                     |            | truction           |              |           |  |  |  |
|---|----------------------------------------------------|------------|--------------------|--------------|-----------|--|--|--|
| l | Drawing Title: GA Plan Second to Fourth Floor Plan |            |                    |              |           |  |  |  |
|   | Drawn by:                                          | Issued by: |                    | Date of Fire | st Issue: |  |  |  |
|   | BCR                                                | МКР        |                    | 10.07.2017   | ,         |  |  |  |
|   | GRID Project No:                                   |            | Scale @A1<br>1:125 | :            |           |  |  |  |
|   | Drawing No:<br>SC-GRID-0_A_                        | PL102      |                    |              | Revision: |  |  |  |