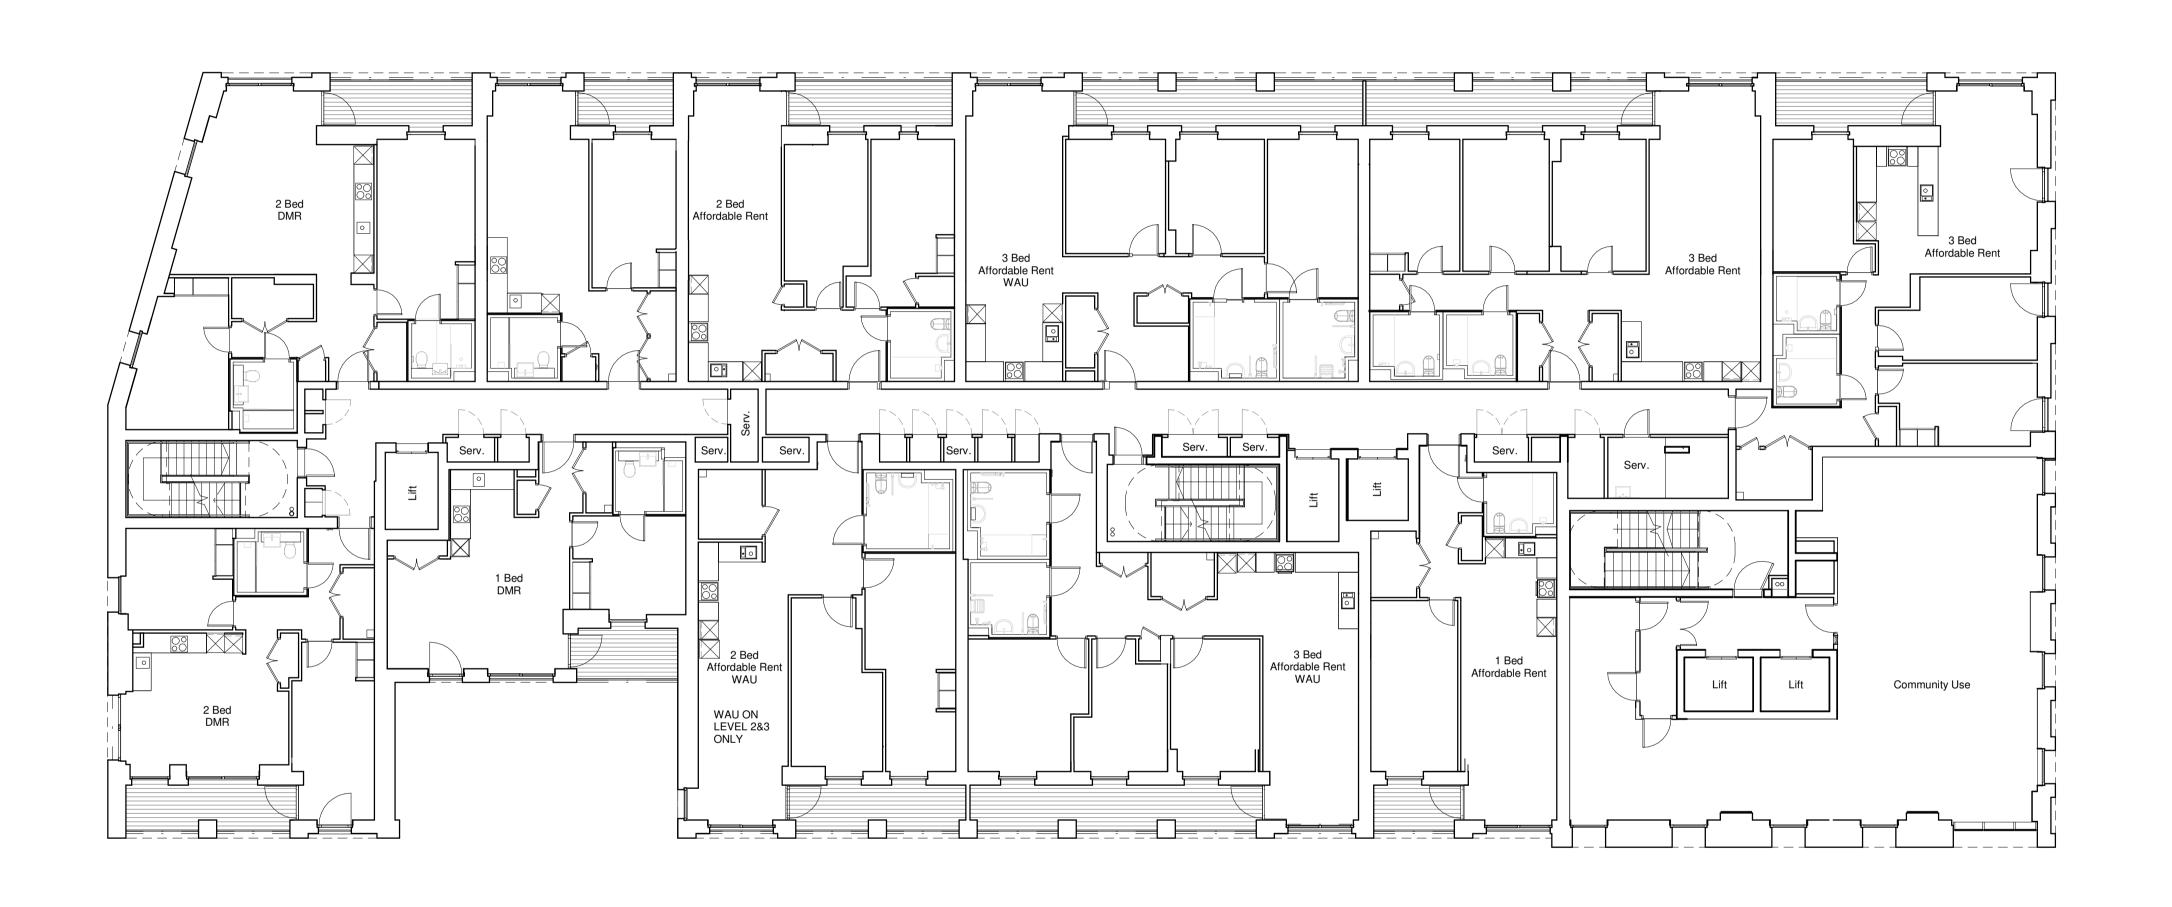

|    | 100 Avenue Road, Lon | don        |           |              |          |
|----|----------------------|------------|-----------|--------------|----------|
|    | Drawing Title:       |            |           |              |          |
|    | GA Plan              |            |           |              |          |
|    | Fifth Floor Plan     |            |           |              |          |
|    |                      |            |           |              |          |
| uk |                      |            |           |              |          |
|    | Drawn by:            | Issued by: |           | Date of Firs | t Issue: |
|    | BCR                  | MKP        |           | 10.07.2017   |          |
|    | GRID Project No:     |            | Scale @A1 | :            |          |
|    | 15050                |            | 1:125     |              |          |
|    | Drawing No:          |            |           |              | Revision |