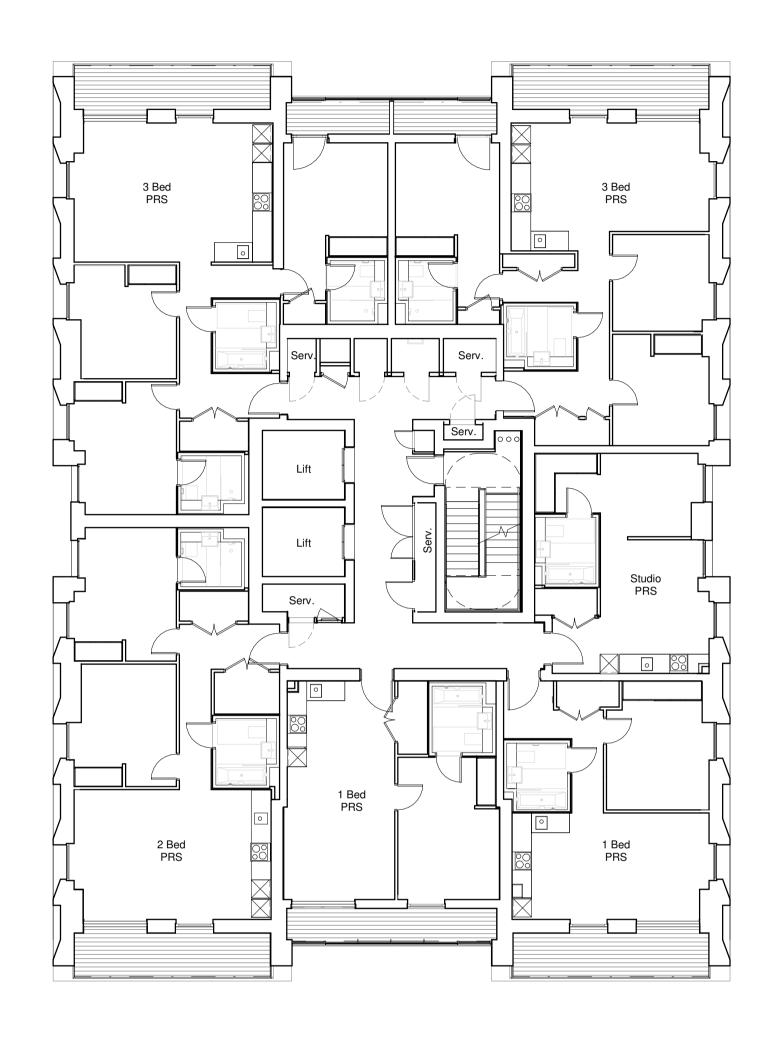

|      | Drawing Title: GA Plan Eighth to Twelft | h Floor    | Plan      |             |           |
|------|-----------------------------------------|------------|-----------|-------------|-----------|
| o.uk |                                         |            |           |             |           |
|      | Drawn by:                               | Issued by: |           | Date of Fir | st Issue: |
|      | BCR                                     | MKP        |           | 10.07.2017  | 7         |
|      | GRID Project No:                        |            | Scale @A1 | :           |           |
|      | 15050                                   |            | 1:125     |             |           |
|      | Drawing No:<br>SC-GRID-0_A              | PL108      |           |             | Revision: |
|      |                                         |            |           |             |           |