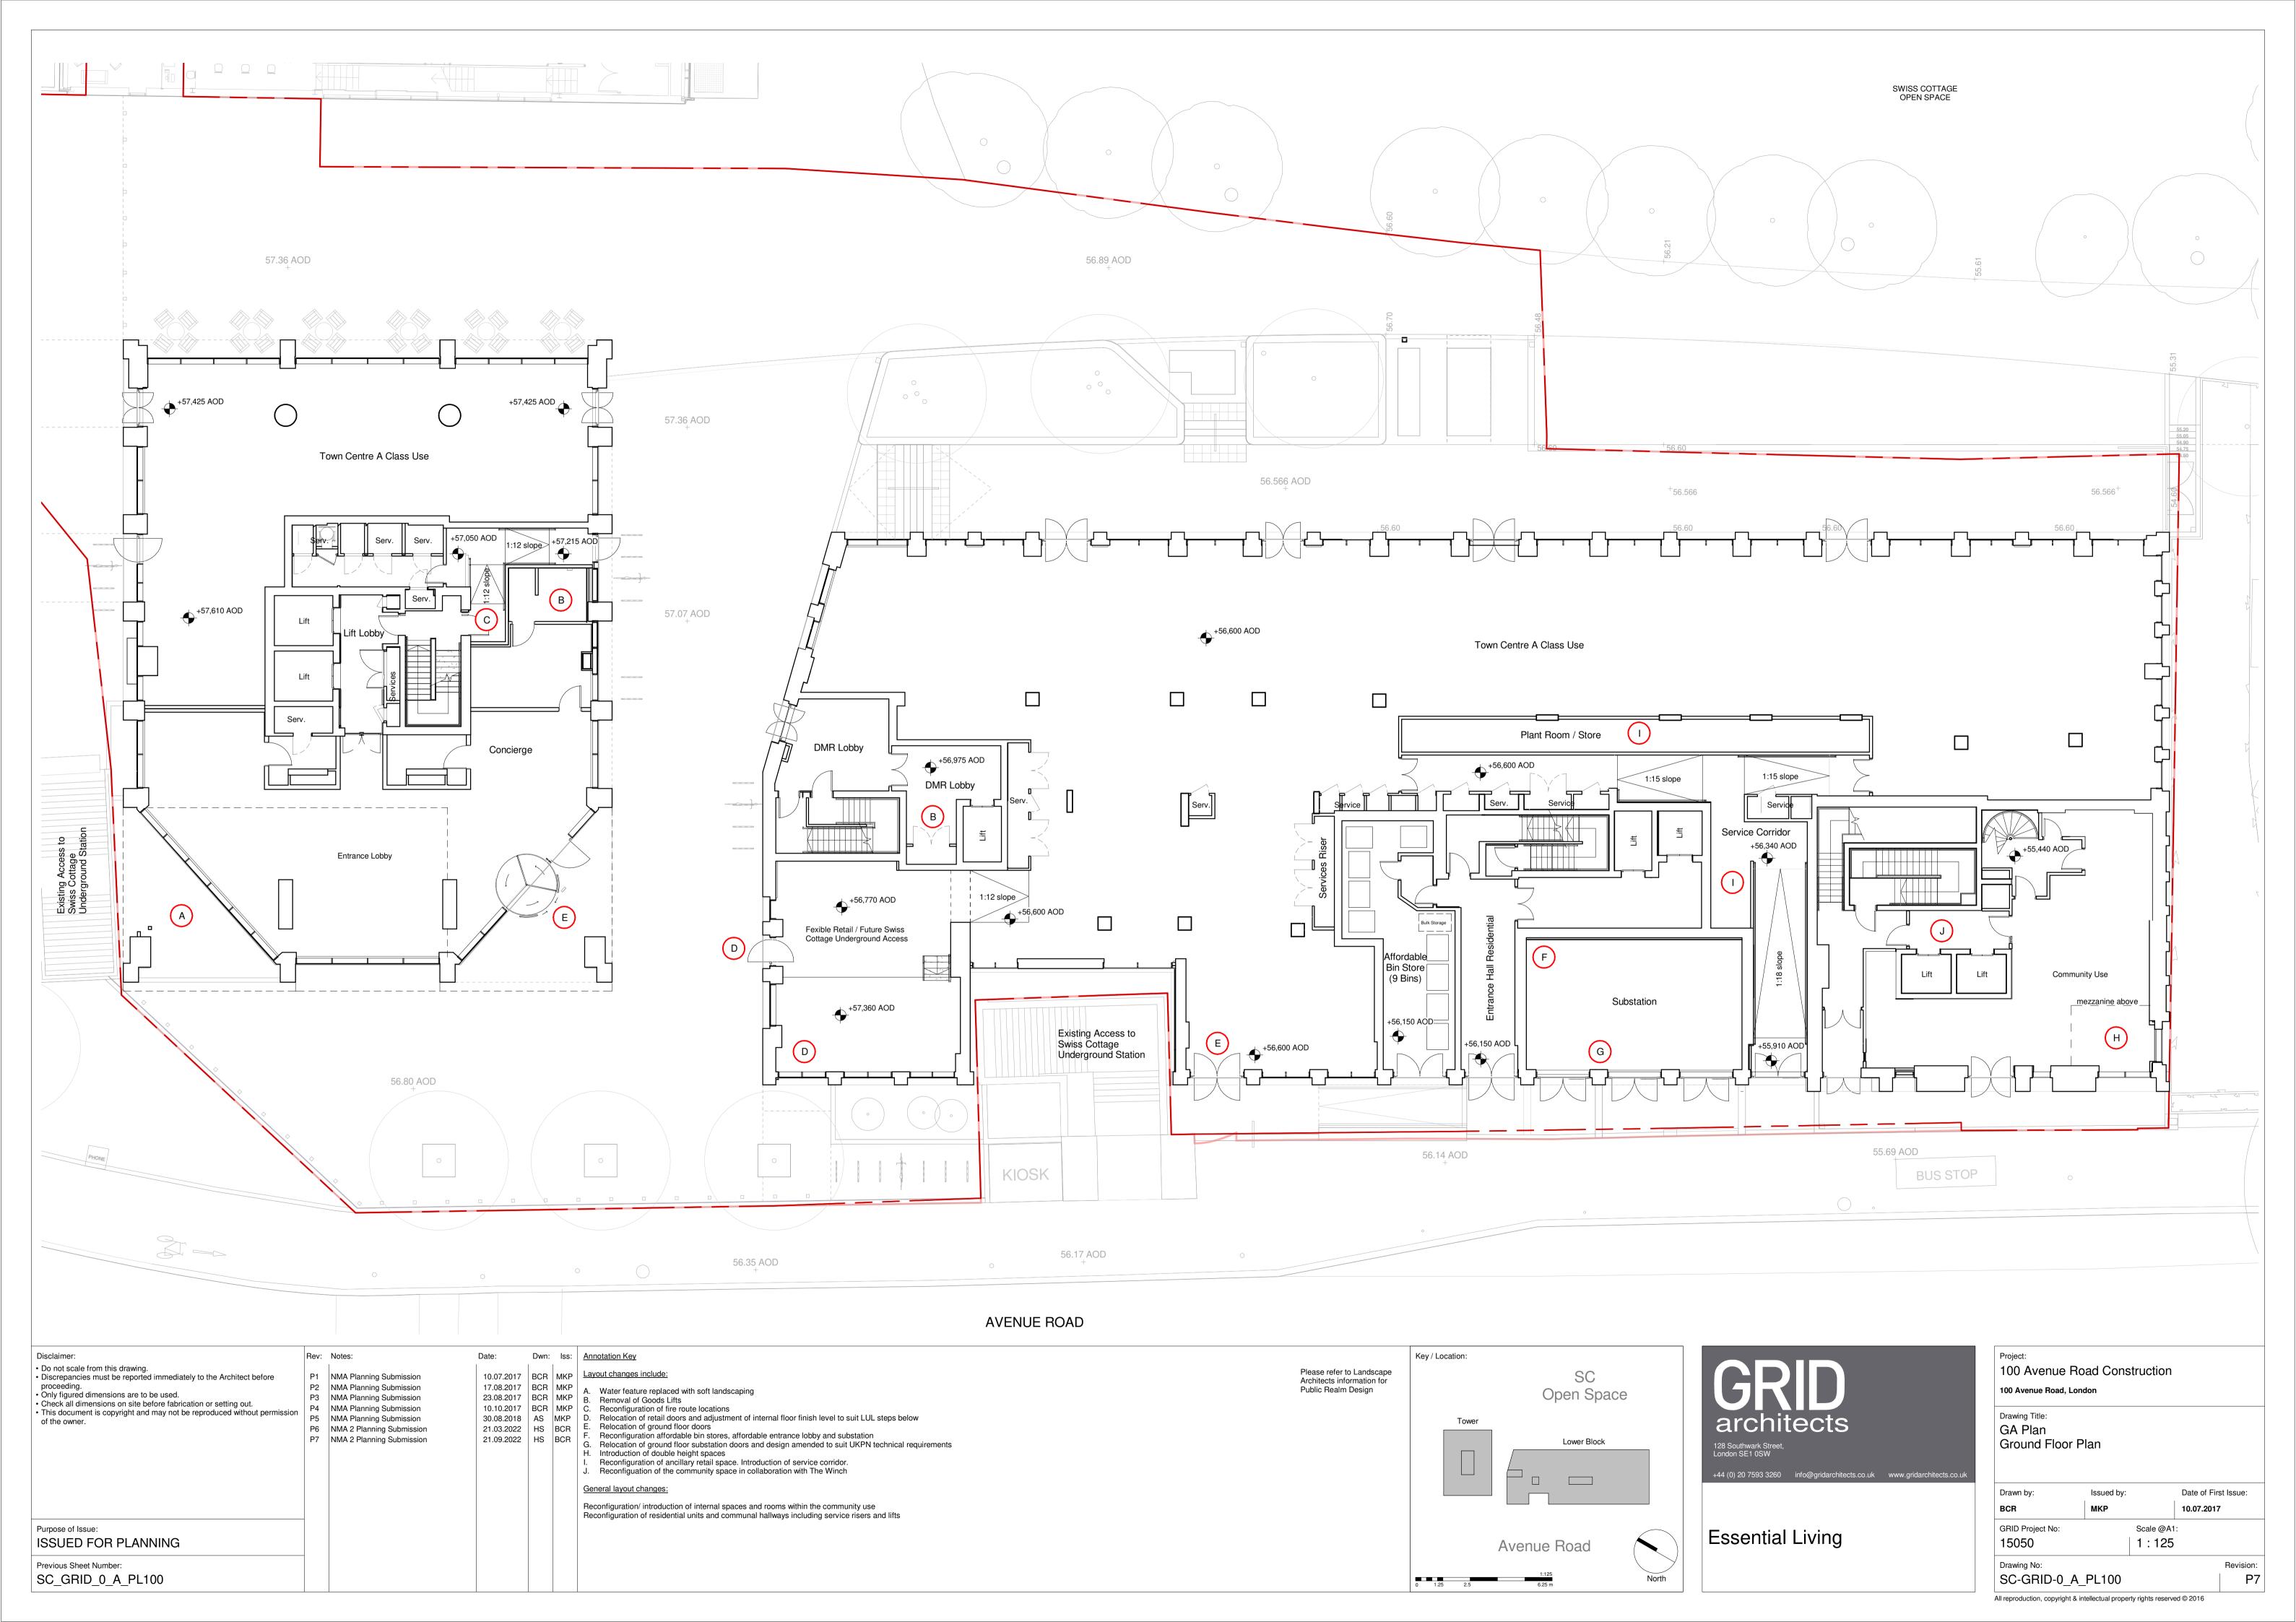

|            | 100 Avenue Road,                     |                         | struction           |               |           |
|------------|--------------------------------------|-------------------------|---------------------|---------------|-----------|
| ots.co.uk  | Drawing Title: GA Plan First Floor P | lan                     |                     |               |           |
| 510.00.art | Drawn by:                            | Issued by:              |                     | Date of First | Issue:    |
|            | BCR                                  | МКР                     |                     | 10.07.2017    |           |
|            | GRID Project No:                     |                         | Scale @A1           | :             |           |
|