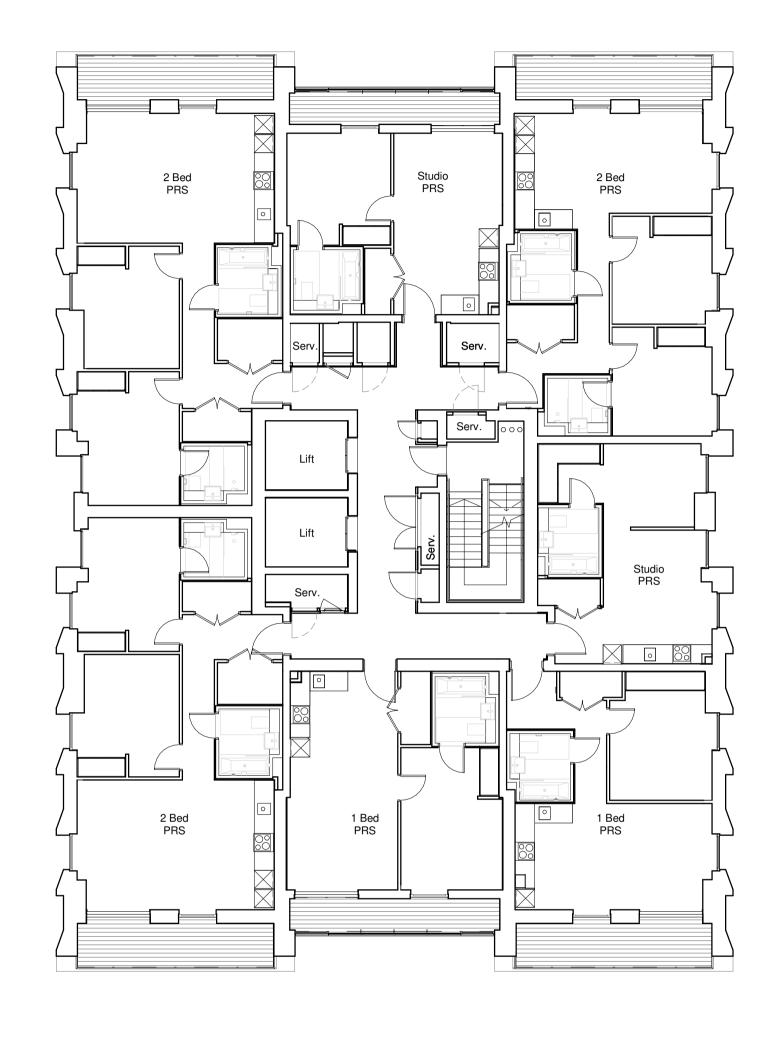

|      | Drawing Title: GA Plan Eighth to Twelft | h Floor    | Plan      |             |           |
|------|-----------------------------------------|------------|-----------|-------------|-----------|
| o.uk |                                         |            |           |             |           |
|      | Drawn by:                               | Issued by: |           | Date of Fir | st Issue: |
|      | BCR                                     | MKP        |           | 10.07.2017  | 7         |
|      | GRID Project No:                        |            | Scale @A1 | :           |           |
|      | 15050                                   |            | 1:125     |             |           |
|      | Drawing No:<br>SC-GRID-0_A              | PL108      |           |             | Revision: |
|      |                                         |            |           |             |           |