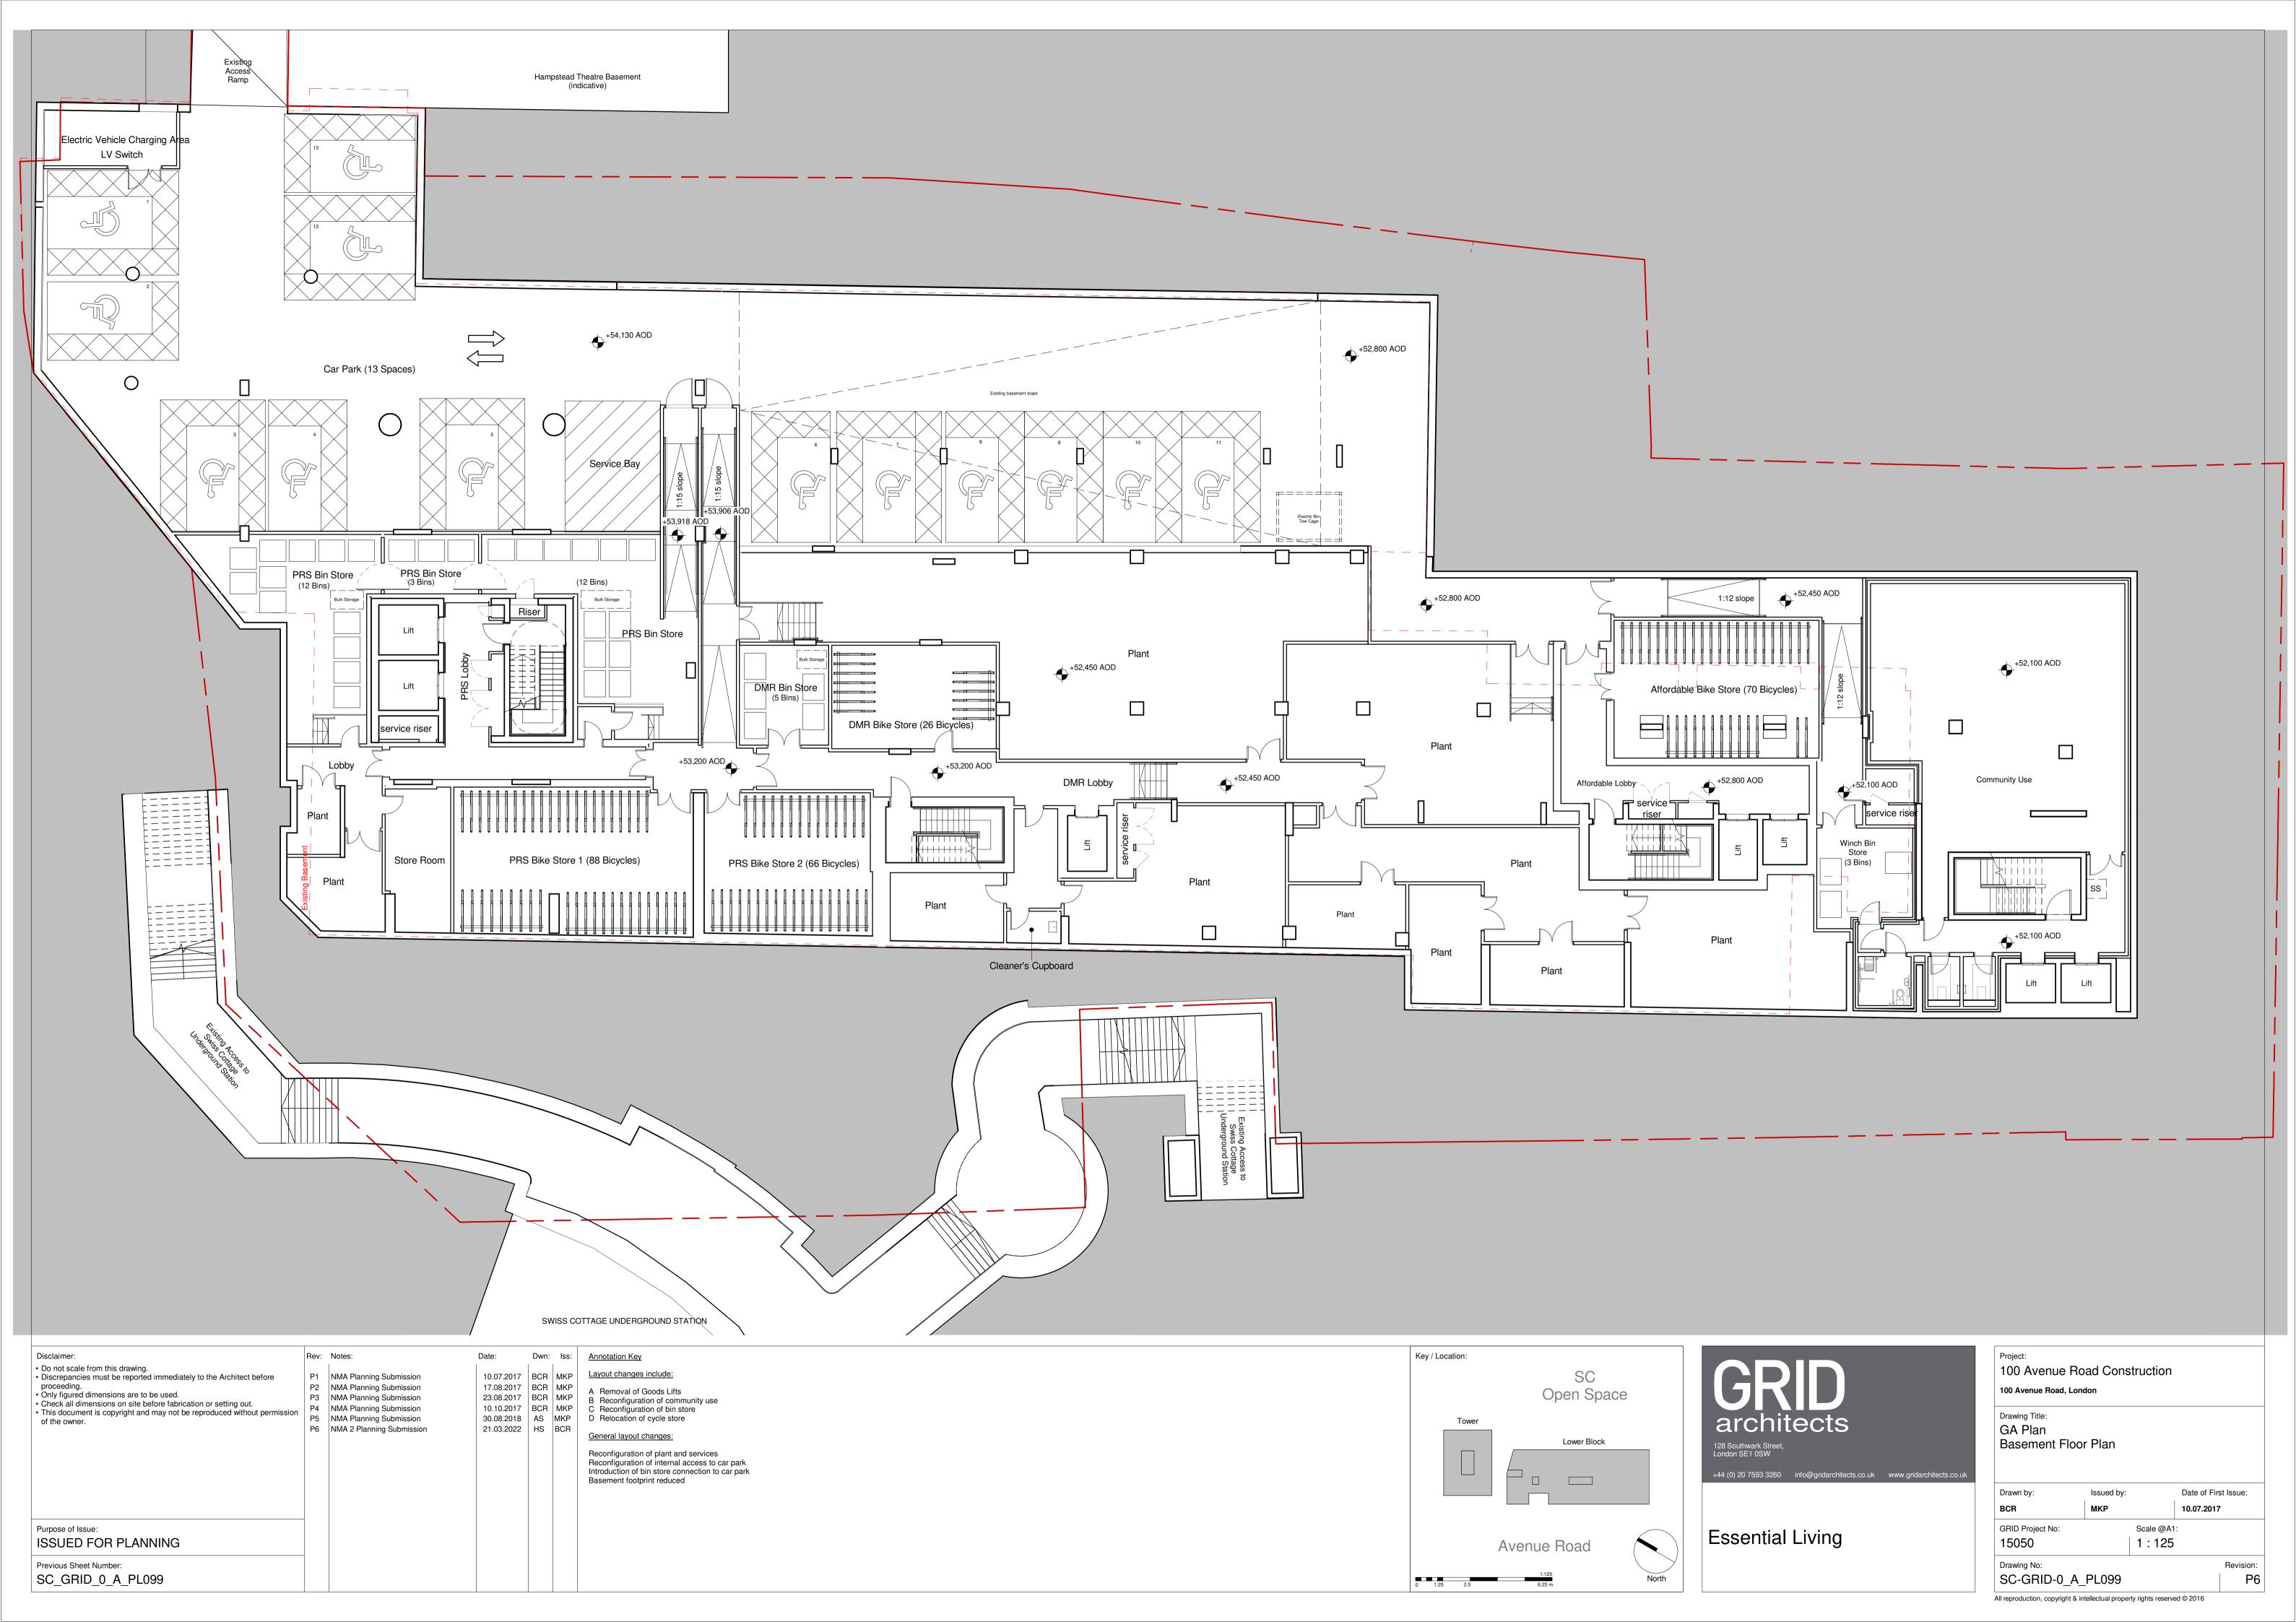

|            | 100 Avenue Road,                     |                         | struction           |               |           |
|------------|--------------------------------------|-------------------------|---------------------|---------------|-----------|
| ots.co.uk  | Drawing Title: GA Plan First Floor P | lan                     |                     |               |           |
| 510.00.art | Drawn by:                            | Issued by:              |                     | Date of First | Issue:    |
|            | BCR                                  | МКР                     |                     | 10.07.2017    |           |
|            | GRID Project No:                     |                         | Scale @A1           | :             |           |
|