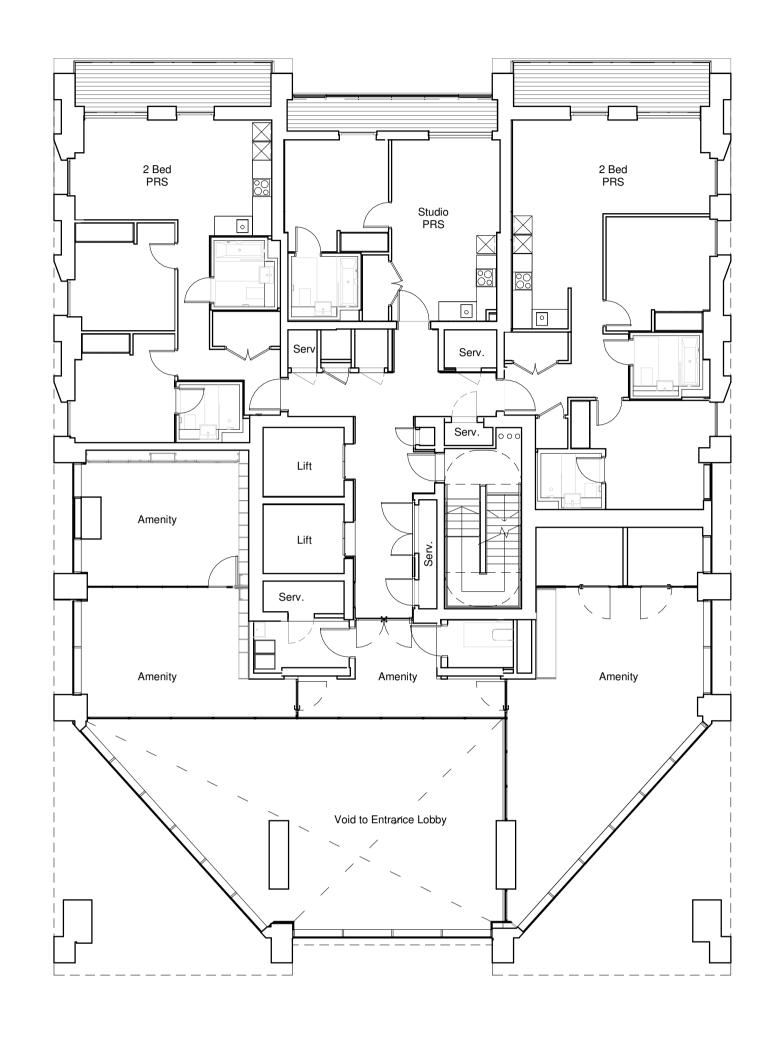

|            | 100 Avenue Road,                     |                         | struction           |               |           |
|------------|--------------------------------------|-------------------------|---------------------|---------------|-----------|
| ots.co.uk  | Drawing Title: GA Plan First Floor P | lan                     |                     |               |           |
| 510.00.art | Drawn by:                            | Issued by:              |                     | Date of First | Issue:    |
|            | BCR                                  | МКР                     |                     | 10.07.2017    |           |
|            | GRID Project No:                     |                         | Scale @A1           | :             |           |
|