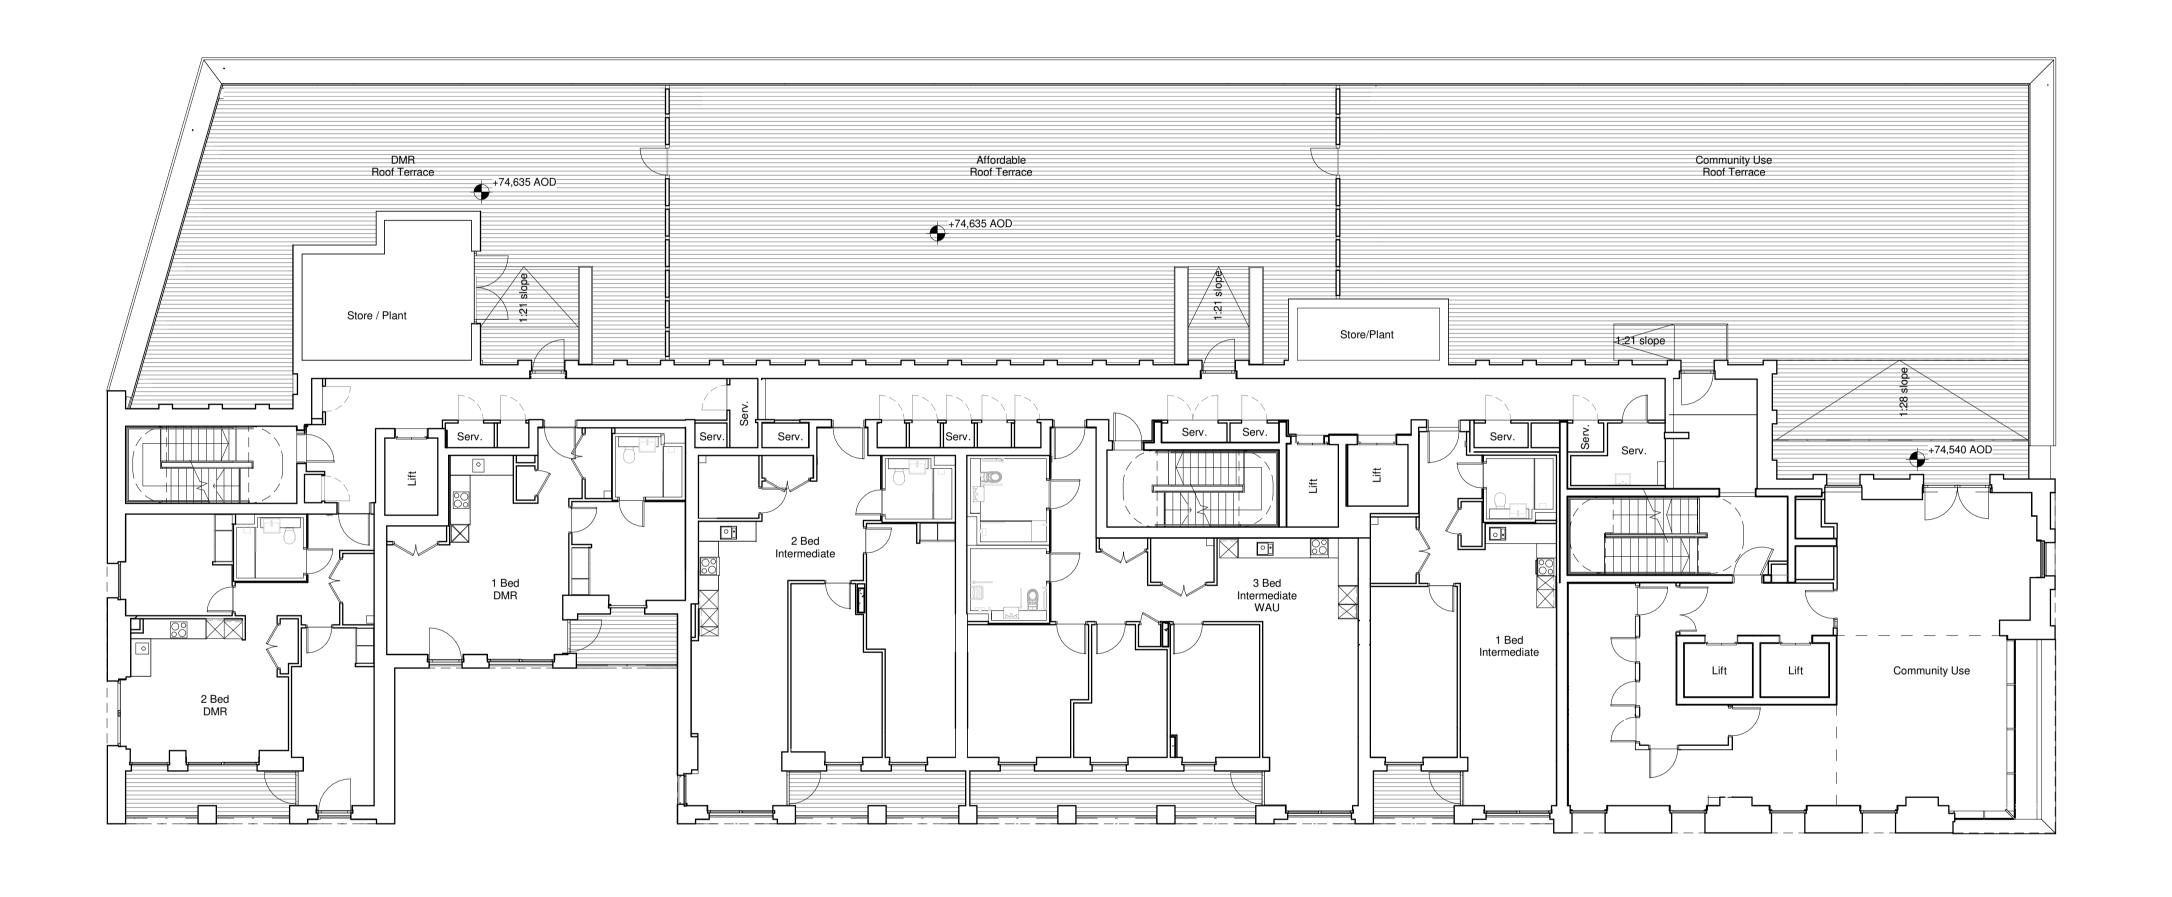

|   | Project:            |            |           |              |           |
|---|---------------------|------------|-----------|--------------|-----------|
|   | 100 Avenue F        | Road Cons  | struction |              |           |
|   | 100 Avenue Road, Lo | ondon      |           |              |           |
|   | Drawing Title:      |            |           |              |           |
|   | GA Plan             |            |           |              |           |
|   | Roof Plan           |            |           |              |           |
|   |                     |            |           |              |           |
| k |                     |            |           |              |           |
|   | Drawn by:           | Issued by: |           | Date of Fire | st Issue: |
|   | BCR                 | MKP        |           | 10.07.2017   | ,         |
|   | GRID Project No:    | <u>'</u>   | Scale @A1 | :            |           |
|   | 15050               |            | 1:125     |              |           |
|   | Drawing No:         |            |           |              | Revision: |
|   | SC-GRID-0_A         | A_PL124    |           |              | P3        |