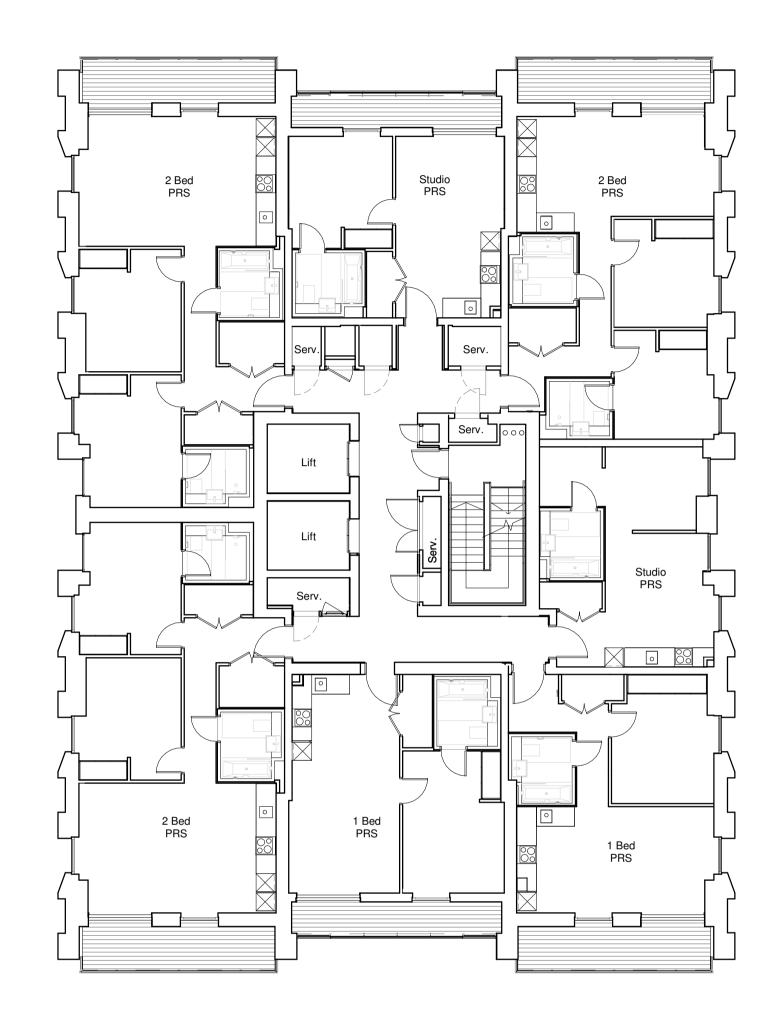

|   | Project: 100 Avenue Road, Lond                     |            | truction           |              |           |  |  |  |
|---|----------------------------------------------------|------------|--------------------|--------------|-----------|--|--|--|
| l | Drawing Title: GA Plan Second to Fourth Floor Plan |            |                    |              |           |  |  |  |
|   | Drawn by:                                          | Issued by: |                    | Date of Fire | st Issue: |  |  |  |
|   | BCR                                                | МКР        |                    | 10.07.2017   | ,         |  |  |  |
|   | GRID Project No:                                   |            | Scale @A1<br>1:125 | :            |           |  |  |  |
|   | Drawing No:<br>SC-GRID-0_A_                        | PL102      |                    |              | Revision: |  |  |  |