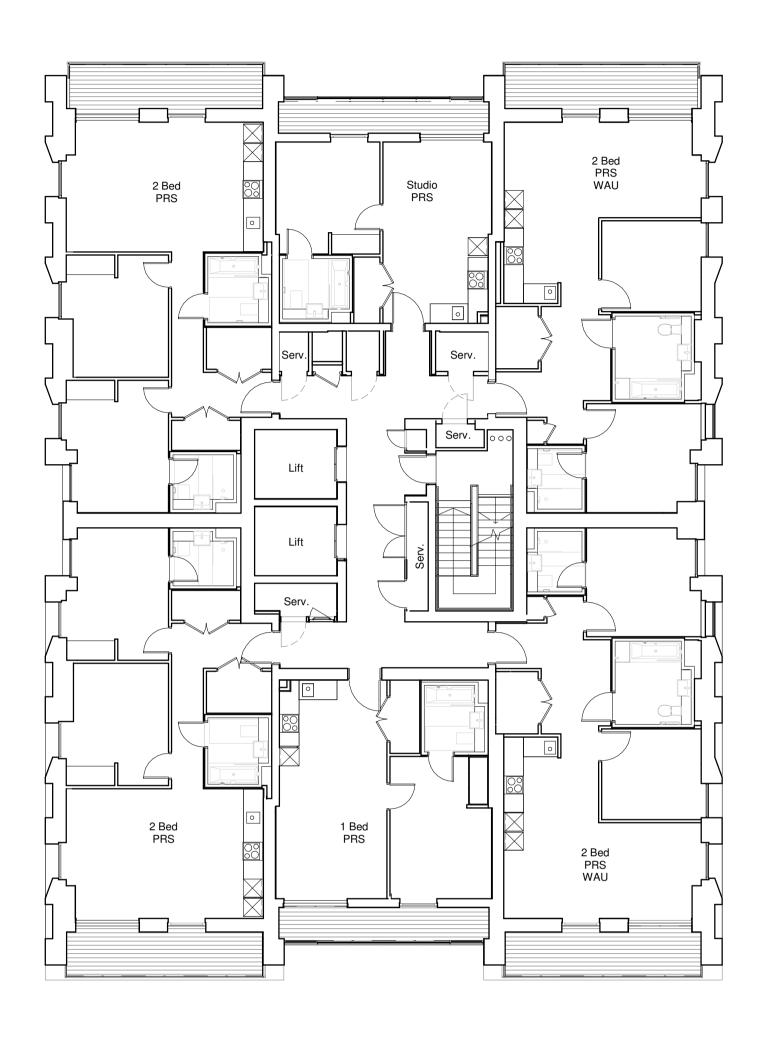

|   | Project: 100 Avenue Road, Lond                     |            | truction           |              |           |  |  |  |
|---|----------------------------------------------------|------------|--------------------|--------------|-----------|--|--|--|
| l | Drawing Title: GA Plan Second to Fourth Floor Plan |            |                    |              |           |  |  |  |
|   | Drawn by:                                          | Issued by: |                    | Date of Fire | st Issue: |  |  |  |
|   | BCR                                                | МКР        |                    | 10.07.2017   | ,         |  |  |  |
|   | GRID Project No:                                   |            | Scale @A1<br>1:125 | :            |           |  |  |  |
|   | Drawing No:<br>SC-GRID-0_A_                        | PL102      |                    |              | Revision: |  |  |  |