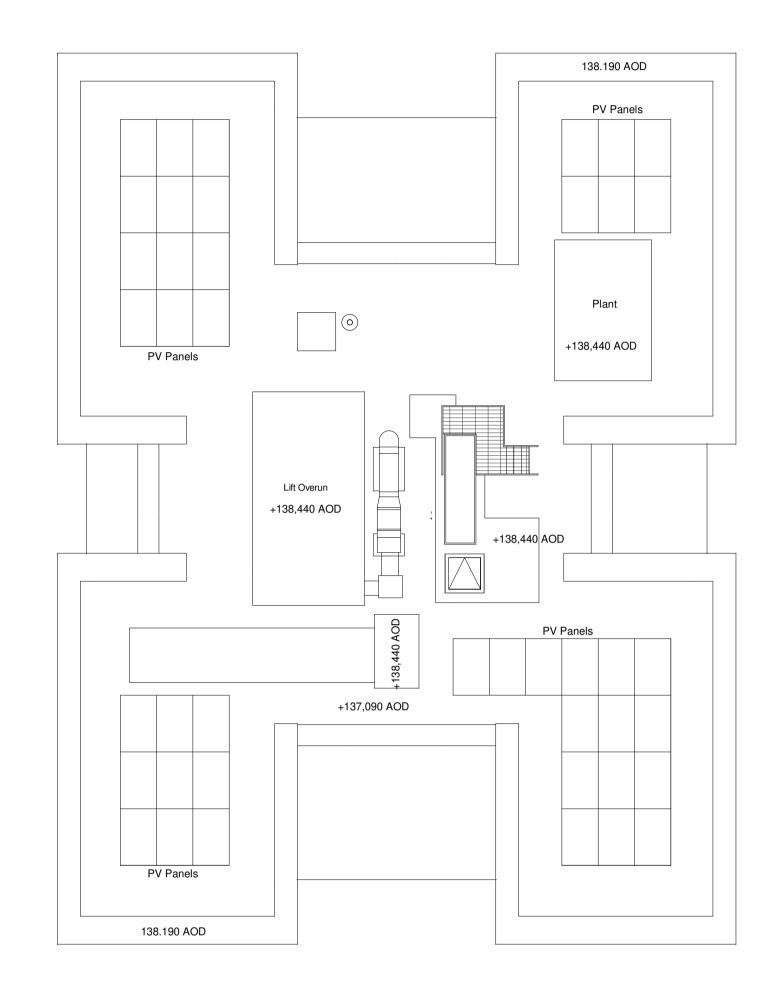

|   | Project:            |            |           |              |           |
|---|---------------------|------------|-----------|--------------|-----------|
|   | 100 Avenue F        | Road Cons  | struction |              |           |
|   | 100 Avenue Road, Lo | ondon      |           |              |           |
|   | Drawing Title:      |            |           |              |           |
|   | GA Plan             |            |           |              |           |
|   | Roof Plan           |            |           |              |           |
|   |                     |            |           |              |           |
| k |                     |            |           |              |           |
|   | Drawn by:           | Issued by: |           | Date of Fire | st Issue: |
|   | BCR                 | MKP        |           | 10.07.2017   | ,         |
|   | GRID Project No:    | <u>'</u>   | Scale @A1 | :            |           |
|   | 15050               |            | 1:125     |              |           |
|   | Drawing No:         |            |           |              | Revision: |
|   | SC-GRID-0_A         | A_PL124    |           |              | P3        |