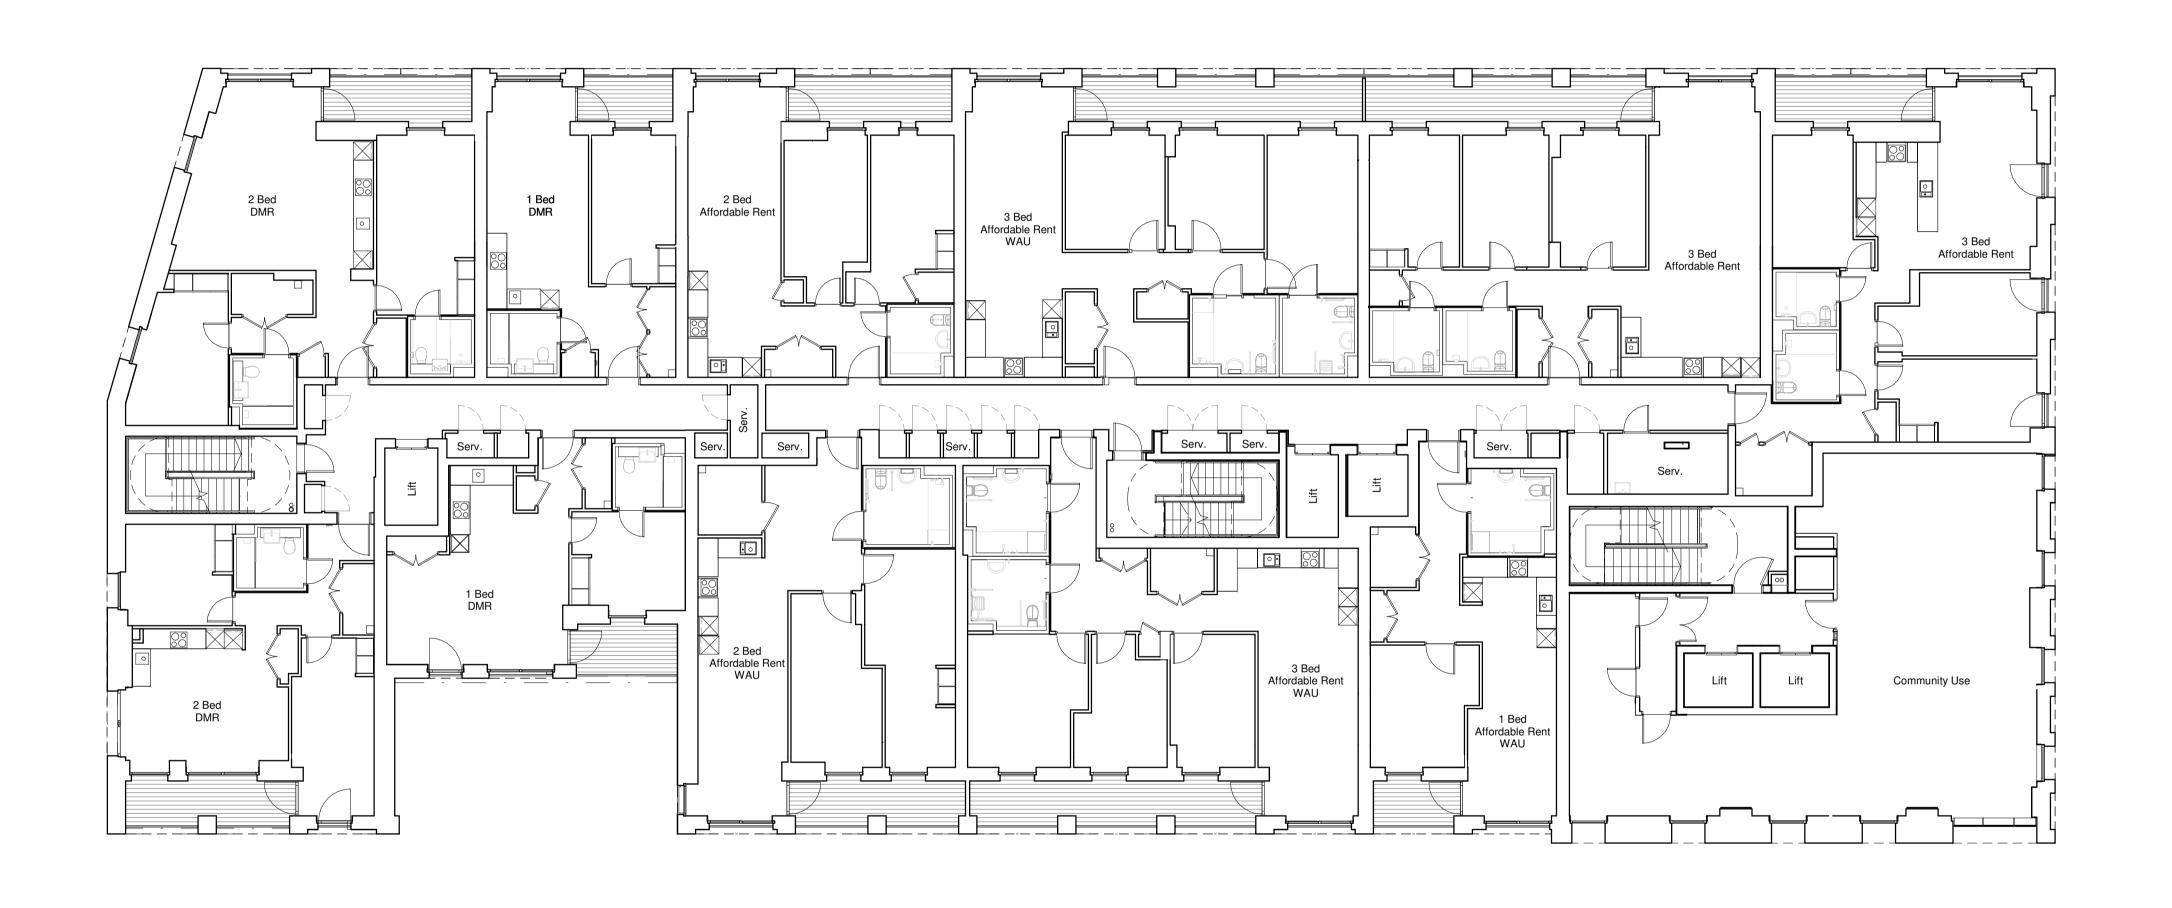

|            | 100 Avenue Road,                     |                         | struction           |               |           |
|------------|--------------------------------------|-------------------------|---------------------|---------------|-----------|
| ots.co.uk  | Drawing Title: GA Plan First Floor P | lan                     |                     |               |           |
| 510.00.art | Drawn by:                            | Issued by:              |                     | Date of First | Issue:    |
|            | BCR                                  | МКР                     |                     | 10.07.2017    |           |
|            | GRID Project No:                     |                         | Scale @A1           | :             |           |
|            |