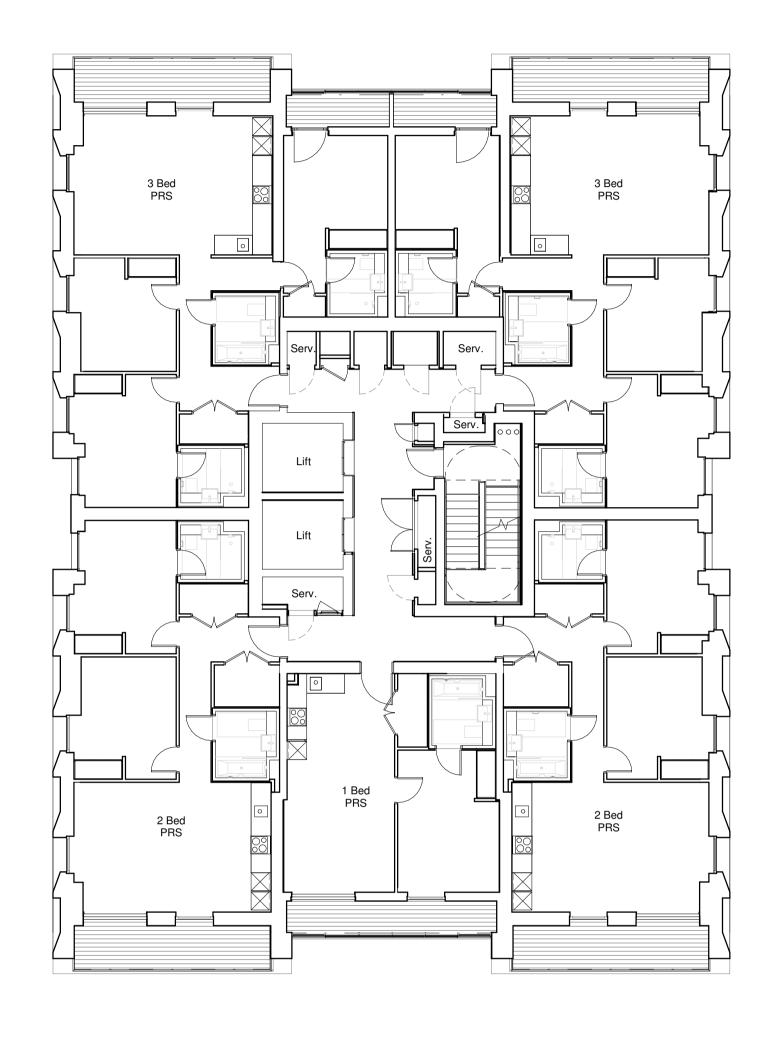

| ighteenth  | ı Floor P  | lan                |
|------------|------------|--------------------|
| Issued by: |            | Date of First Issu |
| MKP        |            | 10.07.2017         |
|            |            |                    |
|            | Issued by: | 1                  |

Revision:

P3

Drawing No:

SC-GRID-0\_A\_PL113

| ots.co.uk | GA Plan<br>Nineteenth t | o Twentieth | Floor Pl  | an                   |
|-----------|-------------------------|-------------|-----------|----------------------|
|           | Drawn by:               | Issued by:  |           | Date of First Issue: |
|           | BCR                     | MKP         |           | 10.07.2017           |
|           | GRID Project No:        |             | Scale @A1 | :                    |
|           | 15050                   |             | 1:125     |                      |
|           | Drawing No:             |             |           | Revision             |