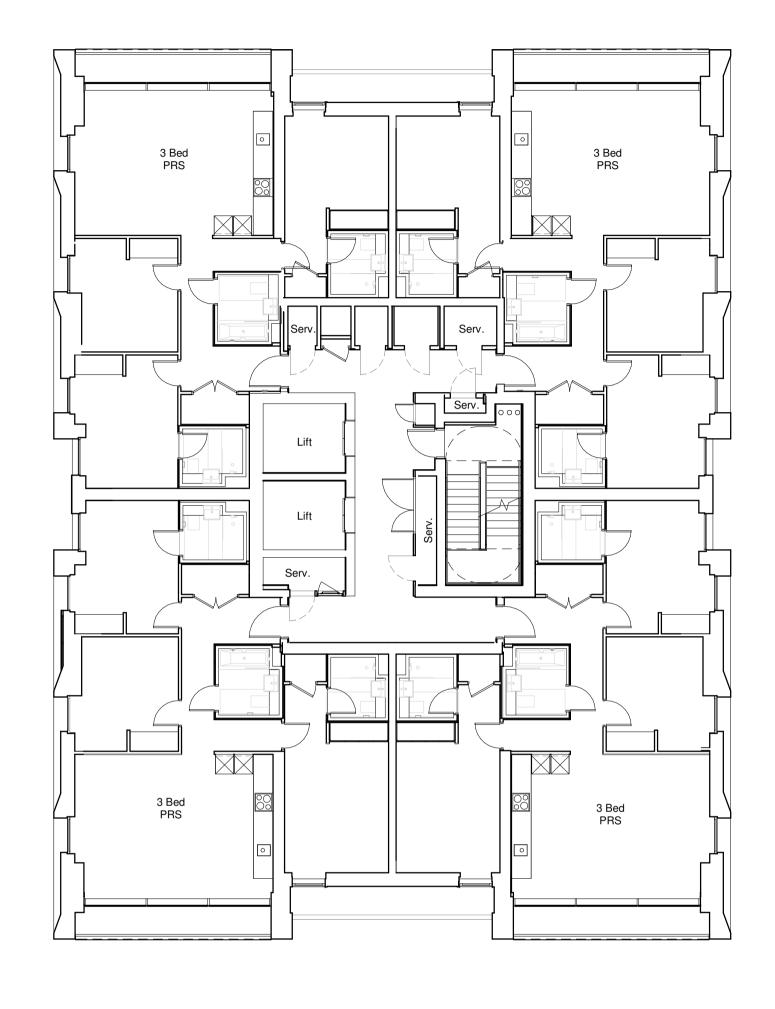

Revision:

P3

Drawing No:

SC-GRID-0\_A\_PL113

| ots.co.uk | GA Plan<br>Nineteenth t | o Twentieth | Floor Pl  | an                   |
|-----------|-------------------------|-------------|-----------|----------------------|
|           | Drawn by:               | Issued by:  |           | Date of First Issue: |
|           | BCR                     | MKP         |           | 10.07.2017           |
|           | GRID Project No:        |             | Scale @A1 | :                    |
|           | 15050                   |             | 1:125     |                      |
|           | Drawing No:             |             |           | Revision             |