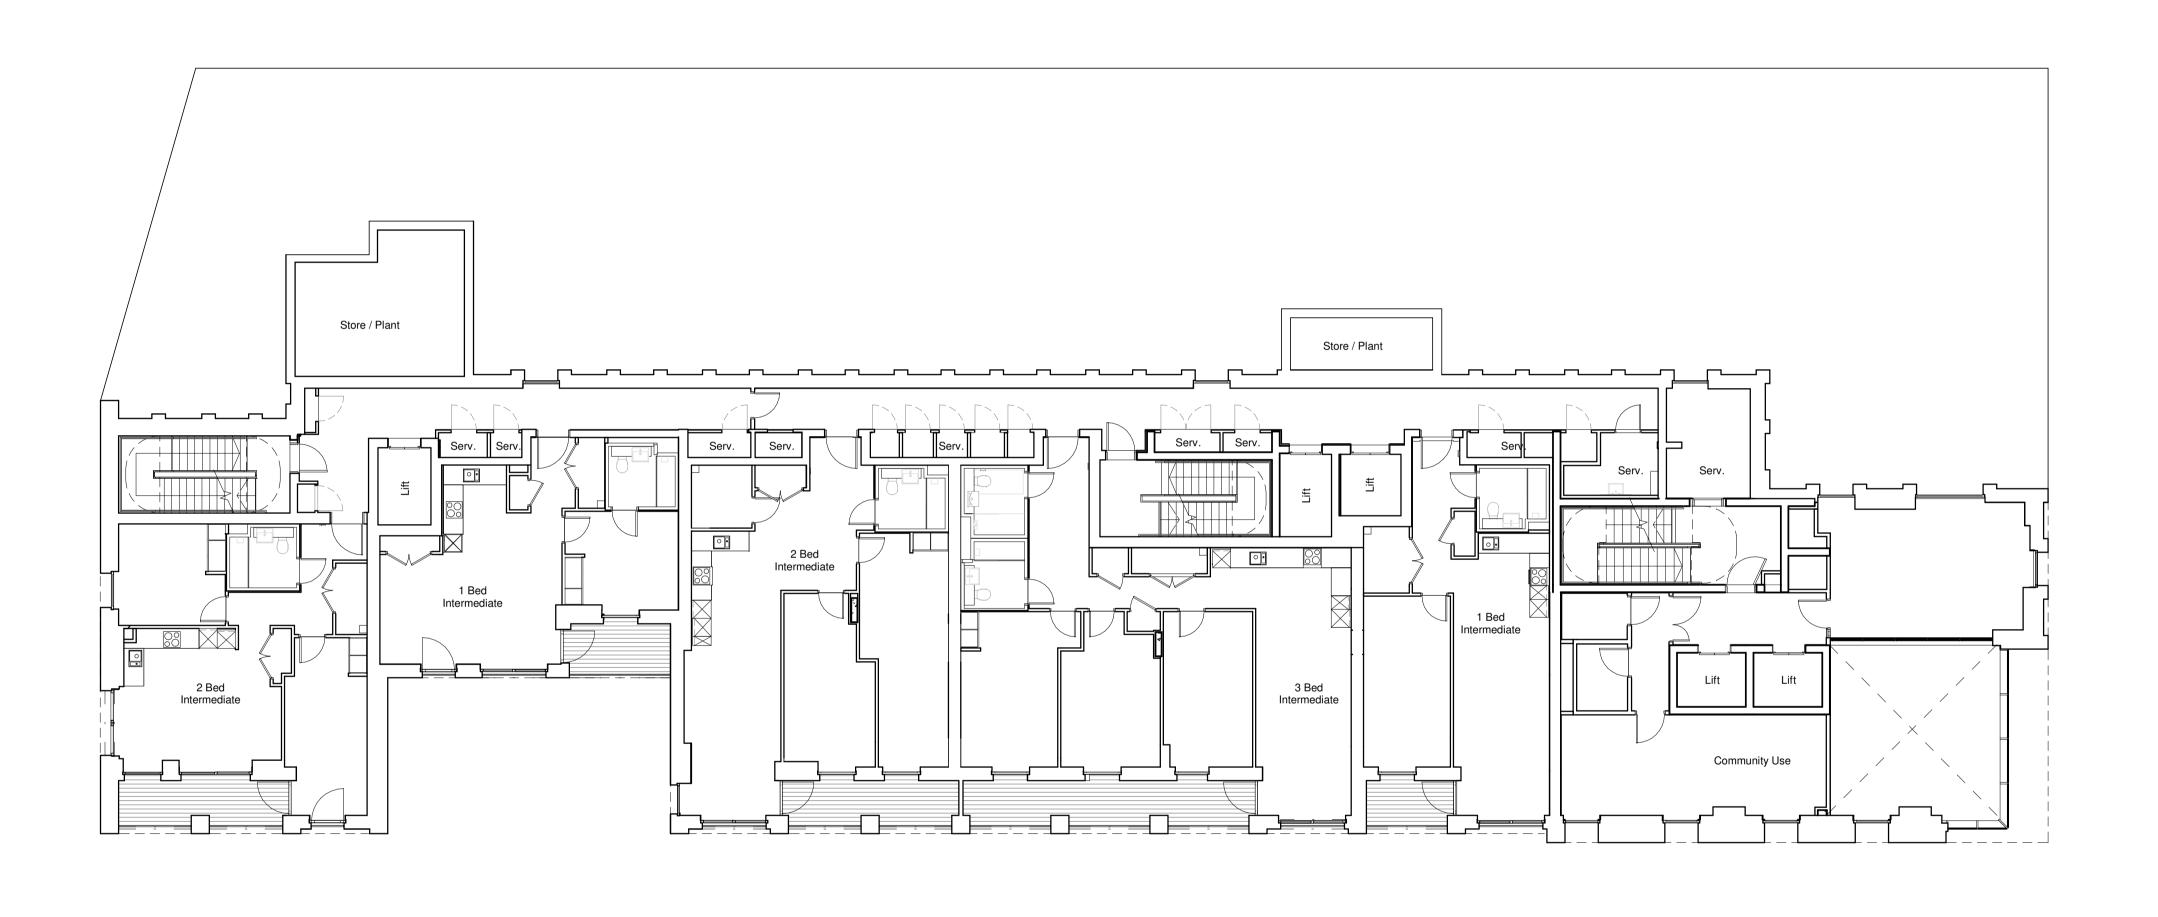

|          | 100 Avenue Road,                    |                          | struction          |              |           |
|----------|-------------------------------------|--------------------------|--------------------|--------------|-----------|
| ts.co.uk | Drawing Title: GA Plan Seventh Floo | or Plan                  |                    |              |           |
|          | Drawn by:                           | Issued by:               |                    | Date of Firs | st Issue: |
|          | BCR                                 | МКР                      |                    | 10.07.2017   |           |
|          | GRID Project No:                    |                          | Scale @A1:         | :            |           |
|          | Drawing No:<br>SC-GRID-0_           | _A_PL107                 |                    |              | Revision: |
|          | All reproduction, copyrigh          | it & intellectual proper | rty rights reserve | d © 2016     |           |