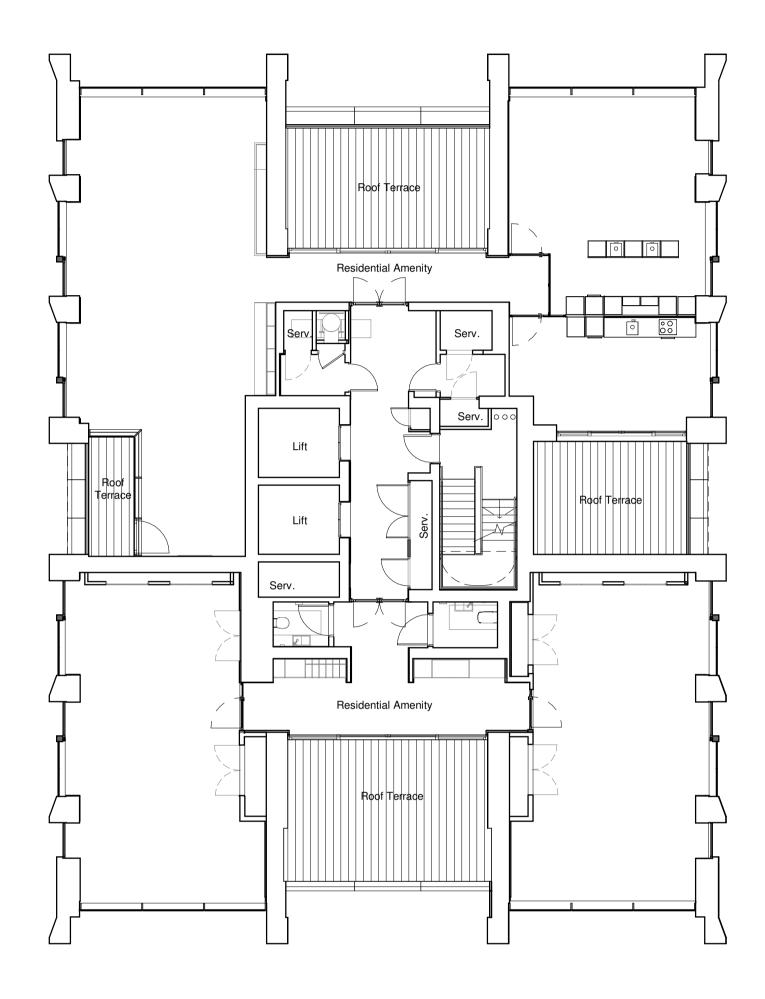

Drawing Title:
GA Plan
Twentyfirst to Twentysecond Floor Plan

| Drawn by:                    | Issued by: |                    | Date of Fire | st Issue: |
|------------------------------|------------|--------------------|--------------|-----------|
| BCR                          | MKP        |                    | 10.07.2017   |           |
| GRID Project No: 15050       |            | Scale @A1<br>1:125 | :            |           |
| Drawing No:<br>SC-GRID-0 A I | PL121      |                    |              | Revision  |