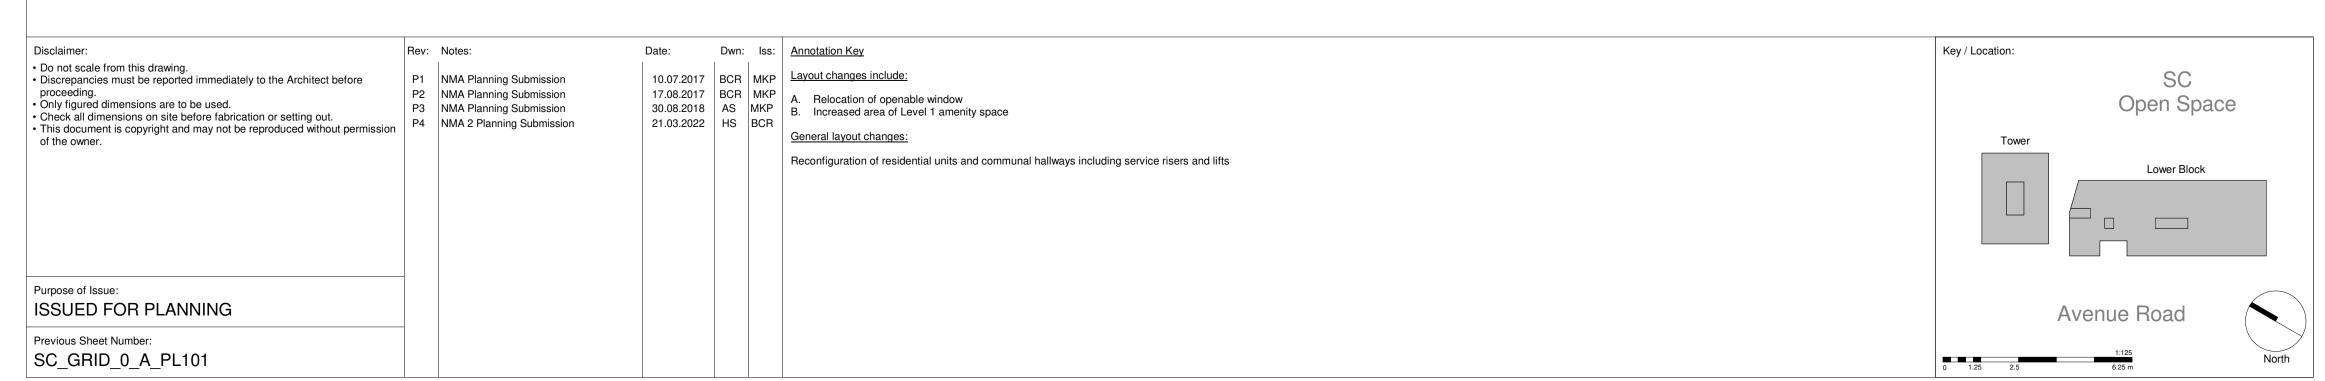

|            | 100 Avenue Road,                     |                         | struction           |               |           |
|------------|--------------------------------------|-------------------------|---------------------|---------------|-----------|
| ots.co.uk  | Drawing Title: GA Plan First Floor P | lan                     |                     |               |           |
| 510.00.art | Drawn by:                            | Issued by:              |                     | Date of First | Issue:    |
|            | BCR                                  | МКР                     |                     | 10.07.2017    |           |
|            | GRID Project No:                     |                         | Scale @A1           | :             |           |
|            | 15050                                |                         | 1:125               |               |           |
|            | Drawing No:                          |                         |                     |               | Revision: |
|            | SC-GRID-0_                           | _A_PL101                |                     |               | P4        |
|            | All reproduction, copyrigh           | nt & intellectual prope | erty rights reserve | d © 2016      |           |