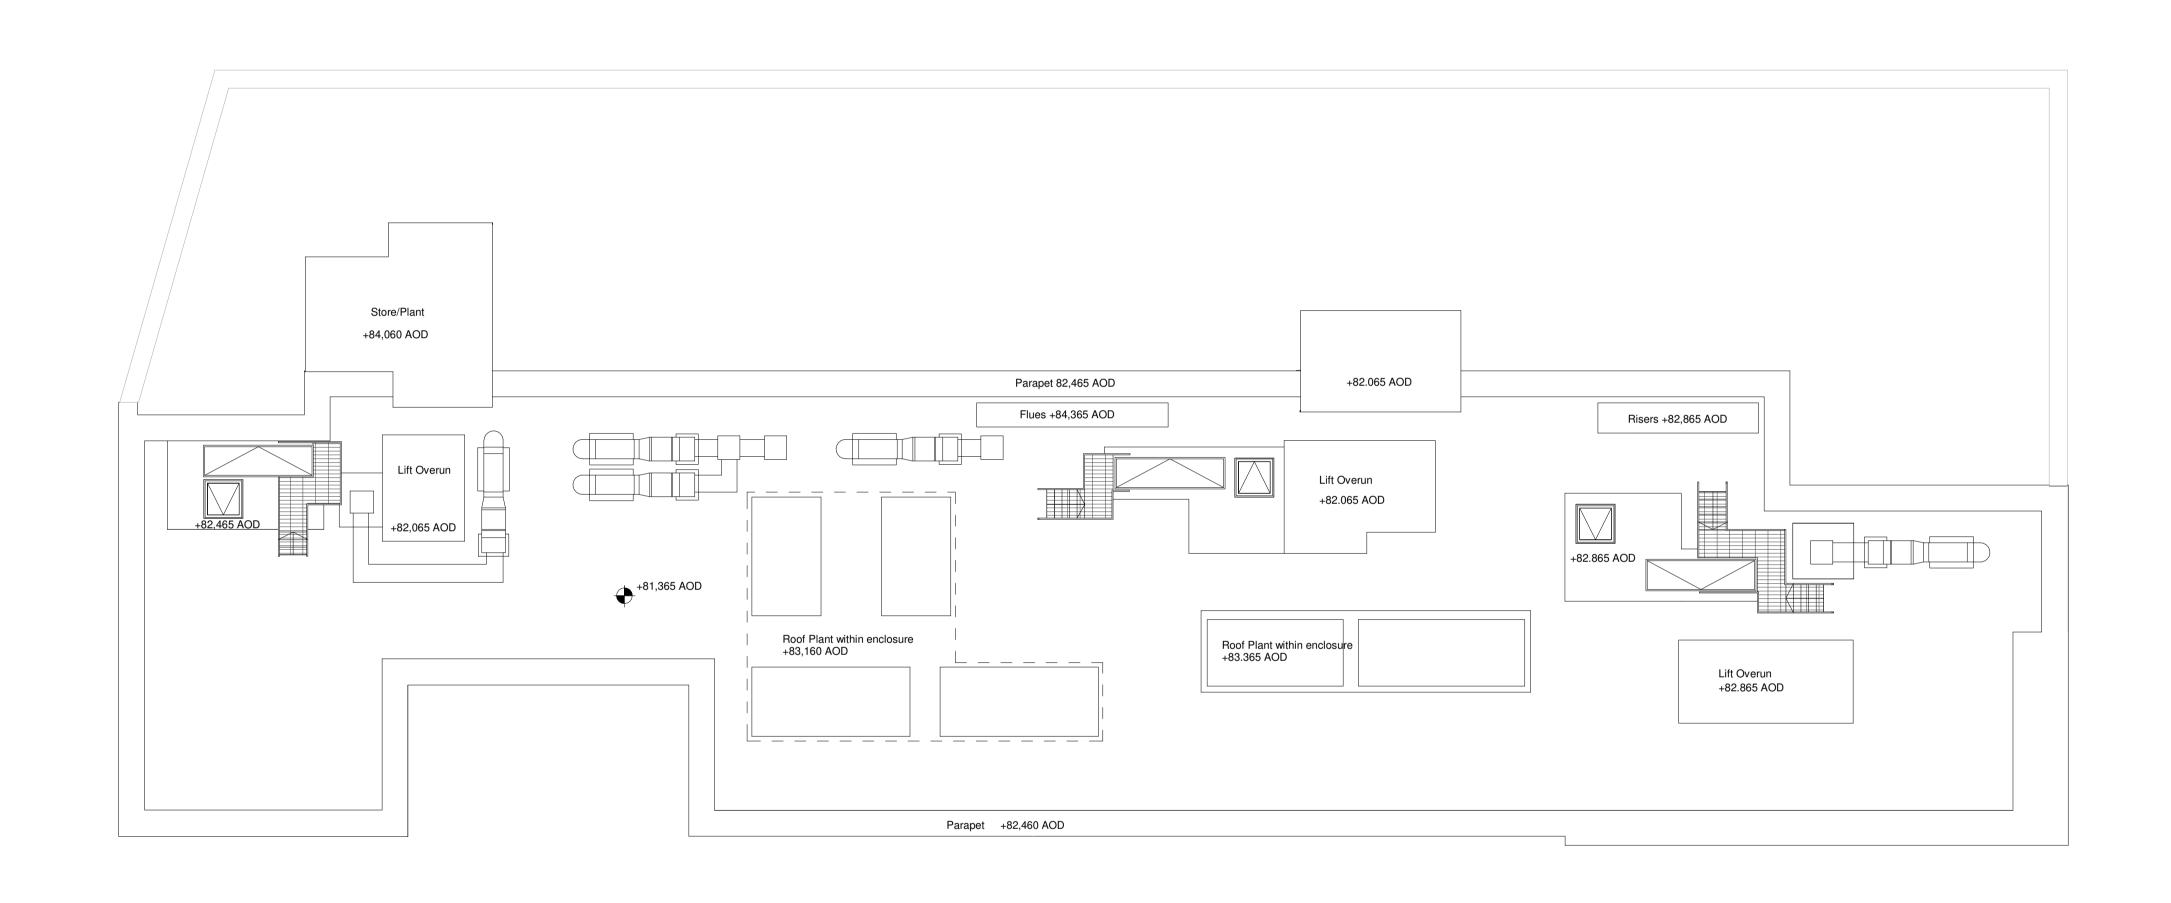

|   | Project:            |            |           |              |           |
|---|---------------------|------------|-----------|--------------|-----------|
|   | 100 Avenue F        | Road Cons  | struction |              |           |
|   | 100 Avenue Road, Lo | ondon      |           |              |           |
|   | Drawing Title:      |            |           |              |           |
|   | GA Plan             |            |           |              |           |
|   | Roof Plan           |            |           |              |           |
|   |                     |            |           |              |           |
| k |                     |            |           |              |           |
|   | Drawn by:           | Issued by: |           | Date of Fire | st Issue: |
|   | BCR                 | MKP        |           | 10.07.2017   | ,         |
|   | GRID Project No:    | <u>'</u>   | Scale @A1 | :            |           |
|   | 15050               |            | 1:125     |              |           |
|   | Drawing No:         |            |           |              | Revision: |
|   | SC-GRID-0_A         | A_PL124    |           |              | P3        |