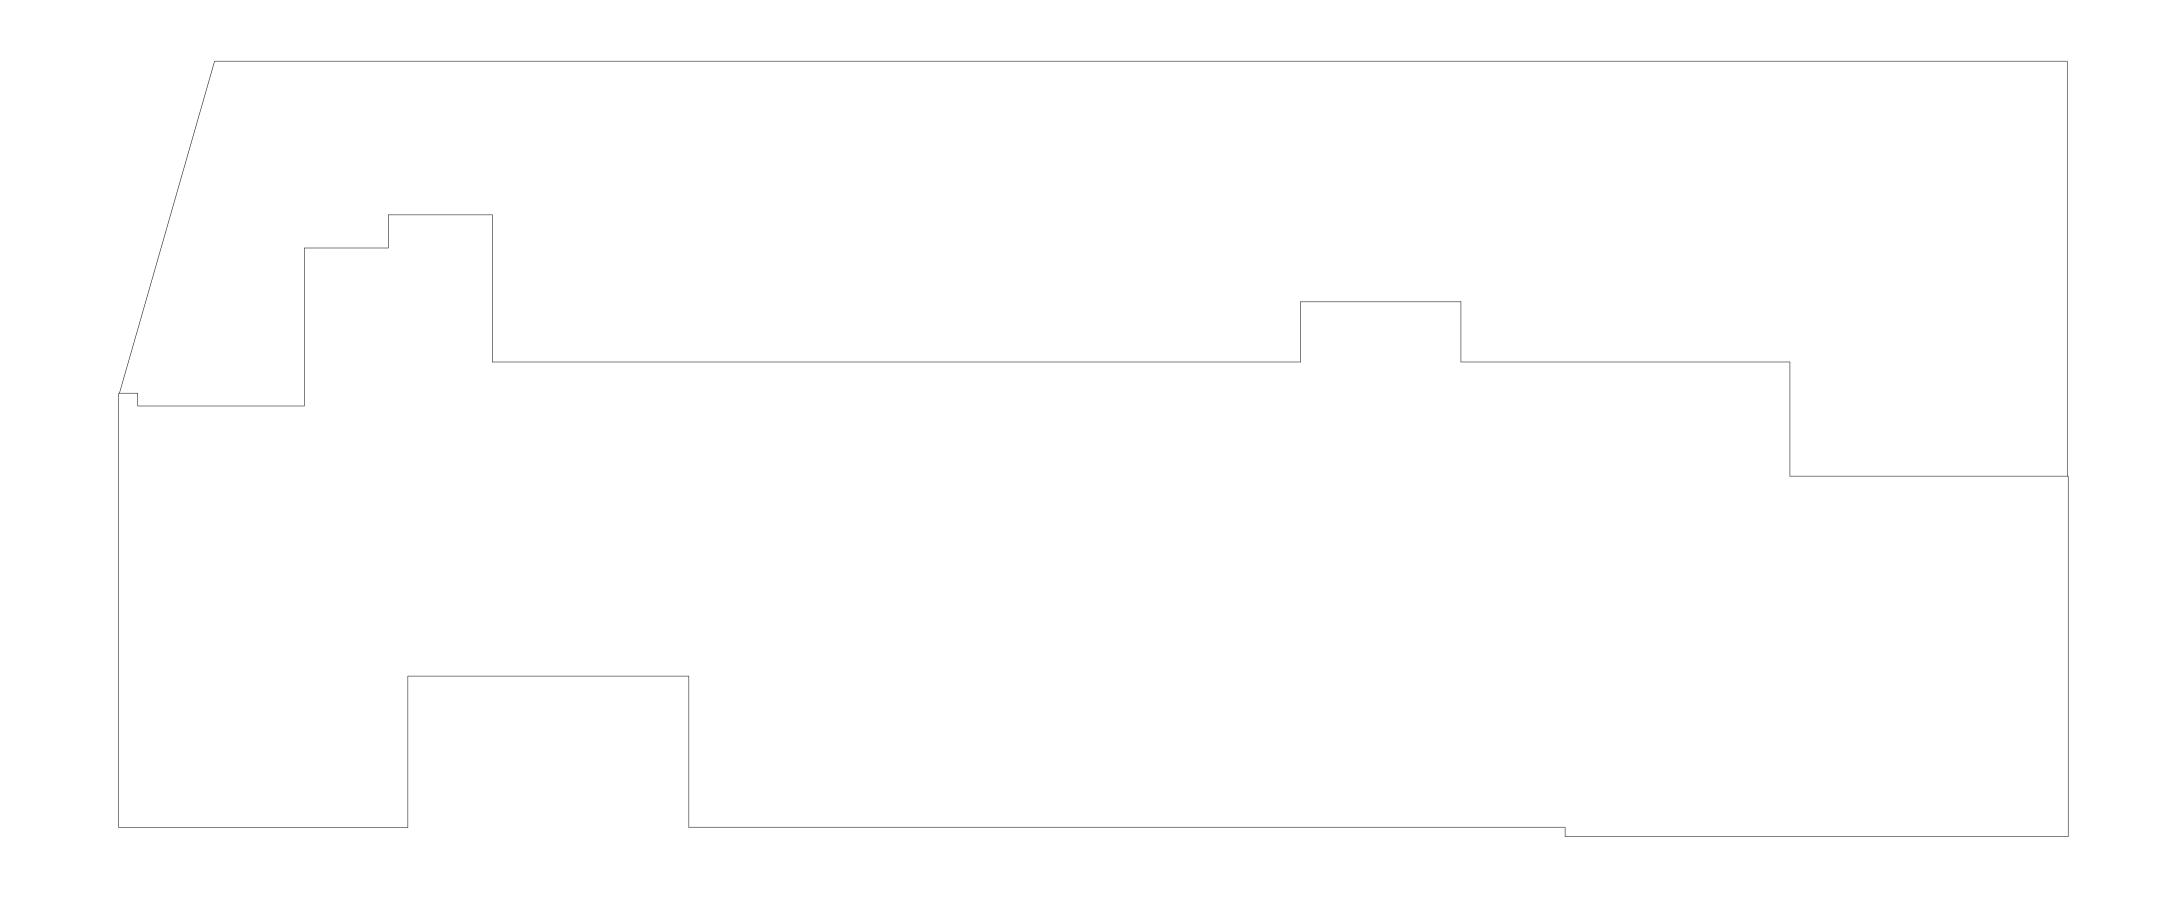

|   | Project:            |            |           |              |           |
|---|---------------------|------------|-----------|--------------|-----------|
|   | 100 Avenue F        | Road Cons  | struction |              |           |
|   | 100 Avenue Road, Lo | ondon      |           |              |           |
|   | Drawing Title:      |            |           |              |           |
|   | GA Plan             |            |           |              |           |
|   | Roof Plan           |            |           |              |           |
|   |                     |            |           |              |           |
| k |                     |            |           |              |           |
|   | Drawn by:           | Issued by: |           | Date of Fire | st Issue: |
|   | BCR                 | MKP        |           | 10.07.2017   | ,         |
|   | GRID Project No:    | <u>'</u>   | Scale @A1 | :            |           |
|   | 15050               |            | 1:125     |              |           |
|   | Drawing No:         |            |           |              | Revision: |
|   | SC-GRID-0_A         | A_PL124    |           |              | P3        |