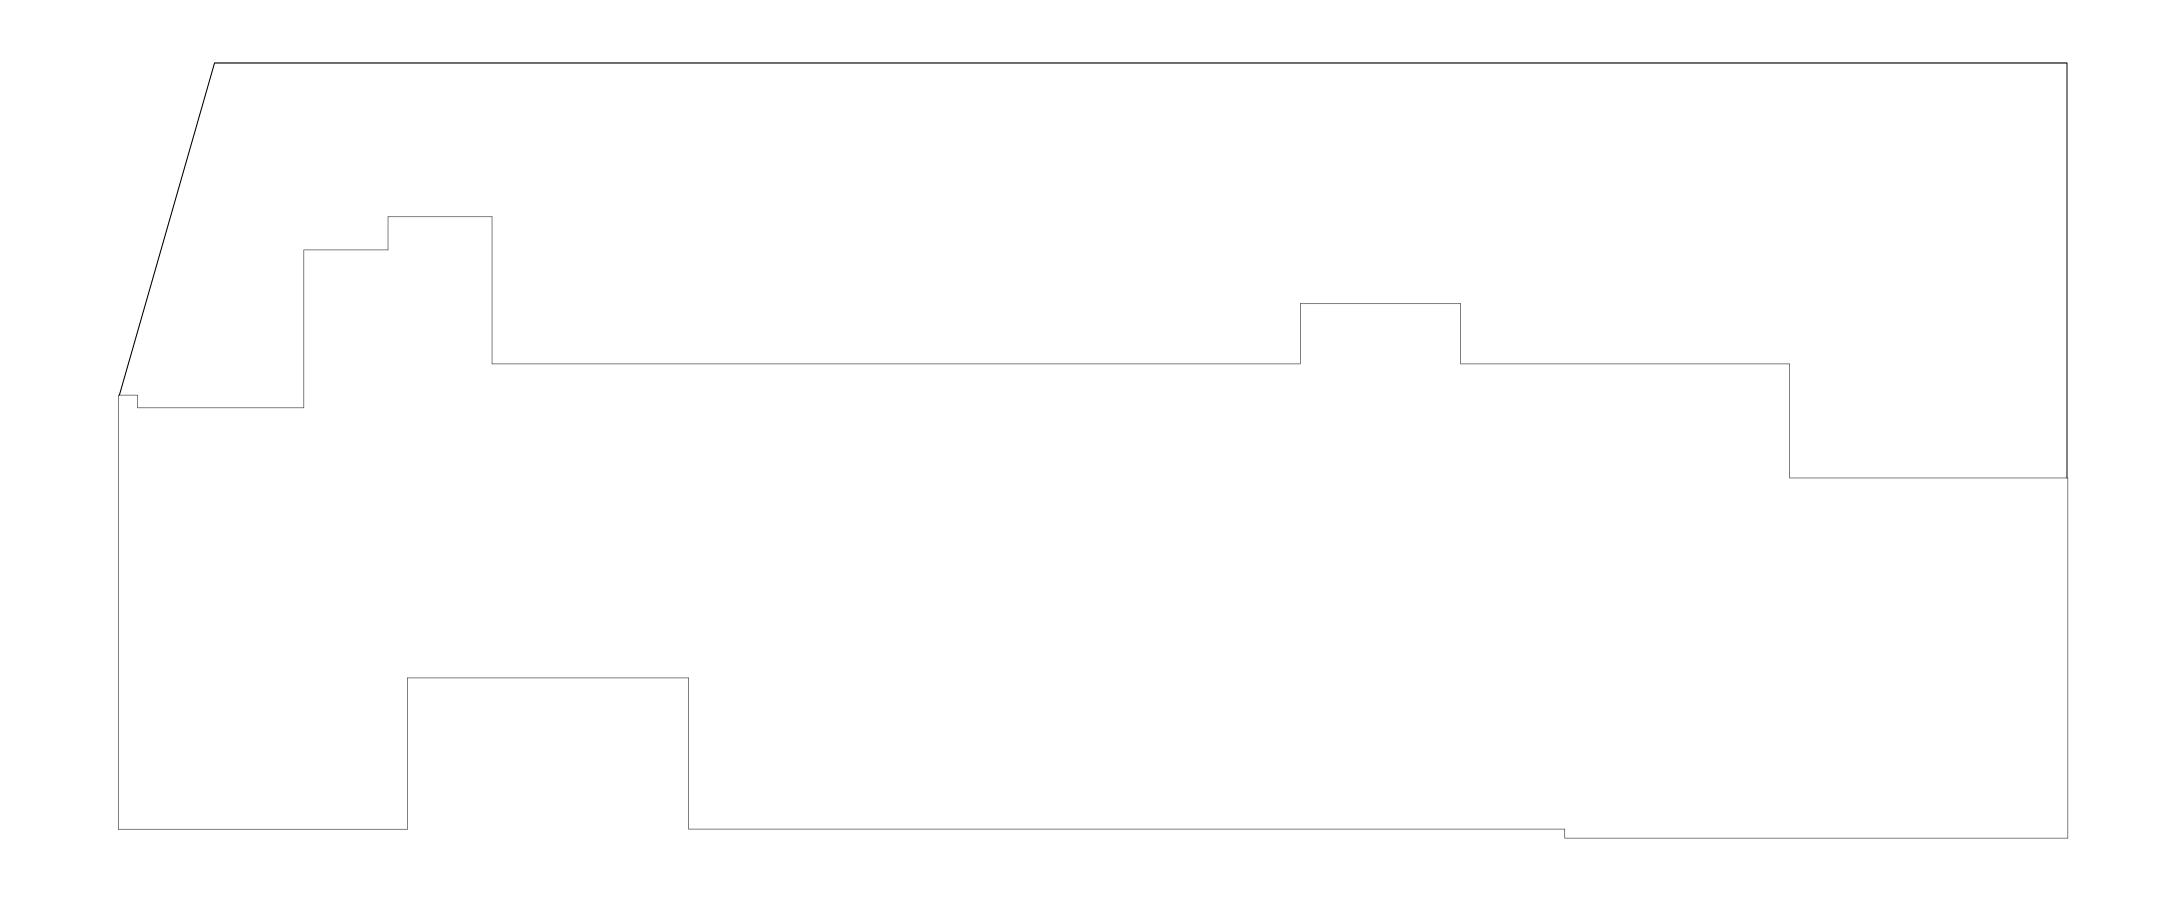

Drawing Title:
GA Plan
Twentyfirst to Twentysecond Floor Plan

| Drawn by:                    | Issued by: |                    | Date of Fire | st Issue: |
|------------------------------|------------|--------------------|--------------|-----------|
| BCR                          | MKP        |                    | 10.07.2017   |           |
| GRID Project No: 15050       |            | Scale @A1<br>1:125 | :            |           |
| Drawing No:<br>SC-GRID-0 A I | PL121      |                    |              | Revision  |