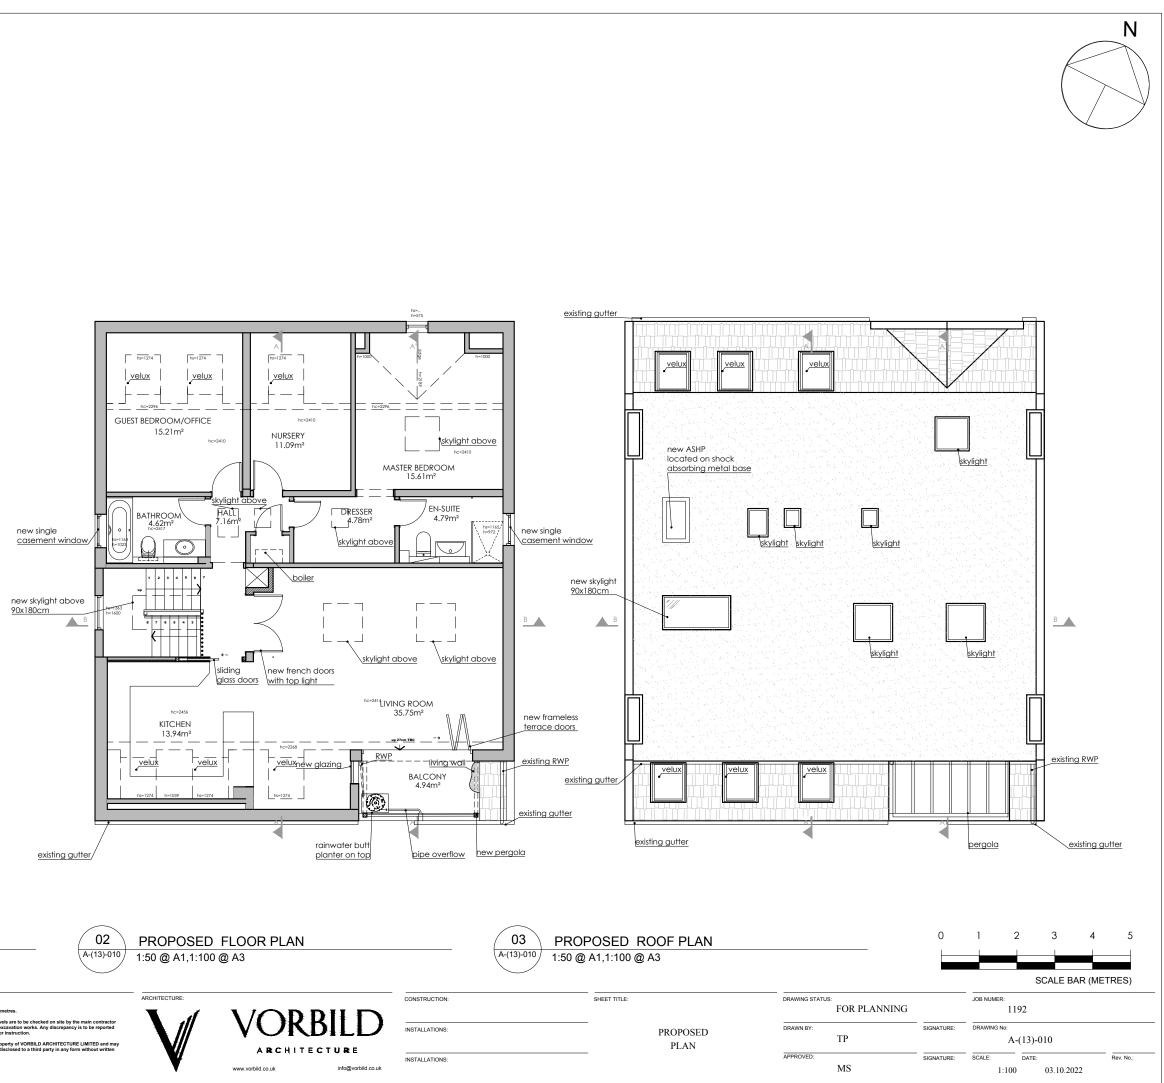

This drawing is the property of VORBILD A not be reproduced or disclosed to a third p

| No       | Room               | Area m <sup>2</sup> |
|----------|--------------------|---------------------|
| 01       | STAIRCASE          | 3.77                |
| 02       | HALL               | 7.16                |
| 03       | KITCHEN            | 13.94               |
| 04       | LIVING ROOM        | 35.75               |
| 05       | BATHROOM           | 4.62                |
| 06       | GUEST BEDR./OFFICE | 15.21               |
| 07       | NURSERY            | 11.09               |
| 08       | MASTER BEDROOM     | 15.61               |
| 09       | MASTER DRESSER     | 4.78                |
| 10       | MASTER EN-SUITE    | 4.79                |
| AREA SUM |                    | 116.72              |