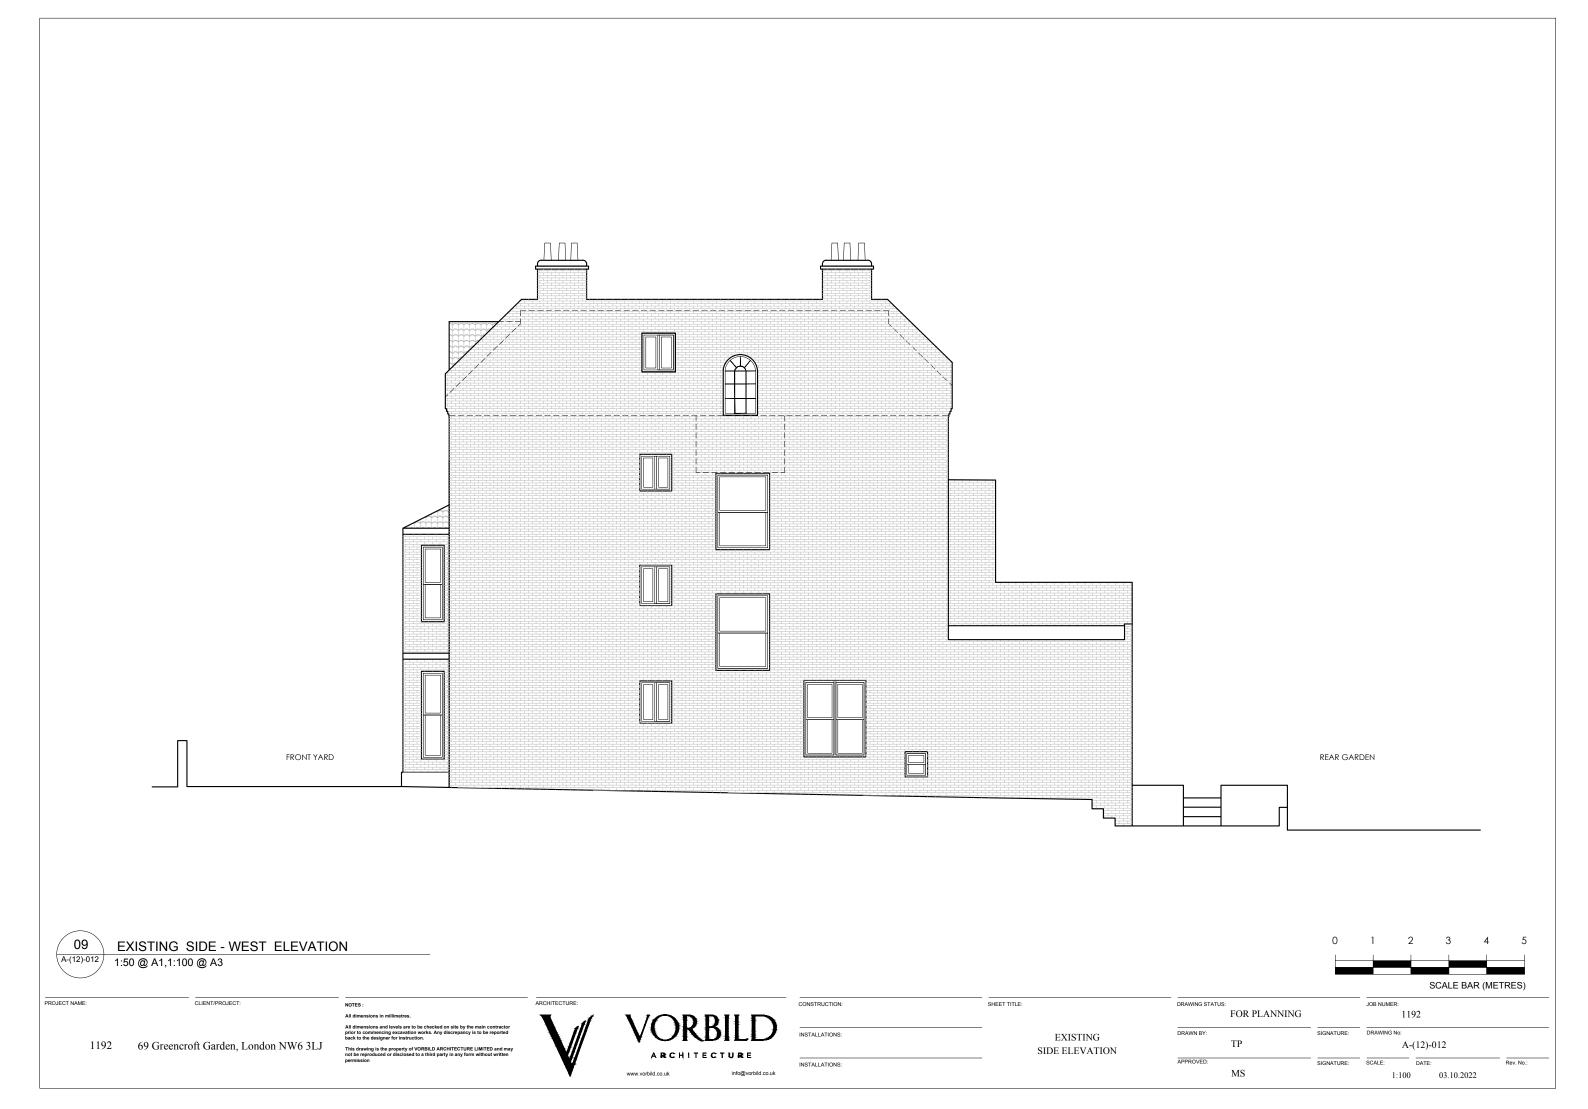

EXISTING ENTRANCE PLAN

CLIENT/PROJECT

1:50 @ A1,1:100 @ A3

01

A-(10)-010

1192

PROJECT NAME:

All dimensions and levels are to be checked on site by the main contractor prior to commencing excavation works. Any discrepancy is to be reported back to the designer for instruction.