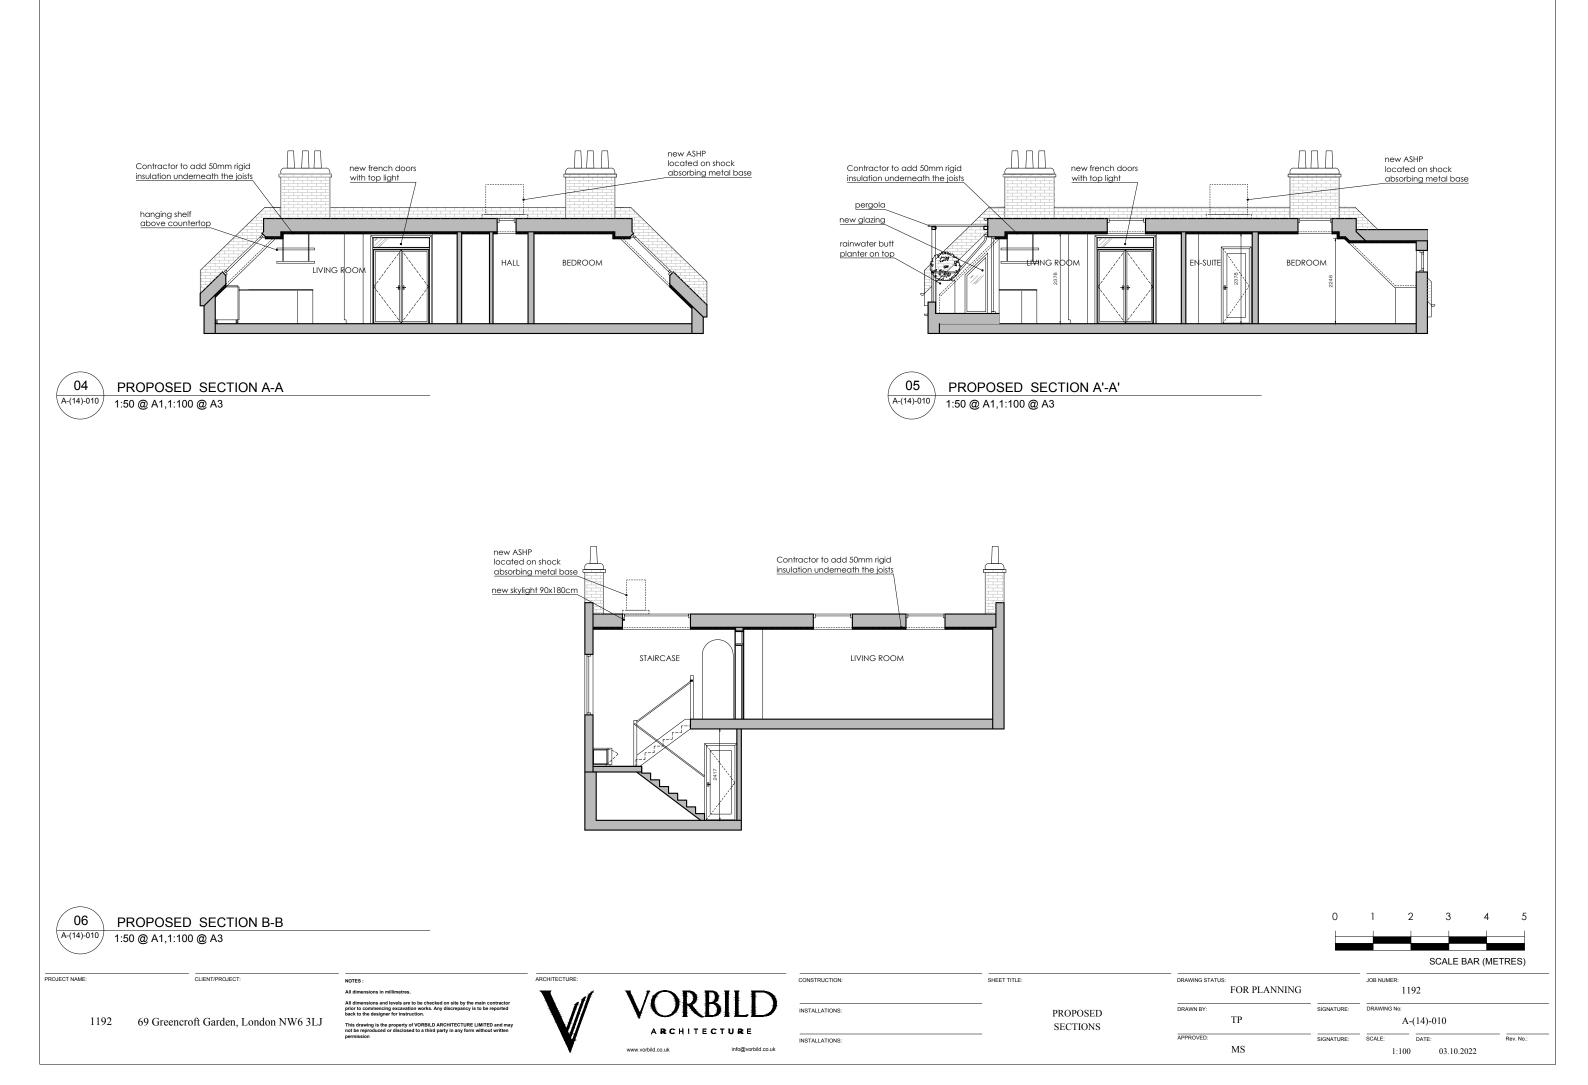

| No       | Room            | Area m <sup>2</sup> |
|----------|-----------------|---------------------|
| 01       | STAIRCASE       | 3.77                |
| 02       | HALL            | 6.91                |
| 03       | KITCHEN         | 12.95               |
| 04       | LIVING ROOM     | 35.16               |
| 05       | BATHROOM        | 4.62                |
| 06       | OFFICE          | 13.12               |
| 07       | BEDROOM 1       | 9.59                |
| 08       | MASTER BEDROOM  | 15.61               |
| 09       | MASTER DRESSER  | 4.78                |
| 10       | MASTER EN-SUITE | 4.79                |
| AREA SUM |                 | 111.30              |

This drawing is the property of VORBILD A not be reproduced or disclosed to a third p

| No       | Room               | Area m <sup>2</sup> |
|----------|--------------------|---------------------|
| 01       | STAIRCASE          | 3.77                |
| 02       | HALL               | 7.16                |
| 03       | KITCHEN            | 13.94               |
| 04       | LIVING ROOM        | 35.75               |
| 05       | BATHROOM           | 4.62                |
| 06       | GUEST BEDR./OFFICE | 15.21               |
| 07       | NURSERY            | 11.09               |
| 08       | MASTER BEDROOM     | 15.61               |
| 09       | MASTER DRESSER     | 4.78                |
| 10       | MASTER EN-SUITE    | 4.79                |
| AREA SUM |                    | 116.72              |