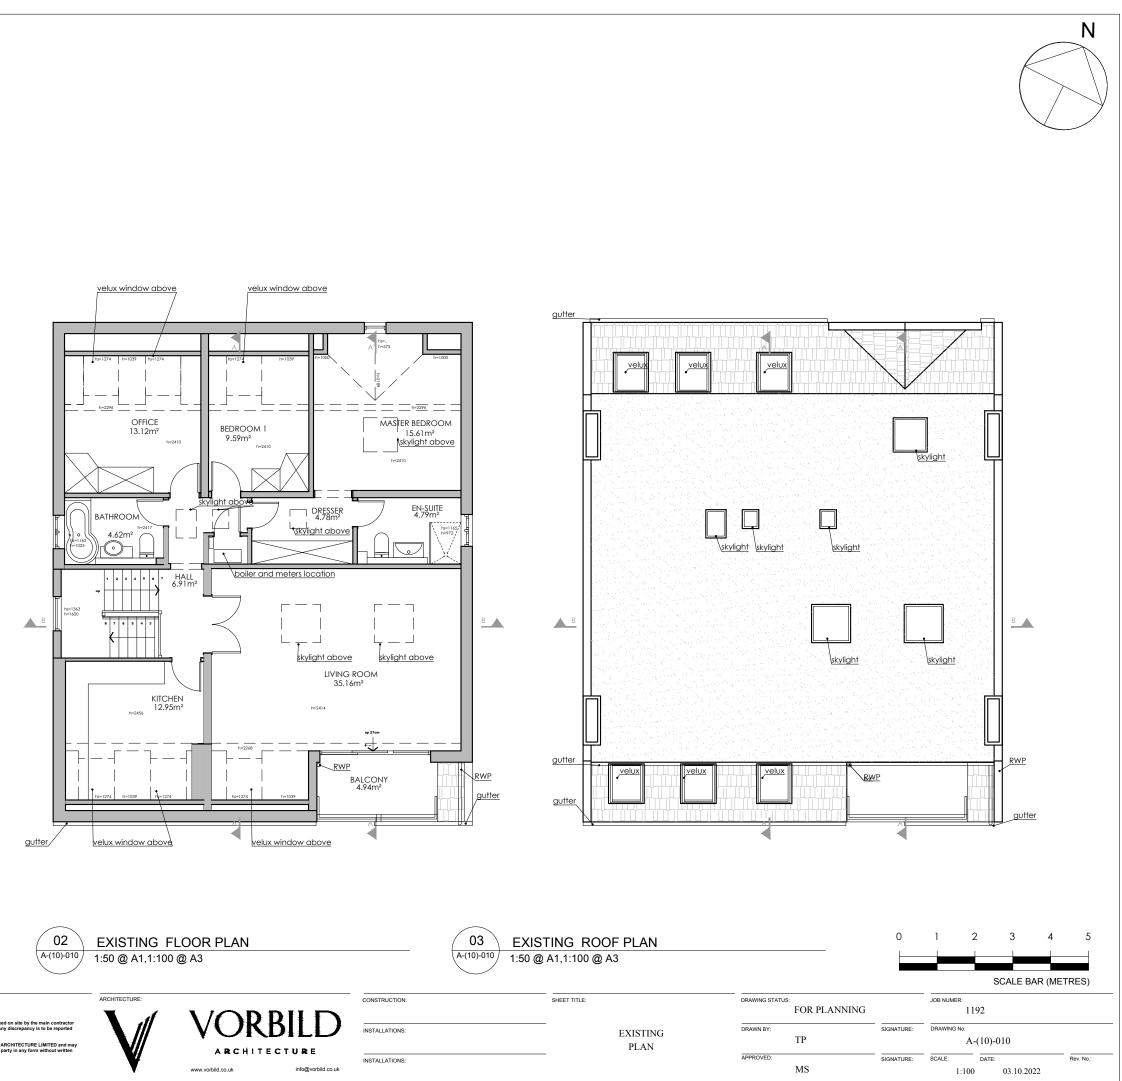

| No       | Room            | Area m <sup>2</sup> |
|----------|-----------------|---------------------|
| 01       | STAIRCASE       | 3.77                |
| 02       | HALL            | 6.91                |
| 03       | KITCHEN         | 12.95               |
| 04       | LIVING ROOM     | 35.16               |
| 05       | BATHROOM        | 4.62                |
| 06       | OFFICE          | 13.12               |
| 07       | BEDROOM 1       | 9.59                |
| 08       | MASTER BEDROOM  | 15.61               |
| 09       | MASTER DRESSER  | 4.78                |
| 10       | MASTER EN-SUITE | 4.79                |
| AREA SUM |                 | 111.30              |