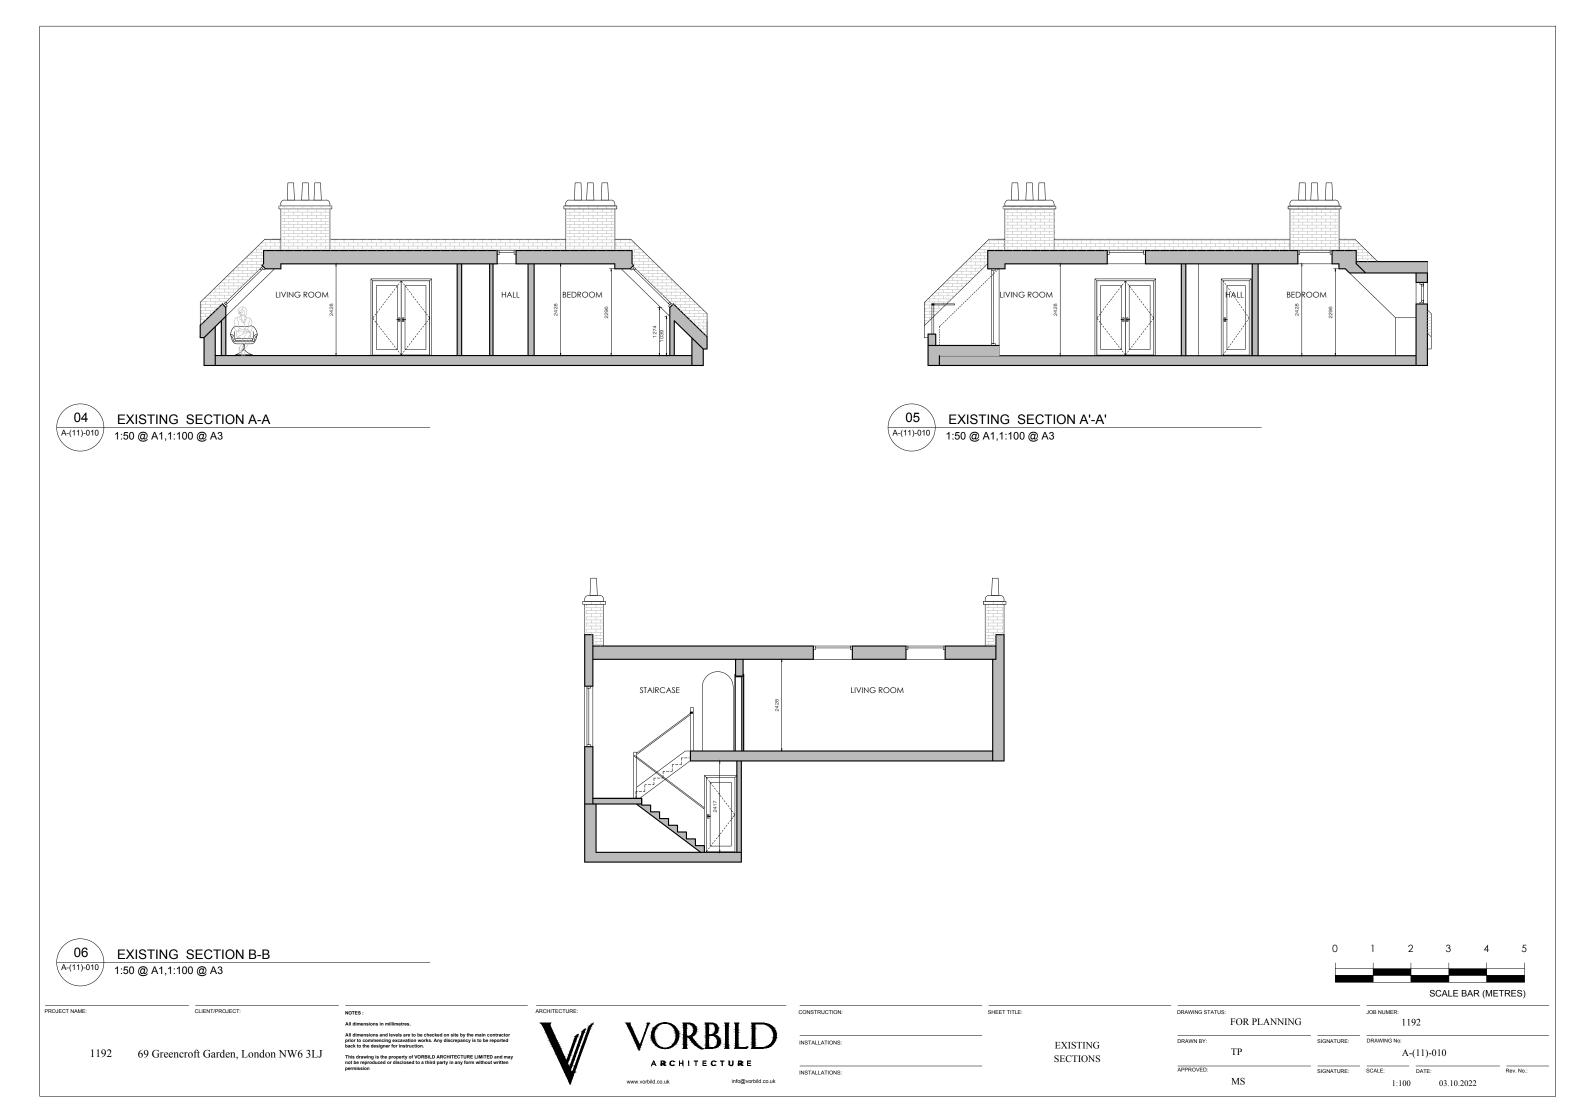

4       | LIVING ROOM     | 35.16               |
| 05       | BATHROOM        | 4.62                |
| 06       | OFFICE          | 13.12               |
| 07       | BEDROOM 1       | 9.59                |
| 08       | MASTER BEDROOM  | 15.61               |
| 09       | MASTER DRESSER  | 4.78                |
| 10       | MASTER EN-SUITE | 4.79                |
| AREA SUM |                 | 111.30              |





EXISTING ENTRANCE PLAN

CLIENT/PROJECT

1:50 @ A1,1:100 @ A3

01

A-(10)-010

1192

PROJECT NAME:



All dimensions and levels are to be checked on site by the main contractor prior to commencing excavation works. Any discrepancy is to be reported back to the designer for instruction.

This drawing is the property of VORBILD A not be reproduced or disclosed to a third p









| No       | Room               | Area m <sup>2</sup> |
|----------|--------------------|---------------------|
| 01       | STAIRCASE          | 3.77                |
| 02       | HALL               | 7.16                |
| 03       | KITCHEN            | 13.94               |
| 04       | LIVING ROOM        | 35.75               |
| 05       | BATHROOM           | 4.62                |
| 06       | GUEST BEDR./OFFICE | 15.21               |
| 07       | NURSERY            | 11.09               |
| 08       | MASTER BEDROOM     | 15.61               |
| 09       | MASTER DRESSER     | 4.78                |
| 10       | MASTER EN-SUITE    | 4.79                |
| AREA SUM |                    | 116.72              |











info@vorbild.co.uk

ARCHITECTURE: CONSTRUCTION: CLIEN