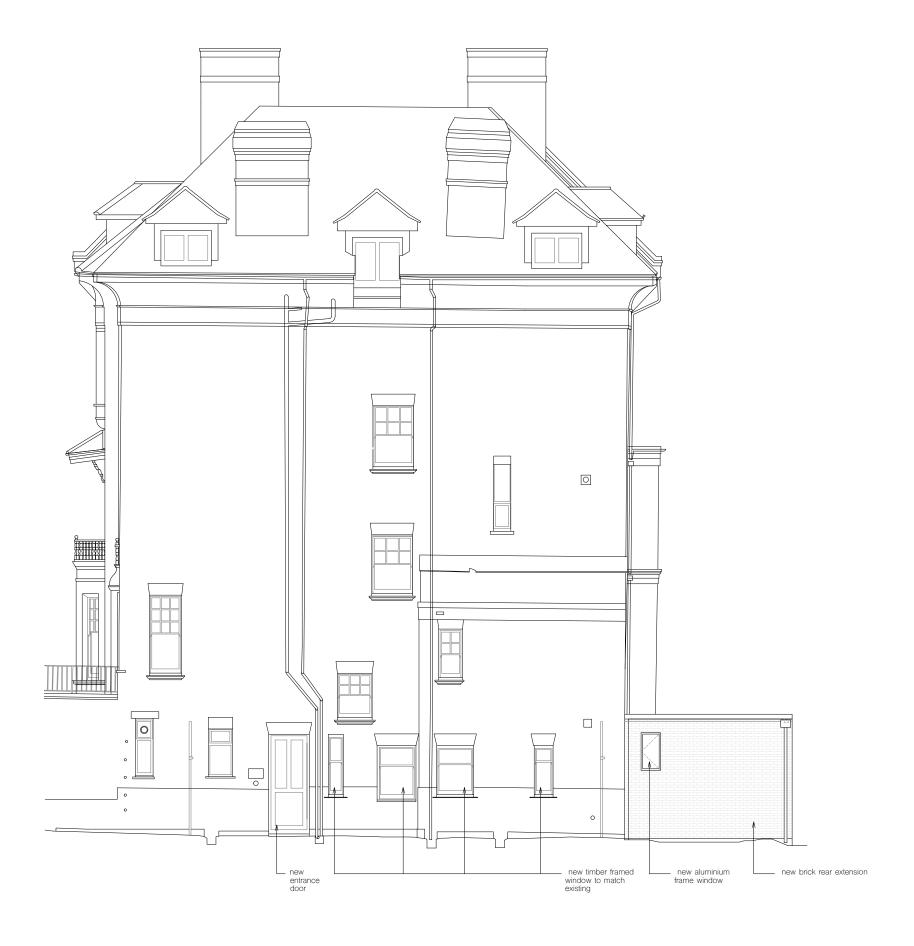

project

Belsize Park

011011

archit

ROAR

drawing title proposed side elevation

proposed side elevalid

|   |   | scale at A1 | scale at A3 | date  |
|---|---|-------------|-------------|-------|
|   |   | 1:50        | 1:100       | 09.22 |
|   |   | job no.     | drawing     | rev.  |
| 3 | 5 | 169         | P201        | Α     |

1 proposed side elevation