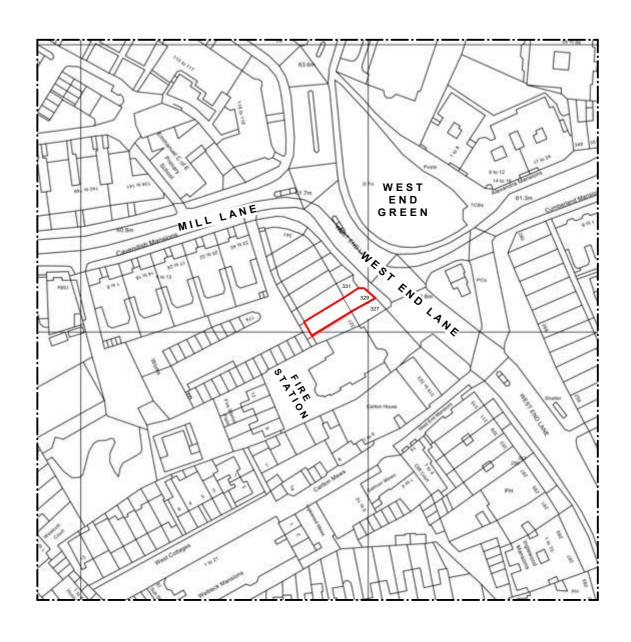

| 0 | 10 | 20 | 30 | 40 | 50 M |
|---|----|----|----|----|------|
|   |    |    |    |    |      |

| KEY/NOTES                                                                                                                                                                                                 | REV | DATE     | DESCRIPTION     | PROJECT       | 329 WEST END LANE | REVISION |
|-----------------------------------------------------------------------------------------------------------------------------------------------------------------------------------------------------------|-----|----------|-----------------|---------------|-------------------|----------|
| ALL DIMENSIONS, LEVELS AND AREAS ARE APPROXIMATE ONLY AND SHOULD BE<br>VERIFIED ON SITE.  DO NOT SCALE THIS DRAWING                                                                                       |     | 16/08/22 | FOR INFORMATION | PROJECT       | 329 WEST END LANE | KEVISION |
|                                                                                                                                                                                                           |     | 30/08/22 | FOR INFORMATION | DRWG NAME     | LOCATION PLAN     | 1        |
|                                                                                                                                                                                                           |     | 06/09/22 | FOR INFORMATION |               |                   |          |
| LACEY + SALTYKOV ARCHITECTS LTD SHALL NOT BE LIABLE OR RESPONSIBLE FOR ANY USE OF THIS DOCUMENT FOR ANY PURPOSE OTHER THAN THAT FOR WHICH IT WAS ORIGINALLY PREPARED AND PROVIDED. WHILE THE CLIENT SHALL | С   | 08/09/22 | FOR INFORMATION | DRWG NO       | 3200-SP-01        | n        |
|                                                                                                                                                                                                           | D   | 16/09/22 | FOR INFORMATION |               |                   |          |
| BE ENTINED TO UTUSE AND COPY THIS DOCUMENT FOR AN EXTRAGION OF THE WORKS, THE CURT SHALL NOT BE ENTINED TO REPRODUCE THE DESIGNS CONTAINED IN THIS DOCUMENT FOR ANY SUCH EXTENSION                        |     |          |                 | SCALE<br>SIZE | 1:1250            | טו       |
|                                                                                                                                                                                                           |     |          |                 |               |                   |          |
|                                                                                                                                                                                                           |     |          |                 |               | A4                | 1        |
|                                                                                                                                                                                                           |     |          |                 |               |                   |          |
|                                                                                                                                                                                                           |     |          |                 | DATE          | 16/09/22          | 1        |
|                                                                                                                                                                                                           |     |          |                 |               | 10/09/22          |          |