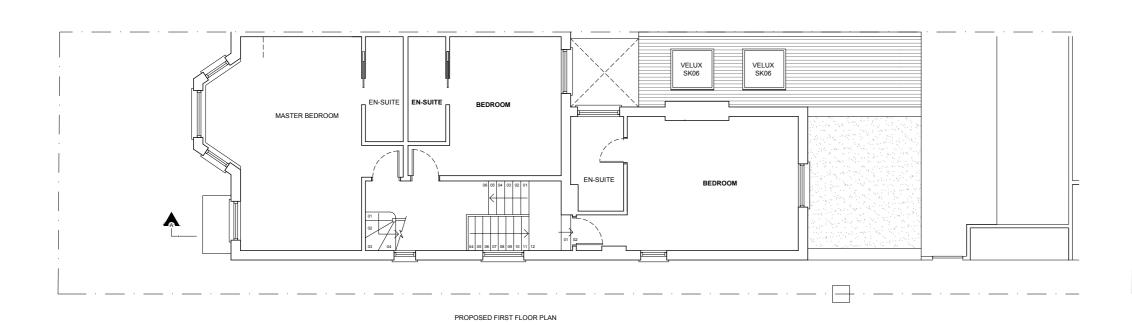

|
|----------------------|-------------------------|------------|----------|-------------------|
| Flat Conversion at   | Mr Sanjay               | 1:1250     | @ A3     | $\mathbf{\Omega}$ |
| address:             | title:                  | date:      |          |                   |
| 10 Richborough Road, | Site and location plans | 10/20/2020 |          | 000               |
| London,              |                         | drawn:     | checked: | rev:              |
| NW2 3LU              |                         | JDS        | JDS      | -                 |

This drawing is not to be scaled unless for planning purpose. Only figured dimensions to be taken. Any discrepancies to be reported to Archcore Architects prior to setting out or ordering of any materials.

























#### **AS APPROVED IN 08/07/2021 APP REF 2020/5391/P**



#### PROPOSED FIRST FLOOR PLAN

### **AS APPROVED IN 08/07/2021 APP REF 2020/5391/P**



PROPOSED GROUND FLOOR PLAN

archcore

### AS APPROVED IN 08/07/2021 APP REF 2020/5391/P





PROPOSED ROOF PLAN









archcore



10/20/2020

drawn: checked: JDS JDS