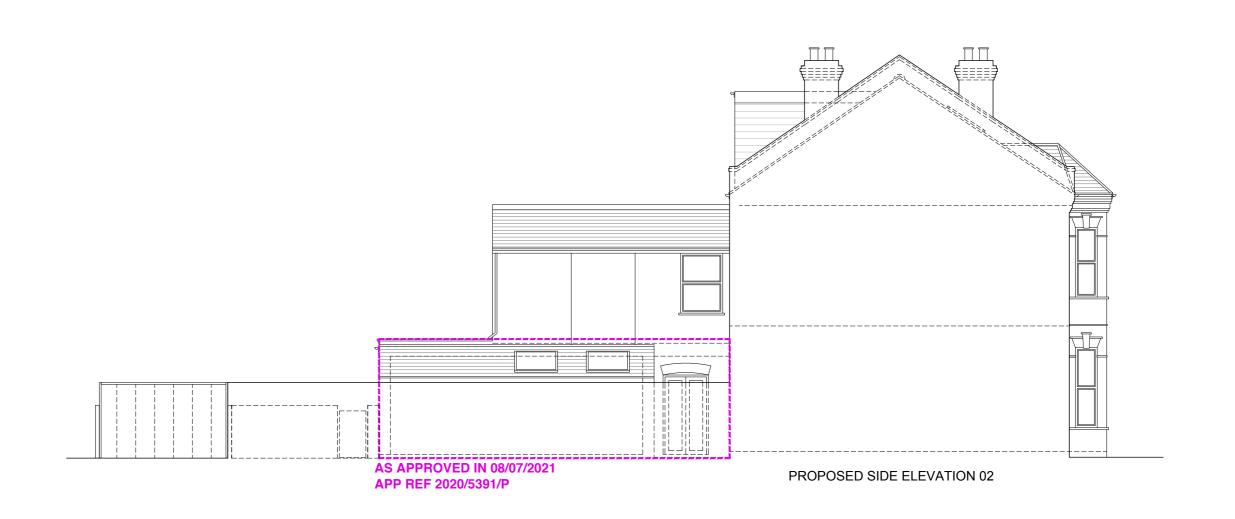

|
| 10 Richborough Road, | Site and location plans | 10/20/2020 |          | 000               |
| London,              |                         | drawn:     | checked: | rev:              |
| NW2 3LU              |                         | JDS        | JDS      | -                 |

This drawing is not to be scaled unless for planning purpose. Only figured dimensions to be taken. Any discrepancies to be reported to Archcore Architects prior to setting out or ordering of any materials.

























#### **AS APPROVED IN 08/07/2021 APP REF 2020/5391/P**



#### PROPOSED FIRST FLOOR PLAN

### **AS APPROVED IN 08/07/2021 APP REF 2020/5391/P**



PROPOSED GROUND FLOOR PLAN

archcore

### AS APPROVED IN 08/07/2021 APP REF 2020/5391/P





PROPOSED ROOF PLAN









archcore



10/20/2020

drawn: checked: JDS JDS