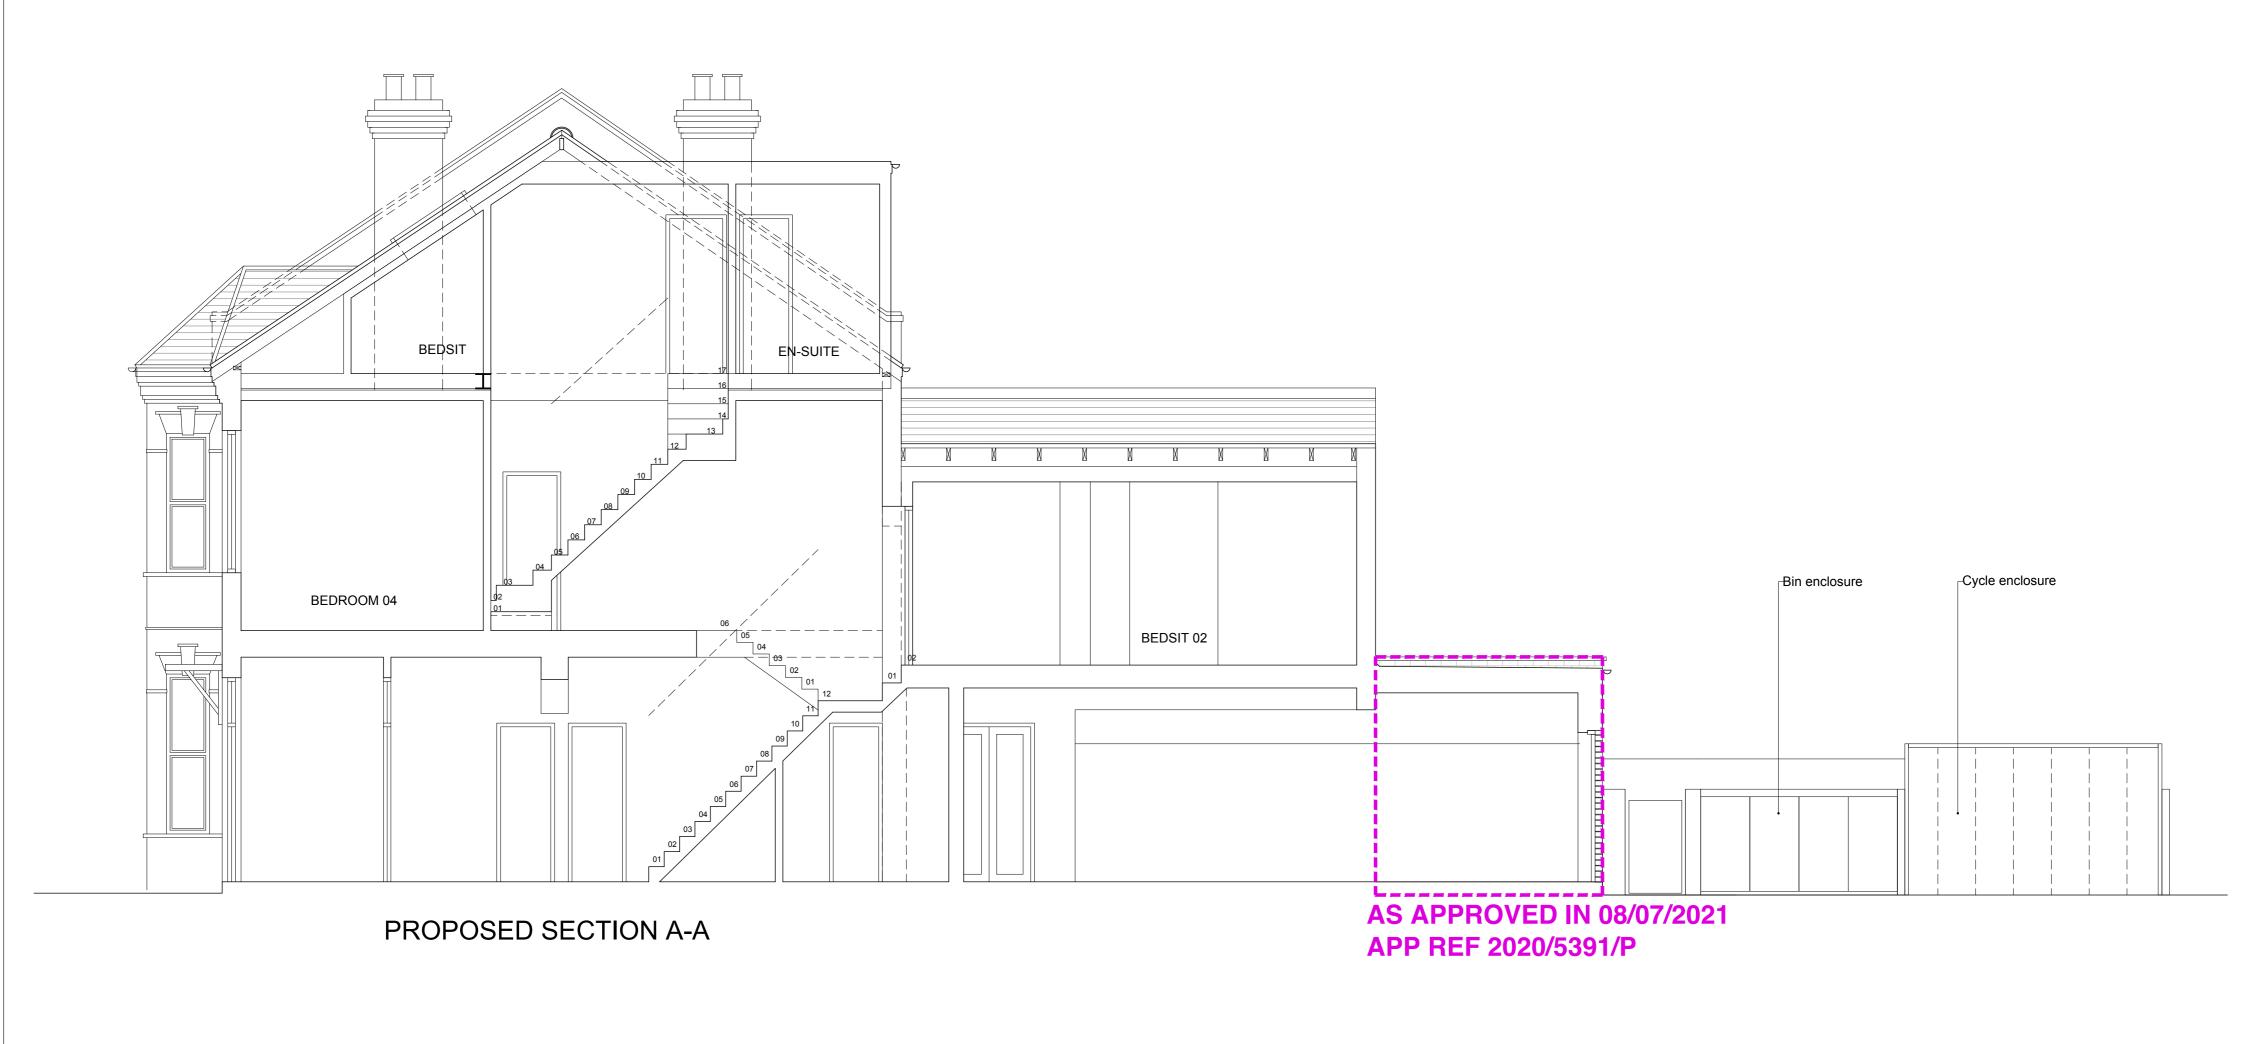

|
| 10 Richborough Road, | Site and location plans | 10/20/2020 |          | 000               |
| London,              |                         | drawn:     | checked: | rev:              |
| NW2 3LU              |                         | JDS        | JDS      | -                 |

This drawing is not to be scaled unless for planning purpose. Only figured dimensions to be taken. Any discrepancies to be reported to Archcore Architects prior to setting out or ordering of any materials.

























#### **AS APPROVED IN 08/07/2021 APP REF 2020/5391/P**



#### PROPOSED FIRST FLOOR PLAN

### **AS APPROVED IN 08/07/2021 APP REF 2020/5391/P**



PROPOSED GROUND FLOOR PLAN

archcore

### AS APPROVED IN 08/07/2021 APP REF 2020/5391/P





PROPOSED ROOF PLAN









archcore



10/20/2020

drawn: checked: JDS JDS