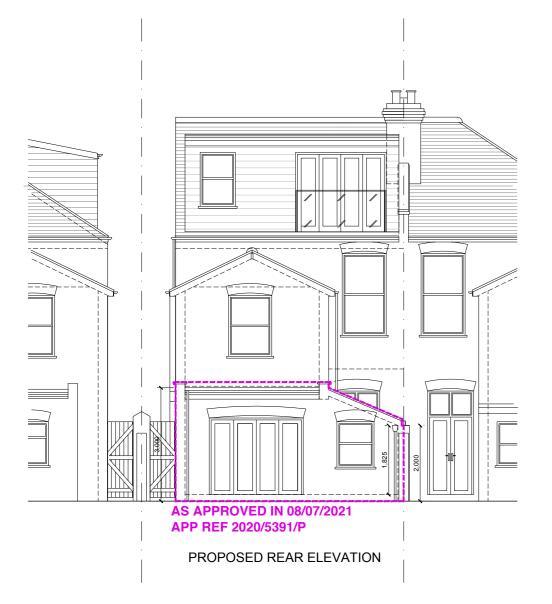

|
| 10 Richborough Road, | Site and location plans | 10/20/2020 |          | 000               |
| London,              |                         | drawn:     | checked: | rev:              |
| NW2 3LU              |                         | JDS        | JDS      | -                 |

This drawing is not to be scaled unless for planning purpose. Only figured dimensions to be taken. Any discrepancies to be reported to Archcore Architects prior to setting out or ordering of any materials.

























#### **AS APPROVED IN 08/07/2021 APP REF 2020/5391/P**



#### PROPOSED FIRST FLOOR PLAN

### **AS APPROVED IN 08/07/2021 APP REF 2020/5391/P**



PROPOSED GROUND FLOOR PLAN

archcore

### AS APPROVED IN 08/07/2021 APP REF 2020/5391/P





PROPOSED ROOF PLAN









archcore



10/20/2020

drawn: checked: JDS JDS