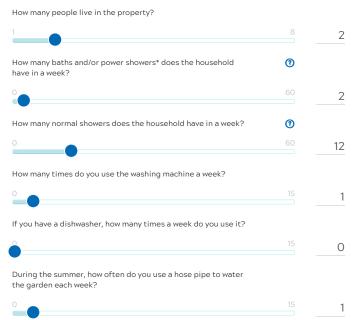

The conversion of use in three residential units generates different unit types. Therefore, we have approached a methodology to calculate the different households in each unit in separate to later calculate the average consumption of the whole development. resulting in a daily water consumption per person of 101.3 litres.

FLAT A: 86 litres/person/day

**DEVELOPMENT WATER CONSUMPRION CALCULATION** 

FLAT B 109 litres/person/day

FLAT C: 109 litres/person/day

(86 + 109 + 109) / 3 = 101.3 litres/person/day

80

m<sup>3</sup>/year/

household

litres/person/

day

WATER CONSUMPTION FOR FLATS B AND C (1B2P)

| Atachments        |  |
|-------------------|--|
| 1. Approved plans |  |
|                   |  |
|                   |  |
|                   |  |
|                   |  |
|                   |  |
|                   |  |
|                   |  |
|                   |  |
|                   |  |
|                   |  |
|                   |  |
|                   |  |
|                   |  |
|                   |  |
|                   |  |
|                   |  |
|                   |  |
|                   |  |
|                   |  |
|                   |  |
|                   |  |
|                   |  |
|                   |  |
|                   |  |
|                   |  |
|                   |  |