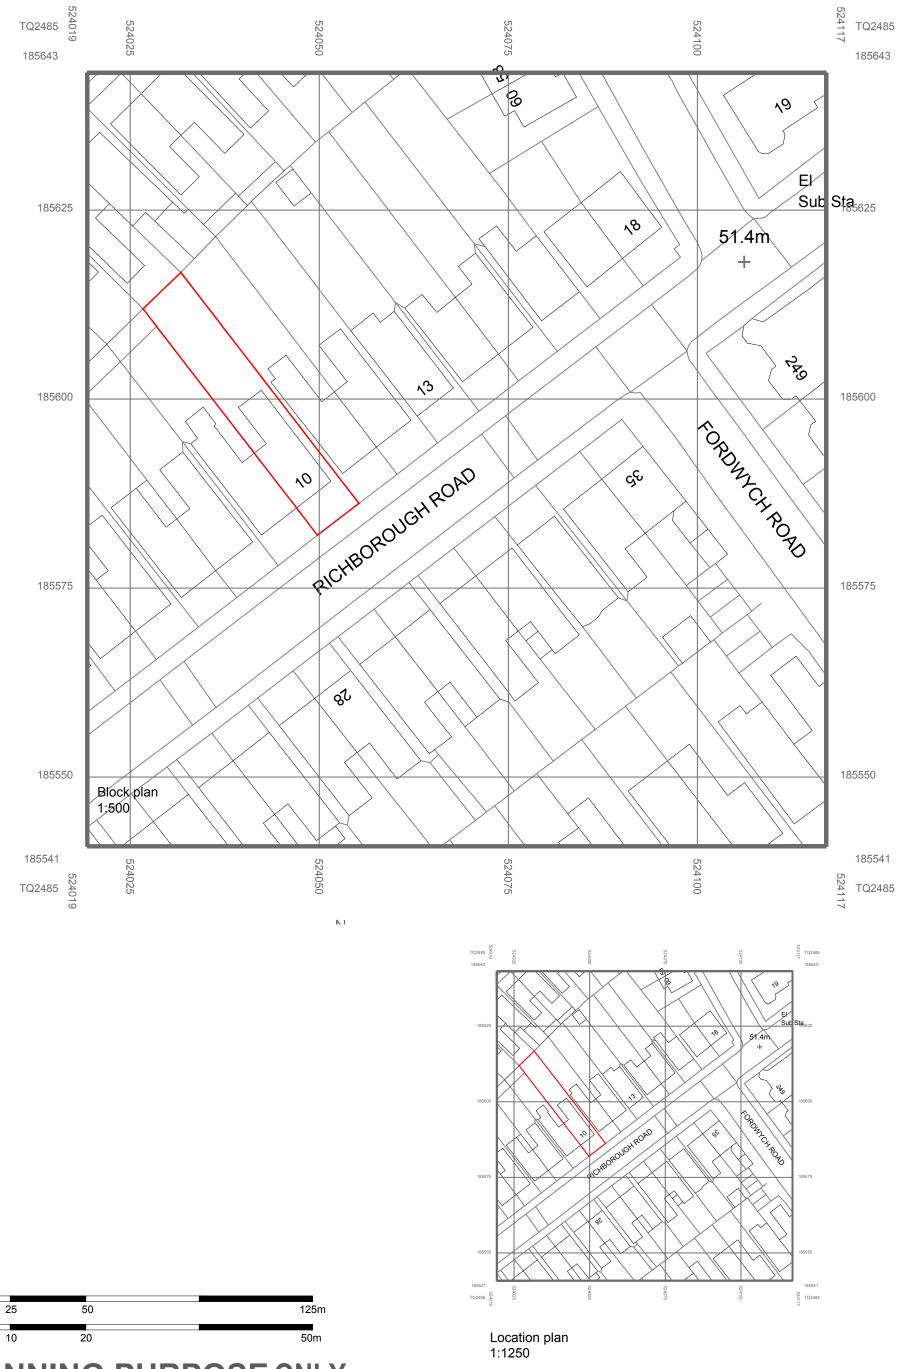

## FOR PLANNING PURPOSE ONLY

Copyright © Archcore Architects. This drawing which is the property of Archcore Architects is subject of Intellectual Property Rights including copyright and design right and shall not be reproduced copied, loaned or submitted to any other party without the written consent of Archcore Architects.

1:1250

1:500

architects

www.archcorearchitects.com
info@archcorearchitects.co.uk

| description:         | client:                 | scale:     |          |                   |
|----------------------|-------------------------|------------|----------|-------------------|
| Flat Conversion at   | Mr Sanjay               | 1:1250     | @ A3     | $\mathbf{\Omega}$ |
| address:             | title:                  | date:      |          |                   |
| 10 Richborough Road, | Site and location plans | 10/20/2020 |          | 000               |
| London,              |                         | drawn:     | checked: | rev:              |
| NW2 3LU              |                         | JDS        | JDS      | -                 |

This drawing is not to be scaled unless for planning purpose. Only figured dimensions to be taken. Any discrepancies to be reported to Archcore Architects prior to setting out or ordering of any materials.