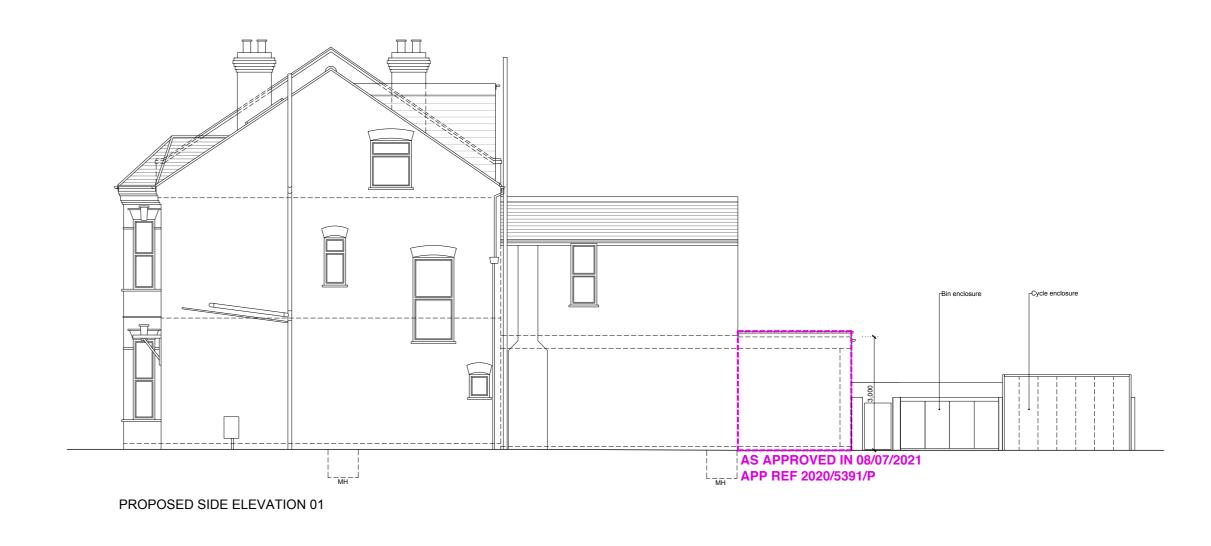

|
| 10 Richborough Road, | Site and location plans | 10/20/2020 |          | 000               |
| London,              |                         | drawn:     | checked: | rev:              |
| NW2 3LU              |                         | JDS        | JDS      | -                 |

This drawing is not to be scaled unless for planning purpose. Only figured dimensions to be taken. Any discrepancies to be reported to Archcore Architects prior to setting out or ordering of any materials.

























#### **AS APPROVED IN 08/07/2021 APP REF 2020/5391/P**



#### PROPOSED FIRST FLOOR PLAN

### **AS APPROVED IN 08/07/2021 APP REF 2020/5391/P**



PROPOSED GROUND FLOOR PLAN

archcore

### AS APPROVED IN 08/07/2021 APP REF 2020/5391/P





PROPOSED ROOF PLAN









archcore



10/20/2020

drawn: checked: JDS JDS