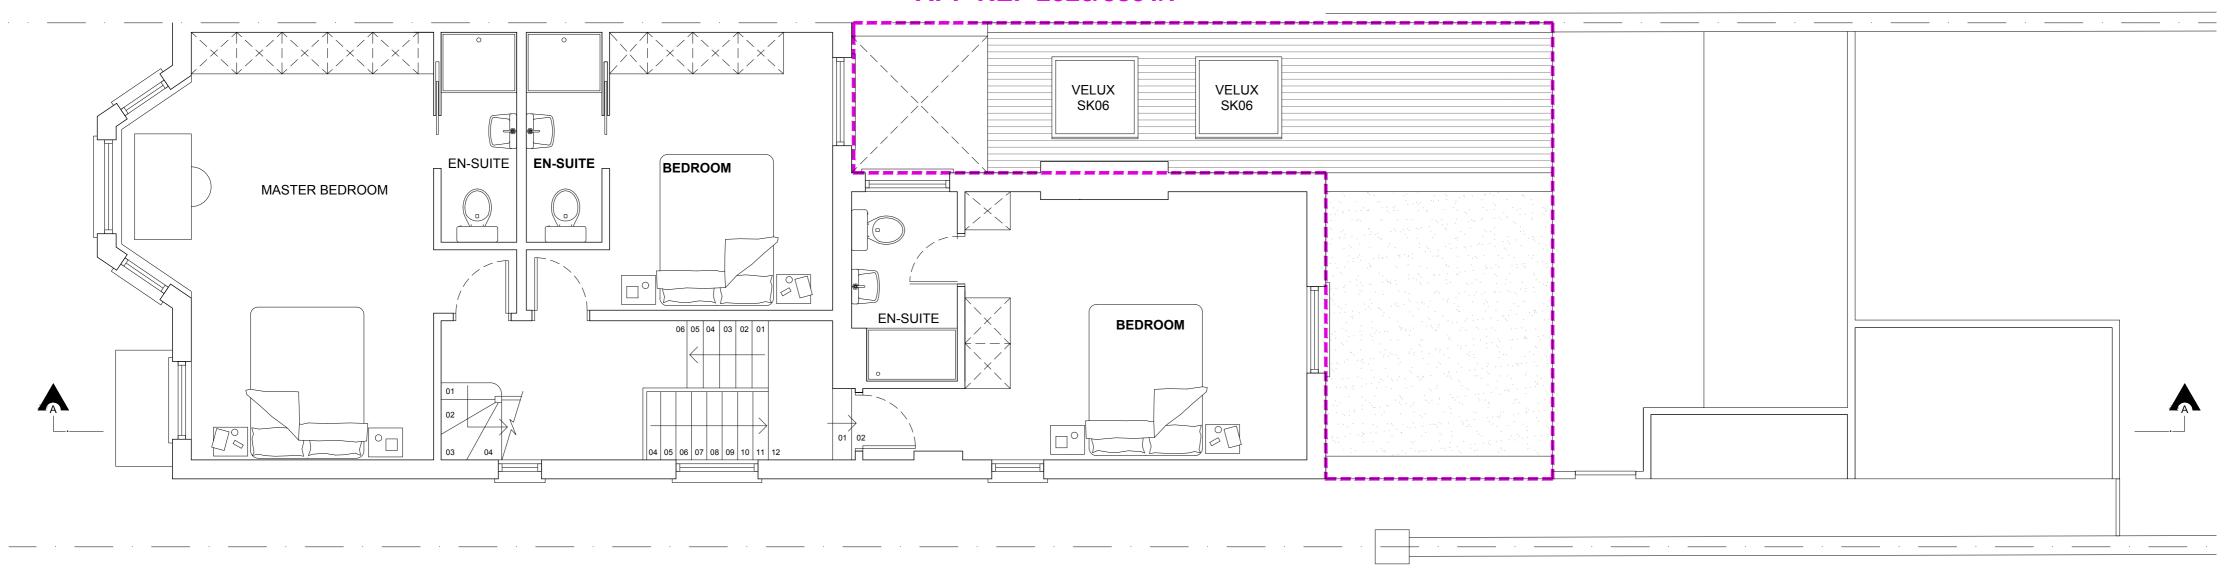

The conversion of use in three residential units generates different unit types. Therefore, we have approached a methodology to calculate the different households in each unit in separate to later calculate the average consumption of the whole development. resulting in a daily water consumption per person of 101.3 litres.

FLAT A: 86 litres/person/day

**DEVELOPMENT WATER CONSUMPRION CALCULATION** 

FLAT B 109 litres/person/day

FLAT C: 109 litres/person/day

(86 + 109 + 109) / 3 = 101.3 litres/person/day

80

m<sup>3</sup>/year/

household

litres/person/

day

WATER CONSUMPTION FOR FLATS B AND C (1B2P)

| Atachments        |  |
|-------------------|--|
| 1. Approved plans |  |
|                   |  |
|                   |  |
|                   |  |
|                   |  |
|                   |  |
|                   |  |
|                   |  |
|                   |  |
|                   |  |
|                   |  |
|                   |  |
|                   |  |
|                   |  |
|                   |  |
|                   |  |
|                   |  |
|                   |  |
|                   |  |
|                   |  |
|                   |  |
|                   |  |
|                   |  |
|                   |  |
|                   |  |
|                   |  |
|                   |  |