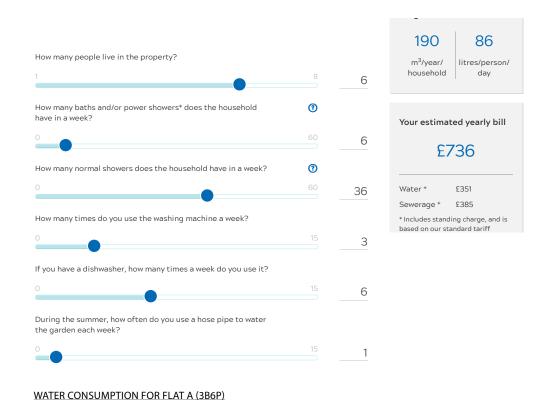

The conversion of use in three residential units generates different unit types. Therefore, we have approached a methodology to calculate the different households in each unit in separate to later calculate the average consumption of the whole development. resulting in a daily water consumption per person of 101.3 litres.

FLAT A: 86 litres/person/day

**DEVELOPMENT WATER CONSUMPRION CALCULATION** 

FLAT B 109 litres/person/day

FLAT C: 109 litres/person/day

(86 + 109 + 109) / 3 = 101.3 litres/person/day

80

m<sup>3</sup>/year/

household

Water \*

Sewerage \*

Your estimated yearly bill

£381

£165

£216

\* Includes standing charge, and is

109

litres/person/

day

WATER CONSUMPTION FOR FLATS B AND C (1B2P)

| Atachments        |  |
|-------------------|--|
| 1. Approved plans |  |
|                   |  |
|                   |  |
|                   |  |
|                   |  |
|                   |  |
|                   |  |
|                   |  |
|                   |  |
|                   |  |
|                   |  |
|                   |  |
|                   |  |
|                   |  |
|                   |  |
|                   |  |
|                   |  |
|                   |  |
|                   |  |
|                   |  |
|                   |  |
|                   |  |
|                   |  |
|                   |  |
|                   |  |
|                   |  |
|                   |  |