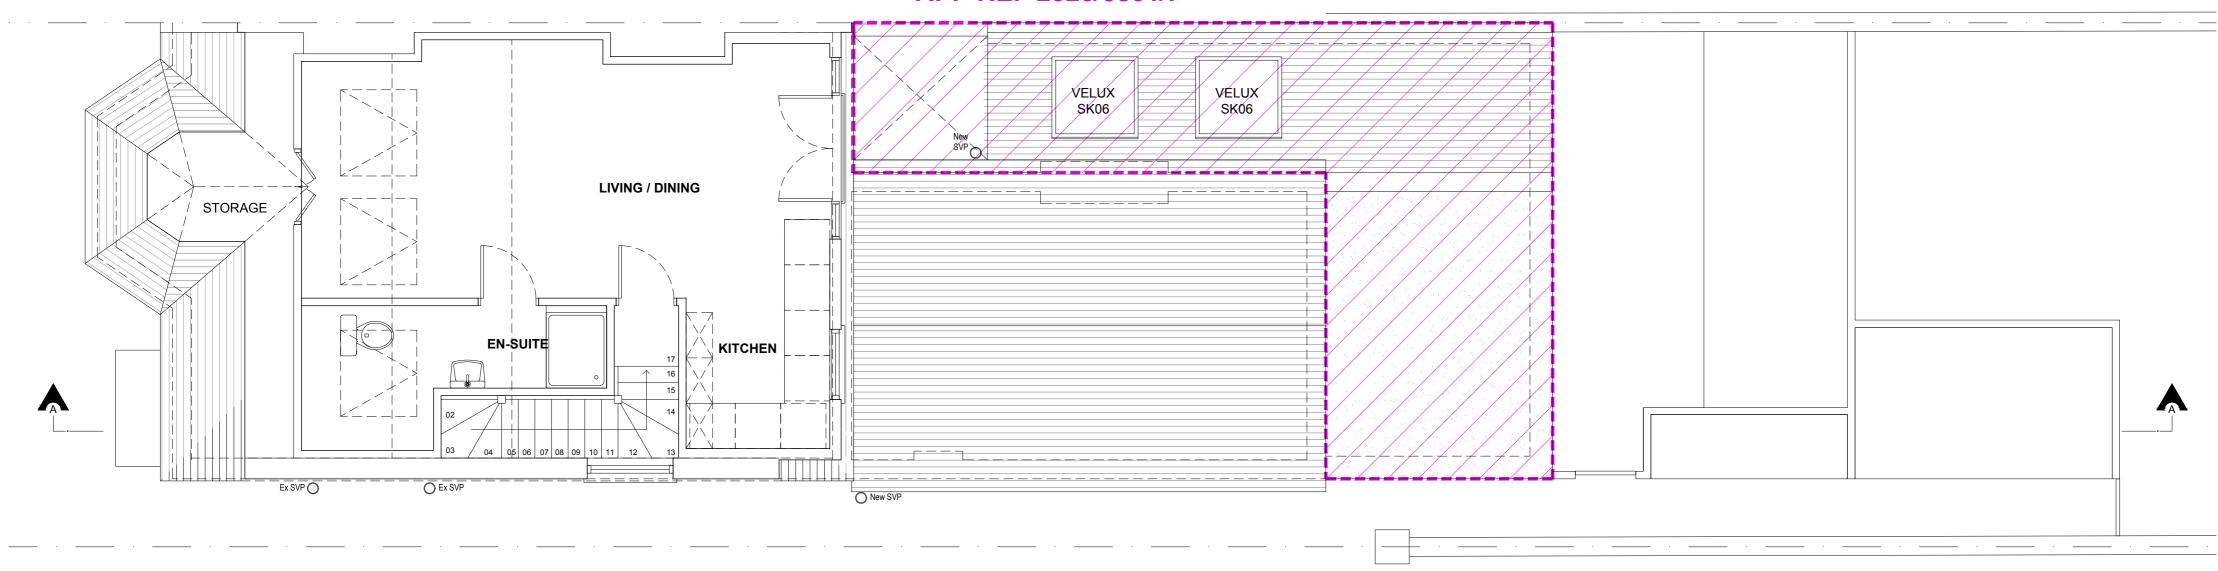

| date:      |          |                   |
| 10 Richborough Road, | Site and location plans | 10/20/2020 |          | 000               |
| London,              |                         | drawn:     | checked: | rev:              |
| NW2 3LU              |                         | JDS        | JDS      | -                 |

This drawing is not to be scaled unless for planning purpose. Only figured dimensions to be taken. Any discrepancies to be reported to Archcore Architects prior to setting out or ordering of any materials.

























#### **AS APPROVED IN 08/07/2021 APP REF 2020/5391/P**



#### PROPOSED FIRST FLOOR PLAN

### **AS APPROVED IN 08/07/2021 APP REF 2020/5391/P**



PROPOSED GROUND FLOOR PLAN

archcore

### AS APPROVED IN 08/07/2021 APP REF 2020/5391/P





PROPOSED ROOF PLAN









archcore



10/20/2020

drawn: checked: JDS JDS