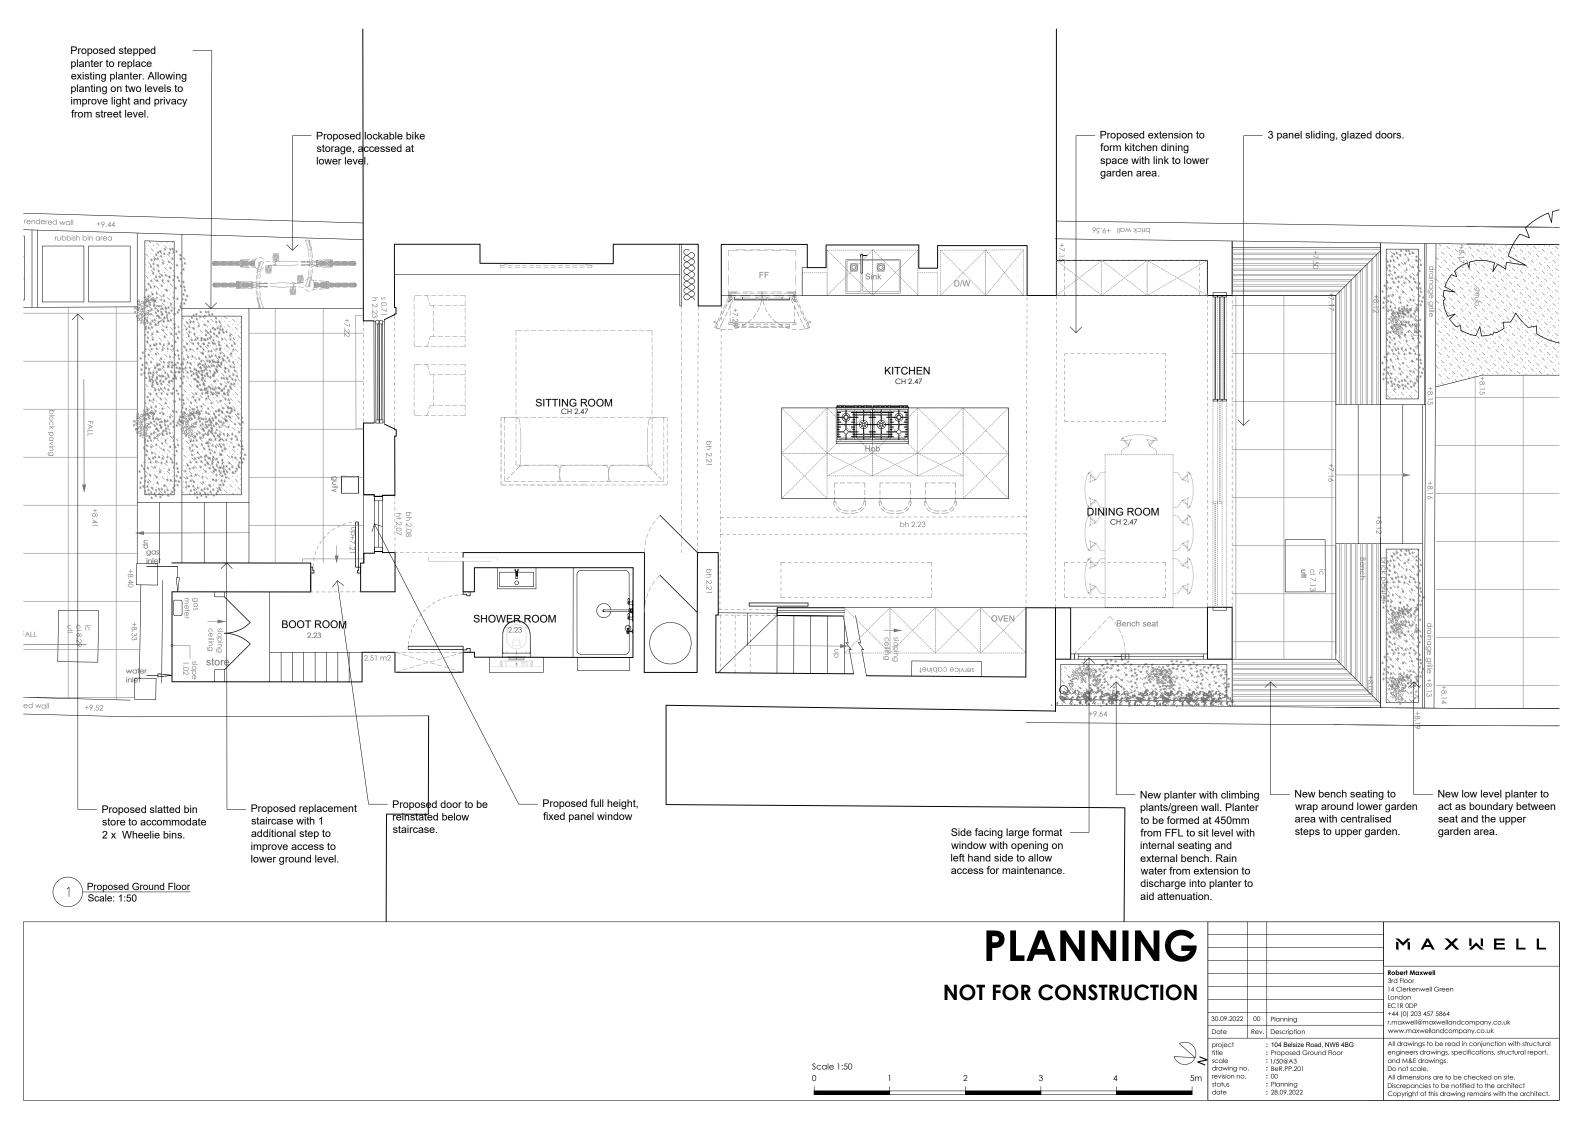

Proposed Second Floor Scale: 1:50







|              |      |   | PL     | .AN    | NIN       | G             |                                                                           |                                                                                                                                         | MAXWELL                                                                                                                                                                                                                                                                                      |
|--------------|------|---|--------|--------|-----------|---------------|---------------------------------------------------------------------------|-----------------------------