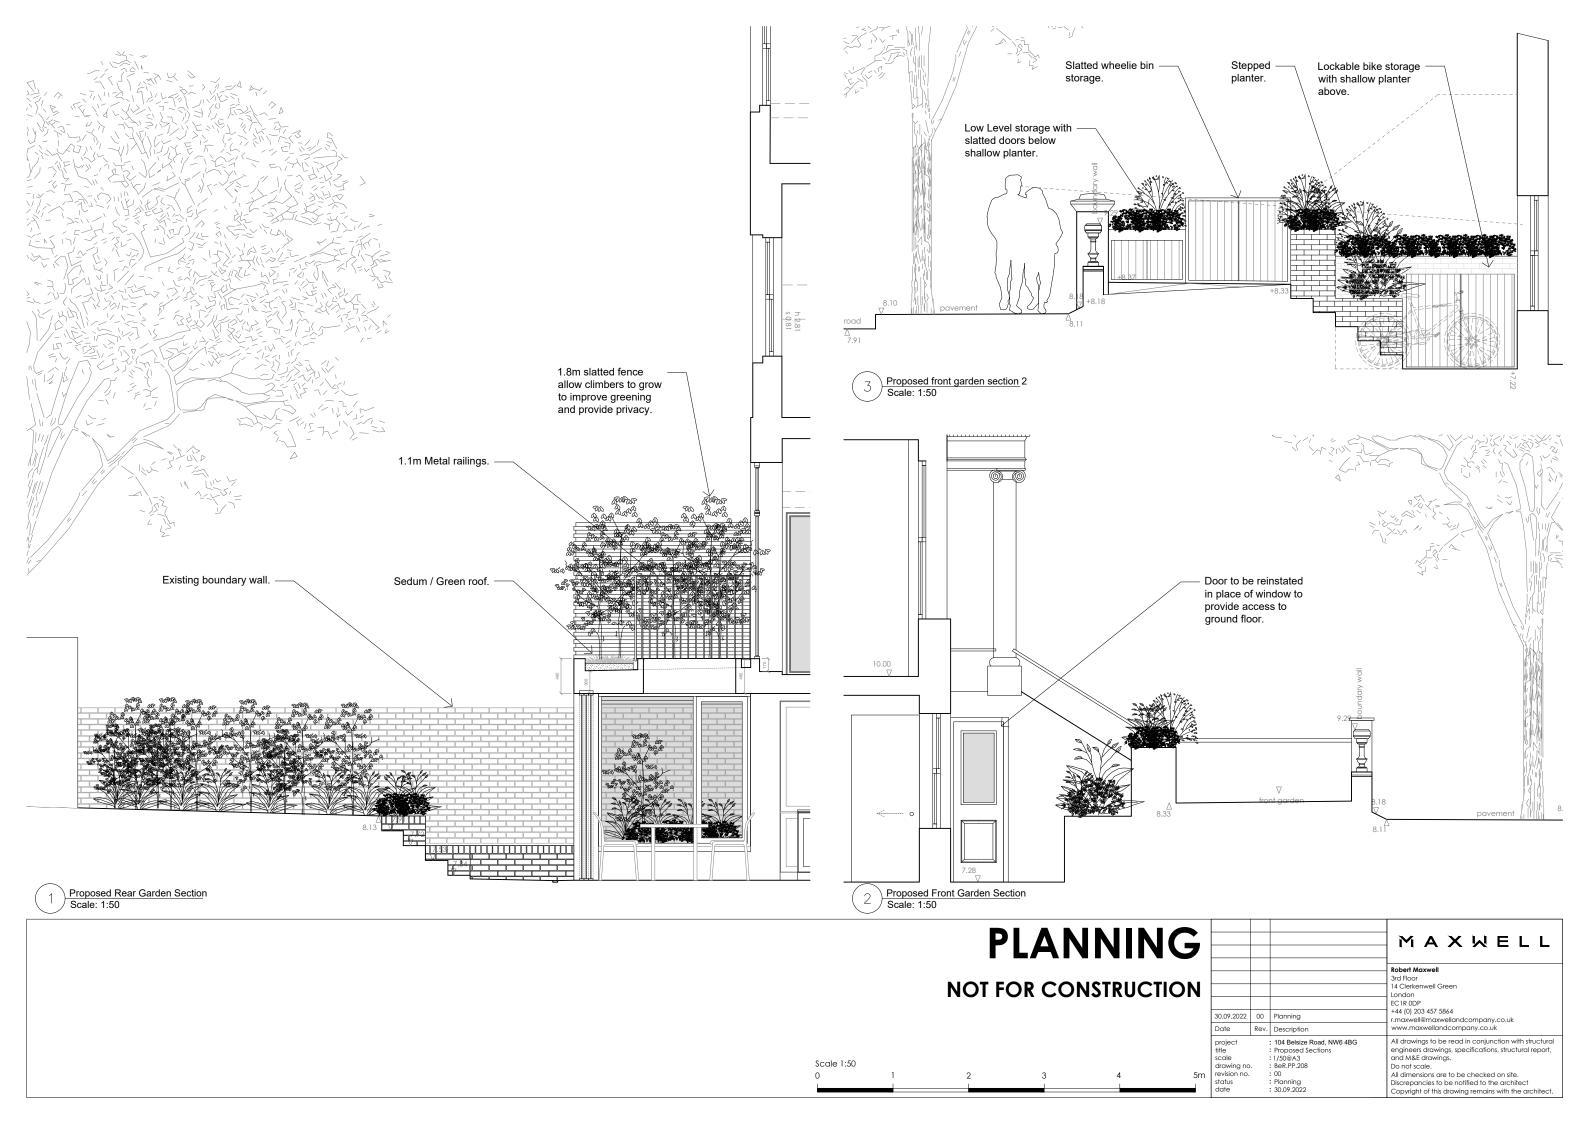

|
| Scale 1<br>0 | 1:50 | 1 | 2      | 3      | 4         | $\Rightarrow$ | project<br>title<br>scale<br>drawing no<br>revision no.<br>status<br>date | Rev.   Description   : 104 Belsize Road, NW6 4BG   : Proposed Third Floor   : 1/50@A3   : BeR.PP.204   : 00   : Planning   : 28.09.2022 | All drawings to be read in conjunction with structural engineers drawings, specifications, structural report, and M&E drawings. Do not scale.  All dimensions are to be checked on site. Discrepancies to be notified to the architect Copyright of this drawing remains with the architect. |









Proposed Front and Rear Elevation
Scale: 1:100





PLANNING
NOT FOR CONSTRUCTION

NOT FOR CONSTRUCTION

NOT FOR CONSTRUCTION

Solve 122 0 Planning
Date Rev. Description

R