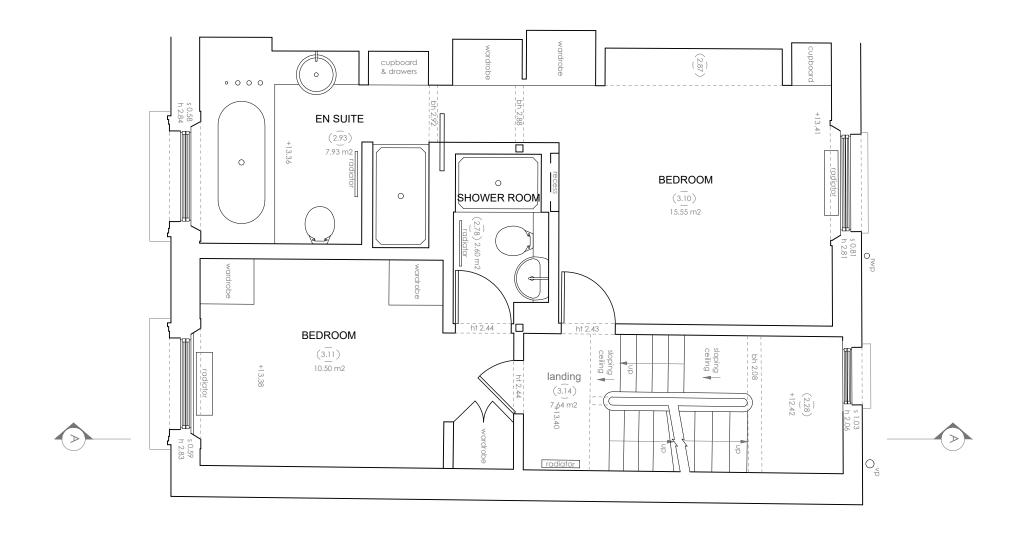

Proposed Second Floor Scale: 1:50







|              |      |   | PL     | .AN    | NIN       | G             |                                                                           |                                                                                                                                         | MAXWELL                                                                                                                                                                                                                                                                                      |
|--------------|------|---|--------|--------|-----------|---------------|---------------------------------------------------------------------------|---------------------------------