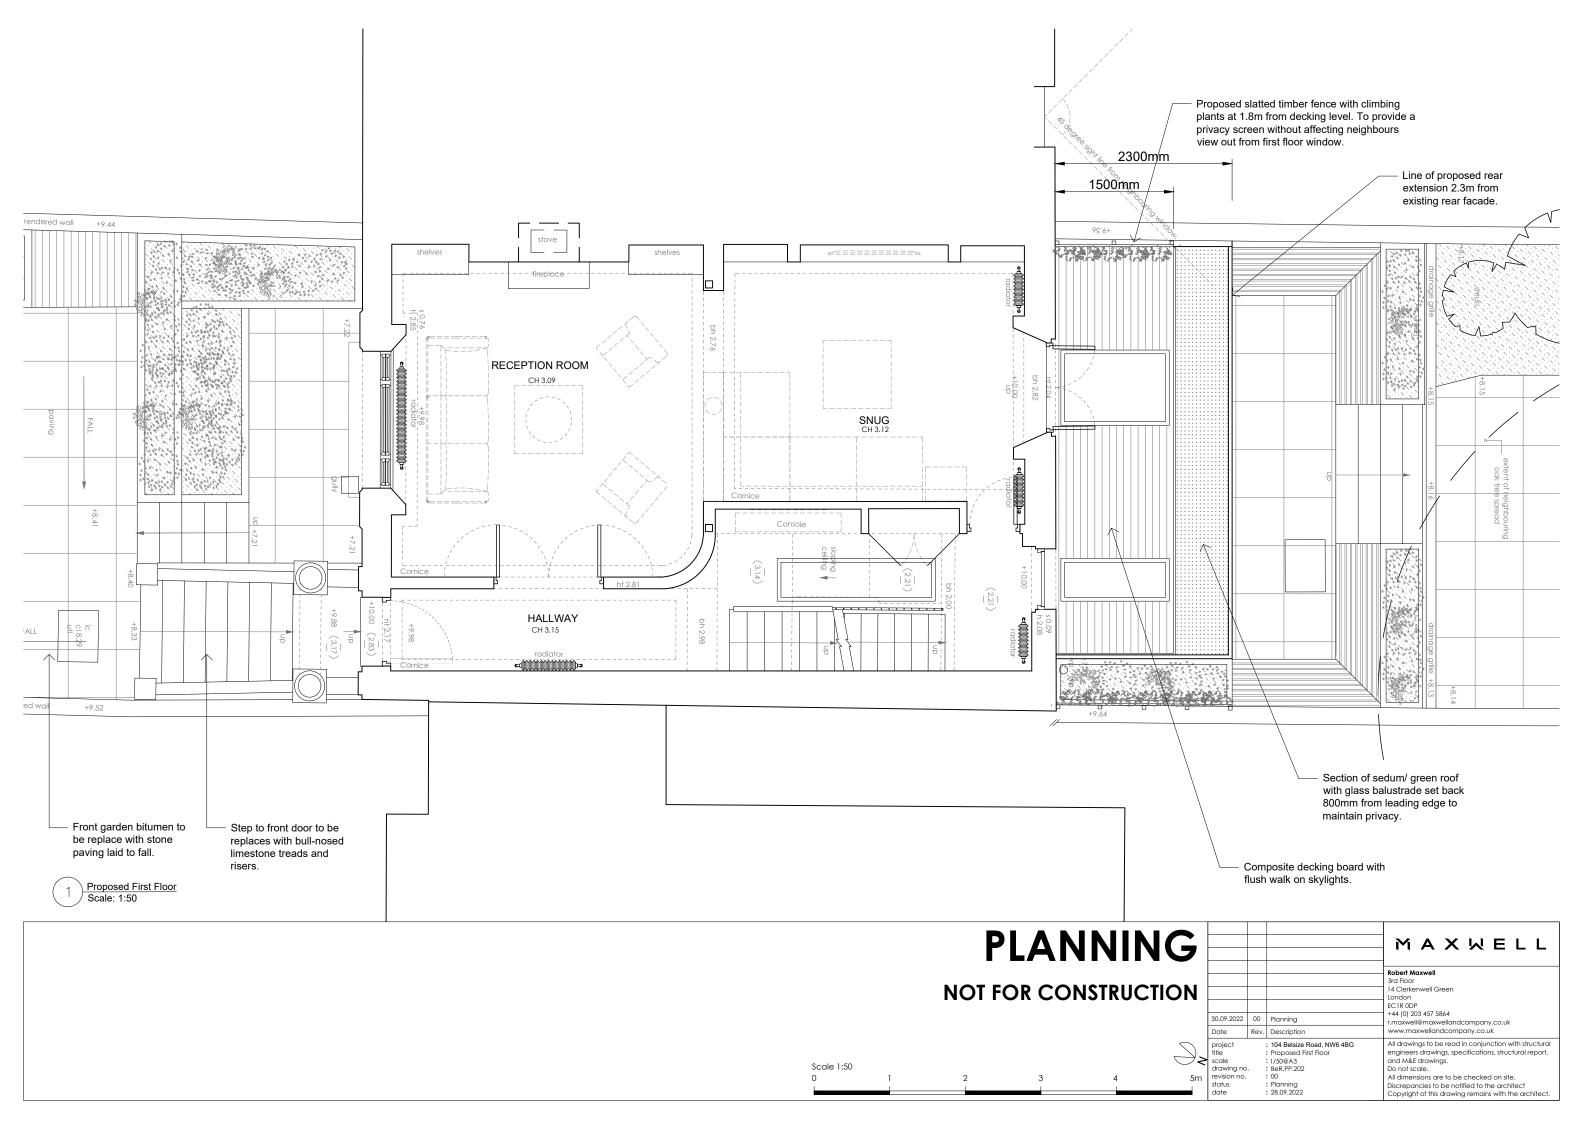

Proposed Second Floor Scale: 1:50







|              |      |   | PL     | .AN    | NIN       | G             |                                                                           |                                                                                                                                         | MAXWELL                                                                                                                                                                                                                                                                                      |
|--------------|------|---|--------|--------|-----------|---------------|---------------------------------------------------------------------------|-------------------------------