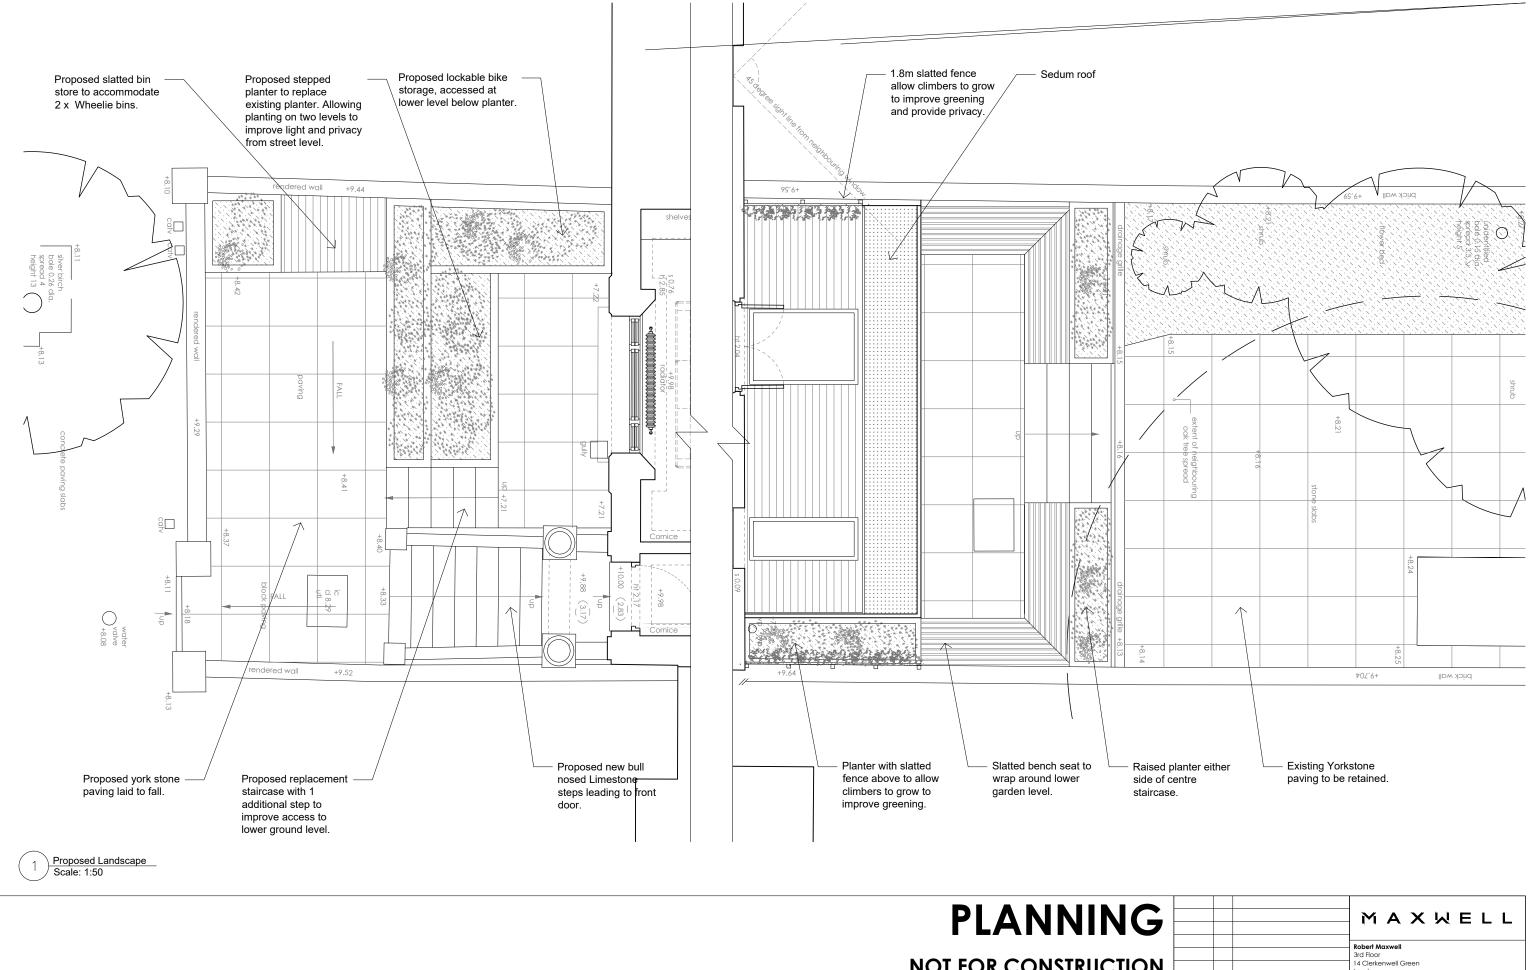

maxwellondcompany.co.uk                                                                                                                                             |
| Scale 1<br>0 | 1:50 | 1 | 2      | 3      | 4         | $\Rightarrow$ | project<br>title<br>scale<br>drawing no<br>revision no.<br>status<br>date | Rev.   Description   : 104 Belsize Road, NW6 4BG   : Proposed Third Floor   : 1/50@A3   : BeR.PP.204   : 00   : Planning   : 28.09.2022 | All drawings to be read in conjunction with structural engineers drawings, specifications, structural report, and M&E drawings. Do not scale.  All dimensions are to be checked on site. Discrepancies to be notified to the architect Copyright of this drawing remains with the architect. |









Proposed Front and Rear Elevation
Scale: 1:100





PLANNING
NOT FOR CONSTRUCTION

NOT FOR CONSTRUCTION

NOT FOR CONSTRUCTION

Solve 122 0 Planning
Date Rev. Description

R