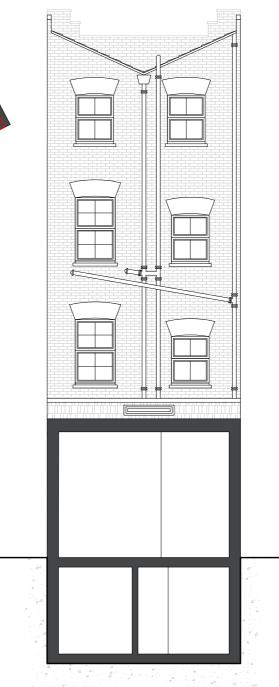

## EXISTING SECTION (DD) 1:100

PARTY WALL

EXISTING SECTION (BB) 1:100

EXISTING SECTION (CC) 1:100