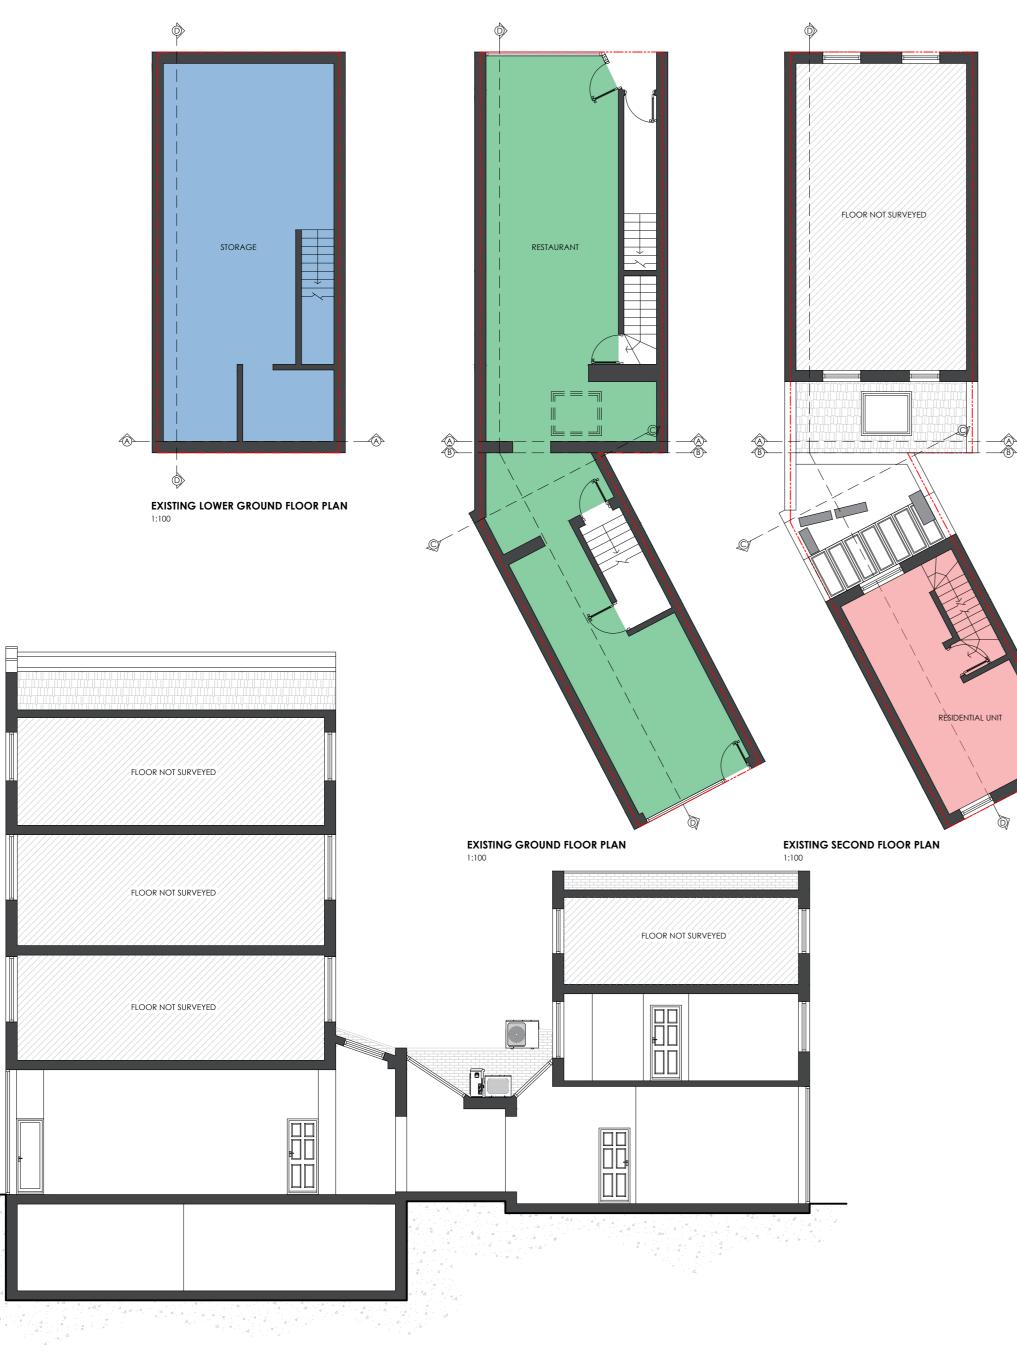

## **EXISTING PLANS AND SECTIONS**

SITE LOCATION: 33 THEOBALDS ROAD DRAWING NO: 19/139/002 1:100@A3 SCALE: MC DRAWN BY:

REVISION: -DATE: 30 SEPT 2022 CHECKED BY: MA