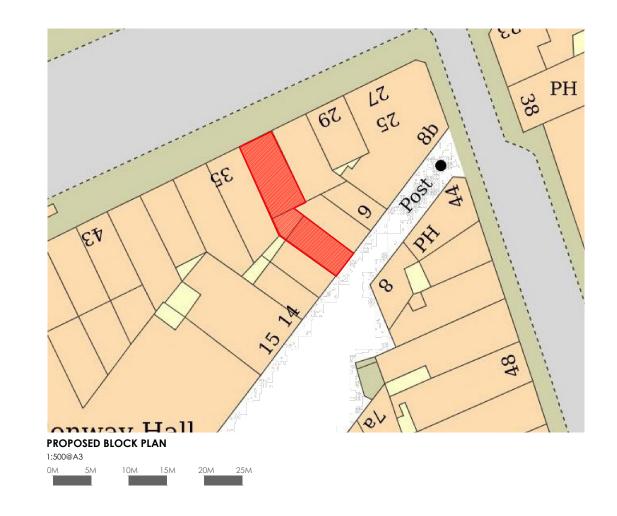

## SITE LOCATION AND BLOCK PLAN

SITE LOCATION: 33 THEOBALDS ROAD DRAWING NO: 19/139/001 REVISION:

SCALE: - DATE: 30 SEPT 2022

DRAWN BY: MC CHECKED BY: MA