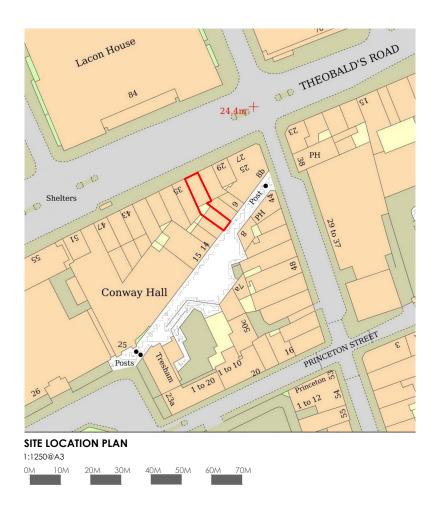

## SITE LOCATION AND BLOCK PLAN

SITE LOCATION: 33 THEOBALDS ROAD DRAWING NO: 19/139/001 REVISION:

SCALE: - DATE: 30 SEPT 2022

DRAWN BY: MC CHECKED BY: MA