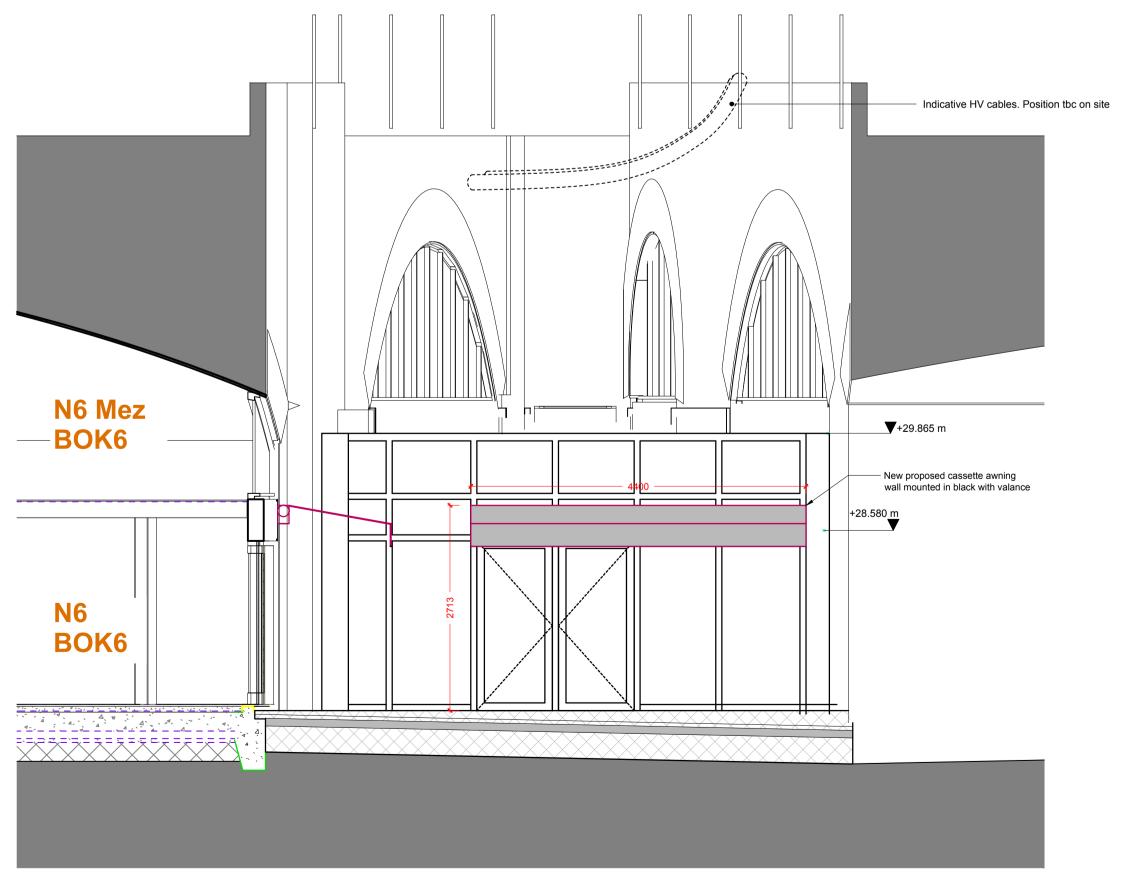

01 - Existing Elevation Unit X

02 - Proposed Elevation Unit X

Electrical, power and AV requirements should be reviewed by IN HOUSE AV Specialist and MEP Contractors prior the execution of work.

● DRAFT ○ TENDER ○ PLANNING

|  | N                          |  | Brewering Awnings |     |                  |   |
|--|----------------------------|--|-------------------|-----|------------------|---|
|  | Level                      |  | Existing & Prop   |     | oosed Elevations |   |
|  | GF                         |  |                   |     |                  |   |
|  | Scale                      |  | Date              |     | Drawn By         |   |
|  | 1:50@A1                    |  | 30.07.2022        |     | JA               |   |
|  | Rev                        |  | Date              |     | Description      |   |
|  | 1                          |  | 1                 |     | I                |   |
|  | Drawing Number 79_LABS_201 |  | Project Number    |     |                  |   |
|  |                            |  |                   | 079 |                  |   |
|  |                            |  |                   |     |                  | _ |