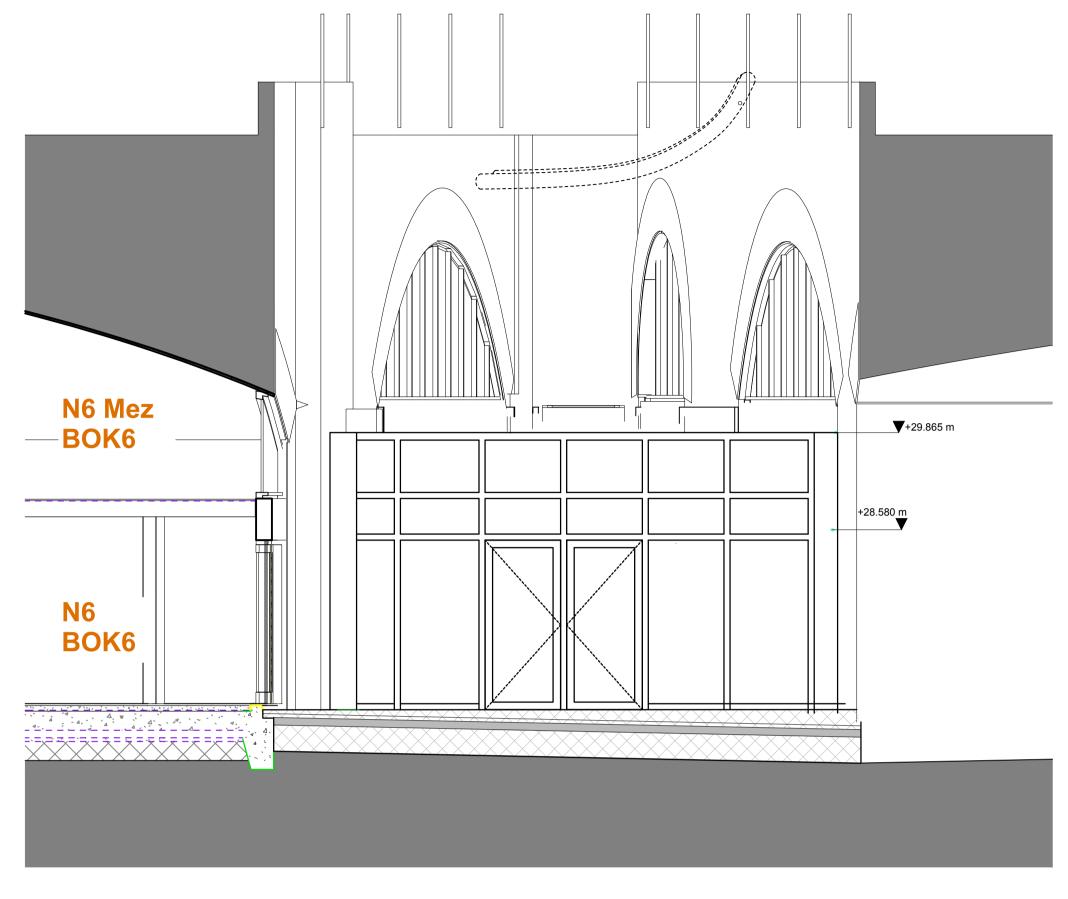

01 - Existing Elevation Unit X



02 - Proposed Elevation Unit X

## LABTECH

This drawing is copyright LabTech.

Do not scale from this drawing.

Drawings to be read in conjunction with all other architectural and design consultant information.

All dimensions and levels to be checked on site by the contractor and such dimensions to be his responsibility.

Report all drawing errors, omissions and discrepancies to the architect.

KEY

All dimensions provided are based on site survey, any discrepancies should be brought to notice of LABS team prior to execution of work.

Drawings to be reviewed by Camden Market Management Team.

Architectural drawings must always be read in conjunction with all other relevant services drawings and contract documents. Any discrepancy between these drawings