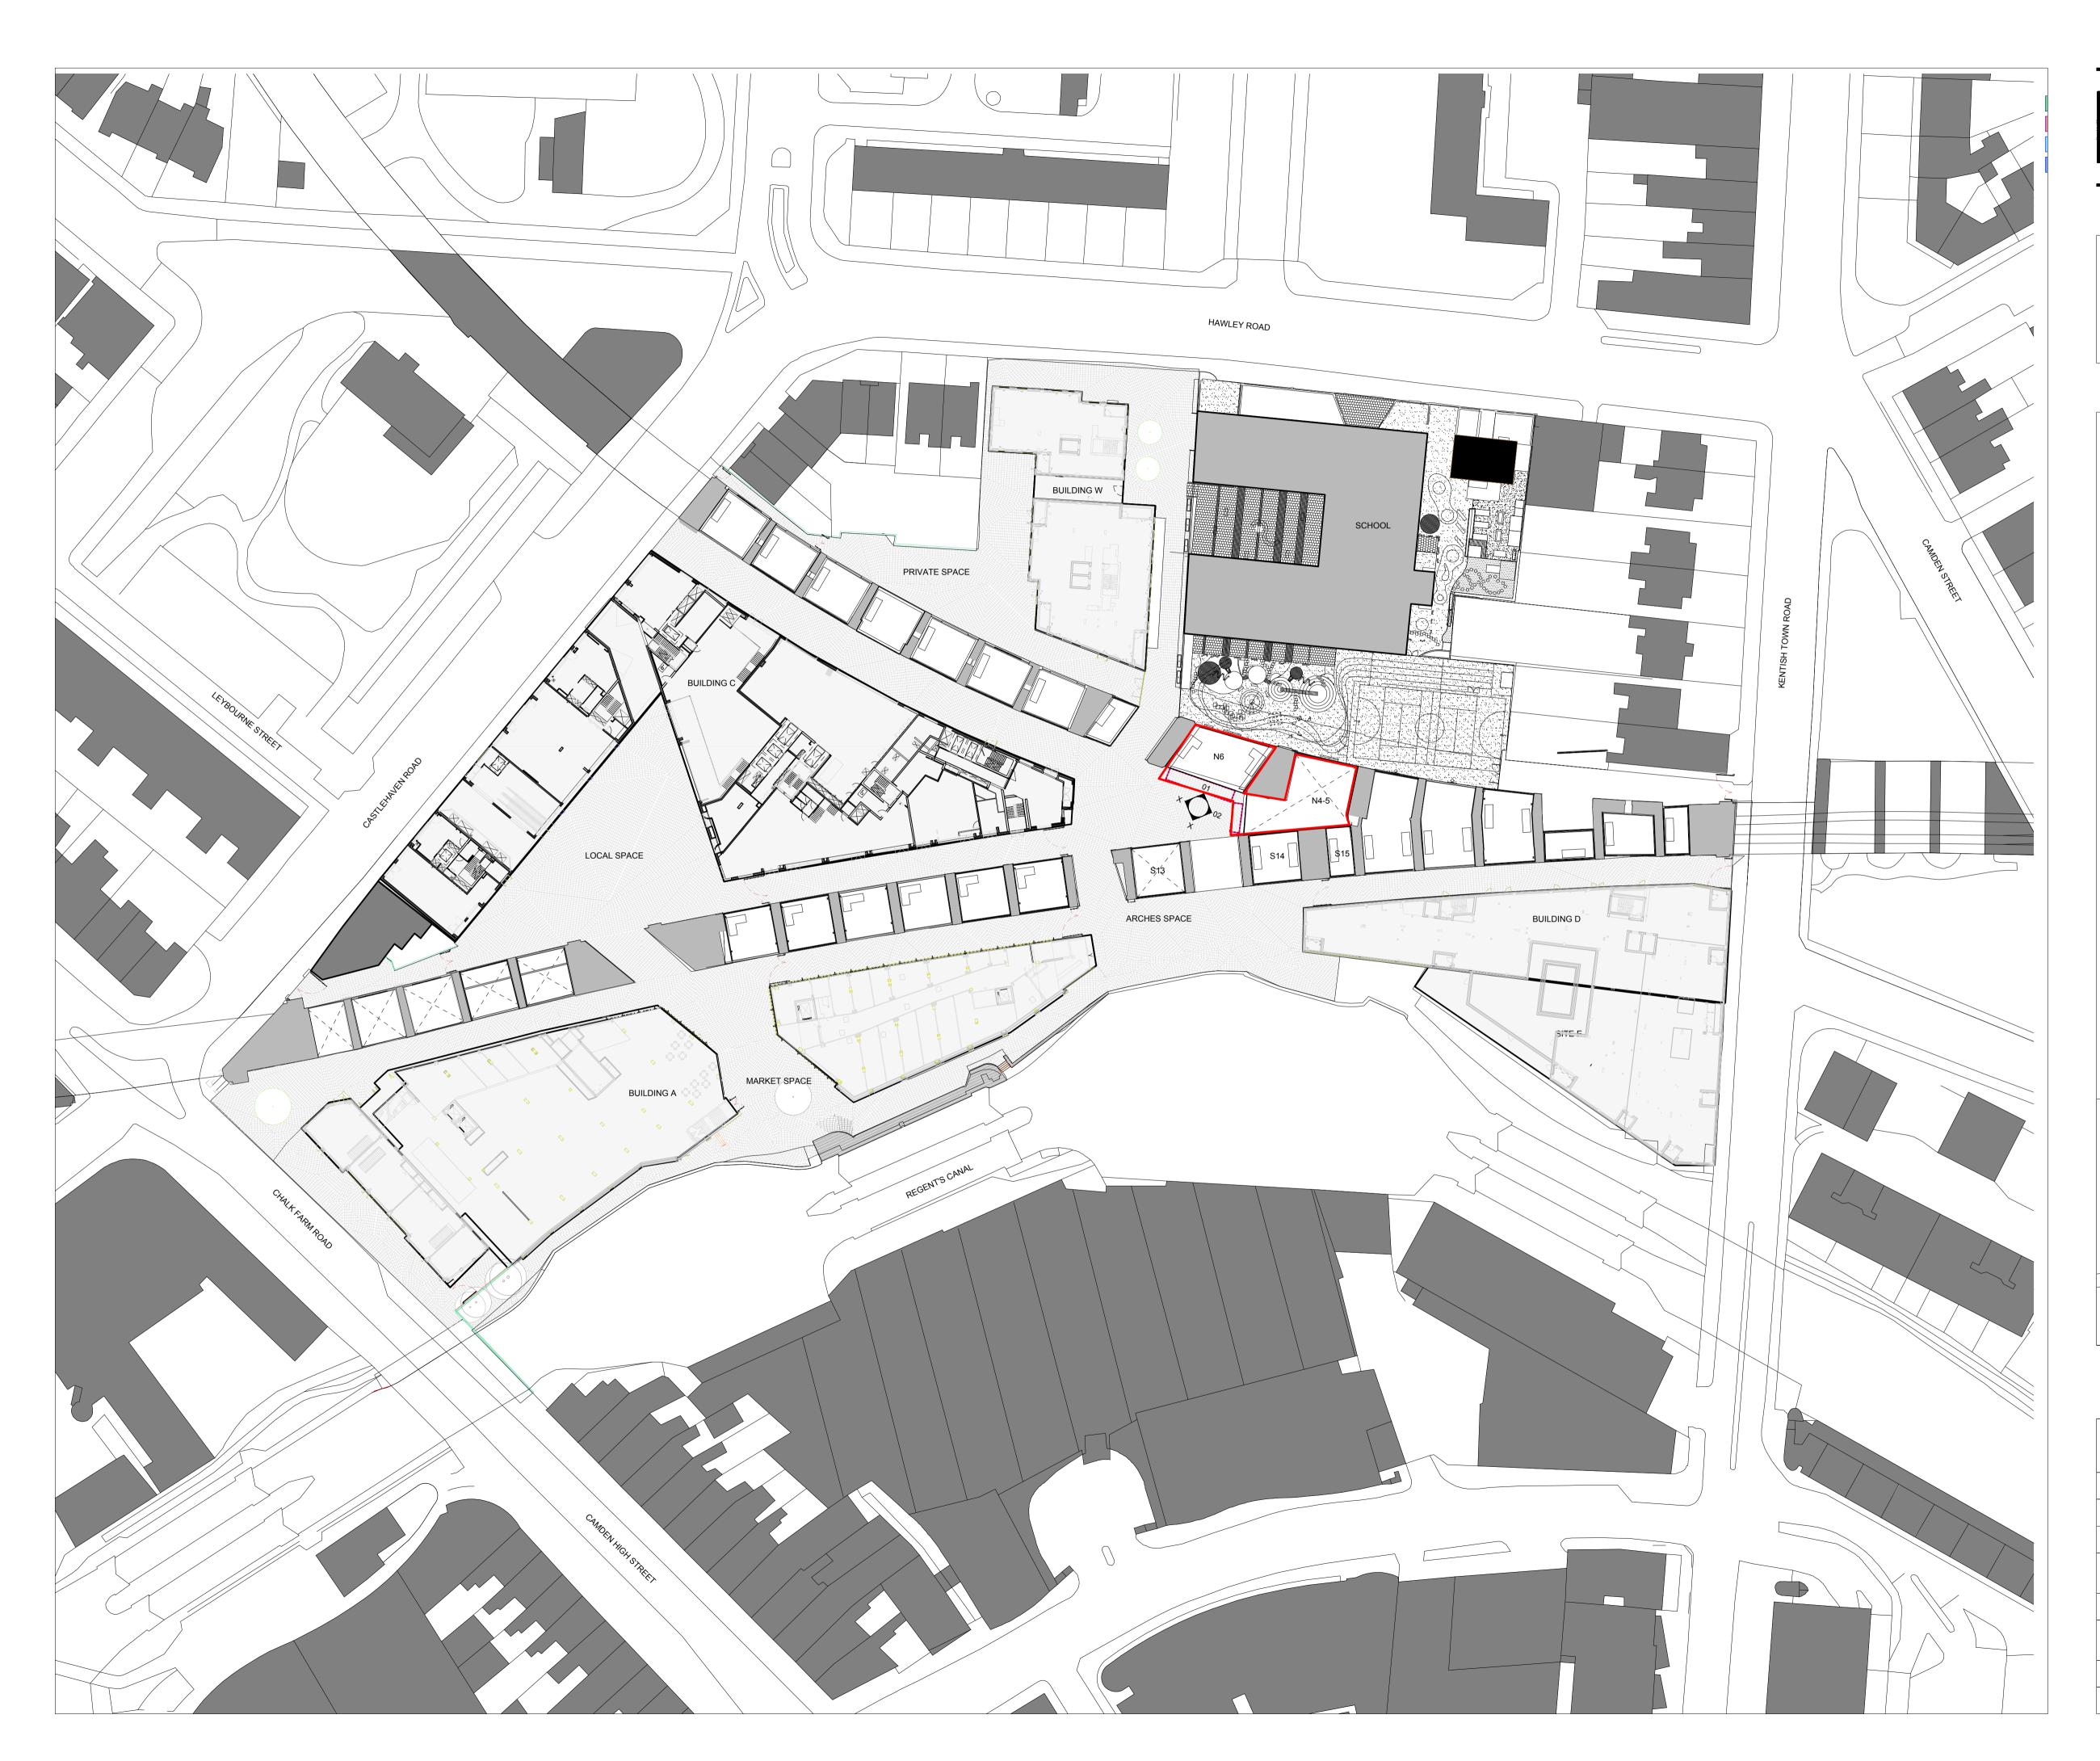

Electrical, power and AV requirements should be reviewed by IN HOUSE AV Specialist and MEP Contractors prior the execution of work.

DRAFT O TENDER O PLANNING

| N                             | Brewering          | Brewering Awnings |  |
|-------------------------------|--------------------|-------------------|--|
| Level                         | Site Location Plan |                   |  |
| GF                            |                    |                   |  |
| Scale                         | Date               | Drawn By          |  |
| 1:500@A1                      | 30.07.2022         | JA                |  |
| Rev                           | Date               | Description       |  |
| 1                             | /                  | /                 |  |
| Drawing Number Project Number |                    | oject Number      |  |
| 79_LABS_0                     | 001                | 079               |  |