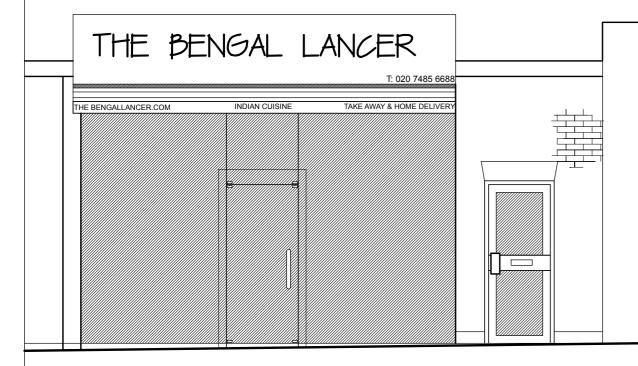

WHEN PRINTED ON A3 SIZE PAPER

| IOME AND OFFICE                                                                                                |                                                            | PROJECT TITLE / CLIENT<br>THE BENGAL LANCER                                  | Job No:                            |
|----------------------------------------------------------------------------------------------------------------|------------------------------------------------------------|------------------------------------------------------------------------------|------------------------------------|
| HARTERED ARCHITECTS - PLANNERS                                                                                 | BA(Hon's), DipArch(Hon's), RIBA, ARB, ETEK                 | RELOCATION OF ENTRANCE / SHOP FRONT<br>253 KENTISH TOWN ROAD, LONDON NW5 2JT | CI/SfB<br>10=1                     |
| UDIO: 39 FORESTDALE, SOUTHGATE, LONDON N14 7DY<br>7561 100080 F:020 8351 0026 Em: homearchitect@btinternet.com | DRAWING TITLE EXISTING AND PROPOSED PLAN<br>AND SHOP FRONT | CLIENT:<br>AKRAM ALI, Esq                                                    | Scale<br>1:50 FOR ELEVATIONS / 1:1 |
|                                                                                                                |                                                            |                                                                              |                                    |