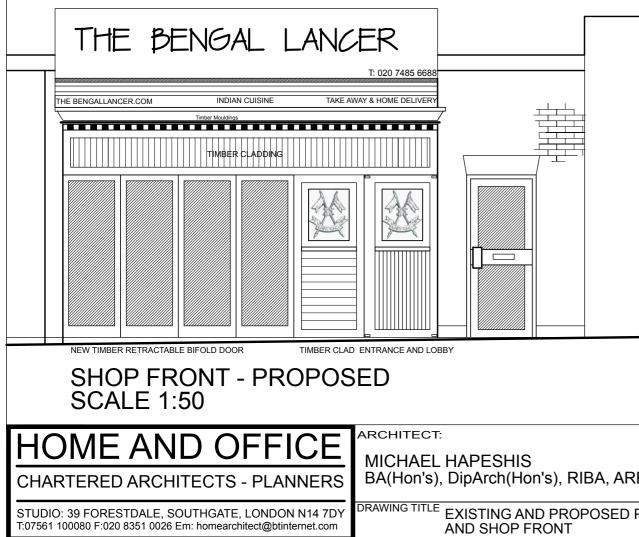

WHEN PRINTED ON A3 SIZE PAPER

| IOME AND OFFICE                                                                                                |                                                            | PROJECT TITLE / CLIENT<br>THE BENGAL LANCER                                  | Job No:                            |
|----------------------------------------------------------------------------------------------------------------|------------------------------------------------------------|------------------------------------------------------------------------------|------------------------------------|
| HARTERED ARCHITECTS - PLANNERS                                                                                 | BA(Hon's), DipArch(Hon's), RIBA, ARB, ETEK                 | RELOCATION OF ENTRANCE / SHOP FRONT<br>253 KENTISH TOWN ROAD, LONDON NW5 2JT | CI/SfB<br>10=1                     |
| UDIO: 39 FORESTDALE, SOUTHGATE, LONDON N14 7DY<br>7561 100080 F:020 8351 0026 Em: homearchitect@btinternet.com | DRAWING TITLE EXISTING AND PROPOSED PLAN<br>AND SHOP FRONT | CLIENT:<br>AKRAM ALI, Esq                                                    | Scale<br>1:50 FOR ELEVATIONS / 1:1 |
|                                                                                                                |                                                            |                                                                              |                                    |