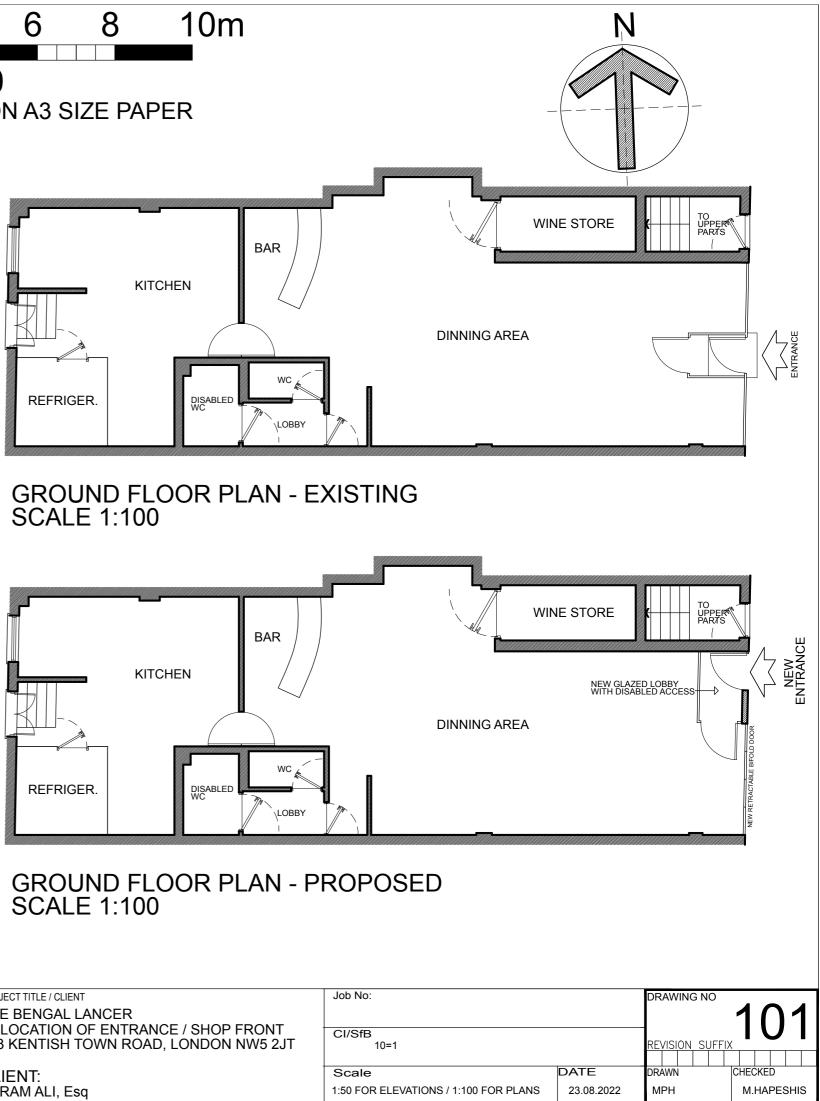

WHEN PRINTED ON A3 SIZE PAPER

| IOME AND OFFICE                                                                                                |                                                            | PROJECT TITLE / CLIENT<br>THE BENGAL LANCER                                  | Job No:                            |
|----------------------------------------------------------------------------------------------------------------|------------------------------------------------------------|------------------------------------------------------------------------------|------------------------------------|
| HARTERED ARCHITECTS - PLANNERS                                                                                 | BA(Hon's), DipArch(Hon's), RIBA, ARB, ETEK                 | RELOCATION OF ENTRANCE / SHOP FRONT<br>253 KENTISH TOWN ROAD, LONDON NW5 2JT | CI/SfB<br>10=1                     |
| UDIO: 39 FORESTDALE, SOUTHGATE, LONDON N14 7DY<br>7561 100080 F:020 8351 0026 Em: homearchitect@btinternet.com | DRAWING TITLE EXISTING AND PROPOSED PLAN<br>AND SHOP FRONT | CLIENT:<br>AKRAM ALI, Esq                                                    | Scale<br>1:50 FOR ELEVATIONS / 1:1 |
|                                                                                                                |                                                            |                                                                              |                                    |