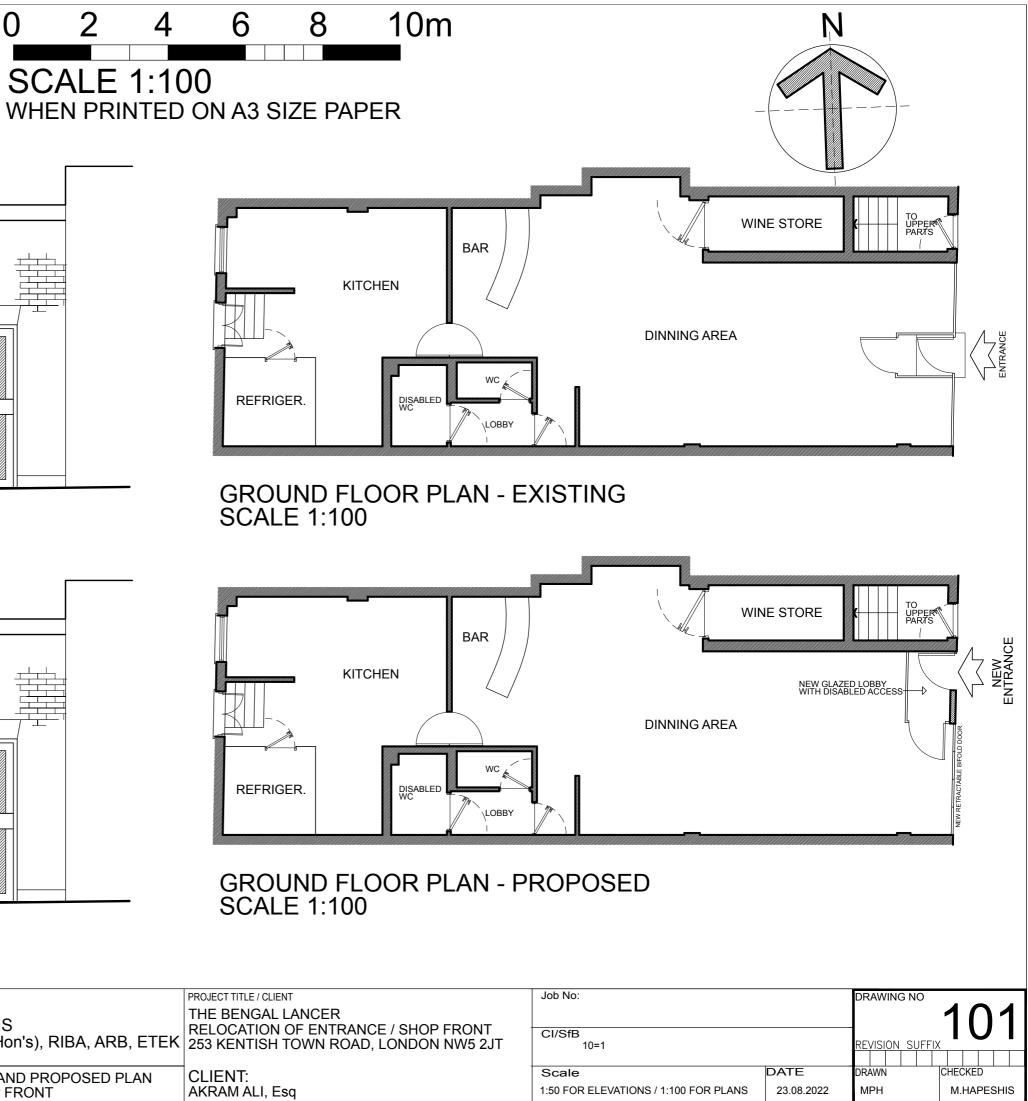

WHEN PRINTED ON A3 SIZE PAPER

| IOME AND OFFICE                                                                                                |                                                            | PROJECT TITLE / CLIENT<br>THE BENGAL LANCER                                  | Job No:                            |
|----------------------------------------------------------------------------------------------------------------|------------------------------------------------------------|------------------------------------------------------------------------------|------------------------------------|
| HARTERED ARCHITECTS - PLANNERS                                                                                 | BA(Hon's), DipArch(Hon's), RIBA, ARB, ETEK                 | RELOCATION OF ENTRANCE / SHOP FRONT<br>253 KENTISH TOWN ROAD, LONDON NW5 2JT | CI/SfB<br>10=1                     |
| UDIO: 39 FORESTDALE, SOUTHGATE, LONDON N14 7DY<br>7561 100080 F:020 8351 0026 Em: homearchitect@btinternet.com | DRAWING TITLE EXISTING AND PROPOSED PLAN<br>AND SHOP FRONT | CLIENT:<br>AKRAM ALI, Esq                                                    | Scale<br>1:50 FOR ELEVATIONS / 1:1 |
|                                                                                                                |                                                            |                                                                              |                                    |