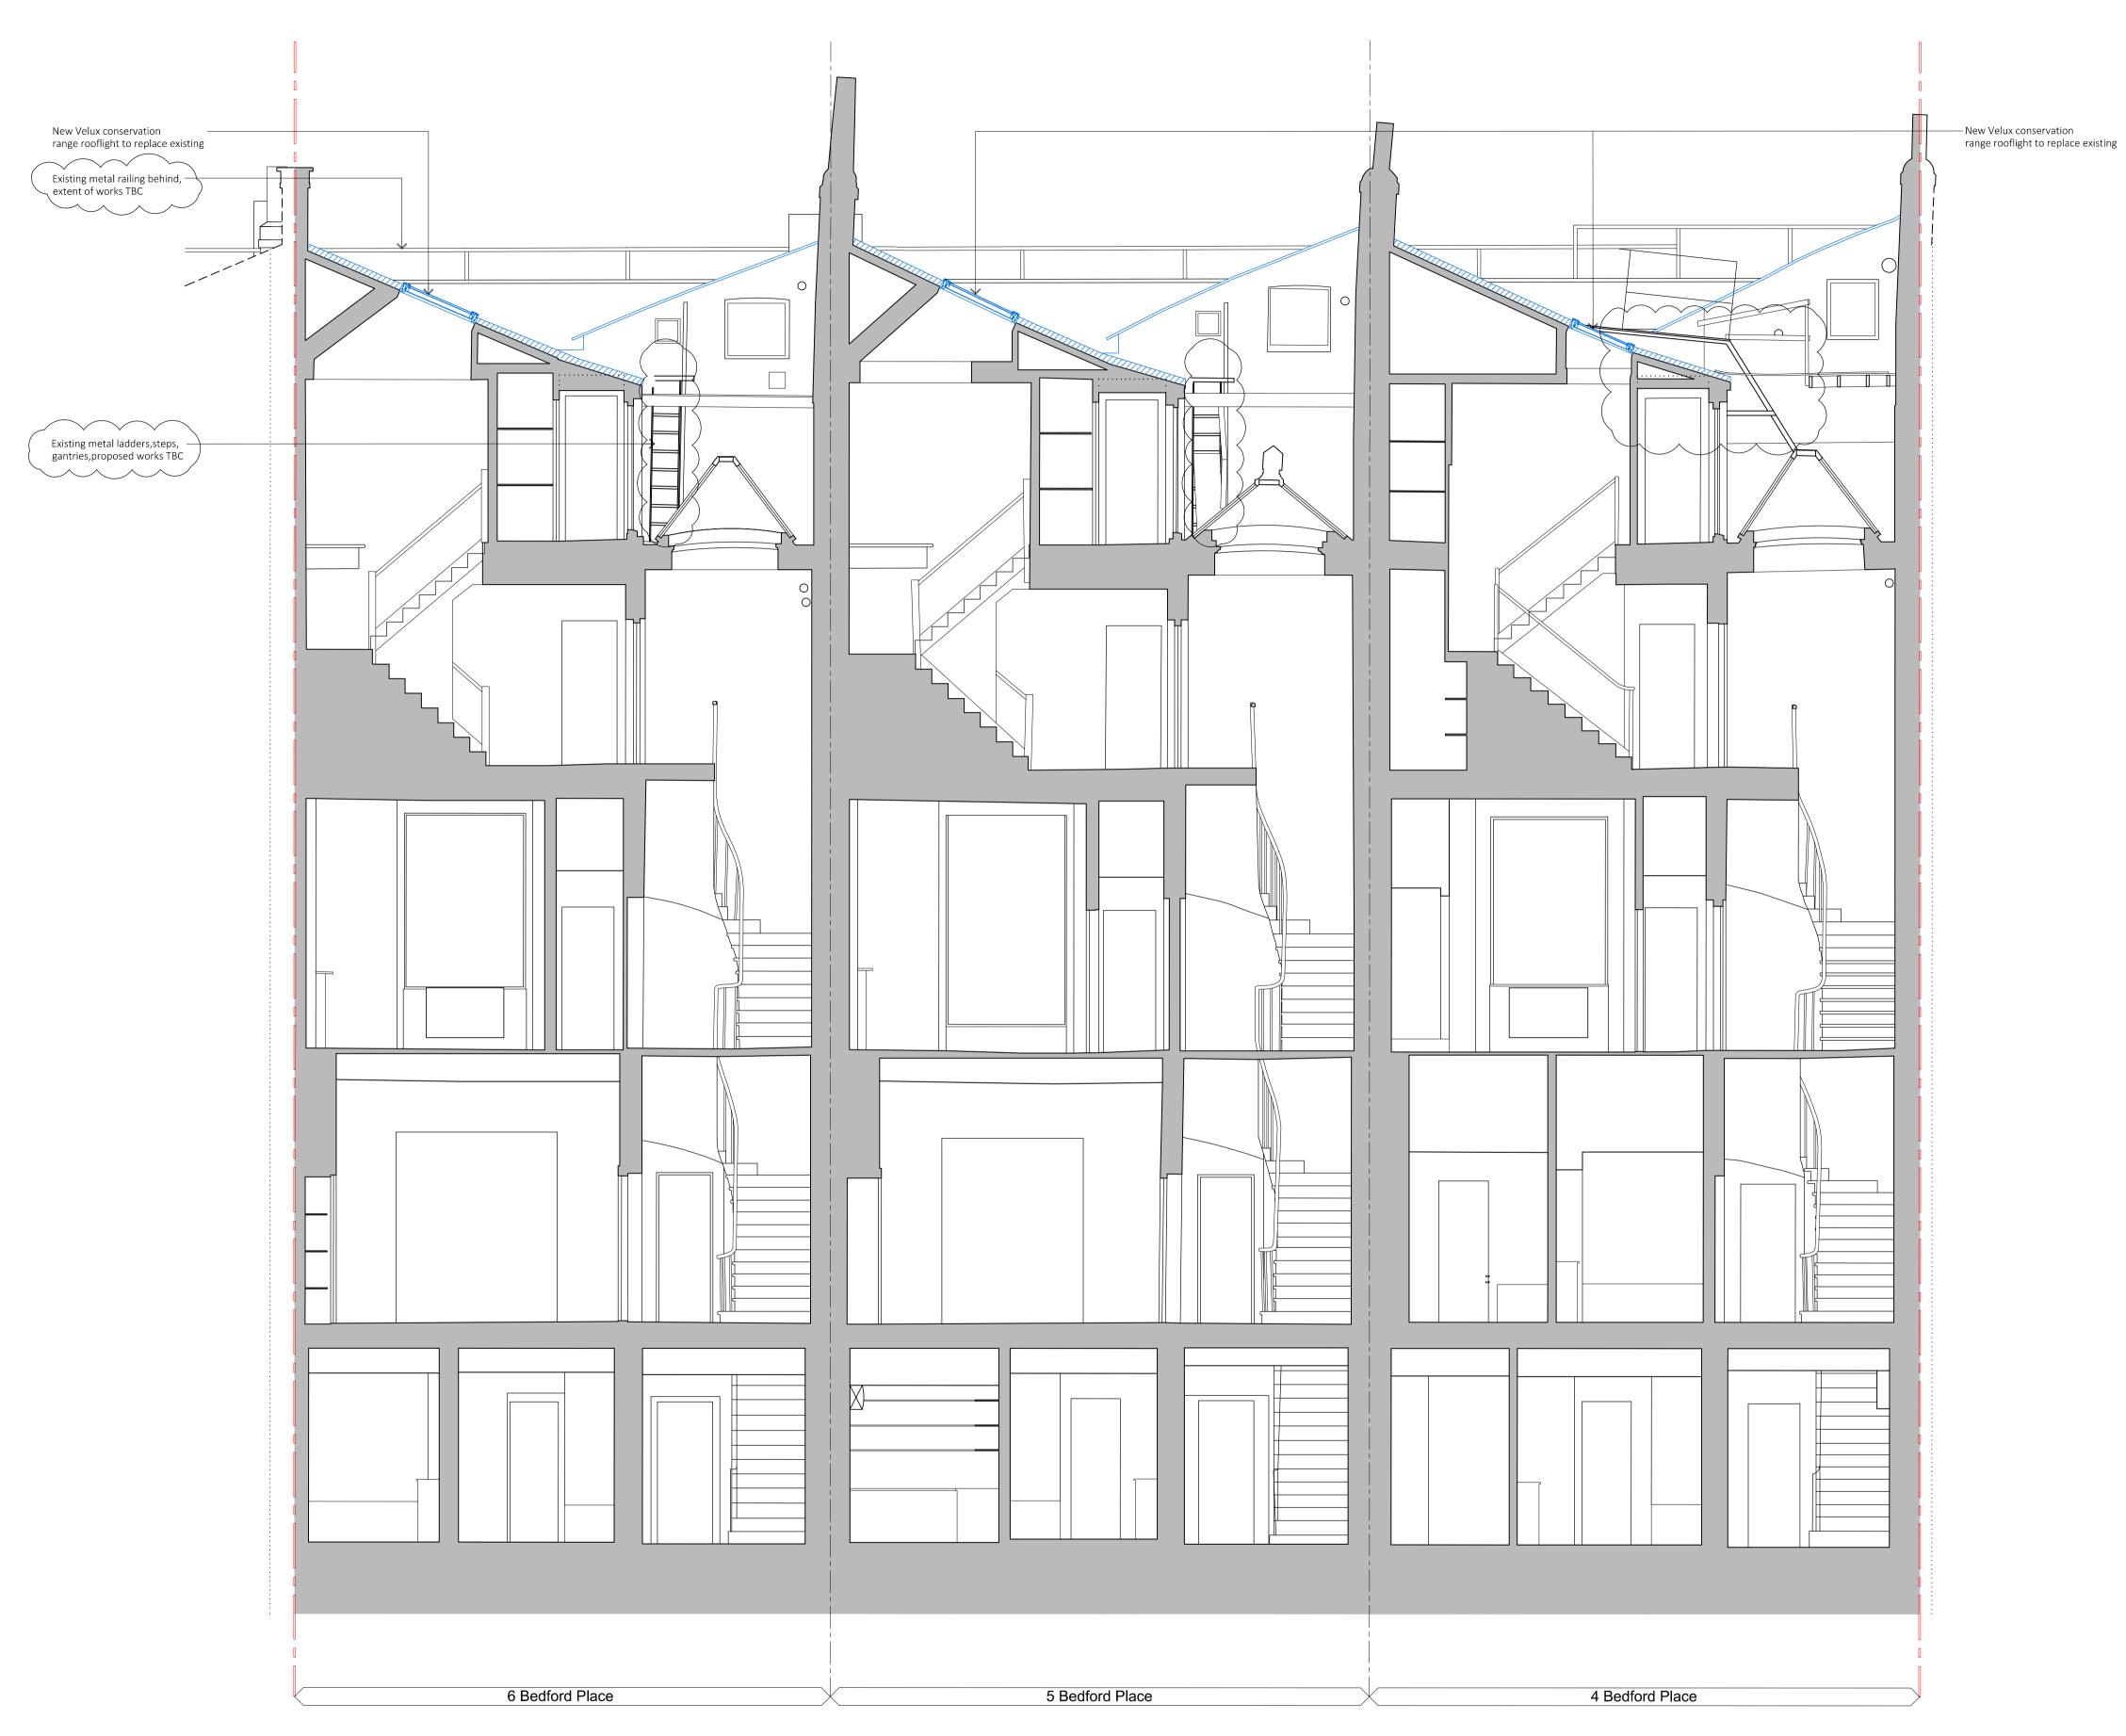

Proposed Section B-B

1:50 @ A1

0 0.5m 1m 2m 2.5m

P02 30/09/22 Authorized & Issued for PLANNING BD AH

P01 16/09/22 Initial issue for INFORMATION BD WW

rev date description drawn checked

\_ . . . . .

## PLANNING

|              | modulor studio ltd 5a lliffe Yard London. SE17 3QA t: +44 (0)20 7703 0124 e: info@modulor-studio.co.uk www.modulor-studio.co.uk |
|--------------|---------------------------------------------------------------------------------------------------------------------------------|
| client       | project name 4-6 Bedford Place, WC1B 5JD drawing title                                                                          |
|              | Proposed Section B-B status                                                                                                     |
|              | A3 (Published for Planning)                                                                                                     |
|              | 1:50@A1 (1:100@A3)                                                                                                              |
| PROJECT ORIG | GINATOR FUNCTION SPATIAL TYPE ROLE NUMBER REV                                                                                   |

22030 - MS - PL - XX - DR - A - 141 P02

©2022 do not scale from drawing. report discrepancies immediately