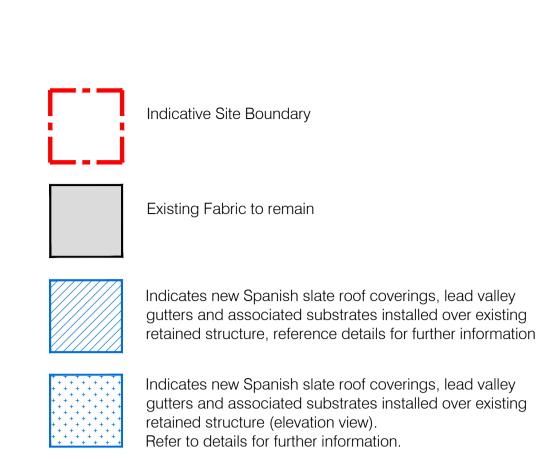

Proposed Section B-B

1:50 @ A1

0 0.5m 1m 2m 2.5m

P02 30/09/22 Authorized & Issued for PLANNING BD AH

P01 16/09/22 Initial issue for INFORMATION BD WW

rev date description drawn checked

\_ . . . . .

## PLANNING

|              | modulor studio ltd 5a lliffe Yard London. SE17 3QA t: +44 (0)20 7703 0124 e: info@modulor-studio.co.uk www.modulor-studio.co.uk |
|--------------|---------------------------------------------------------------------------------------------------------------------------------|
| client       | project name 4-6 Bedford Place, WC1B 5JD drawing title                                                                          |
|              | Proposed Section B-B status                                                                                                     |
|              | A3 (Published for Planning)                                                                                                     |
|              | 1:50@A1 (1:100@A3)                                                                                                              |
| PROJECT ORIG | GINATOR FUNCTION SPATIAL TYPE ROLE NUMBER REV                                                                                   |

22030 - MS - PL - XX - DR - A - 141 P02

©2022 do not scale from drawing. report discrepancies immediately