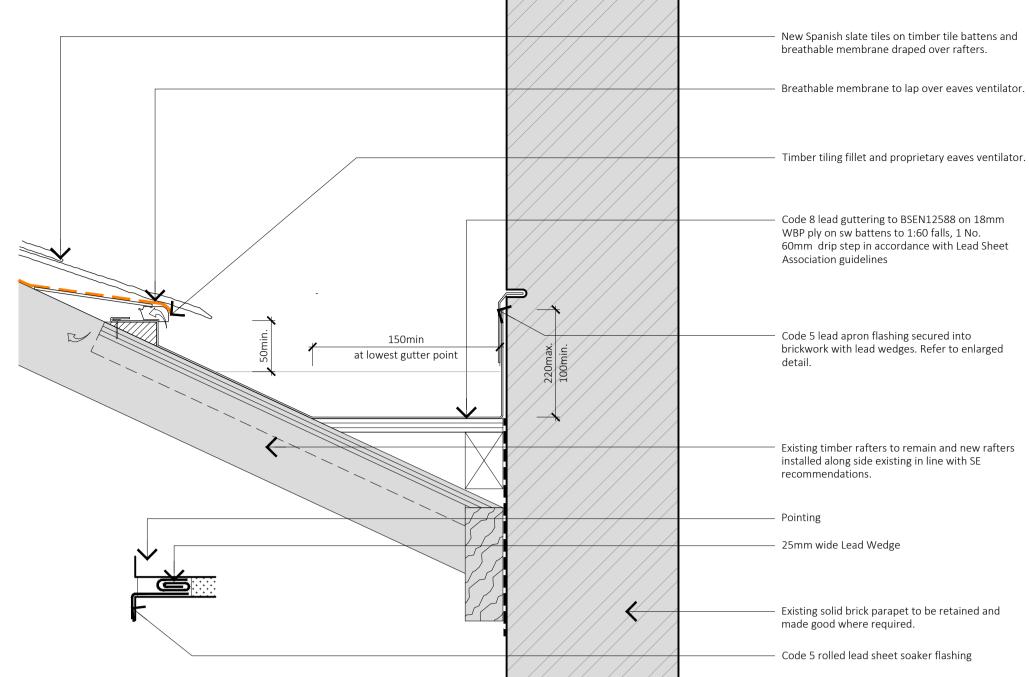

## Roof Construction

U-Value Target = 0.16 W/m2K

- Spanish slate tiled roof on timber tiling battens.
- Breathable underlay draped over rafters.
- Existing timber rafters to remain and new rafters installed along side existing in line with SE recommendations.
- Ventilated cold roof void.
- 170mm Rookwool Roll laid over timber roof joists.
- 18mm OSB3 T&G Loftboard where required for MEP plant.
- Existing timber ceiling joist to be retained & new timber ceiling joists to be installed
- adjacent to existing in line with SE recommendations.
  100mm Rockwool Roll between joists.
- VCL (Requirement TBC)
- Evisting lath and plaster colling to be rate
- Existing lath and plaster ceiling to be retained (TBC)