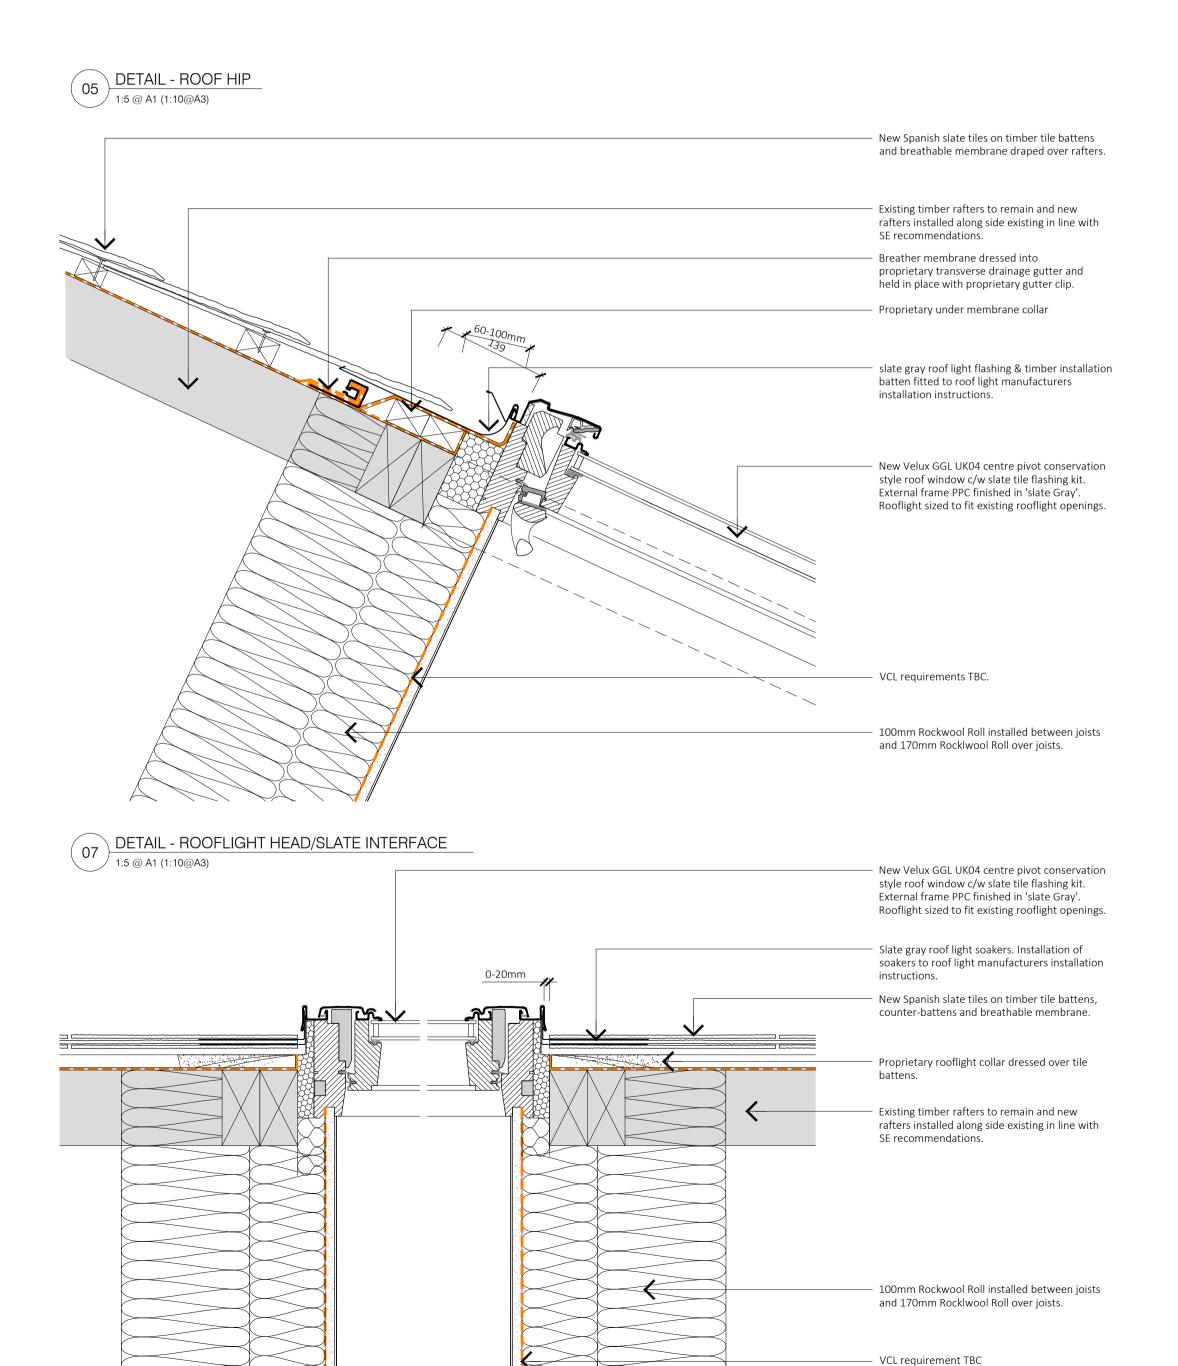

## Roof Construction

U-Value Target = 0.16 W/m2K

- Spanish slate tiled roof on timber tiling battens.
- Breathable underlay draped over rafters.
- Existing timber rafters to remain and new rafters installed along side existing in line with SE recommendations.
- Ventilated cold roof void.
- 170mm Rookwool Roll laid over timber roof joists.
- 18mm OSB3 T&G Loftboard where required for MEP plant.
- Existing timber ceiling joist to be retained & new timber ceiling joists to be installed
- adjacent to existing in line with SE recommendations.
  100mm Rockwool Roll between joists.
- VCL (Requirement TBC)
- Evisting lath and plaster colling to be rate
- Existing lath and plaster ceiling to be retained (TBC)