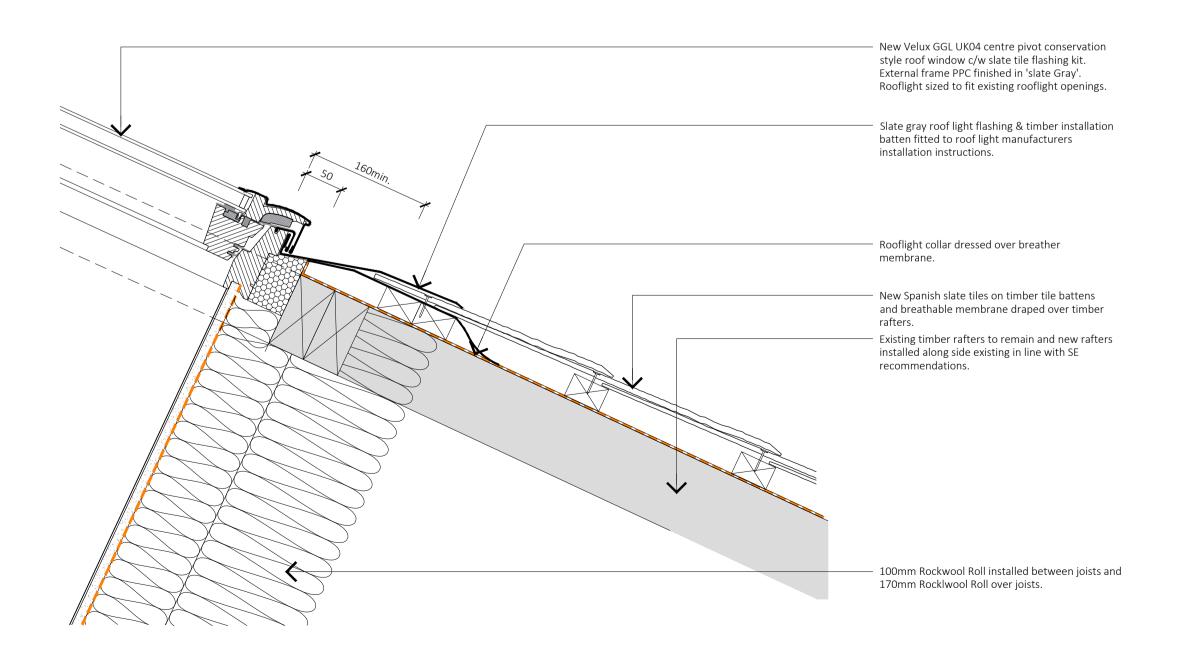

## Roof Construction

U-Value Target = 0.16 W/m2K

- Spanish slate tiled roof on timber tiling battens.
- Breathable underlay draped over rafters.
- Existing timber rafters to remain and new rafters installed along side existing in line with SE recommendations.
- Ventilated cold roof void.
- 170mm Rookwool Roll laid over timber roof joists.
- 18mm OSB3 T&G Loftboard where required for MEP plant.
- Existing timber ceiling joist to be retained & new timber ceiling joists to be installed
- adjacent to existing in line with SE recommendations.
  100mm Rockwool Roll between joists.
- VCL (Requirement TBC)
- Evisting lath and plaster colling to be rate
- Existing lath and plaster ceiling to be retained (TBC)