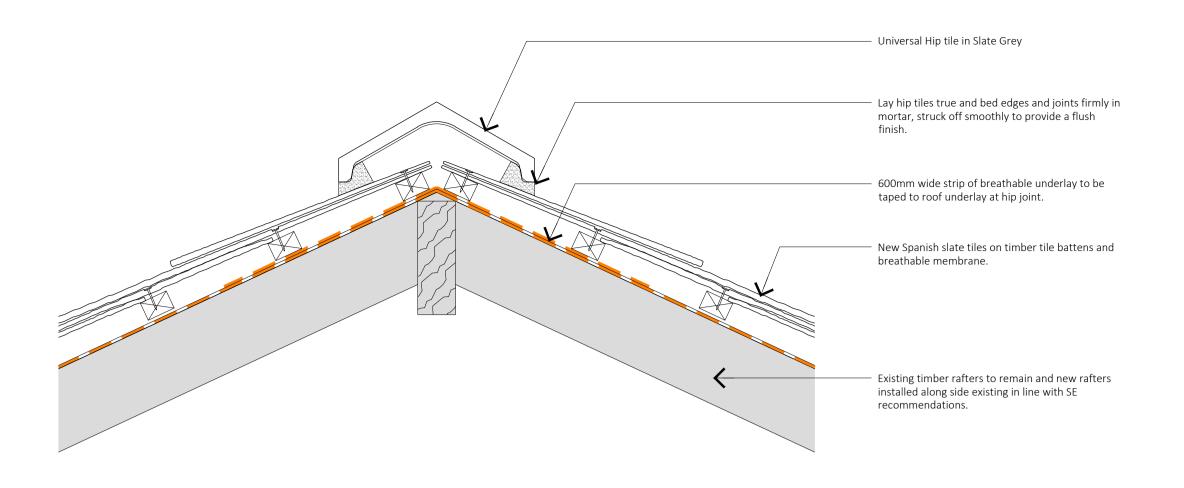

## Roof Construction

U-Value Target = 0.16 W/m2K

- Spanish slate tiled roof on timber tiling battens.
- Breathable underlay draped over rafters.
- Existing timber rafters to remain and new rafters installed along side existing in line with SE recommendations.
- Ventilated cold roof void.
- 170mm Rookwool Roll laid over timber roof joists.
- 18mm OSB3 T&G Loftboard where required for MEP plant.
- Existing timber ceiling joist to be retained & new timber ceiling joists to be installed
- adjacent to existing in line with SE recommendations.
  100mm Rockwool Roll between joists.
- VCL (Requirement TBC)
- Evisting lath and plaster colling to be rate
- Existing lath and plaster ceiling to be retained (TBC)