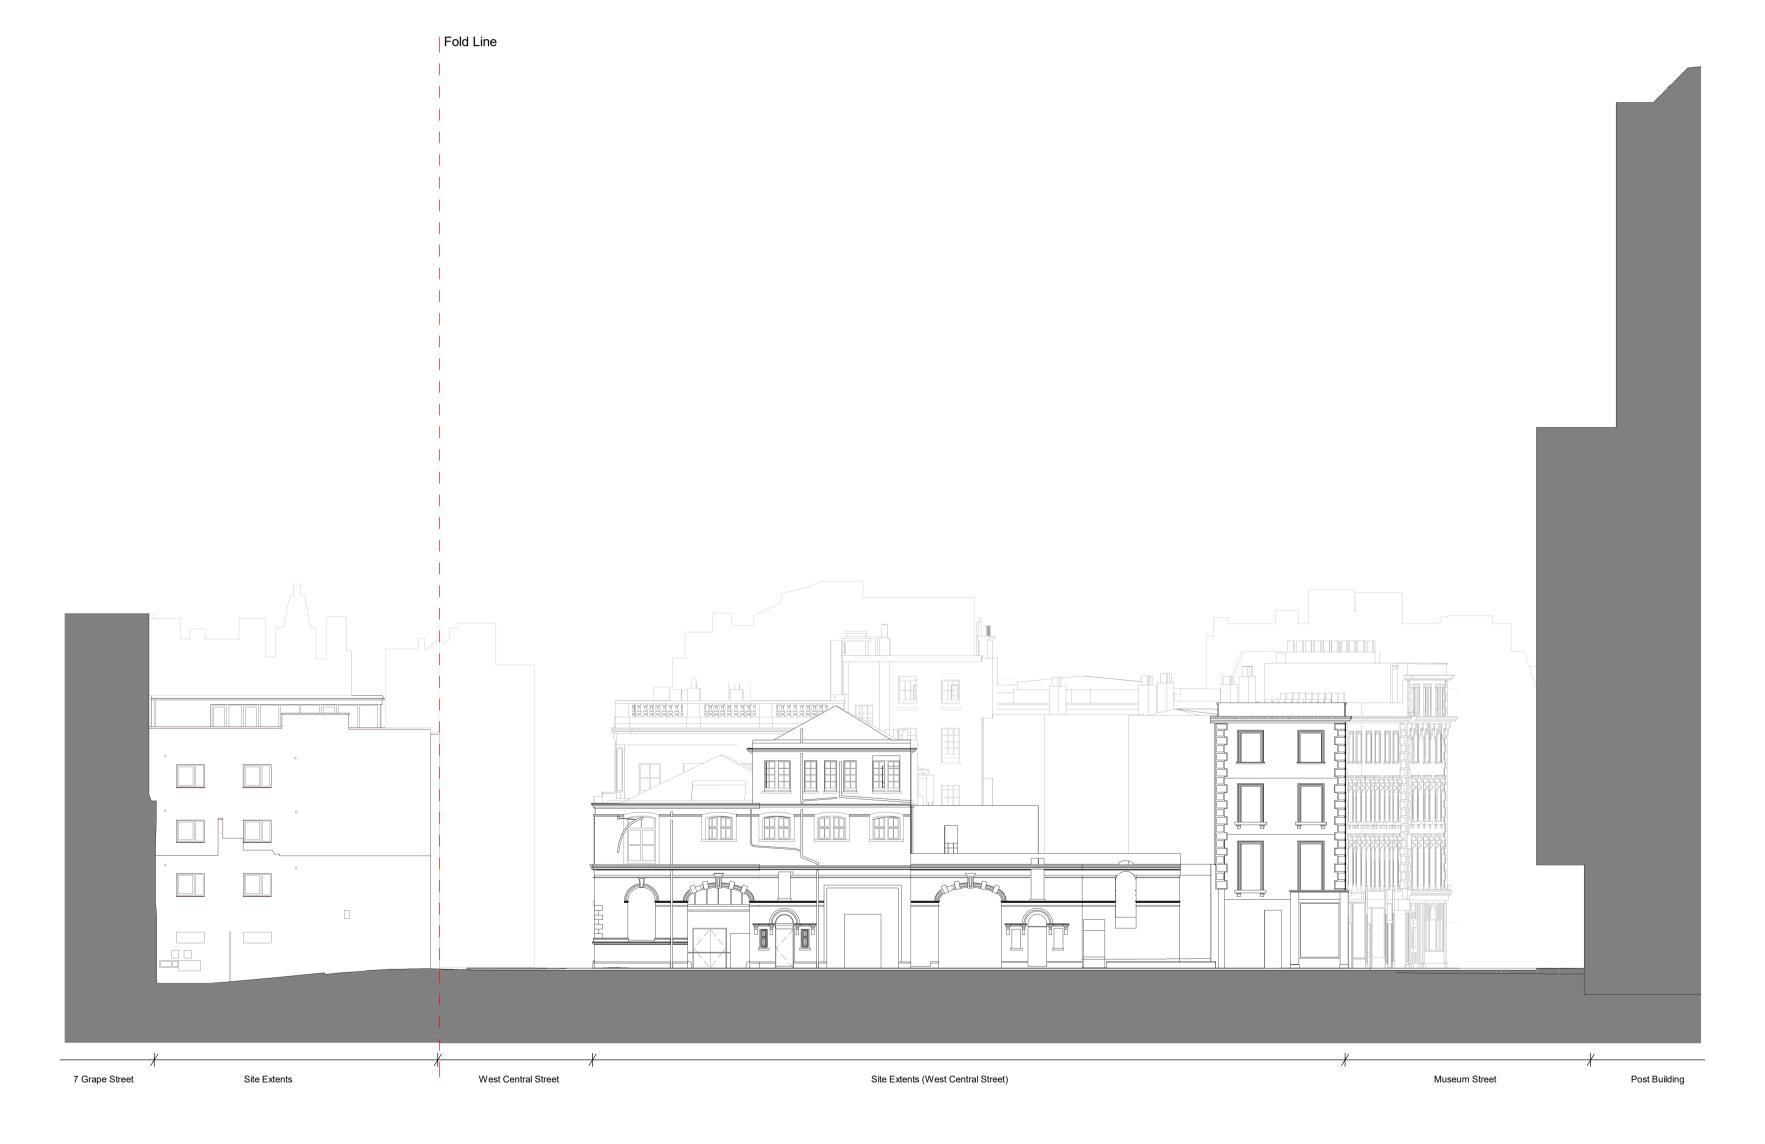

Existing West Central Street Elevation North

drawing title

Existing West Central Street Elevation North

| drawn          | size | date     | scale    |
|----------------|------|----------|----------|
| JM             | A1   | 20/01/21 | 1 : 200  |
| drawing number |      |          | revision |
| 295 _P10.200   |      |          | А        |