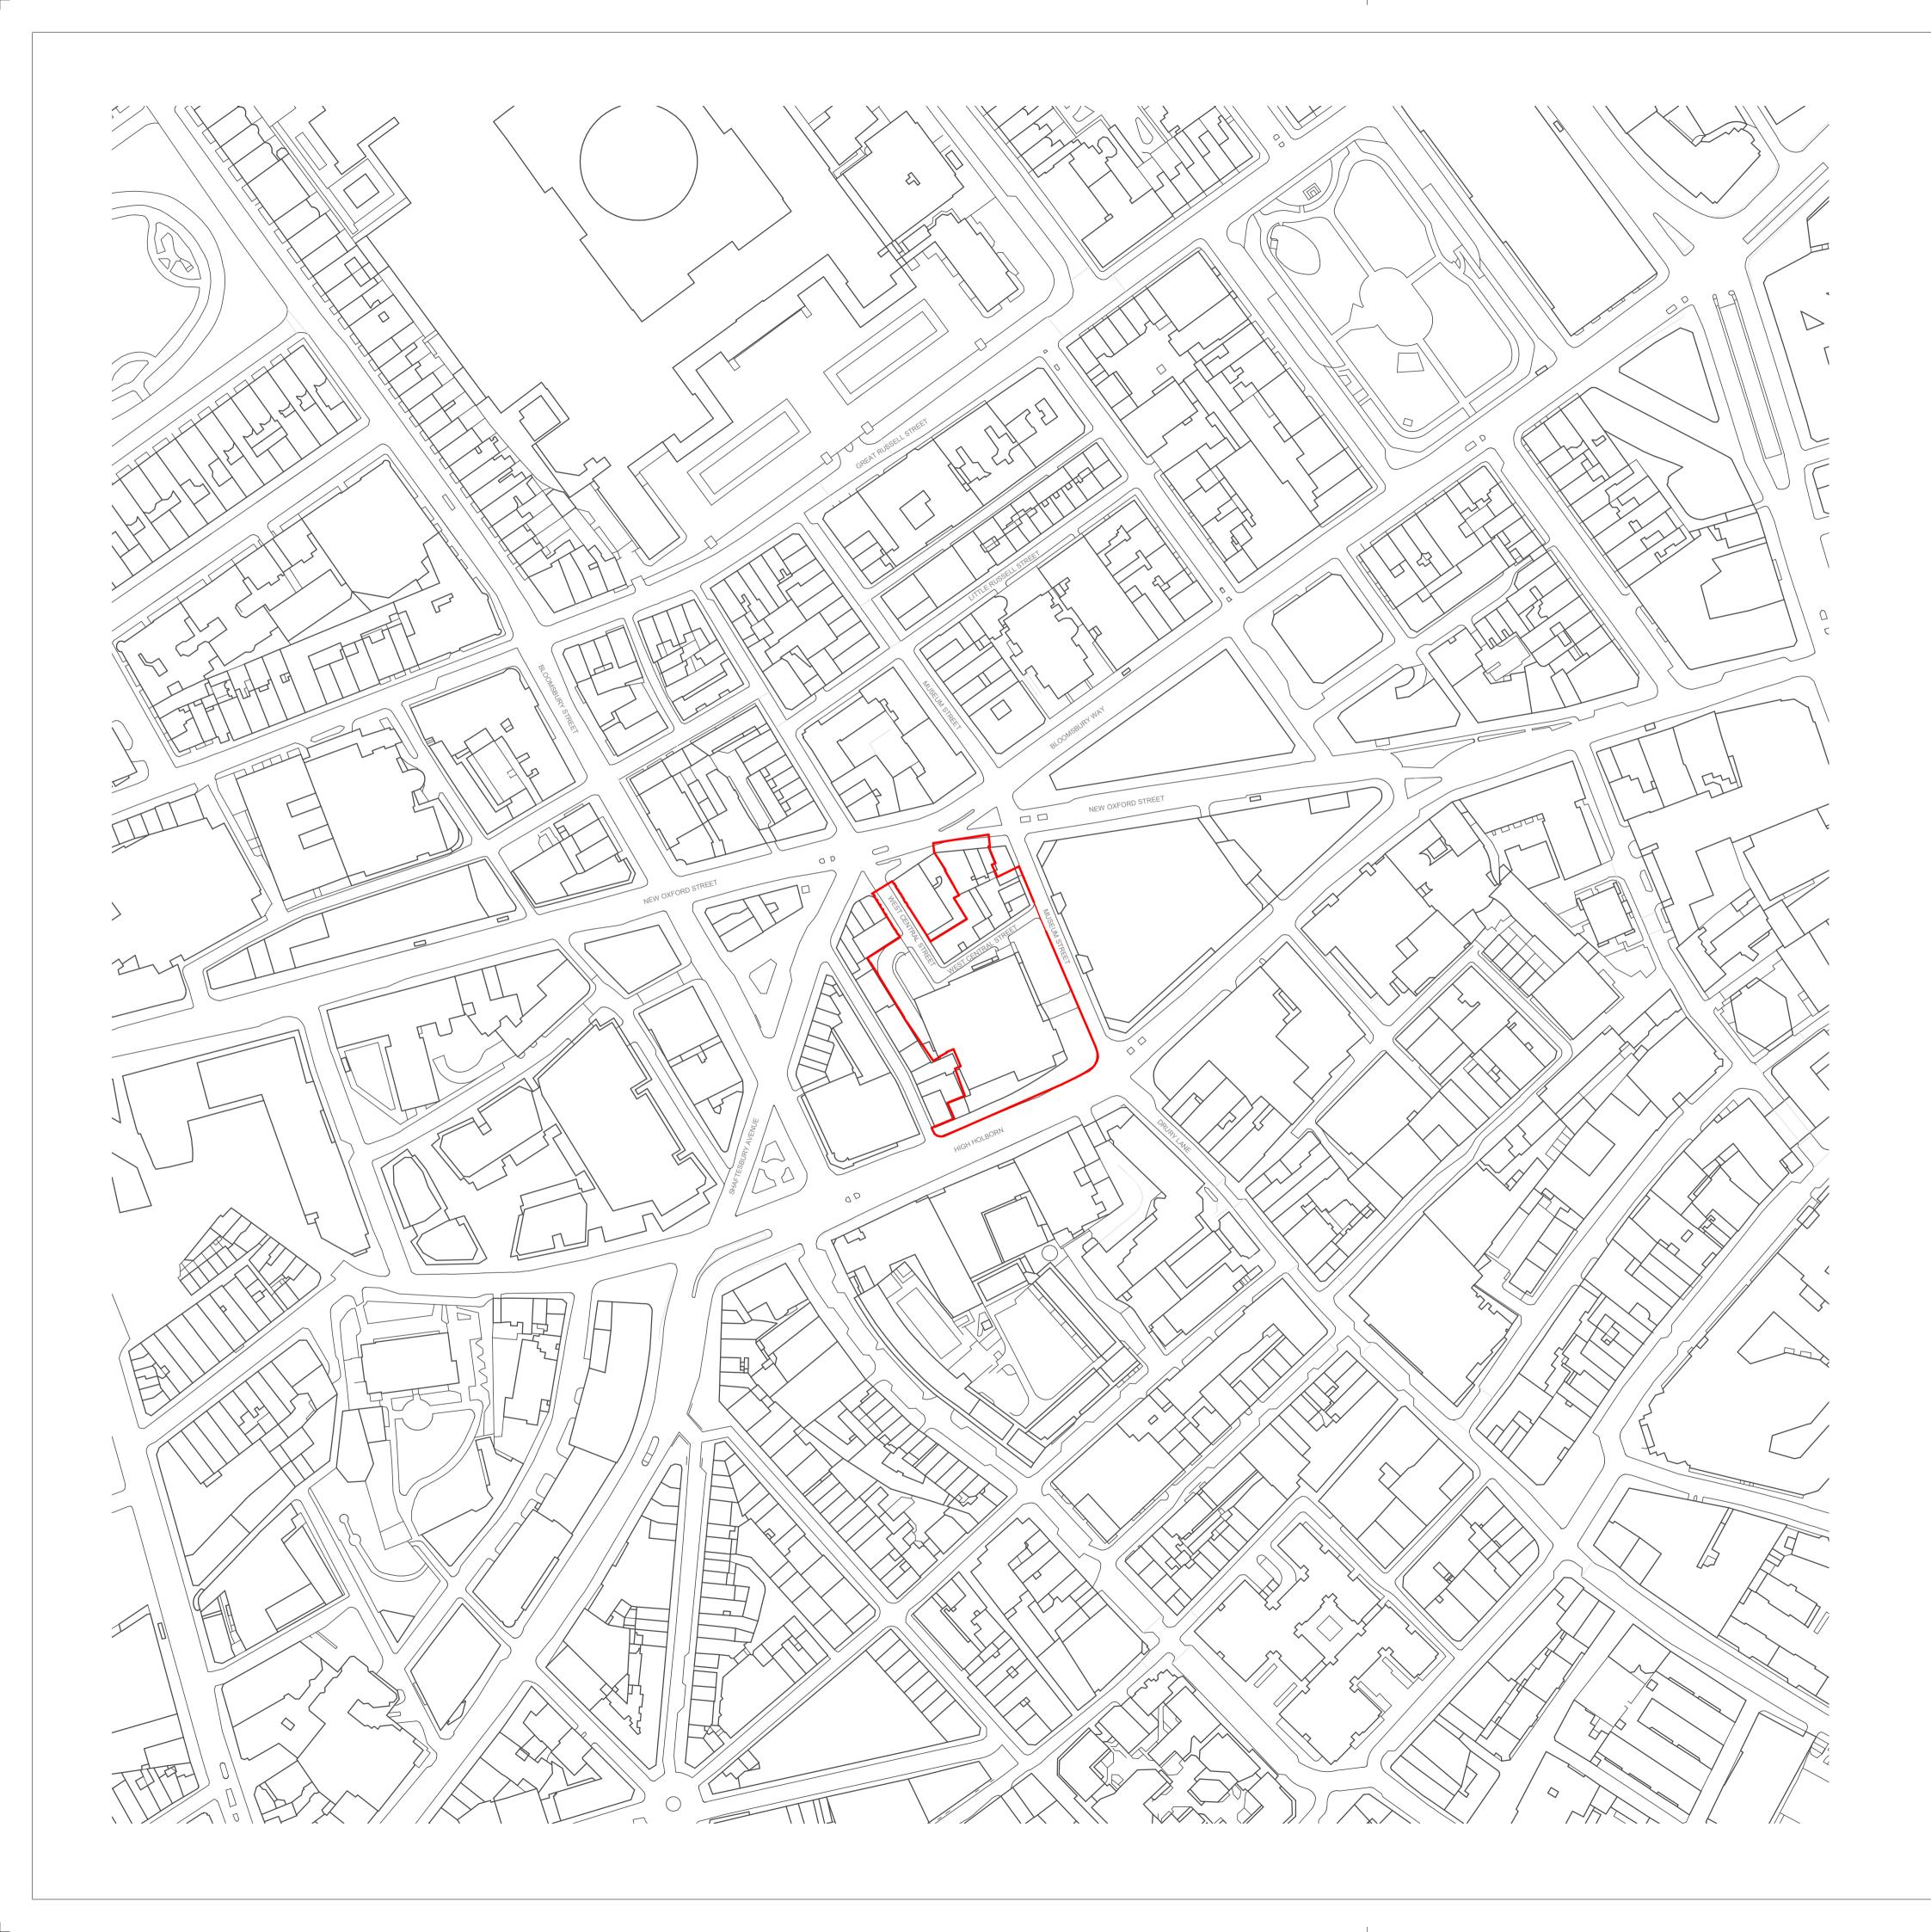

GENERAL NOTES:

Existing drawings are for reference only - not for approval.

Planning Boundary shown is intended to align with proposed West End Project kerb extents along High Holborn, and is based on available information as submitted. Post-submission amendment to as-built kerb line may be required.

KEY

— Planning Boundary

|    |                                                                                                                               | .06.22<br>.03.21 |          |       | For Planning                                    | -        |       |
|----|-------------------------------------------------------------------------------------------------------------------------------|------------------|----------|-------|-------------------------------------------------|----------|-------|
|    | Ρ                                                                                                                             | L                | AI       | N     | ΝΙ                                              | NG       | ,<br> |
|    | rev da                                                                                                                        | te               | author / | check | comments                                        |          |       |
|    | DSDHA<br>357 Kennington Lane London SE11 5QY<br>T 020 7703 3555<br>F 020 7703 3890<br>E info@dsdha.co.uk<br>W www.dsdha.co.uk |                  |          |       |                                                 |          |       |
|    | project                                                                                                                       |                  |          |       |                                                 |          |       |
|    | Museum Street and West<br>Central Street<br>London, WC1A 1JR                                                                  |                  |          |       |                                                 |          |       |
|    | drawing title                                                                                                                 |                  |          |       |                                                 |          |       |
|    | Site Location Plan                                                                                                            |                  |          |       |                                                 |          |       |
|    | drawn                                                                                                                         | 5                | size     |       | date                                            | scale    |       |
|    | MS                                                                                                                            |                  | A1       |       | 03/10/21                                        | 1 : 1250 | )     |
|    | drawing number                                                                                                                |                  |          |       |                                                 | revisi   | on    |
| 0m | 295 _P10.001                                                                                                                  |                  |          |       |                                                 | A        |       |
|    | REPORT DISCREPANCIES<br>DO NOT SCALE FROM THIS DRAWING<br>COPYRIGHT DSDHA                                                     |                  |          |       | USE LATEST REVISION<br>CHECK DIMENSIONS ON SITE |          |       |