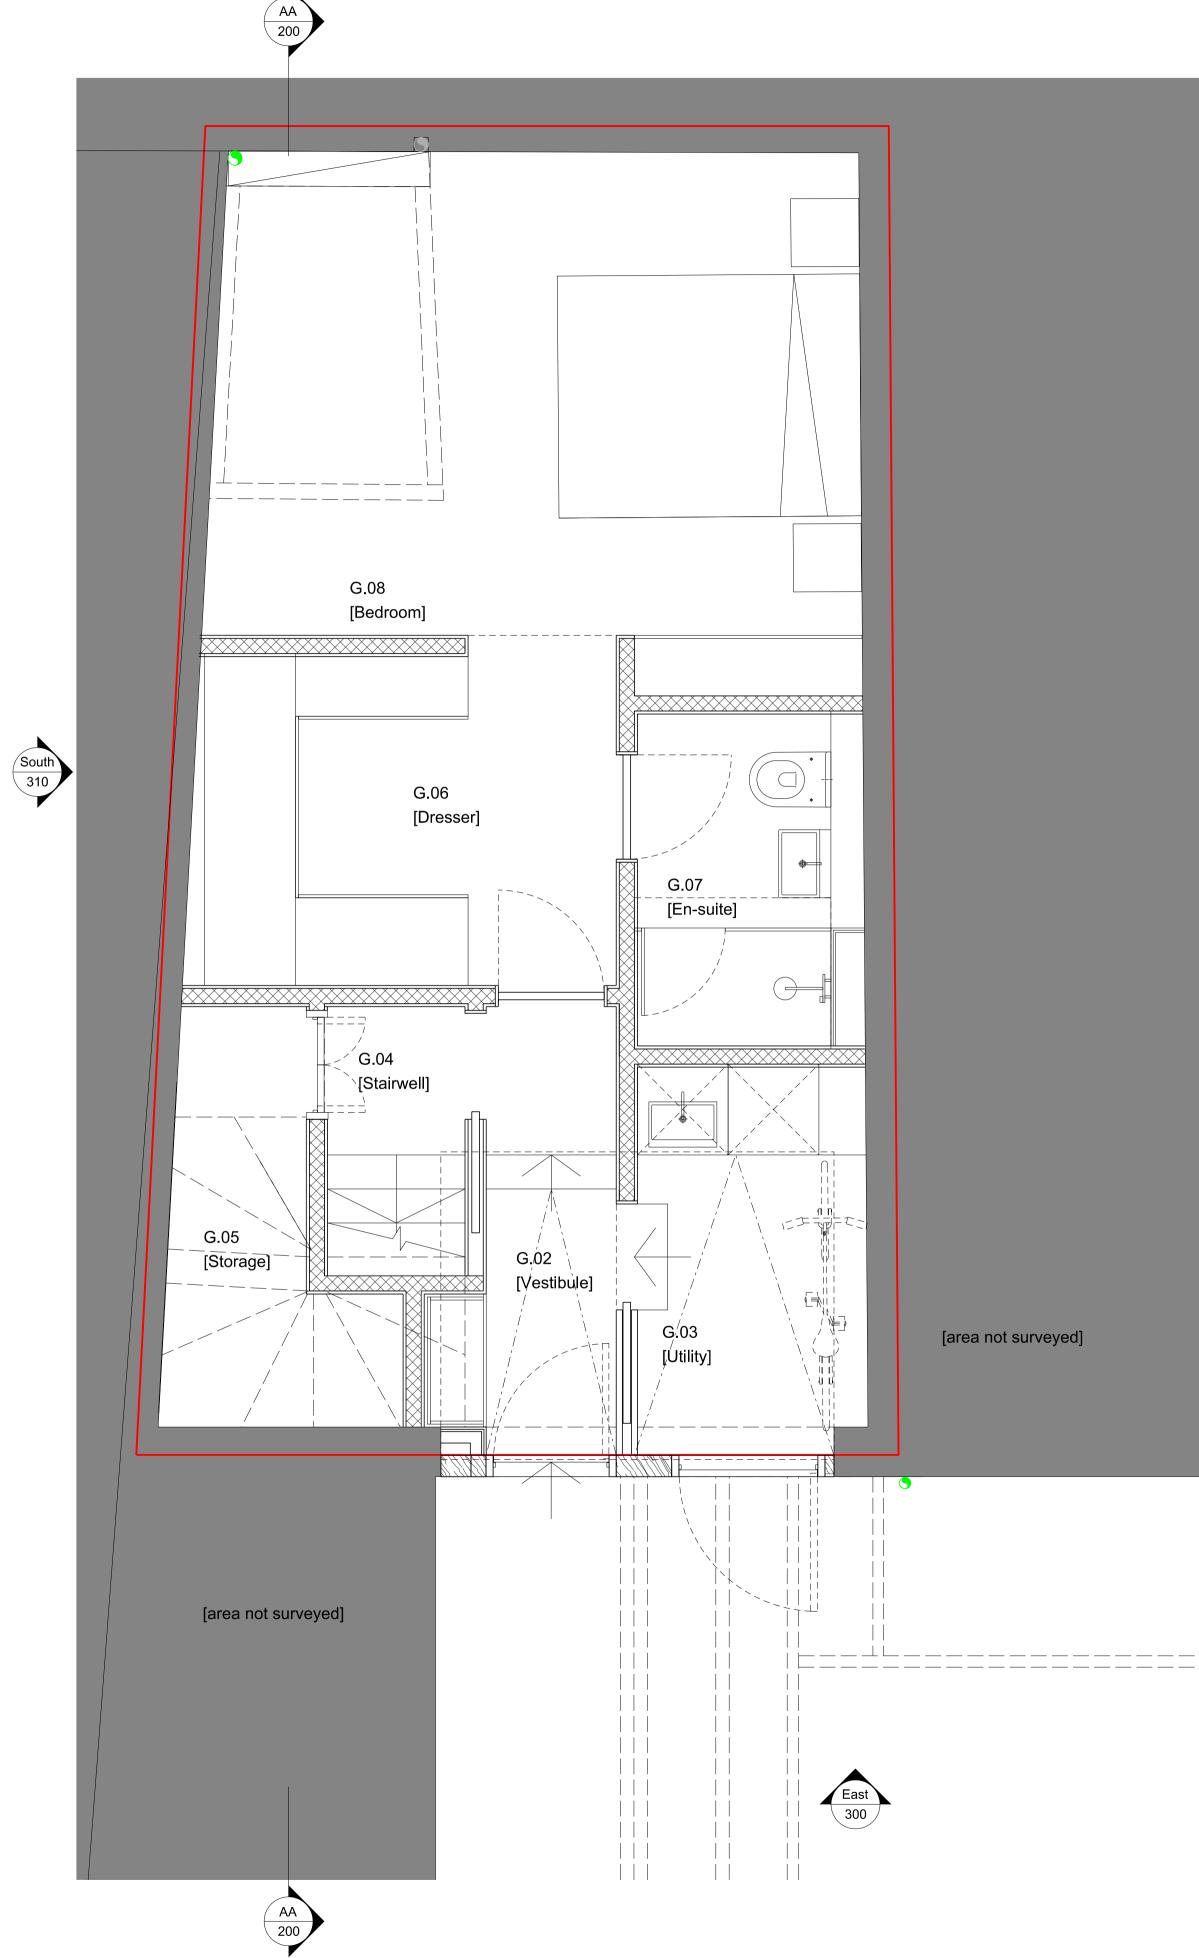

## PLANNING

| Project No.                                  | 2201                                                                                           |                           |       |  |
|----------------------------------------------|------------------------------------------------------------------------------------------------|---------------------------|-------|--|
| Client<br>Amy Leonard and Michael Kerrison   |                                                                                                |                           |       |  |
| Date                                         | 21.09.2022                                                                                     |                           |       |  |
| Scale                                        | 1:50 @ A3 / 1:25@A1                                                                            |                           |       |  |
| Project                                      | 6 Salmon Mews                                                                                  |                           |       |  |
| Drawing Title:                               |                                                                                                |                           |       |  |
| Proposed                                     | Ground and Fir                                                                                 | st Floor                  | Plans |  |
| Drawing No.                                  |                                                                                                |                           | Rev.  |  |
|                                              | 2201_PL_100                                                                                    |                           | В     |  |
| Drawn                                        | Approved                                                                                       | Signed                    |       |  |
| Copyright © Hill Pa                          | tru Architects.                                                                                |                           |       |  |
| to calculate areas fo<br>dimensions to be ch | exists. This drawing<br>or the purposes of va<br>ecked on site by the<br>be their responsibili | luation. Al<br>contractor | 1     |  |
| Do not scale drawin                          | gs                                                                                             |                           |       |  |