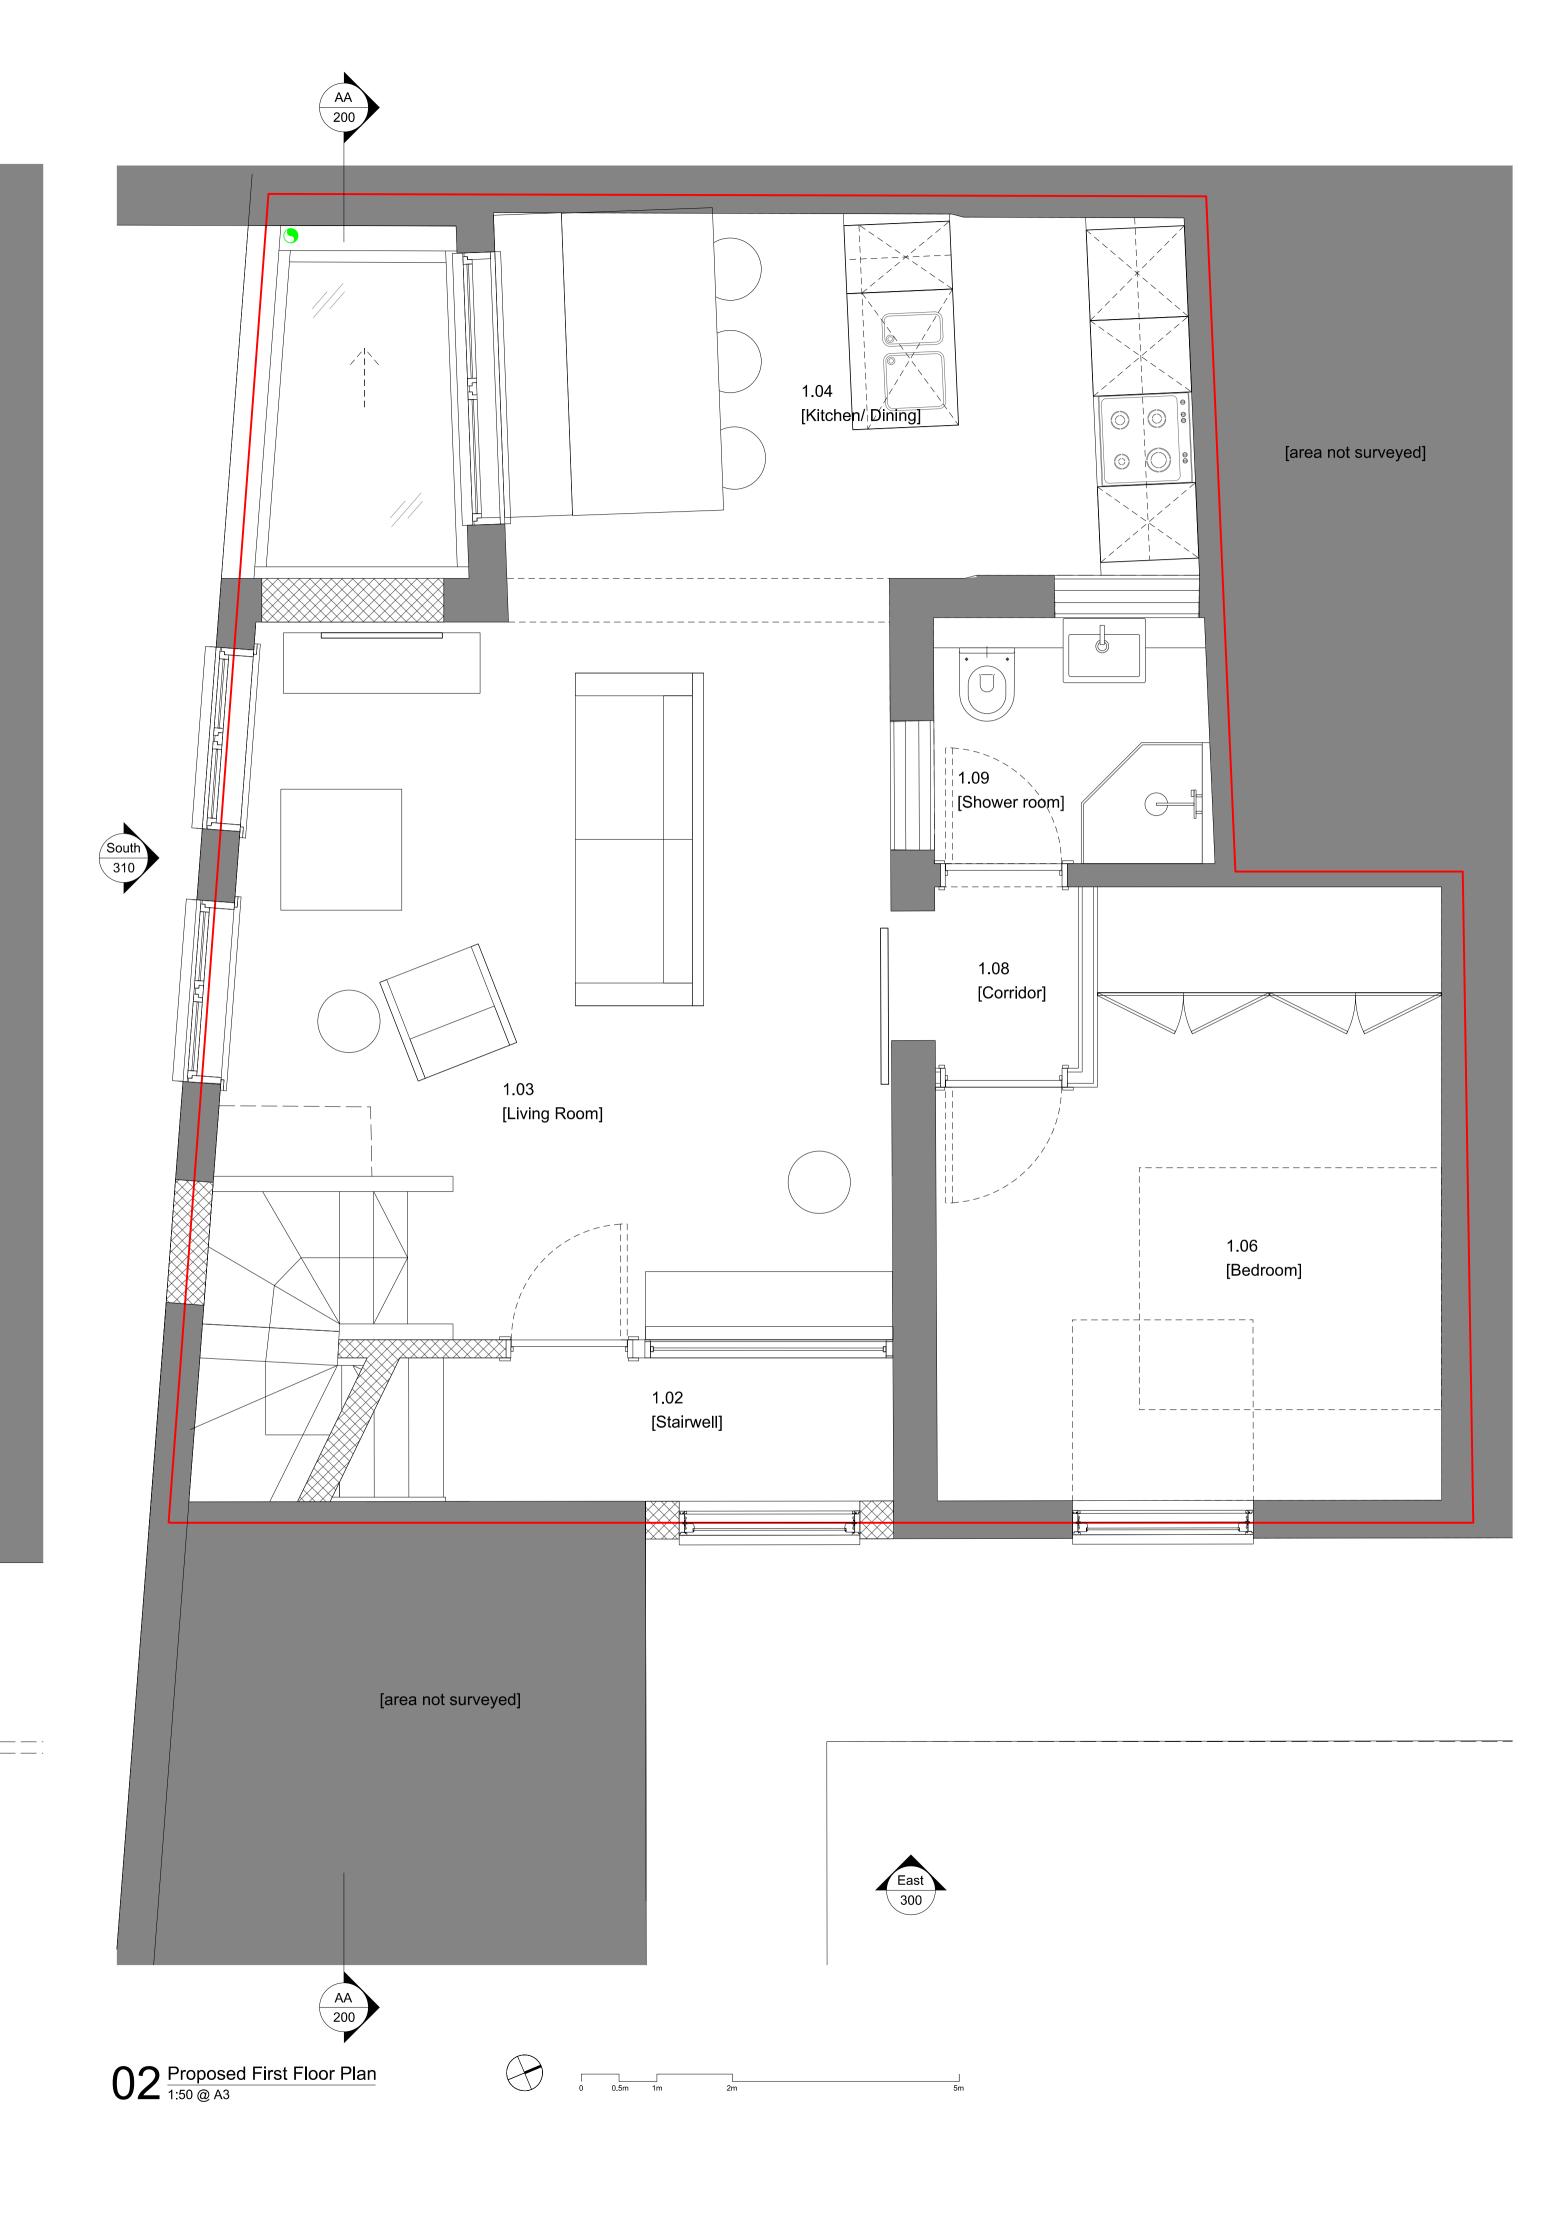

## PLANNING

| Project No.                                  | 2201                                                                                           |                           |       |  |
|----------------------------------------------|------------------------------------------------------------------------------------------------|---------------------------|-------|--|
| Client<br>Amy Leonard and Michael Kerrison   |                                                                                                |                           |       |  |
| Date                                         | 21.09.2022                                                                                     |                           |       |  |
| Scale                                        | 1:50 @ A3 / 1:25@A1                                                                            |                           |       |  |
| Project                                      | 6 Salmon Mews                                                                                  |                           |       |  |
| Drawing Title:                               |                                                                                                |                           |       |  |
| Proposed                                     | Ground and Fir                                                                                 | st Floor                  | Plans |  |
| Drawing No.                                  |                                                                                                |                           | Rev.  |  |
|                                              | 2201_PL_100                                                                                    |                           | В     |  |
| Drawn                                        | Approved                                                                                       | Signed                    |       |  |
| Copyright © Hill Pa                          | tru Architects.                                                                                |                           |       |  |
| to calculate areas fo<br>dimensions to be ch | exists. This drawing<br>or the purposes of va<br>ecked on site by the<br>be their responsibili | luation. Al<br>contractor | 1     |  |
| Do not scale drawin                          | gs                                                                                             |                           |       |  |