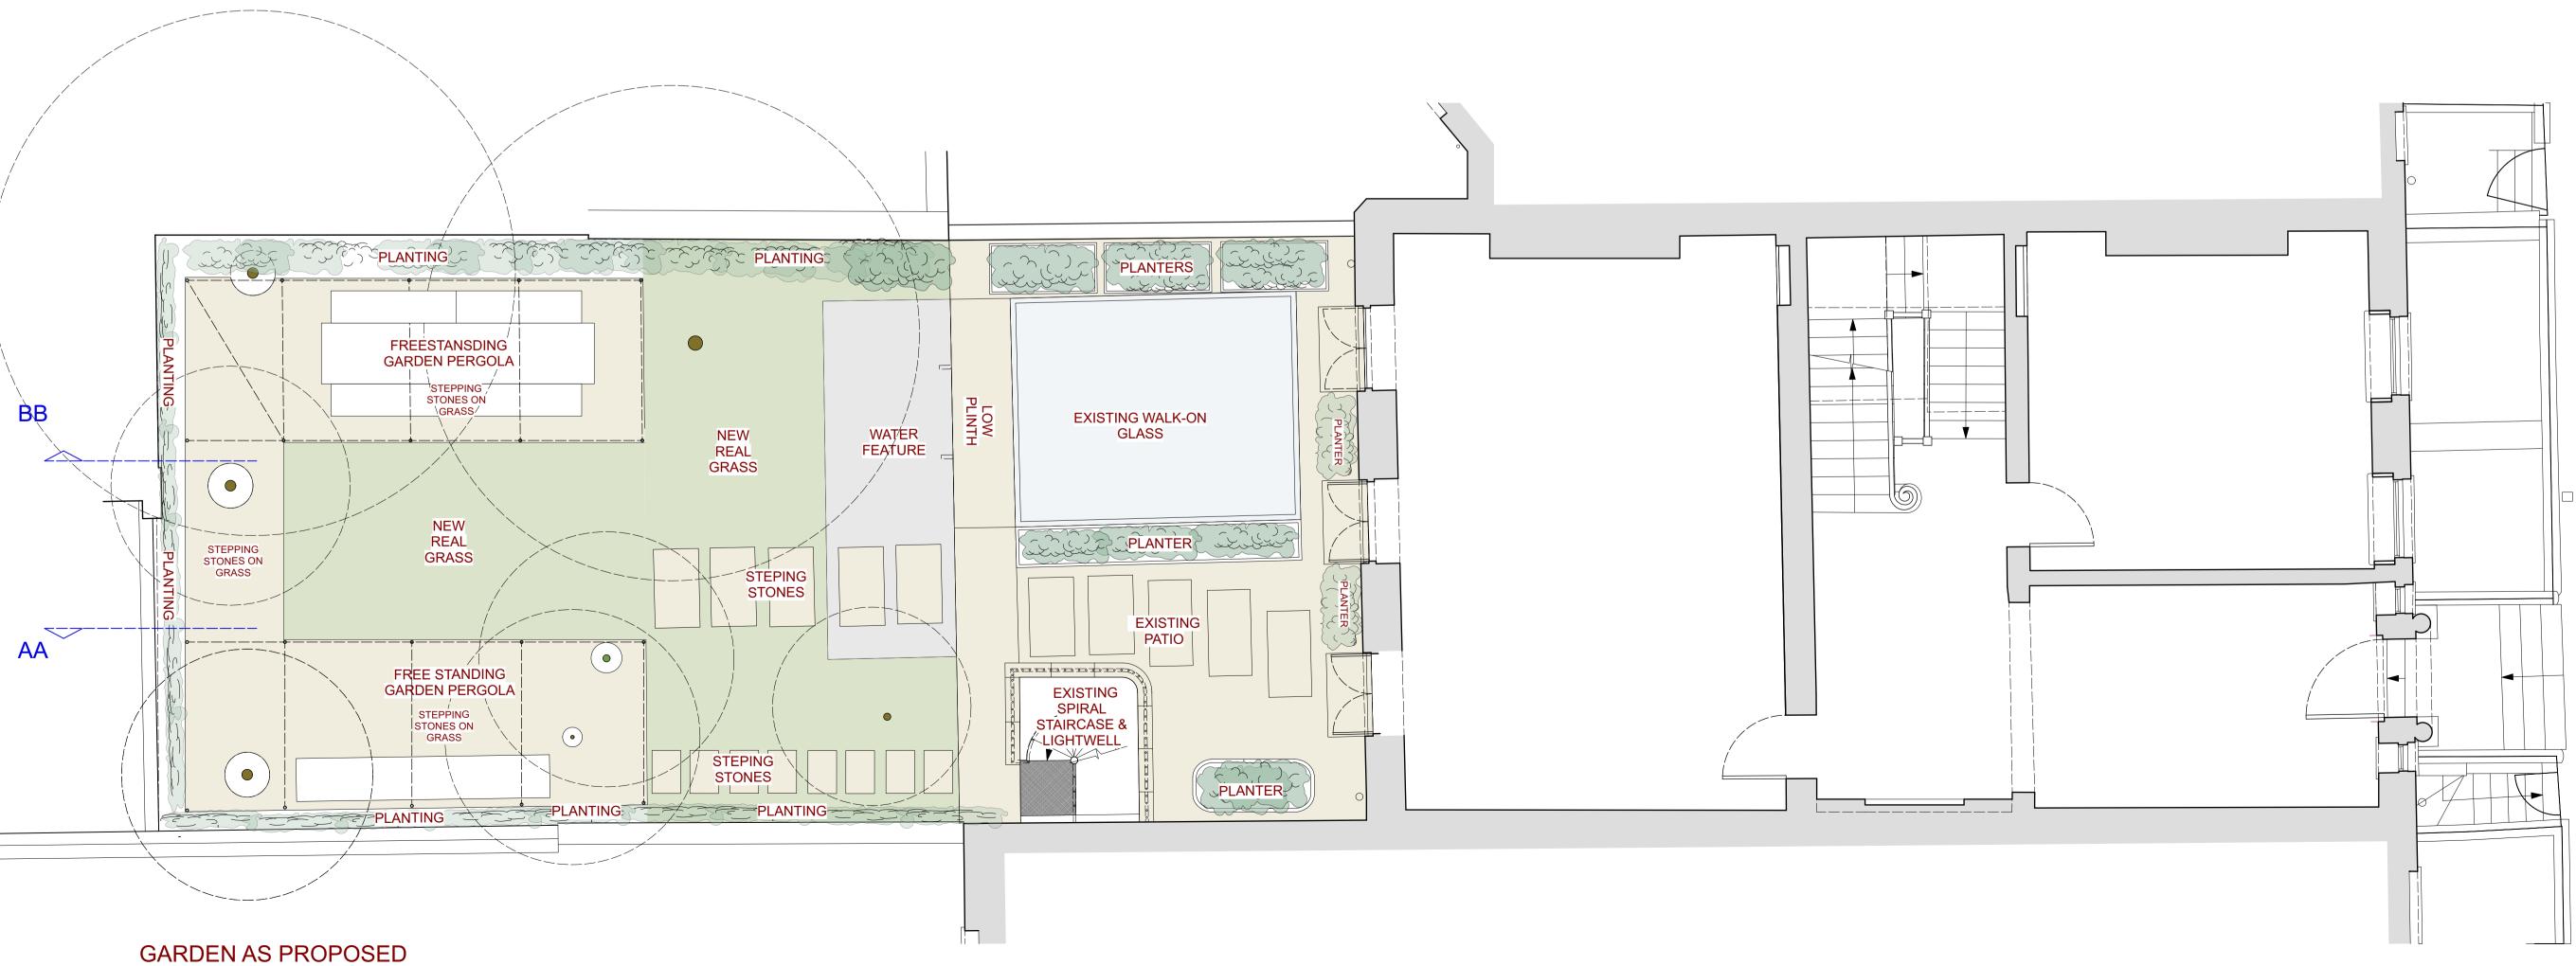

GARDEN PLAN LAYOUT
As Existing and As Proposed

1:50/1:100 @ A1/A3 | 1007 - P 300

Date: 21.09.2022

Checked by:

Drawing Number:

© Copyright

This drawing a

This drawing and its subject matter is the intellectual property of Studio Dot, protected by the Copyright, designs and Patents Act 1988. No part of this drawings shall be reproduced, used or disclosed without the express written consent of Studio Dot.