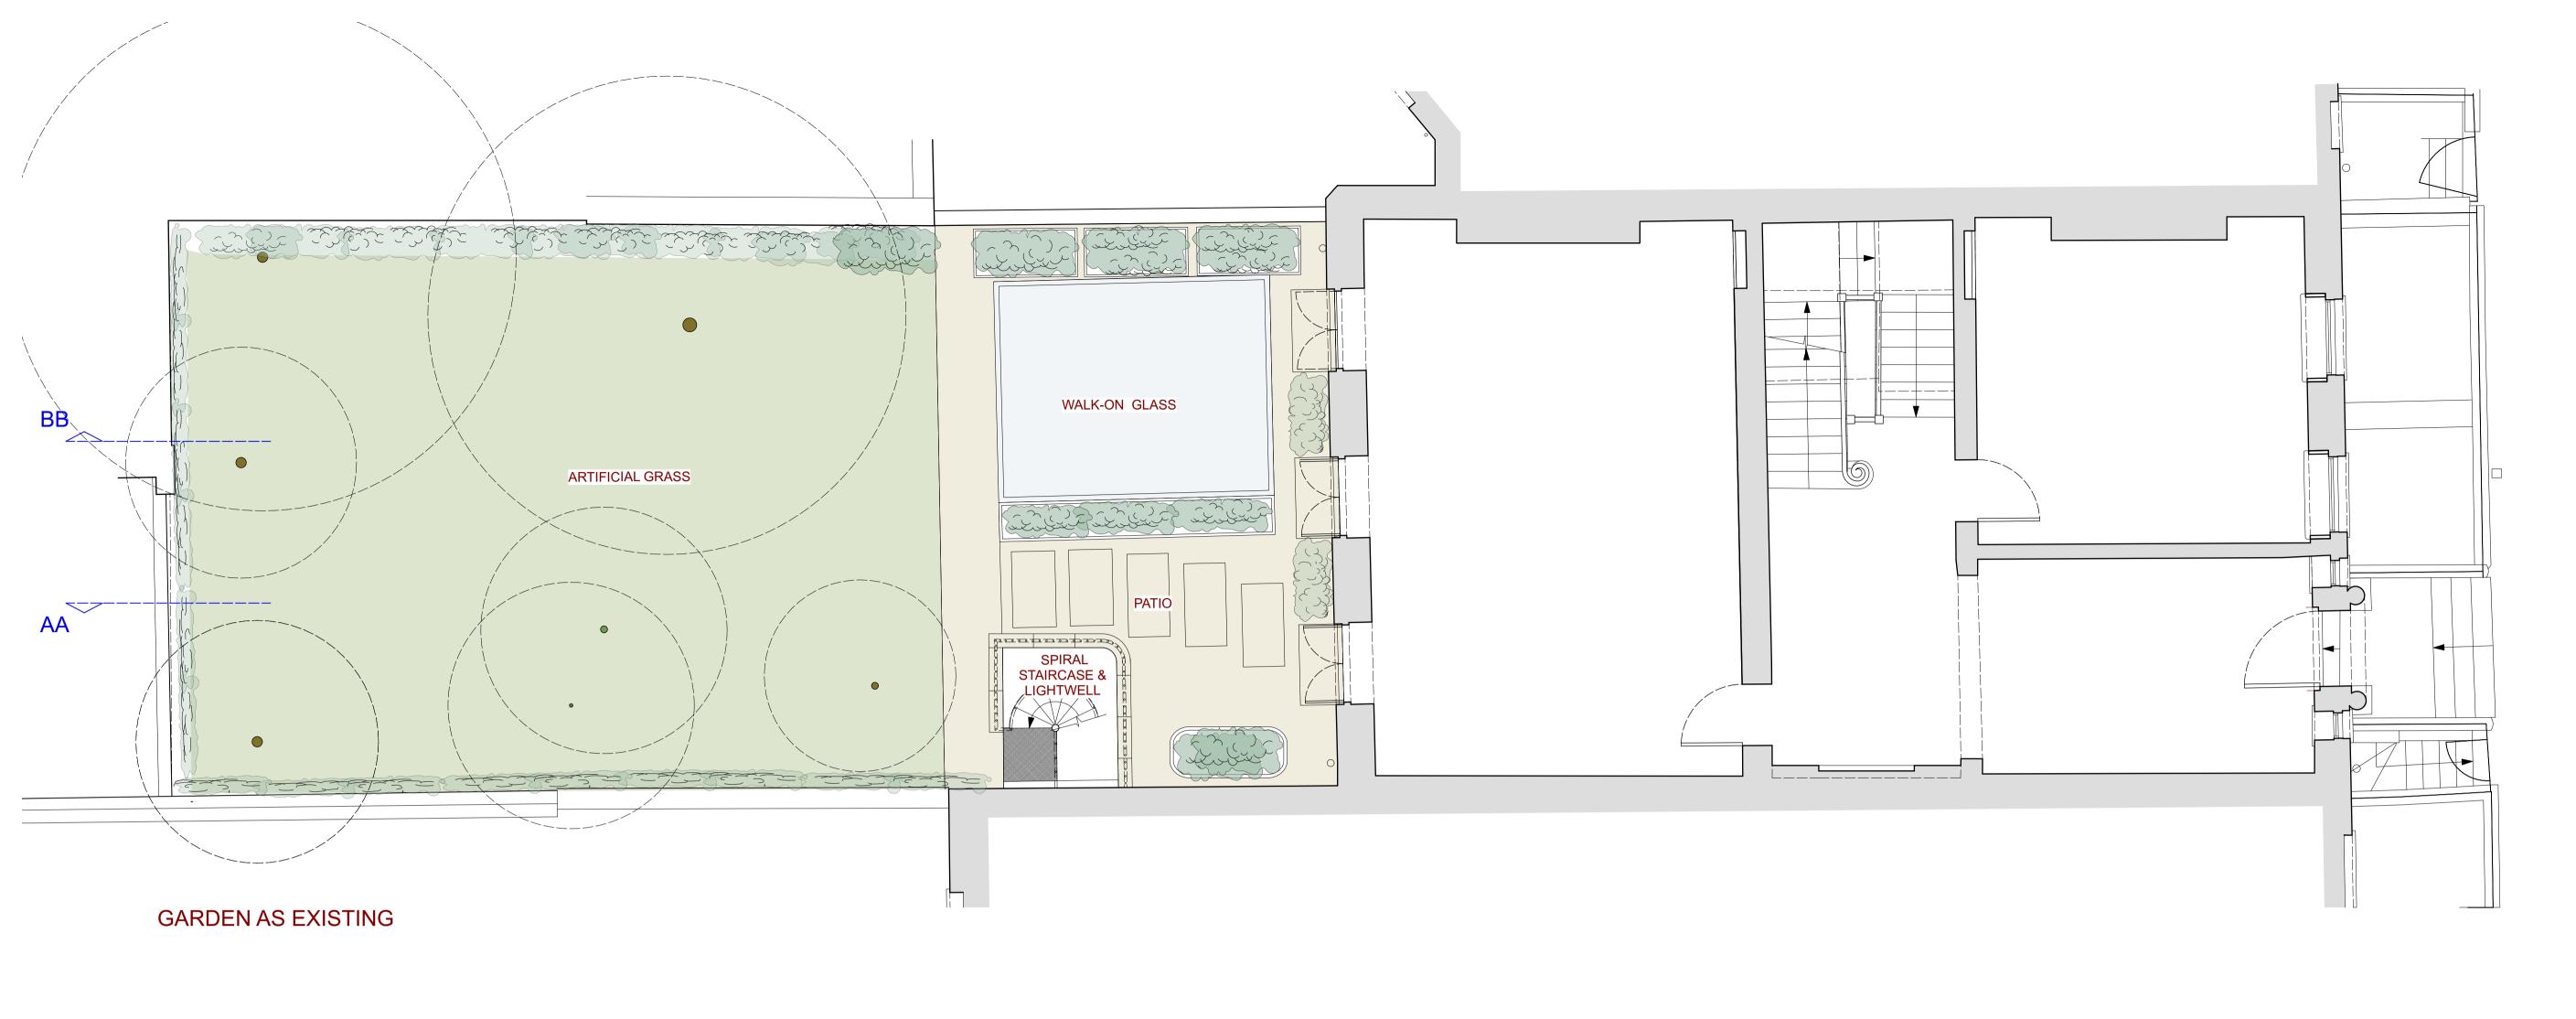

GARDEN PLAN LAYOUT
As Existing and As Proposed

1:50/1:100 @ A1/A3 | 1007 - P 300

Date: 21.09.2022

Checked by:

Drawing Number:

© Copyright

This drawing a

This drawing and its subject matter is the intellectual property of Studio Dot, protected by the Copyright, designs and Patents Act 1988. No part of this drawings shall be reproduced, used or disclosed without the express written consent of Studio Dot.