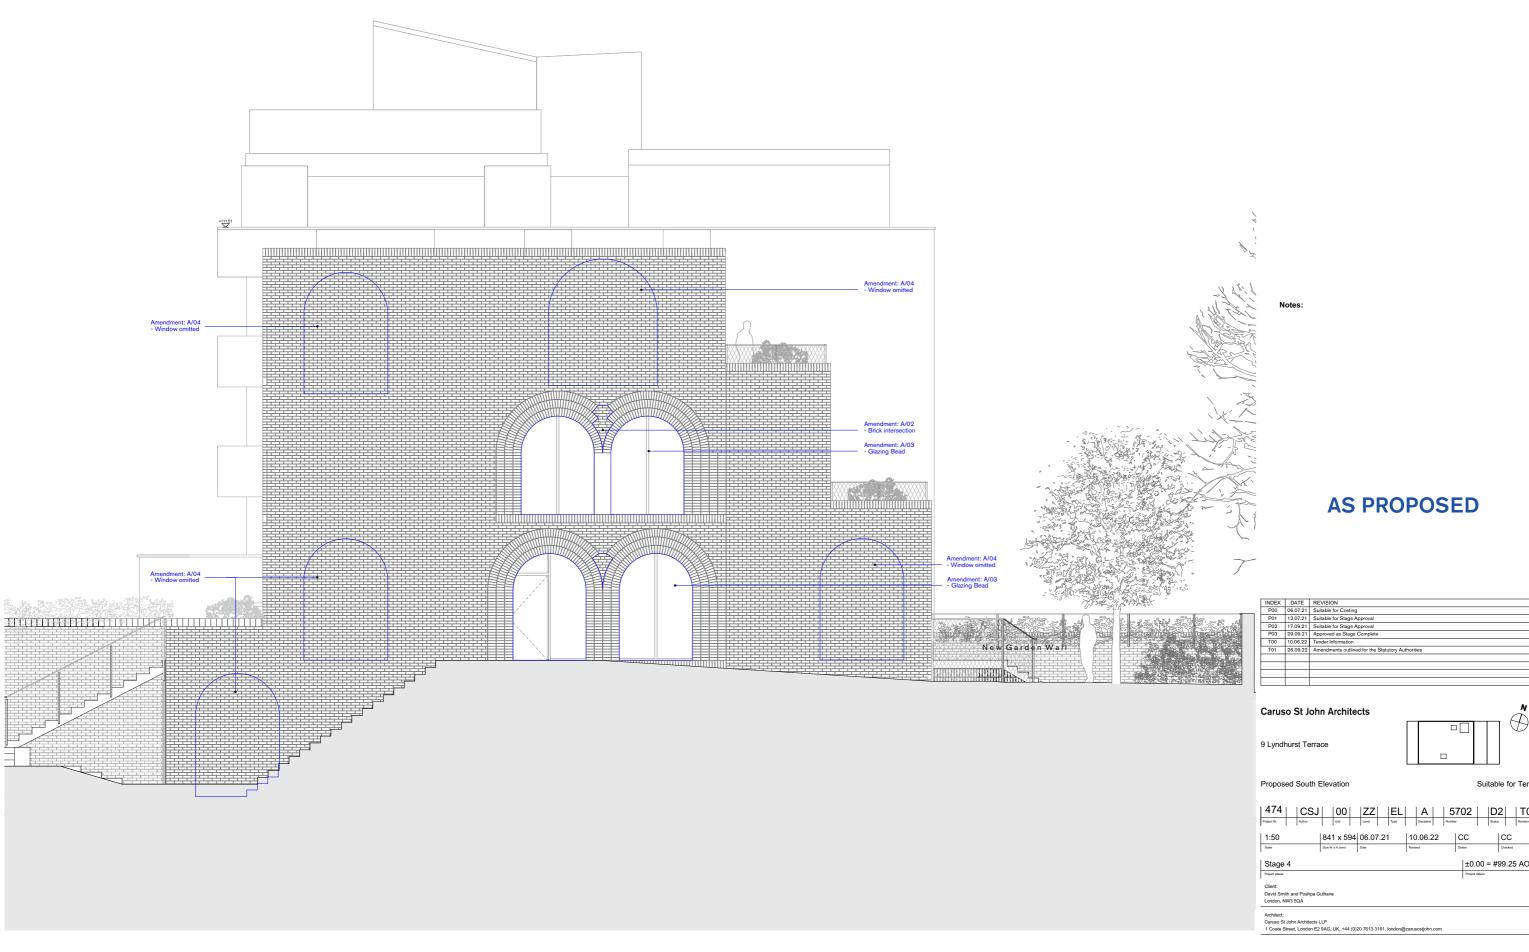

# **AS PROPOSED**

Caruso St John Architects

Lyndhurst Terrace

Proposed East Elevation

Suitable for Ten

Architect:

Caruso St John Architects LLP

1 Coate Street, London E2 9AG, UK, +44 (0)20 7613 3161, london@caru

## **AS APPROVED**

Issued for Information

Proposed South Elevation

9 Lyndhurst Terrace Caruso St John Architects 1 Coate Street, London, E2 9 A G tel 020 7613 3161 fax 020 7729 6188

 Scale
 Date
 Drawing No

 1:100@ A3
 04/08/2020
 474\_L15\_03\_A

 1:50 @ A1
 474\_L15\_03\_A

General notes:
All dimensions are approximate and subject to a full measured survey
All drawings to be read in conjunction with Structural Engineers and Services
Engineers drawings. Any discrepancies are to be highlighted and brought to
the attention of the Architects.