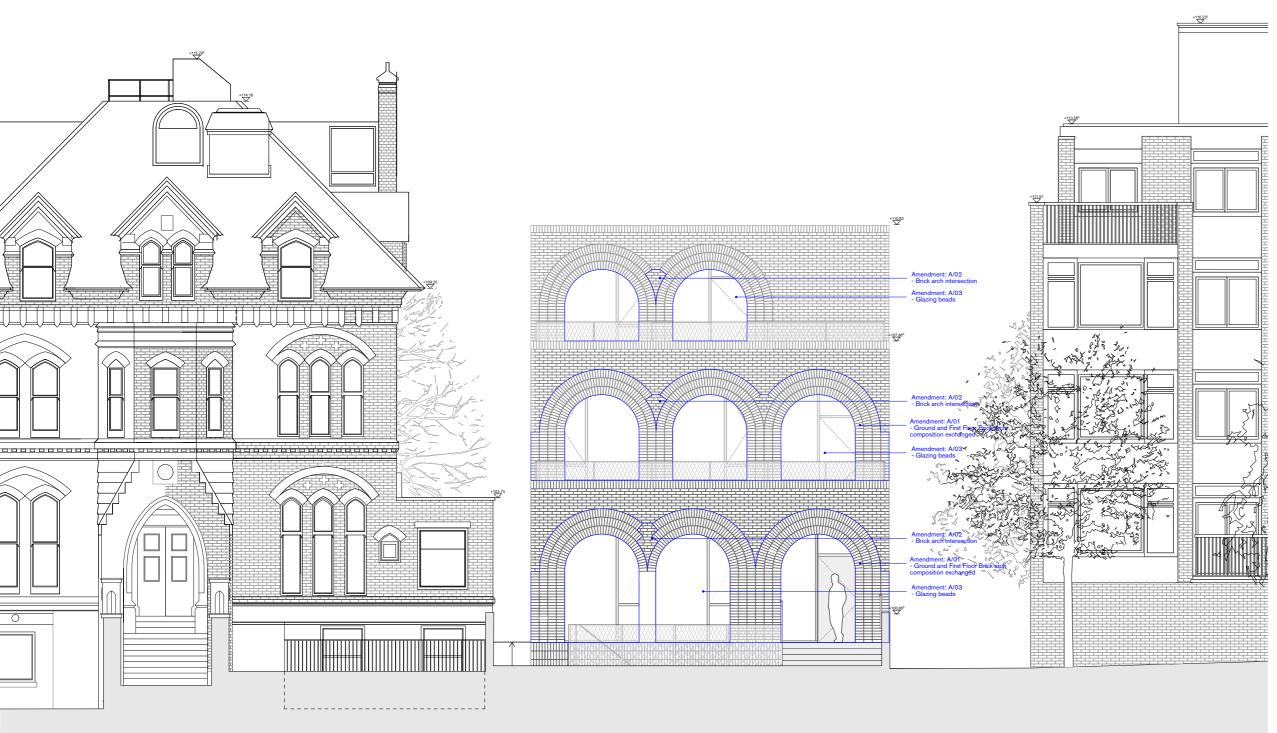

# **AS PROPOSED**

Caruso St John Architects

Lyndhurst Terrace

Proposed East Elevation

Suitable for Ten

Architect:

Caruso St John Architects LLP

1 Coate Street, London E2 9AG, UK, +44 (0)20 7613 3161, london@caru

## **AS APPROVED**

Issued for Information

Proposed South Elevation

9 Lyndhurst Terrace Caruso St John Architects 1 Coate Street, London, E2 9 A G tel 020 7613 3161 fax 020 7729 6188

 Scale
 Date
 Drawing No

 1:100@ A3
 04/08/2020
 474\_L15\_03\_A

 1:50 @ A1
 474\_L15\_03\_A

General notes:
All dimensions are approximate and subject to a full measured survey
All drawings to be read in conjunction with Structural Engineers and Services
Engineers drawings. Any discrepancies are to be highlighted and brought to
the attention of the Architects.