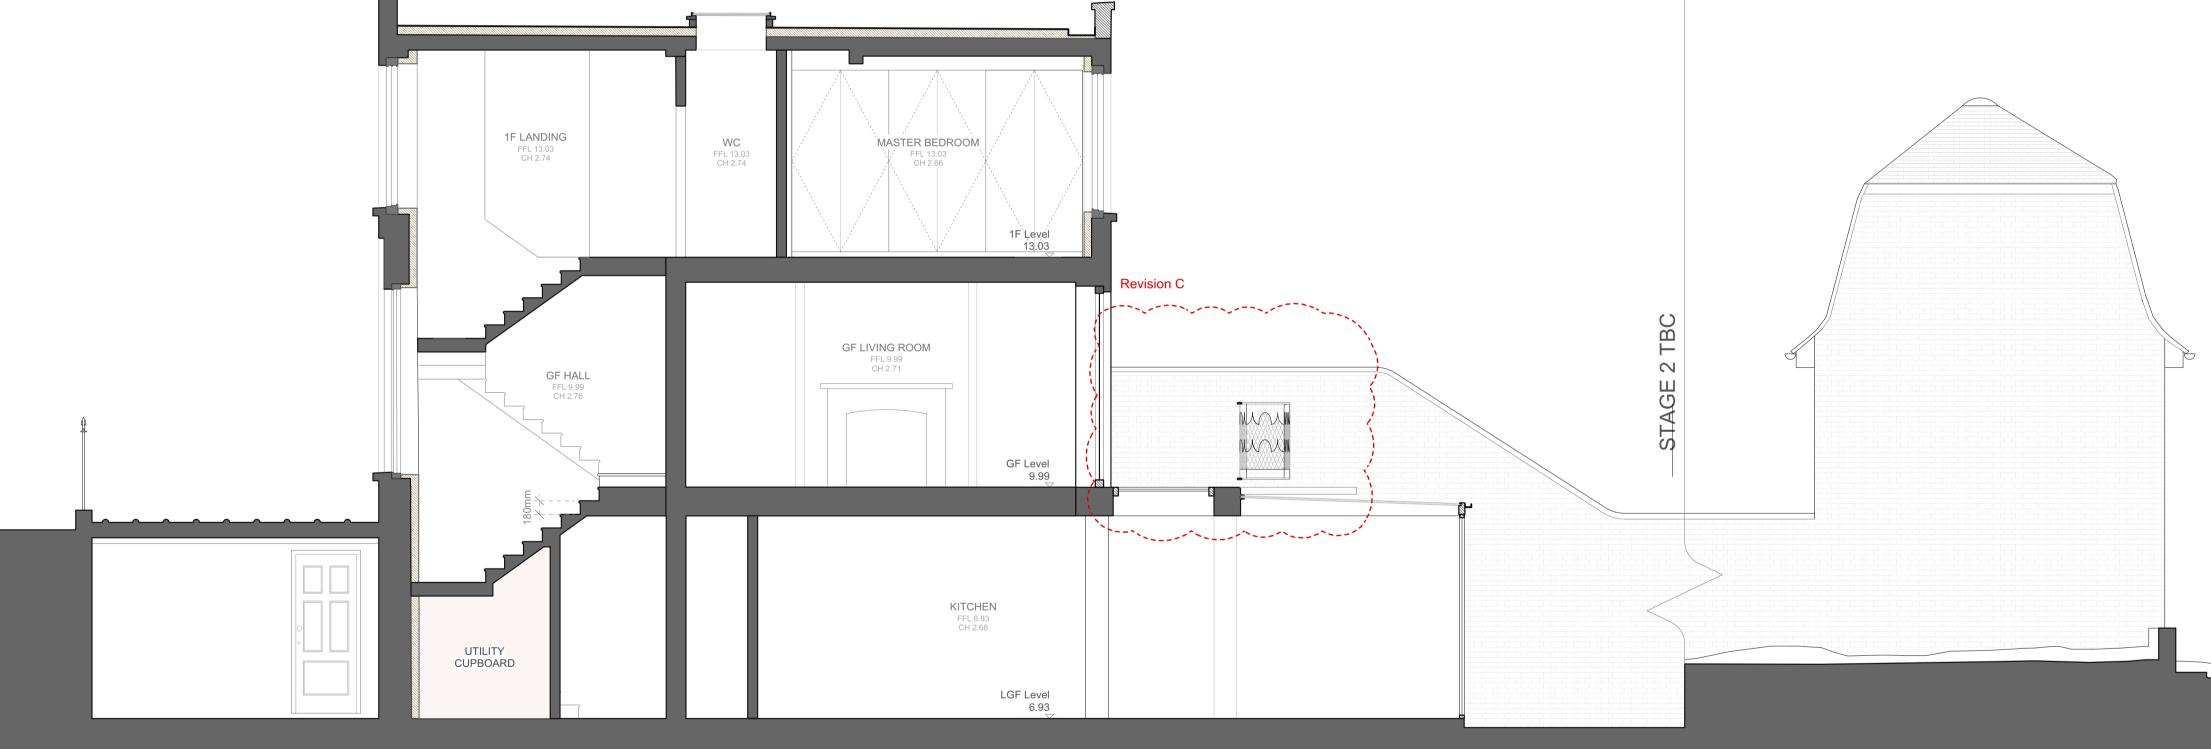

T310 -

PROPOSED Section 1 1:50@A1, 1:100@A3

- General Notes
   All dimensions to be verified on site
- To be read in conjunction with all relevant documents
  In the event of discrepancy notify the Architect immediately
  All steel structural elements to be finished with intumescent coating. 30 minutes fire resistance. For all structural elements and connection

see SE drawings.
This document is copyright of Hugh Cullum Architects Ltd

## Issue Status

| - SK<br>- D | Sketch<br>Design                                       | - T<br>- E | Tender<br>Existing Conditi |          | Permissions<br>Contract  |
|-------------|--------------------------------------------------------|------------|----------------------------|----------|--------------------------|
| rev         | note                                                   |            |                            | date     | (drawn<br>by/checked by) |
| (A) :       | Issued - Camden Cound                                  | cil        |                            | 22.04.19 | (OW/HC)                  |
| (B) :       | Line of terrace balustrac<br>Railing pattern of balust |            |                            | 18.07.22 | (HC/HC)                  |
| (C)         | Drawing Clarifications                                 |            |                            | 22.09.27 | (TS/HC)                  |